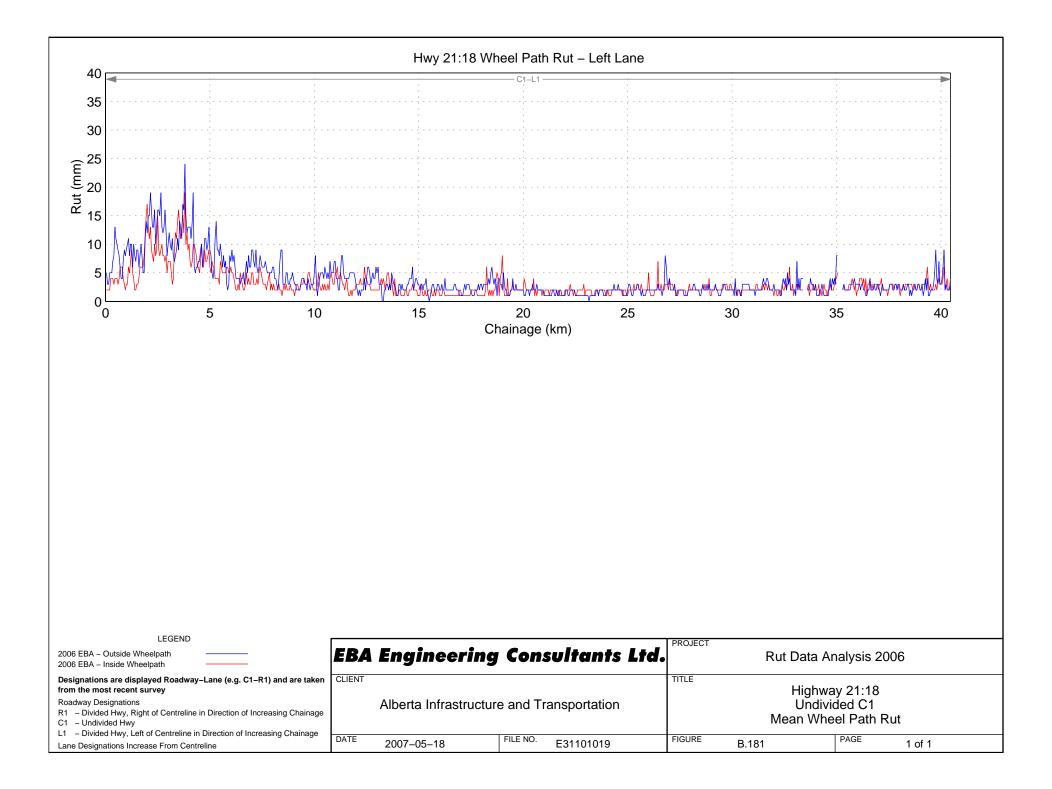

## Hwy 18:06 Wheel Path Rut – Right Lane















































Hwy 22:10 Wheel Path Rut - Right Lane



































## Hwy 23:08 Wheel Path Rut – Right Lane





























































Hwy 31:02 Wheel Path Rut - Right Lane















## Hwy 33:08 Wheel Path Rut – Right Lane







Hwy 33:12 Wheel Path Rut - Right Lane



## Hwy 33:14 Wheel Path Rut – Right Lane









FILE NO.

E31101019

R1 - Divided Hwy, Right of Centreline in Direction of Increasing Chainage

L1 - Divided Hwy, Left of Centreline in Direction of Increasing Chainage

DATE

2007-05-18

C1 – Undivided Hwy

Lane Designations Increase From Centreline

## Hwy 35:08 Wheel Path Rut - Right Lane

Mean Wheel Path Rut

PAGE

1 of 1

FIGURE

B.242

## Hwy 35:10 Wheel Path Rut – Right Lane