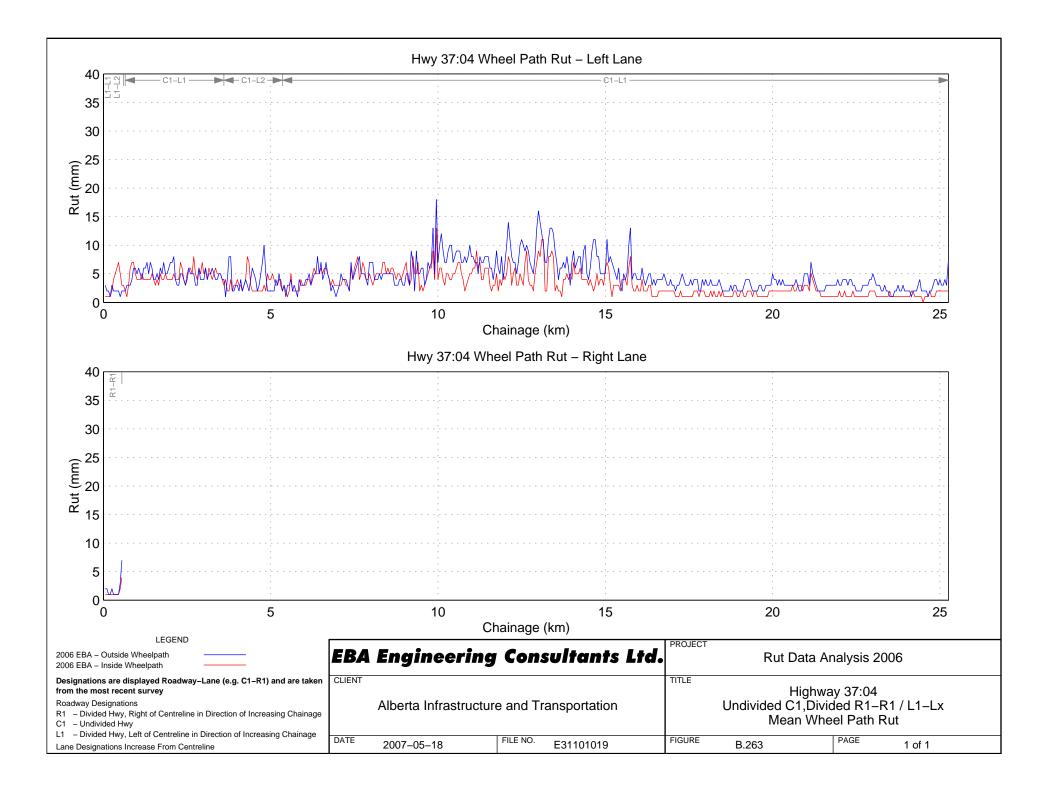

Hwy 22:10 Wheel Path Rut - Right Lane



































## Hwy 23:08 Wheel Path Rut – Right Lane





























































Hwy 31:02 Wheel Path Rut - Right Lane















## Hwy 33:08 Wheel Path Rut – Right Lane







Hwy 33:12 Wheel Path Rut - Right Lane



## Hwy 33:14 Wheel Path Rut – Right Lane









FILE NO.

E31101019

R1 - Divided Hwy, Right of Centreline in Direction of Increasing Chainage

L1 - Divided Hwy, Left of Centreline in Direction of Increasing Chainage

DATE

2007-05-18

C1 – Undivided Hwy

Lane Designations Increase From Centreline

## Hwy 35:08 Wheel Path Rut - Right Lane

Mean Wheel Path Rut

PAGE

1 of 1

FIGURE

B.242

## Hwy 35:10 Wheel Path Rut – Right Lane