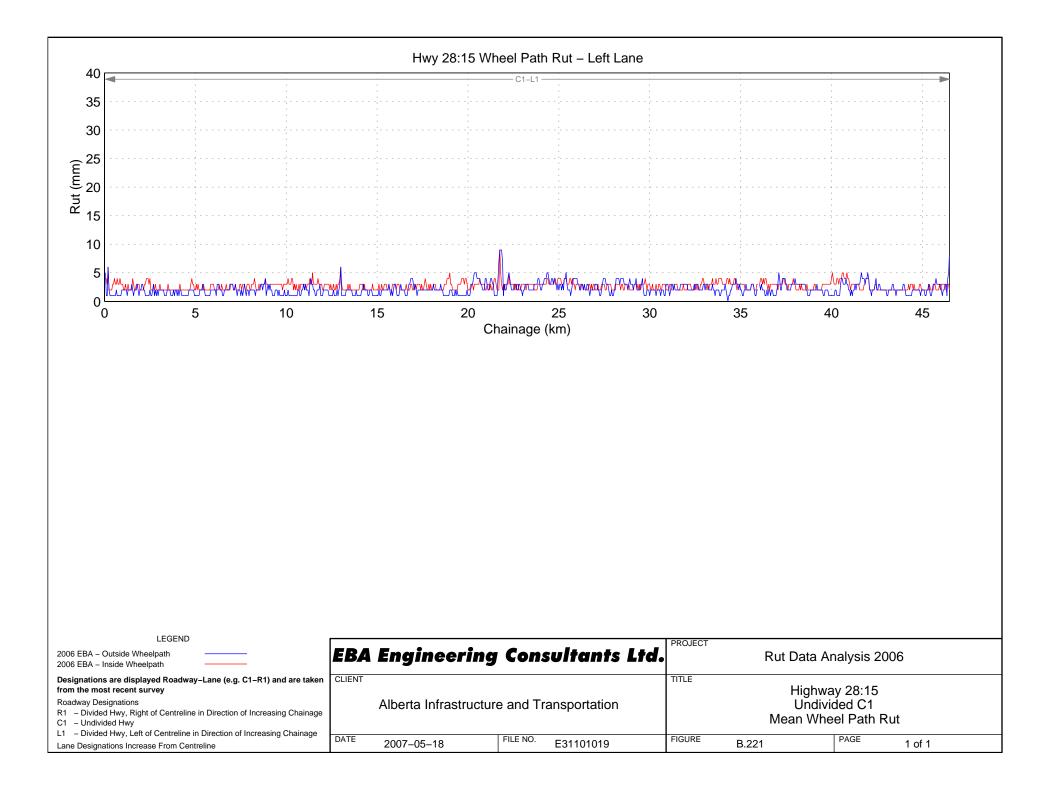

DATE

2007-05-18

C1 – Undivided Hwy

Lane Designations Increase From Centreline