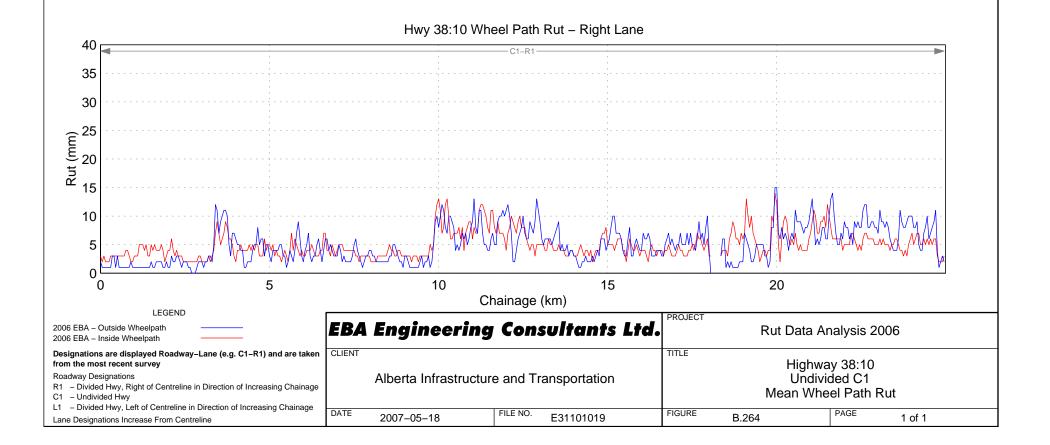

wy 22:10 Wheel Path Rut - Right Lane



































## Hwy 23:08 Wheel Path Rut – Right Lane





























































Hwy 31:02 Wheel Path Rut - Right Lane















## Hwy 33:08 Wheel Path Rut – Right Lane







Hwy 33:12 Wheel Path Rut - Right Lane



## Hwy 33:14 Wheel Path Rut – Right Lane









FILE NO.

E31101019

R1 - Divided Hwy, Right of Centreline in Direction of Increasing Chainage

L1 - Divided Hwy, Left of Centreline in Direction of Increasing Chainage

DATE

2007-05-18

C1 – Undivided Hwy

Lane Designations Increase From Centreline

## Hwy 35:08 Wheel Path Rut - Right Lane

Mean Wheel Path Rut

PAGE

1 of 1

FIGURE

B.242

## Hwy 35:10 Wheel Path Rut – Right Lane