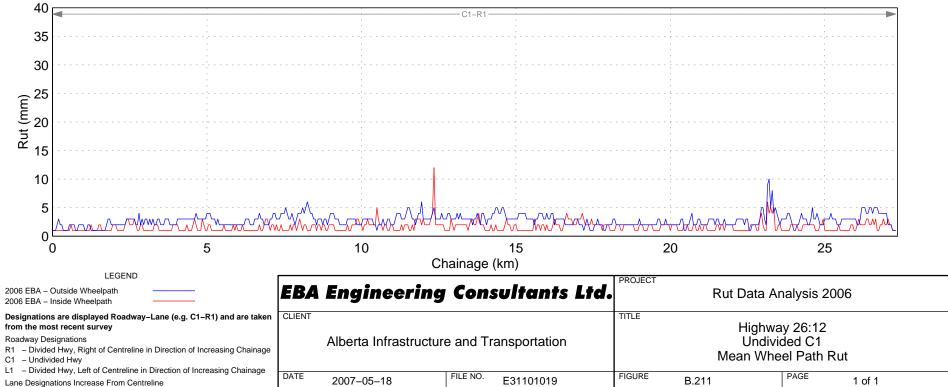

## Hwy 33:14 Wheel Path Rut – Right Lane

FILE NO.

E31101019

R1 - Divided Hwy, Right of Centreline in Direction of Increasing Chainage

L1 - Divided Hwy, Left of Centreline in Direction of Increasing Chainage

DATE

2007-05-18

C1 – Undivided Hwy

Lane Designations Increase From Centreline