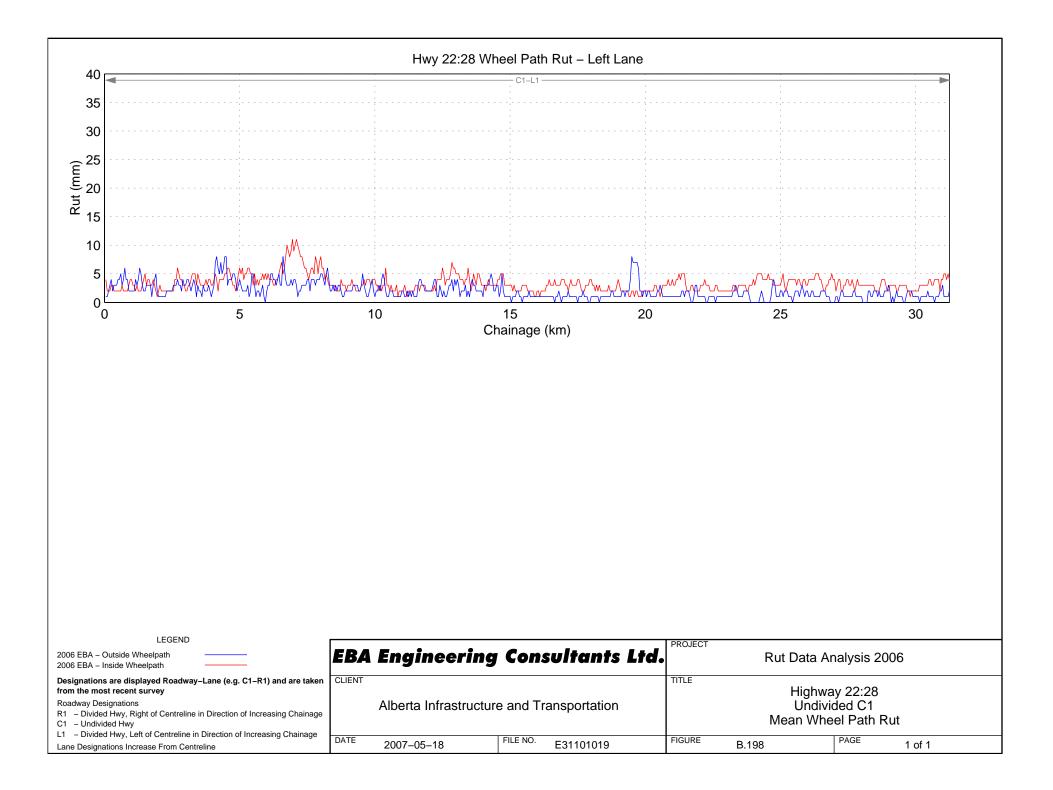

DATE

2007-05-18

C1 – Undivided Hwy

Lane Designations Increase From Centreline