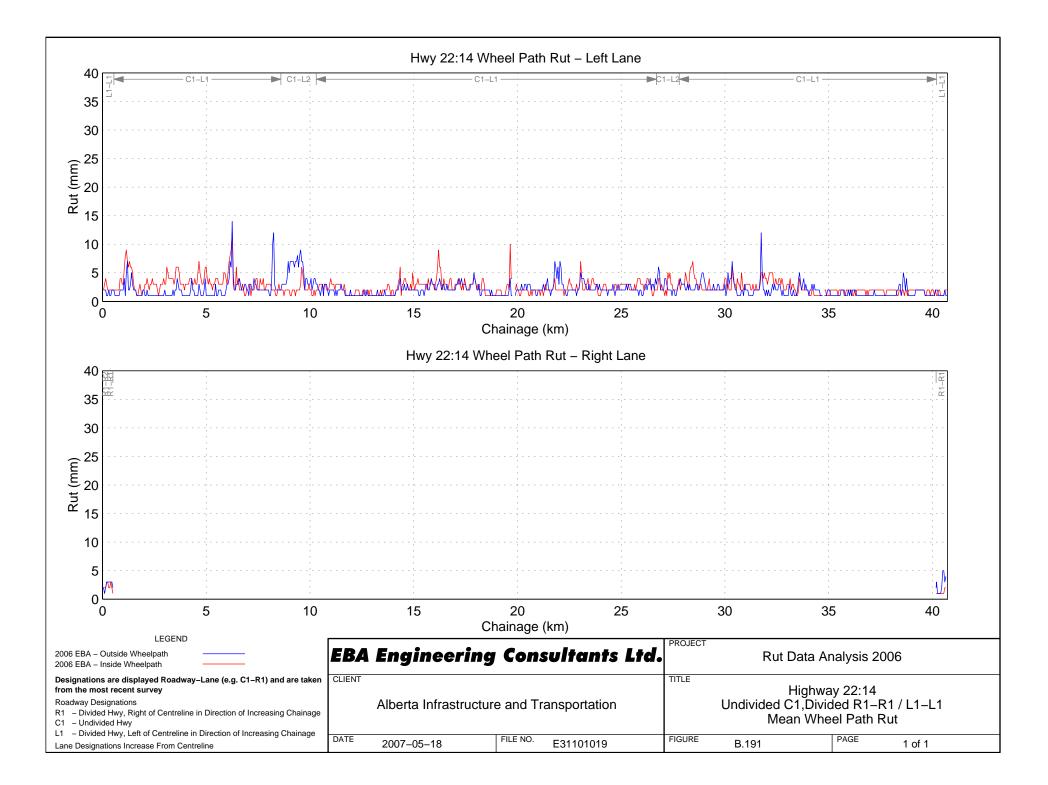

## Hwy 18:06 Wheel Path Rut – Right Lane















































Hwy 22:10 Wheel Path Rut - Right Lane



































## Hwy 23:08 Wheel Path Rut – Right Lane





























































Hwy 31:02 Wheel Path Rut - Right Lane















## Hwy 33:08 Wheel Path Rut – Right Lane







Hwy 33:12 Wheel Path Rut - Right Lane



## Hwy 33:14 Wheel Path Rut – Right Lane









FILE NO.

E31101019

R1 - Divided Hwy, Right of Centreline in Direction of Increasing Chainage

L1 - Divided Hwy, Left of Centreline in Direction of Increasing Chainage

DATE

2007-05-18

C1 – Undivided Hwy

Lane Designations Increase From Centreline

## Hwy 35:08 Wheel Path Rut - Right Lane

Mean Wheel Path Rut

PAGE

1 of 1

FIGURE

B.242

## Hwy 35:10 Wheel Path Rut – Right Lane