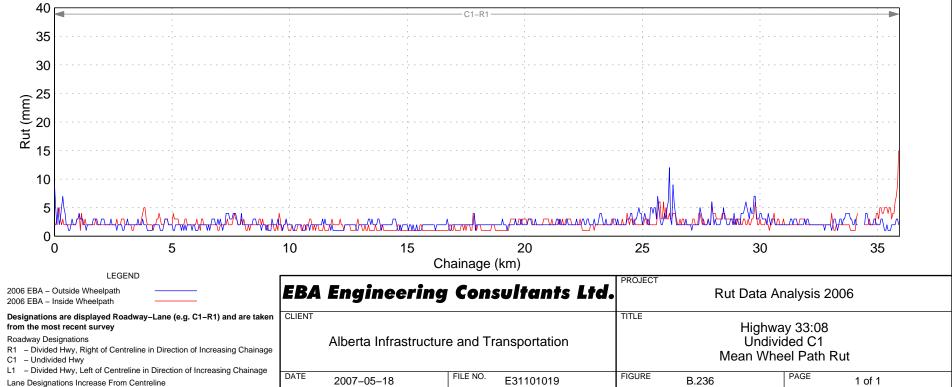

## Hwy 18:06 Wheel Path Rut – Right Lane















































Hwy 22:10 Wheel Path Rut - Right Lane



































## Hwy 23:08 Wheel Path Rut – Right Lane





























































Hwy 31:02 Wheel Path Rut - Right Lane















## Hwy 33:08 Wheel Path Rut – Right Lane







Hwy 33:12 Wheel Path Rut - Right Lane



## Hwy 33:14 Wheel Path Rut – Right Lane









FILE NO.

E31101019

R1 - Divided Hwy, Right of Centreline in Direction of Increasing Chainage

L1 - Divided Hwy, Left of Centreline in Direction of Increasing Chainage

DATE

2007-05-18

C1 – Undivided Hwy

Lane Designations Increase From Centreline

## Hwy 35:08 Wheel Path Rut - Right Lane

Mean Wheel Path Rut

PAGE

1 of 1

FIGURE

B.242

## Hwy 35:10 Wheel Path Rut – Right Lane