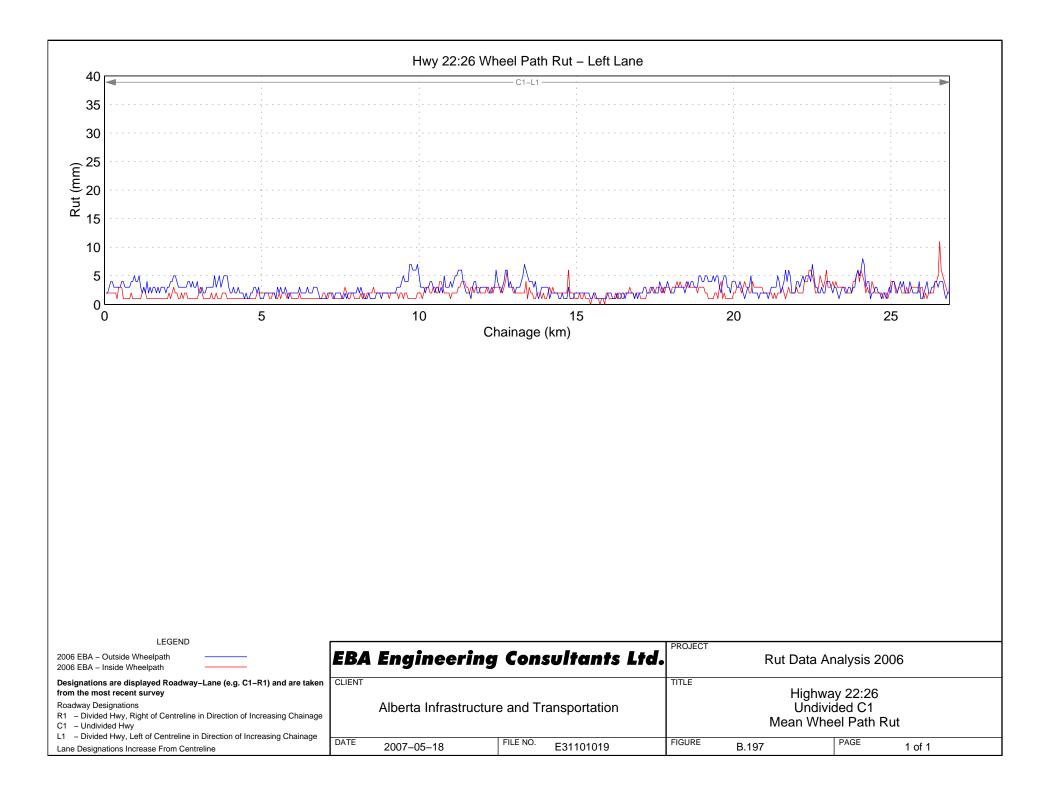

DATE

2007-05-18

C1 – Undivided Hwy

Lane Designations Increase From Centreline