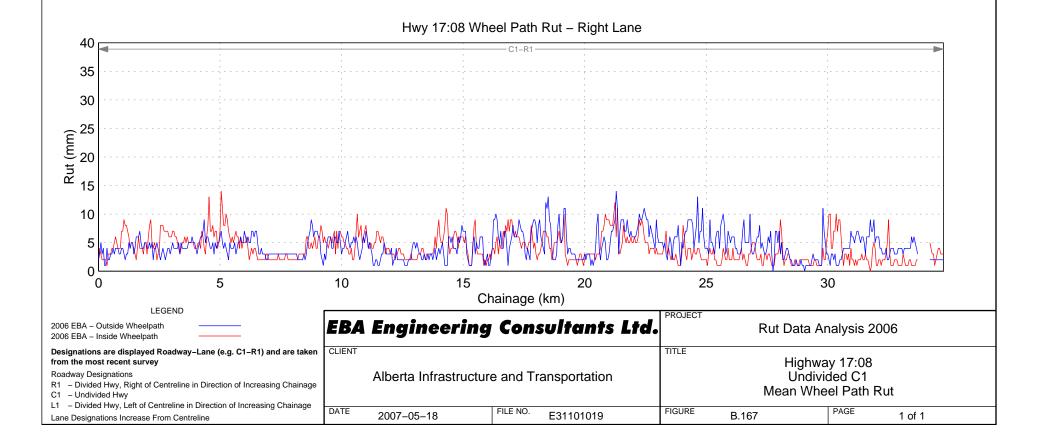

## Hwy 35:08 Wheel Path Rut - Right Lane

Mean Wheel Path Rut

PAGE

1 of 1

FIGURE

B.242