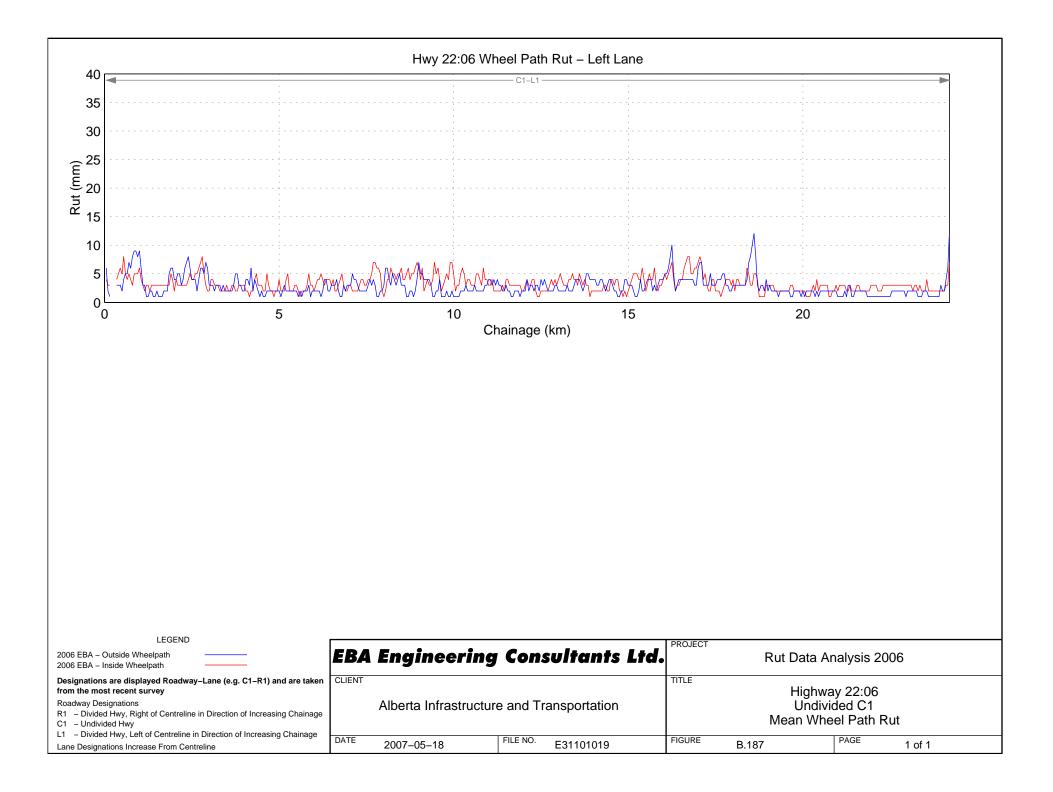

## Hwy 33:14 Wheel Path Rut – Right Lane

FILE NO.

E31101019

R1 - Divided Hwy, Right of Centreline in Direction of Increasing Chainage

L1 - Divided Hwy, Left of Centreline in Direction of Increasing Chainage

DATE

2007-05-18

C1 – Undivided Hwy

Lane Designations Increase From Centreline

## Hwy 35:08 Wheel Path Rut - Right Lane

Mean Wheel Path Rut

PAGE

1 of 1

FIGURE

B.242