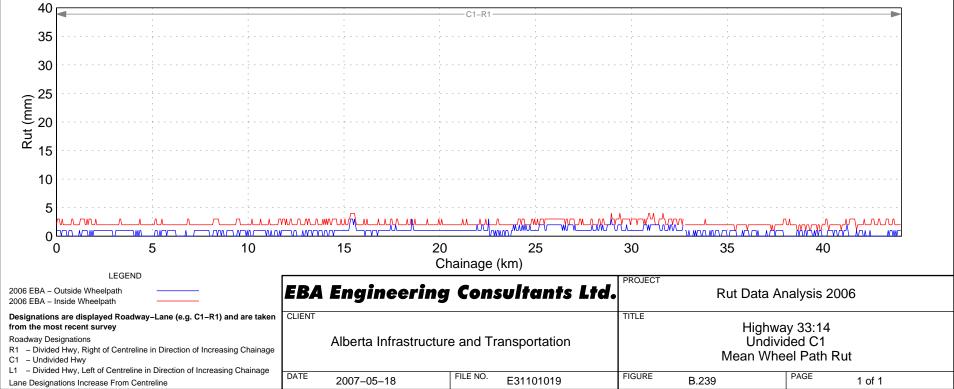

## Hwy 33:14 Wheel Path Rut – Right Lane

FILE NO.

E31101019

R1 - Divided Hwy, Right of Centreline in Direction of Increasing Chainage

L1 - Divided Hwy, Left of Centreline in Direction of Increasing Chainage