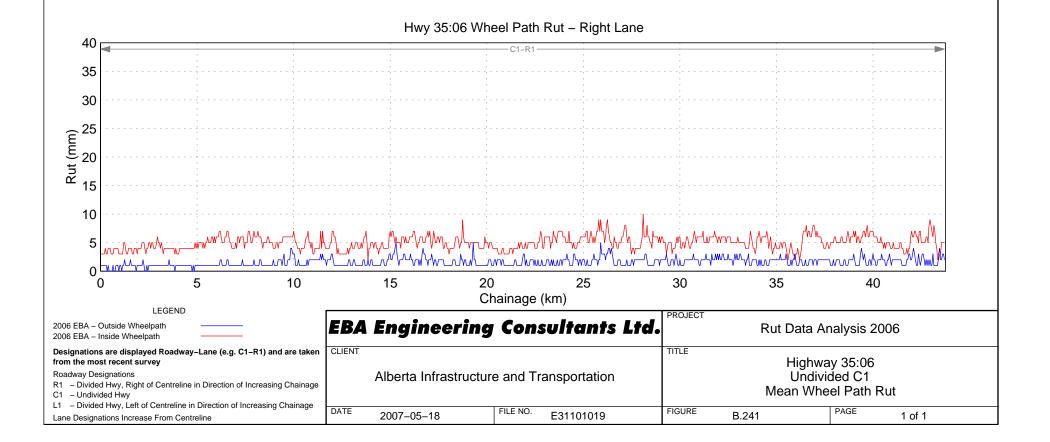

## Hwy 35:08 Wheel Path Rut - Right Lane

Mean Wheel Path Rut

PAGE

1 of 1

FIGURE

B.242