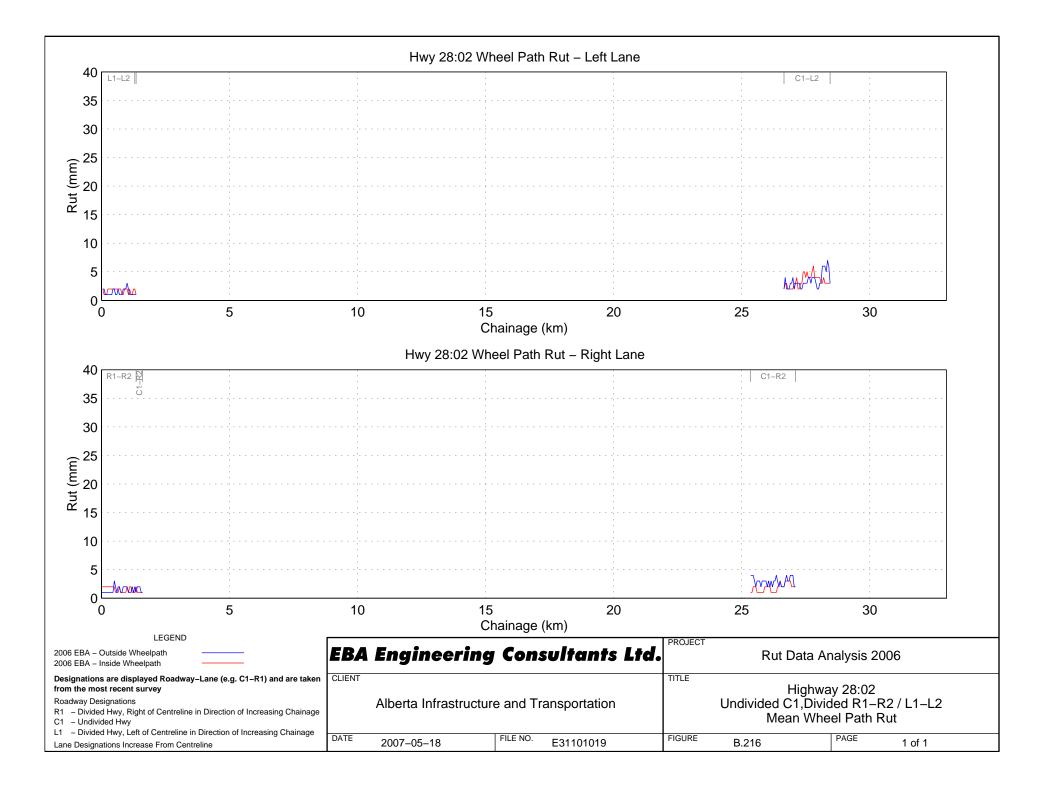

## Hwy 18:06 Wheel Path Rut – Right Lane















































Hwy 22:10 Wheel Path Rut - Right Lane



































## Hwy 23:08 Wheel Path Rut – Right Lane





























































Hwy 31:02 Wheel Path Rut - Right Lane















## Hwy 33:08 Wheel Path Rut – Right Lane







Hwy 33:12 Wheel Path Rut - Right Lane



## Hwy 33:14 Wheel Path Rut – Right Lane









FILE NO.

E31101019

R1 - Divided Hwy, Right of Centreline in Direction of Increasing Chainage

L1 - Divided Hwy, Left of Centreline in Direction of Increasing Chainage

DATE

2007-05-18

C1 – Undivided Hwy

Lane Designations Increase From Centreline

## Hwy 35:08 Wheel Path Rut - Right Lane

Mean Wheel Path Rut

PAGE

1 of 1

FIGURE

B.242

## Hwy 35:10 Wheel Path Rut – Right Lane