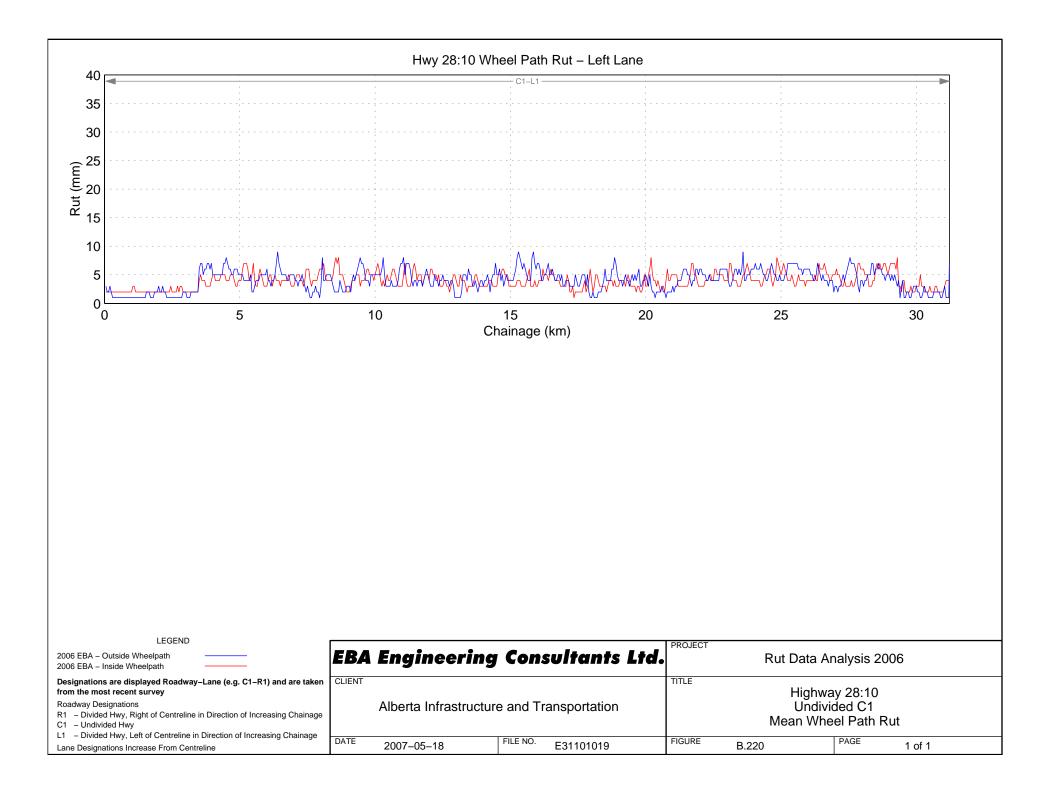

DATE

2007-05-18

C1 – Undivided Hwy

Lane Designations Increase From Centreline