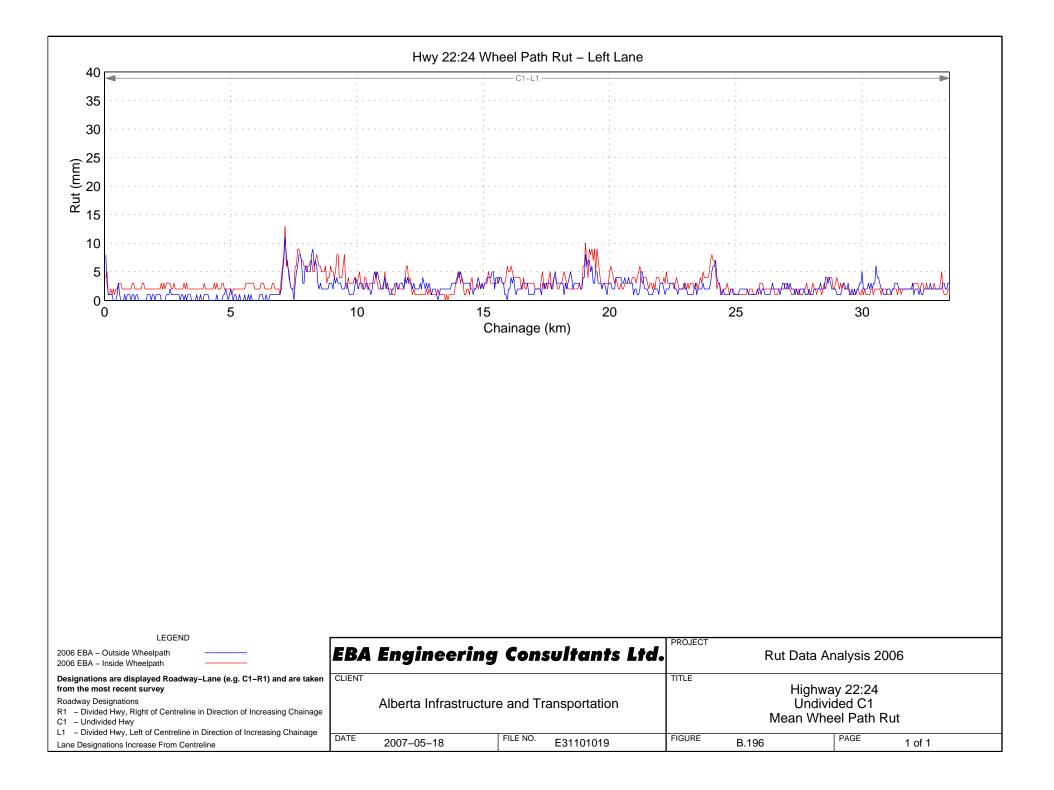

DATE

2007-05-18

C1 – Undivided Hwy

Lane Designations Increase From Centreline