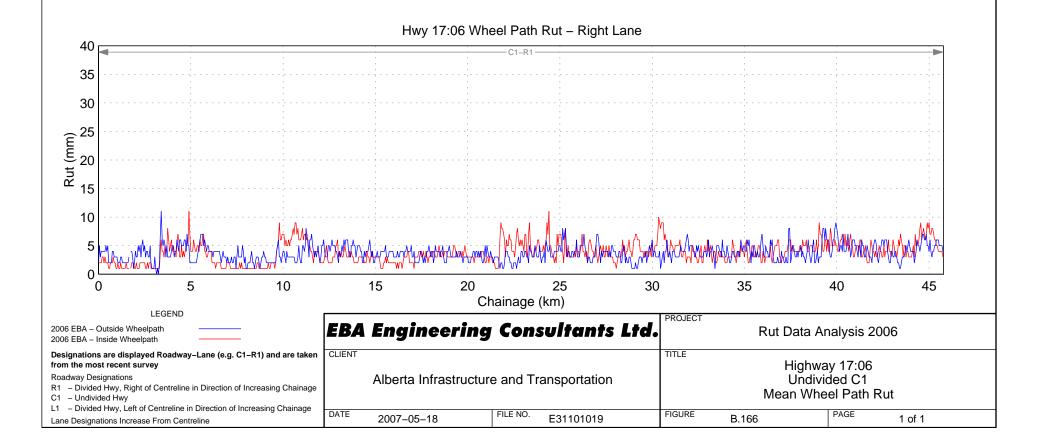

## Hwy 35:08 Wheel Path Rut - Right Lane

Mean Wheel Path Rut

PAGE

1 of 1

FIGURE

B.242