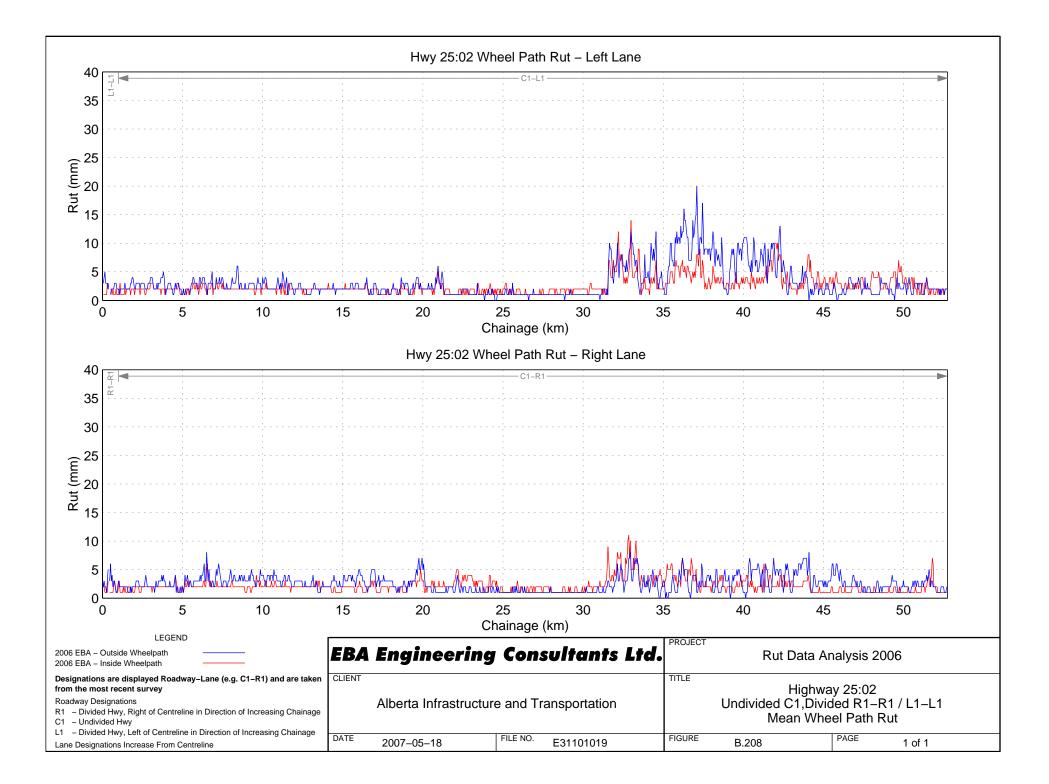

## Hwy 18:06 Wheel Path Rut – Right Lane















































Hwy 22:10 Wheel Path Rut - Right Lane



































## Hwy 23:08 Wheel Path Rut – Right Lane





























































Hwy 31:02 Wheel Path Rut - Right Lane















## Hwy 33:08 Wheel Path Rut – Right Lane







Hwy 33:12 Wheel Path Rut - Right Lane



## Hwy 33:14 Wheel Path Rut – Right Lane









FILE NO.

E31101019

R1 - Divided Hwy, Right of Centreline in Direction of Increasing Chainage

L1 - Divided Hwy, Left of Centreline in Direction of Increasing Chainage

DATE

2007-05-18

C1 – Undivided Hwy

Lane Designations Increase From Centreline

## Hwy 35:08 Wheel Path Rut - Right Lane

Mean Wheel Path Rut

PAGE

1 of 1

FIGURE

B.242

## Hwy 35:10 Wheel Path Rut – Right Lane