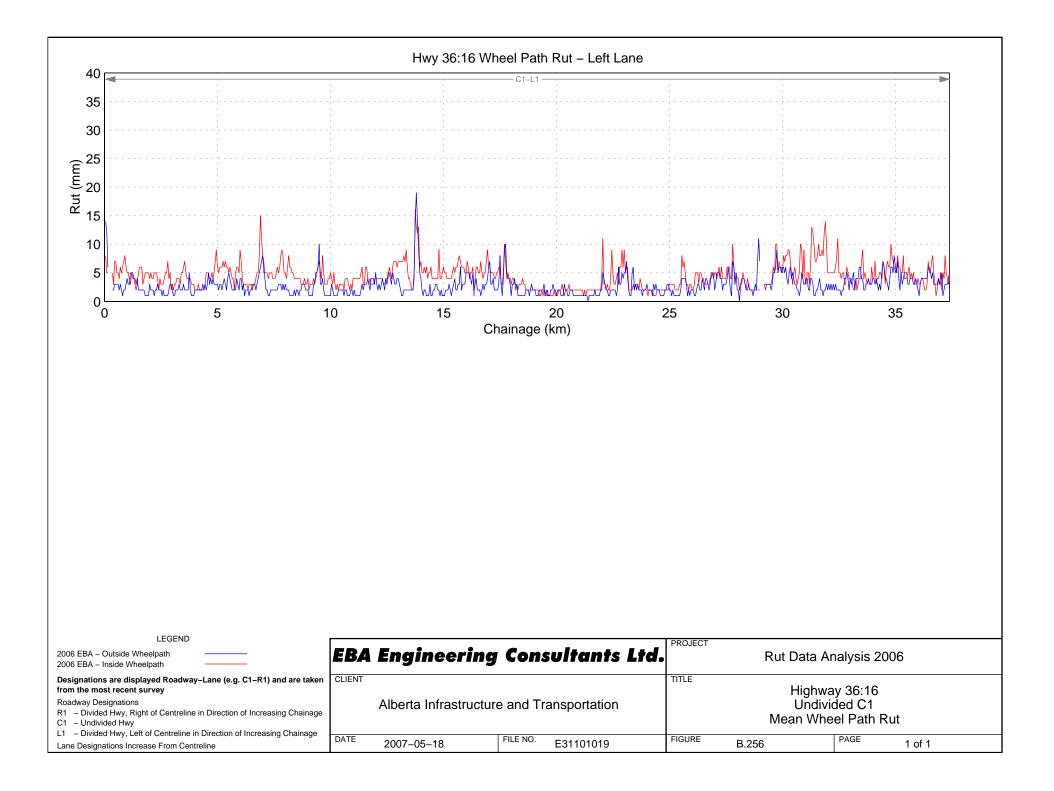

## Hwy 33:14 Wheel Path Rut – Right Lane

FILE NO.

E31101019

R1 - Divided Hwy, Right of Centreline in Direction of Increasing Chainage

L1 - Divided Hwy, Left of Centreline in Direction of Increasing Chainage

DATE

2007-05-18

C1 – Undivided Hwy

Lane Designations Increase From Centreline

## Hwy 35:08 Wheel Path Rut - Right Lane

Mean Wheel Path Rut

PAGE

1 of 1

FIGURE

B.242