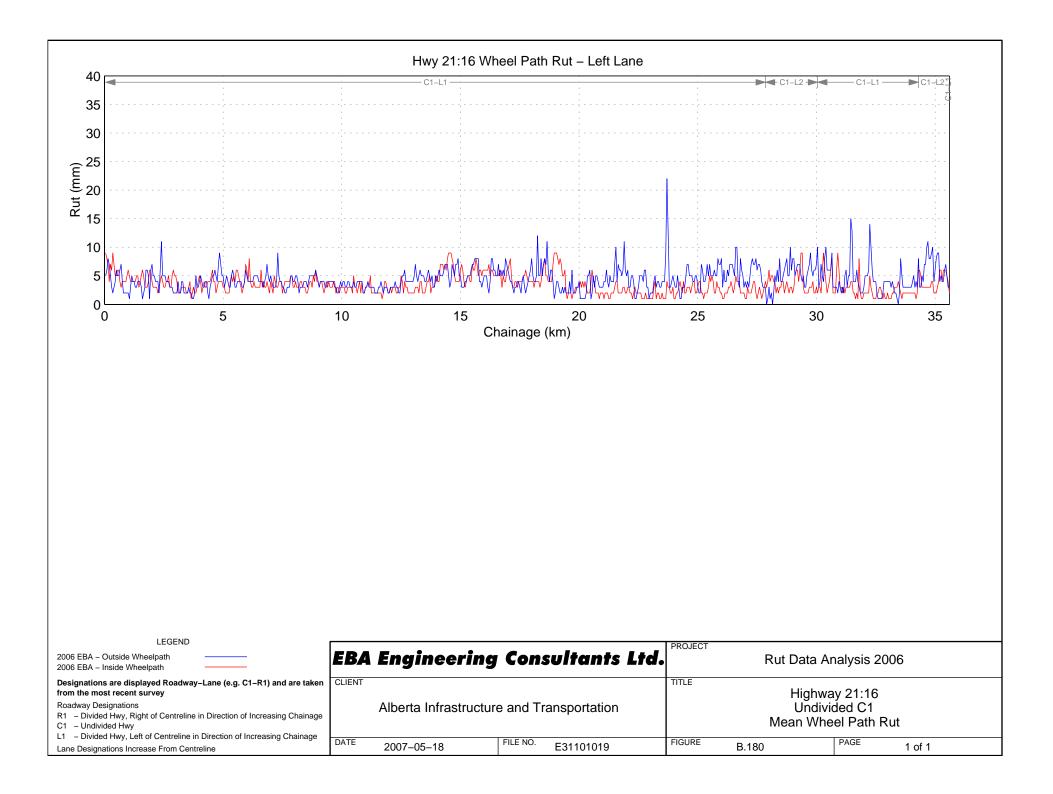

## Hwy 18:06 Wheel Path Rut – Right Lane















































Hwy 22:10 Wheel Path Rut - Right Lane



































## Hwy 23:08 Wheel Path Rut – Right Lane





























































Hwy 31:02 Wheel Path Rut - Right Lane















## Hwy 33:08 Wheel Path Rut – Right Lane







Hwy 33:12 Wheel Path Rut - Right Lane



## Hwy 33:14 Wheel Path Rut – Right Lane









FILE NO.

E31101019

R1 - Divided Hwy, Right of Centreline in Direction of Increasing Chainage

L1 - Divided Hwy, Left of Centreline in Direction of Increasing Chainage

DATE

2007-05-18

C1 – Undivided Hwy

Lane Designations Increase From Centreline

## Hwy 35:08 Wheel Path Rut - Right Lane

Mean Wheel Path Rut

PAGE

1 of 1

FIGURE

B.242

## Hwy 35:10 Wheel Path Rut – Right Lane