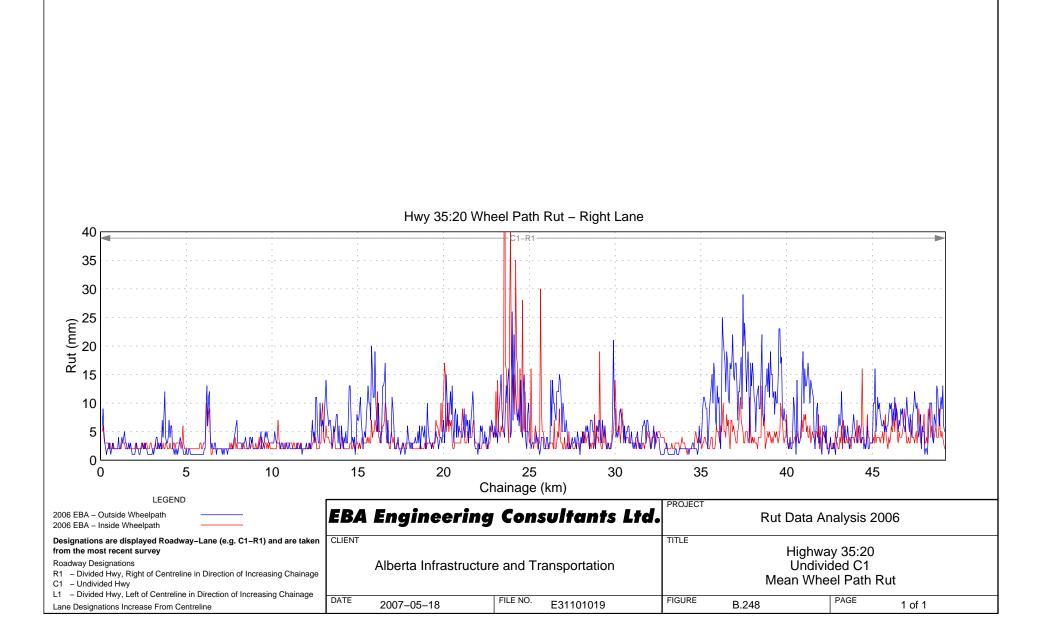

Hwy 22:10 Wheel Path Rut - Right Lane



































## Hwy 23:08 Wheel Path Rut – Right Lane





























































Hwy 31:02 Wheel Path Rut - Right Lane















## Hwy 33:08 Wheel Path Rut – Right Lane







Hwy 33:12 Wheel Path Rut - Right Lane



## Hwy 33:14 Wheel Path Rut – Right Lane









FILE NO.

E31101019

R1 - Divided Hwy, Right of Centreline in Direction of Increasing Chainage

L1 - Divided Hwy, Left of Centreline in Direction of Increasing Chainage

DATE

2007-05-18

C1 – Undivided Hwy

Lane Designations Increase From Centreline

## Hwy 35:08 Wheel Path Rut - Right Lane

Mean Wheel Path Rut

PAGE

1 of 1

FIGURE

B.242

## Hwy 35:10 Wheel Path Rut – Right Lane