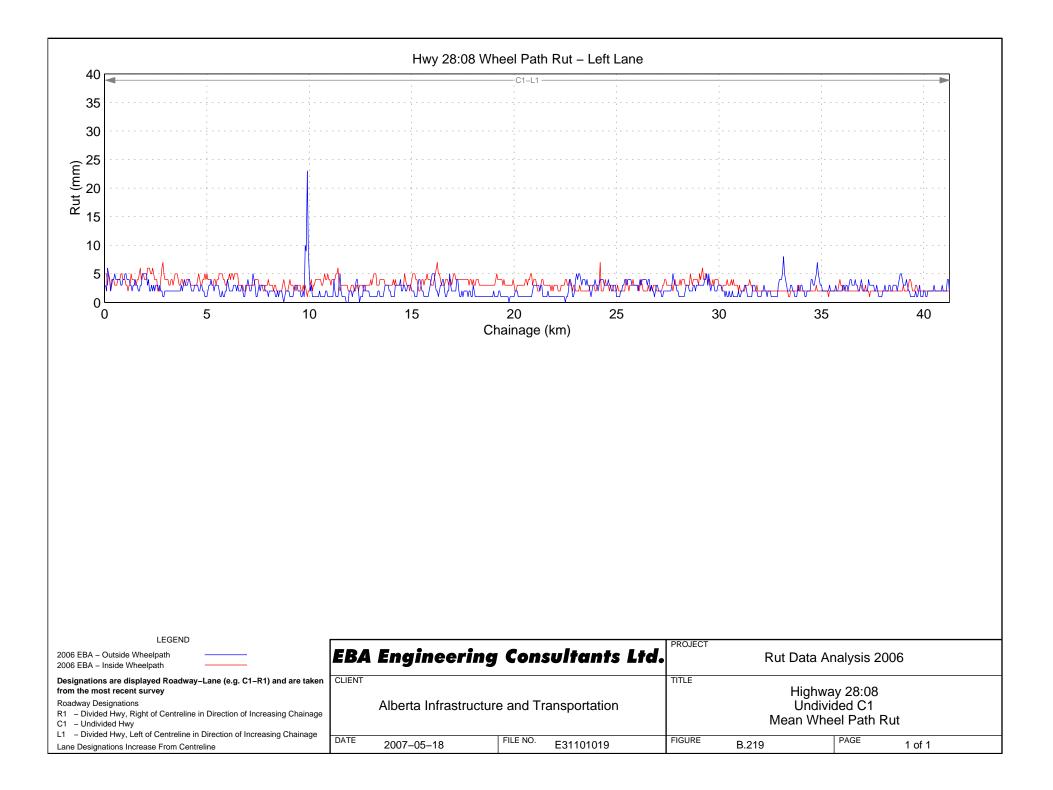

DATE

2007-05-18

C1 – Undivided Hwy

Lane Designations Increase From Centreline