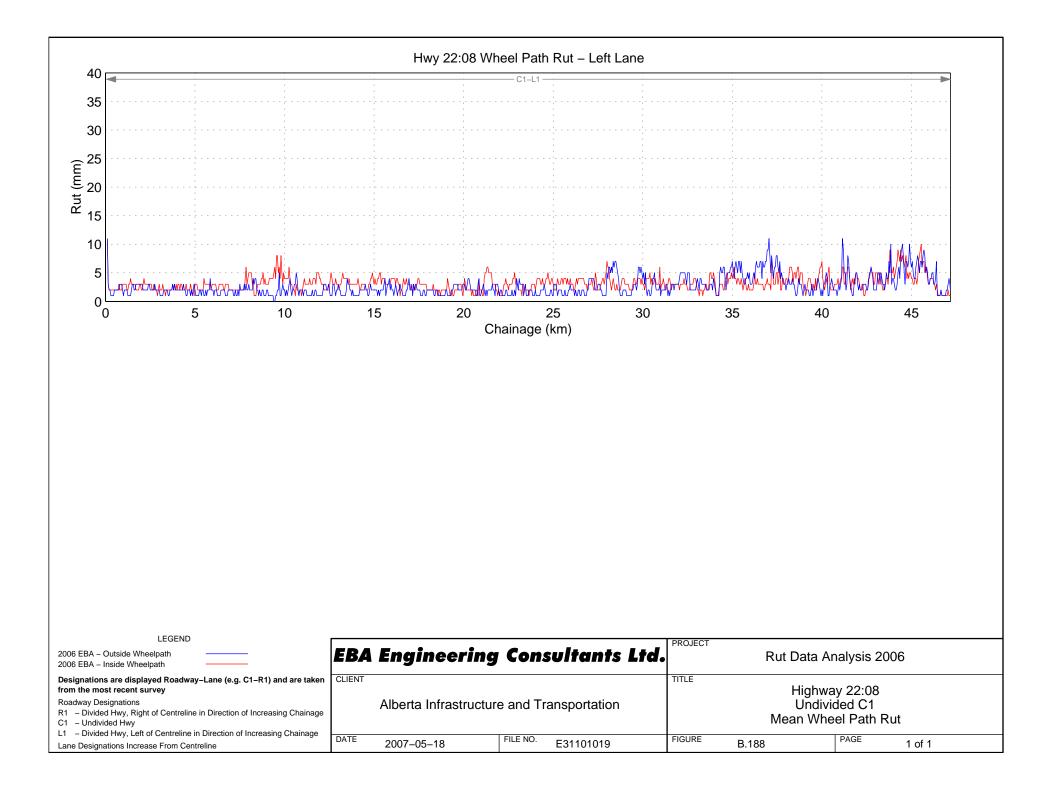

## Hwy 33:14 Wheel Path Rut – Right Lane

FILE NO.

E31101019

R1 - Divided Hwy, Right of Centreline in Direction of Increasing Chainage

L1 - Divided Hwy, Left of Centreline in Direction of Increasing Chainage

DATE

2007-05-18

C1 – Undivided Hwy

Lane Designations Increase From Centreline

## Hwy 35:08 Wheel Path Rut - Right Lane

Mean Wheel Path Rut

PAGE

1 of 1

FIGURE

B.242