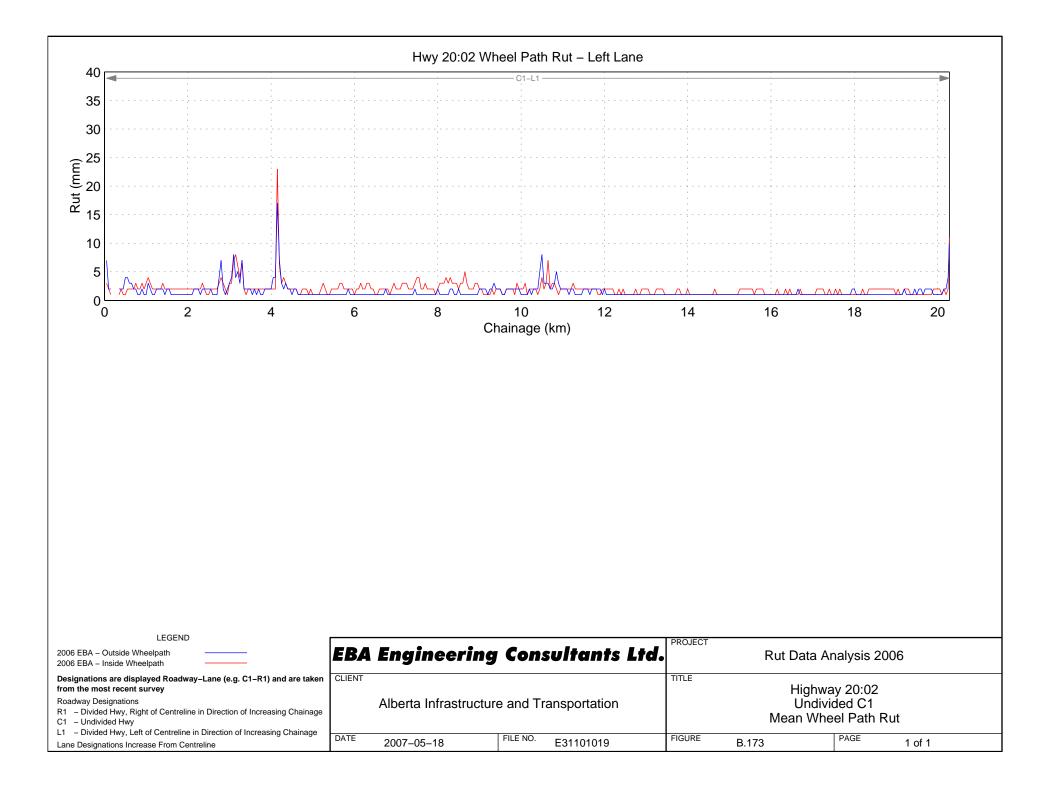

## Hwy 18:06 Wheel Path Rut – Right Lane















































Hwy 22:10 Wheel Path Rut - Right Lane



































## Hwy 23:08 Wheel Path Rut – Right Lane





























































Hwy 31:02 Wheel Path Rut - Right Lane















## Hwy 33:08 Wheel Path Rut – Right Lane







Hwy 33:12 Wheel Path Rut - Right Lane



## Hwy 33:14 Wheel Path Rut – Right Lane









FILE NO.

E31101019

R1 - Divided Hwy, Right of Centreline in Direction of Increasing Chainage

L1 - Divided Hwy, Left of Centreline in Direction of Increasing Chainage

DATE

2007-05-18

C1 – Undivided Hwy

Lane Designations Increase From Centreline

## Hwy 35:08 Wheel Path Rut - Right Lane

Mean Wheel Path Rut

PAGE

1 of 1

FIGURE

B.242

## Hwy 35:10 Wheel Path Rut – Right Lane