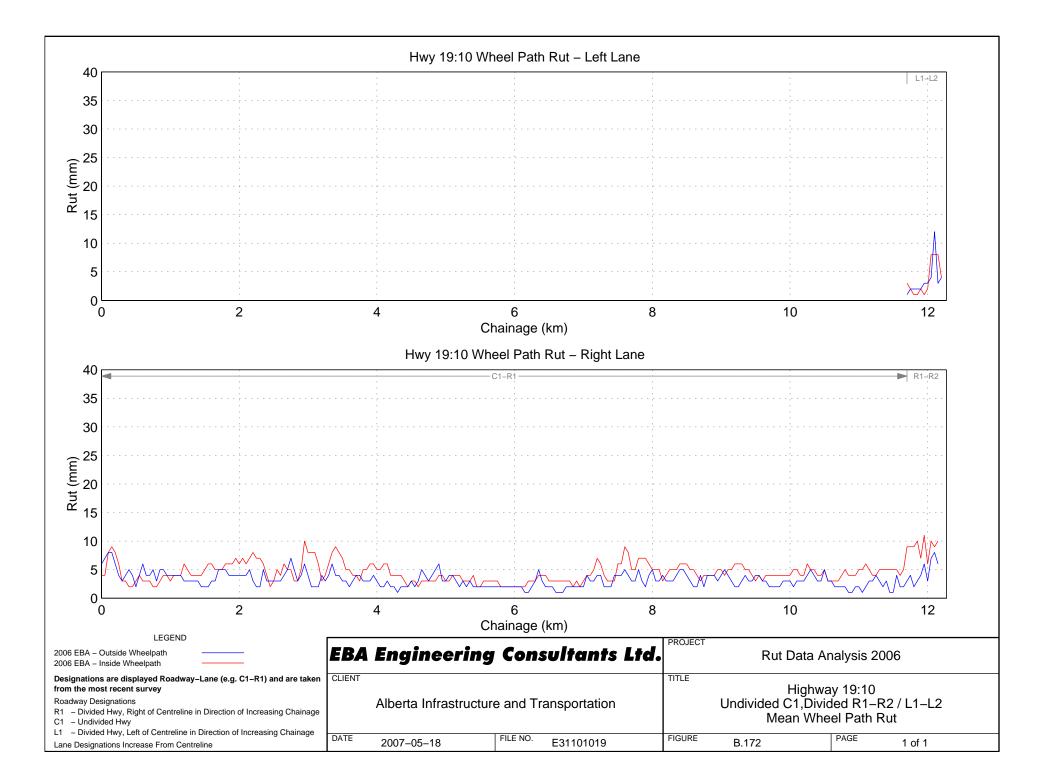

## Hwy 18:06 Wheel Path Rut – Right Lane















































Hwy 22:10 Wheel Path Rut - Right Lane



































## Hwy 23:08 Wheel Path Rut – Right Lane





























































Hwy 31:02 Wheel Path Rut - Right Lane















## Hwy 33:08 Wheel Path Rut – Right Lane







Hwy 33:12 Wheel Path Rut - Right Lane



## Hwy 33:14 Wheel Path Rut – Right Lane









FILE NO.

E31101019

R1 - Divided Hwy, Right of Centreline in Direction of Increasing Chainage

L1 - Divided Hwy, Left of Centreline in Direction of Increasing Chainage

DATE

2007-05-18

C1 – Undivided Hwy

Lane Designations Increase From Centreline

## Hwy 35:08 Wheel Path Rut - Right Lane

Mean Wheel Path Rut

PAGE

1 of 1

FIGURE

B.242

## Hwy 35:10 Wheel Path Rut – Right Lane