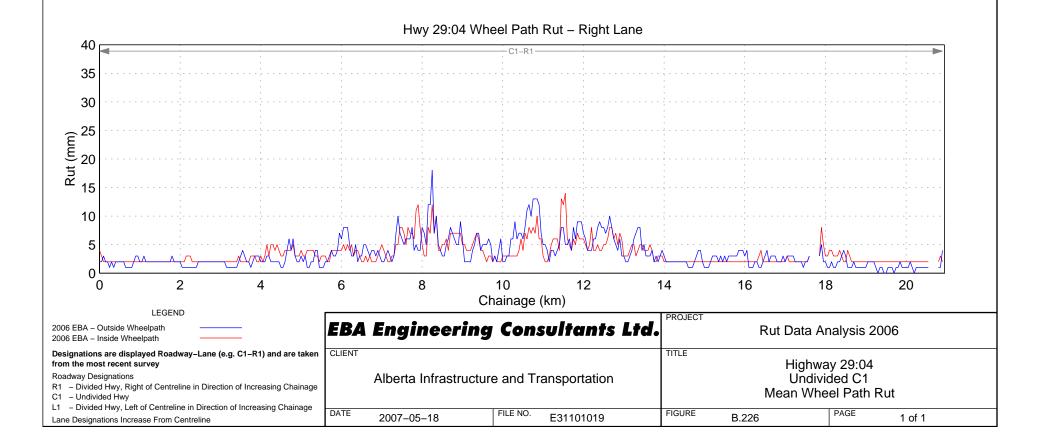

## Hwy 18:06 Wheel Path Rut – Right Lane















































Hwy 22:10 Wheel Path Rut - Right Lane



































## Hwy 23:08 Wheel Path Rut – Right Lane





























































Hwy 31:02 Wheel Path Rut - Right Lane















## Hwy 33:08 Wheel Path Rut – Right Lane







Hwy 33:12 Wheel Path Rut - Right Lane



## Hwy 33:14 Wheel Path Rut – Right Lane









FILE NO.

E31101019

R1 - Divided Hwy, Right of Centreline in Direction of Increasing Chainage

L1 - Divided Hwy, Left of Centreline in Direction of Increasing Chainage

DATE

2007-05-18

C1 – Undivided Hwy

Lane Designations Increase From Centreline

## Hwy 35:08 Wheel Path Rut - Right Lane

Mean Wheel Path Rut

PAGE

1 of 1

FIGURE

B.242

## Hwy 35:10 Wheel Path Rut – Right Lane