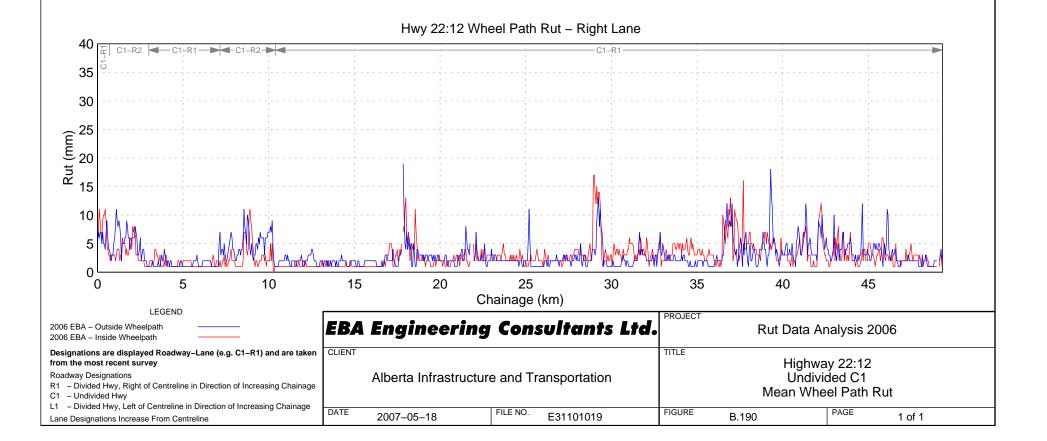

## Hwy 18:06 Wheel Path Rut – Right Lane















































Hwy 22:10 Wheel Path Rut - Right Lane



































## Hwy 23:08 Wheel Path Rut – Right Lane





























































Hwy 31:02 Wheel Path Rut - Right Lane















## Hwy 33:08 Wheel Path Rut – Right Lane







Hwy 33:12 Wheel Path Rut - Right Lane



## Hwy 33:14 Wheel Path Rut – Right Lane









FILE NO.

E31101019

R1 - Divided Hwy, Right of Centreline in Direction of Increasing Chainage

L1 - Divided Hwy, Left of Centreline in Direction of Increasing Chainage

DATE

2007-05-18

C1 – Undivided Hwy

Lane Designations Increase From Centreline

## Hwy 35:08 Wheel Path Rut - Right Lane

Mean Wheel Path Rut

PAGE

1 of 1

FIGURE

B.242

## Hwy 35:10 Wheel Path Rut – Right Lane