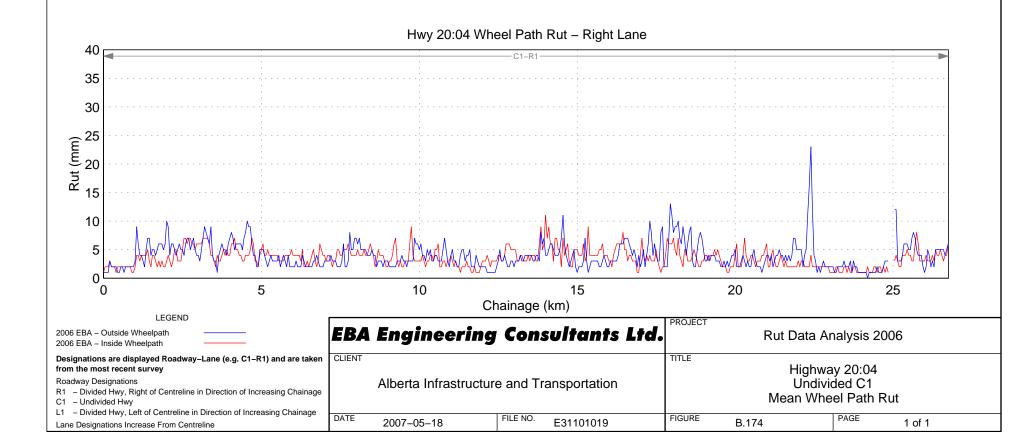

## Hwy 18:06 Wheel Path Rut – Right Lane















































Hwy 22:10 Wheel Path Rut - Right Lane



































## Hwy 23:08 Wheel Path Rut – Right Lane





























































Hwy 31:02 Wheel Path Rut - Right Lane















## Hwy 33:08 Wheel Path Rut – Right Lane







Hwy 33:12 Wheel Path Rut - Right Lane



## Hwy 33:14 Wheel Path Rut – Right Lane









FILE NO.

E31101019

R1 - Divided Hwy, Right of Centreline in Direction of Increasing Chainage

L1 - Divided Hwy, Left of Centreline in Direction of Increasing Chainage

DATE

2007-05-18

C1 – Undivided Hwy

Lane Designations Increase From Centreline

## Hwy 35:08 Wheel Path Rut - Right Lane

Mean Wheel Path Rut

PAGE

1 of 1

FIGURE

B.242

## Hwy 35:10 Wheel Path Rut – Right Lane