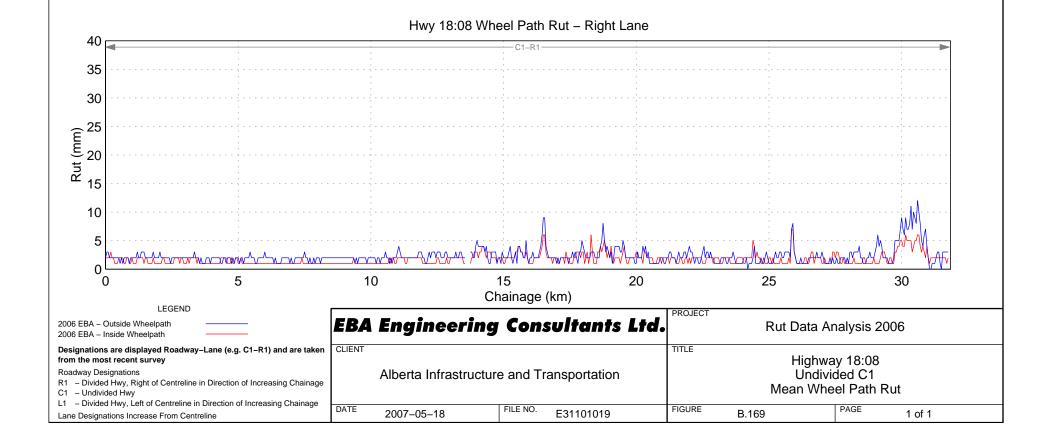

## Hwy 18:06 Wheel Path Rut – Right Lane















































Hwy 22:10 Wheel Path Rut - Right Lane



































## Hwy 23:08 Wheel Path Rut – Right Lane





























































Hwy 31:02 Wheel Path Rut - Right Lane















## Hwy 33:08 Wheel Path Rut – Right Lane







Hwy 33:12 Wheel Path Rut - Right Lane



## Hwy 33:14 Wheel Path Rut – Right Lane









FILE NO.

E31101019

R1 - Divided Hwy, Right of Centreline in Direction of Increasing Chainage

L1 - Divided Hwy, Left of Centreline in Direction of Increasing Chainage

DATE

2007-05-18

C1 – Undivided Hwy

Lane Designations Increase From Centreline

## Hwy 35:08 Wheel Path Rut - Right Lane

Mean Wheel Path Rut

PAGE

1 of 1

FIGURE

B.242

## Hwy 35:10 Wheel Path Rut – Right Lane