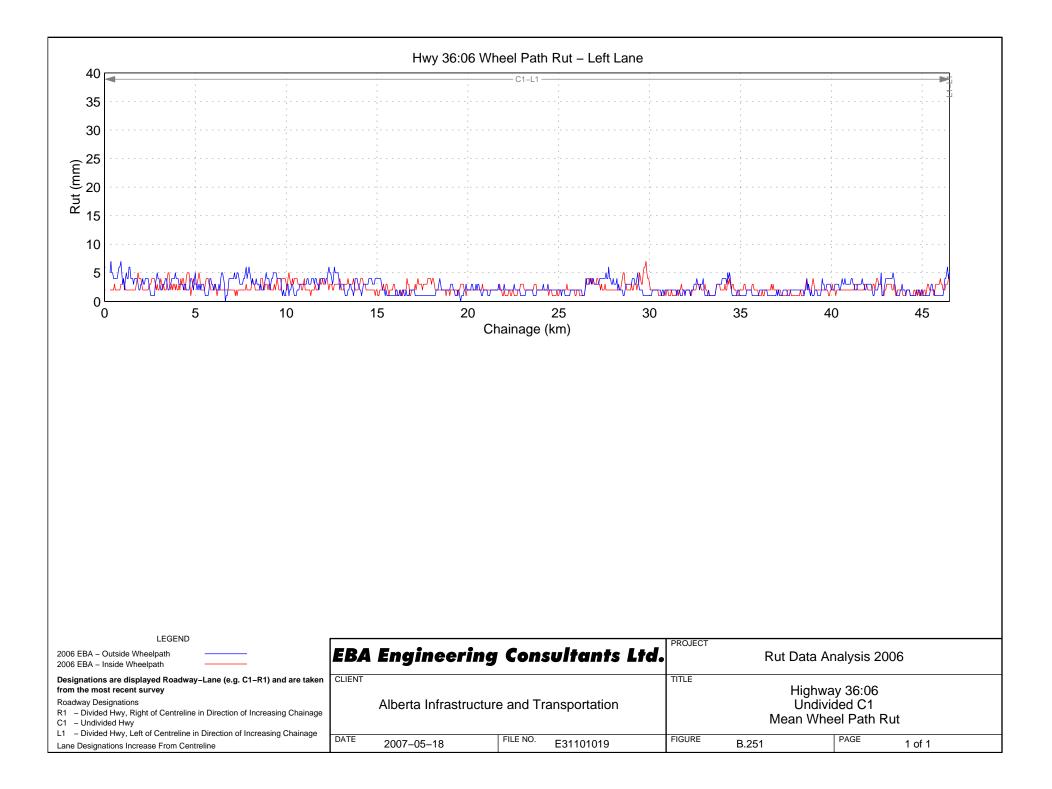

Hwy 22:10 Wheel Path Rut - Right Lane



































## Hwy 23:08 Wheel Path Rut – Right Lane





























































Hwy 31:02 Wheel Path Rut - Right Lane















## Hwy 33:08 Wheel Path Rut – Right Lane







Hwy 33:12 Wheel Path Rut - Right Lane



## Hwy 33:14 Wheel Path Rut – Right Lane









FILE NO.

E31101019

R1 - Divided Hwy, Right of Centreline in Direction of Increasing Chainage

L1 - Divided Hwy, Left of Centreline in Direction of Increasing Chainage

DATE

2007-05-18

C1 – Undivided Hwy

Lane Designations Increase From Centreline

## Hwy 35:08 Wheel Path Rut - Right Lane

Mean Wheel Path Rut

PAGE

1 of 1

FIGURE

B.242

## Hwy 35:10 Wheel Path Rut – Right Lane