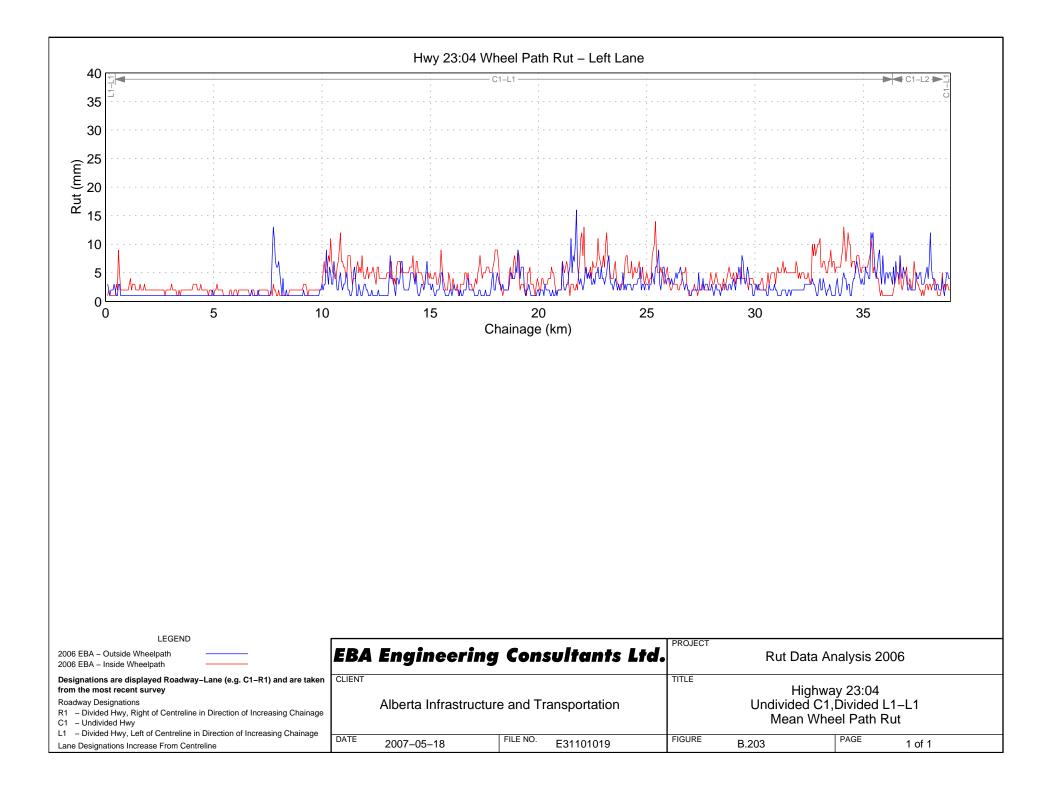

## Hwy 33:14 Wheel Path Rut – Right Lane

FILE NO.

E31101019

R1 - Divided Hwy, Right of Centreline in Direction of Increasing Chainage

L1 - Divided Hwy, Left of Centreline in Direction of Increasing Chainage

DATE

2007-05-18

C1 – Undivided Hwy

Lane Designations Increase From Centreline