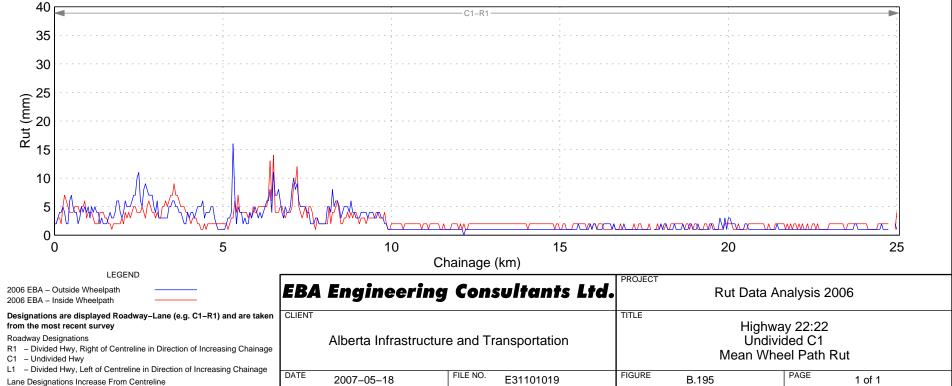

DATE

2007-05-18

C1 – Undivided Hwy

Lane Designations Increase From Centreline