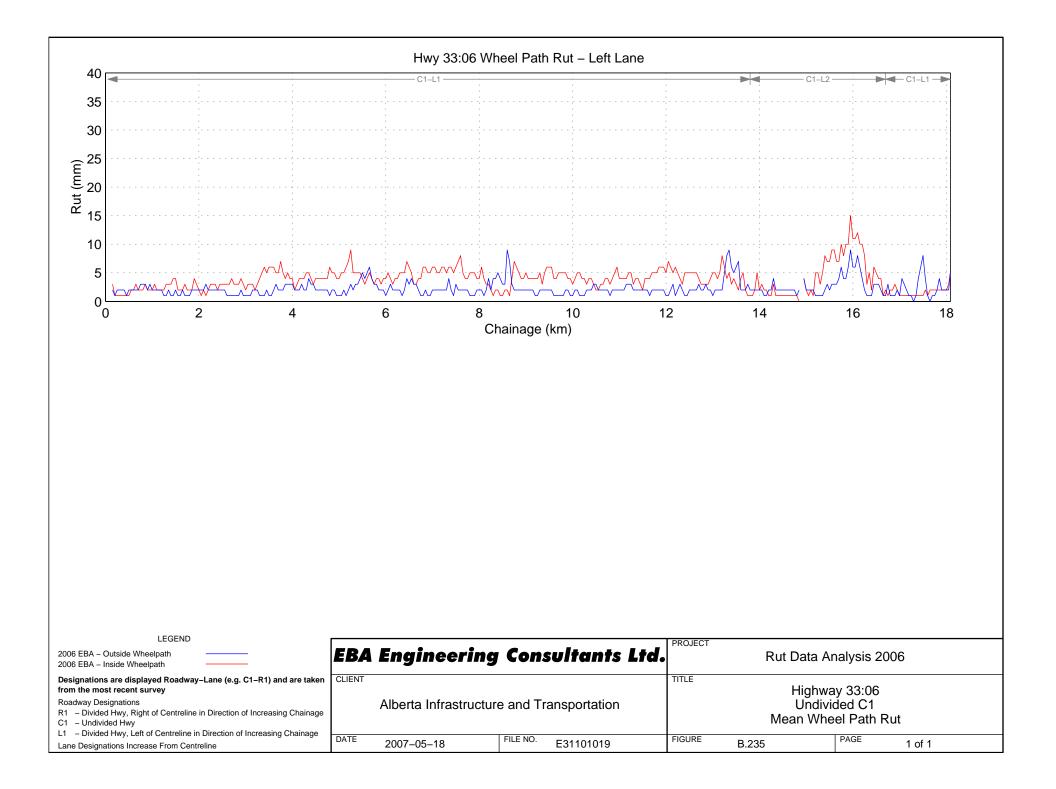

## Hwy 18:06 Wheel Path Rut – Right Lane















































Hwy 22:10 Wheel Path Rut - Right Lane



































## Hwy 23:08 Wheel Path Rut – Right Lane





























































Hwy 31:02 Wheel Path Rut - Right Lane















## Hwy 33:08 Wheel Path Rut – Right Lane







Hwy 33:12 Wheel Path Rut - Right Lane



## Hwy 33:14 Wheel Path Rut – Right Lane









FILE NO.

E31101019

R1 - Divided Hwy, Right of Centreline in Direction of Increasing Chainage

L1 - Divided Hwy, Left of Centreline in Direction of Increasing Chainage

DATE

2007-05-18

C1 – Undivided Hwy

Lane Designations Increase From Centreline

## Hwy 35:08 Wheel Path Rut - Right Lane

Mean Wheel Path Rut

PAGE

1 of 1

FIGURE

B.242

## Hwy 35:10 Wheel Path Rut – Right Lane