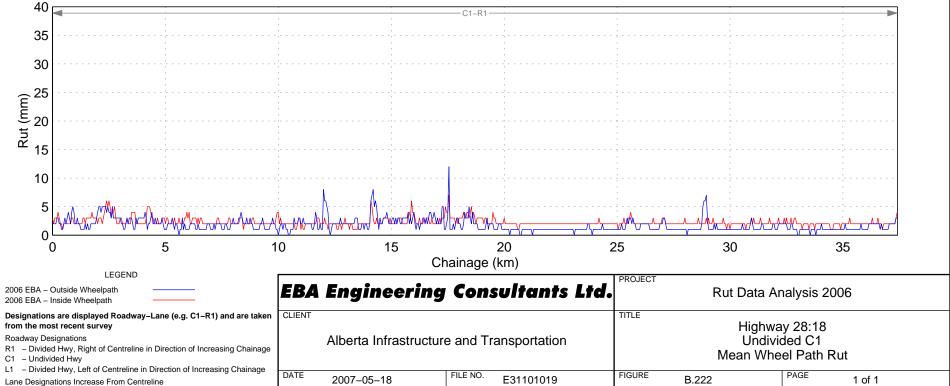

## Hwy 18:06 Wheel Path Rut – Right Lane















































Hwy 22:10 Wheel Path Rut - Right Lane



































## Hwy 23:08 Wheel Path Rut – Right Lane





























































Hwy 31:02 Wheel Path Rut - Right Lane















## Hwy 33:08 Wheel Path Rut – Right Lane







Hwy 33:12 Wheel Path Rut - Right Lane



## Hwy 33:14 Wheel Path Rut – Right Lane









FILE NO.

E31101019

R1 - Divided Hwy, Right of Centreline in Direction of Increasing Chainage

L1 - Divided Hwy, Left of Centreline in Direction of Increasing Chainage

DATE

2007-05-18

C1 – Undivided Hwy

Lane Designations Increase From Centreline

## Hwy 35:08 Wheel Path Rut - Right Lane

Mean Wheel Path Rut

PAGE

1 of 1

FIGURE

B.242

## Hwy 35:10 Wheel Path Rut – Right Lane