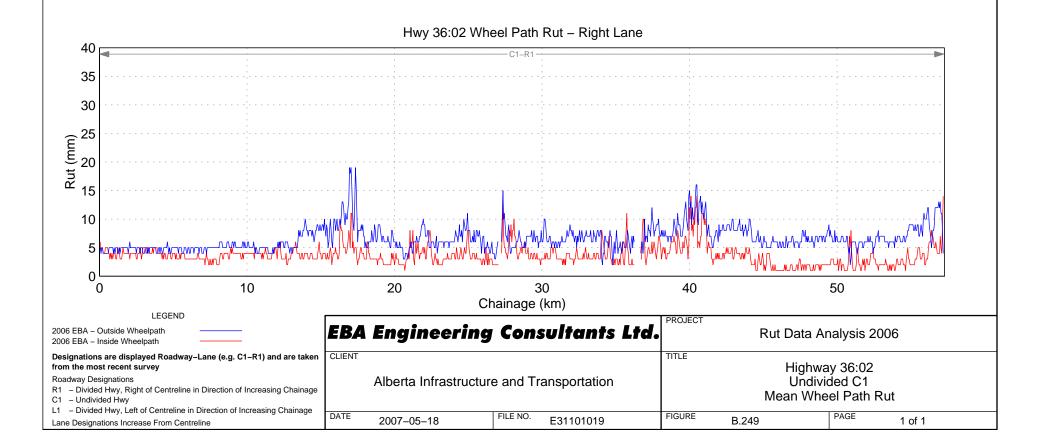

Hwy 22:10 Wheel Path Rut - Right Lane



































## Hwy 23:08 Wheel Path Rut – Right Lane





























































Hwy 31:02 Wheel Path Rut - Right Lane















## Hwy 33:08 Wheel Path Rut – Right Lane







Hwy 33:12 Wheel Path Rut - Right Lane



## Hwy 33:14 Wheel Path Rut – Right Lane









FILE NO.

E31101019

R1 - Divided Hwy, Right of Centreline in Direction of Increasing Chainage

L1 - Divided Hwy, Left of Centreline in Direction of Increasing Chainage

DATE

2007-05-18

C1 – Undivided Hwy

Lane Designations Increase From Centreline

## Hwy 35:08 Wheel Path Rut - Right Lane

Mean Wheel Path Rut

PAGE

1 of 1

FIGURE

B.242

## Hwy 35:10 Wheel Path Rut – Right Lane