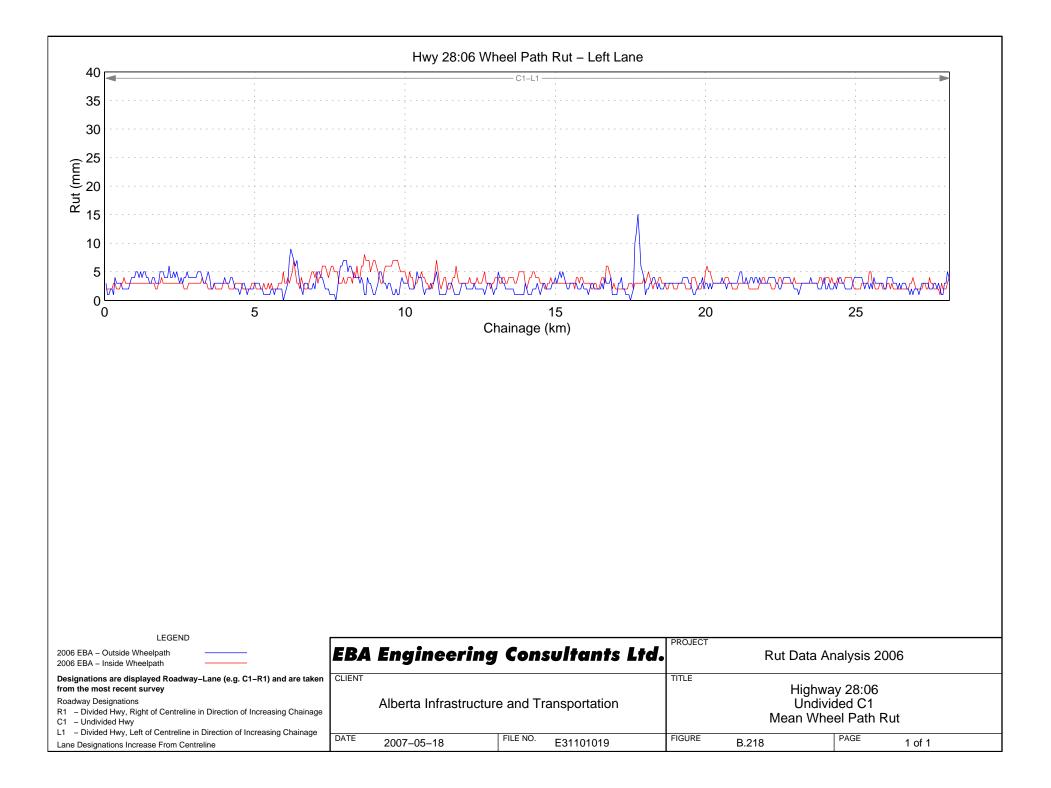

DATE

2007-05-18

C1 – Undivided Hwy

Lane Designations Increase From Centreline