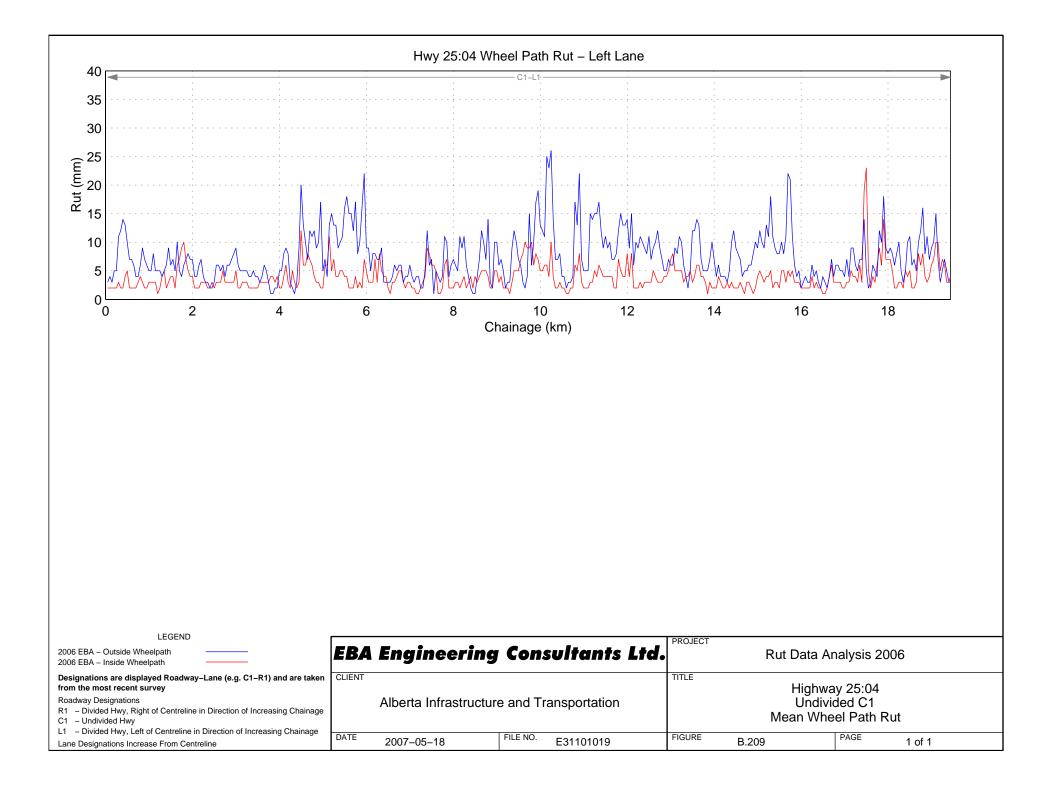

## Hwy 18:06 Wheel Path Rut – Right Lane















































Hwy 22:10 Wheel Path Rut - Right Lane



































## Hwy 23:08 Wheel Path Rut – Right Lane





























































Hwy 31:02 Wheel Path Rut - Right Lane















## Hwy 33:08 Wheel Path Rut – Right Lane







Hwy 33:12 Wheel Path Rut - Right Lane



## Hwy 33:14 Wheel Path Rut – Right Lane









FILE NO.

E31101019

R1 - Divided Hwy, Right of Centreline in Direction of Increasing Chainage

L1 - Divided Hwy, Left of Centreline in Direction of Increasing Chainage

DATE

2007-05-18

C1 – Undivided Hwy

Lane Designations Increase From Centreline

## Hwy 35:08 Wheel Path Rut - Right Lane

Mean Wheel Path Rut

PAGE

1 of 1

FIGURE

B.242

## Hwy 35:10 Wheel Path Rut – Right Lane