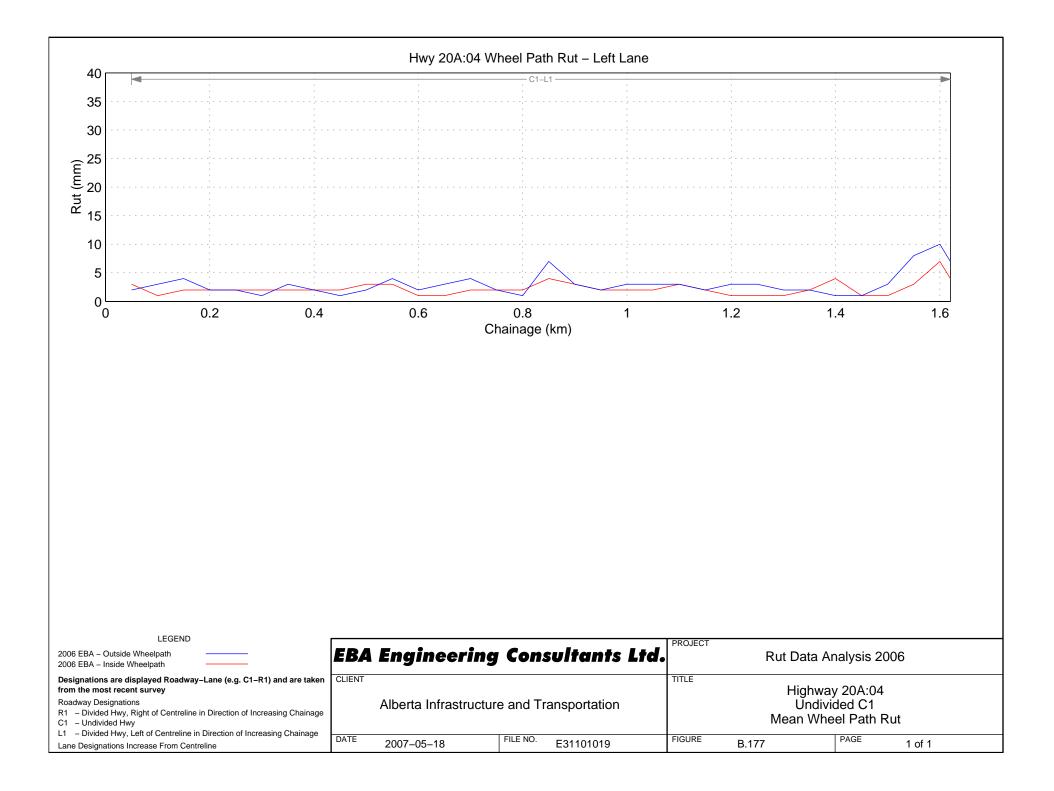

## Hwy 18:06 Wheel Path Rut – Right Lane















































Hwy 22:10 Wheel Path Rut - Right Lane



































## Hwy 23:08 Wheel Path Rut – Right Lane





























































Hwy 31:02 Wheel Path Rut - Right Lane















## Hwy 33:08 Wheel Path Rut – Right Lane







Hwy 33:12 Wheel Path Rut - Right Lane



## Hwy 33:14 Wheel Path Rut – Right Lane









FILE NO.

E31101019

R1 - Divided Hwy, Right of Centreline in Direction of Increasing Chainage

L1 - Divided Hwy, Left of Centreline in Direction of Increasing Chainage

DATE

2007-05-18

C1 – Undivided Hwy

Lane Designations Increase From Centreline

## Hwy 35:08 Wheel Path Rut - Right Lane

Mean Wheel Path Rut

PAGE

1 of 1

FIGURE

B.242

## Hwy 35:10 Wheel Path Rut – Right Lane