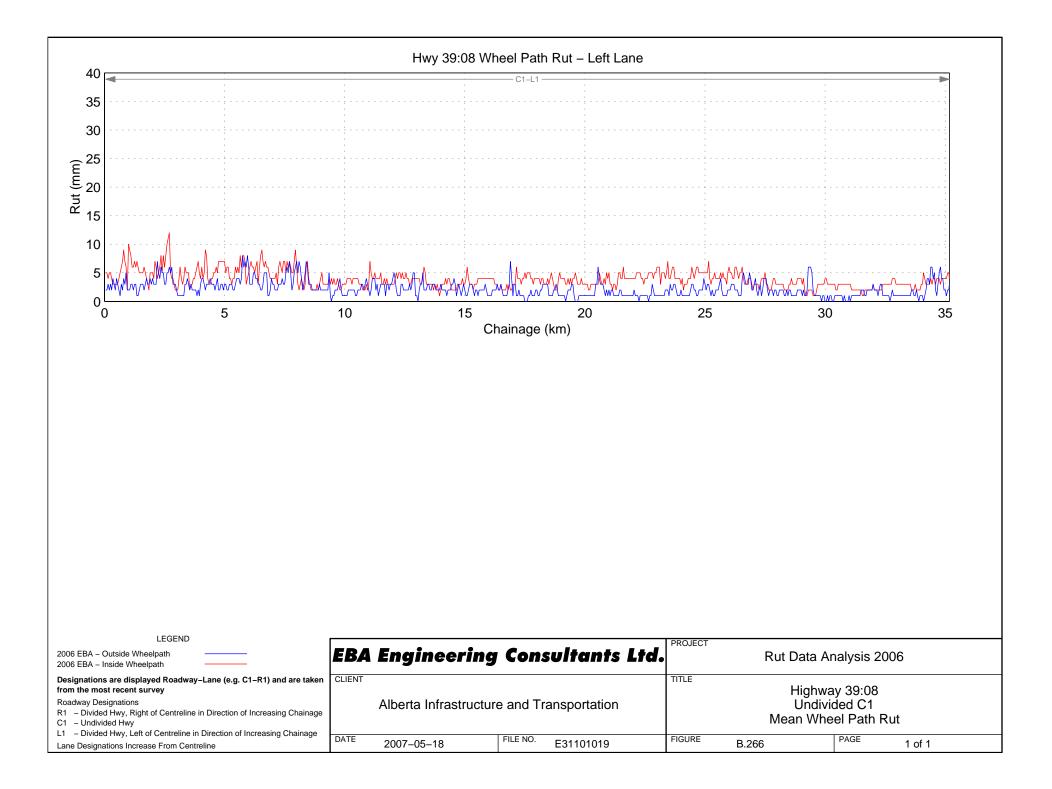

2:10 Wheel Path Rut - Right Lane



































## Hwy 23:08 Wheel Path Rut – Right Lane





























































Hwy 31:02 Wheel Path Rut - Right Lane















## Hwy 33:08 Wheel Path Rut – Right Lane







Hwy 33:12 Wheel Path Rut - Right Lane



## Hwy 33:14 Wheel Path Rut – Right Lane









FILE NO.

E31101019

R1 - Divided Hwy, Right of Centreline in Direction of Increasing Chainage

L1 - Divided Hwy, Left of Centreline in Direction of Increasing Chainage

DATE

2007-05-18

C1 – Undivided Hwy

Lane Designations Increase From Centreline

## Hwy 35:08 Wheel Path Rut - Right Lane

Mean Wheel Path Rut

PAGE

1 of 1

FIGURE

B.242

## Hwy 35:10 Wheel Path Rut – Right Lane