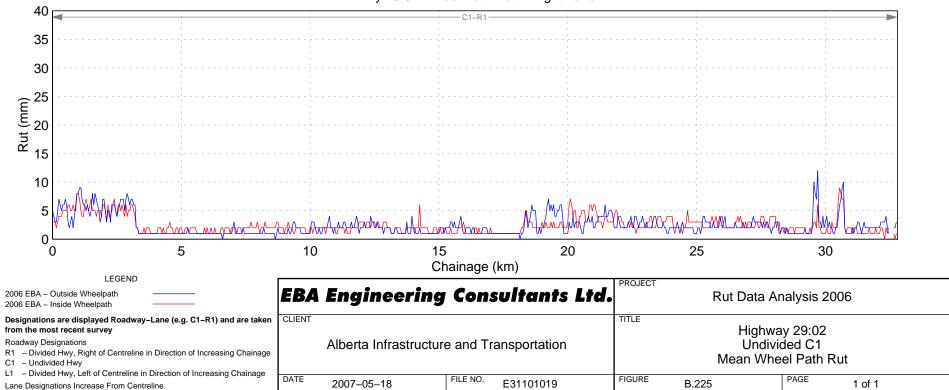

## Hwy 18:06 Wheel Path Rut – Right Lane















































Hwy 22:10 Wheel Path Rut - Right Lane



































## Hwy 23:08 Wheel Path Rut – Right Lane





























































Hwy 31:02 Wheel Path Rut - Right Lane















## Hwy 33:08 Wheel Path Rut – Right Lane







Hwy 33:12 Wheel Path Rut - Right Lane



## Hwy 33:14 Wheel Path Rut – Right Lane









FILE NO.

E31101019

R1 - Divided Hwy, Right of Centreline in Direction of Increasing Chainage

L1 - Divided Hwy, Left of Centreline in Direction of Increasing Chainage

DATE

2007-05-18

C1 – Undivided Hwy

Lane Designations Increase From Centreline

## Hwy 35:08 Wheel Path Rut - Right Lane

Mean Wheel Path Rut

PAGE

1 of 1

FIGURE

B.242

## Hwy 35:10 Wheel Path Rut – Right Lane