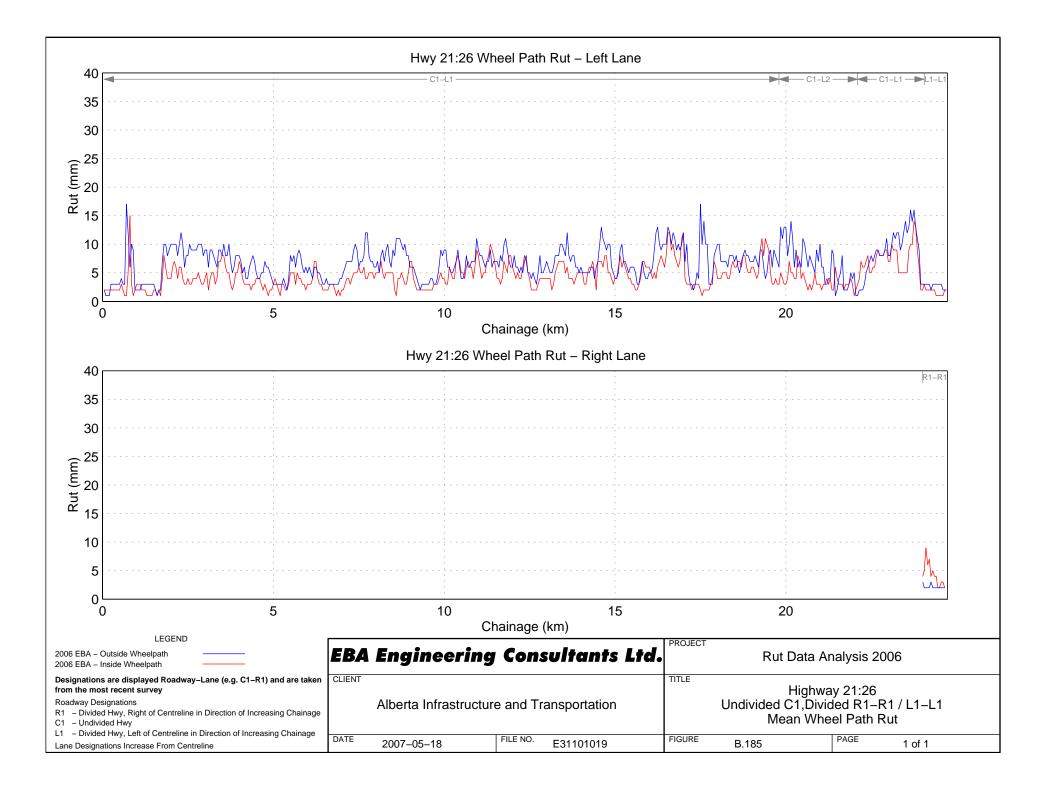

## Hwy 33:14 Wheel Path Rut – Right Lane

FILE NO.

E31101019

R1 - Divided Hwy, Right of Centreline in Direction of Increasing Chainage

L1 - Divided Hwy, Left of Centreline in Direction of Increasing Chainage

DATE

2007-05-18

C1 – Undivided Hwy

Lane Designations Increase From Centreline

## Hwy 35:08 Wheel Path Rut - Right Lane

Mean Wheel Path Rut

PAGE

1 of 1

FIGURE

B.242