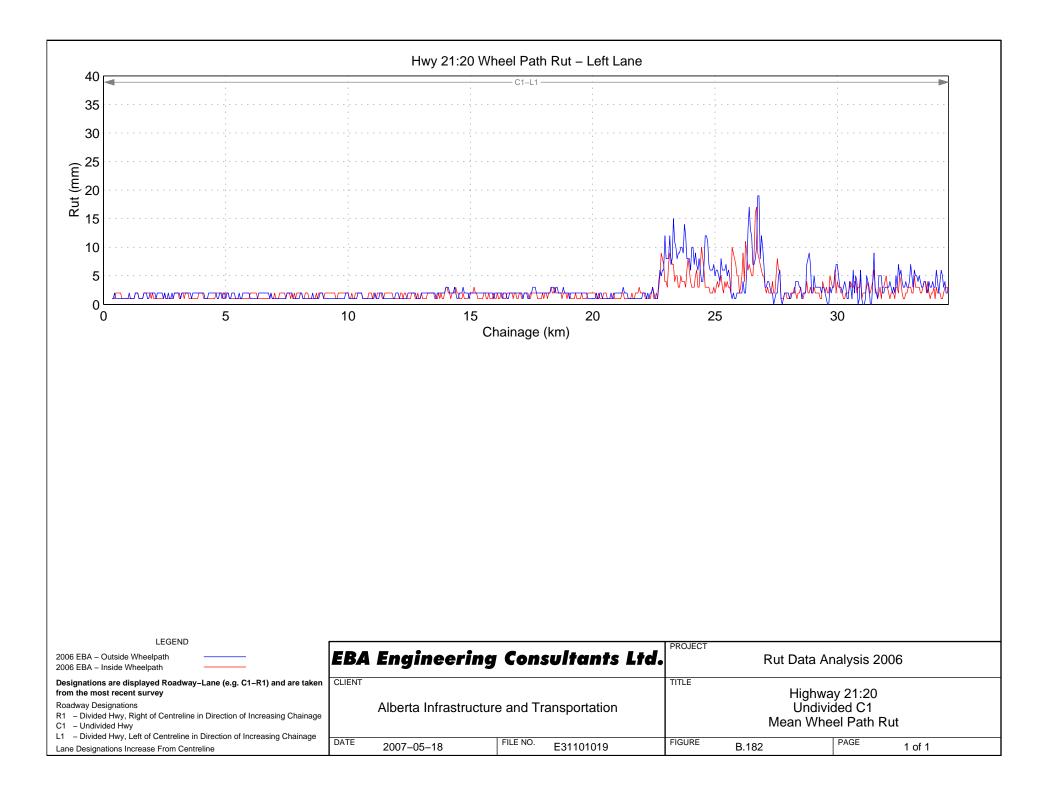

## Hwy 18:06 Wheel Path Rut – Right Lane















































Hwy 22:10 Wheel Path Rut - Right Lane



































## Hwy 23:08 Wheel Path Rut – Right Lane





























































Hwy 31:02 Wheel Path Rut - Right Lane















## Hwy 33:08 Wheel Path Rut – Right Lane







Hwy 33:12 Wheel Path Rut - Right Lane



## Hwy 33:14 Wheel Path Rut – Right Lane









FILE NO.

E31101019

R1 - Divided Hwy, Right of Centreline in Direction of Increasing Chainage

L1 - Divided Hwy, Left of Centreline in Direction of Increasing Chainage

DATE

2007-05-18

C1 – Undivided Hwy

Lane Designations Increase From Centreline

## Hwy 35:08 Wheel Path Rut - Right Lane

Mean Wheel Path Rut

PAGE

1 of 1

FIGURE

B.242

## Hwy 35:10 Wheel Path Rut – Right Lane