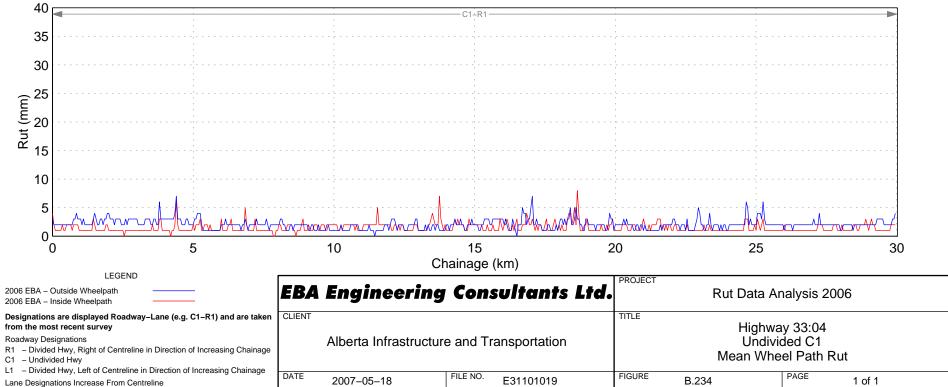

## Hwy 18:06 Wheel Path Rut – Right Lane















































Hwy 22:10 Wheel Path Rut - Right Lane



































## Hwy 23:08 Wheel Path Rut – Right Lane





























































Hwy 31:02 Wheel Path Rut - Right Lane















## Hwy 33:08 Wheel Path Rut – Right Lane







Hwy 33:12 Wheel Path Rut - Right Lane



## Hwy 33:14 Wheel Path Rut – Right Lane









FILE NO.

E31101019

R1 - Divided Hwy, Right of Centreline in Direction of Increasing Chainage

L1 - Divided Hwy, Left of Centreline in Direction of Increasing Chainage

DATE

2007-05-18

C1 – Undivided Hwy

Lane Designations Increase From Centreline

## Hwy 35:08 Wheel Path Rut - Right Lane

Mean Wheel Path Rut

PAGE

1 of 1

FIGURE

B.242

## Hwy 35:10 Wheel Path Rut – Right Lane