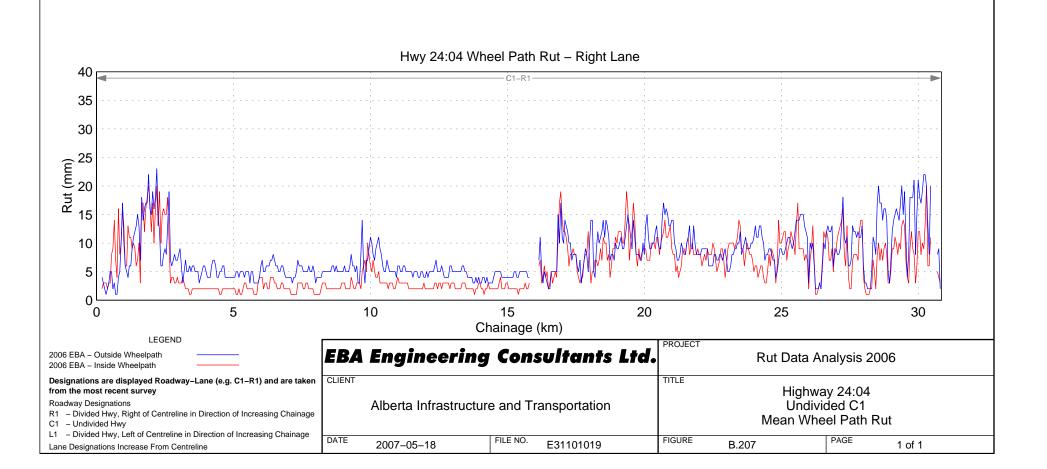

## Hwy 18:06 Wheel Path Rut – Right Lane















































Hwy 22:10 Wheel Path Rut - Right Lane



































## Hwy 23:08 Wheel Path Rut – Right Lane





























































Hwy 31:02 Wheel Path Rut - Right Lane















## Hwy 33:08 Wheel Path Rut – Right Lane







Hwy 33:12 Wheel Path Rut - Right Lane



## Hwy 33:14 Wheel Path Rut – Right Lane









FILE NO.

E31101019

R1 - Divided Hwy, Right of Centreline in Direction of Increasing Chainage

L1 - Divided Hwy, Left of Centreline in Direction of Increasing Chainage

DATE

2007-05-18

C1 – Undivided Hwy

Lane Designations Increase From Centreline

## Hwy 35:08 Wheel Path Rut - Right Lane

Mean Wheel Path Rut

PAGE

1 of 1

FIGURE

B.242

## Hwy 35:10 Wheel Path Rut – Right Lane