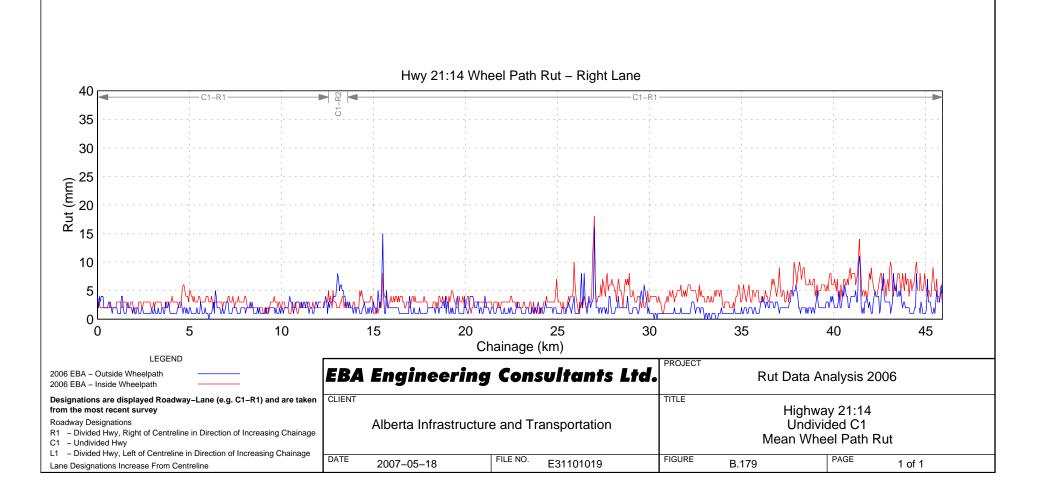

## Hwy 18:06 Wheel Path Rut – Right Lane















































Hwy 22:10 Wheel Path Rut - Right Lane



































## Hwy 23:08 Wheel Path Rut – Right Lane





























































Hwy 31:02 Wheel Path Rut - Right Lane















## Hwy 33:08 Wheel Path Rut – Right Lane







Hwy 33:12 Wheel Path Rut - Right Lane



## Hwy 33:14 Wheel Path Rut – Right Lane









FILE NO.

E31101019

R1 - Divided Hwy, Right of Centreline in Direction of Increasing Chainage

L1 - Divided Hwy, Left of Centreline in Direction of Increasing Chainage

DATE

2007-05-18

C1 – Undivided Hwy

Lane Designations Increase From Centreline

## Hwy 35:08 Wheel Path Rut - Right Lane

Mean Wheel Path Rut

PAGE

1 of 1

FIGURE

B.242

## Hwy 35:10 Wheel Path Rut – Right Lane