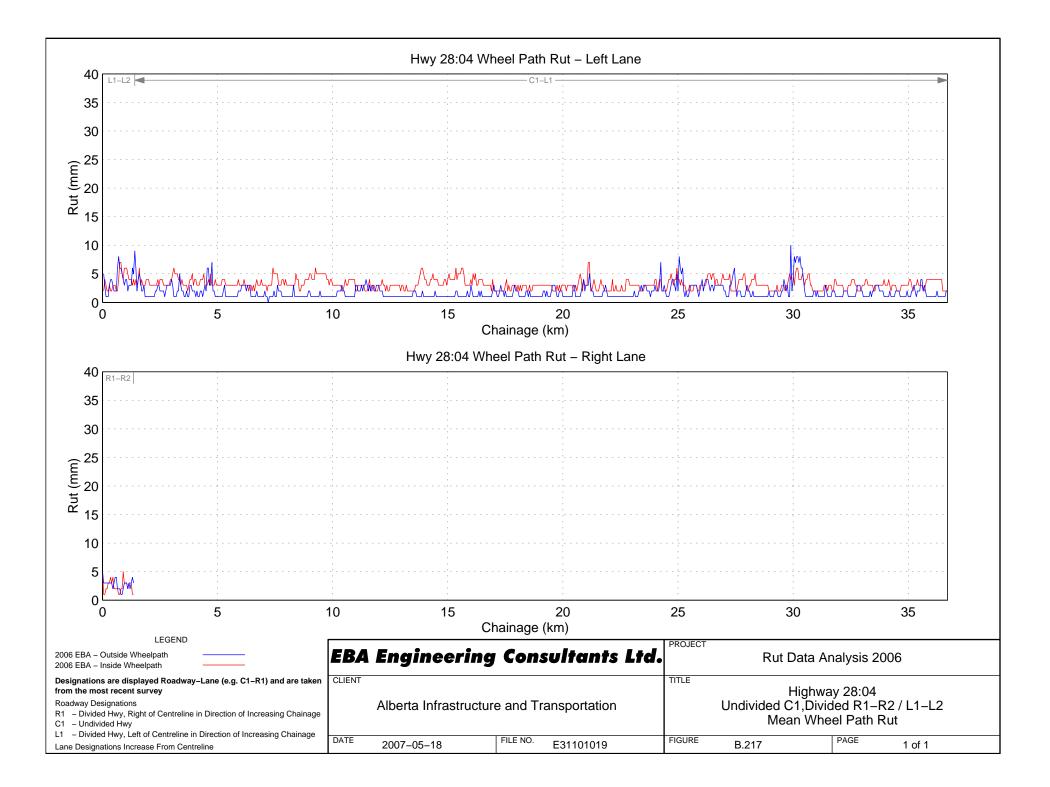

## Hwy 18:06 Wheel Path Rut – Right Lane















































Hwy 22:10 Wheel Path Rut - Right Lane



































## Hwy 23:08 Wheel Path Rut – Right Lane





























































Hwy 31:02 Wheel Path Rut - Right Lane















## Hwy 33:08 Wheel Path Rut – Right Lane







Hwy 33:12 Wheel Path Rut - Right Lane



## Hwy 33:14 Wheel Path Rut – Right Lane









FILE NO.

E31101019

R1 - Divided Hwy, Right of Centreline in Direction of Increasing Chainage

L1 - Divided Hwy, Left of Centreline in Direction of Increasing Chainage

DATE

2007-05-18

C1 – Undivided Hwy

Lane Designations Increase From Centreline

## Hwy 35:08 Wheel Path Rut - Right Lane

Mean Wheel Path Rut

PAGE

1 of 1

FIGURE

B.242

## Hwy 35:10 Wheel Path Rut – Right Lane