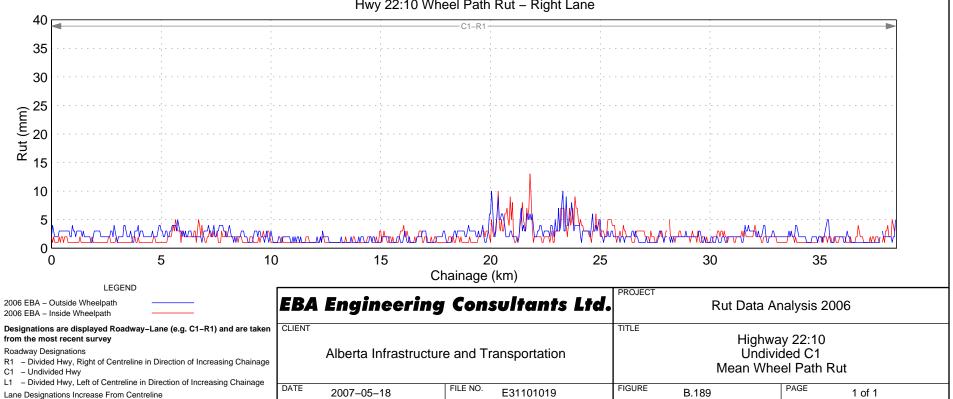

## Hwy 18:06 Wheel Path Rut – Right Lane















































Hwy 22:10 Wheel Path Rut - Right Lane



































## Hwy 23:08 Wheel Path Rut – Right Lane





























































Hwy 31:02 Wheel Path Rut - Right Lane















## Hwy 33:08 Wheel Path Rut – Right Lane







Hwy 33:12 Wheel Path Rut - Right Lane



## Hwy 33:14 Wheel Path Rut – Right Lane









FILE NO.

E31101019

R1 - Divided Hwy, Right of Centreline in Direction of Increasing Chainage

L1 - Divided Hwy, Left of Centreline in Direction of Increasing Chainage

DATE

2007-05-18

C1 – Undivided Hwy

Lane Designations Increase From Centreline

## Hwy 35:08 Wheel Path Rut - Right Lane

Mean Wheel Path Rut

PAGE

1 of 1

FIGURE

B.242

## Hwy 35:10 Wheel Path Rut – Right Lane