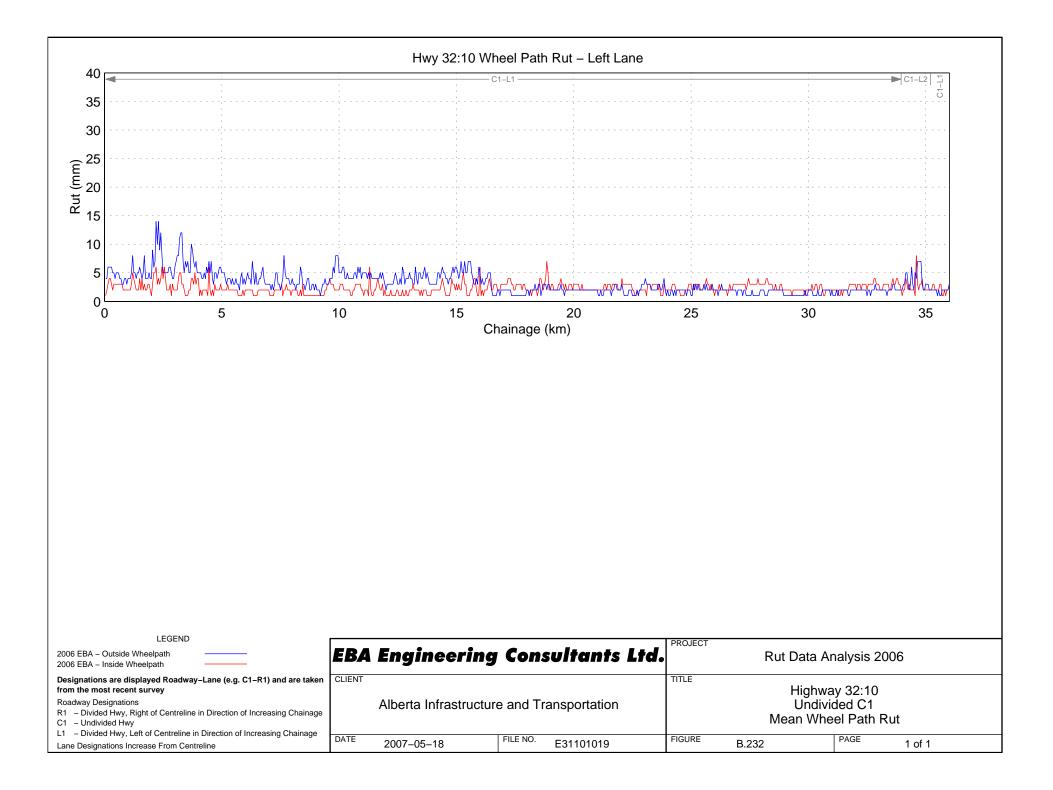

DATE

2007-05-18

C1 – Undivided Hwy

Lane Designations Increase From Centreline