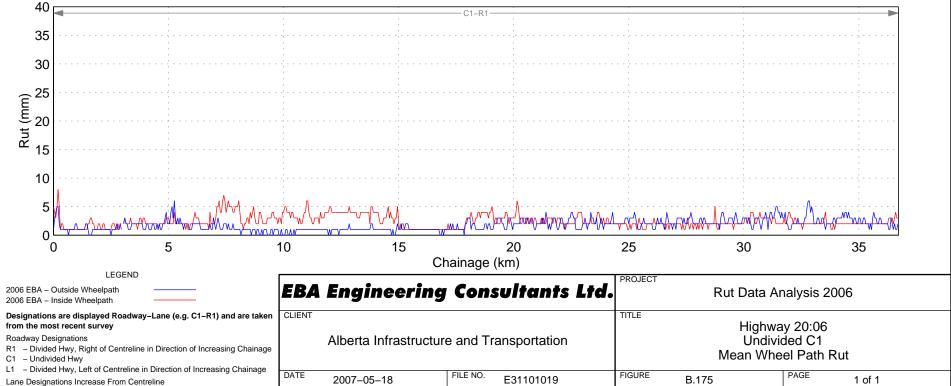

## Hwy 18:06 Wheel Path Rut – Right Lane















































Hwy 22:10 Wheel Path Rut - Right Lane



































## Hwy 23:08 Wheel Path Rut – Right Lane





























































Hwy 31:02 Wheel Path Rut - Right Lane















## Hwy 33:08 Wheel Path Rut – Right Lane







Hwy 33:12 Wheel Path Rut - Right Lane



## Hwy 33:14 Wheel Path Rut – Right Lane









FILE NO.

E31101019

R1 - Divided Hwy, Right of Centreline in Direction of Increasing Chainage

L1 - Divided Hwy, Left of Centreline in Direction of Increasing Chainage

DATE

2007-05-18

C1 – Undivided Hwy

Lane Designations Increase From Centreline

## Hwy 35:08 Wheel Path Rut - Right Lane

Mean Wheel Path Rut

PAGE

1 of 1

FIGURE

B.242

## Hwy 35:10 Wheel Path Rut – Right Lane