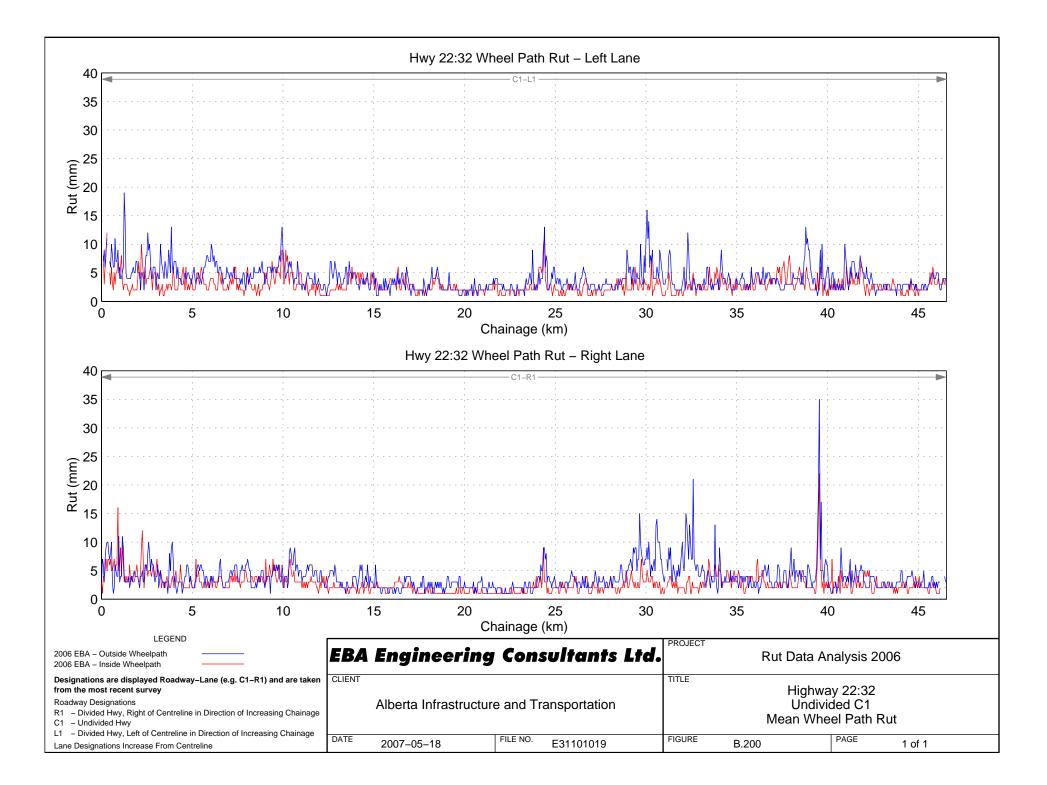

## Hwy 33:14 Wheel Path Rut – Right Lane

FILE NO.

E31101019

R1 - Divided Hwy, Right of Centreline in Direction of Increasing Chainage

L1 - Divided Hwy, Left of Centreline in Direction of Increasing Chainage

DATE

2007-05-18

C1 – Undivided Hwy

Lane Designations Increase From Centreline