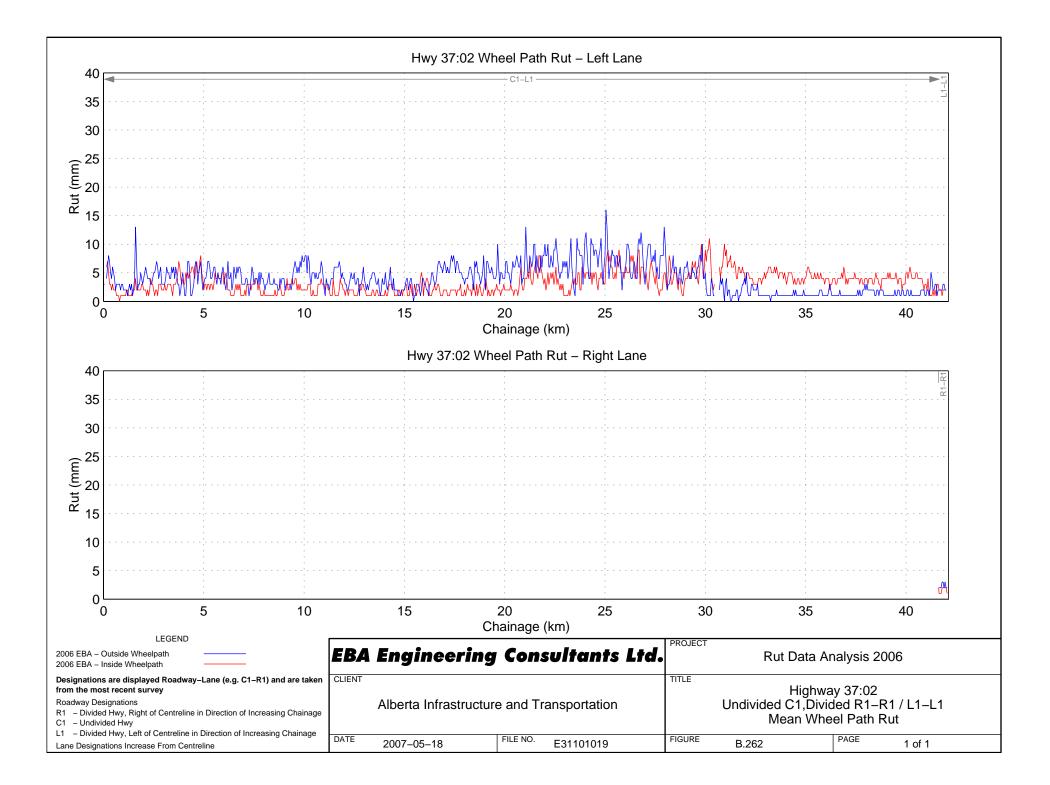

Hwy 22:10 Wheel Path Rut - Right Lane



































## Hwy 23:08 Wheel Path Rut – Right Lane





























































Hwy 31:02 Wheel Path Rut - Right Lane















## Hwy 33:08 Wheel Path Rut – Right Lane







Hwy 33:12 Wheel Path Rut - Right Lane



## Hwy 33:14 Wheel Path Rut – Right Lane









FILE NO.

E31101019

R1 - Divided Hwy, Right of Centreline in Direction of Increasing Chainage

L1 - Divided Hwy, Left of Centreline in Direction of Increasing Chainage

DATE

2007-05-18

C1 – Undivided Hwy

Lane Designations Increase From Centreline

## Hwy 35:08 Wheel Path Rut - Right Lane

Mean Wheel Path Rut

PAGE

1 of 1

FIGURE

B.242

## Hwy 35:10 Wheel Path Rut – Right Lane