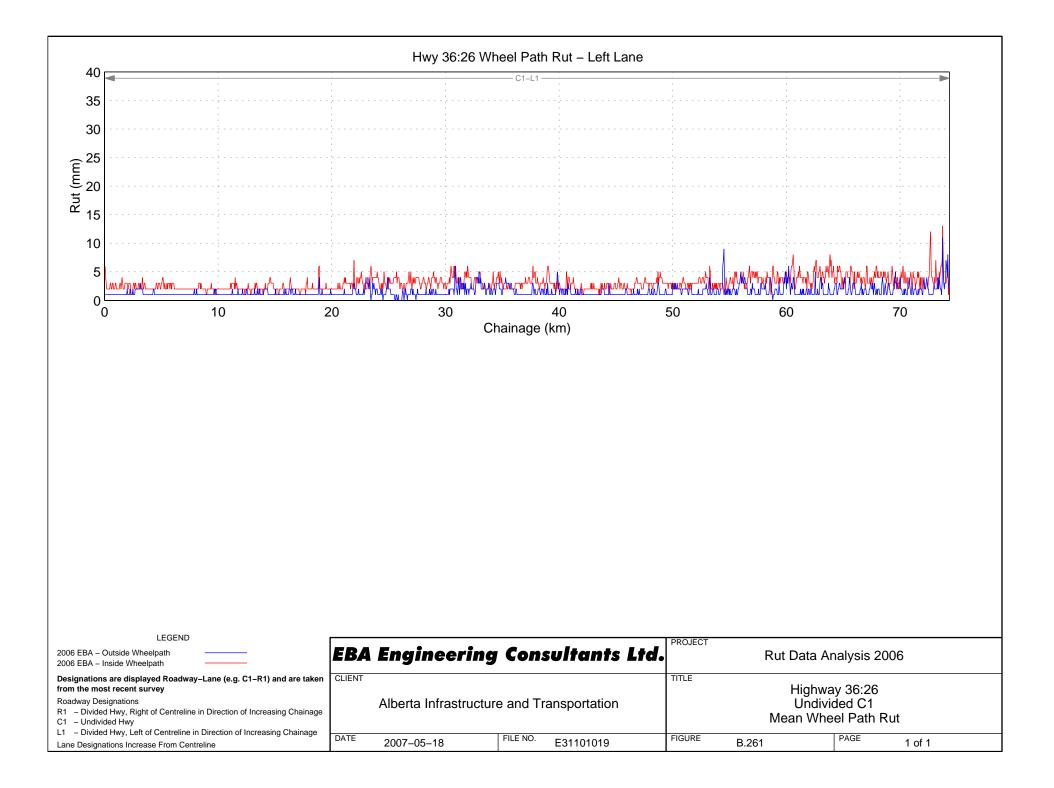

Hwy 22:10 Wheel Path Rut - Right Lane



































## Hwy 23:08 Wheel Path Rut – Right Lane





























































Hwy 31:02 Wheel Path Rut - Right Lane















## Hwy 33:08 Wheel Path Rut – Right Lane







Hwy 33:12 Wheel Path Rut - Right Lane



## Hwy 33:14 Wheel Path Rut – Right Lane









FILE NO.

E31101019

R1 - Divided Hwy, Right of Centreline in Direction of Increasing Chainage

L1 - Divided Hwy, Left of Centreline in Direction of Increasing Chainage

DATE

2007-05-18

C1 – Undivided Hwy

Lane Designations Increase From Centreline

## Hwy 35:08 Wheel Path Rut - Right Lane

Mean Wheel Path Rut

PAGE

1 of 1

FIGURE

B.242

## Hwy 35:10 Wheel Path Rut – Right Lane