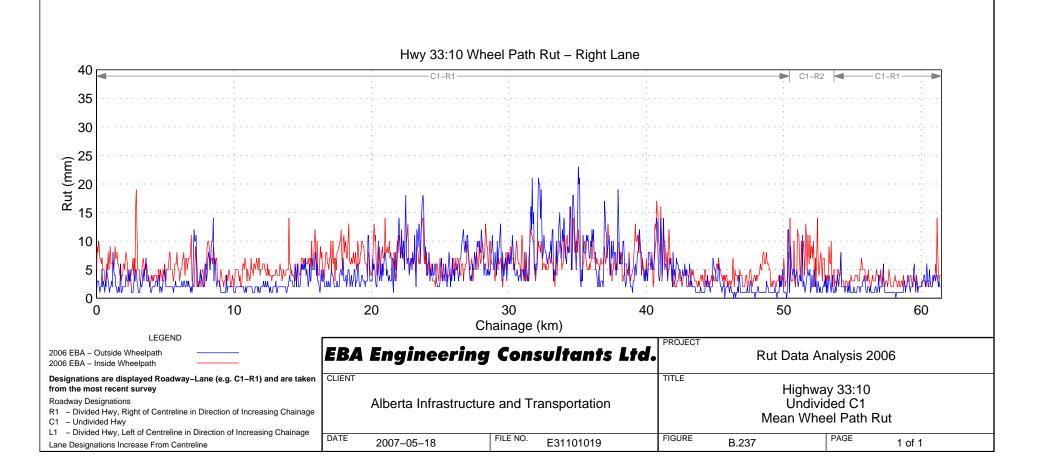

## Hwy 18:06 Wheel Path Rut – Right Lane















































Hwy 22:10 Wheel Path Rut - Right Lane



































## Hwy 23:08 Wheel Path Rut – Right Lane





























































Hwy 31:02 Wheel Path Rut - Right Lane















## Hwy 33:08 Wheel Path Rut – Right Lane







Hwy 33:12 Wheel Path Rut - Right Lane



## Hwy 33:14 Wheel Path Rut – Right Lane









FILE NO.

E31101019

R1 - Divided Hwy, Right of Centreline in Direction of Increasing Chainage

L1 - Divided Hwy, Left of Centreline in Direction of Increasing Chainage

DATE

2007-05-18

C1 – Undivided Hwy

Lane Designations Increase From Centreline

## Hwy 35:08 Wheel Path Rut - Right Lane

Mean Wheel Path Rut

PAGE

1 of 1

FIGURE

B.242

## Hwy 35:10 Wheel Path Rut – Right Lane