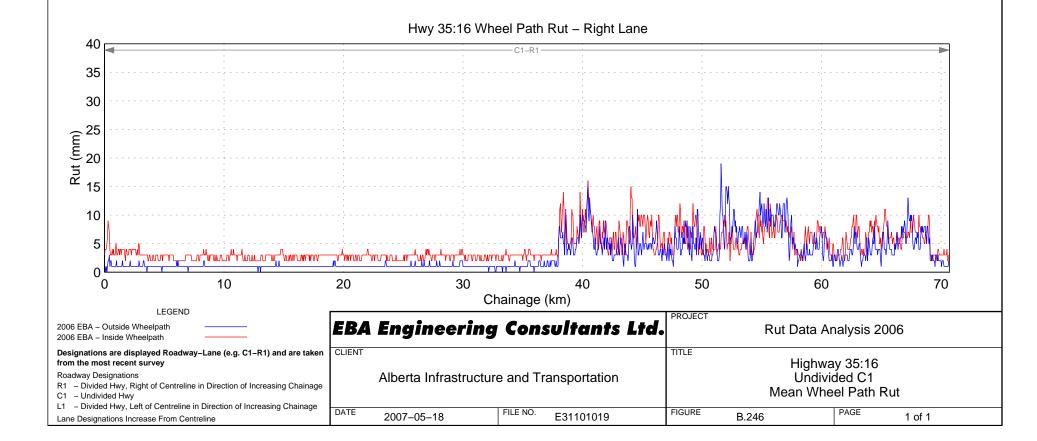

Hwy 22:10 Wheel Path Rut - Right Lane



































## Hwy 23:08 Wheel Path Rut – Right Lane





























































Hwy 31:02 Wheel Path Rut - Right Lane















## Hwy 33:08 Wheel Path Rut – Right Lane







Hwy 33:12 Wheel Path Rut - Right Lane



## Hwy 33:14 Wheel Path Rut – Right Lane









FILE NO.

E31101019

R1 - Divided Hwy, Right of Centreline in Direction of Increasing Chainage

L1 - Divided Hwy, Left of Centreline in Direction of Increasing Chainage

DATE

2007-05-18

C1 – Undivided Hwy

Lane Designations Increase From Centreline

## Hwy 35:08 Wheel Path Rut - Right Lane

Mean Wheel Path Rut

PAGE

1 of 1

FIGURE

B.242

## Hwy 35:10 Wheel Path Rut – Right Lane