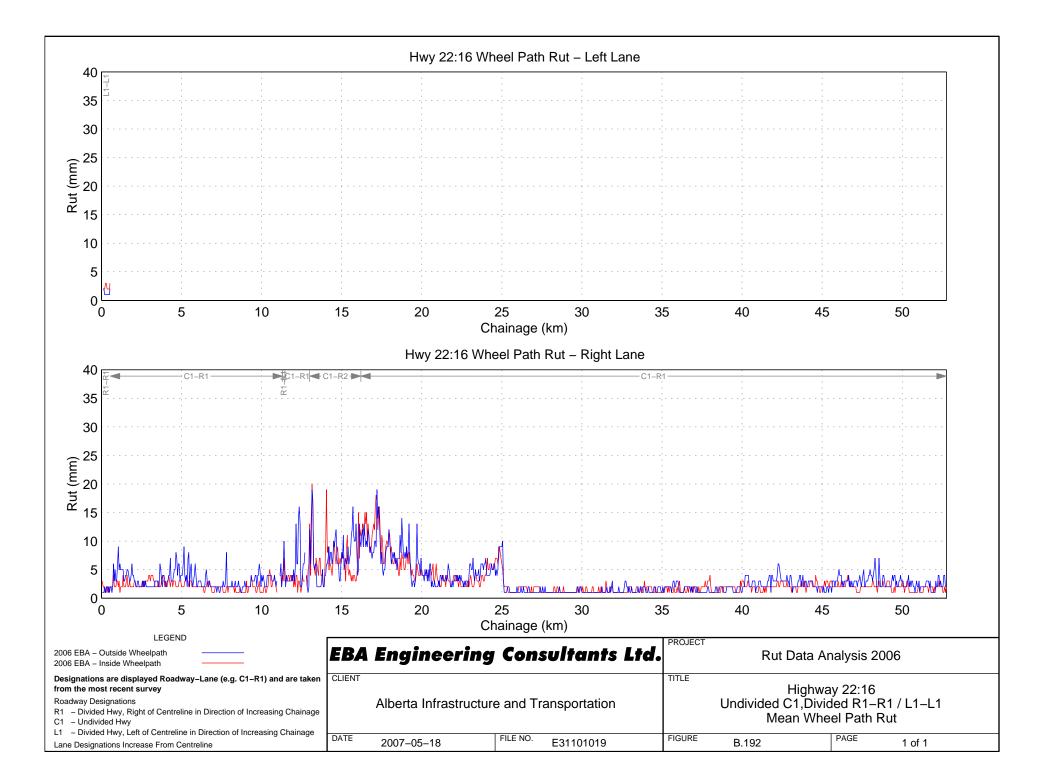

## Hwy 18:06 Wheel Path Rut – Right Lane















































Hwy 22:10 Wheel Path Rut - Right Lane



































## Hwy 23:08 Wheel Path Rut – Right Lane





























































Hwy 31:02 Wheel Path Rut - Right Lane















## Hwy 33:08 Wheel Path Rut – Right Lane







Hwy 33:12 Wheel Path Rut - Right Lane



## Hwy 33:14 Wheel Path Rut – Right Lane









FILE NO.

E31101019

R1 - Divided Hwy, Right of Centreline in Direction of Increasing Chainage

L1 - Divided Hwy, Left of Centreline in Direction of Increasing Chainage

DATE

2007-05-18

C1 – Undivided Hwy

Lane Designations Increase From Centreline

## Hwy 35:08 Wheel Path Rut - Right Lane

Mean Wheel Path Rut

PAGE

1 of 1

FIGURE

B.242

## Hwy 35:10 Wheel Path Rut – Right Lane