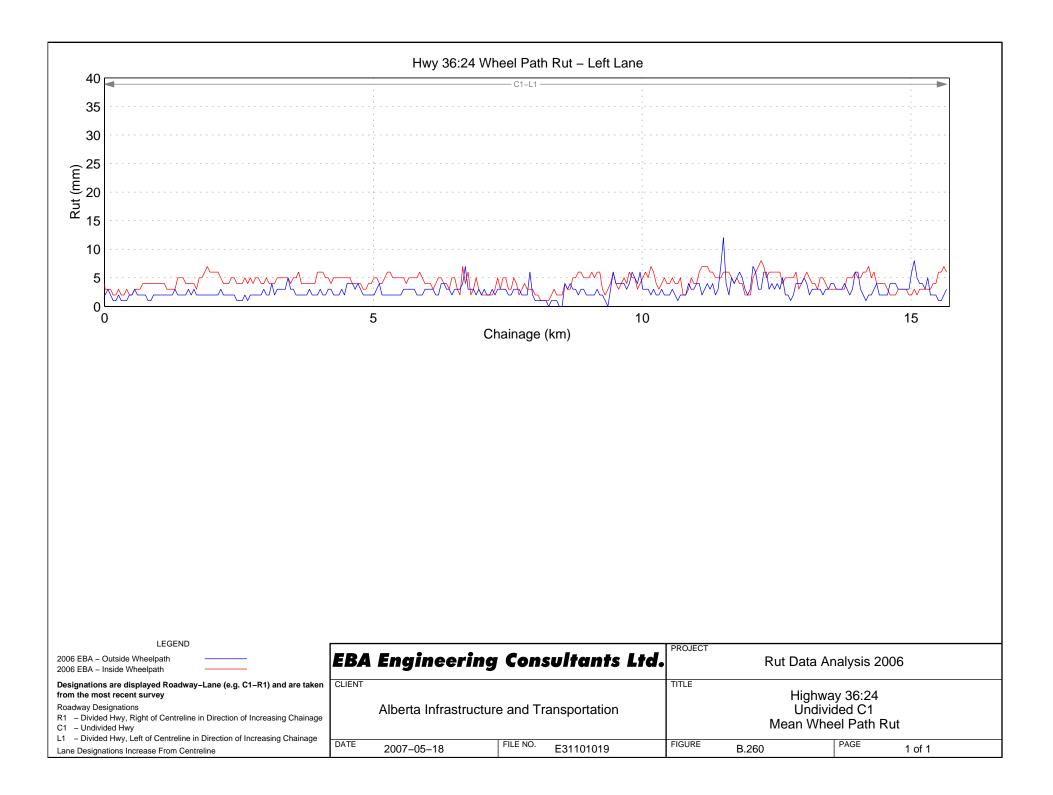

Hwy 22:10 Wheel Path Rut - Right Lane



































## Hwy 23:08 Wheel Path Rut – Right Lane





























































Hwy 31:02 Wheel Path Rut - Right Lane















## Hwy 33:08 Wheel Path Rut – Right Lane







Hwy 33:12 Wheel Path Rut - Right Lane



## Hwy 33:14 Wheel Path Rut – Right Lane









FILE NO.

E31101019

R1 - Divided Hwy, Right of Centreline in Direction of Increasing Chainage

L1 - Divided Hwy, Left of Centreline in Direction of Increasing Chainage

DATE

2007-05-18

C1 – Undivided Hwy

Lane Designations Increase From Centreline

## Hwy 35:08 Wheel Path Rut - Right Lane

Mean Wheel Path Rut

PAGE

1 of 1

FIGURE

B.242

## Hwy 35:10 Wheel Path Rut – Right Lane