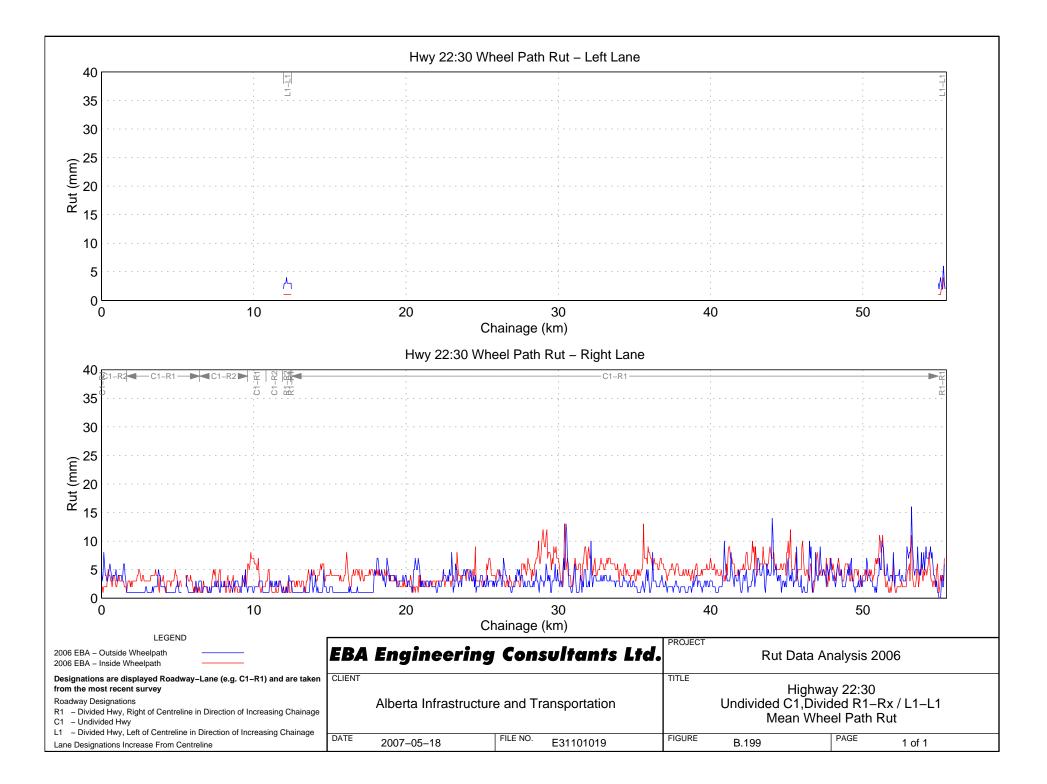

## Hwy 33:14 Wheel Path Rut – Right Lane

FILE NO.

E31101019

R1 - Divided Hwy, Right of Centreline in Direction of Increasing Chainage

L1 - Divided Hwy, Left of Centreline in Direction of Increasing Chainage

DATE

2007-05-18

C1 – Undivided Hwy

Lane Designations Increase From Centreline