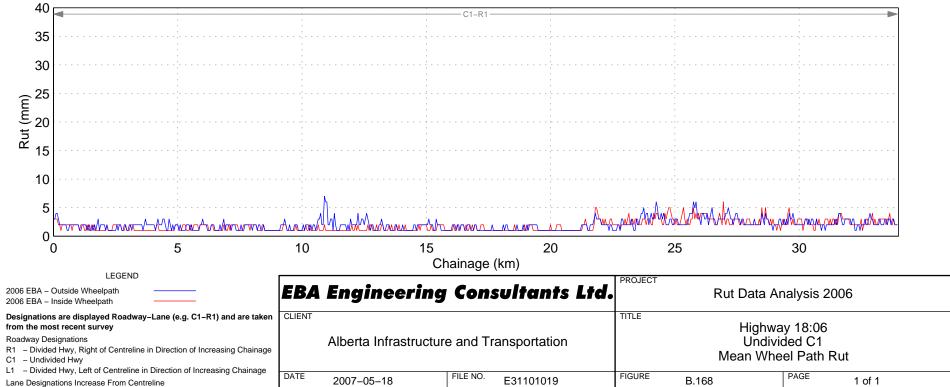

## Hwy 18:06 Wheel Path Rut – Right Lane















































Hwy 22:10 Wheel Path Rut - Right Lane



































## Hwy 23:08 Wheel Path Rut – Right Lane





























































Hwy 31:02 Wheel Path Rut - Right Lane















## Hwy 33:08 Wheel Path Rut – Right Lane







Hwy 33:12 Wheel Path Rut - Right Lane



## Hwy 33:14 Wheel Path Rut – Right Lane









FILE NO.

E31101019

R1 - Divided Hwy, Right of Centreline in Direction of Increasing Chainage

L1 - Divided Hwy, Left of Centreline in Direction of Increasing Chainage

DATE

2007-05-18

C1 – Undivided Hwy

Lane Designations Increase From Centreline

## Hwy 35:08 Wheel Path Rut - Right Lane

Mean Wheel Path Rut

PAGE

1 of 1

FIGURE

B.242

## Hwy 35:10 Wheel Path Rut – Right Lane