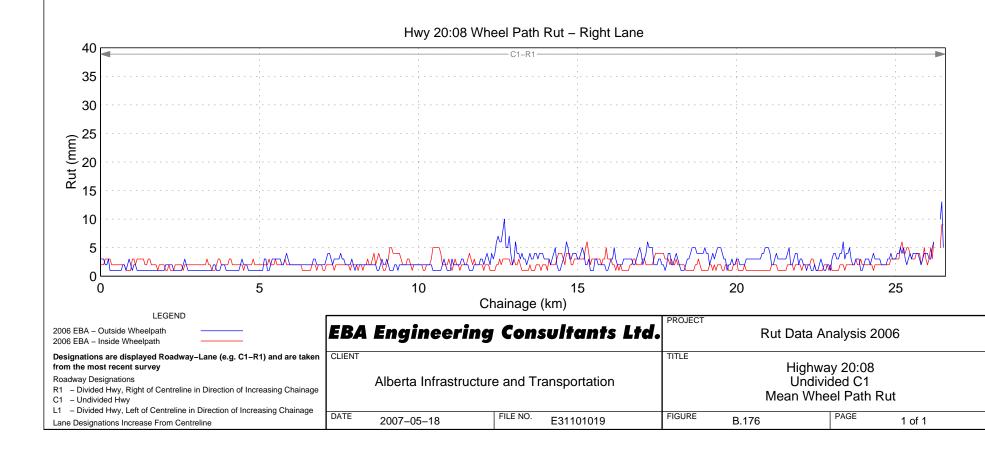

## Hwy 18:06 Wheel Path Rut – Right Lane















































Hwy 22:10 Wheel Path Rut - Right Lane



































## Hwy 23:08 Wheel Path Rut – Right Lane





























































Hwy 31:02 Wheel Path Rut - Right Lane















## Hwy 33:08 Wheel Path Rut – Right Lane







Hwy 33:12 Wheel Path Rut - Right Lane



## Hwy 33:14 Wheel Path Rut – Right Lane









FILE NO.

E31101019

R1 - Divided Hwy, Right of Centreline in Direction of Increasing Chainage

L1 - Divided Hwy, Left of Centreline in Direction of Increasing Chainage

DATE

2007-05-18

C1 – Undivided Hwy

Lane Designations Increase From Centreline

## Hwy 35:08 Wheel Path Rut - Right Lane

Mean Wheel Path Rut

PAGE

1 of 1

FIGURE

B.242

## Hwy 35:10 Wheel Path Rut – Right Lane