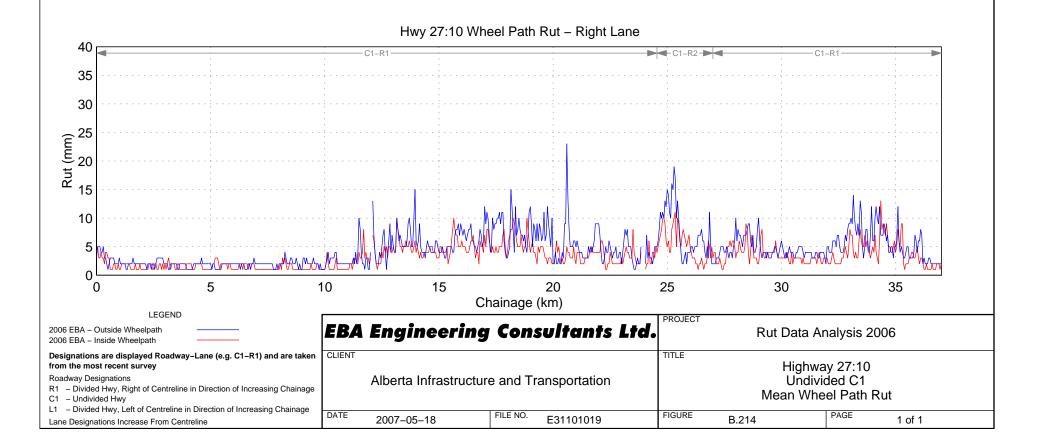

## Hwy 18:06 Wheel Path Rut – Right Lane















































Hwy 22:10 Wheel Path Rut - Right Lane



































## Hwy 23:08 Wheel Path Rut – Right Lane





























































Hwy 31:02 Wheel Path Rut - Right Lane















## Hwy 33:08 Wheel Path Rut – Right Lane







Hwy 33:12 Wheel Path Rut - Right Lane



## Hwy 33:14 Wheel Path Rut – Right Lane









FILE NO.

E31101019

R1 - Divided Hwy, Right of Centreline in Direction of Increasing Chainage

L1 - Divided Hwy, Left of Centreline in Direction of Increasing Chainage

DATE

2007-05-18

C1 – Undivided Hwy

Lane Designations Increase From Centreline

## Hwy 35:08 Wheel Path Rut - Right Lane

Mean Wheel Path Rut

PAGE

1 of 1

FIGURE

B.242

## Hwy 35:10 Wheel Path Rut – Right Lane