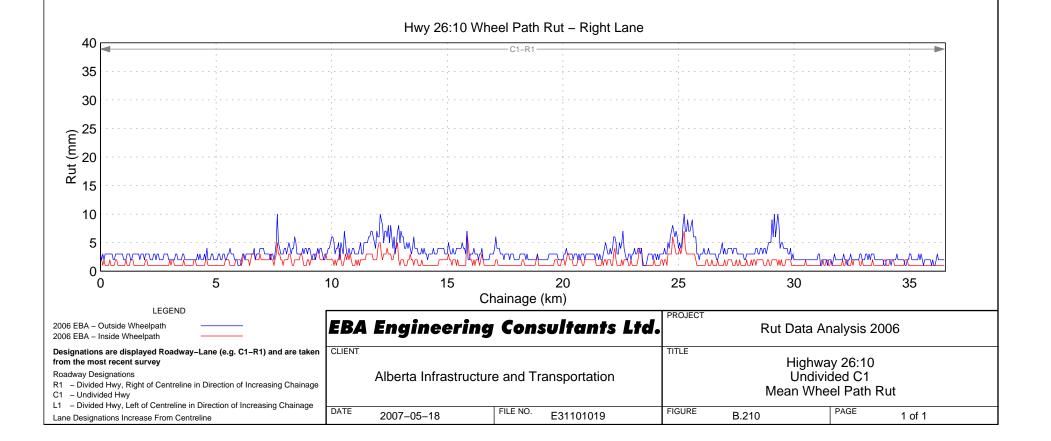

## Hwy 18:06 Wheel Path Rut – Right Lane















































Hwy 22:10 Wheel Path Rut - Right Lane



































## Hwy 23:08 Wheel Path Rut – Right Lane





























































Hwy 31:02 Wheel Path Rut - Right Lane















## Hwy 33:08 Wheel Path Rut – Right Lane







Hwy 33:12 Wheel Path Rut - Right Lane



## Hwy 33:14 Wheel Path Rut – Right Lane









FILE NO.

E31101019

R1 - Divided Hwy, Right of Centreline in Direction of Increasing Chainage

L1 - Divided Hwy, Left of Centreline in Direction of Increasing Chainage

DATE

2007-05-18

C1 – Undivided Hwy

Lane Designations Increase From Centreline

## Hwy 35:08 Wheel Path Rut - Right Lane

Mean Wheel Path Rut

PAGE

1 of 1

FIGURE

B.242

## Hwy 35:10 Wheel Path Rut – Right Lane