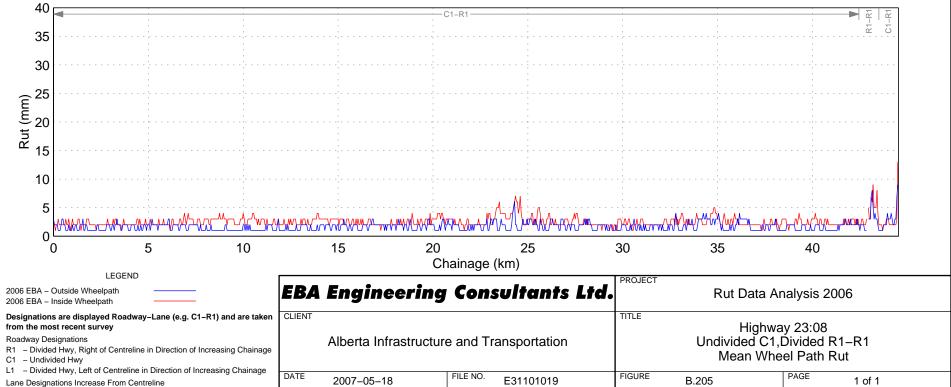

## Hwy 23:08 Wheel Path Rut – Right Lane

Hwy 31:02 Wheel Path Rut - Right Lane

DATE

2007-05-18

C1 – Undivided Hwy

Lane Designations Increase From Centreline