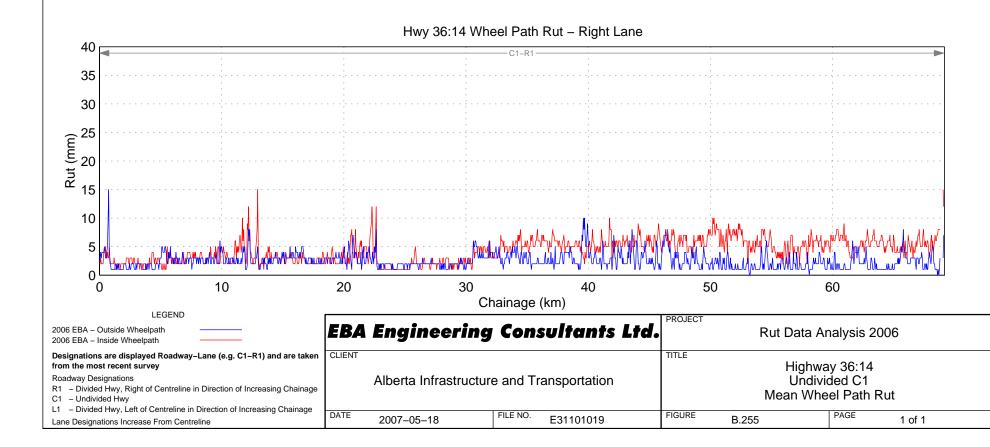

## Hwy 33:14 Wheel Path Rut – Right Lane

FILE NO.

E31101019

R1 - Divided Hwy, Right of Centreline in Direction of Increasing Chainage

L1 - Divided Hwy, Left of Centreline in Direction of Increasing Chainage

DATE

2007-05-18

C1 – Undivided Hwy

Lane Designations Increase From Centreline

## Hwy 35:08 Wheel Path Rut - Right Lane

Mean Wheel Path Rut

PAGE

1 of 1

FIGURE

B.242