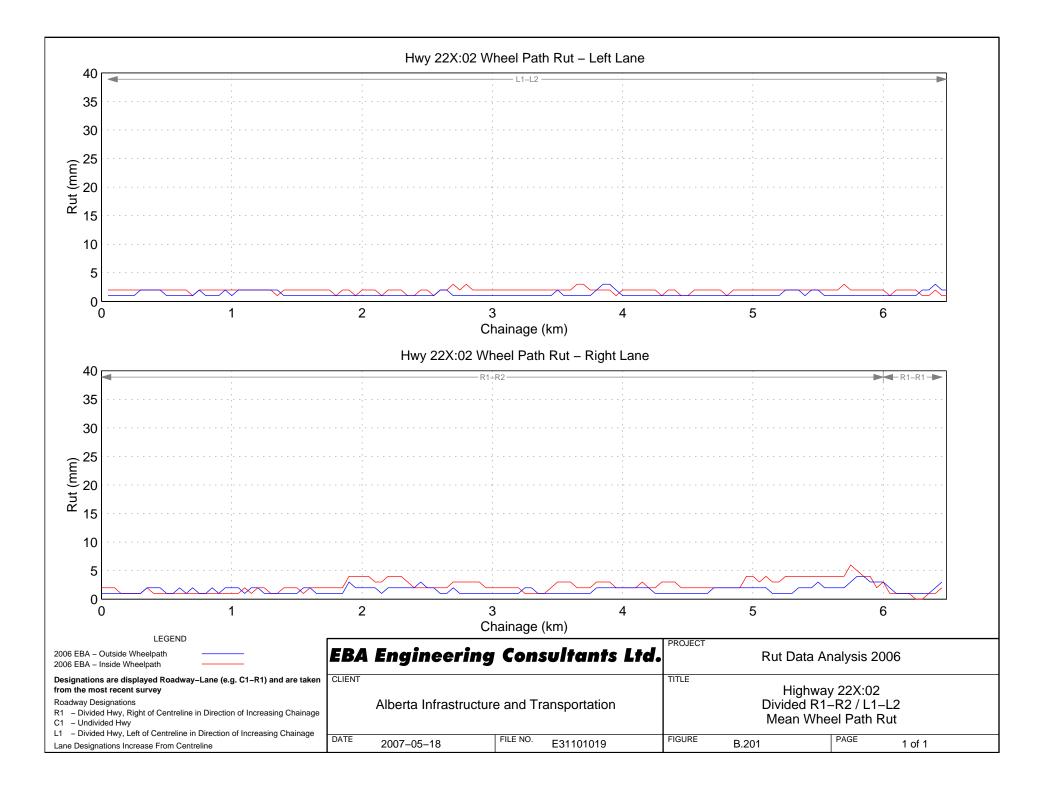

## Hwy 33:14 Wheel Path Rut – Right Lane

FILE NO.

E31101019

R1 - Divided Hwy, Right of Centreline in Direction of Increasing Chainage

L1 - Divided Hwy, Left of Centreline in Direction of Increasing Chainage

DATE

2007-05-18

C1 – Undivided Hwy

Lane Designations Increase From Centreline