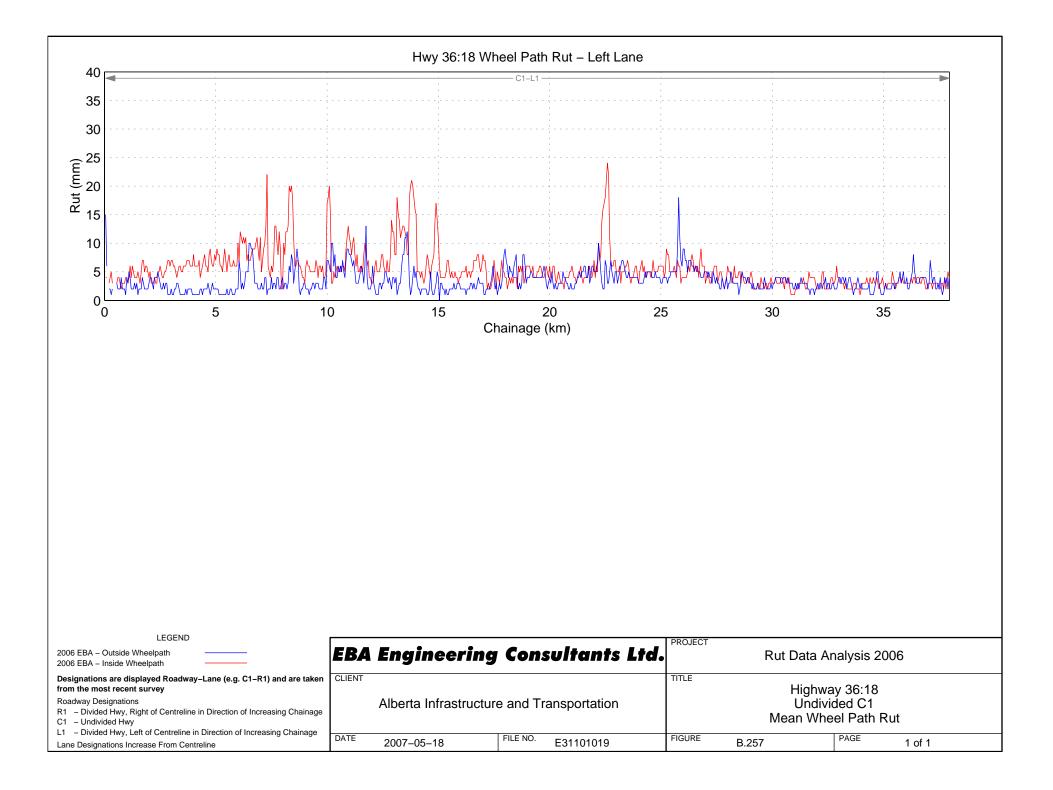

## Hwy 33:14 Wheel Path Rut – Right Lane

FILE NO.

E31101019

R1 - Divided Hwy, Right of Centreline in Direction of Increasing Chainage

L1 - Divided Hwy, Left of Centreline in Direction of Increasing Chainage

DATE

2007-05-18

C1 – Undivided Hwy

Lane Designations Increase From Centreline

## Hwy 35:08 Wheel Path Rut - Right Lane

Mean Wheel Path Rut

PAGE

1 of 1

FIGURE

B.242