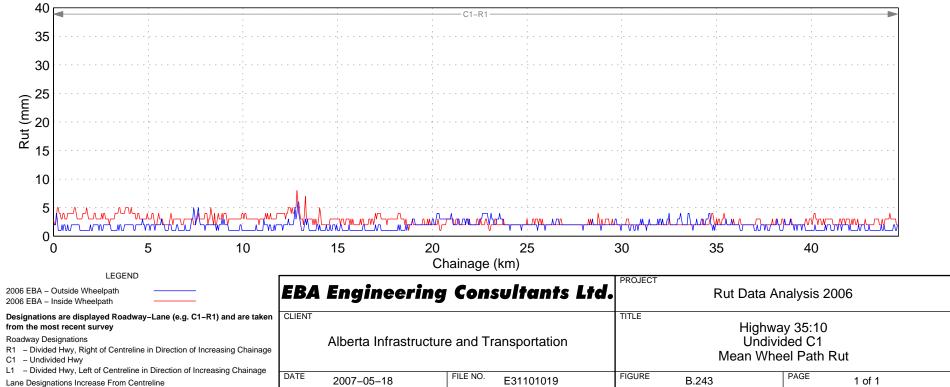

Hwy 22:10 Wheel Path Rut - Right Lane



































## Hwy 23:08 Wheel Path Rut – Right Lane





























































Hwy 31:02 Wheel Path Rut - Right Lane















## Hwy 33:08 Wheel Path Rut – Right Lane







Hwy 33:12 Wheel Path Rut - Right Lane



## Hwy 33:14 Wheel Path Rut – Right Lane









FILE NO.

E31101019

R1 - Divided Hwy, Right of Centreline in Direction of Increasing Chainage

L1 - Divided Hwy, Left of Centreline in Direction of Increasing Chainage

DATE

2007-05-18

C1 – Undivided Hwy

Lane Designations Increase From Centreline

## Hwy 35:08 Wheel Path Rut - Right Lane

Mean Wheel Path Rut

PAGE

1 of 1

FIGURE

B.242

## Hwy 35:10 Wheel Path Rut – Right Lane