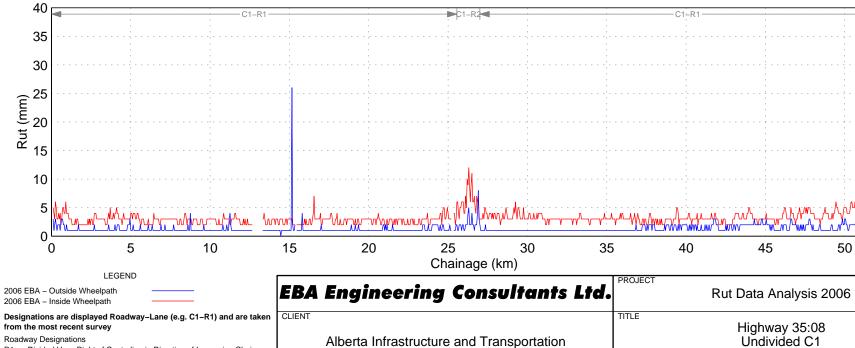

## Hwy 35:08 Wheel Path Rut - Right Lane

Mean Wheel Path Rut

PAGE

1 of 1

FIGURE

B.242