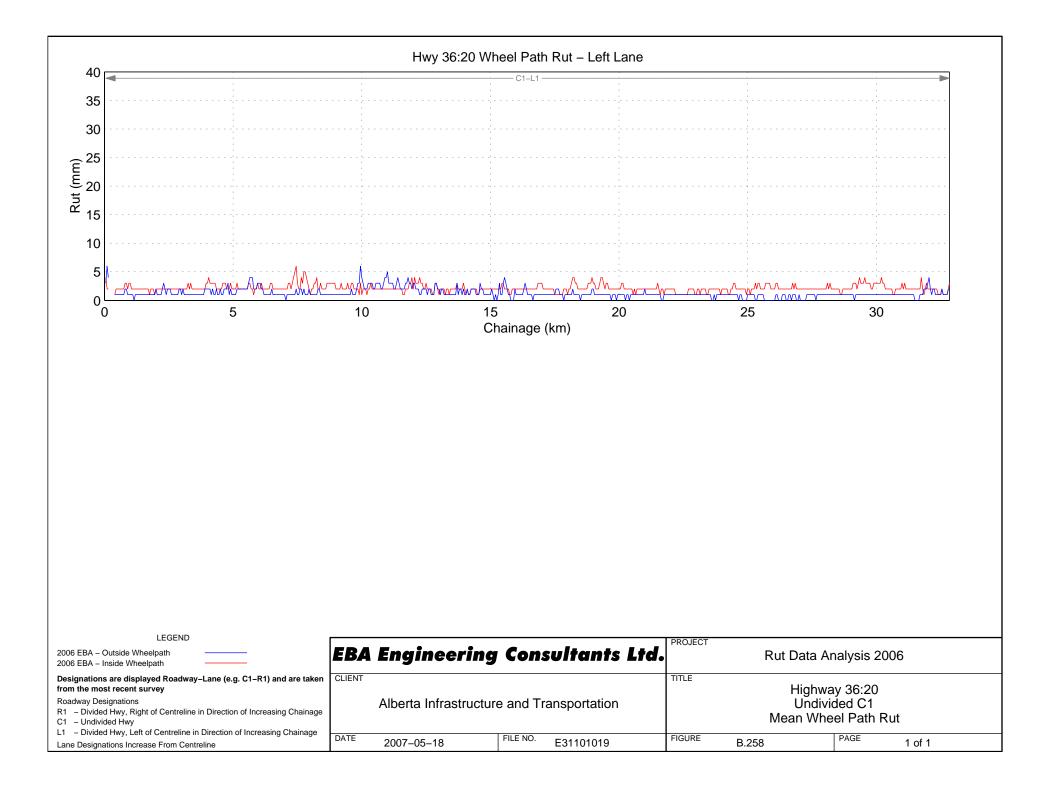

Hwy 22:10 Wheel Path Rut - Right Lane



































## Hwy 23:08 Wheel Path Rut – Right Lane





























































Hwy 31:02 Wheel Path Rut - Right Lane















## Hwy 33:08 Wheel Path Rut – Right Lane







Hwy 33:12 Wheel Path Rut - Right Lane



## Hwy 33:14 Wheel Path Rut – Right Lane









FILE NO.

E31101019

R1 - Divided Hwy, Right of Centreline in Direction of Increasing Chainage

L1 - Divided Hwy, Left of Centreline in Direction of Increasing Chainage

DATE

2007-05-18

C1 – Undivided Hwy

Lane Designations Increase From Centreline

## Hwy 35:08 Wheel Path Rut - Right Lane

Mean Wheel Path Rut

PAGE

1 of 1

FIGURE

B.242

## Hwy 35:10 Wheel Path Rut – Right Lane