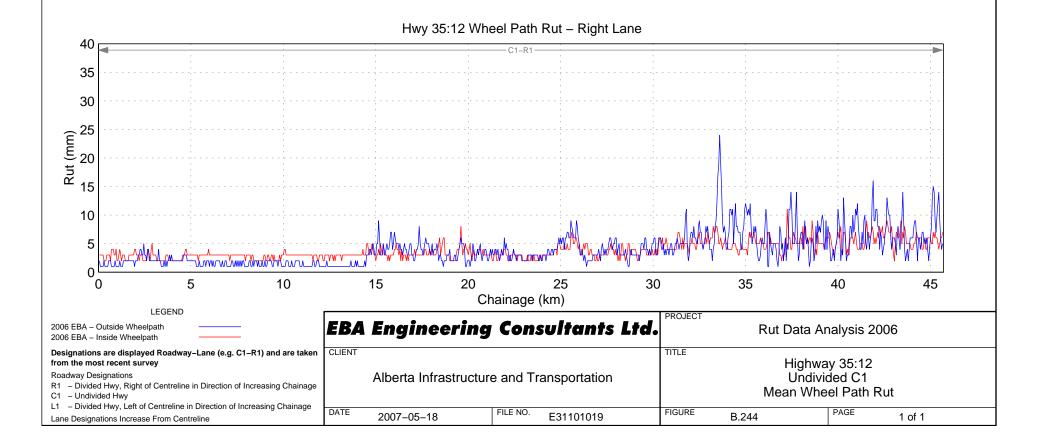

Hwy 22:10 Wheel Path Rut - Right Lane



































## Hwy 23:08 Wheel Path Rut – Right Lane





























































Hwy 31:02 Wheel Path Rut - Right Lane















## Hwy 33:08 Wheel Path Rut – Right Lane







Hwy 33:12 Wheel Path Rut - Right Lane



## Hwy 33:14 Wheel Path Rut – Right Lane









FILE NO.

E31101019

R1 - Divided Hwy, Right of Centreline in Direction of Increasing Chainage

L1 - Divided Hwy, Left of Centreline in Direction of Increasing Chainage

DATE

2007-05-18

C1 – Undivided Hwy

Lane Designations Increase From Centreline

## Hwy 35:08 Wheel Path Rut - Right Lane

Mean Wheel Path Rut

PAGE

1 of 1

FIGURE

B.242

## Hwy 35:10 Wheel Path Rut – Right Lane