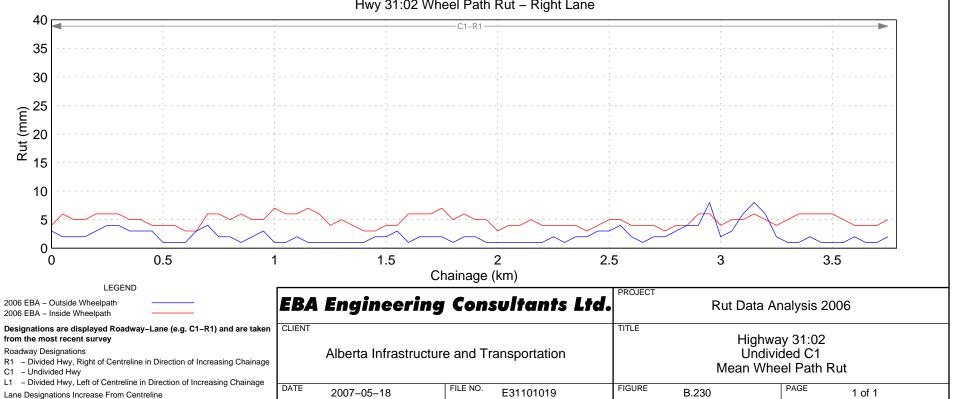

## Hwy 18:06 Wheel Path Rut – Right Lane















































Hwy 22:10 Wheel Path Rut - Right Lane



































## Hwy 23:08 Wheel Path Rut – Right Lane





























































Hwy 31:02 Wheel Path Rut - Right Lane















## Hwy 33:08 Wheel Path Rut – Right Lane







Hwy 33:12 Wheel Path Rut - Right Lane



## Hwy 33:14 Wheel Path Rut – Right Lane









FILE NO.

E31101019

R1 - Divided Hwy, Right of Centreline in Direction of Increasing Chainage

L1 - Divided Hwy, Left of Centreline in Direction of Increasing Chainage

DATE

2007-05-18

C1 – Undivided Hwy

Lane Designations Increase From Centreline

## Hwy 35:08 Wheel Path Rut - Right Lane

Mean Wheel Path Rut

PAGE

1 of 1

FIGURE

B.242

## Hwy 35:10 Wheel Path Rut – Right Lane