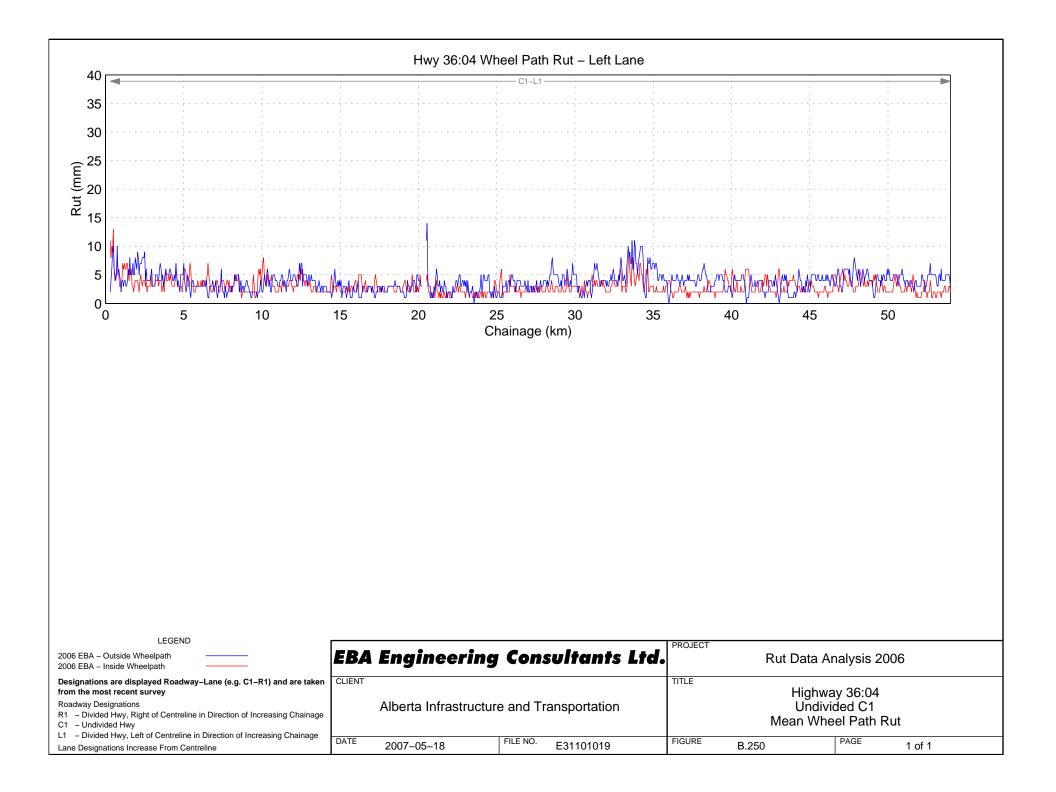

Hwy 22:10 Wheel Path Rut - Right Lane



































## Hwy 23:08 Wheel Path Rut – Right Lane





























































Hwy 31:02 Wheel Path Rut - Right Lane















## Hwy 33:08 Wheel Path Rut – Right Lane







Hwy 33:12 Wheel Path Rut - Right Lane



## Hwy 33:14 Wheel Path Rut – Right Lane









FILE NO.

E31101019

R1 - Divided Hwy, Right of Centreline in Direction of Increasing Chainage

L1 - Divided Hwy, Left of Centreline in Direction of Increasing Chainage

DATE

2007-05-18

C1 – Undivided Hwy

Lane Designations Increase From Centreline

## Hwy 35:08 Wheel Path Rut - Right Lane

Mean Wheel Path Rut

PAGE

1 of 1

FIGURE

B.242

## Hwy 35:10 Wheel Path Rut – Right Lane