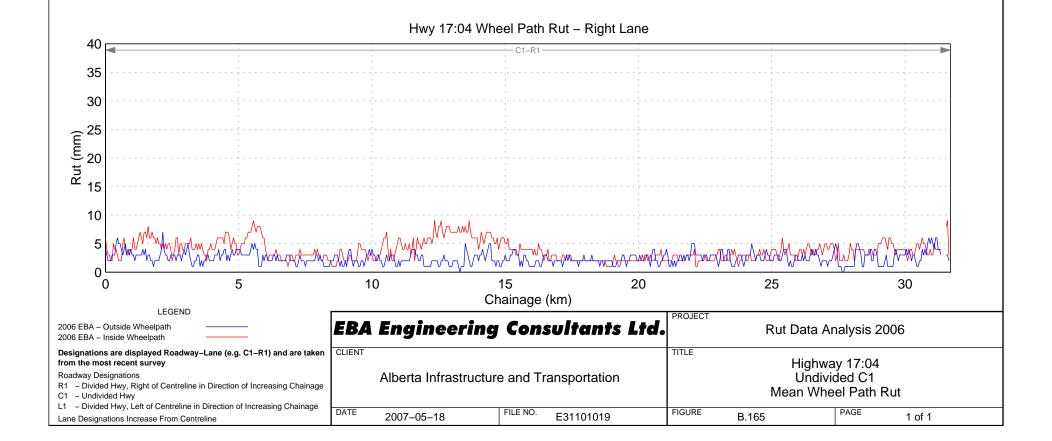

## Hwy 35:08 Wheel Path Rut - Right Lane

Mean Wheel Path Rut

PAGE

1 of 1

FIGURE

B.242