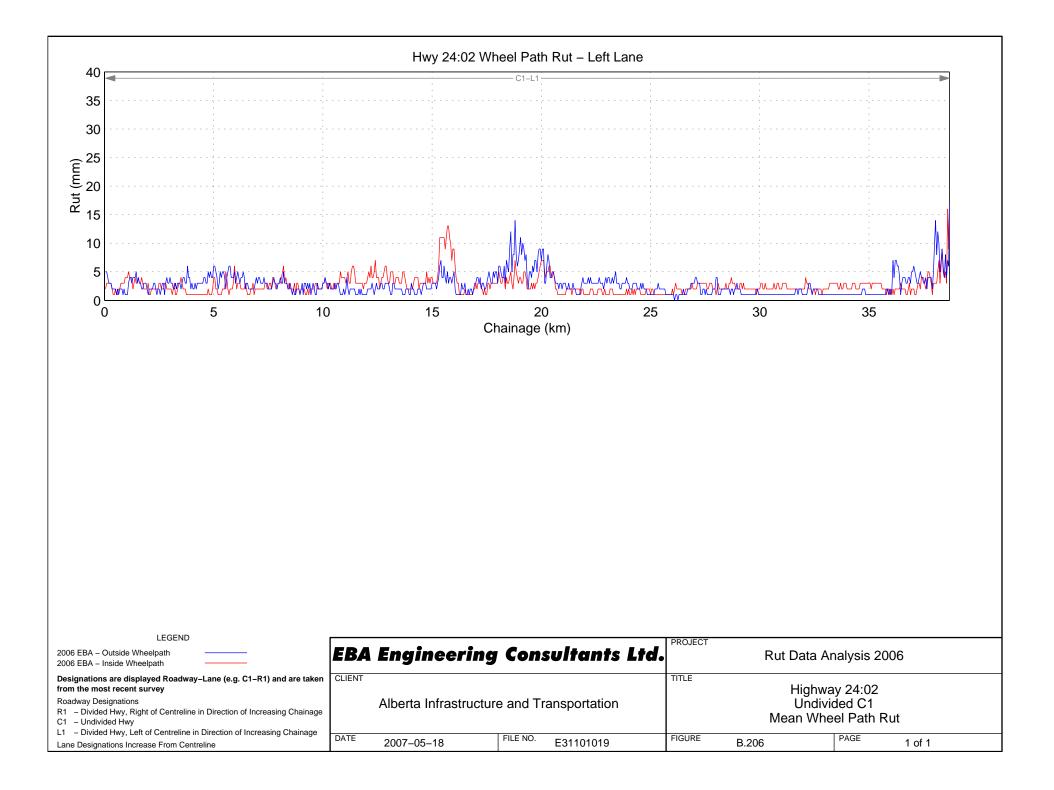

DATE

2007-05-18

C1 – Undivided Hwy

Lane Designations Increase From Centreline

## Hwy 35:08 Wheel Path Rut - Right Lane

Mean Wheel Path Rut

PAGE

1 of 1

FIGURE

B.242