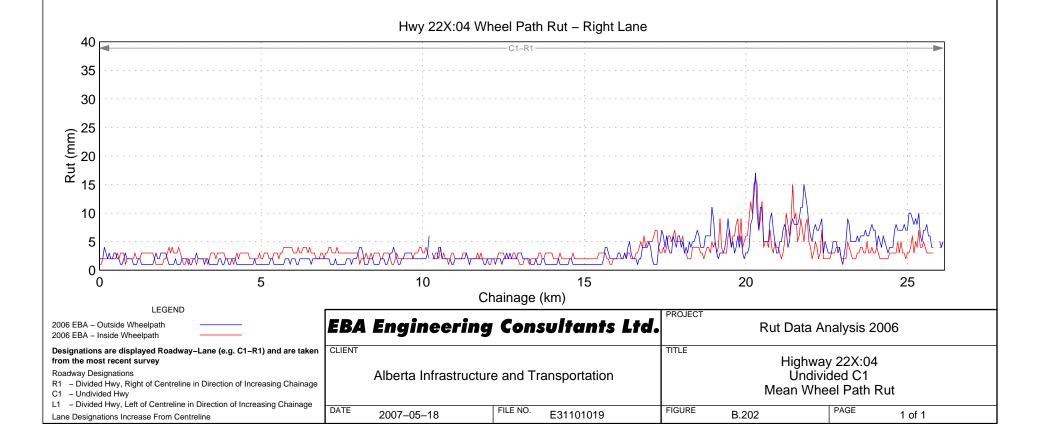

## Hwy 33:14 Wheel Path Rut – Right Lane

FILE NO.

E31101019

R1 - Divided Hwy, Right of Centreline in Direction of Increasing Chainage

L1 - Divided Hwy, Left of Centreline in Direction of Increasing Chainage

DATE

2007-05-18

C1 – Undivided Hwy

Lane Designations Increase From Centreline