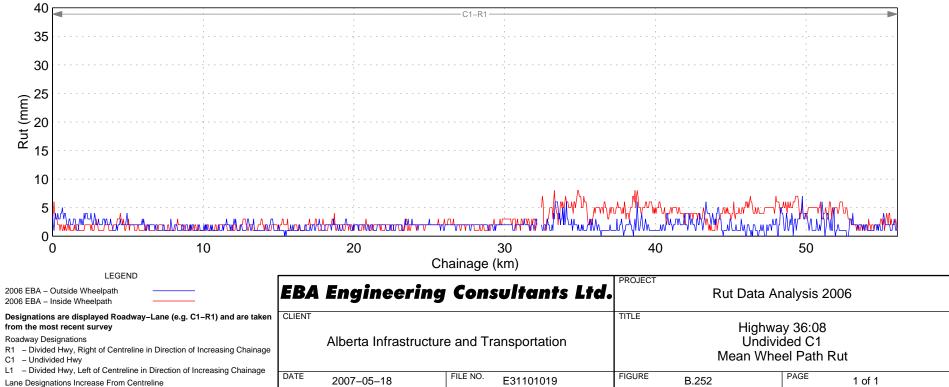

Hwy 22:10 Wheel Path Rut - Right Lane



































## Hwy 23:08 Wheel Path Rut – Right Lane





























































Hwy 31:02 Wheel Path Rut - Right Lane















## Hwy 33:08 Wheel Path Rut – Right Lane







Hwy 33:12 Wheel Path Rut - Right Lane



## Hwy 33:14 Wheel Path Rut – Right Lane









FILE NO.

E31101019

R1 - Divided Hwy, Right of Centreline in Direction of Increasing Chainage

L1 - Divided Hwy, Left of Centreline in Direction of Increasing Chainage

DATE

2007-05-18

C1 – Undivided Hwy

Lane Designations Increase From Centreline

## Hwy 35:08 Wheel Path Rut - Right Lane

Mean Wheel Path Rut

PAGE

1 of 1

FIGURE

B.242

## Hwy 35:10 Wheel Path Rut – Right Lane