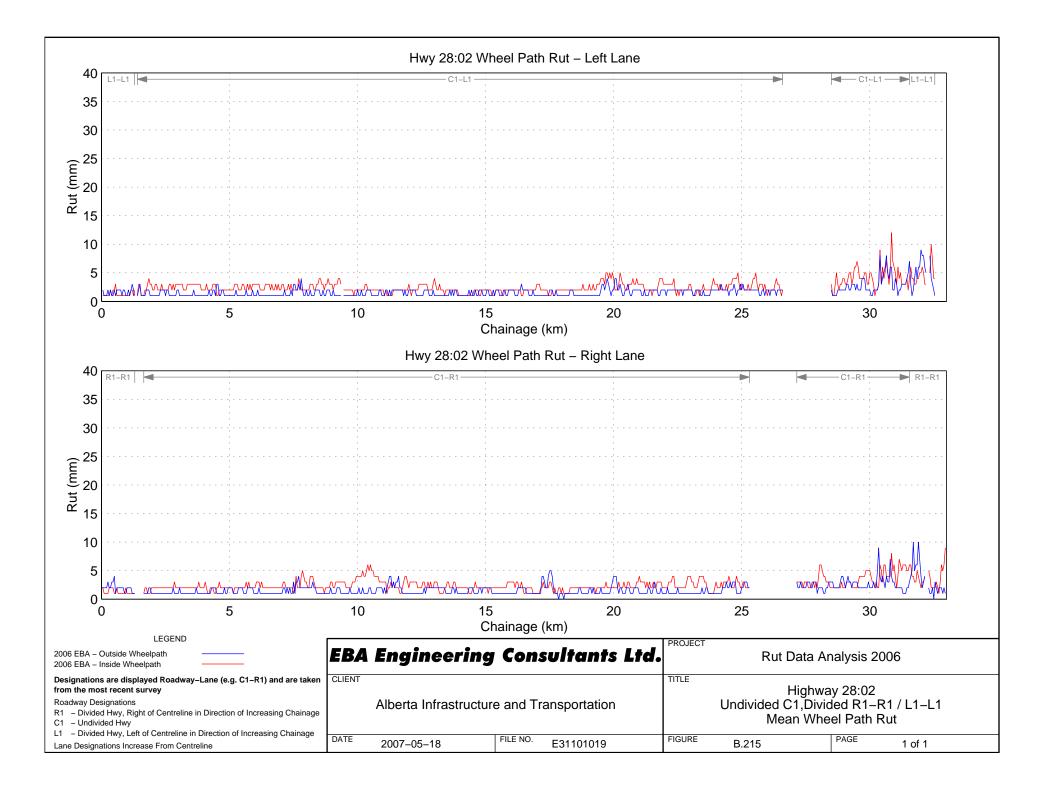

## Hwy 18:06 Wheel Path Rut – Right Lane















































Hwy 22:10 Wheel Path Rut - Right Lane



































## Hwy 23:08 Wheel Path Rut – Right Lane





























































Hwy 31:02 Wheel Path Rut - Right Lane















## Hwy 33:08 Wheel Path Rut – Right Lane







Hwy 33:12 Wheel Path Rut - Right Lane



## Hwy 33:14 Wheel Path Rut – Right Lane









FILE NO.

E31101019

R1 - Divided Hwy, Right of Centreline in Direction of Increasing Chainage

L1 - Divided Hwy, Left of Centreline in Direction of Increasing Chainage

DATE

2007-05-18

C1 – Undivided Hwy

Lane Designations Increase From Centreline

## Hwy 35:08 Wheel Path Rut - Right Lane

Mean Wheel Path Rut

PAGE

1 of 1

FIGURE

B.242

## Hwy 35:10 Wheel Path Rut – Right Lane