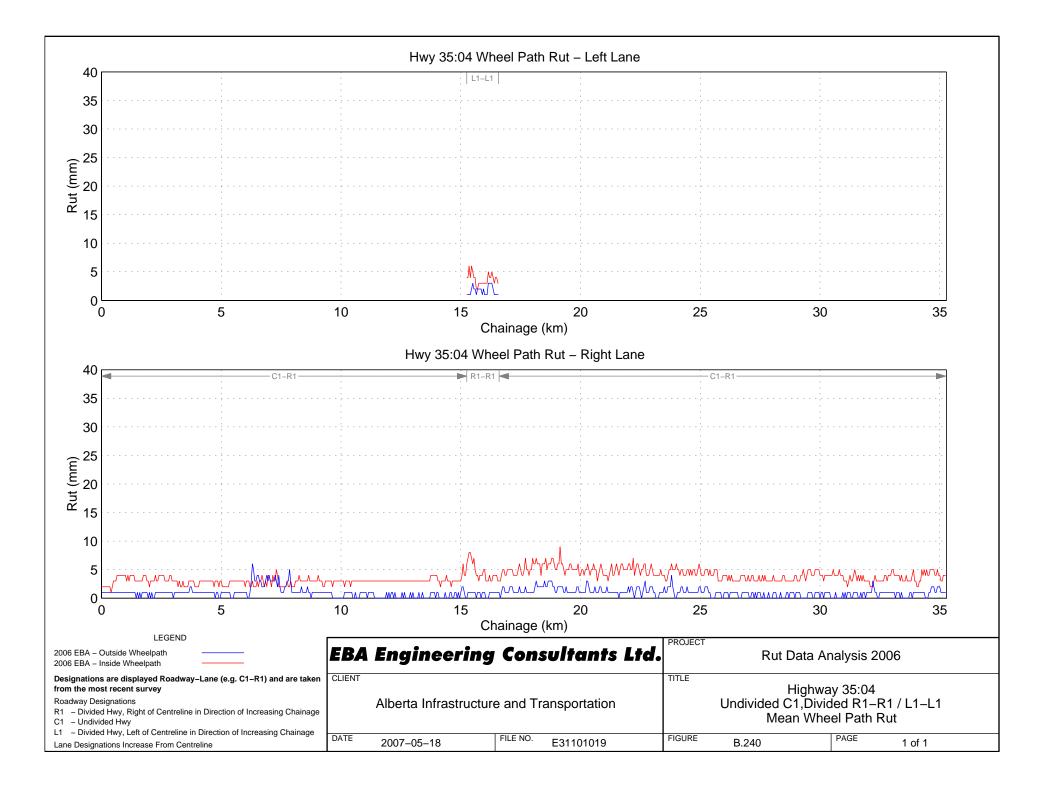

## Hwy 33:14 Wheel Path Rut – Right Lane

FILE NO.

E31101019

R1 - Divided Hwy, Right of Centreline in Direction of Increasing Chainage

L1 - Divided Hwy, Left of Centreline in Direction of Increasing Chainage

DATE

2007-05-18

C1 – Undivided Hwy

Lane Designations Increase From Centreline