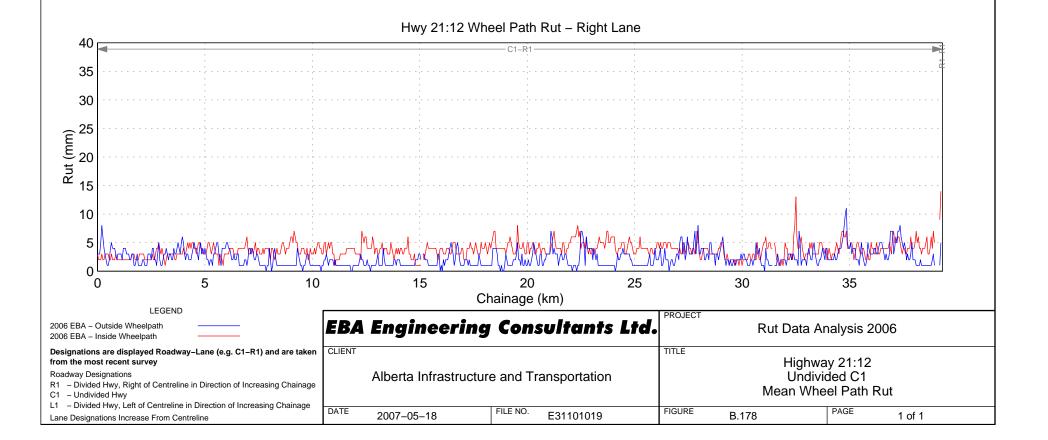

## Hwy 18:06 Wheel Path Rut – Right Lane















































Hwy 22:10 Wheel Path Rut - Right Lane



































## Hwy 23:08 Wheel Path Rut – Right Lane





























































Hwy 31:02 Wheel Path Rut - Right Lane















## Hwy 33:08 Wheel Path Rut – Right Lane







Hwy 33:12 Wheel Path Rut - Right Lane



## Hwy 33:14 Wheel Path Rut – Right Lane









FILE NO.

E31101019

R1 - Divided Hwy, Right of Centreline in Direction of Increasing Chainage

L1 - Divided Hwy, Left of Centreline in Direction of Increasing Chainage

DATE

2007-05-18

C1 – Undivided Hwy

Lane Designations Increase From Centreline

## Hwy 35:08 Wheel Path Rut - Right Lane

Mean Wheel Path Rut

PAGE

1 of 1

FIGURE

B.242

## Hwy 35:10 Wheel Path Rut – Right Lane