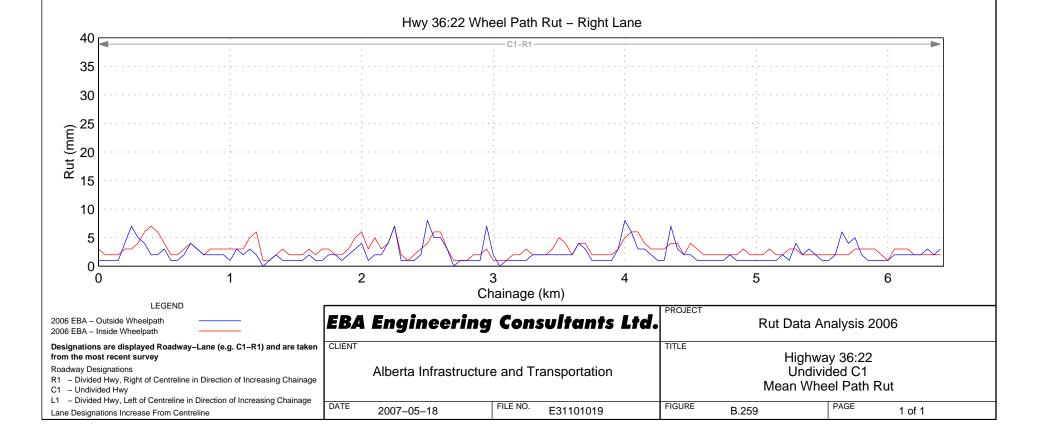

Hwy 22:10 Wheel Path Rut - Right Lane



































## Hwy 23:08 Wheel Path Rut – Right Lane





























































Hwy 31:02 Wheel Path Rut - Right Lane















## Hwy 33:08 Wheel Path Rut – Right Lane







Hwy 33:12 Wheel Path Rut - Right Lane



## Hwy 33:14 Wheel Path Rut – Right Lane









FILE NO.

E31101019

R1 - Divided Hwy, Right of Centreline in Direction of Increasing Chainage

L1 - Divided Hwy, Left of Centreline in Direction of Increasing Chainage

DATE

2007-05-18

C1 – Undivided Hwy

Lane Designations Increase From Centreline

## Hwy 35:08 Wheel Path Rut - Right Lane

Mean Wheel Path Rut

PAGE

1 of 1

FIGURE

B.242

## Hwy 35:10 Wheel Path Rut – Right Lane