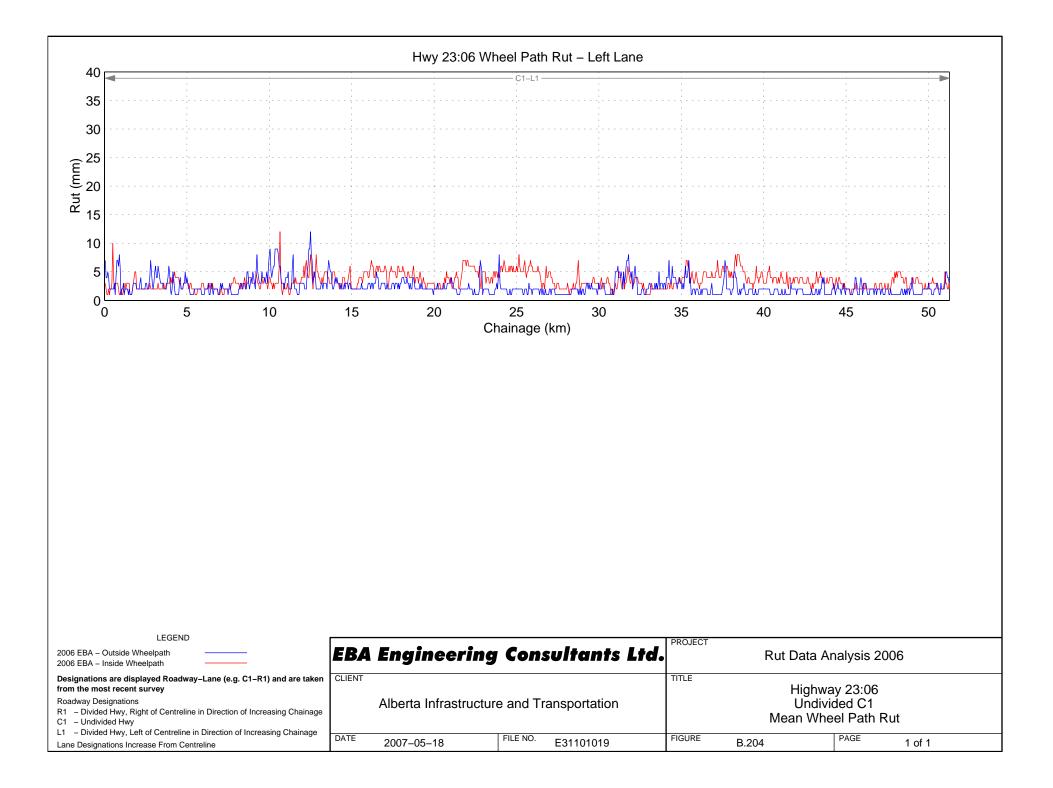

## Hwy 23:08 Wheel Path Rut – Right Lane

Hwy 31:02 Wheel Path Rut - Right Lane

DATE

2007-05-18

C1 – Undivided Hwy

Lane Designations Increase From Centreline