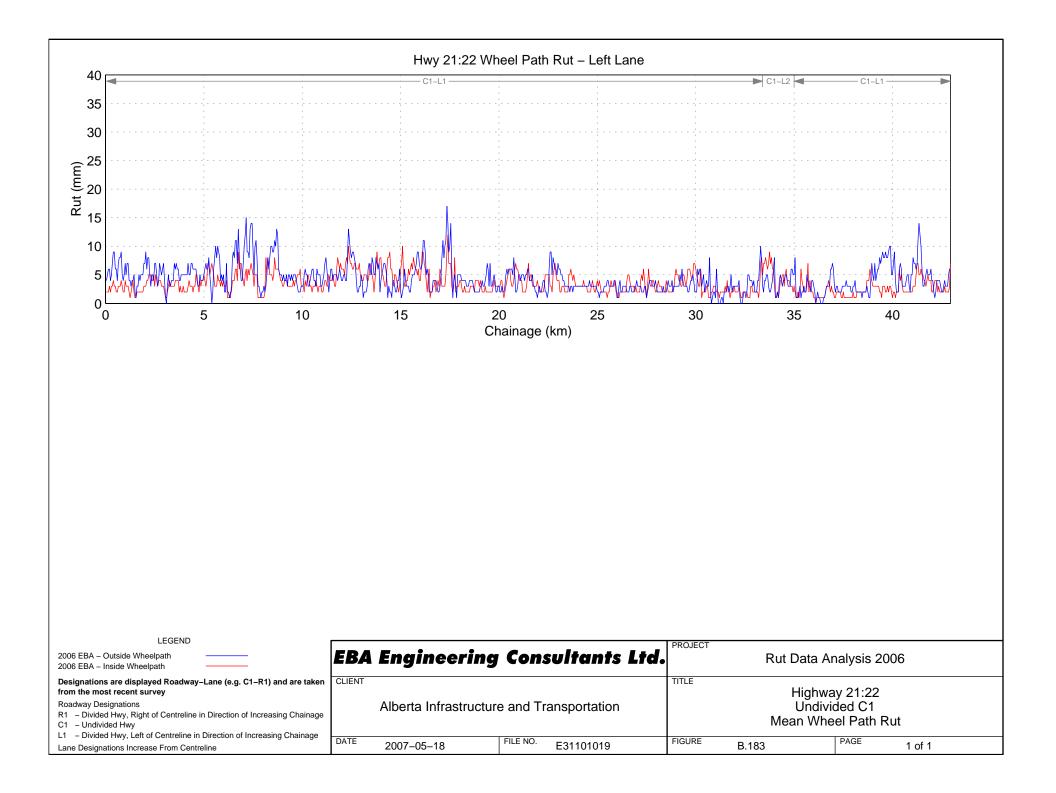

## Hwy 18:06 Wheel Path Rut – Right Lane















































Hwy 22:10 Wheel Path Rut - Right Lane



































## Hwy 23:08 Wheel Path Rut – Right Lane





























































Hwy 31:02 Wheel Path Rut - Right Lane















## Hwy 33:08 Wheel Path Rut – Right Lane







Hwy 33:12 Wheel Path Rut - Right Lane



## Hwy 33:14 Wheel Path Rut – Right Lane









FILE NO.

E31101019

R1 - Divided Hwy, Right of Centreline in Direction of Increasing Chainage

L1 - Divided Hwy, Left of Centreline in Direction of Increasing Chainage

DATE

2007-05-18

C1 – Undivided Hwy

Lane Designations Increase From Centreline

## Hwy 35:08 Wheel Path Rut - Right Lane

Mean Wheel Path Rut

PAGE

1 of 1

FIGURE

B.242

## Hwy 35:10 Wheel Path Rut – Right Lane