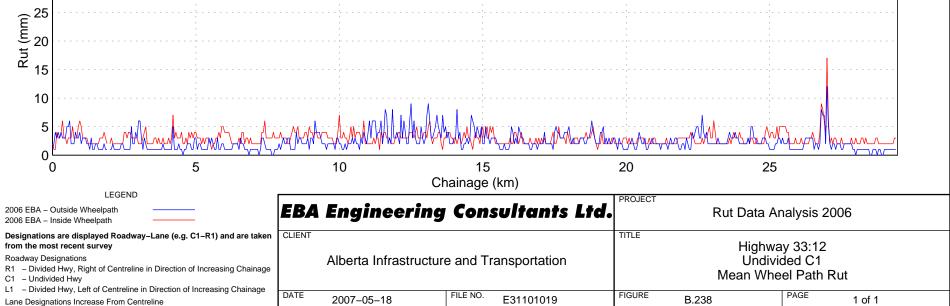

## Hwy 18:06 Wheel Path Rut – Right Lane















































Hwy 22:10 Wheel Path Rut - Right Lane



































## Hwy 23:08 Wheel Path Rut – Right Lane





























































Hwy 31:02 Wheel Path Rut - Right Lane















## Hwy 33:08 Wheel Path Rut – Right Lane







Hwy 33:12 Wheel Path Rut - Right Lane



## Hwy 33:14 Wheel Path Rut – Right Lane









FILE NO.

E31101019

R1 - Divided Hwy, Right of Centreline in Direction of Increasing Chainage

L1 - Divided Hwy, Left of Centreline in Direction of Increasing Chainage

DATE

2007-05-18

C1 – Undivided Hwy

Lane Designations Increase From Centreline

## Hwy 35:08 Wheel Path Rut - Right Lane

Mean Wheel Path Rut

PAGE

1 of 1

FIGURE

B.242

## Hwy 35:10 Wheel Path Rut – Right Lane