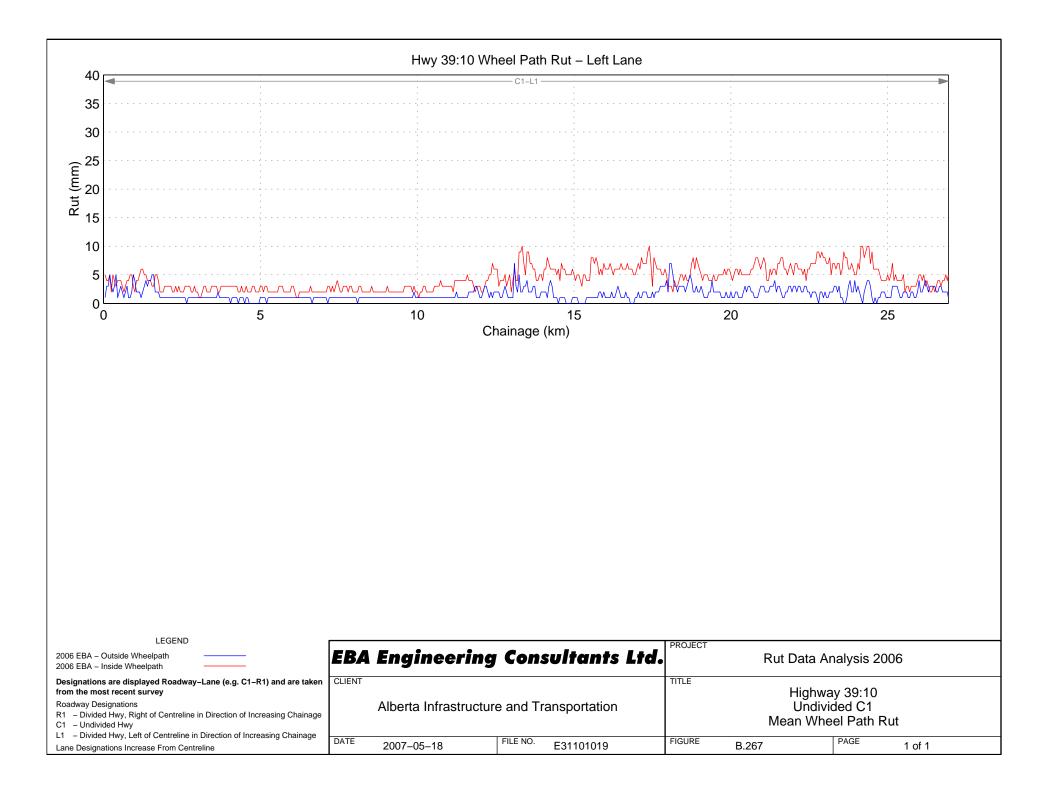

10 Wheel Path Rut - Right Lane



































## Hwy 23:08 Wheel Path Rut – Right Lane





























































Hwy 31:02 Wheel Path Rut - Right Lane















## Hwy 33:08 Wheel Path Rut – Right Lane







Hwy 33:12 Wheel Path Rut - Right Lane



## Hwy 33:14 Wheel Path Rut – Right Lane









FILE NO.

E31101019

R1 - Divided Hwy, Right of Centreline in Direction of Increasing Chainage

L1 - Divided Hwy, Left of Centreline in Direction of Increasing Chainage

DATE

2007-05-18

C1 – Undivided Hwy

Lane Designations Increase From Centreline

## Hwy 35:08 Wheel Path Rut - Right Lane

Mean Wheel Path Rut

PAGE

1 of 1

FIGURE

B.242

## Hwy 35:10 Wheel Path Rut – Right Lane