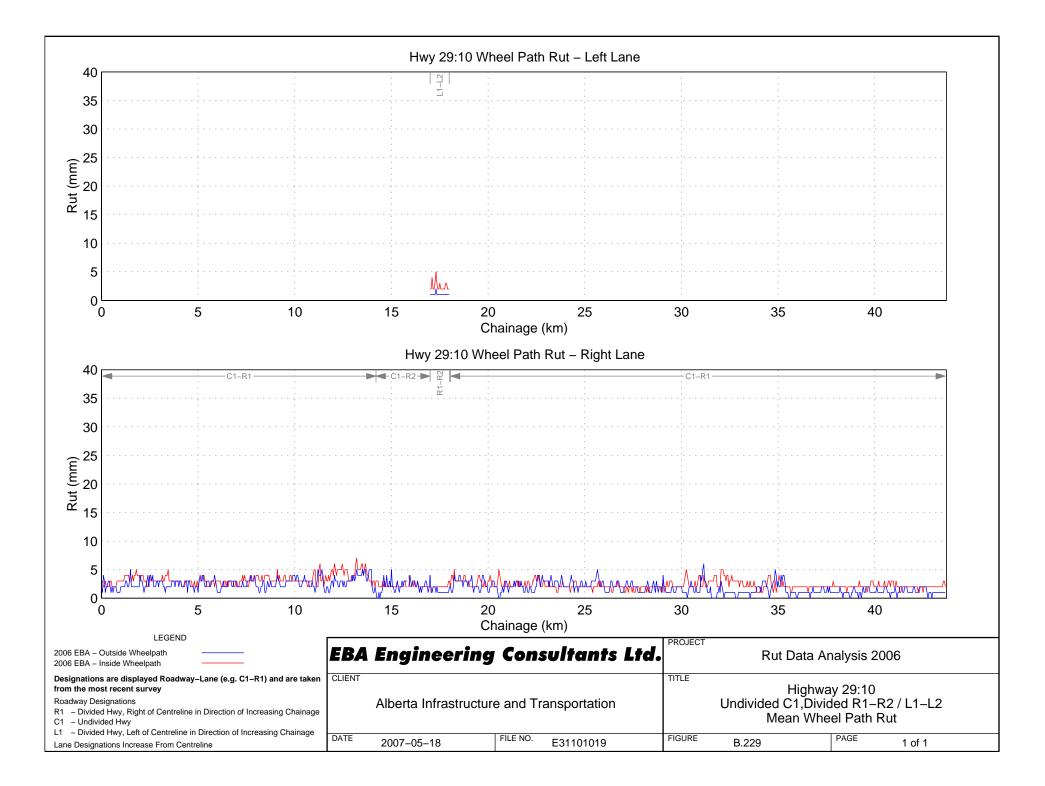

DATE

2007-05-18

C1 – Undivided Hwy

Lane Designations Increase From Centreline