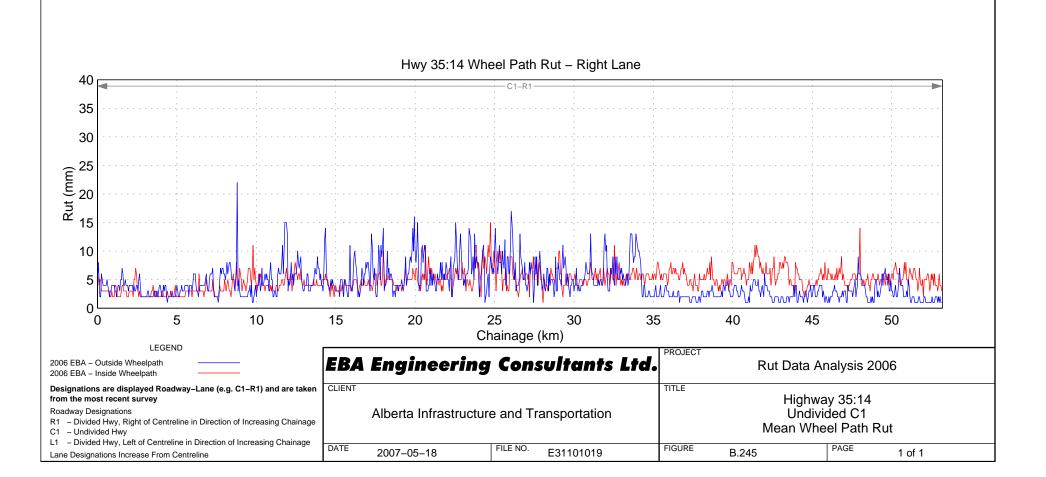

Hwy 22:10 Wheel Path Rut - Right Lane



































## Hwy 23:08 Wheel Path Rut – Right Lane





























































Hwy 31:02 Wheel Path Rut - Right Lane















## Hwy 33:08 Wheel Path Rut – Right Lane







Hwy 33:12 Wheel Path Rut - Right Lane



## Hwy 33:14 Wheel Path Rut – Right Lane









FILE NO.

E31101019

R1 - Divided Hwy, Right of Centreline in Direction of Increasing Chainage

L1 - Divided Hwy, Left of Centreline in Direction of Increasing Chainage

DATE

2007-05-18

C1 – Undivided Hwy

Lane Designations Increase From Centreline

## Hwy 35:08 Wheel Path Rut - Right Lane

Mean Wheel Path Rut

PAGE

1 of 1

FIGURE

B.242

## Hwy 35:10 Wheel Path Rut – Right Lane