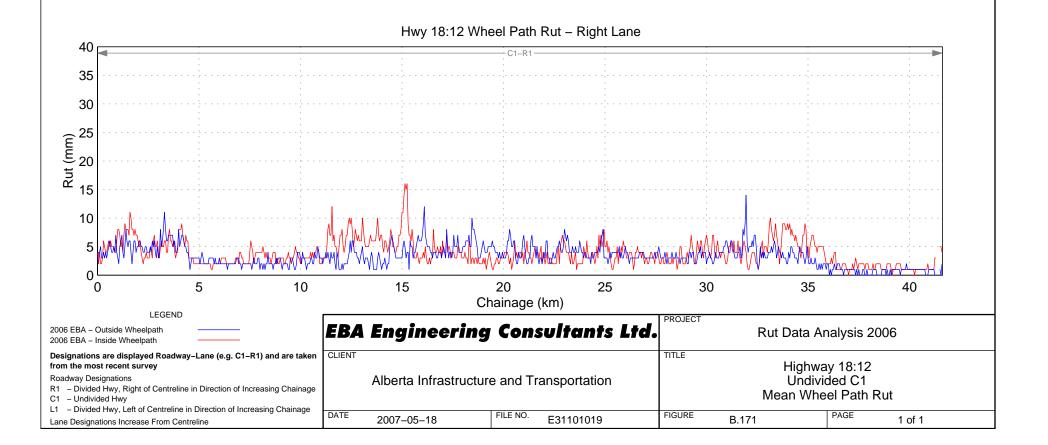

## Hwy 18:06 Wheel Path Rut – Right Lane















































Hwy 22:10 Wheel Path Rut - Right Lane



































## Hwy 23:08 Wheel Path Rut – Right Lane





























































Hwy 31:02 Wheel Path Rut - Right Lane















## Hwy 33:08 Wheel Path Rut – Right Lane







Hwy 33:12 Wheel Path Rut - Right Lane



## Hwy 33:14 Wheel Path Rut – Right Lane









FILE NO.

E31101019

R1 - Divided Hwy, Right of Centreline in Direction of Increasing Chainage

L1 - Divided Hwy, Left of Centreline in Direction of Increasing Chainage

DATE

2007-05-18

C1 – Undivided Hwy

Lane Designations Increase From Centreline

## Hwy 35:08 Wheel Path Rut - Right Lane

Mean Wheel Path Rut

PAGE

1 of 1

FIGURE

B.242

## Hwy 35:10 Wheel Path Rut – Right Lane