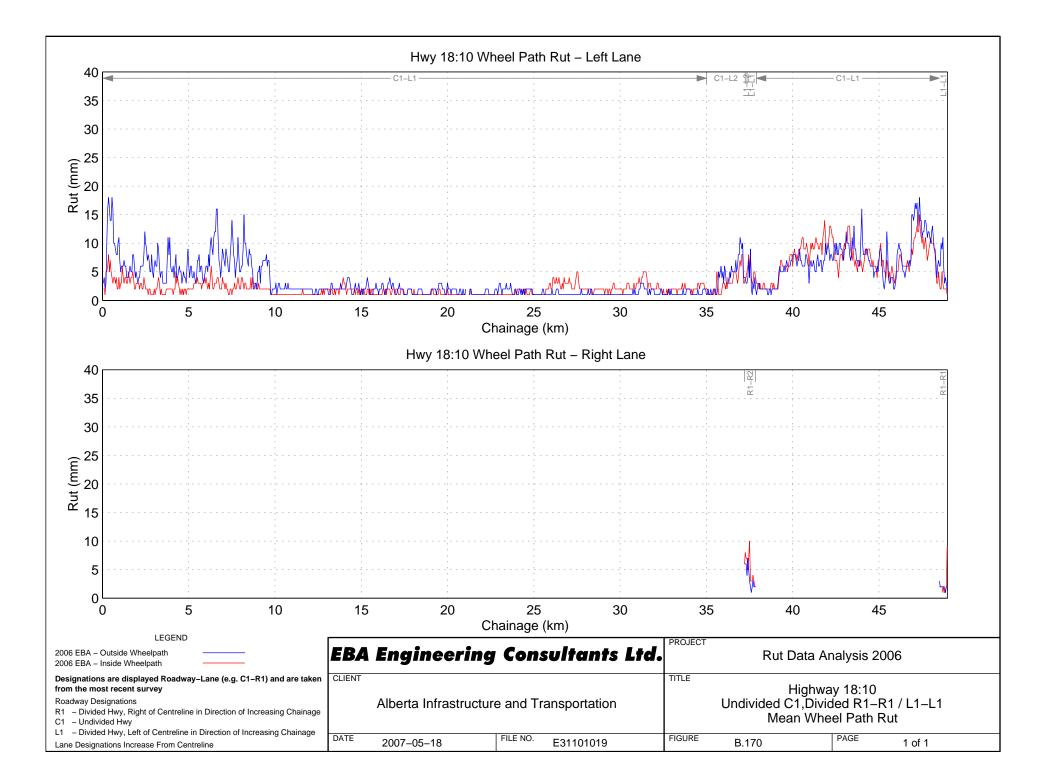

## Hwy 18:06 Wheel Path Rut – Right Lane















































Hwy 22:10 Wheel Path Rut - Right Lane



































## Hwy 23:08 Wheel Path Rut – Right Lane





























































Hwy 31:02 Wheel Path Rut - Right Lane















## Hwy 33:08 Wheel Path Rut – Right Lane







Hwy 33:12 Wheel Path Rut - Right Lane



## Hwy 33:14 Wheel Path Rut – Right Lane









FILE NO.

E31101019

R1 - Divided Hwy, Right of Centreline in Direction of Increasing Chainage

L1 - Divided Hwy, Left of Centreline in Direction of Increasing Chainage

DATE

2007-05-18

C1 – Undivided Hwy

Lane Designations Increase From Centreline

## Hwy 35:08 Wheel Path Rut - Right Lane

Mean Wheel Path Rut

PAGE

1 of 1

FIGURE

B.242

## Hwy 35:10 Wheel Path Rut – Right Lane