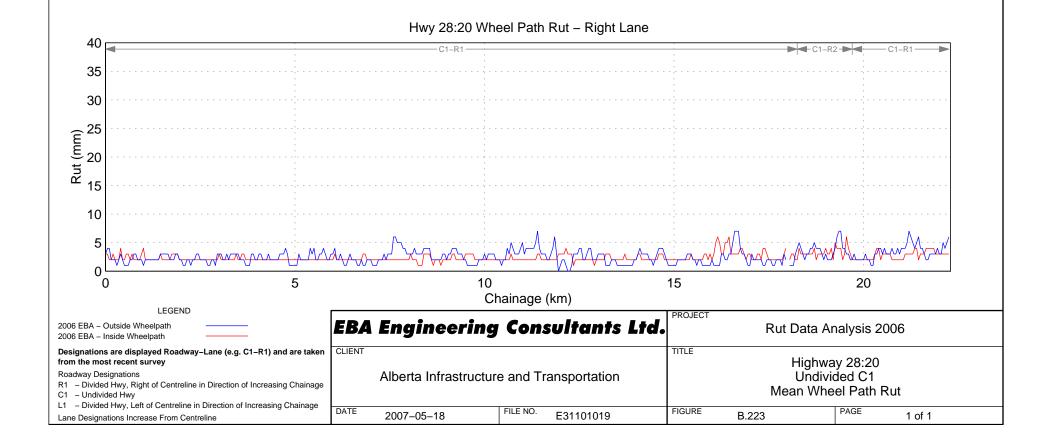

## Hwy 18:06 Wheel Path Rut – Right Lane















































Hwy 22:10 Wheel Path Rut - Right Lane



































## Hwy 23:08 Wheel Path Rut – Right Lane





























































Hwy 31:02 Wheel Path Rut - Right Lane















## Hwy 33:08 Wheel Path Rut – Right Lane







Hwy 33:12 Wheel Path Rut - Right Lane



## Hwy 33:14 Wheel Path Rut – Right Lane









FILE NO.

E31101019

R1 - Divided Hwy, Right of Centreline in Direction of Increasing Chainage

L1 - Divided Hwy, Left of Centreline in Direction of Increasing Chainage

DATE

2007-05-18

C1 – Undivided Hwy

Lane Designations Increase From Centreline

## Hwy 35:08 Wheel Path Rut - Right Lane

Mean Wheel Path Rut

PAGE

1 of 1

FIGURE

B.242

## Hwy 35:10 Wheel Path Rut – Right Lane