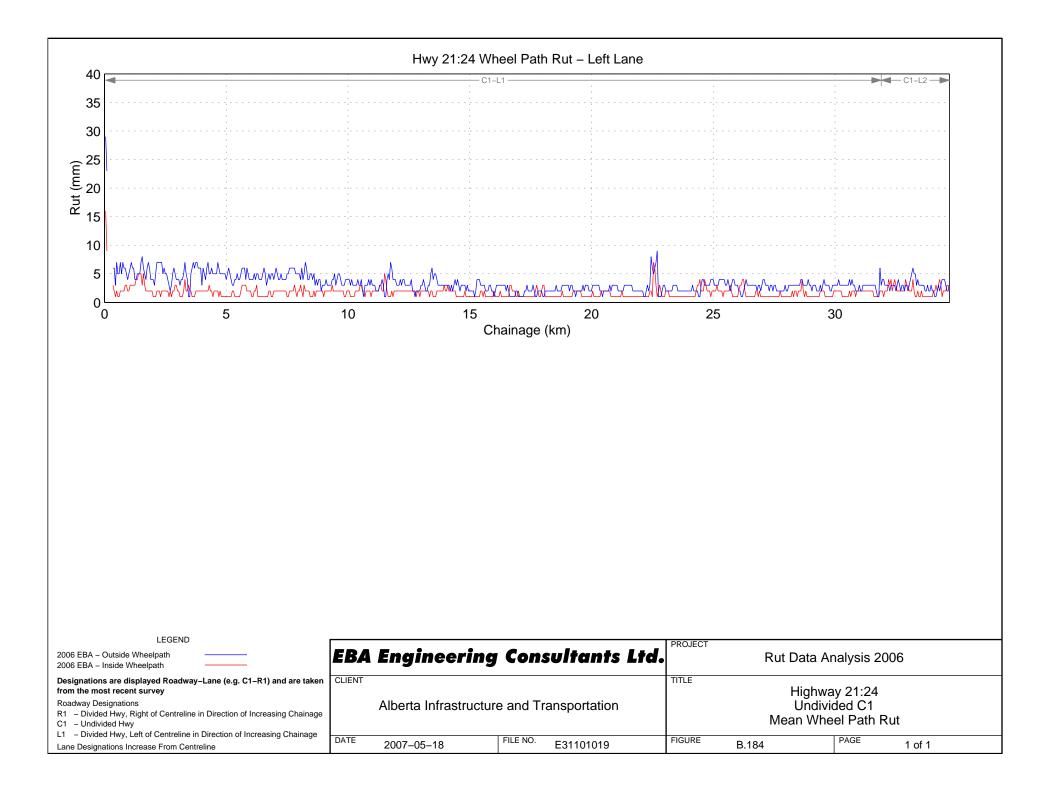

## Hwy 18:06 Wheel Path Rut – Right Lane















































Hwy 22:10 Wheel Path Rut - Right Lane



































## Hwy 23:08 Wheel Path Rut – Right Lane





























































Hwy 31:02 Wheel Path Rut - Right Lane















## Hwy 33:08 Wheel Path Rut – Right Lane







Hwy 33:12 Wheel Path Rut - Right Lane



## Hwy 33:14 Wheel Path Rut – Right Lane









FILE NO.

E31101019

R1 - Divided Hwy, Right of Centreline in Direction of Increasing Chainage

L1 - Divided Hwy, Left of Centreline in Direction of Increasing Chainage

DATE

2007-05-18

C1 – Undivided Hwy

Lane Designations Increase From Centreline

## Hwy 35:08 Wheel Path Rut - Right Lane

Mean Wheel Path Rut

PAGE

1 of 1

FIGURE

B.242

## Hwy 35:10 Wheel Path Rut – Right Lane