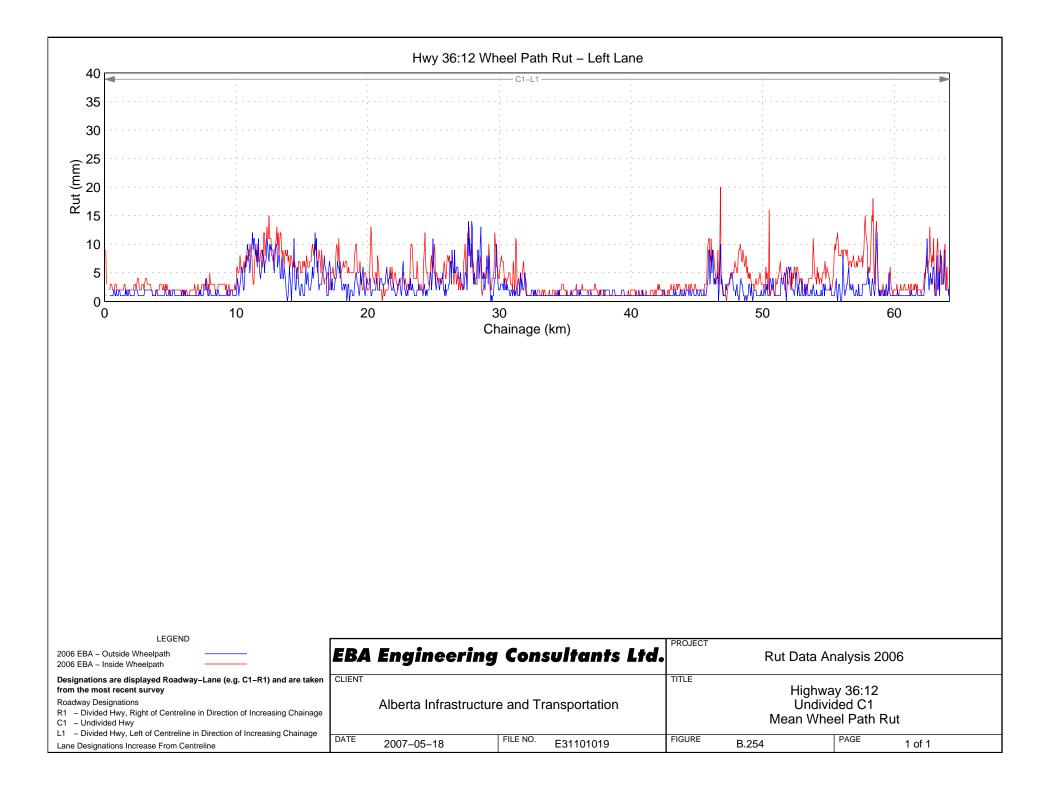

## Hwy 33:14 Wheel Path Rut – Right Lane

FILE NO.

E31101019

R1 - Divided Hwy, Right of Centreline in Direction of Increasing Chainage

L1 - Divided Hwy, Left of Centreline in Direction of Increasing Chainage

DATE

2007-05-18

C1 – Undivided Hwy

Lane Designations Increase From Centreline

## Hwy 35:08 Wheel Path Rut - Right Lane

Mean Wheel Path Rut

PAGE

1 of 1

FIGURE

B.242