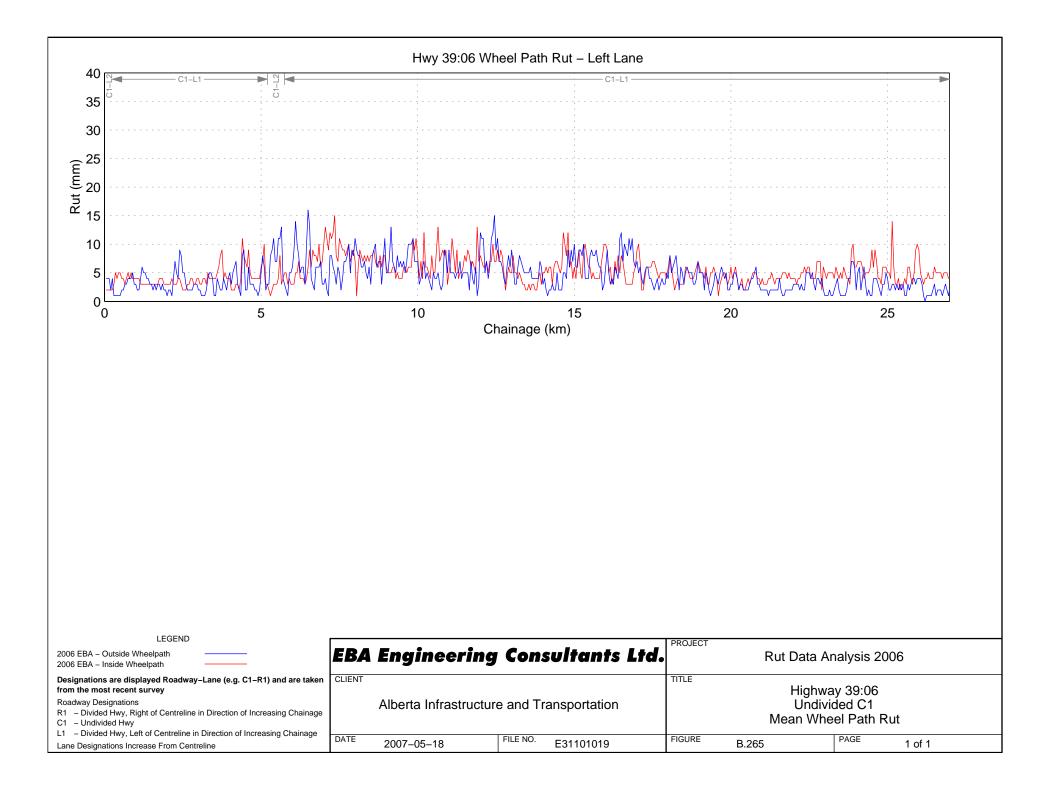

22:10 Wheel Path Rut - Right Lane



































## Hwy 23:08 Wheel Path Rut – Right Lane





























































Hwy 31:02 Wheel Path Rut - Right Lane















## Hwy 33:08 Wheel Path Rut – Right Lane







Hwy 33:12 Wheel Path Rut - Right Lane



## Hwy 33:14 Wheel Path Rut – Right Lane









FILE NO.

E31101019

R1 - Divided Hwy, Right of Centreline in Direction of Increasing Chainage

L1 - Divided Hwy, Left of Centreline in Direction of Increasing Chainage

DATE

2007-05-18

C1 – Undivided Hwy

Lane Designations Increase From Centreline

## Hwy 35:08 Wheel Path Rut - Right Lane

Mean Wheel Path Rut

PAGE

1 of 1

FIGURE

B.242

## Hwy 35:10 Wheel Path Rut – Right Lane