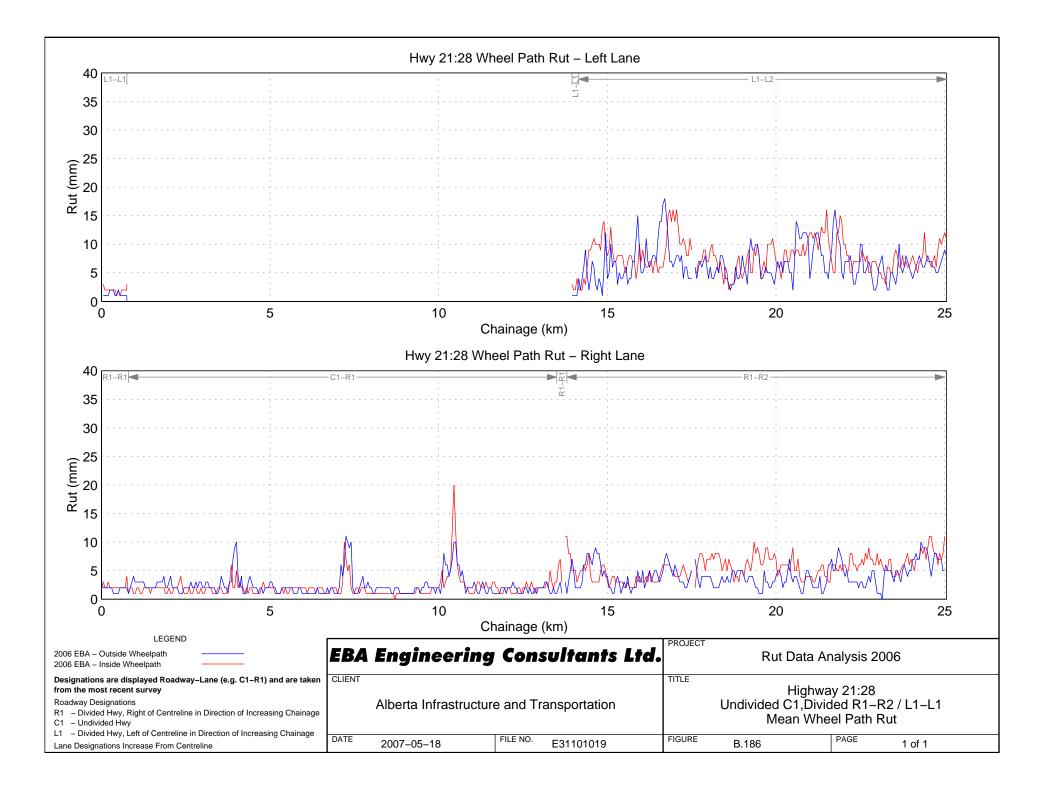

## Hwy 33:14 Wheel Path Rut – Right Lane

FILE NO.

E31101019

R1 - Divided Hwy, Right of Centreline in Direction of Increasing Chainage

L1 - Divided Hwy, Left of Centreline in Direction of Increasing Chainage

DATE

2007-05-18

C1 – Undivided Hwy

Lane Designations Increase From Centreline

## Hwy 35:08 Wheel Path Rut - Right Lane

Mean Wheel Path Rut

PAGE

1 of 1

FIGURE

B.242