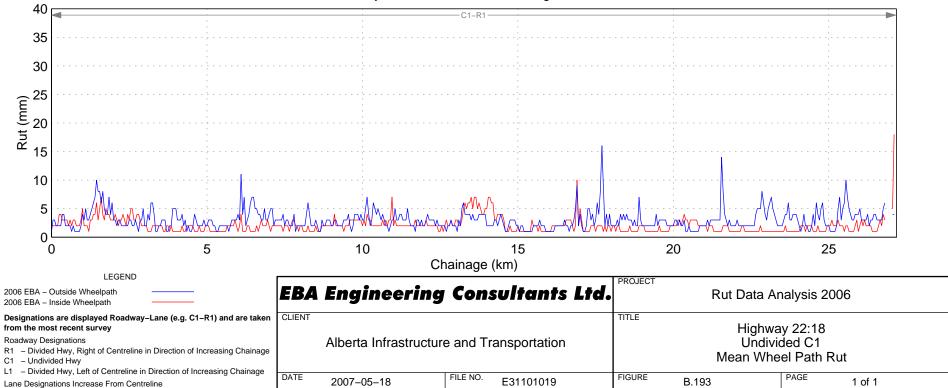

## Hwy 33:14 Wheel Path Rut – Right Lane

FILE NO.

E31101019

R1 - Divided Hwy, Right of Centreline in Direction of Increasing Chainage

L1 - Divided Hwy, Left of Centreline in Direction of Increasing Chainage

DATE

2007-05-18

C1 – Undivided Hwy

Lane Designations Increase From Centreline

## Hwy 35:08 Wheel Path Rut - Right Lane

Mean Wheel Path Rut

PAGE

1 of 1

FIGURE

B.242