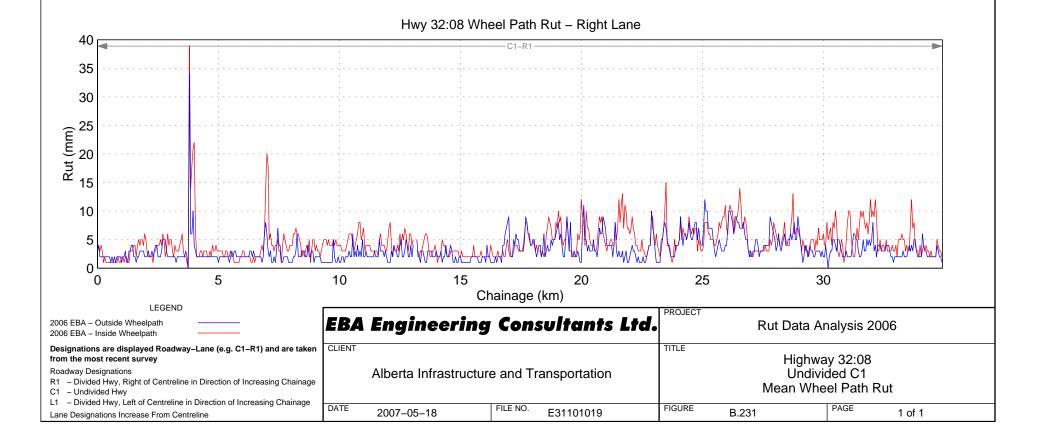

DATE

2007-05-18

C1 – Undivided Hwy

Lane Designations Increase From Centreline