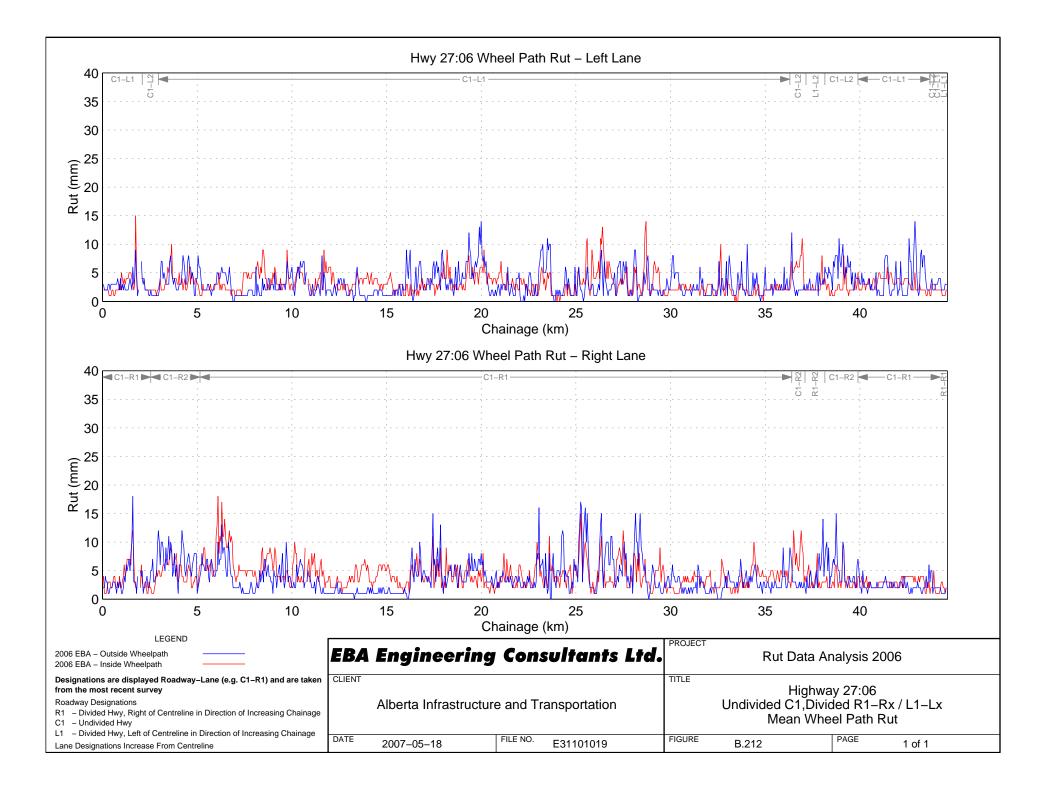

## Hwy 33:14 Wheel Path Rut – Right Lane

FILE NO.

E31101019

R1 - Divided Hwy, Right of Centreline in Direction of Increasing Chainage

L1 - Divided Hwy, Left of Centreline in Direction of Increasing Chainage

DATE

2007-05-18

C1 – Undivided Hwy

Lane Designations Increase From Centreline