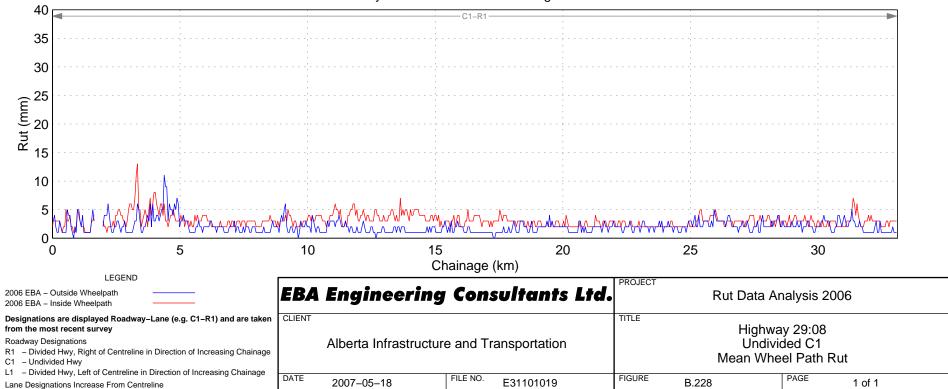

DATE

2007-05-18

C1 – Undivided Hwy

Lane Designations Increase From Centreline