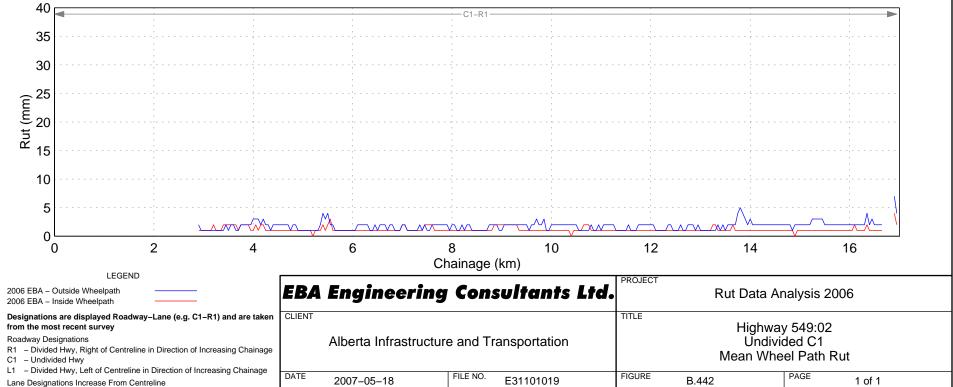

# Hwy 500:04 Wheel Path Rut – Right Lane









Hwy 501:04 Wheel Path Rut - Right Lane



# Hwy 501:08 Wheel Path Rut – Right Lane

















































## Hwy 525:02 Wheel Path Rut - Right Lane















# Hwy 531:02 Wheel Path Rut – Right Lane





# Hwy 533:04 Wheel Path Rut - Right Lane















## Hwy 541:02 Wheel Path Rut - Right Lane













Hwy 545:02 Wheel Path Rut - Right Lane







## Hwy 549:02 Wheel Path Rut – Right Lane











## Hwy 552:01 Wheel Path Rut - Right Lane









```
Hwy 555:04 Wheel Path Rut - Right Lane
```

















```
Hwy 564:06 Wheel Path Rut - Right Lane
```



Hwy 564:08 Wheel Path Rut - Right Lane

## Hwy 564:10 Wheel Path Rut - Right Lane

























## Hwy 574:02 Wheel Path Rut - Right Lane







































Hwy 589:02 Wheel Path Rut - Right Lane







## Hwy 592:02 Wheel Path Rut - Right Lane













## Hwy 598:02 Wheel Path Rut - Right Lane



## Hwy 599:04 Wheel Path Rut - Right Lane