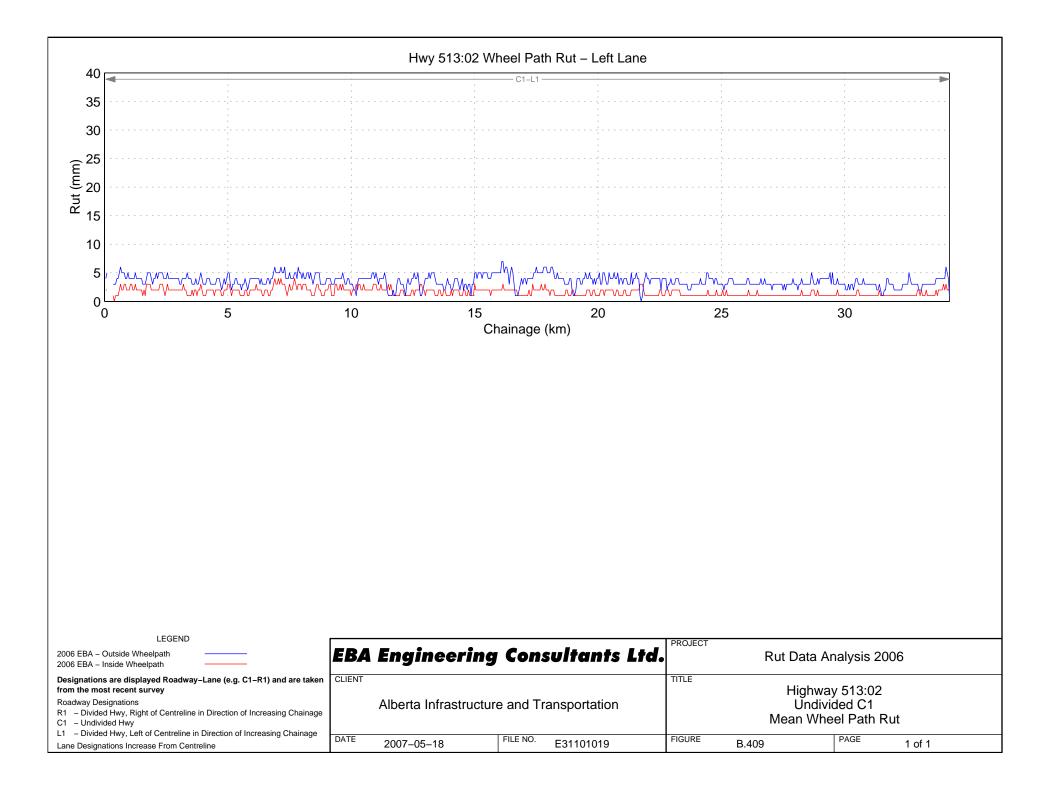

# Hwy 500:04 Wheel Path Rut – Right Lane









Hwy 501:04 Wheel Path Rut - Right Lane



# Hwy 501:08 Wheel Path Rut – Right Lane

















































## Hwy 525:02 Wheel Path Rut - Right Lane















# Hwy 531:02 Wheel Path Rut – Right Lane





# Hwy 533:04 Wheel Path Rut - Right Lane















## Hwy 541:02 Wheel Path Rut - Right Lane













Hwy 545:02 Wheel Path Rut - Right Lane







## Hwy 549:02 Wheel Path Rut – Right Lane











## Hwy 552:01 Wheel Path Rut - Right Lane









```
Hwy 555:04 Wheel Path Rut - Right Lane
```

















```
Hwy 564:06 Wheel Path Rut - Right Lane
```



Hwy 564:08 Wheel Path Rut - Right Lane

## Hwy 564:10 Wheel Path Rut - Right Lane

























## Hwy 574:02 Wheel Path Rut - Right Lane







































Hwy 589:02 Wheel Path Rut - Right Lane







## Hwy 592:02 Wheel Path Rut - Right Lane













## Hwy 598:02