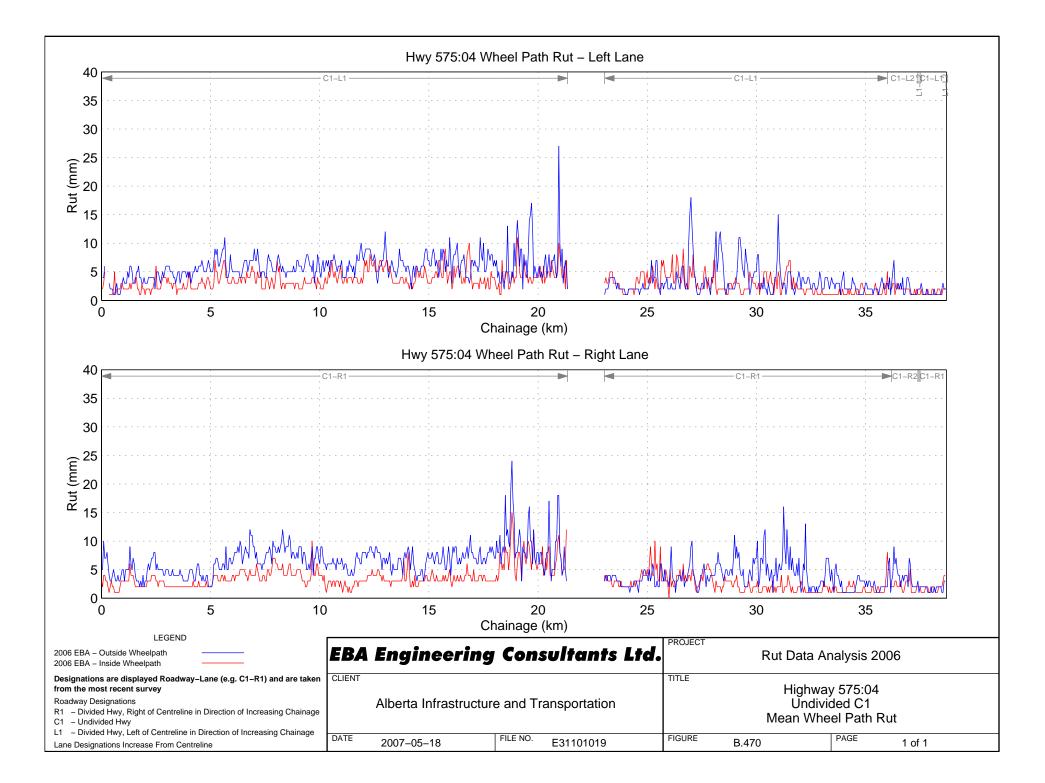

heel Path Rut – Right Lane









Hwy 501:04 Wheel Path Rut - Right Lane



# Hwy 501:08 Wheel Path Rut – Right Lane

















































## Hwy 525:02 Wheel Path Rut - Right Lane















# Hwy 531:02 Wheel Path Rut – Right Lane





# Hwy 533:04 Wheel Path Rut - Right Lane















## Hwy 541:02 Wheel Path Rut - Right Lane













Hwy 545:02 Wheel Path Rut - Right Lane







## Hwy 549:02 Wheel Path Rut – Right Lane











## Hwy 552:01 Wheel Path Rut - Right Lane









```
Hwy 555:04 Wheel Path Rut - Right Lane
```

















```
Hwy 564:06 Wheel Path Rut - Right Lane
```



Hwy 564:08 Wheel Path Rut - Right Lane

## Hwy 564:10 Wheel Path Rut - Right Lane

























## Hwy 574:02 Wheel Path Rut - Right Lane







































Hwy 589:02 Wheel Path Rut - Right Lane







## Hwy 592:02 Wheel Path Rut - Right Lane













## Hwy 598:02 Wheel Path Rut - Right Lane



## Hwy 599:04 Wheel Path Rut - Right Lane