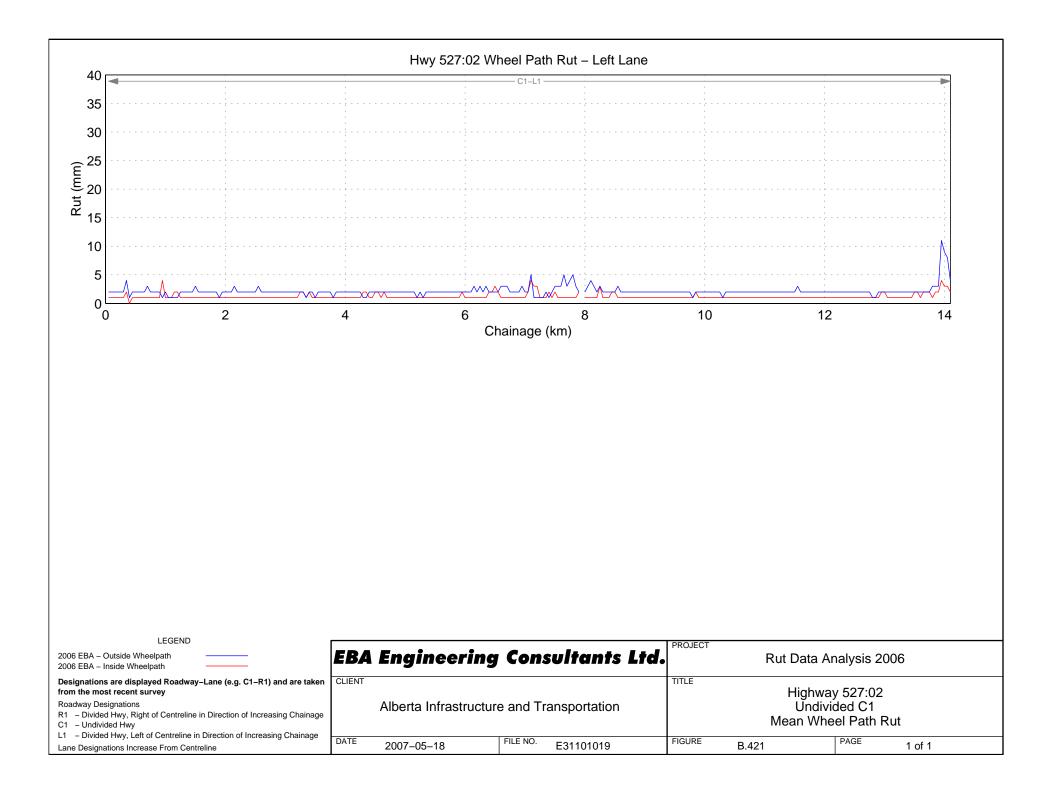

# Hwy 500:04 Wheel Path Rut – Right Lane









Hwy 501:04 Wheel Path Rut - Right Lane



# Hwy 501:08 Wheel Path Rut – Right Lane

















































## Hwy 525:02 Wheel Path Rut - Right Lane















# Hwy 531:02 Wheel Path Rut – Right Lane





# Hwy 533:04 Wheel Path Rut - Right Lane















## Hwy 541:02 Wheel Path Rut - Right Lane













Hwy 545:02 Wheel Path Rut - Right Lane







## Hwy 549:02 Wheel Path Rut – Right Lane











## Hwy 552:01 Wheel Path Rut - Right Lane









```
Hwy 555:04 Wheel Path Rut - Right Lane
```

















```
Hwy 564:06 Wheel Path Rut - Right Lane
```



Hwy 564:08 Wheel Path Rut - Right Lane

## Hwy 564:10 Wheel Path Rut - Right Lane

























## Hwy 574:02 Wheel Path Rut - Right Lane







































Hwy 589:02 Wheel Path Rut - Right Lane







## Hwy 592:02 Wheel Path Rut - Right Lane













## Hwy 598:02 Wheel Path Rut - Right Lane



## Hwy 599:04 Wheel Path Rut - Righ