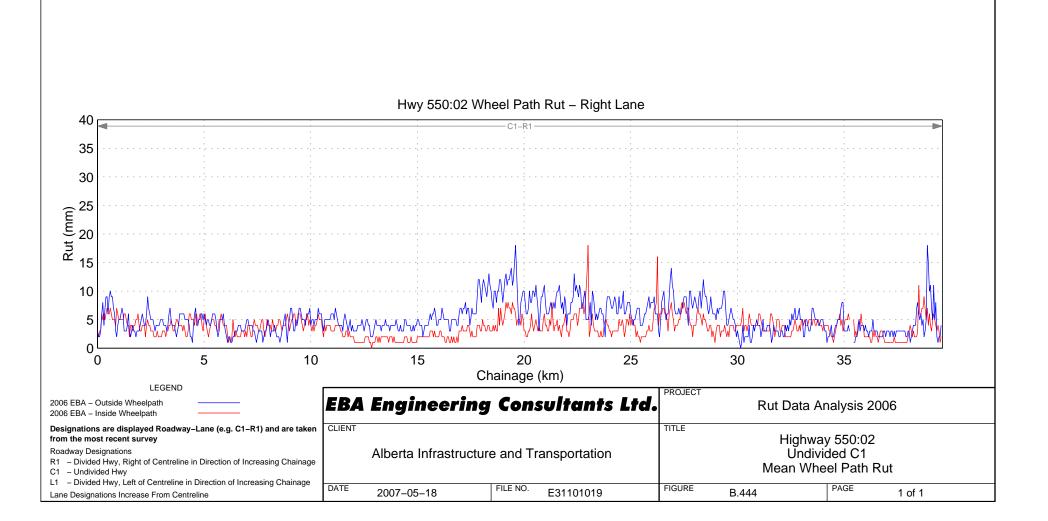

# Hwy 500:04 Wheel Path Rut – Right Lane









Hwy 501:04 Wheel Path Rut - Right Lane



# Hwy 501:08 Wheel Path Rut – Right Lane

















































## Hwy 525:02 Wheel Path Rut - Right Lane















# Hwy 531:02 Wheel Path Rut – Right Lane





# Hwy 533:04 Wheel Path Rut - Right Lane















## Hwy 541:02 Wheel Path Rut - Right Lane













Hwy 545:02 Wheel Path Rut - Right Lane







## Hwy 549:02 Wheel Path Rut – Right Lane











## Hwy 552:01 Wheel Path Rut - Right Lane









```
Hwy 555:04 Wheel Path Rut - Right Lane
```

















```
Hwy 564:06 Wheel Path Rut - Right Lane
```



Hwy 564:08 Wheel Path Rut - Right Lane

## Hwy 564:10 Wheel Path Rut - Right Lane

























## Hwy 574:02 Wheel Path Rut - Right Lane







































Hwy 589:02 Wheel Path Rut - Right Lane







## Hwy 592:02 Wheel Path Rut - Right Lane













## Hwy 598:02 Wheel Path Rut - Right Lane



## Hwy 599:04 Wheel Path Rut - Right Lane