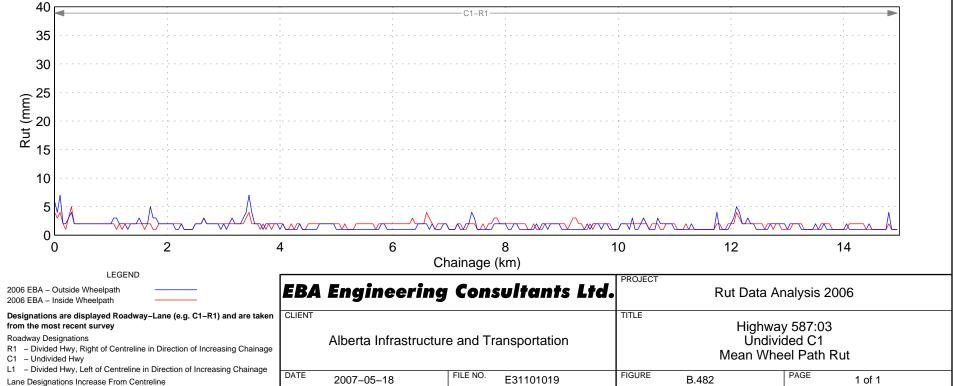

Hwy 501:04 Wheel Path Rut - Right Lane



# Hwy 501:08 Wheel Path Rut – Right Lane

















































## Hwy 525:02 Wheel Path Rut - Right Lane















# Hwy 531:02 Wheel Path Rut – Right Lane





# Hwy 533:04 Wheel Path Rut - Right Lane















## Hwy 541:02 Wheel Path Rut - Right Lane













Hwy 545:02 Wheel Path Rut - Right Lane







## Hwy 549:02 Wheel Path Rut – Right Lane











## Hwy 552:01 Wheel Path Rut - Right Lane









```
Hwy 555:04 Wheel Path Rut - Right Lane
```

















```
Hwy 564:06 Wheel Path Rut - Right Lane
```



Hwy 564:08 Wheel Path Rut - Right Lane

## Hwy 564:10 Wheel Path Rut - Right Lane

























## Hwy 574:02 Wheel Path Rut - Right Lane







































Hwy 589:02 Wheel Path Rut - Right Lane







## Hwy 592:02 Wheel Path Rut - Right Lane













## Hwy 598:02 Wheel Path Rut - Right Lane



## Hwy 599:04 Wheel Path Rut - Right Lane