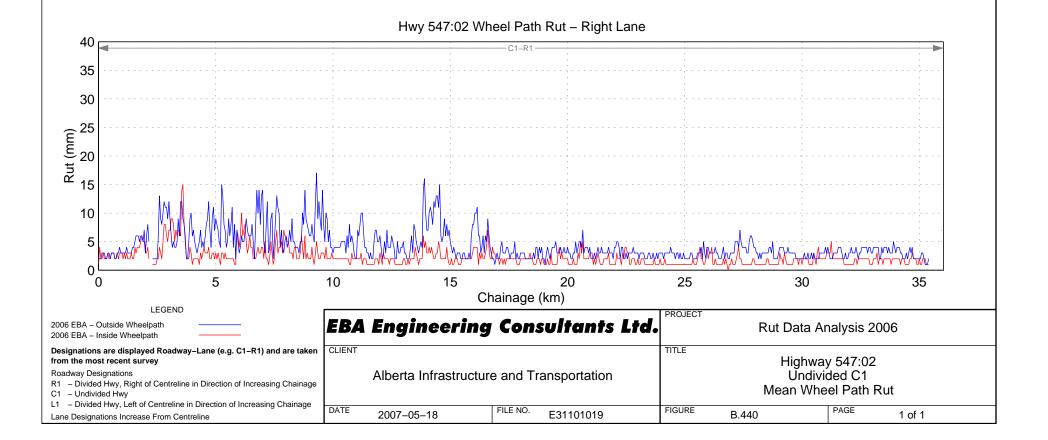

# Hwy 500:04 Wheel Path Rut – Right Lane









Hwy 501:04 Wheel Path Rut - Right Lane



# Hwy 501:08 Wheel Path Rut – Right Lane

















































## Hwy 525:02 Wheel Path Rut - Right Lane















# Hwy 531:02 Wheel Path Rut – Right Lane





# Hwy 533:04 Wheel Path Rut - Right Lane















## Hwy 541:02 Wheel Path Rut - Right Lane













Hwy 545:02 Wheel Path Rut - Right Lane







## Hwy 549:02 Wheel Path Rut – Right Lane











## Hwy 552:01 Wheel Path Rut - Right Lane









```
Hwy 555:04 Wheel Path Rut - Right Lane
```

















```
Hwy 564:06 Wheel Path Rut - Right Lane
```



Hwy 564:08 Wheel Path Rut - Right Lane

## Hwy 564:10 Wheel Path Rut - Right Lane

























## Hwy 574:02 Wheel Path Rut - Right Lane







































Hwy 589:02 Wheel Path Rut - Right Lane







## Hwy 592:02 Wheel Path Rut - Right Lane













## Hwy 598:02 Wheel Path Rut - Right Lane



## Hwy 599:04 Wheel Path Rut - Right Lane