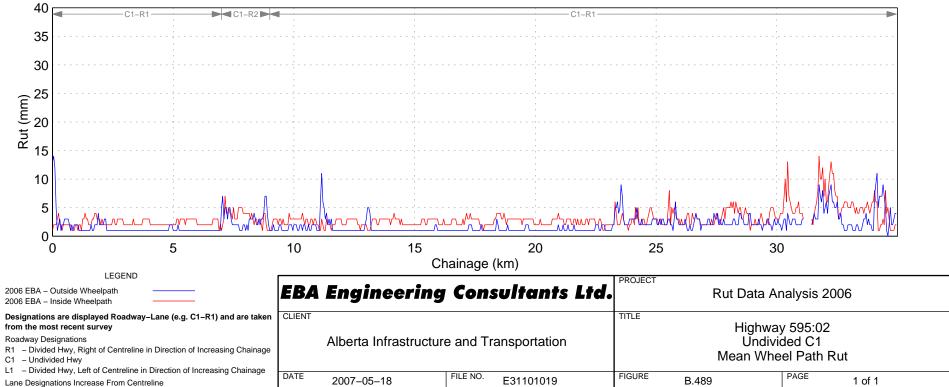

## Hwy 525:02 Wheel Path Rut - Right Lane















# Hwy 531:02 Wheel Path Rut – Right Lane





# Hwy 533:04 Wheel Path Rut - Right Lane















## Hwy 541:02 Wheel Path Rut - Right Lane













Hwy 545:02 Wheel Path Rut - Right Lane







## Hwy 549:02 Wheel Path Rut – Right Lane











## Hwy 552:01 Wheel Path Rut - Right Lane









```
Hwy 555:04 Wheel Path Rut - Right Lane
```

















```
Hwy 564:06 Wheel Path Rut - Right Lane
```



Hwy 564:08 Wheel Path Rut - Right Lane

## Hwy 564:10 Wheel Path Rut - Right Lane

























## Hwy 574:02 Wheel Path Rut - Right Lane







































Hwy 589:02 Wheel Path Rut - Right Lane







## Hwy 592:02 Wheel Path Rut - Right Lane













## Hwy 598:02 Wheel Path Rut - Right Lane



## Hwy 599:04 Wheel Path Rut - Right Lane