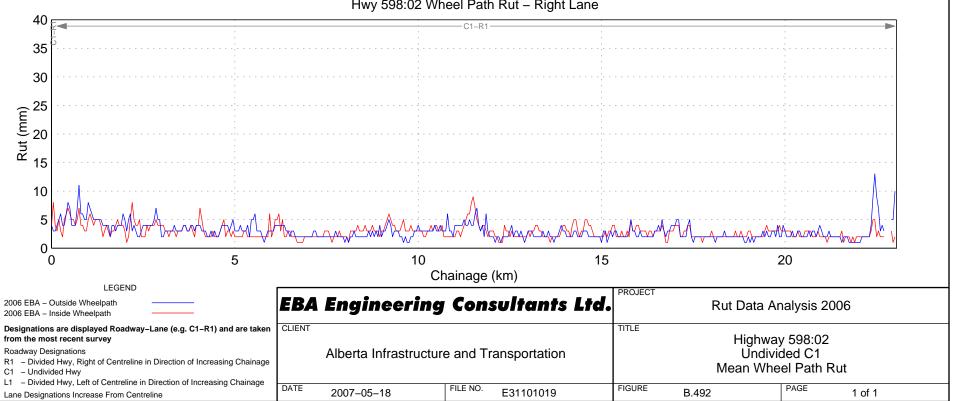

## Hwy 525:02 Wheel Path Rut - Right Lane















# Hwy 531:02 Wheel Path Rut – Right Lane





# Hwy 533:04 Wheel Path Rut - Right Lane















## Hwy 541:02 Wheel Path Rut - Right Lane













Hwy 545:02 Wheel Path Rut - Right Lane







## Hwy 549:02 Wheel Path Rut – Right Lane











## Hwy 552:01 Wheel Path Rut - Right Lane









```
Hwy 555:04 Wheel Path Rut - Right Lane
```

















```
Hwy 564:06 Wheel Path Rut - Right Lane
```



Hwy 564:08 Wheel Path Rut - Right Lane

## Hwy 564:10 Wheel Path Rut - Right Lane

























## Hwy 574:02 Wheel Path Rut - Right Lane







































Hwy 589:02 Wheel Path Rut - Right Lane







## Hwy 592:02 Wheel Path Rut - Right Lane













## Hwy 598:02 Wheel Path Rut - Right Lane



## Hwy 599:04 Wheel Path Rut - Right Lane