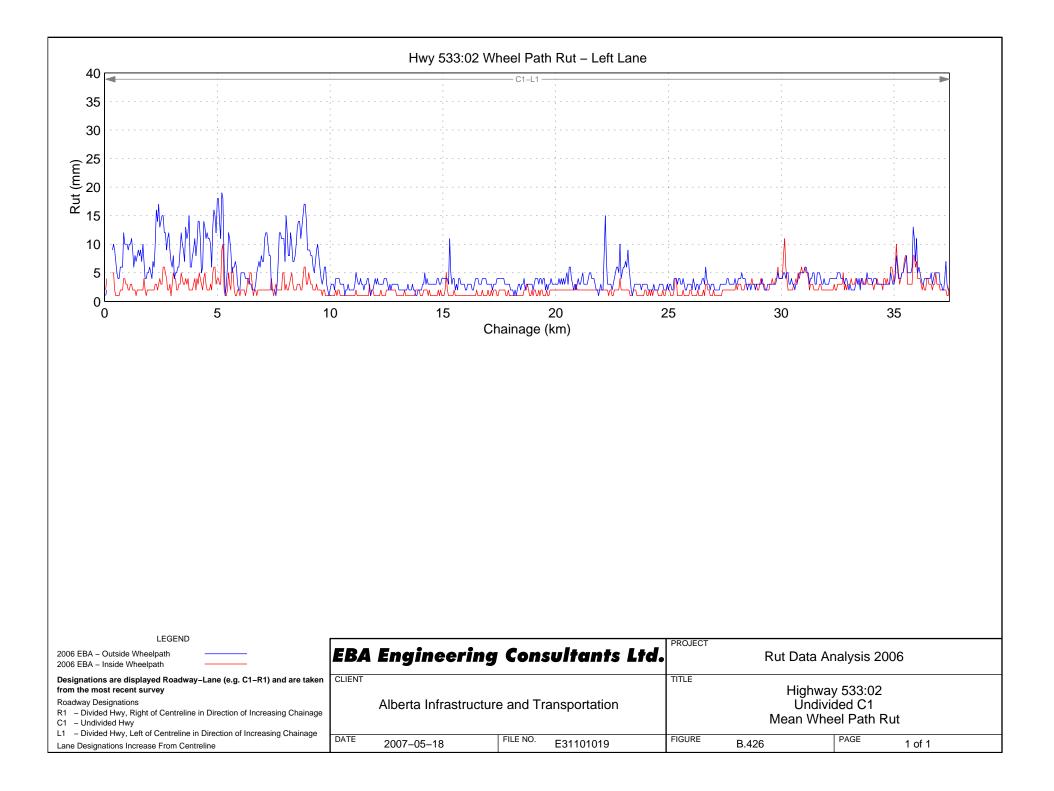

# Hwy 500:04 Wheel Path Rut – Right Lane









Hwy 501:04 Wheel Path Rut - Right Lane



# Hwy 501:08 Wheel Path Rut – Right Lane

















































## Hwy 525:02 Wheel Path Rut - Right Lane















# Hwy 531:02 Wheel Path Rut – Right Lane





# Hwy 533:04 Wheel Path Rut - Right Lane















## Hwy 541:02 Wheel Path Rut - Right Lane













Hwy 545:02 Wheel Path Rut - Right Lane







## Hwy 549:02 Wheel Path Rut – Right Lane











## Hwy 552:01 Wheel Path Rut - Right Lane









```
Hwy 555:04 Wheel Path Rut - Right Lane
```

















```
Hwy 564:06 Wheel Path Rut - Right Lane
```



Hwy 564:08 Wheel Path Rut - Right Lane

## Hwy 564:10 Wheel Path Rut - Right Lane

























## Hwy 574:02 Wheel Path Rut - Right Lane







































Hwy 589:02 Wheel Path Rut - Right Lane







## Hwy 592:02 Wheel Path Rut - Right Lane













## Hwy 598:02 Wheel Path Rut - Right Lane



## Hwy 599:04 Wheel Path Rut - Right Lane