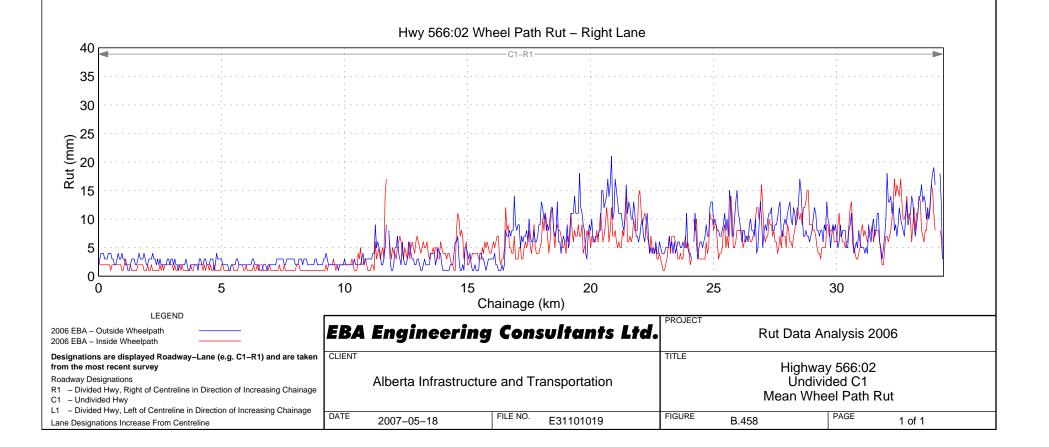

# Hwy 500:04 Wheel Path Rut – Right Lane









Hwy 501:04 Wheel Path Rut - Right Lane



# Hwy 501:08 Wheel Path Rut – Right Lane

















































## Hwy 525:02 Wheel Path Rut - Right Lane















# Hwy 531:02 Wheel Path Rut – Right Lane





# Hwy 533:04 Wheel Path Rut - Right Lane















## Hwy 541:02 Wheel Path Rut - Right Lane













Hwy 545:02 Wheel Path Rut - Right Lane







## Hwy 549:02 Wheel Path Rut – Right Lane











## Hwy 552:01 Wheel Path Rut - Right Lane









```
Hwy 555:04 Wheel Path Rut - Right Lane
```

















```
Hwy 564:06 Wheel Path Rut - Right Lane
```



Hwy 564:08 Wheel Path Rut - Right Lane

## Hwy 564:10 Wheel Path Rut - Right Lane

























## Hwy 574:02 Wheel Path Rut - Right Lane







































Hwy 589:02 Wheel Path Rut - Right Lane







## Hwy 592:02 Wheel Path Rut - Right Lane













## Hwy 598:02 Wheel Path Rut - Right Lane



## Hwy 599:04 Wheel Path Rut - Right Lane