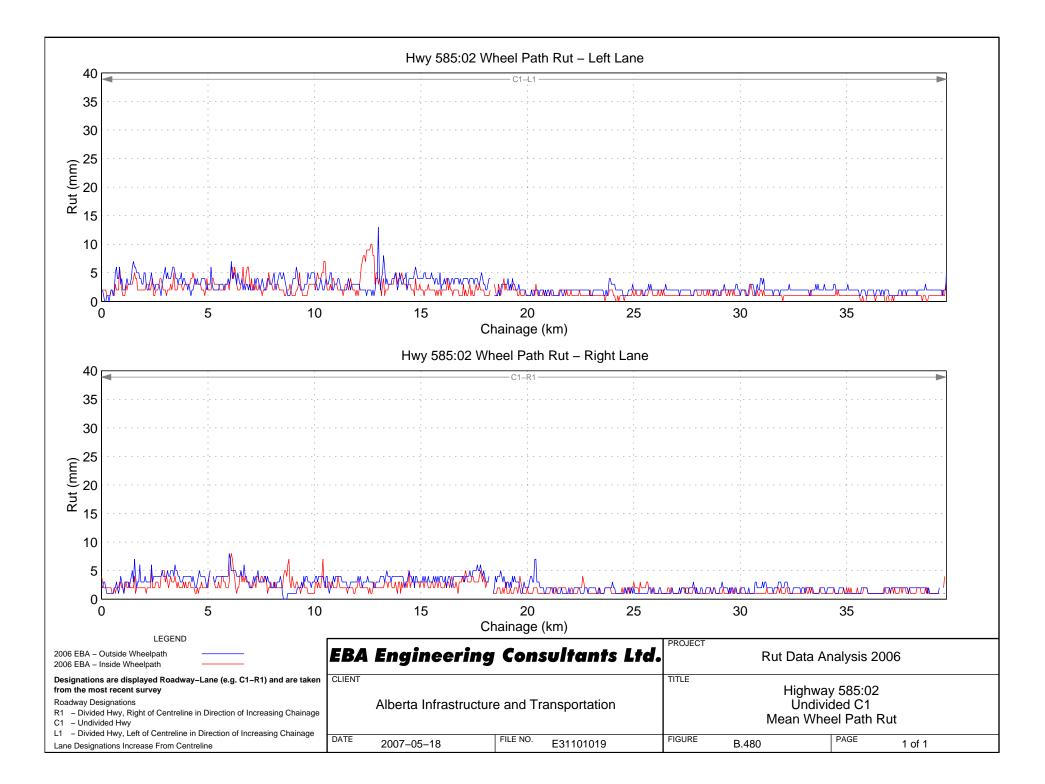

Lane









Hwy 501:04 Wheel Path Rut - Right Lane



# Hwy 501:08 Wheel Path Rut – Right Lane

















































## Hwy 525:02 Wheel Path Rut - Right Lane















# Hwy 531:02 Wheel Path Rut – Right Lane





# Hwy 533:04 Wheel Path Rut - Right Lane















## Hwy 541:02 Wheel Path Rut - Right Lane













Hwy 545:02 Wheel Path Rut - Right Lane







## Hwy 549:02 Wheel Path Rut – Right Lane











## Hwy 552:01 Wheel Path Rut - Right Lane









```
Hwy 555:04 Wheel Path Rut - Right Lane
```

















```
Hwy 564:06 Wheel Path Rut - Right Lane
```



Hwy 564:08 Wheel Path Rut - Right Lane

## Hwy 564:10 Wheel Path Rut - Right Lane

























## Hwy 574:02 Wheel Path Rut - Right Lane







































Hwy 589:02 Wheel Path Rut - Right Lane







## Hwy 592:02 Wheel Path Rut - Right Lane













## Hwy 598:02 Wheel Path Rut - Right Lane



## Hwy 599:04 Wheel Path Rut - Right Lane