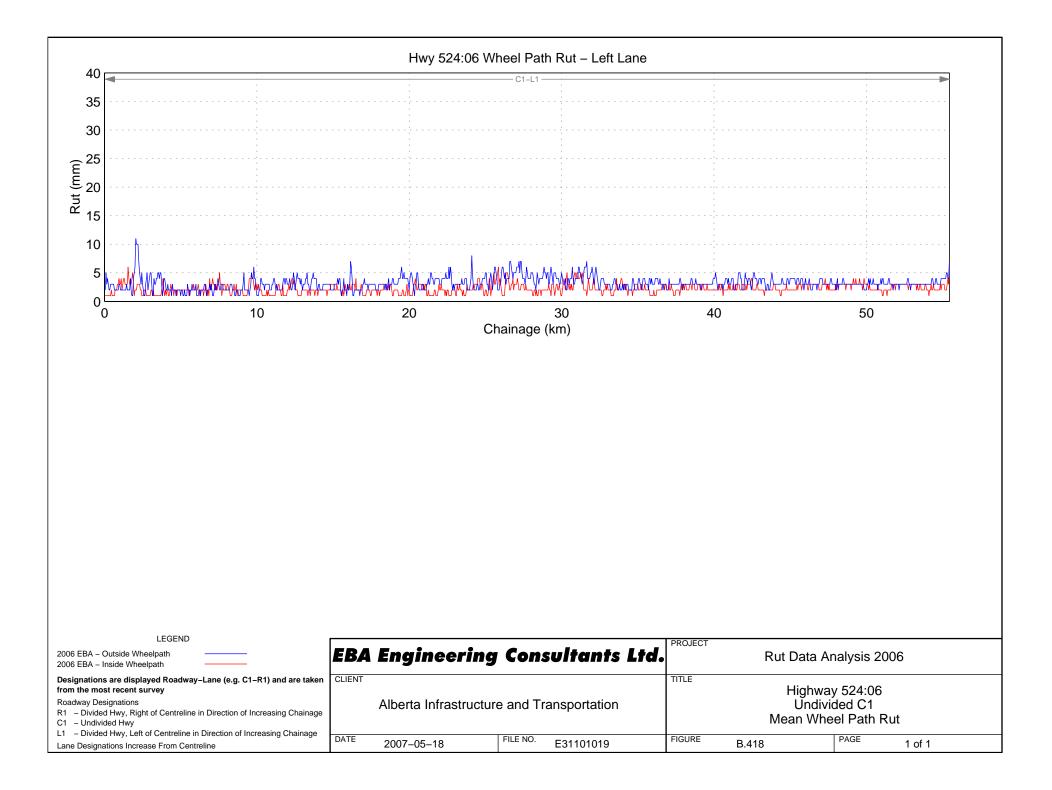

# Hwy 500:04 Wheel Path Rut – Right Lane









Hwy 501:04 Wheel Path Rut - Right Lane



# Hwy 501:08 Wheel Path Rut – Right Lane

















































## Hwy 525:02 Wheel Path Rut - Right Lane















# Hwy 531:02 Wheel Path Rut – Right Lane





# Hwy 533:04 Wheel Path Rut - Right Lane















## Hwy 541:02 Wheel Path Rut - Right Lane













Hwy 545:02 Wheel Path Rut - Right Lane







## Hwy 549:02 Wheel Path Rut – Right Lane











## Hwy 552:01 Wheel Path Rut - Right Lane









```
Hwy 555:04 Wheel Path Rut - Right Lane
```

















```
Hwy 564:06 Wheel Path Rut - Right Lane
```



Hwy 564:08 Wheel Path Rut - Right Lane

## Hwy 564:10 Wheel Path Rut - Right Lane

























## Hwy 574:02 Wheel Path Rut - Right Lane







































Hwy 589:02 Wheel Path Rut - Right Lane







## Hwy 592:02 Wheel Path Rut - Right Lane













## Hwy 598:02 Wheel Path Rut -