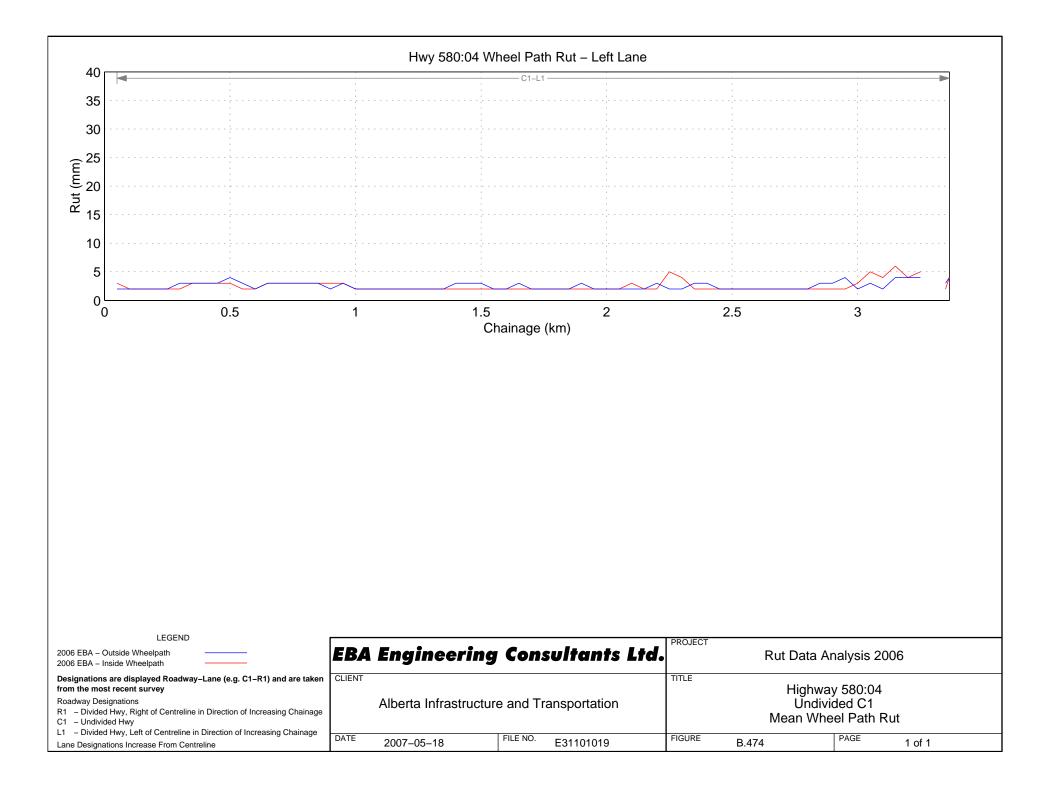

## Hwy 574:02 Wheel Path Rut - Right Lane

Hwy 589:02 Wheel Path Rut - Right Lane