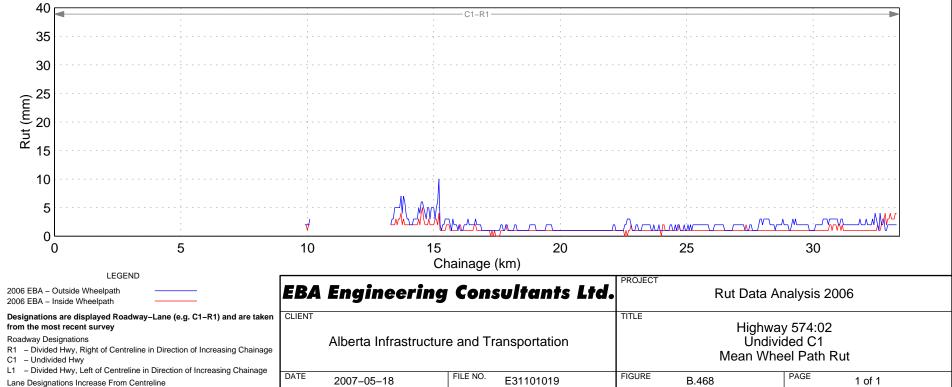

## Hwy 574:02 Wheel Path Rut - Right Lane

Hwy 589:02 Wheel Path Rut - Right Lane