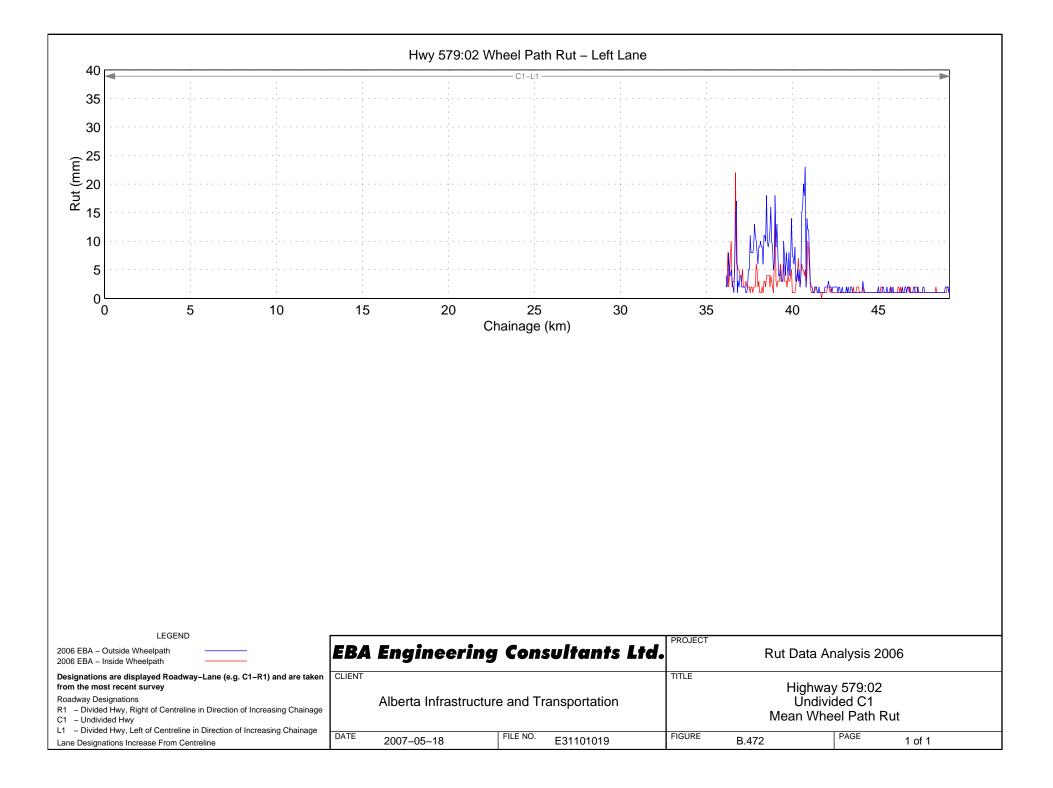

## Hwy 574:02 Wheel Path Rut - Right Lane

Hwy 589:02 Wheel Path Rut - Right Lane