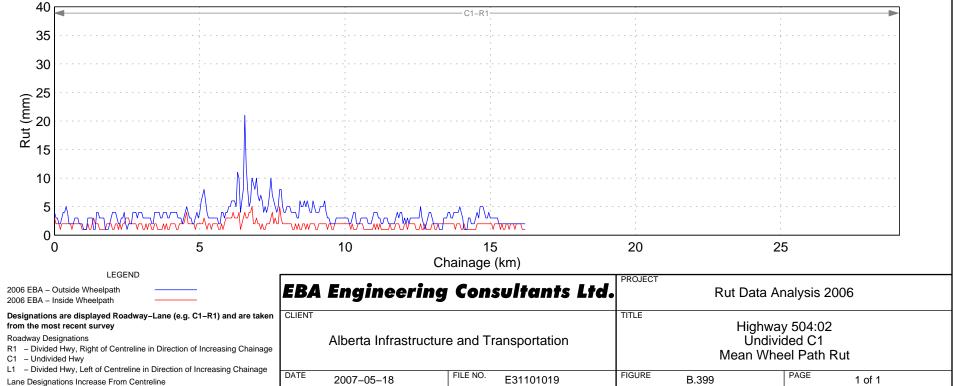

# Hwy 500:04 Wheel Path Rut – Right Lane









Hwy 501:04 Wheel Path Rut - Right Lane



# Hwy 501:08 Wheel Path Rut – Right Lane

















































## Hwy 525:02 Wheel Path Rut - Right Lane















# Hwy 531:02 Wheel Path Rut – Right Lane





# Hwy 533:04 Wheel Path Rut - Right Lane















## Hwy 541:02 Wheel Path Rut - Right Lane













Hwy 545:02 Wheel Path Rut - Right Lane







## Hwy 549:02 Wheel Path Rut – Right Lane











## Hwy 552:01 Wheel Path Rut - Right Lane









```
Hwy 555:04 Wheel Path Rut - Right Lane
```

















```
Hwy 564:06 Wheel Path Rut - Right Lane
```



Hwy 564:08 Wheel Path Rut - Right Lane

## Hwy 564:10 Wheel Path Rut - Right Lane

























## Hwy 574:02 Wheel Path Rut - Right Lane







































Hwy 589:02 Wheel Path Rut - Right Lane







## Hwy 592:02 Wheel Path Rut - Right Lane