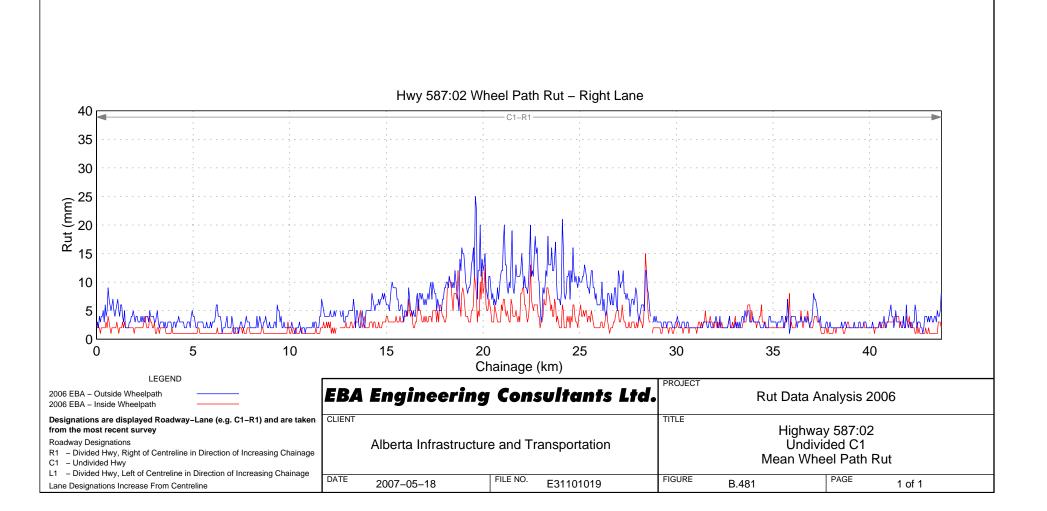

ne









Hwy 501:04 Wheel Path Rut - Right Lane



# Hwy 501:08 Wheel Path Rut – Right Lane

















































## Hwy 525:02 Wheel Path Rut - Right Lane















# Hwy 531:02 Wheel Path Rut – Right Lane





# Hwy 533:04 Wheel Path Rut - Right Lane















## Hwy 541:02 Wheel Path Rut - Right Lane













Hwy 545:02 Wheel Path Rut - Right Lane







## Hwy 549:02 Wheel Path Rut – Right Lane











## Hwy 552:01 Wheel Path Rut - Right Lane









```
Hwy 555:04 Wheel Path Rut - Right Lane
```

















```
Hwy 564:06 Wheel Path Rut - Right Lane
```



Hwy 564:08 Wheel Path Rut - Right Lane

## Hwy 564:10 Wheel Path Rut - Right Lane

























## Hwy 574:02 Wheel Path Rut - Right Lane







































Hwy 589:02 Wheel Path Rut - Right Lane







## Hwy 592:02 Wheel Path Rut - Right Lane













## Hwy 598:02 Wheel Path Rut - Right Lane



## Hwy 599:04 Wheel Path Rut - Right Lane