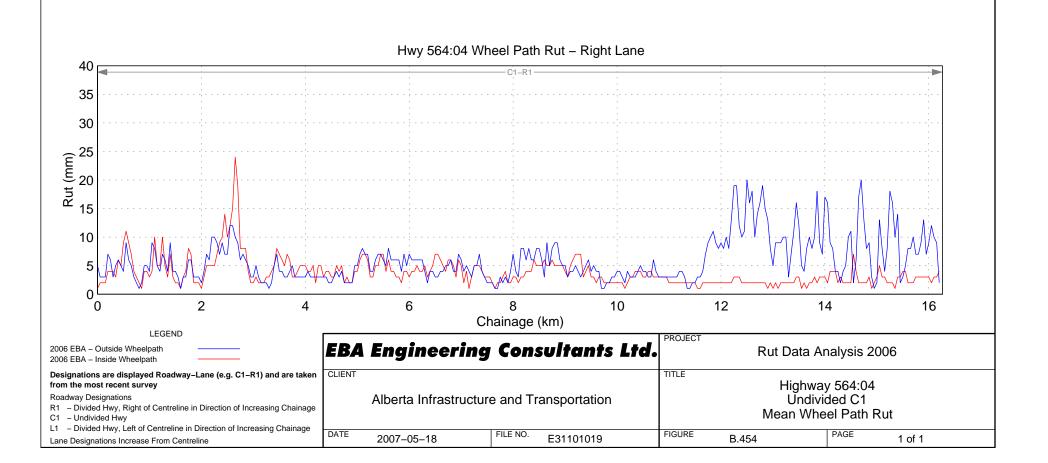

# Hwy 500:04 Wheel Path Rut – Right Lane









Hwy 501:04 Wheel Path Rut - Right Lane



# Hwy 501:08 Wheel Path Rut – Right Lane

















































## Hwy 525:02 Wheel Path Rut - Right Lane















# Hwy 531:02 Wheel Path Rut – Right Lane





# Hwy 533:04 Wheel Path Rut - Right Lane















## Hwy 541:02 Wheel Path Rut - Right Lane













Hwy 545:02 Wheel Path Rut - Right Lane







## Hwy 549:02 Wheel Path Rut – Right Lane











## Hwy 552:01 Wheel Path Rut - Right Lane









```
Hwy 555:04 Wheel Path Rut - Right Lane
```

















```
Hwy 564:06 Wheel Path Rut - Right Lane
```



Hwy 564:08 Wheel Path Rut - Right Lane

## Hwy 564:10 Wheel Path Rut - Right Lane

























## Hwy 574:02 Wheel Path Rut - Right Lane







































Hwy 589:02 Wheel Path Rut - Right Lane







## Hwy 592:02 Wheel Path Rut - Right Lane













## Hwy 598:02 Wheel Path Rut - Right Lane



## Hwy 599:04 Wheel Path Rut - Right Lane