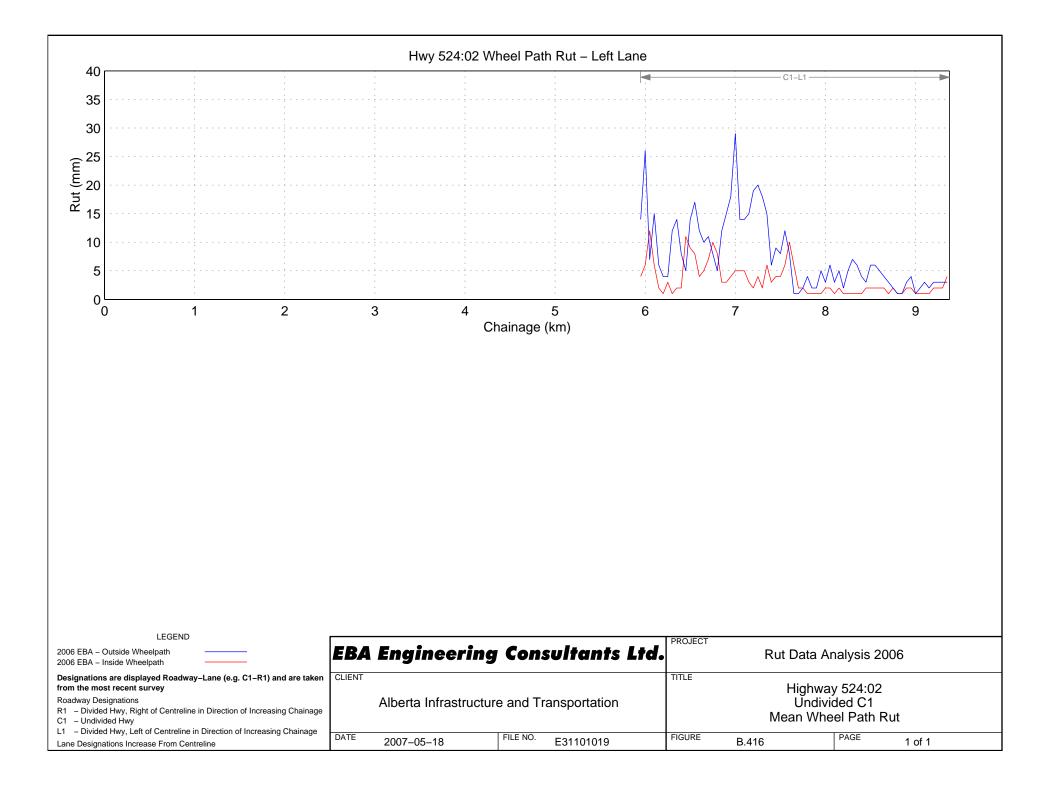

# Hwy 500:04 Wheel Path Rut – Right Lane









Hwy 501:04 Wheel Path Rut - Right Lane



# Hwy 501:08 Wheel Path Rut – Right Lane

















































## Hwy 525:02 Wheel Path Rut - Right Lane















# Hwy 531:02 Wheel Path Rut – Right Lane





# Hwy 533:04 Wheel Path Rut - Right Lane















## Hwy 541:02 Wheel Path Rut - Right Lane













Hwy 545:02 Wheel Path Rut - Right Lane







## Hwy 549:02 Wheel Path Rut – Right Lane











## Hwy 552:01 Wheel Path Rut - Right Lane









```
Hwy 555:04 Wheel Path Rut - Right Lane
```

















```
Hwy 564:06 Wheel Path Rut - Right Lane
```



Hwy 564:08 Wheel Path Rut - Right Lane

## Hwy 564:10 Wheel Path Rut - Right Lane

























## Hwy 574:02 Wheel Path Rut - Right Lane







































Hwy 589:02 Wheel Path Rut - Right Lane







## Hwy 592:02 Wheel Path Rut - Right Lane













## Hwy 598:02 Wheel Path Ru