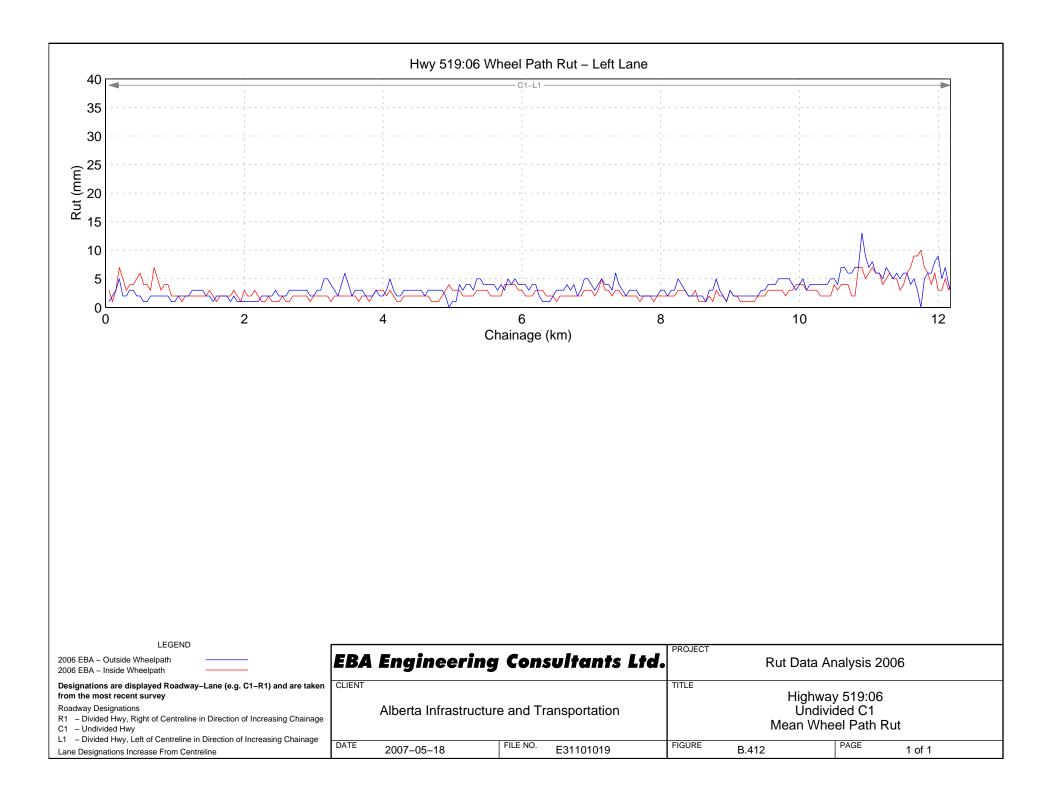

# Hwy 500:04 Wheel Path Rut – Right Lane









Hwy 501:04 Wheel Path Rut - Right Lane



# Hwy 501:08 Wheel Path Rut – Right Lane

















































## Hwy 525:02 Wheel Path Rut - Right Lane















# Hwy 531:02 Wheel Path Rut – Right Lane





# Hwy 533:04 Wheel Path Rut - Right Lane















## Hwy 541:02 Wheel Path Rut - Right Lane













Hwy 545:02 Wheel Path Rut - Right Lane







## Hwy 549:02 Wheel Path Rut – Right Lane











## Hwy 552:01 Wheel Path Rut - Right Lane









```
Hwy 555:04 Wheel Path Rut - Right Lane
```

















```
Hwy 564:06 Wheel Path Rut - Right Lane
```



Hwy 564:08 Wheel Path Rut - Right Lane

## Hwy 564:10 Wheel Path Rut - Right Lane

























## Hwy 574:02 Wheel Path Rut - Right Lane







































Hwy 589:02 Wheel Path Rut - Right Lane







## Hwy 592:02 Wheel Path Rut - Right Lane













## Hwy 598:02 Wheel