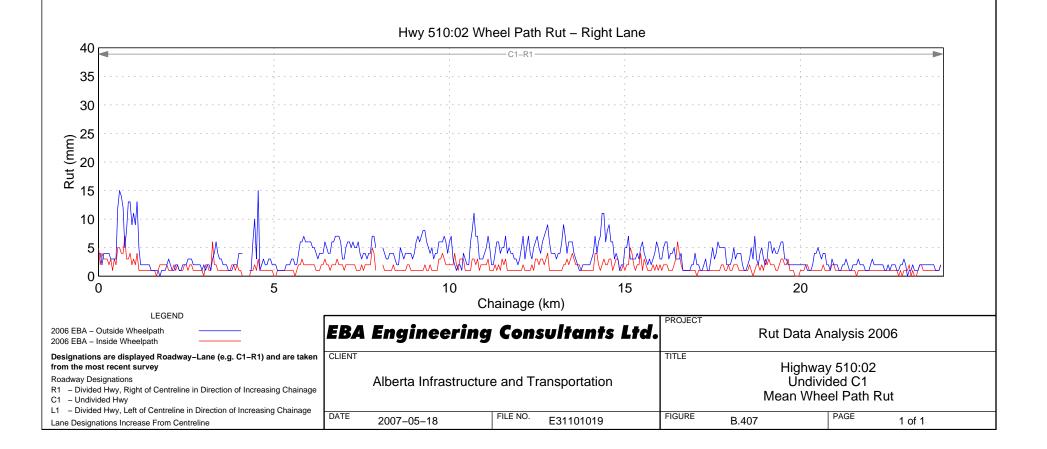

## Hwy 552:01 Wheel Path Rut - Right Lane

```
Hwy 555:04 Wheel Path Rut - Right Lane
```

```
Hwy 564:06 Wheel Path Rut - Right Lane
```

Hwy 564:08 Wheel Path Rut - Right Lane