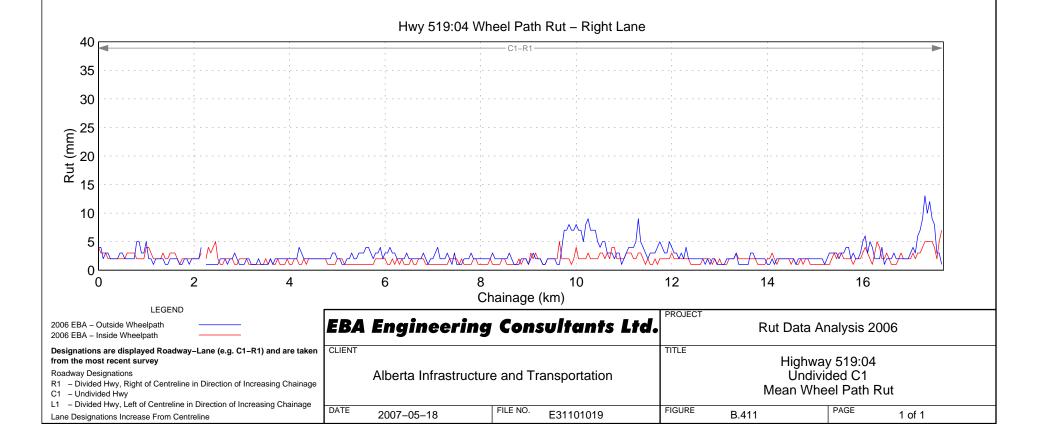

# Hwy 500:04 Wheel Path Rut – Right Lane









Hwy 501:04 Wheel Path Rut - Right Lane



# Hwy 501:08 Wheel Path Rut – Right Lane

















































## Hwy 525:02 Wheel Path Rut - Right Lane















# Hwy 531:02 Wheel Path Rut – Right Lane





# Hwy 533:04 Wheel Path Rut - Right Lane















## Hwy 541:02 Wheel Path Rut - Right Lane













Hwy 545:02 Wheel Path Rut - Right Lane







## Hwy 549:02 Wheel Path Rut – Right Lane











## Hwy 552:01 Wheel Path Rut - Right Lane









```
Hwy 555:04 Wheel Path Rut - Right Lane
```

















```
Hwy 564:06 Wheel Path Rut - Right Lane
```



Hwy 564:08 Wheel Path Rut - Right Lane

## Hwy 564:10 Wheel Path Rut - Right Lane

























## Hwy 574:02 Wheel Path Rut - Right Lane







































Hwy 589:02 Wheel Path Rut - Right Lane







## Hwy 592:02 Wheel Path Rut - Right Lane













## Hwy 598:02 Whe