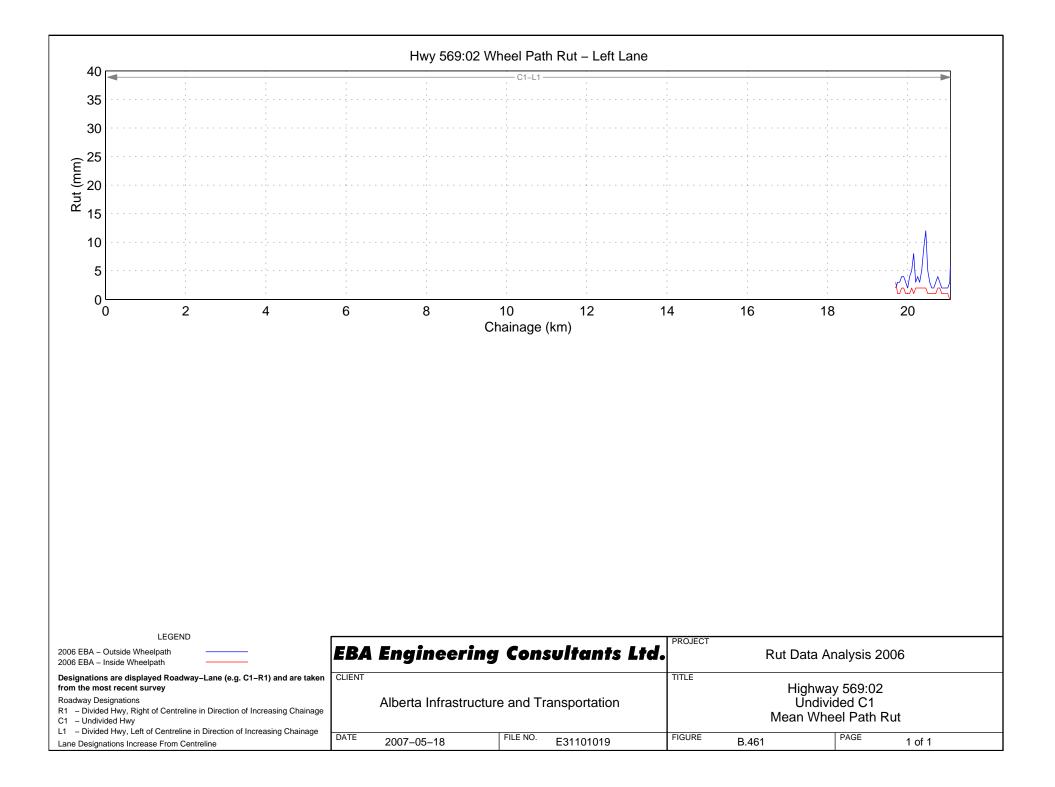

# Hwy 500:04 Wheel Path Rut – Right Lane









Hwy 501:04 Wheel Path Rut - Right Lane



# Hwy 501:08 Wheel Path Rut – Right Lane

















































## Hwy 525:02 Wheel Path Rut - Right Lane















# Hwy 531:02 Wheel Path Rut – Right Lane





# Hwy 533:04 Wheel Path Rut - Right Lane















## Hwy 541:02 Wheel Path Rut - Right Lane













Hwy 545:02 Wheel Path Rut - Right Lane







## Hwy 549:02 Wheel Path Rut – Right Lane











## Hwy 552:01 Wheel Path Rut - Right Lane









```
Hwy 555:04 Wheel Path Rut - Right Lane
```

















```
Hwy 564:06 Wheel Path Rut - Right Lane
```



Hwy 564:08 Wheel Path Rut - Right Lane

## Hwy 564:10 Wheel Path Rut - Right Lane

























## Hwy 574:02 Wheel Path Rut - Right Lane







































Hwy 589:02 Wheel Path Rut - Right Lane







## Hwy 592:02 Wheel Path Rut - Right Lane













## Hwy 598:02 Wheel Path Rut - Right Lane



## Hwy 599:04 Wheel Path Rut - Right Lane