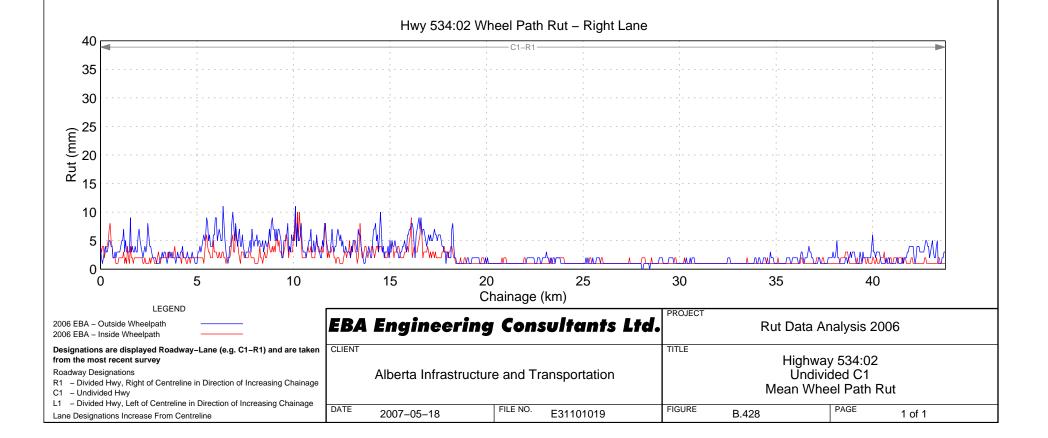

# Hwy 500:04 Wheel Path Rut – Right Lane









Hwy 501:04 Wheel Path Rut - Right Lane



# Hwy 501:08 Wheel Path Rut – Right Lane

















































## Hwy 525:02 Wheel Path Rut - Right Lane















# Hwy 531:02 Wheel Path Rut – Right Lane





# Hwy 533:04 Wheel Path Rut - Right Lane















## Hwy 541:02 Wheel Path Rut - Right Lane













Hwy 545:02 Wheel Path Rut - Right Lane







## Hwy 549:02 Wheel Path Rut – Right Lane











## Hwy 552:01 Wheel Path Rut - Right Lane









```
Hwy 555:04 Wheel Path Rut - Right Lane
```

















```
Hwy 564:06 Wheel Path Rut - Right Lane
```



Hwy 564:08 Wheel Path Rut - Right Lane

## Hwy 564:10 Wheel Path Rut - Right Lane

























## Hwy 574:02 Wheel Path Rut - Right Lane







































Hwy 589:02 Wheel Path Rut - Right Lane







## Hwy 592:02 Wheel Path Rut - Right Lane













## Hwy 598:02 Wheel Path Rut - Right Lane



## Hwy 599:04 Wheel Path Rut - Right Lane