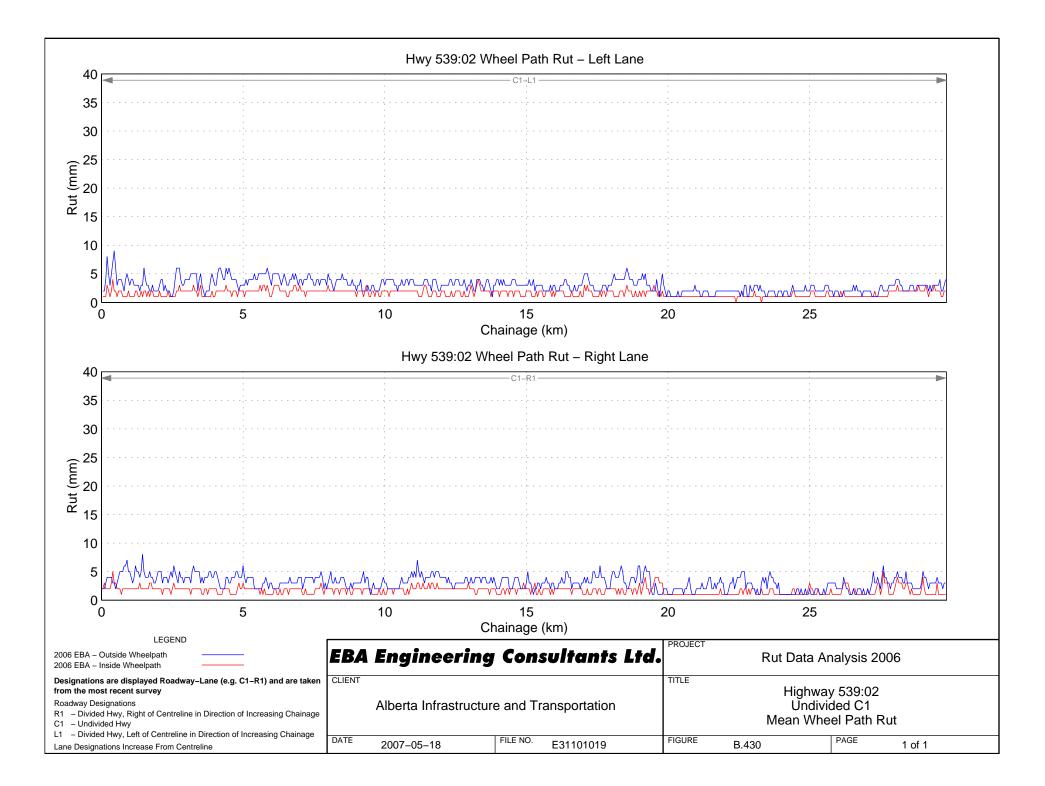

# Hwy 500:04 Wheel Path Rut – Right Lane









Hwy 501:04 Wheel Path Rut - Right Lane



# Hwy 501:08 Wheel Path Rut – Right Lane

















































## Hwy 525:02 Wheel Path Rut - Right Lane















# Hwy 531:02 Wheel Path Rut – Right Lane





# Hwy 533:04 Wheel Path Rut - Right Lane















## Hwy 541:02 Wheel Path Rut - Right Lane













Hwy 545:02 Wheel Path Rut - Right Lane







## Hwy 549:02 Wheel Path Rut – Right Lane











## Hwy 552:01 Wheel Path Rut - Right Lane









```
Hwy 555:04 Wheel Path Rut - Right Lane
```

















```
Hwy 564:06 Wheel Path Rut - Right Lane
```



Hwy 564:08 Wheel Path Rut - Right Lane

## Hwy 564:10 Wheel Path Rut - Right Lane

























## Hwy 574:02 Wheel Path Rut - Right Lane







































Hwy 589:02 Wheel Path Rut - Right Lane







## Hwy 592:02 Wheel Path Rut - Right Lane













## Hwy 598:02 Wheel Path Rut - Right Lane



## Hwy 599:04 Wheel Path Rut - Right Lane