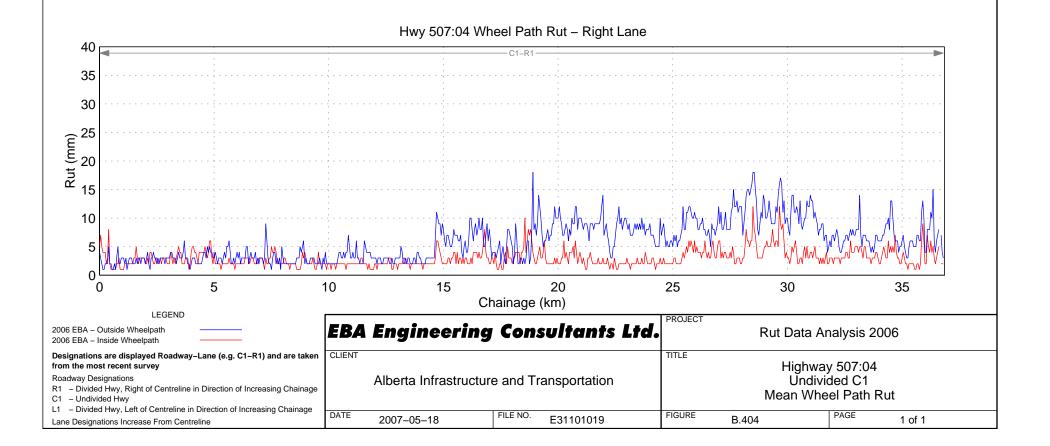

# Hwy 500:04 Wheel Path Rut – Right Lane









Hwy 501:04 Wheel Path Rut - Right Lane



# Hwy 501:08 Wheel Path Rut – Right Lane

















































## Hwy 525:02 Wheel Path Rut - Right Lane















# Hwy 531:02 Wheel Path Rut – Right Lane





# Hwy 533:04 Wheel Path Rut - Right Lane















## Hwy 541:02 Wheel Path Rut - Right Lane













Hwy 545:02 Wheel Path Rut - Right Lane







## Hwy 549:02 Wheel Path Rut – Right Lane











## Hwy 552:01 Wheel Path Rut - Right Lane









```
Hwy 555:04 Wheel Path Rut - Right Lane
```

















```
Hwy 564:06 Wheel Path Rut - Right Lane
```



Hwy 564:08 Wheel Path Rut - Right Lane

## Hwy 564:10 Wheel Path Rut - Right Lane

























## Hwy 574:02 Wheel Path Rut - Right Lane







































Hwy 589:02 Wheel Path Rut - Right Lane







## Hwy 592:02 Wheel Path Rut - Right Lane













#