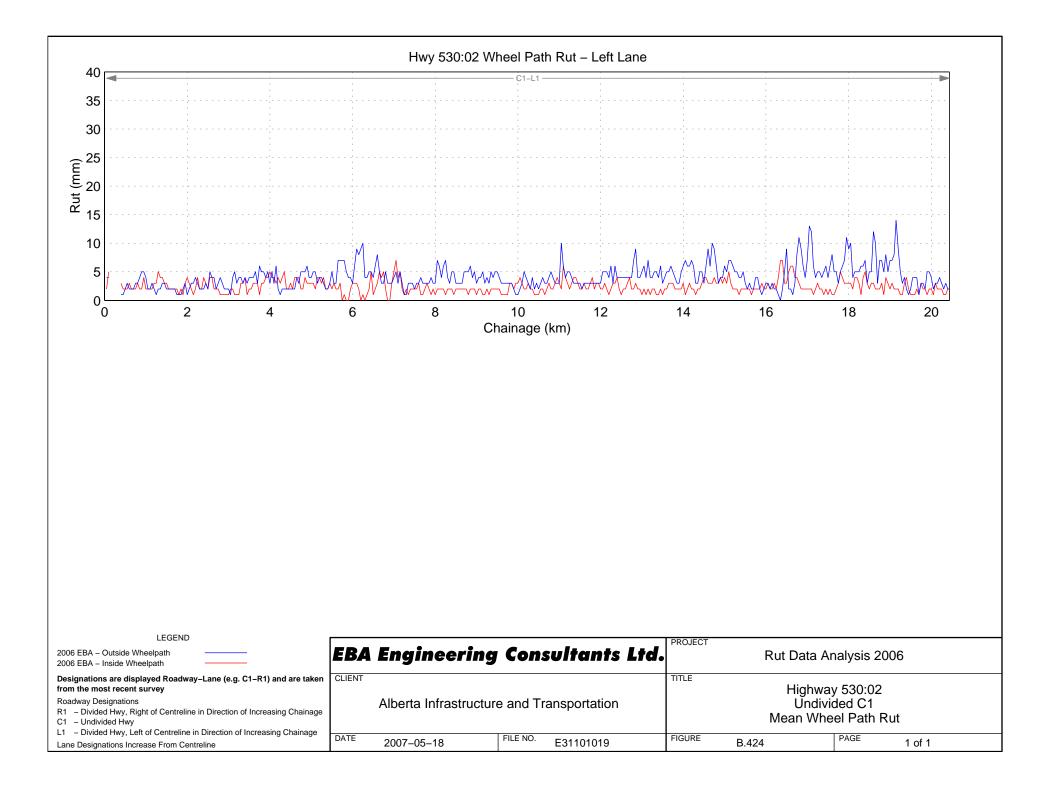

# Hwy 500:04 Wheel Path Rut – Right Lane









Hwy 501:04 Wheel Path Rut - Right Lane



# Hwy 501:08 Wheel Path Rut – Right Lane

















































## Hwy 525:02 Wheel Path Rut - Right Lane















# Hwy 531:02 Wheel Path Rut – Right Lane





# Hwy 533:04 Wheel Path Rut - Right Lane















## Hwy 541:02 Wheel Path Rut - Right Lane













Hwy 545:02 Wheel Path Rut - Right Lane







## Hwy 549:02 Wheel Path Rut – Right Lane











## Hwy 552:01 Wheel Path Rut - Right Lane









```
Hwy 555:04 Wheel Path Rut - Right Lane
```

















```
Hwy 564:06 Wheel Path Rut - Right Lane
```



Hwy 564:08 Wheel Path Rut - Right Lane

## Hwy 564:10 Wheel Path Rut - Right Lane

























## Hwy 574:02 Wheel Path Rut - Right Lane







































Hwy 589:02 Wheel Path Rut - Right Lane







## Hwy 592:02 Wheel Path Rut - Right Lane













## Hwy 598:02 Wheel Path Rut - Right Lane



## Hwy 599:04 Wheel Path Rut - Right Lane