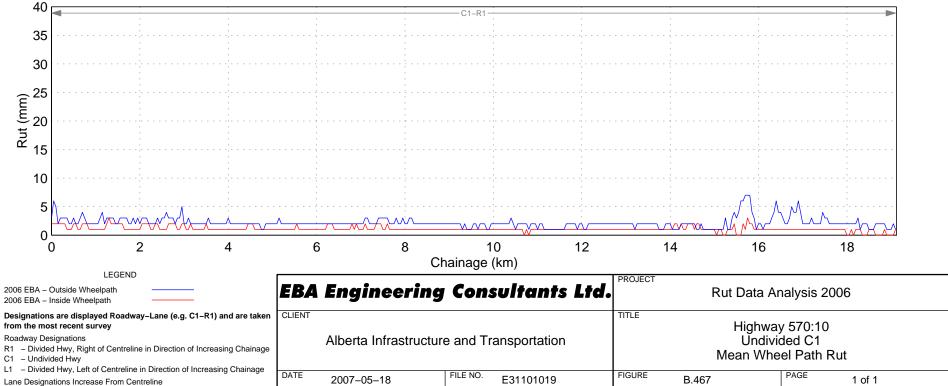

## Hwy 574:02 Wheel Path Rut - Right Lane

Hwy 589:02 Wheel Path Rut - Right Lane