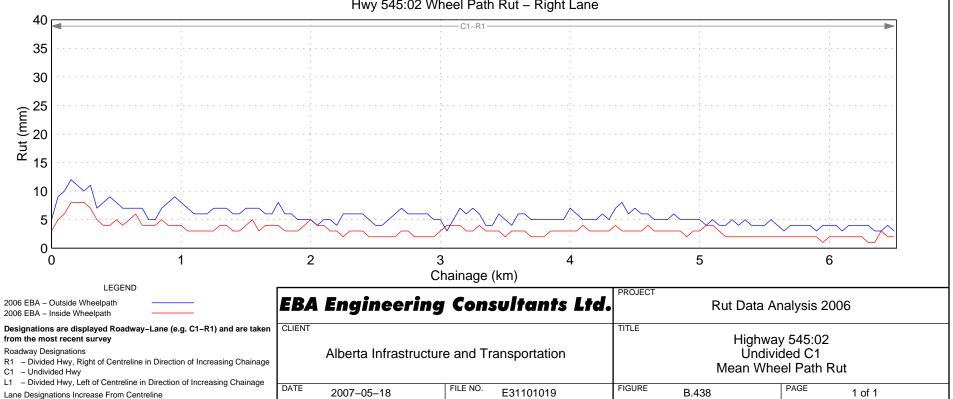

## Hwy 541:02 Wheel Path Rut - Right Lane

Hwy 545:02 Wheel Path Rut - Right Lane