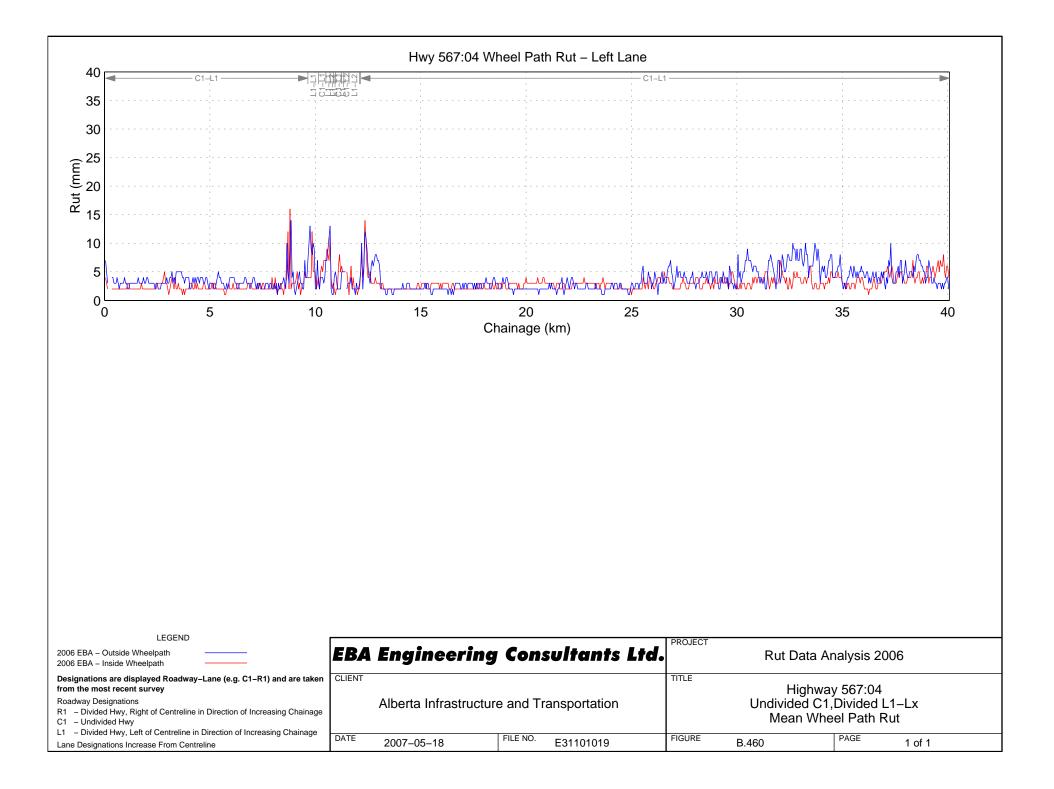

# Hwy 500:04 Wheel Path Rut – Right Lane









Hwy 501:04 Wheel Path Rut - Right Lane



# Hwy 501:08 Wheel Path Rut – Right Lane

















































## Hwy 525:02 Wheel Path Rut - Right Lane















# Hwy 531:02 Wheel Path Rut – Right Lane





# Hwy 533:04 Wheel Path Rut - Right Lane















## Hwy 541:02 Wheel Path Rut - Right Lane













Hwy 545:02 Wheel Path Rut - Right Lane







## Hwy 549:02 Wheel Path Rut – Right Lane











## Hwy 552:01 Wheel Path Rut - Right Lane









```
Hwy 555:04 Wheel Path Rut - Right Lane
```

















```
Hwy 564:06 Wheel Path Rut - Right Lane
```



Hwy 564:08 Wheel Path Rut - Right Lane

## Hwy 564:10 Wheel Path Rut - Right Lane

























## Hwy 574:02 Wheel Path Rut - Right Lane







































Hwy 589:02 Wheel Path Rut - Right Lane







## Hwy 592:02 Wheel Path Rut - Right Lane













## Hwy 598:02 Wheel Path Rut - Right Lane



## Hwy 599:04 Wheel Path Rut - Right Lane