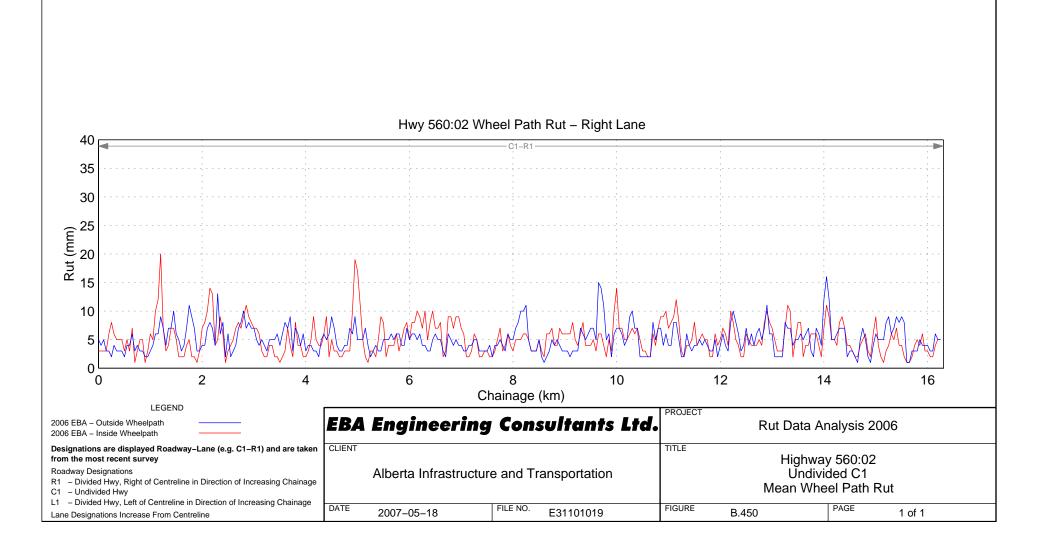

# Hwy 500:04 Wheel Path Rut – Right Lane









Hwy 501:04 Wheel Path Rut - Right Lane



# Hwy 501:08 Wheel Path Rut – Right Lane

















































## Hwy 525:02 Wheel Path Rut - Right Lane















# Hwy 531:02 Wheel Path Rut – Right Lane





# Hwy 533:04 Wheel Path Rut - Right Lane















## Hwy 541:02 Wheel Path Rut - Right Lane













Hwy 545:02 Wheel Path Rut - Right Lane







## Hwy 549:02 Wheel Path Rut – Right Lane











## Hwy 552:01 Wheel Path Rut - Right Lane









```
Hwy 555:04 Wheel Path Rut - Right Lane
```

















```
Hwy 564:06 Wheel Path Rut - Right Lane
```



Hwy 564:08 Wheel Path Rut - Right Lane

## Hwy 564:10 Wheel Path Rut - Right Lane

























## Hwy 574:02 Wheel Path Rut - Right Lane







































Hwy 589:02 Wheel Path Rut - Right Lane







## Hwy 592:02 Wheel Path Rut - Right Lane













## Hwy 598:02 Wheel Path Rut - Right Lane



## Hwy 599:04 Wheel Path Rut - Right Lane