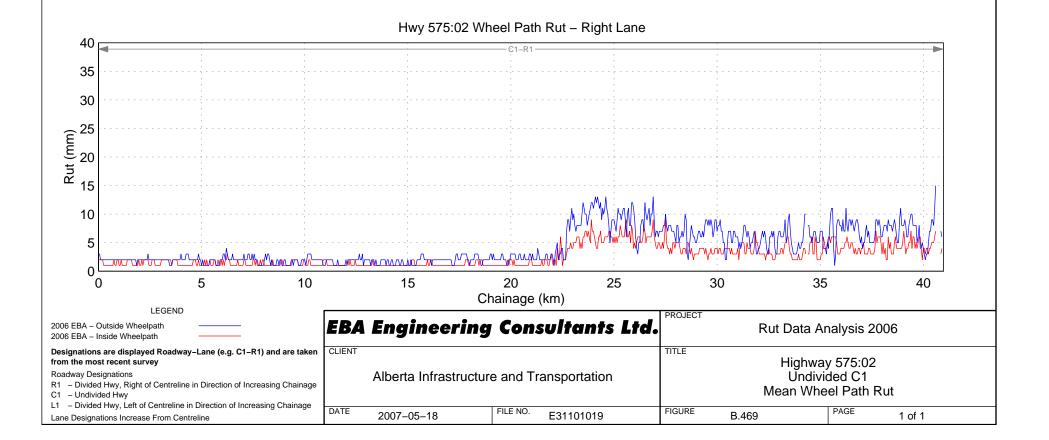

Wheel Path Rut – Right Lane









Hwy 501:04 Wheel Path Rut - Right Lane



# Hwy 501:08 Wheel Path Rut – Right Lane

















































## Hwy 525:02 Wheel Path Rut - Right Lane















# Hwy 531:02 Wheel Path Rut – Right Lane





# Hwy 533:04 Wheel Path Rut - Right Lane















## Hwy 541:02 Wheel Path Rut - Right Lane













Hwy 545:02 Wheel Path Rut - Right Lane







## Hwy 549:02 Wheel Path Rut – Right Lane











## Hwy 552:01 Wheel Path Rut - Right Lane









```
Hwy 555:04 Wheel Path Rut - Right Lane
```

















```
Hwy 564:06 Wheel Path Rut - Right Lane
```



Hwy 564:08 Wheel Path Rut - Right Lane

## Hwy 564:10 Wheel Path Rut - Right Lane

























## Hwy 574:02 Wheel Path Rut - Right Lane







































Hwy 589:02 Wheel Path Rut - Right Lane







## Hwy 592:02 Wheel Path Rut - Right Lane













## Hwy 598:02 Wheel Path Rut - Right Lane



## Hwy 599:04 Wheel Path Rut - Right Lane