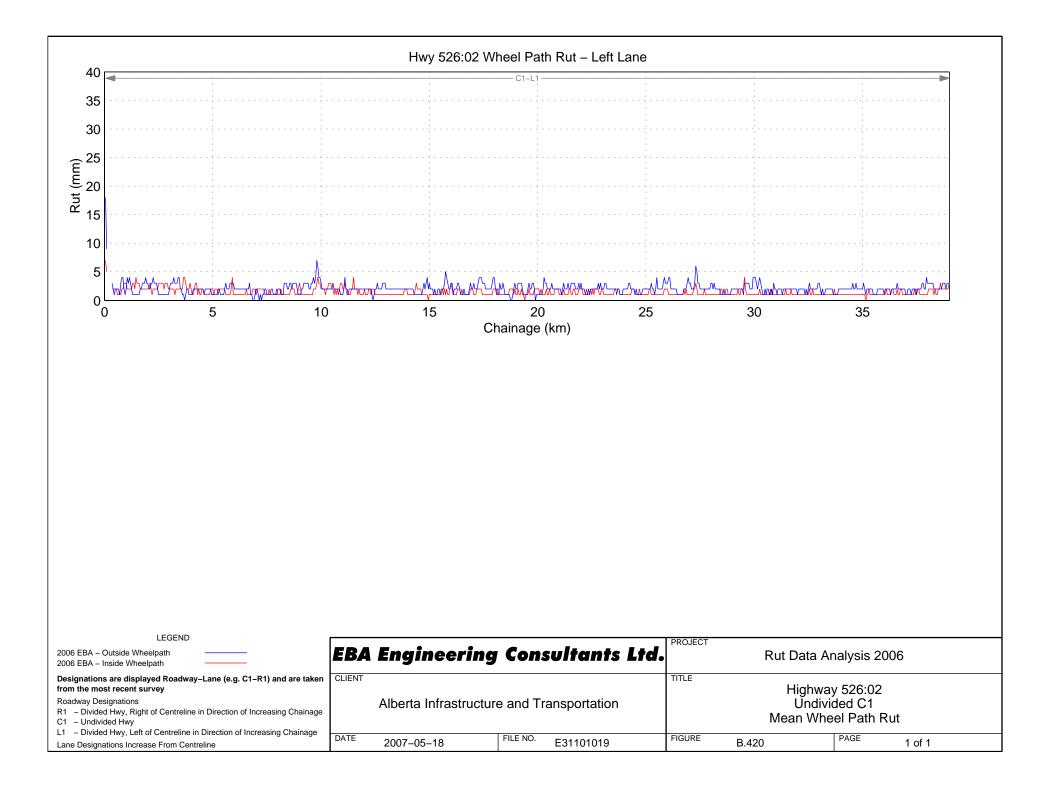

# Hwy 500:04 Wheel Path Rut – Right Lane









Hwy 501:04 Wheel Path Rut - Right Lane



# Hwy 501:08 Wheel Path Rut – Right Lane

















































## Hwy 525:02 Wheel Path Rut - Right Lane















# Hwy 531:02 Wheel Path Rut – Right Lane





# Hwy 533:04 Wheel Path Rut - Right Lane















## Hwy 541:02 Wheel Path Rut - Right Lane













Hwy 545:02 Wheel Path Rut - Right Lane







## Hwy 549:02 Wheel Path Rut – Right Lane











## Hwy 552:01 Wheel Path Rut - Right Lane









```
Hwy 555:04 Wheel Path Rut - Right Lane
```

















```
Hwy 564:06 Wheel Path Rut - Right Lane
```



Hwy 564:08 Wheel Path Rut - Right Lane

## Hwy 564:10 Wheel Path Rut - Right Lane

























## Hwy 574:02 Wheel Path Rut - Right Lane







































Hwy 589:02 Wheel Path Rut - Right Lane







## Hwy 592:02 Wheel Path Rut - Right Lane













## Hwy 598:02 Wheel Path Rut - Right Lane



## Hwy 599:04 Wheel Path Rut - Ri