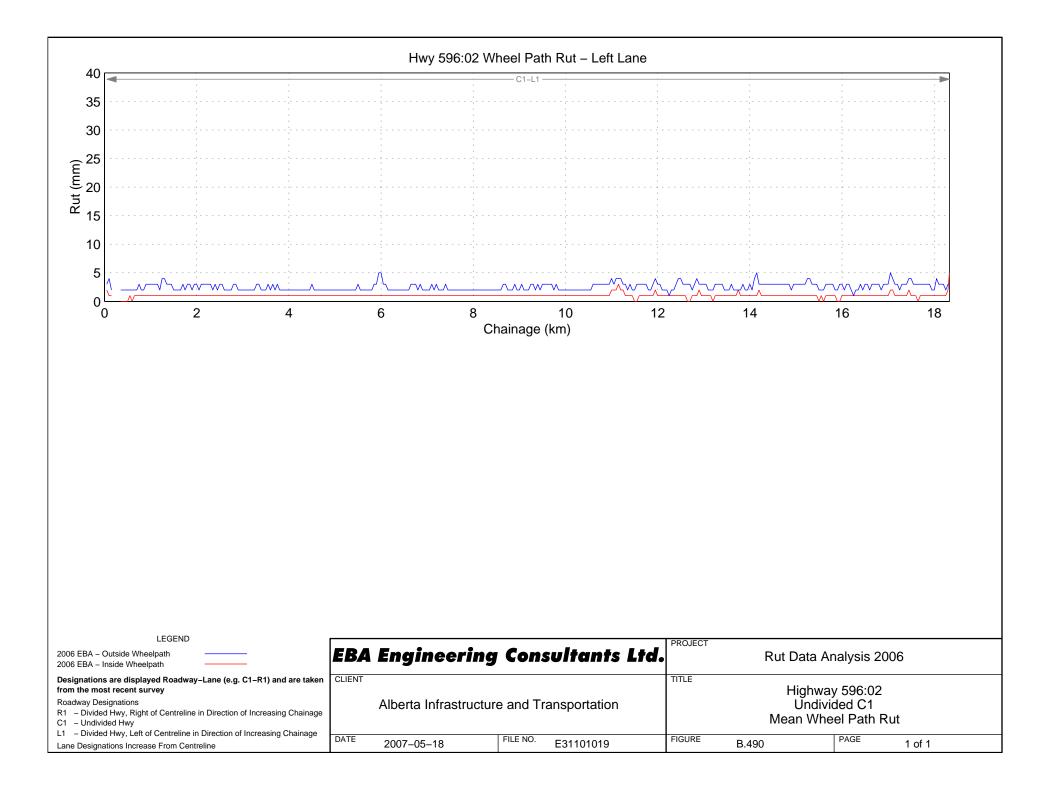

## Hwy 525:02 Wheel Path Rut - Right Lane















# Hwy 531:02 Wheel Path Rut – Right Lane





# Hwy 533:04 Wheel Path Rut - Right Lane















## Hwy 541:02 Wheel Path Rut - Right Lane













Hwy 545:02 Wheel Path Rut - Right Lane







## Hwy 549:02 Wheel Path Rut – Right Lane











## Hwy 552:01 Wheel Path Rut - Right Lane









```
Hwy 555:04 Wheel Path Rut - Right Lane
```

















```
Hwy 564:06 Wheel Path Rut - Right Lane
```



Hwy 564:08 Wheel Path Rut - Right Lane

## Hwy 564:10 Wheel Path Rut - Right Lane

























## Hwy 574:02 Wheel Path Rut - Right Lane







































Hwy 589:02 Wheel Path Rut - Right Lane







## Hwy 592:02 Wheel Path Rut - Right Lane













## Hwy 598:02 Wheel Path Rut - Right Lane



## Hwy 599:04 Wheel Path Rut - Right Lane