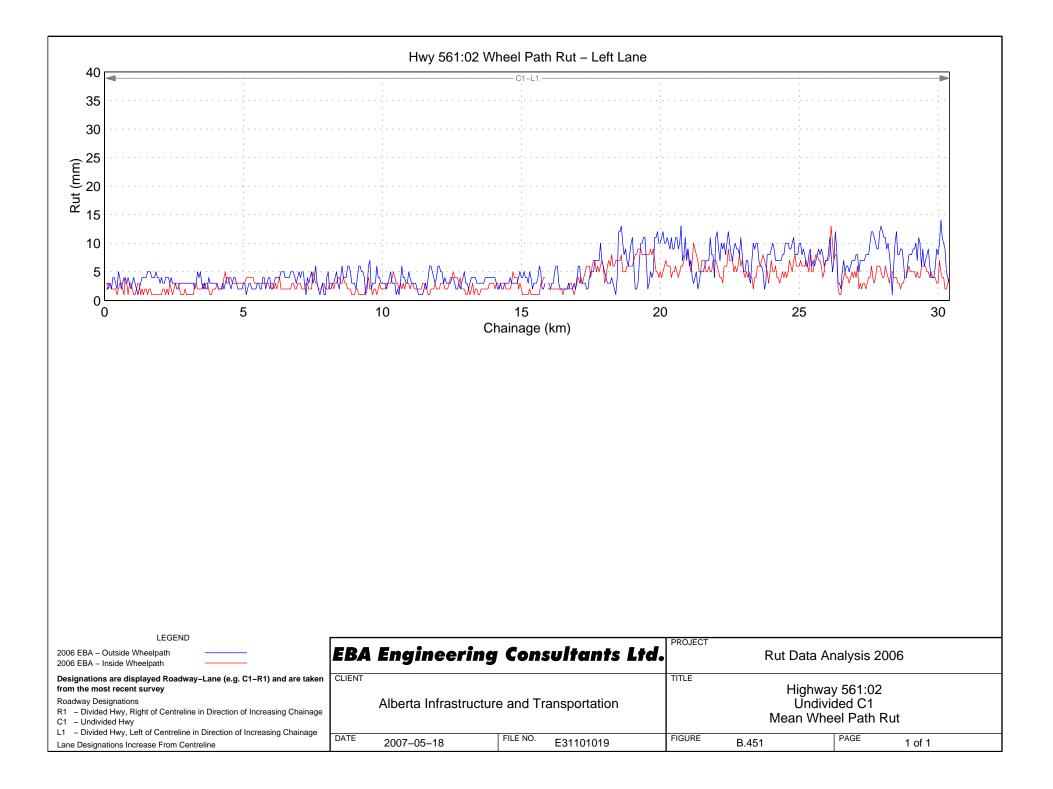

# Hwy 500:04 Wheel Path Rut – Right Lane









Hwy 501:04 Wheel Path Rut - Right Lane



# Hwy 501:08 Wheel Path Rut – Right Lane

















































## Hwy 525:02 Wheel Path Rut - Right Lane















# Hwy 531:02 Wheel Path Rut – Right Lane





# Hwy 533:04 Wheel Path Rut - Right Lane















## Hwy 541:02 Wheel Path Rut - Right Lane













Hwy 545:02 Wheel Path Rut - Right Lane







## Hwy 549:02 Wheel Path Rut – Right Lane











## Hwy 552:01 Wheel Path Rut - Right Lane









```
Hwy 555:04 Wheel Path Rut - Right Lane
```

















```
Hwy 564:06 Wheel Path Rut - Right Lane
```



Hwy 564:08 Wheel Path Rut - Right Lane

## Hwy 564:10 Wheel Path Rut - Right Lane

























## Hwy 574:02 Wheel Path Rut - Right Lane







































Hwy 589:02 Wheel Path Rut - Right Lane







## Hwy 592:02 Wheel Path Rut - Right Lane













## Hwy 598:02 Wheel Path Rut - Right Lane



## Hwy 599:04 Wheel Path Rut - Right Lane