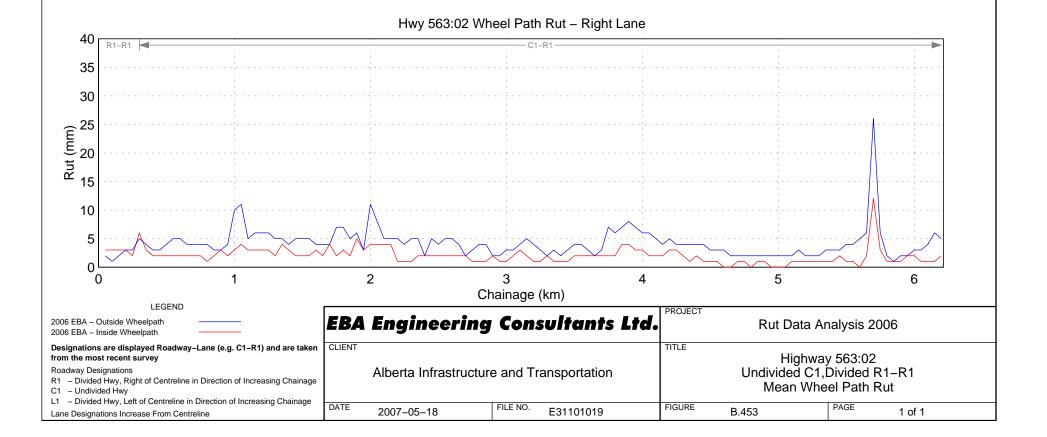

# Hwy 500:04 Wheel Path Rut – Right Lane









Hwy 501:04 Wheel Path Rut - Right Lane



# Hwy 501:08 Wheel Path Rut – Right Lane

















































## Hwy 525:02 Wheel Path Rut - Right Lane















# Hwy 531:02 Wheel Path Rut – Right Lane





# Hwy 533:04 Wheel Path Rut - Right Lane















## Hwy 541:02 Wheel Path Rut - Right Lane













Hwy 545:02 Wheel Path Rut - Right Lane







## Hwy 549:02 Wheel Path Rut – Right Lane











## Hwy 552:01 Wheel Path Rut - Right Lane









```
Hwy 555:04 Wheel Path Rut - Right Lane
```

















```
Hwy 564:06 Wheel Path Rut - Right Lane
```



Hwy 564:08 Wheel Path Rut - Right Lane

## Hwy 564:10 Wheel Path Rut - Right Lane

























## Hwy 574:02 Wheel Path Rut - Right Lane







































Hwy 589:02 Wheel Path Rut - Right Lane







## Hwy 592:02 Wheel Path Rut - Right Lane













## Hwy 598:02 Wheel Path Rut - Right Lane



## Hwy 599:04 Wheel Path Rut - Right Lane