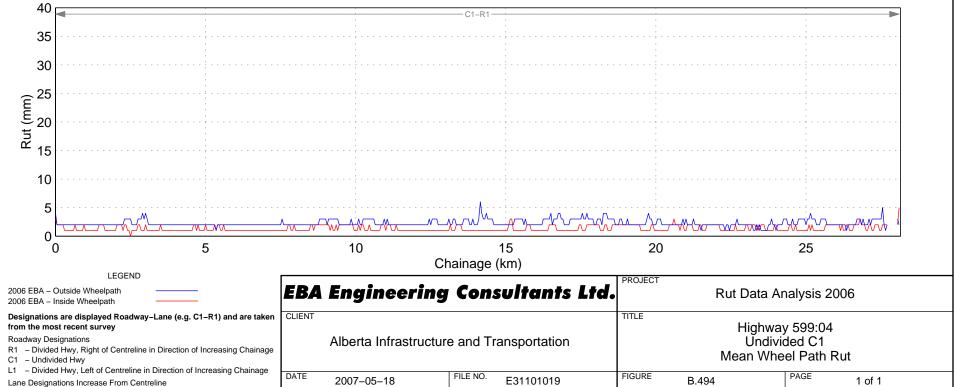

# Hwy 531:02 Wheel Path Rut – Right Lane





# Hwy 533:04 Wheel Path Rut - Right Lane















## Hwy 541:02 Wheel Path Rut - Right Lane













Hwy 545:02 Wheel Path Rut - Right Lane







## Hwy 549:02 Wheel Path Rut – Right Lane











## Hwy 552:01 Wheel Path Rut - Right Lane









```
Hwy 555:04 Wheel Path Rut - Right Lane
```

















```
Hwy 564:06 Wheel Path Rut - Right Lane
```



Hwy 564:08 Wheel Path Rut - Right Lane

## Hwy 564:10 Wheel Path Rut - Right Lane

























## Hwy 574:02 Wheel Path Rut - Right Lane







































Hwy 589:02 Wheel Path Rut - Right Lane







## Hwy 592:02 Wheel Path Rut - Right Lane













## Hwy 598:02 Wheel Path Rut - Right Lane



## Hwy 599:04 Wheel Path Rut - Right Lane