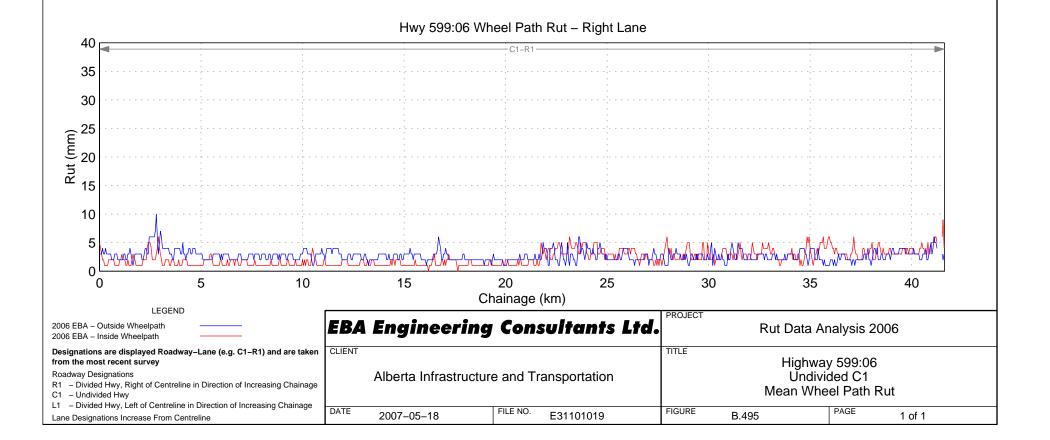

# Hwy 531:02 Wheel Path Rut – Right Lane





# Hwy 533:04 Wheel Path Rut - Right Lane















## Hwy 541:02 Wheel Path Rut - Right Lane













Hwy 545:02 Wheel Path Rut - Right Lane







## Hwy 549:02 Wheel Path Rut – Right Lane











## Hwy 552:01 Wheel Path Rut - Right Lane









```
Hwy 555:04 Wheel Path Rut - Right Lane
```

















```
Hwy 564:06 Wheel Path Rut - Right Lane
```



Hwy 564:08 Wheel Path Rut - Right Lane

## Hwy 564:10 Wheel Path Rut - Right Lane

























## Hwy 574:02 Wheel Path Rut - Right Lane







































Hwy 589:02 Wheel Path Rut - Right Lane







## Hwy 592:02 Wheel Path Rut - Right Lane













## Hwy 598:02 Wheel Path Rut - Right Lane



## Hwy 599:04 Wheel Path Rut - Right Lane