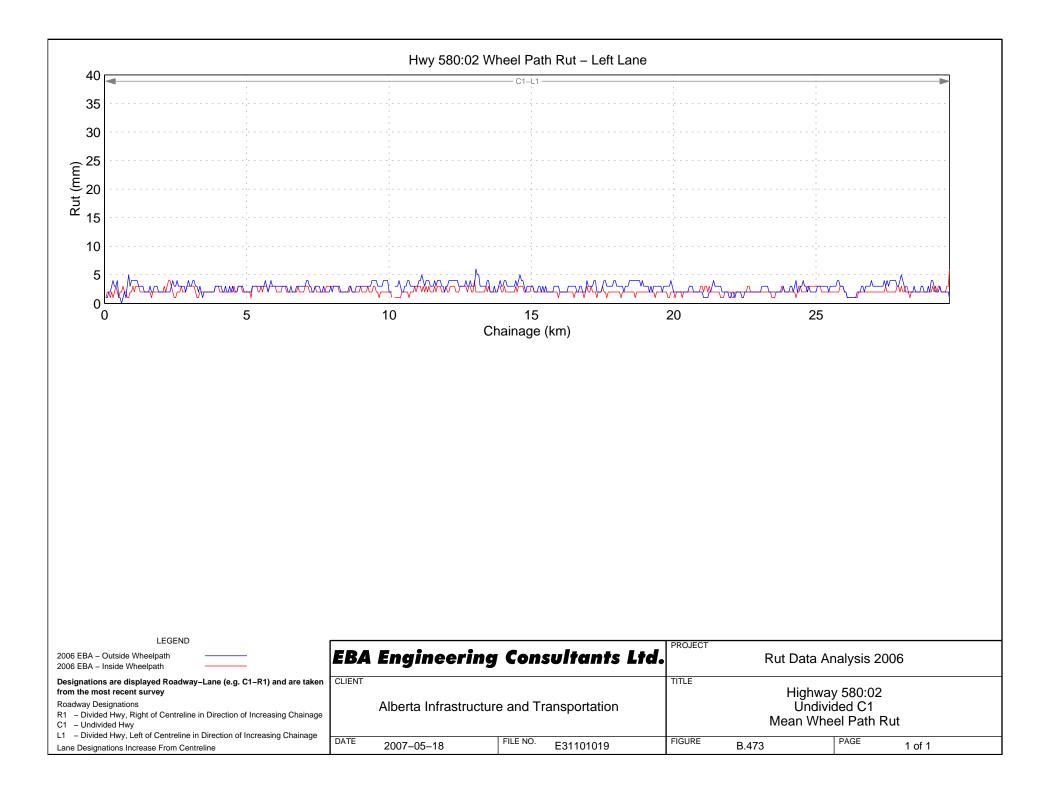

## Hwy 574:02 Wheel Path Rut - Right Lane

Hwy 589:02 Wheel Path Rut - Right Lane