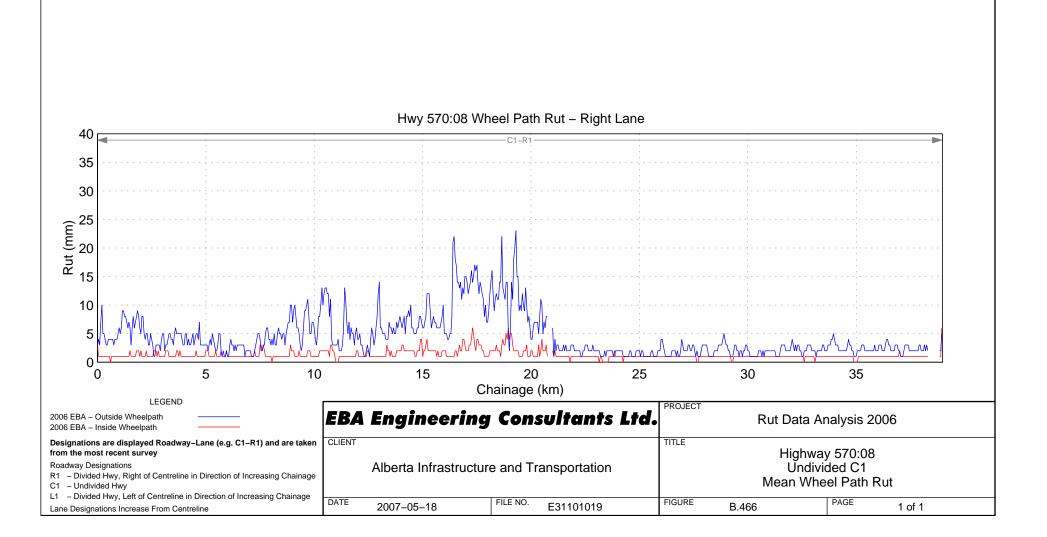

# Hwy 500:04 Wheel Path Rut – Right Lane









Hwy 501:04 Wheel Path Rut - Right Lane



# Hwy 501:08 Wheel Path Rut – Right Lane

















































## Hwy 525:02 Wheel Path Rut - Right Lane















# Hwy 531:02 Wheel Path Rut – Right Lane





# Hwy 533:04 Wheel Path Rut - Right Lane















## Hwy 541:02 Wheel Path Rut - Right Lane













Hwy 545:02 Wheel Path Rut - Right Lane







## Hwy 549:02 Wheel Path Rut – Right Lane











## Hwy 552:01 Wheel Path Rut - Right Lane









```
Hwy 555:04 Wheel Path Rut - Right Lane
```

















```
Hwy 564:06 Wheel Path Rut - Right Lane
```



Hwy 564:08 Wheel Path Rut - Right Lane

## Hwy 564:10 Wheel Path Rut - Right Lane

























## Hwy 574:02 Wheel Path Rut - Right Lane







































Hwy 589:02 Wheel Path Rut - Right Lane







## Hwy 592:02 Wheel Path Rut - Right Lane













## Hwy 598:02 Wheel Path Rut - Right Lane



## Hwy 599:04 Wheel Path Rut - Right Lane