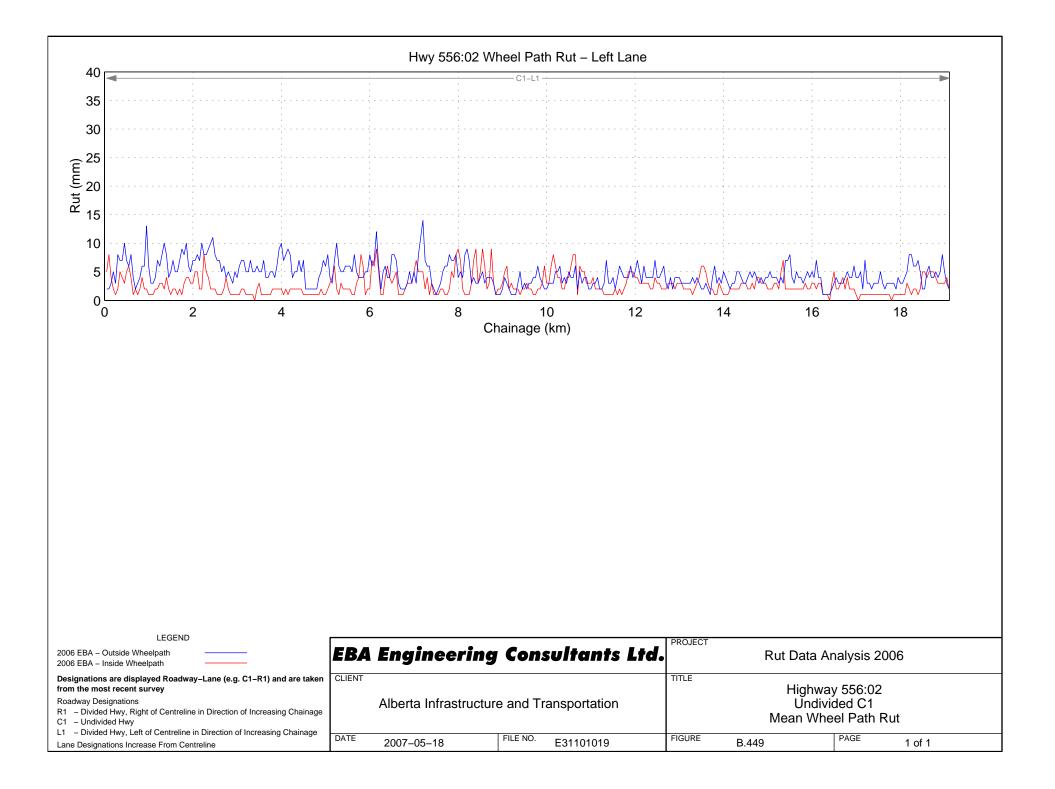

# Hwy 500:04 Wheel Path Rut – Right Lane









Hwy 501:04 Wheel Path Rut - Right Lane



# Hwy 501:08 Wheel Path Rut – Right Lane

















































## Hwy 525:02 Wheel Path Rut - Right Lane















# Hwy 531:02 Wheel Path Rut – Right Lane





# Hwy 533:04 Wheel Path Rut - Right Lane















## Hwy 541:02 Wheel Path Rut - Right Lane













Hwy 545:02 Wheel Path Rut - Right Lane







## Hwy 549:02 Wheel Path Rut – Right Lane











## Hwy 552:01 Wheel Path Rut - Right Lane









```
Hwy 555:04 Wheel Path Rut - Right Lane
```

















```
Hwy 564:06 Wheel Path Rut - Right Lane
```



Hwy 564:08 Wheel Path Rut - Right Lane

## Hwy 564:10 Wheel Path Rut - Right Lane

























## Hwy 574:02 Wheel Path Rut - Right Lane







































Hwy 589:02 Wheel Path Rut - Right Lane







## Hwy 592:02 Wheel Path Rut - Right Lane













## Hwy 598:02 Wheel Path Rut - Right Lane



## Hwy 599:04 Wheel Path Rut - Right Lane