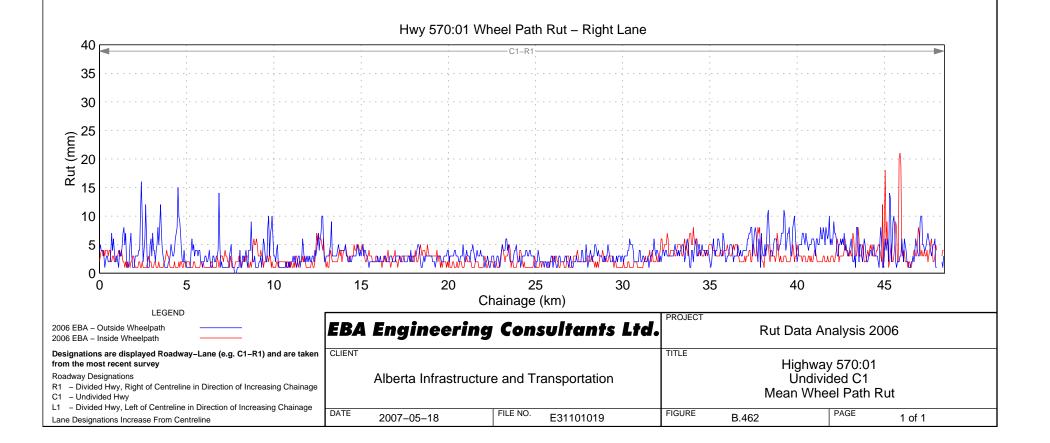

# Hwy 500:04 Wheel Path Rut – Right Lane









Hwy 501:04 Wheel Path Rut - Right Lane



# Hwy 501:08 Wheel Path Rut – Right Lane

















































## Hwy 525:02 Wheel Path Rut - Right Lane















# Hwy 531:02 Wheel Path Rut – Right Lane





# Hwy 533:04 Wheel Path Rut - Right Lane















## Hwy 541:02 Wheel Path Rut - Right Lane













Hwy 545:02 Wheel Path Rut - Right Lane







## Hwy 549:02 Wheel Path Rut – Right Lane











## Hwy 552:01 Wheel Path Rut - Right Lane









```
Hwy 555:04 Wheel Path Rut - Right Lane
```

















```
Hwy 564:06 Wheel Path Rut - Right Lane
```



Hwy 564:08 Wheel Path Rut - Right Lane

## Hwy 564:10 Wheel Path Rut - Right Lane

























## Hwy 574:02 Wheel Path Rut - Right Lane







































Hwy 589:02 Wheel Path Rut - Right Lane







## Hwy 592:02 Wheel Path Rut - Right Lane













## Hwy 598:02 Wheel Path Rut - Right Lane



## Hwy 599:04 Wheel Path Rut - Right Lane