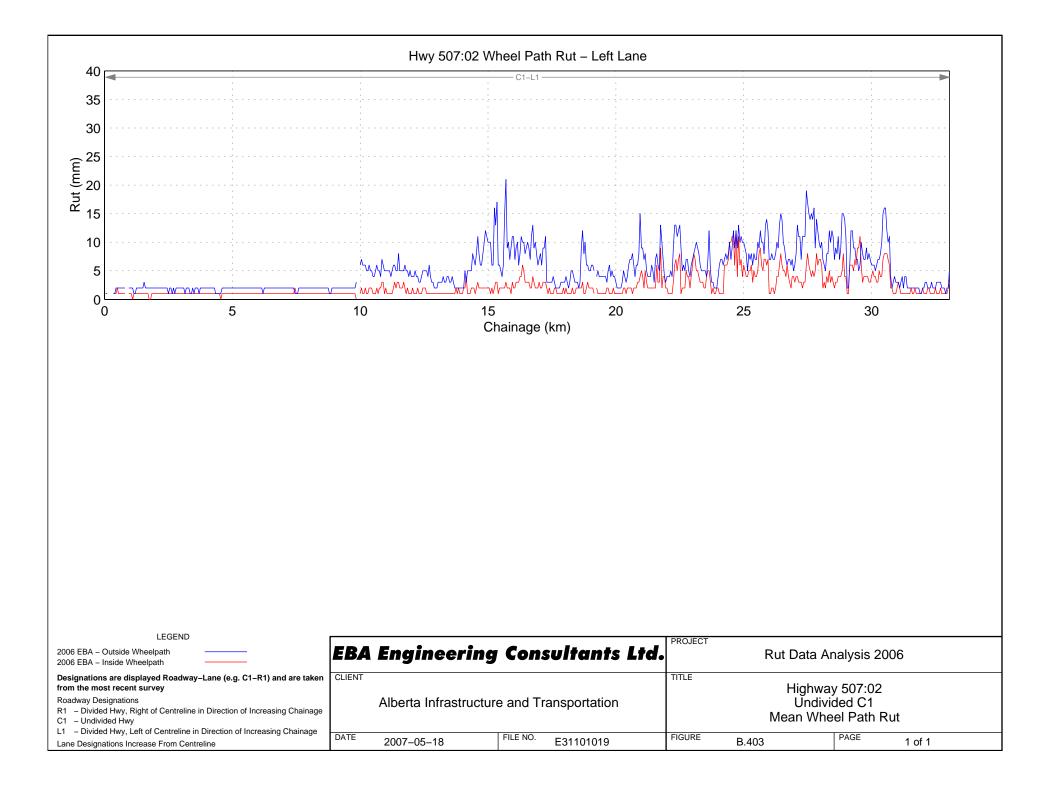

# Hwy 500:04 Wheel Path Rut – Right Lane









Hwy 501:04 Wheel Path Rut - Right Lane



# Hwy 501:08 Wheel Path Rut – Right Lane

















































## Hwy 525:02 Wheel Path Rut - Right Lane















# Hwy 531:02 Wheel Path Rut – Right Lane





# Hwy 533:04 Wheel Path Rut - Right Lane















## Hwy 541:02 Wheel Path Rut - Right Lane













Hwy 545:02 Wheel Path Rut - Right Lane







## Hwy 549:02 Wheel Path Rut – Right Lane











## Hwy 552:01 Wheel Path Rut - Right Lane









```
Hwy 555:04 Wheel Path Rut - Right Lane
```

















```
Hwy 564:06 Wheel Path Rut - Right Lane
```



Hwy 564:08 Wheel Path Rut - Right Lane

## Hwy 564:10 Wheel Path Rut - Right Lane

























## Hwy 574:02 Wheel Path Rut - Right Lane







































Hwy 589:02 Wheel Path Rut - Right Lane







## Hwy 592:02 Wheel Path Rut - Right Lane