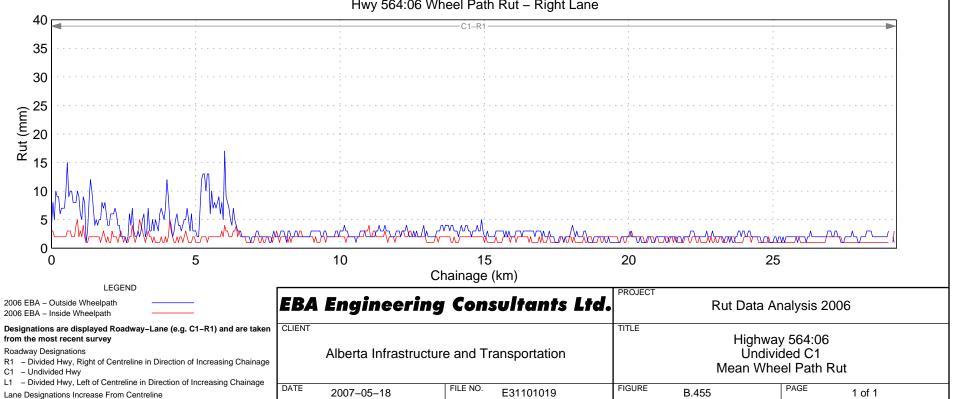

## Hwy 552:01 Wheel Path Rut - Right Lane

```
Hwy 555:04 Wheel Path Rut - Right Lane
```

```
Hwy 564:06 Wheel Path Rut - Right Lane
```

Hwy 564:08 Wheel Path Rut - Right Lane