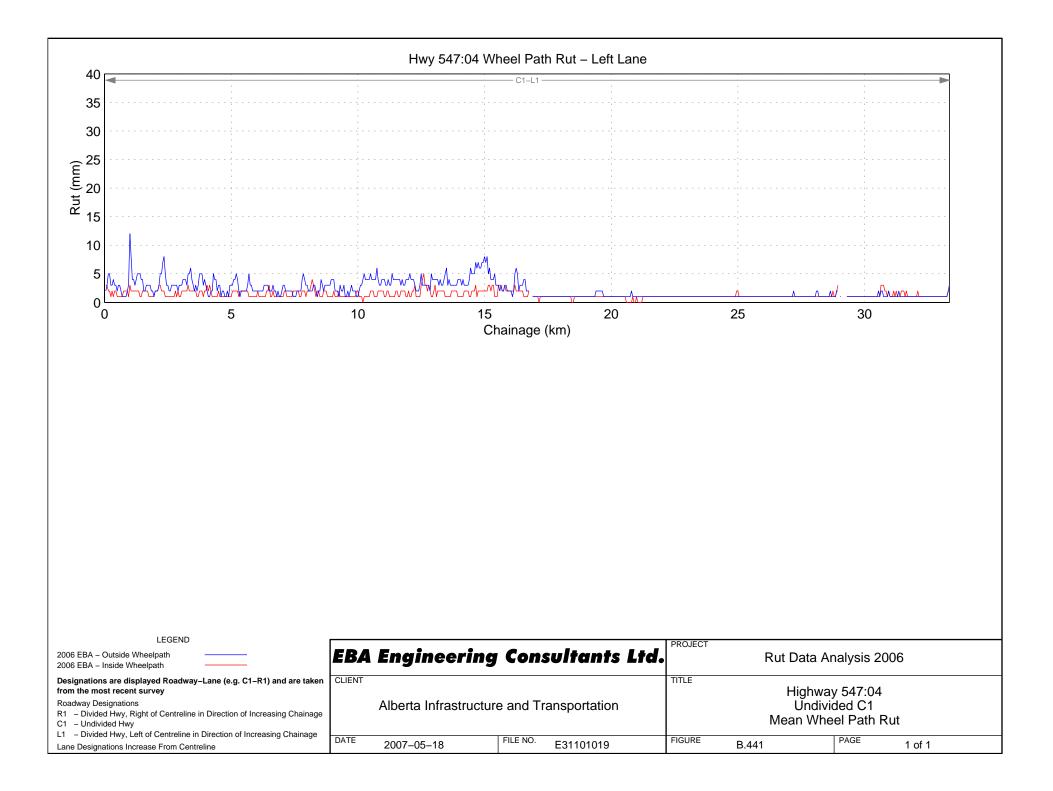

# Hwy 500:04 Wheel Path Rut – Right Lane









Hwy 501:04 Wheel Path Rut - Right Lane



# Hwy 501:08 Wheel Path Rut – Right Lane

















































## Hwy 525:02 Wheel Path Rut - Right Lane















# Hwy 531:02 Wheel Path Rut – Right Lane





# Hwy 533:04 Wheel Path Rut - Right Lane















## Hwy 541:02 Wheel Path Rut - Right Lane













Hwy 545:02 Wheel Path Rut - Right Lane







## Hwy 549:02 Wheel Path Rut – Right Lane











## Hwy 552:01 Wheel Path Rut - Right Lane









```
Hwy 555:04 Wheel Path Rut - Right Lane
```

















```
Hwy 564:06 Wheel Path Rut - Right Lane
```



Hwy 564:08 Wheel Path Rut - Right Lane

## Hwy 564:10 Wheel Path Rut - Right Lane

























## Hwy 574:02 Wheel Path Rut - Right Lane







































Hwy 589:02 Wheel Path Rut - Right Lane







## Hwy 592:02 Wheel Path Rut - Right Lane













## Hwy 598:02 Wheel Path Rut - Right Lane



## Hwy 599:04 Wheel Path Rut - Right Lane