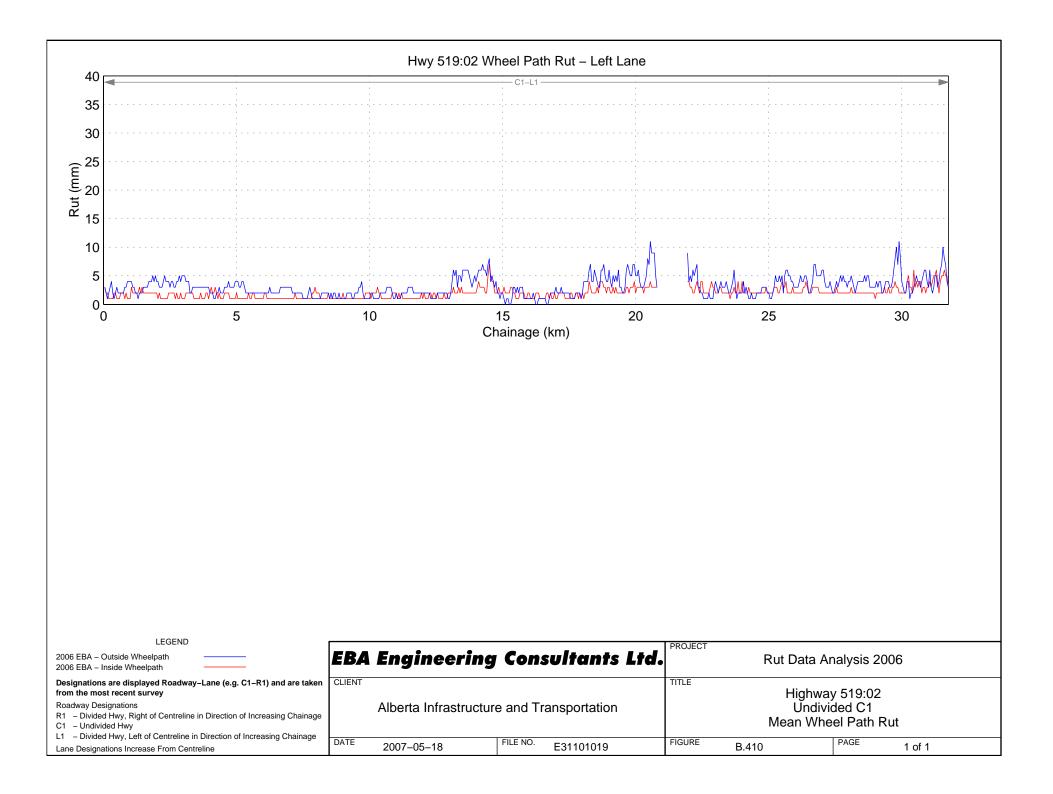

# Hwy 500:04 Wheel Path Rut – Right Lane









Hwy 501:04 Wheel Path Rut - Right Lane



# Hwy 501:08 Wheel Path Rut – Right Lane

















































## Hwy 525:02 Wheel Path Rut - Right Lane















# Hwy 531:02 Wheel Path Rut – Right Lane





# Hwy 533:04 Wheel Path Rut - Right Lane















## Hwy 541:02 Wheel Path Rut - Right Lane













Hwy 545:02 Wheel Path Rut - Right Lane







## Hwy 549:02 Wheel Path Rut – Right Lane











## Hwy 552:01 Wheel Path Rut - Right Lane









```
Hwy 555:04 Wheel Path Rut - Right Lane
```

















```
Hwy 564:06 Wheel Path Rut - Right Lane
```



Hwy 564:08 Wheel Path Rut - Right Lane

## Hwy 564:10 Wheel Path Rut - Right Lane

























## Hwy 574:02 Wheel Path Rut - Right Lane







































Hwy 589:02 Wheel Path Rut - Right Lane







## Hwy 592:02 Wheel Path Rut - Right Lane













## Hwy 598:02 W