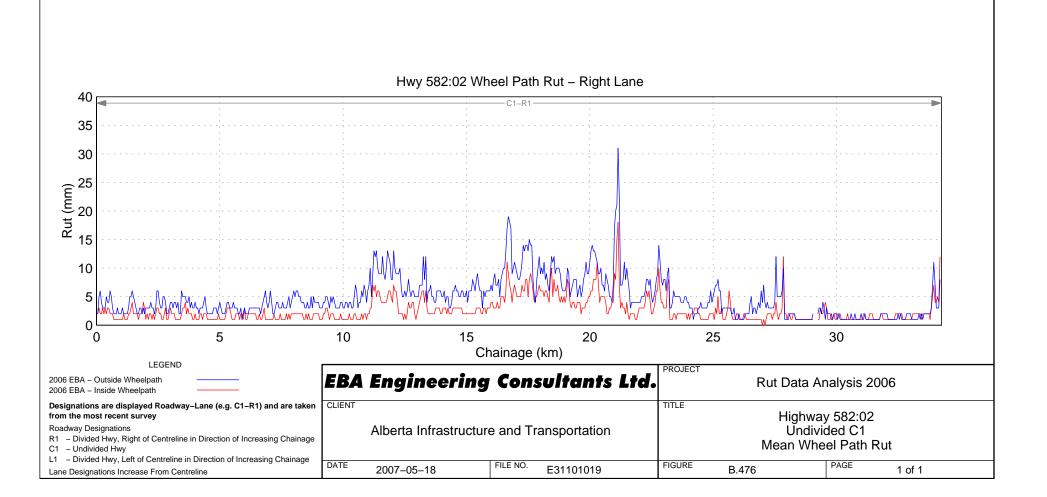

t – Right Lane









Hwy 501:04 Wheel Path Rut - Right Lane



# Hwy 501:08 Wheel Path Rut – Right Lane

















































## Hwy 525:02 Wheel Path Rut - Right Lane















# Hwy 531:02 Wheel Path Rut – Right Lane





# Hwy 533:04 Wheel Path Rut - Right Lane















## Hwy 541:02 Wheel Path Rut - Right Lane













Hwy 545:02 Wheel Path Rut - Right Lane







## Hwy 549:02 Wheel Path Rut – Right Lane











## Hwy 552:01 Wheel Path Rut - Right Lane









```
Hwy 555:04 Wheel Path Rut - Right Lane
```

















```
Hwy 564:06 Wheel Path Rut - Right Lane
```



Hwy 564:08 Wheel Path Rut - Right Lane

## Hwy 564:10 Wheel Path Rut - Right Lane

























## Hwy 574:02 Wheel Path Rut - Right Lane







































Hwy 589:02 Wheel Path Rut - Right Lane







## Hwy 592:02 Wheel Path Rut - Right Lane













## Hwy 598:02 Wheel Path Rut - Right Lane



## Hwy 599:04 Wheel Path Rut - Right Lane