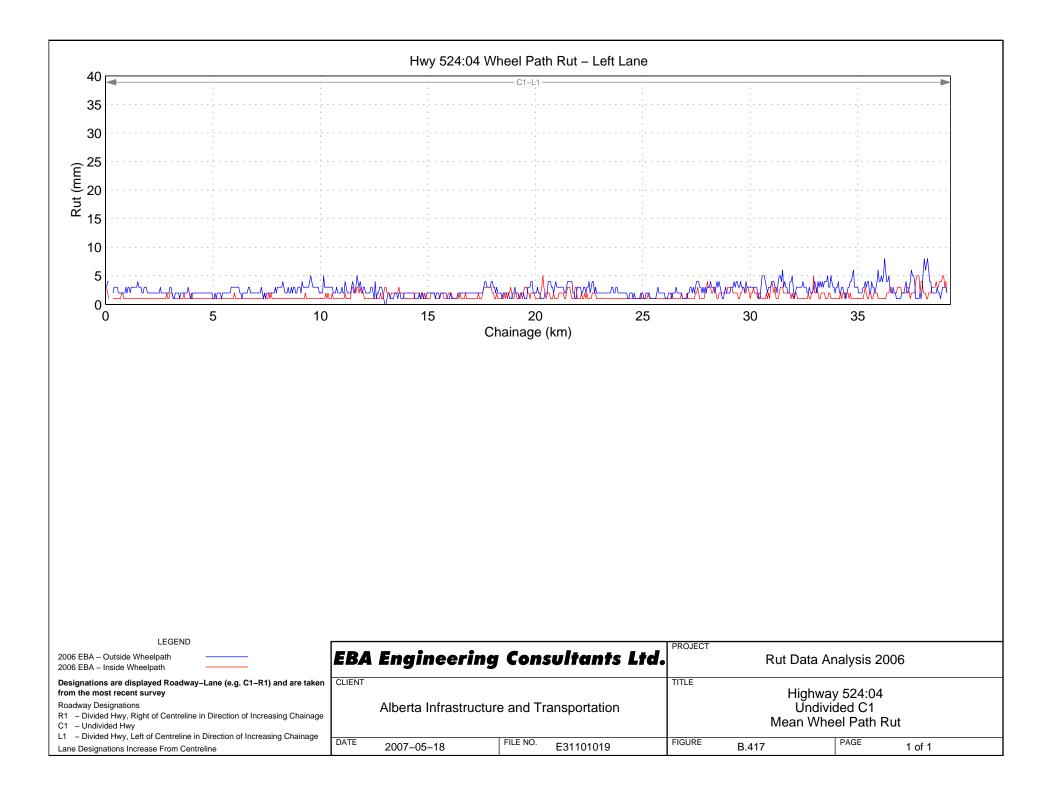

# Hwy 500:04 Wheel Path Rut – Right Lane









Hwy 501:04 Wheel Path Rut - Right Lane



# Hwy 501:08 Wheel Path Rut – Right Lane

















































## Hwy 525:02 Wheel Path Rut - Right Lane















# Hwy 531:02 Wheel Path Rut – Right Lane





# Hwy 533:04 Wheel Path Rut - Right Lane















## Hwy 541:02 Wheel Path Rut - Right Lane













Hwy 545:02 Wheel Path Rut - Right Lane







## Hwy 549:02 Wheel Path Rut – Right Lane











## Hwy 552:01 Wheel Path Rut - Right Lane









```
Hwy 555:04 Wheel Path Rut - Right Lane
```

















```
Hwy 564:06 Wheel Path Rut - Right Lane
```



Hwy 564:08 Wheel Path Rut - Right Lane

## Hwy 564:10 Wheel Path Rut - Right Lane

























## Hwy 574:02 Wheel Path Rut - Right Lane







































Hwy 589:02 Wheel Path Rut - Right Lane







## Hwy 592:02 Wheel Path Rut - Right Lane













## Hwy 598:02 Wheel Path Rut