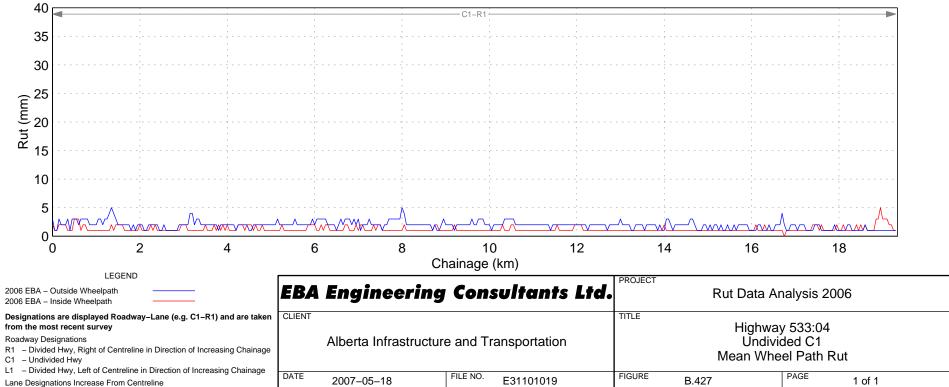

# Hwy 500:04 Wheel Path Rut – Right Lane









Hwy 501:04 Wheel Path Rut - Right Lane



# Hwy 501:08 Wheel Path Rut – Right Lane

















































## Hwy 525:02 Wheel Path Rut - Right Lane















# Hwy 531:02 Wheel Path Rut – Right Lane





# Hwy 533:04 Wheel Path Rut - Right Lane















## Hwy 541:02 Wheel Path Rut - Right Lane













Hwy 545:02 Wheel Path Rut - Right Lane







## Hwy 549:02 Wheel Path Rut – Right Lane











## Hwy 552:01 Wheel Path Rut - Right Lane









```
Hwy 555:04 Wheel Path Rut - Right Lane
```

















```
Hwy 564:06 Wheel Path Rut - Right Lane
```



Hwy 564:08 Wheel Path Rut - Right Lane

## Hwy 564:10 Wheel Path Rut - Right Lane

























## Hwy 574:02 Wheel Path Rut - Right Lane







































Hwy 589:02 Wheel Path Rut - Right Lane







## Hwy 592:02 Wheel Path Rut - Right Lane













## Hwy 598:02 Wheel Path Rut - Right Lane



## Hwy 599:04 Wheel Path Rut - Right Lane