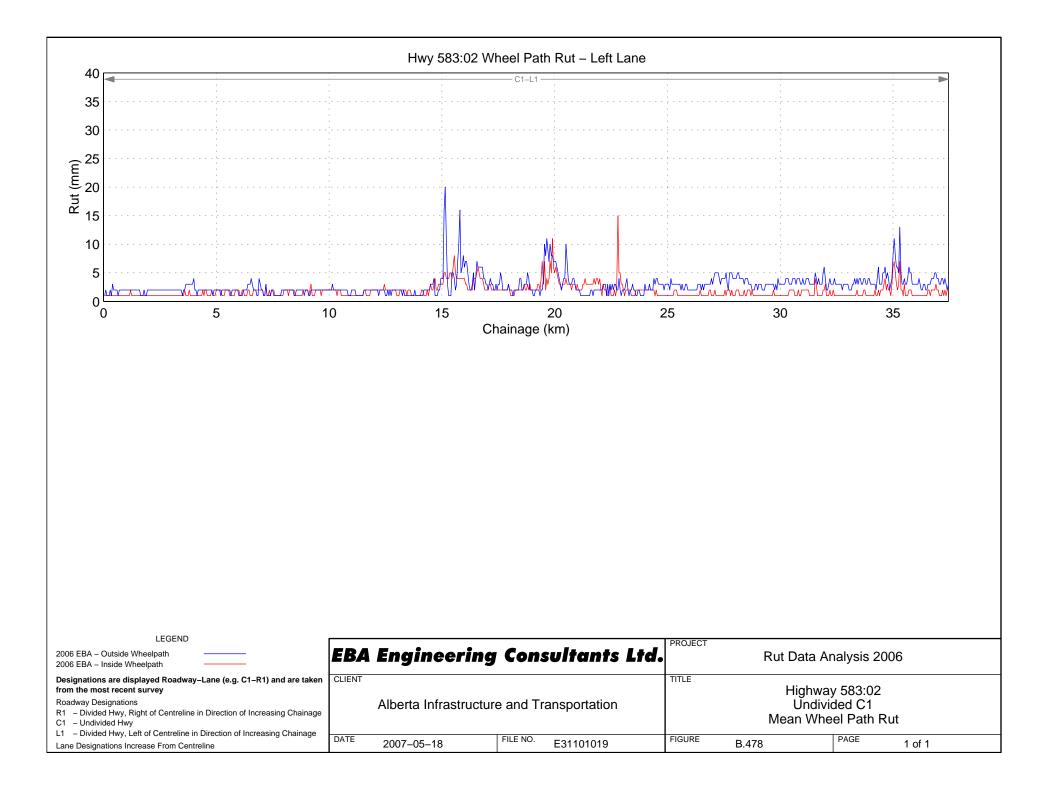

ght Lane









Hwy 501:04 Wheel Path Rut - Right Lane



# Hwy 501:08 Wheel Path Rut – Right Lane

















































## Hwy 525:02 Wheel Path Rut - Right Lane















# Hwy 531:02 Wheel Path Rut – Right Lane





# Hwy 533:04 Wheel Path Rut - Right Lane















## Hwy 541:02 Wheel Path Rut - Right Lane













Hwy 545:02 Wheel Path Rut - Right Lane







## Hwy 549:02 Wheel Path Rut – Right Lane











## Hwy 552:01 Wheel Path Rut - Right Lane









```
Hwy 555:04 Wheel Path Rut - Right Lane
```

















```
Hwy 564:06 Wheel Path Rut - Right Lane
```



Hwy 564:08 Wheel Path Rut - Right Lane

## Hwy 564:10 Wheel Path Rut - Right Lane

























## Hwy 574:02 Wheel Path Rut - Right Lane







































Hwy 589:02 Wheel Path Rut - Right Lane







## Hwy 592:02 Wheel Path Rut - Right Lane













## Hwy 598:02 Wheel Path Rut - Right Lane



## Hwy 599:04 Wheel Path Rut - Right Lane