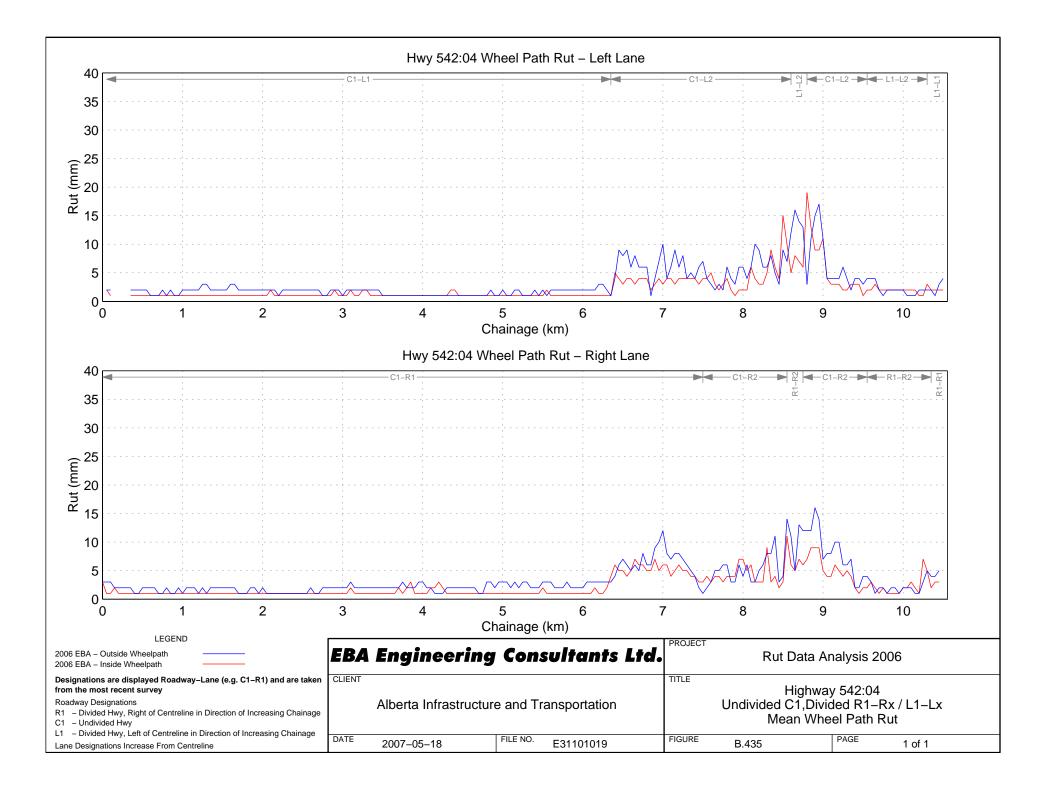

# Hwy 500:04 Wheel Path Rut – Right Lane









Hwy 501:04 Wheel Path Rut - Right Lane



# Hwy 501:08 Wheel Path Rut – Right Lane

















































## Hwy 525:02 Wheel Path Rut - Right Lane















# Hwy 531:02 Wheel Path Rut – Right Lane





# Hwy 533:04 Wheel Path Rut - Right Lane















## Hwy 541:02 Wheel Path Rut - Right Lane













Hwy 545:02 Wheel Path Rut - Right Lane







## Hwy 549:02 Wheel Path Rut – Right Lane











## Hwy 552:01 Wheel Path Rut - Right Lane









```
Hwy 555:04 Wheel Path Rut - Right Lane
```

















```
Hwy 564:06 Wheel Path Rut - Right Lane
```



Hwy 564:08 Wheel Path Rut - Right Lane

## Hwy 564:10 Wheel Path Rut - Right Lane

























## Hwy 574:02 Wheel Path Rut - Right Lane







































Hwy 589:02 Wheel Path Rut - Right Lane







## Hwy 592:02 Wheel Path Rut - Right Lane













## Hwy 598:02 Wheel Path Rut - Right Lane



## Hwy 599:04 Wheel Path Rut - Right Lane