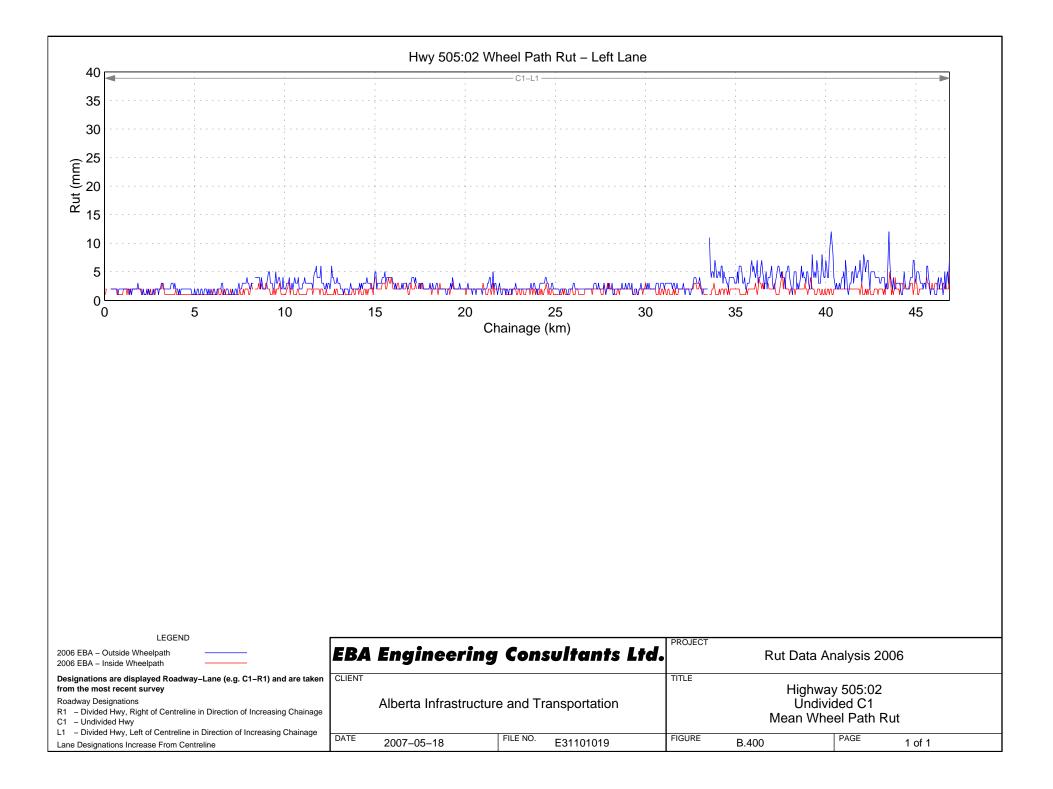

# Hwy 500:04 Wheel Path Rut – Right Lane









Hwy 501:04 Wheel Path Rut - Right Lane



# Hwy 501:08 Wheel Path Rut – Right Lane

















































## Hwy 525:02 Wheel Path Rut - Right Lane















# Hwy 531:02 Wheel Path Rut – Right Lane





# Hwy 533:04 Wheel Path Rut - Right Lane















## Hwy 541:02 Wheel Path Rut - Right Lane













Hwy 545:02 Wheel Path Rut - Right Lane







## Hwy 549:02 Wheel Path Rut – Right Lane











## Hwy 552:01 Wheel Path Rut - Right Lane









```
Hwy 555:04 Wheel Path Rut - Right Lane
```

















```
Hwy 564:06 Wheel Path Rut - Right Lane
```



Hwy 564:08 Wheel Path Rut - Right Lane

## Hwy 564:10 Wheel Path Rut - Right Lane

























## Hwy 574:02 Wheel Path Rut - Right Lane







































Hwy 589:02 Wheel Path Rut - Right Lane







## Hwy 592:02 Wheel Path Rut - Right Lane