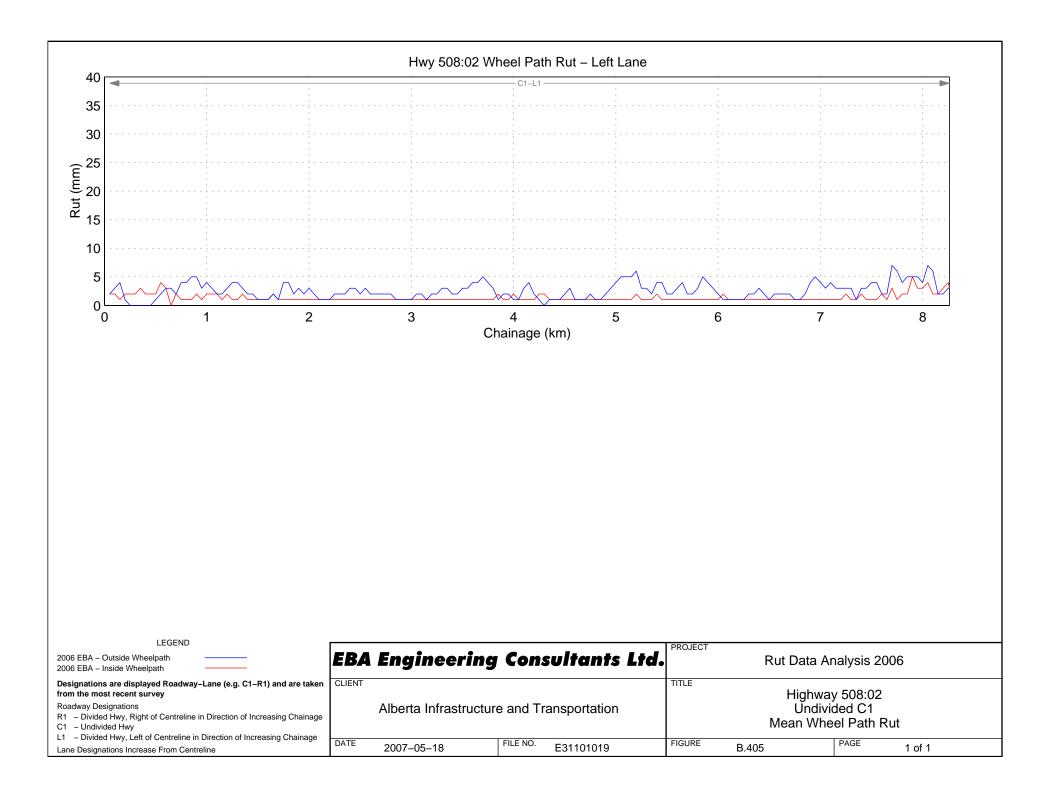

# Hwy 500:04 Wheel Path Rut – Right Lane









Hwy 501:04 Wheel Path Rut - Right Lane



# Hwy 501:08 Wheel Path Rut – Right Lane

















































## Hwy 525:02 Wheel Path Rut - Right Lane















# Hwy 531:02 Wheel Path Rut – Right Lane





# Hwy 533:04 Wheel Path Rut - Right Lane















## Hwy 541:02 Wheel Path Rut - Right Lane













Hwy 545:02 Wheel Path Rut - Right Lane







## Hwy 549:02 Wheel Path Rut – Right Lane











## Hwy 552:01 Wheel Path Rut - Right Lane









```
Hwy 555:04 Wheel Path Rut - Right Lane
```

















```
Hwy 564:06 Wheel Path Rut - Right Lane
```



Hwy 564:08 Wheel Path Rut - Right Lane

## Hwy 564:10 Wheel Path Rut - Right Lane

























## Hwy 574:02 Wheel Path Rut - Right Lane







































Hwy 589:02 Wheel Path Rut - Right Lane







## Hwy 592:02 Wheel Path Rut - Right Lane













##