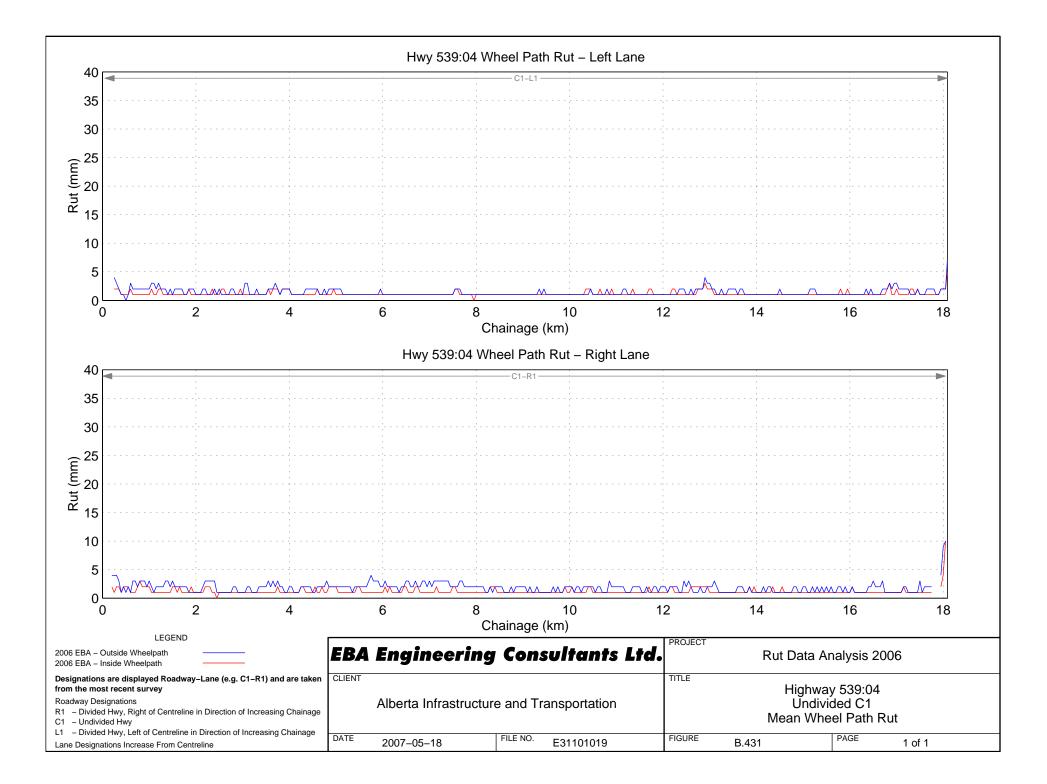

# Hwy 500:04 Wheel Path Rut – Right Lane









Hwy 501:04 Wheel Path Rut - Right Lane



# Hwy 501:08 Wheel Path Rut – Right Lane

















































## Hwy 525:02 Wheel Path Rut - Right Lane















# Hwy 531:02 Wheel Path Rut – Right Lane





# Hwy 533:04 Wheel Path Rut - Right Lane















## Hwy 541:02 Wheel Path Rut - Right Lane













Hwy 545:02 Wheel Path Rut - Right Lane







## Hwy 549:02 Wheel Path Rut – Right Lane











## Hwy 552:01 Wheel Path Rut - Right Lane









```
Hwy 555:04 Wheel Path Rut - Right Lane
```

















```
Hwy 564:06 Wheel Path Rut - Right Lane
```



Hwy 564:08 Wheel Path Rut - Right Lane

## Hwy 564:10 Wheel Path Rut - Right Lane

























## Hwy 574:02 Wheel Path Rut - Right Lane







































Hwy 589:02 Wheel Path Rut - Right Lane







## Hwy 592:02 Wheel Path Rut - Right Lane













## Hwy 598:02 Wheel Path Rut - Right Lane



## Hwy 599:04 Wheel Path Rut - Right Lane