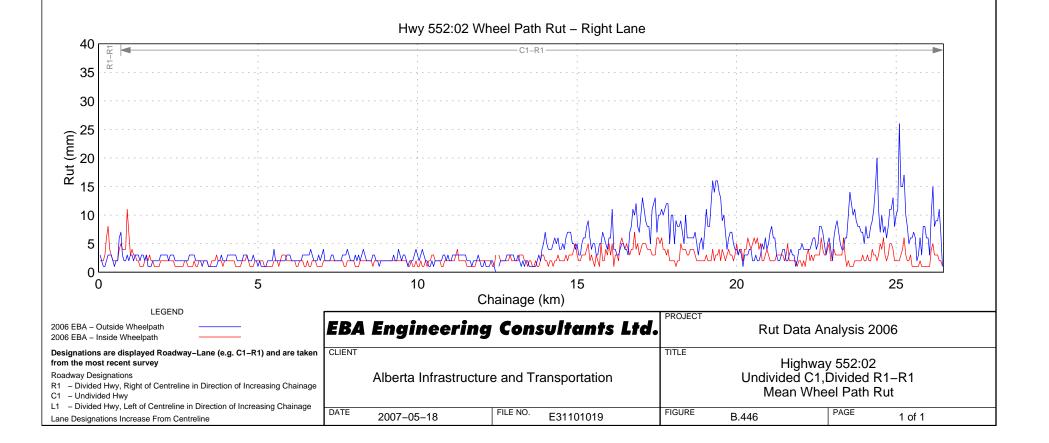

## Hwy 552:01 Wheel Path Rut - Right Lane

```
Hwy 555:04 Wheel Path Rut - Right Lane
```

```
Hwy 564:06 Wheel Path Rut - Right Lane
```

Hwy 564:08 Wheel Path Rut - Right Lane