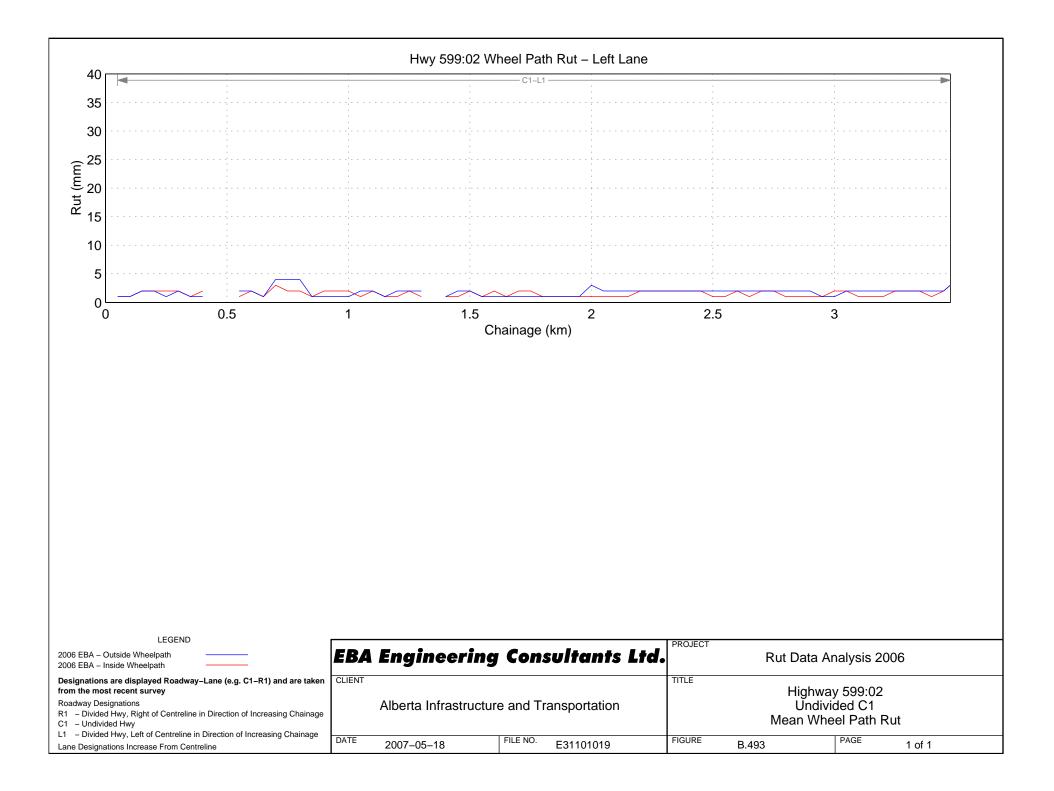

:02 Wheel Path Rut - Right Lane















# Hwy 531:02 Wheel Path Rut – Right Lane





# Hwy 533:04 Wheel Path Rut - Right Lane















## Hwy 541:02 Wheel Path Rut - Right Lane













Hwy 545:02 Wheel Path Rut - Right Lane







## Hwy 549:02 Wheel Path Rut – Right Lane











## Hwy 552:01 Wheel Path Rut - Right Lane









```
Hwy 555:04 Wheel Path Rut - Right Lane
```

















```
Hwy 564:06 Wheel Path Rut - Right Lane
```



Hwy 564:08 Wheel Path Rut - Right Lane

## Hwy 564:10 Wheel Path Rut - Right Lane

























## Hwy 574:02 Wheel Path Rut - Right Lane







































Hwy 589:02 Wheel Path Rut - Right Lane







## Hwy 592:02 Wheel Path Rut - Right Lane













## Hwy 598:02 Wheel Path Rut - Right Lane



## Hwy 599:04 Wheel Path Rut - Right Lane