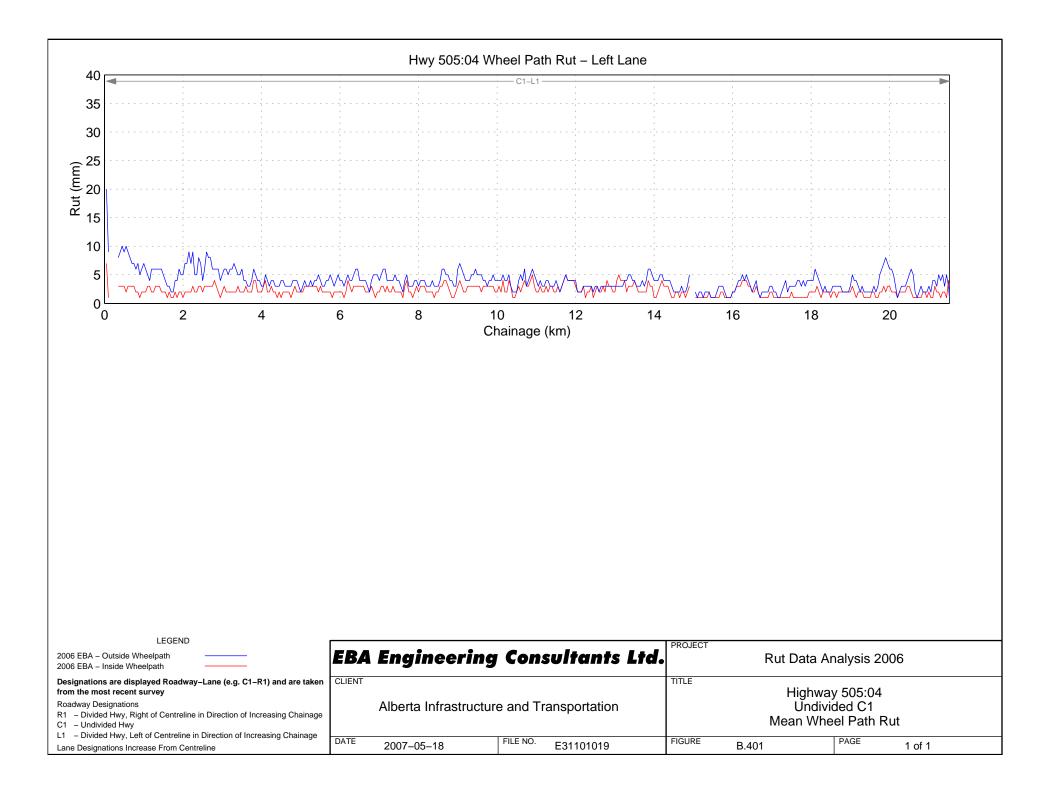

# Hwy 500:04 Wheel Path Rut – Right Lane









Hwy 501:04 Wheel Path Rut - Right Lane



# Hwy 501:08 Wheel Path Rut – Right Lane

















































## Hwy 525:02 Wheel Path Rut - Right Lane















# Hwy 531:02 Wheel Path Rut – Right Lane





# Hwy 533:04 Wheel Path Rut - Right Lane















## Hwy 541:02 Wheel Path Rut - Right Lane













Hwy 545:02 Wheel Path Rut - Right Lane







## Hwy 549:02 Wheel Path Rut – Right Lane











## Hwy 552:01 Wheel Path Rut - Right Lane









```
Hwy 555:04 Wheel Path Rut - Right Lane
```

















```
Hwy 564:06 Wheel Path Rut - Right Lane
```



Hwy 564:08 Wheel Path Rut - Right Lane

## Hwy 564:10 Wheel Path Rut - Right Lane

























## Hwy 574:02 Wheel Path Rut - Right Lane







































Hwy 589:02 Wheel Path Rut - Right Lane







## Hwy 592:02 Wheel Path Rut - Right Lane