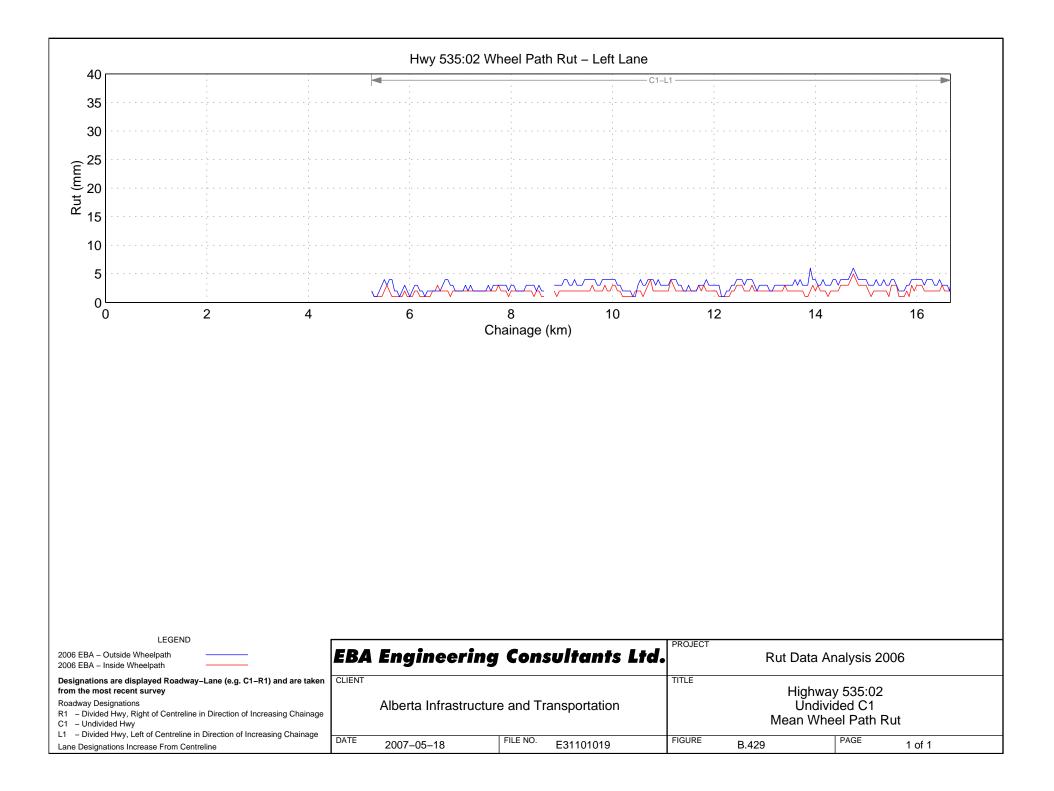

# Hwy 500:04 Wheel Path Rut – Right Lane









Hwy 501:04 Wheel Path Rut - Right Lane



# Hwy 501:08 Wheel Path Rut – Right Lane

















































## Hwy 525:02 Wheel Path Rut - Right Lane















# Hwy 531:02 Wheel Path Rut – Right Lane





# Hwy 533:04 Wheel Path Rut - Right Lane















## Hwy 541:02 Wheel Path Rut - Right Lane













Hwy 545:02 Wheel Path Rut - Right Lane







## Hwy 549:02 Wheel Path Rut – Right Lane











## Hwy 552:01 Wheel Path Rut - Right Lane









```
Hwy 555:04 Wheel Path Rut - Right Lane
```

















```
Hwy 564:06 Wheel Path Rut - Right Lane
```



Hwy 564:08 Wheel Path Rut - Right Lane

## Hwy 564:10 Wheel Path Rut - Right Lane

























## Hwy 574:02 Wheel Path Rut - Right Lane







































Hwy 589:02 Wheel Path Rut - Right Lane







## Hwy 592:02 Wheel Path Rut - Right Lane













## Hwy 598:02 Wheel Path Rut - Right Lane



## Hwy 599:04 Wheel Path Rut - Right Lane