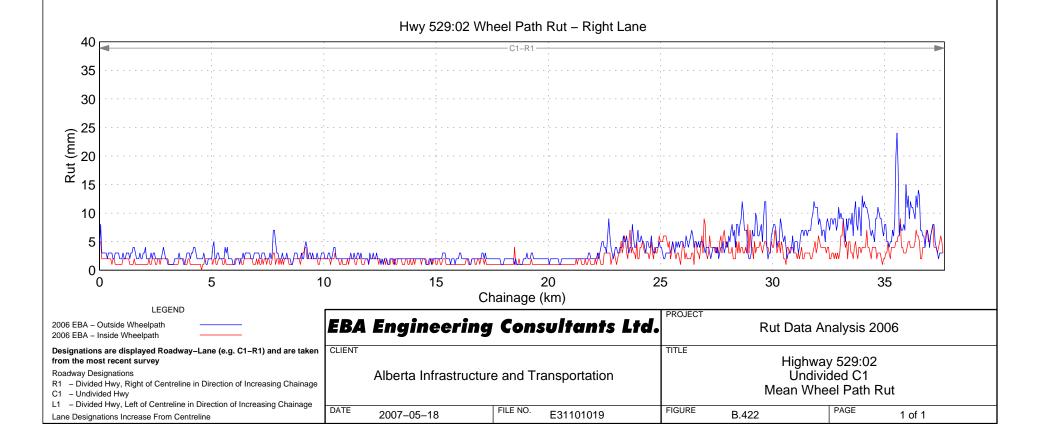

# Hwy 500:04 Wheel Path Rut – Right Lane









Hwy 501:04 Wheel Path Rut - Right Lane



# Hwy 501:08 Wheel Path Rut – Right Lane

















































## Hwy 525:02 Wheel Path Rut - Right Lane















# Hwy 531:02 Wheel Path Rut – Right Lane





# Hwy 533:04 Wheel Path Rut - Right Lane















## Hwy 541:02 Wheel Path Rut - Right Lane













Hwy 545:02 Wheel Path Rut - Right Lane







## Hwy 549:02 Wheel Path Rut – Right Lane











## Hwy 552:01 Wheel Path Rut - Right Lane









```
Hwy 555:04 Wheel Path Rut - Right Lane
```

















```
Hwy 564:06 Wheel Path Rut - Right Lane
```



Hwy 564:08 Wheel Path Rut - Right Lane

## Hwy 564:10 Wheel Path Rut - Right Lane

























## Hwy 574:02 Wheel Path Rut - Right Lane







































Hwy 589:02 Wheel Path Rut - Right Lane







## Hwy 592:02 Wheel Path Rut - Right Lane













## Hwy 598:02 Wheel Path Rut - Right Lane



## Hwy 599:04 Wheel Path Rut - Right