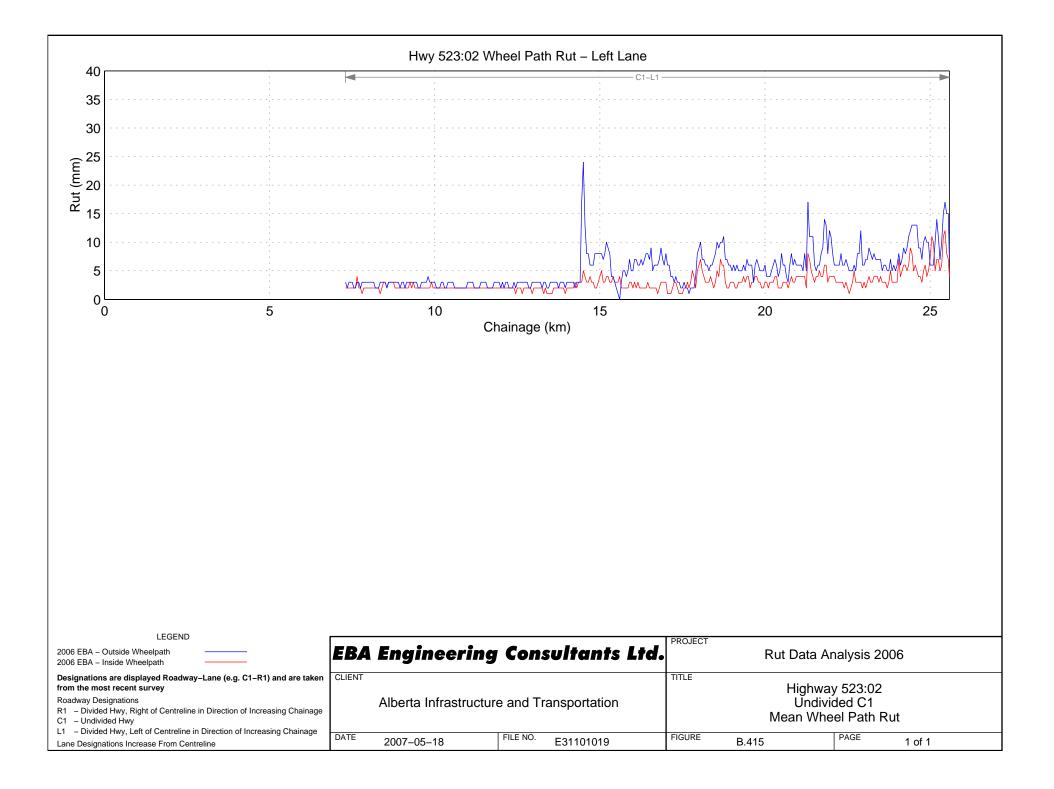

# Hwy 500:04 Wheel Path Rut – Right Lane









Hwy 501:04 Wheel Path Rut - Right Lane



# Hwy 501:08 Wheel Path Rut – Right Lane

















































## Hwy 525:02 Wheel Path Rut - Right Lane















# Hwy 531:02 Wheel Path Rut – Right Lane





# Hwy 533:04 Wheel Path Rut - Right Lane















## Hwy 541:02 Wheel Path Rut - Right Lane













Hwy 545:02 Wheel Path Rut - Right Lane







## Hwy 549:02 Wheel Path Rut – Right Lane











## Hwy 552:01 Wheel Path Rut - Right Lane









```
Hwy 555:04 Wheel Path Rut - Right Lane
```

















```
Hwy 564:06 Wheel Path Rut - Right Lane
```



Hwy 564:08 Wheel Path Rut - Right Lane

## Hwy 564:10 Wheel Path Rut - Right Lane

























## Hwy 574:02 Wheel Path Rut - Right Lane







































Hwy 589:02 Wheel Path Rut - Right Lane







## Hwy 592:02 Wheel Path Rut - Right Lane













## Hwy 598:02 Wheel Path