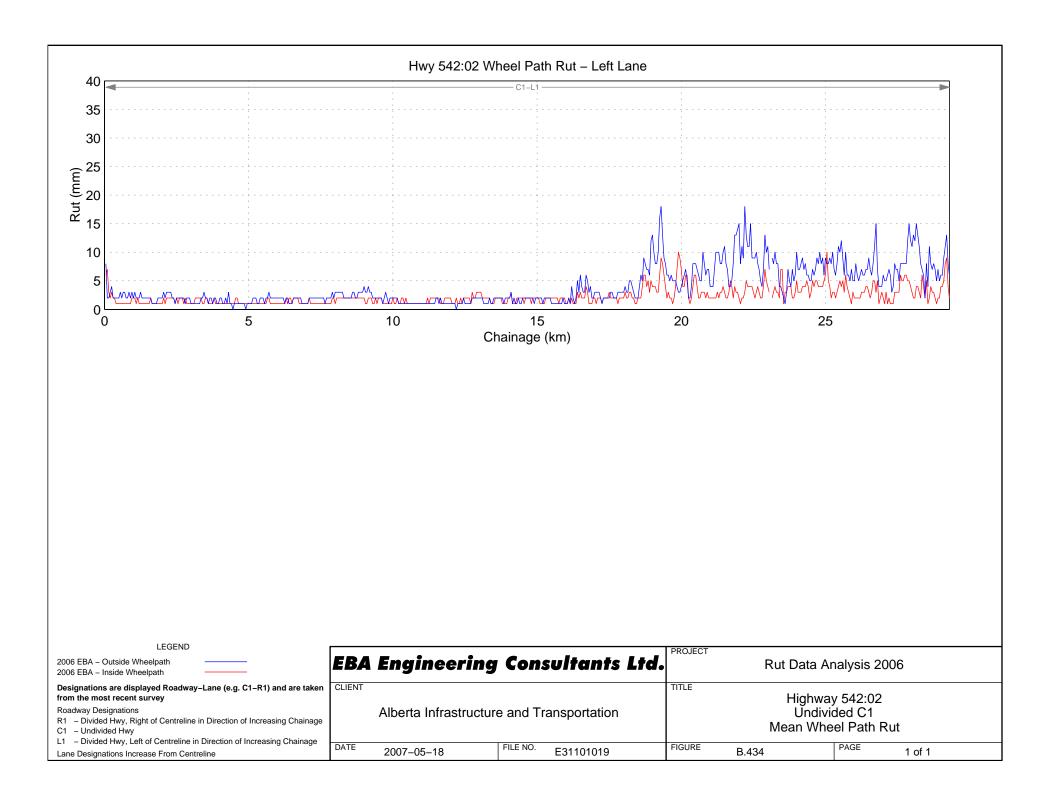

# Hwy 500:04 Wheel Path Rut – Right Lane









Hwy 501:04 Wheel Path Rut - Right Lane



# Hwy 501:08 Wheel Path Rut – Right Lane

















































## Hwy 525:02 Wheel Path Rut - Right Lane















# Hwy 531:02 Wheel Path Rut – Right Lane





# Hwy 533:04 Wheel Path Rut - Right Lane















## Hwy 541:02 Wheel Path Rut - Right Lane













Hwy 545:02 Wheel Path Rut - Right Lane







## Hwy 549:02 Wheel Path Rut – Right Lane











## Hwy 552:01 Wheel Path Rut - Right Lane









```
Hwy 555:04 Wheel Path Rut - Right Lane
```

















```
Hwy 564:06 Wheel Path Rut - Right Lane
```



Hwy 564:08 Wheel Path Rut - Right Lane

## Hwy 564:10 Wheel Path Rut - Right Lane

























## Hwy 574:02 Wheel Path Rut - Right Lane







































Hwy 589:02 Wheel Path Rut - Right Lane







## Hwy 592:02 Wheel Path Rut - Right Lane













## Hwy 598:02 Wheel Path Rut - Right Lane



## Hwy 599:04 Wheel Path Rut - Right Lane