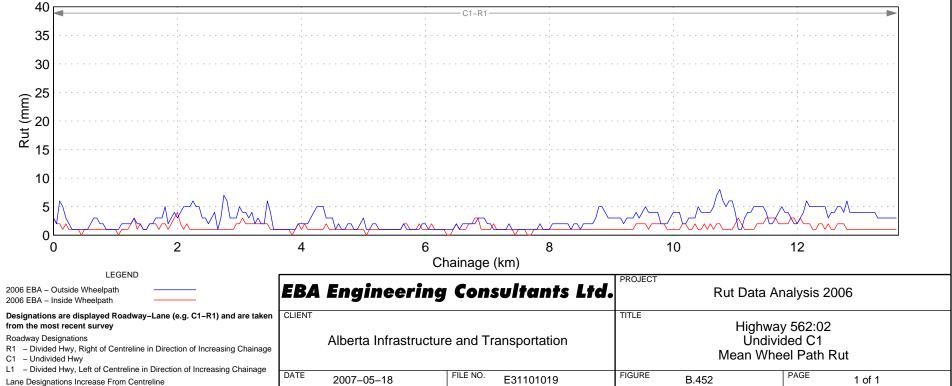

# Hwy 500:04 Wheel Path Rut – Right Lane









Hwy 501:04 Wheel Path Rut - Right Lane



# Hwy 501:08 Wheel Path Rut – Right Lane

















































## Hwy 525:02 Wheel Path Rut - Right Lane















# Hwy 531:02 Wheel Path Rut – Right Lane





# Hwy 533:04 Wheel Path Rut - Right Lane















## Hwy 541:02 Wheel Path Rut - Right Lane













Hwy 545:02 Wheel Path Rut - Right Lane







## Hwy 549:02 Wheel Path Rut – Right Lane











## Hwy 552:01 Wheel Path Rut - Right Lane









```
Hwy 555:04 Wheel Path Rut - Right Lane
```

















```
Hwy 564:06 Wheel Path Rut - Right Lane
```



Hwy 564:08 Wheel Path Rut - Right Lane

## Hwy 564:10 Wheel Path Rut - Right Lane

























## Hwy 574:02 Wheel Path Rut - Right Lane







































Hwy 589:02 Wheel Path Rut - Right Lane







## Hwy 592:02 Wheel Path Rut - Right Lane













## Hwy 598:02 Wheel Path Rut - Right Lane



## Hwy 599:04 Wheel Path Rut - Right Lane