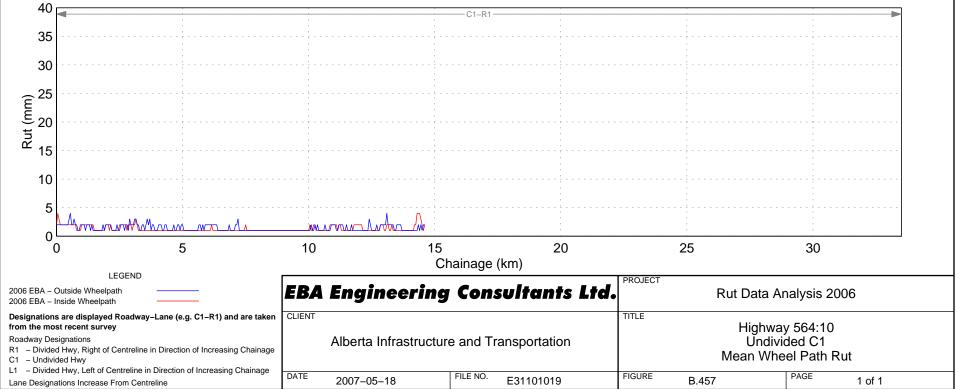

# Hwy 500:04 Wheel Path Rut – Right Lane









Hwy 501:04 Wheel Path Rut - Right Lane



# Hwy 501:08 Wheel Path Rut – Right Lane

















































## Hwy 525:02 Wheel Path Rut - Right Lane















# Hwy 531:02 Wheel Path Rut – Right Lane





# Hwy 533:04 Wheel Path Rut - Right Lane















## Hwy 541:02 Wheel Path Rut - Right Lane













Hwy 545:02 Wheel Path Rut - Right Lane







## Hwy 549:02 Wheel Path Rut – Right Lane











## Hwy 552:01 Wheel Path Rut - Right Lane









```
Hwy 555:04 Wheel Path Rut - Right Lane
```

















```
Hwy 564:06 Wheel Path Rut - Right Lane
```



Hwy 564:08 Wheel Path Rut - Right Lane

## Hwy 564:10 Wheel Path Rut - Right Lane

























## Hwy 574:02 Wheel Path Rut - Right Lane







































Hwy 589:02 Wheel Path Rut - Right Lane







## Hwy 592:02 Wheel Path Rut - Right Lane













## Hwy 598:02 Wheel Path Rut - Right Lane



## Hwy 599:04 Wheel Path Rut - Right Lane