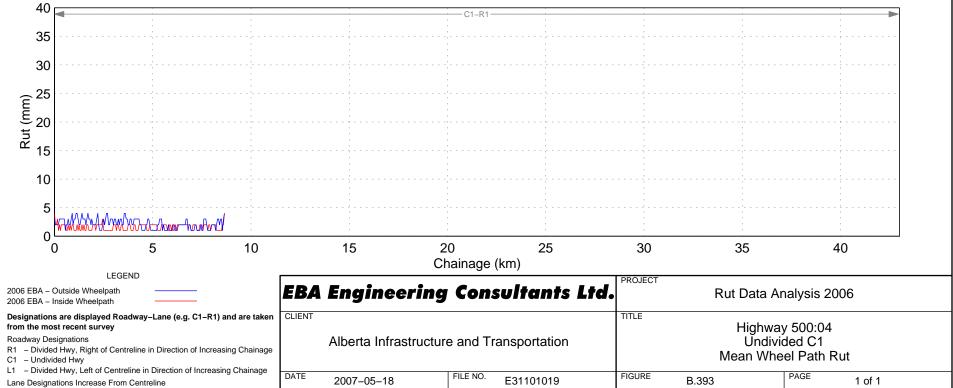

# Hwy 500:04 Wheel Path Rut – Right Lane

Hwy 501:04 Wheel Path Rut - Right Lane