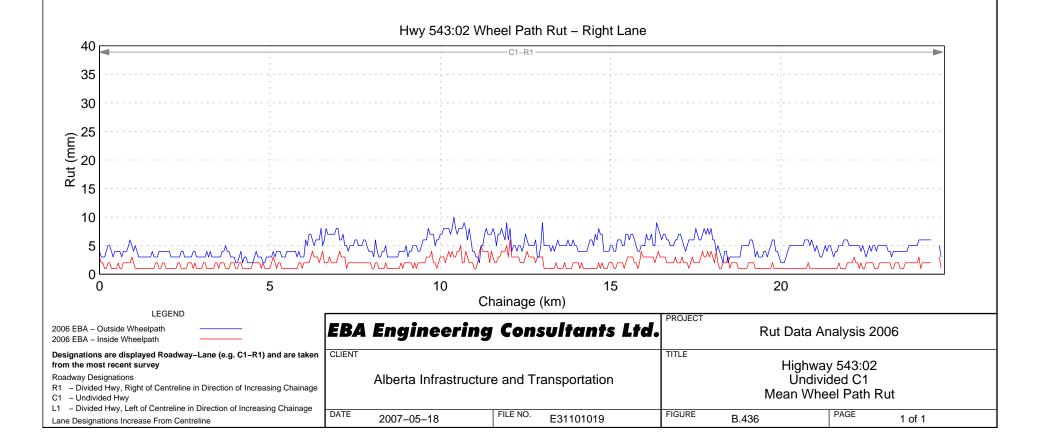

# Hwy 500:04 Wheel Path Rut – Right Lane









Hwy 501:04 Wheel Path Rut - Right Lane



# Hwy 501:08 Wheel Path Rut – Right Lane

















































## Hwy 525:02 Wheel Path Rut - Right Lane















# Hwy 531:02 Wheel Path Rut – Right Lane





# Hwy 533:04 Wheel Path Rut - Right Lane















## Hwy 541:02 Wheel Path Rut - Right Lane













Hwy 545:02 Wheel Path Rut - Right Lane







## Hwy 549:02 Wheel Path Rut – Right Lane











## Hwy 552:01 Wheel Path Rut - Right Lane









```
Hwy 555:04 Wheel Path Rut - Right Lane
```

















```
Hwy 564:06 Wheel Path Rut - Right Lane
```



Hwy 564:08 Wheel Path Rut - Right Lane

## Hwy 564:10 Wheel Path Rut - Right Lane

























## Hwy 574:02 Wheel Path Rut - Right Lane







































Hwy 589:02 Wheel Path Rut - Right Lane







## Hwy 592:02 Wheel Path Rut - Right Lane













## Hwy 598:02 Wheel Path Rut - Right Lane



## Hwy 599:04 Wheel Path Rut - Right Lane