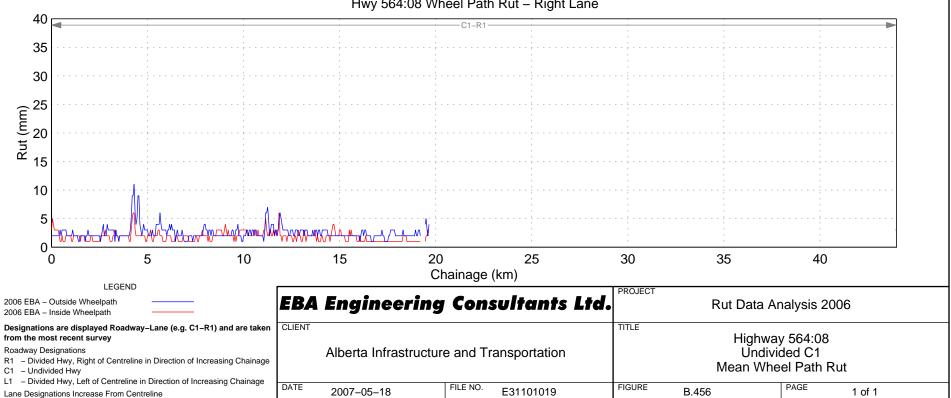

## Hwy 552:01 Wheel Path Rut - Right Lane

```
Hwy 555:04 Wheel Path Rut - Right Lane
```

```
Hwy 564:06 Wheel Path Rut - Right Lane
```

Hwy 564:08 Wheel Path Rut - Right Lane