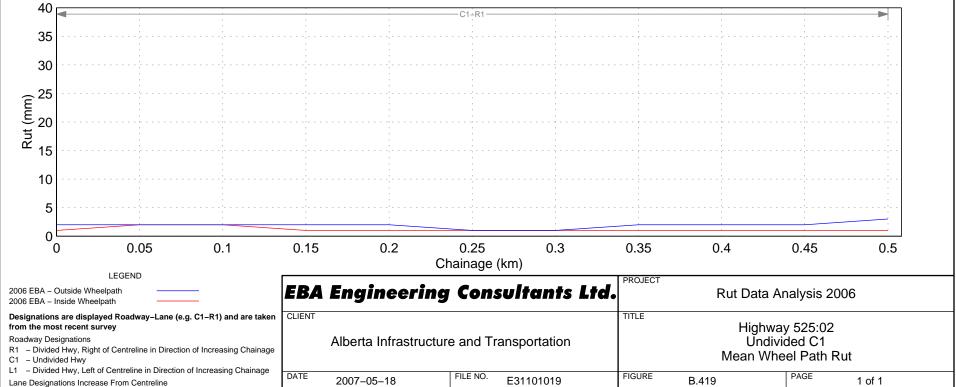

# Hwy 500:04 Wheel Path Rut – Right Lane









Hwy 501:04 Wheel Path Rut - Right Lane



# Hwy 501:08 Wheel Path Rut – Right Lane

















































## Hwy 525:02 Wheel Path Rut - Right Lane















# Hwy 531:02 Wheel Path Rut – Right Lane





# Hwy 533:04 Wheel Path Rut - Right Lane















## Hwy 541:02 Wheel Path Rut - Right Lane













Hwy 545:02 Wheel Path Rut - Right Lane







## Hwy 549:02 Wheel Path Rut – Right Lane











## Hwy 552:01 Wheel Path Rut - Right Lane









```
Hwy 555:04 Wheel Path Rut - Right Lane
```

















```
Hwy 564:06 Wheel Path Rut - Right Lane
```



Hwy 564:08 Wheel Path Rut - Right Lane

## Hwy 564:10 Wheel Path Rut - Right Lane

























## Hwy 574:02 Wheel Path Rut - Right Lane







































Hwy 589:02 Wheel Path Rut - Right Lane







## Hwy 592:02 Wheel Path Rut - Right Lane













## Hwy 598:02 Wheel Path Rut - Right Lane



## Hwy 599:04 Wheel Path Rut -