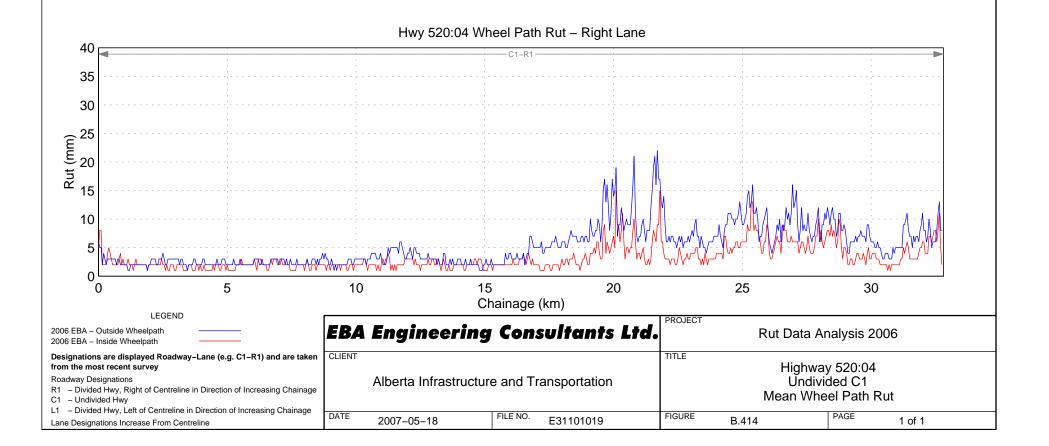

# Hwy 500:04 Wheel Path Rut – Right Lane









Hwy 501:04 Wheel Path Rut - Right Lane



# Hwy 501:08 Wheel Path Rut – Right Lane

















































## Hwy 525:02 Wheel Path Rut - Right Lane















# Hwy 531:02 Wheel Path Rut – Right Lane





# Hwy 533:04 Wheel Path Rut - Right Lane















## Hwy 541:02 Wheel Path Rut - Right Lane













Hwy 545:02 Wheel Path Rut - Right Lane







## Hwy 549:02 Wheel Path Rut – Right Lane











## Hwy 552:01 Wheel Path Rut - Right Lane









```
Hwy 555:04 Wheel Path Rut - Right Lane
```

















```
Hwy 564:06 Wheel Path Rut - Right Lane
```



Hwy 564:08 Wheel Path Rut - Right Lane

## Hwy 564:10 Wheel Path Rut - Right Lane

























## Hwy 574:02 Wheel Path Rut - Right Lane







































Hwy 589:02 Wheel Path Rut - Right Lane







## Hwy 592:02 Wheel Path Rut - Right Lane













## Hwy 598:02 Wheel Pat