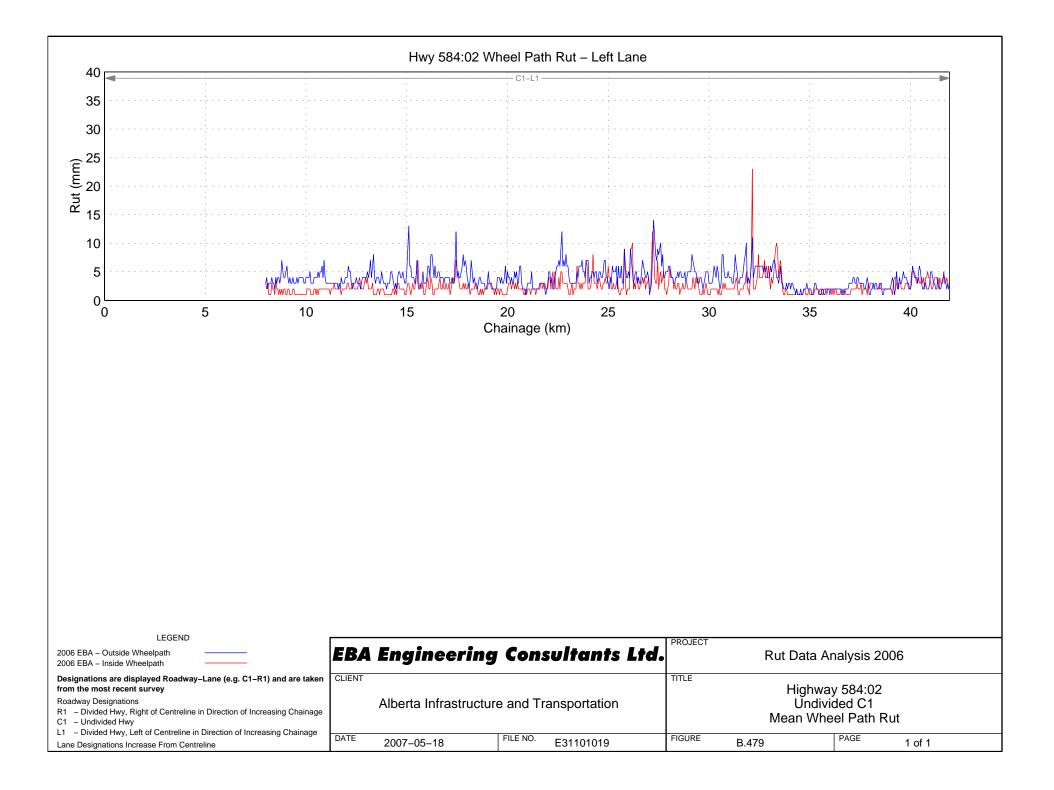

t Lane









Hwy 501:04 Wheel Path Rut - Right Lane



# Hwy 501:08 Wheel Path Rut – Right Lane

















































## Hwy 525:02 Wheel Path Rut - Right Lane















# Hwy 531:02 Wheel Path Rut – Right Lane





# Hwy 533:04 Wheel Path Rut - Right Lane















## Hwy 541:02 Wheel Path Rut - Right Lane













Hwy 545:02 Wheel Path Rut - Right Lane







## Hwy 549:02 Wheel Path Rut – Right Lane











## Hwy 552:01 Wheel Path Rut - Right Lane









```
Hwy 555:04 Wheel Path Rut - Right Lane
```

















```
Hwy 564:06 Wheel Path Rut - Right Lane
```



Hwy 564:08 Wheel Path Rut - Right Lane

## Hwy 564:10 Wheel Path Rut - Right Lane

























## Hwy 574:02 Wheel Path Rut - Right Lane







































Hwy 589:02 Wheel Path Rut - Right Lane







## Hwy 592:02 Wheel Path Rut - Right Lane













## Hwy 598:02 Wheel Path Rut - Right Lane



## Hwy 599:04 Wheel Path Rut - Right Lane