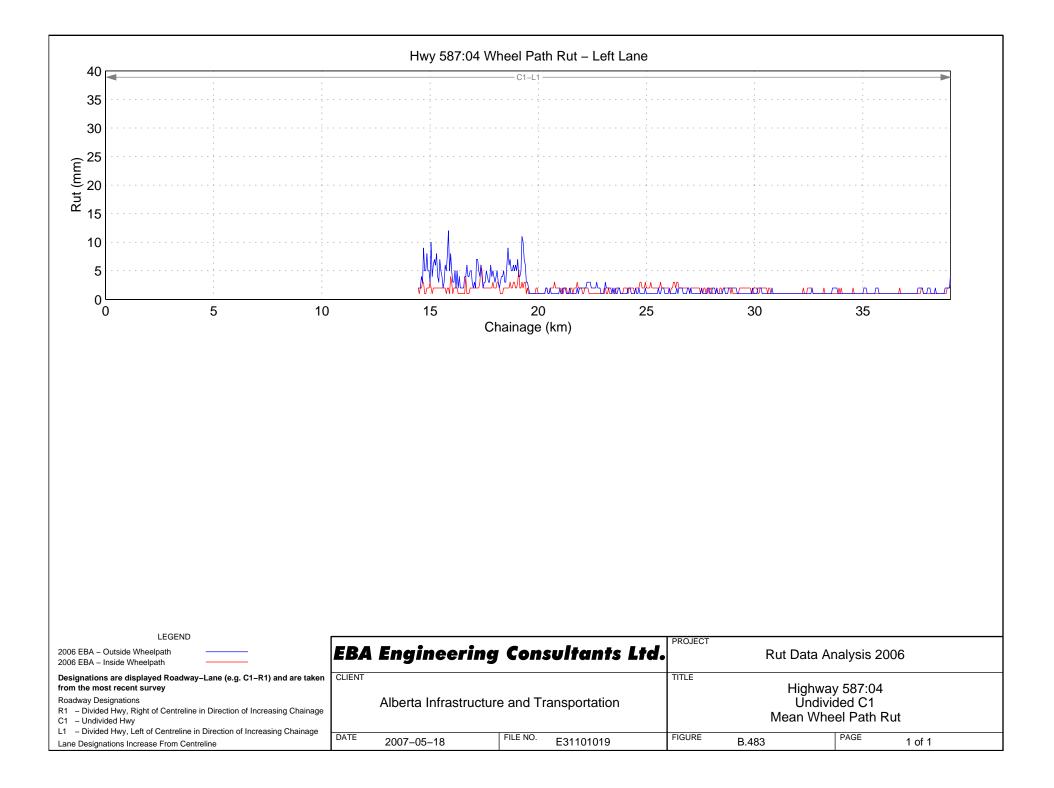

## Hwy 574:02 Wheel Path Rut - Right Lane

Hwy 589:02 Wheel Path Rut - Right Lane