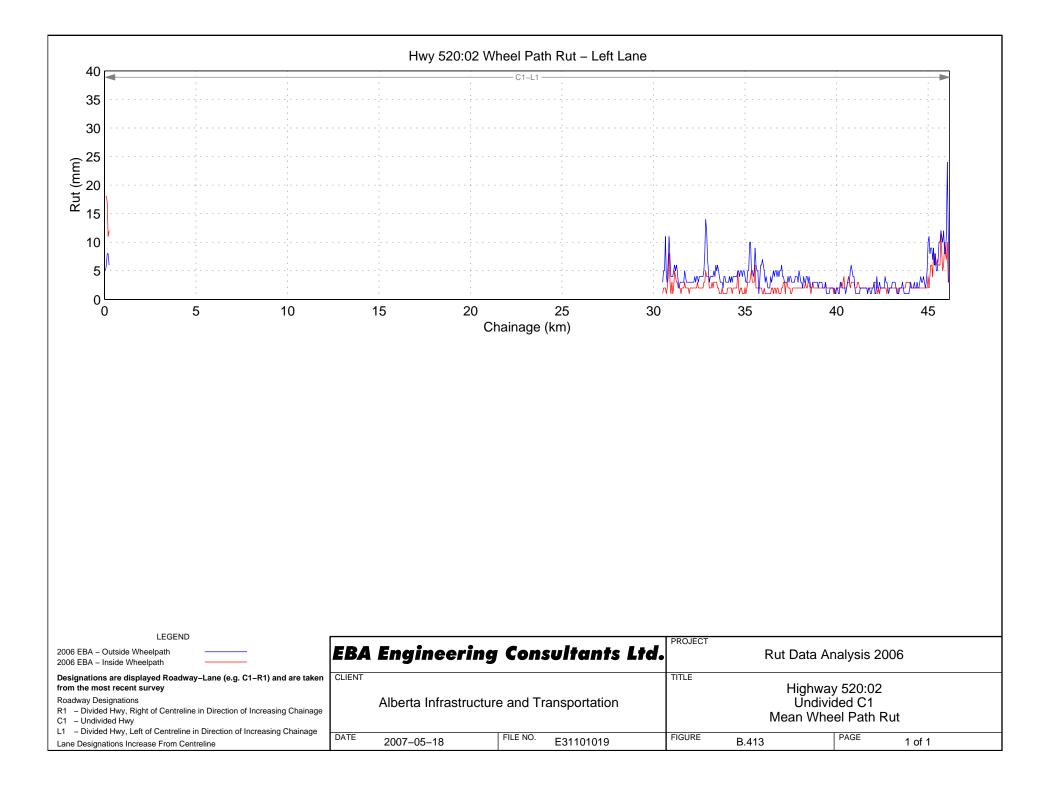

# Hwy 500:04 Wheel Path Rut – Right Lane









Hwy 501:04 Wheel Path Rut - Right Lane



# Hwy 501:08 Wheel Path Rut – Right Lane

















































## Hwy 525:02 Wheel Path Rut - Right Lane















# Hwy 531:02 Wheel Path Rut – Right Lane





# Hwy 533:04 Wheel Path Rut - Right Lane















## Hwy 541:02 Wheel Path Rut - Right Lane













Hwy 545:02 Wheel Path Rut - Right Lane







## Hwy 549:02 Wheel Path Rut – Right Lane











## Hwy 552:01 Wheel Path Rut - Right Lane









```
Hwy 555:04 Wheel Path Rut - Right Lane
```

















```
Hwy 564:06 Wheel Path Rut - Right Lane
```



Hwy 564:08 Wheel Path Rut - Right Lane

## Hwy 564:10 Wheel Path Rut - Right Lane

























## Hwy 574:02 Wheel Path Rut - Right Lane







































Hwy 589:02 Wheel Path Rut - Right Lane







## Hwy 592:02 Wheel Path Rut - Right Lane













## Hwy 598:02 Wheel P