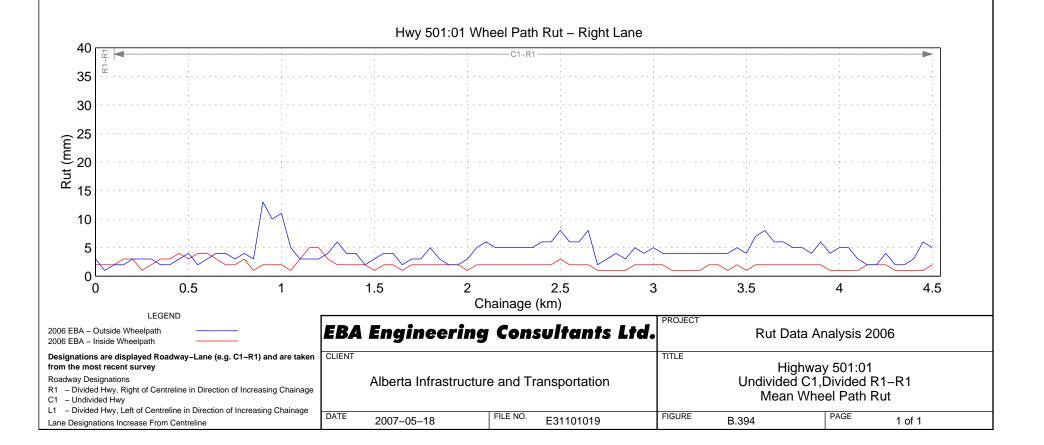

# Hwy 500:04 Wheel Path Rut – Right Lane

Hwy 501:04 Wheel Path Rut - Right Lane