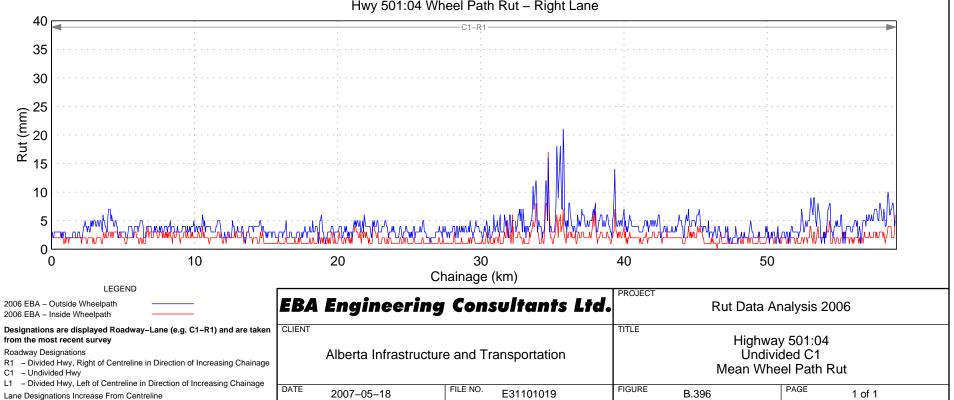

# Hwy 500:04 Wheel Path Rut – Right Lane

Hwy 501:04 Wheel Path Rut - Right Lane