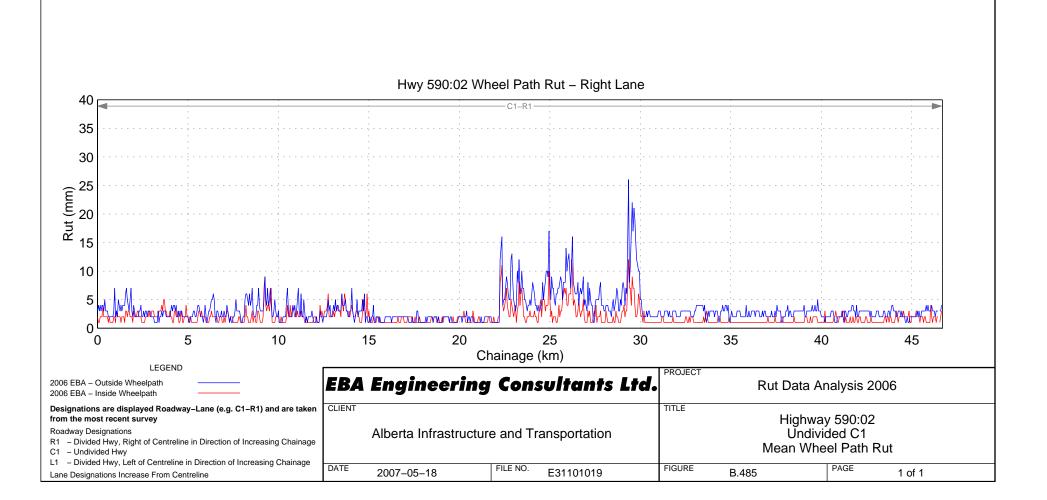

# Hwy 501:08 Wheel Path Rut – Right Lane

















































## Hwy 525:02 Wheel Path Rut - Right Lane















# Hwy 531:02 Wheel Path Rut – Right Lane





# Hwy 533:04 Wheel Path Rut - Right Lane















## Hwy 541:02 Wheel Path Rut - Right Lane













Hwy 545:02 Wheel Path Rut - Right Lane







## Hwy 549:02 Wheel Path Rut – Right Lane











## Hwy 552:01 Wheel Path Rut - Right Lane









```
Hwy 555:04 Wheel Path Rut - Right Lane
```

















```
Hwy 564:06 Wheel Path Rut - Right Lane
```



Hwy 564:08 Wheel Path Rut - Right Lane

## Hwy 564:10 Wheel Path Rut - Right Lane

























## Hwy 574:02 Wheel Path Rut - Right Lane







































Hwy 589:02 Wheel Path Rut - Right Lane







## Hwy 592:02 Wheel Path Rut - Right Lane













## Hwy 598:02 Wheel Path Rut - Right Lane



## Hwy 599:04 Wheel Path Rut - Right Lane