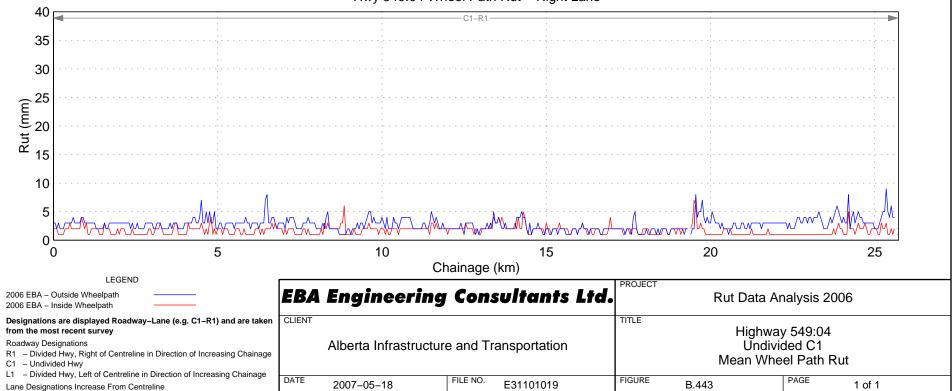

# Hwy 500:04 Wheel Path Rut – Right Lane









Hwy 501:04 Wheel Path Rut - Right Lane



# Hwy 501:08 Wheel Path Rut – Right Lane

















































## Hwy 525:02 Wheel Path Rut - Right Lane















# Hwy 531:02 Wheel Path Rut – Right Lane





# Hwy 533:04 Wheel Path Rut - Right Lane















## Hwy 541:02 Wheel Path Rut - Right Lane













Hwy 545:02 Wheel Path Rut - Right Lane







## Hwy 549:02 Wheel Path Rut – Right Lane











## Hwy 552:01 Wheel Path Rut - Right Lane









```
Hwy 555:04 Wheel Path Rut - Right Lane
```

















```
Hwy 564:06 Wheel Path Rut - Right Lane
```



Hwy 564:08 Wheel Path Rut - Right Lane

## Hwy 564:10 Wheel Path Rut - Right Lane

























## Hwy 574:02 Wheel Path Rut - Right Lane







































Hwy 589:02 Wheel Path Rut - Right Lane







## Hwy 592:02 Wheel Path Rut - Right Lane













## Hwy 598:02 Wheel Path Rut - Right Lane



## Hwy 599:04 Wheel Path Rut - Right Lane