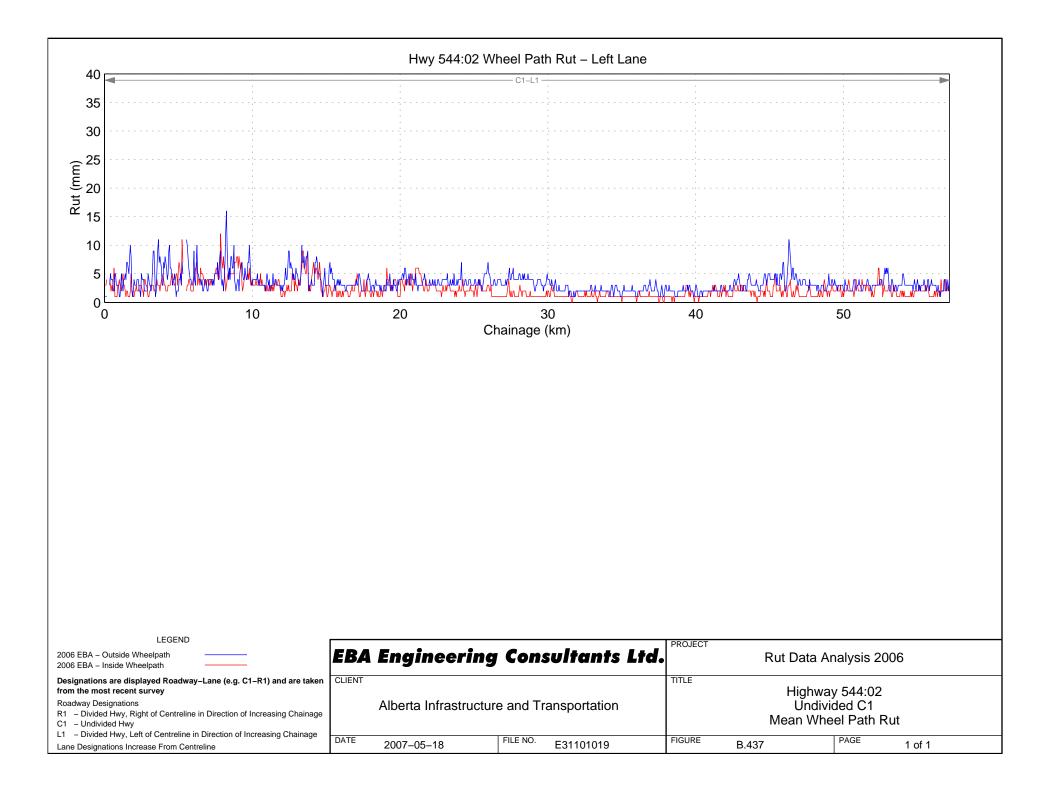

# Hwy 500:04 Wheel Path Rut – Right Lane









Hwy 501:04 Wheel Path Rut - Right Lane



# Hwy 501:08 Wheel Path Rut – Right Lane

















































## Hwy 525:02 Wheel Path Rut - Right Lane















# Hwy 531:02 Wheel Path Rut – Right Lane





# Hwy 533:04 Wheel Path Rut - Right Lane















## Hwy 541:02 Wheel Path Rut - Right Lane













Hwy 545:02 Wheel Path Rut - Right Lane







## Hwy 549:02 Wheel Path Rut – Right Lane











## Hwy 552:01 Wheel Path Rut - Right Lane









```
Hwy 555:04 Wheel Path Rut - Right Lane
```

















```
Hwy 564:06 Wheel Path Rut - Right Lane
```



Hwy 564:08 Wheel Path Rut - Right Lane

## Hwy 564:10 Wheel Path Rut - Right Lane

























## Hwy 574:02 Wheel Path Rut - Right Lane







































Hwy 589:02 Wheel Path Rut - Right Lane







## Hwy 592:02 Wheel Path Rut - Right Lane













## Hwy 598:02 Wheel Path Rut - Right Lane



## Hwy 599:04 Wheel Path Rut - Right Lane