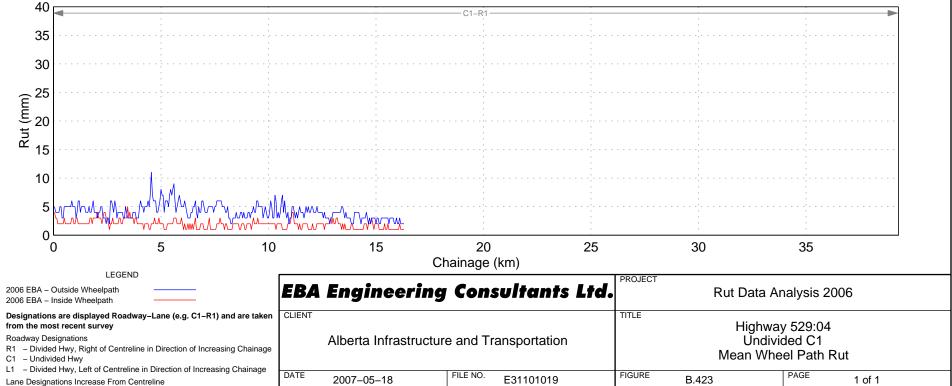

# Hwy 500:04 Wheel Path Rut – Right Lane









Hwy 501:04 Wheel Path Rut - Right Lane



# Hwy 501:08 Wheel Path Rut – Right Lane

















































## Hwy 525:02 Wheel Path Rut - Right Lane















# Hwy 531:02 Wheel Path Rut – Right Lane





# Hwy 533:04 Wheel Path Rut - Right Lane















## Hwy 541:02 Wheel Path Rut - Right Lane













Hwy 545:02 Wheel Path Rut - Right Lane







## Hwy 549:02 Wheel Path Rut – Right Lane











## Hwy 552:01 Wheel Path Rut - Right Lane









```
Hwy 555:04 Wheel Path Rut - Right Lane
```

















```
Hwy 564:06 Wheel Path Rut - Right Lane
```



Hwy 564:08 Wheel Path Rut - Right Lane

## Hwy 564:10 Wheel Path Rut - Right Lane

























## Hwy 574:02 Wheel Path Rut - Right Lane







































Hwy 589:02 Wheel Path Rut - Right Lane







## Hwy 592:02 Wheel Path Rut - Right Lane













## Hwy 598:02 Wheel Path Rut - Right Lane



## Hwy 599:04 Wheel Path Rut - Right Lane