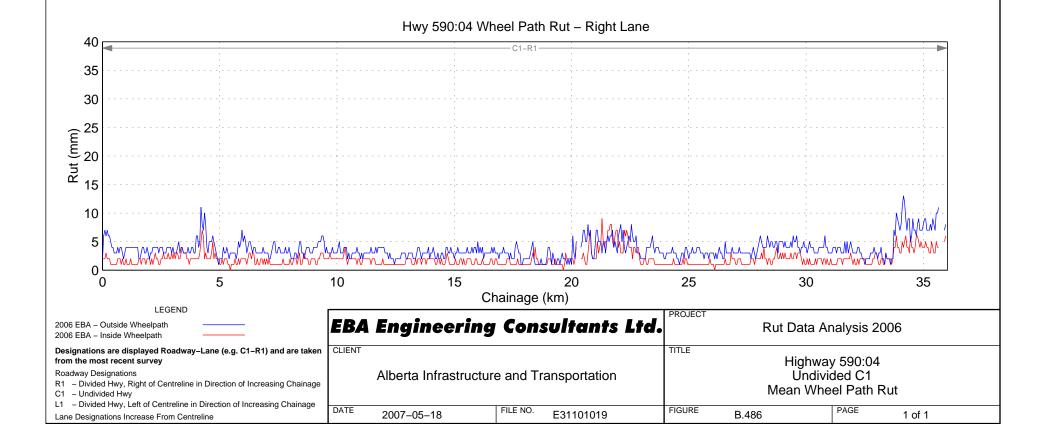

# Hwy 501:08 Wheel Path Rut – Right Lane

















































## Hwy 525:02 Wheel Path Rut - Right Lane















# Hwy 531:02 Wheel Path Rut – Right Lane





# Hwy 533:04 Wheel Path Rut - Right Lane















## Hwy 541:02 Wheel Path Rut - Right Lane













Hwy 545:02 Wheel Path Rut - Right Lane







## Hwy 549:02 Wheel Path Rut – Right Lane











## Hwy 552:01 Wheel Path Rut - Right Lane









```
Hwy 555:04 Wheel Path Rut - Right Lane
```

















```
Hwy 564:06 Wheel Path Rut - Right Lane
```



Hwy 564:08 Wheel Path Rut - Right Lane

## Hwy 564:10 Wheel Path Rut - Right Lane

























## Hwy 574:02 Wheel Path Rut - Right Lane







































Hwy 589:02 Wheel Path Rut - Right Lane







## Hwy 592:02 Wheel Path Rut - Right Lane













## Hwy 598:02 Wheel Path Rut - Right Lane



## Hwy 599:04 Wheel Path Rut - Right Lane