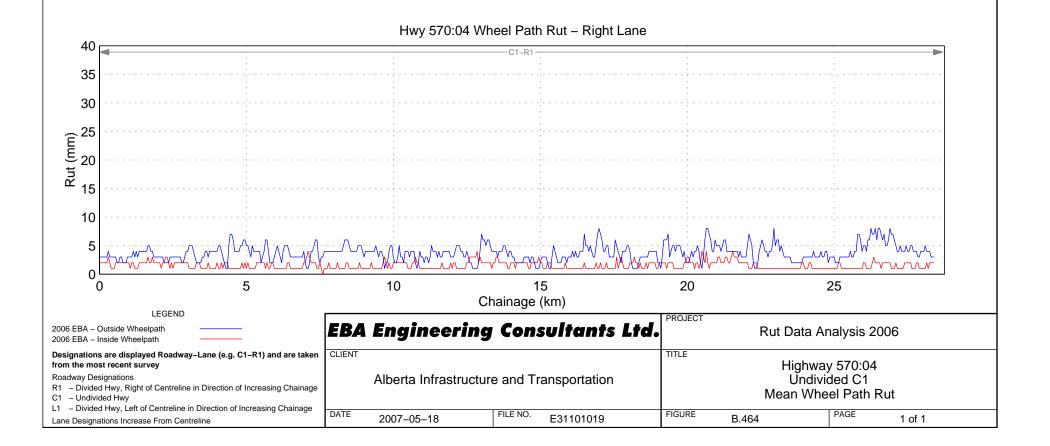

# Hwy 500:04 Wheel Path Rut – Right Lane









Hwy 501:04 Wheel Path Rut - Right Lane



# Hwy 501:08 Wheel Path Rut – Right Lane

















































## Hwy 525:02 Wheel Path Rut - Right Lane















# Hwy 531:02 Wheel Path Rut – Right Lane





# Hwy 533:04 Wheel Path Rut - Right Lane















## Hwy 541:02 Wheel Path Rut - Right Lane













Hwy 545:02 Wheel Path Rut - Right Lane







## Hwy 549:02 Wheel Path Rut – Right Lane











## Hwy 552:01 Wheel Path Rut - Right Lane









```
Hwy 555:04 Wheel Path Rut - Right Lane
```

















```
Hwy 564:06 Wheel Path Rut - Right Lane
```



Hwy 564:08 Wheel Path Rut - Right Lane

## Hwy 564:10 Wheel Path Rut - Right Lane

























## Hwy 574:02 Wheel Path Rut - Right Lane







































Hwy 589:02 Wheel Path Rut - Right Lane







## Hwy 592:02 Wheel Path Rut - Right Lane













## Hwy 598:02 Wheel Path Rut - Right Lane



## Hwy 599:04 Wheel Path Rut - Right Lane