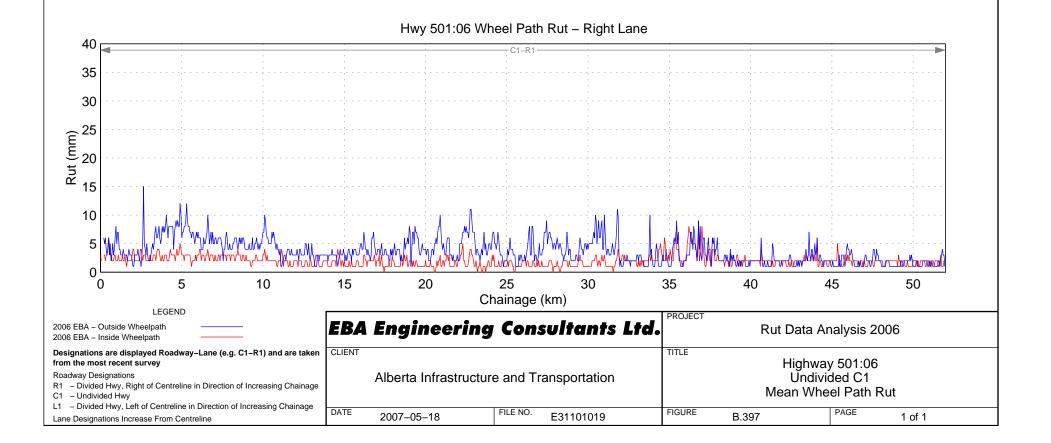

# Hwy 500:04 Wheel Path Rut – Right Lane









Hwy 501:04 Wheel Path Rut - Right Lane



# Hwy 501:08 Wheel Path Rut – Right Lane

















































## Hwy 525:02 Wheel Path Rut - Right Lane















# Hwy 531:02 Wheel Path Rut – Right Lane





# Hwy 533:04 Wheel Path Rut - Right Lane















## Hwy 541:02 Wheel Path Rut - Right Lane













Hwy 545:02 Wheel Path Rut - Right Lane







## Hwy 549:02 Wheel Path Rut – Right Lane











## Hwy 552:01 Wheel Path Rut - Right Lane









```
Hwy 555:04 Wheel Path Rut - Right Lane
```

















```
Hwy 564:06 Wheel Path Rut - Right Lane
```



Hwy 564:08 Wheel Path Rut - Right Lane

## Hwy 564:10 Wheel Path Rut - Right Lane

























## Hwy 574:02 Wheel Path Rut - Right Lane







































Hwy 589:02 Wheel Path Rut - Right Lane