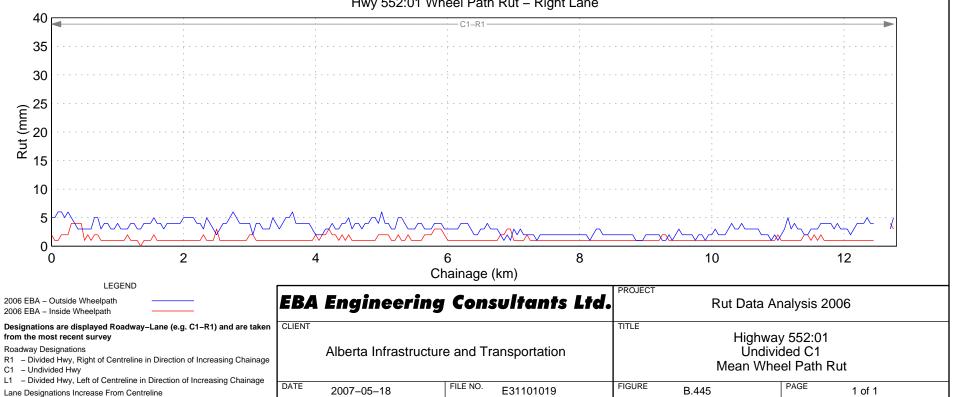

## Hwy 552:01 Wheel Path Rut - Right Lane

```
Hwy 555:04 Wheel Path Rut - Right Lane
```

```
Hwy 564:06 Wheel Path Rut - Right Lane
```

Hwy 564:08 Wheel Path Rut - Right Lane