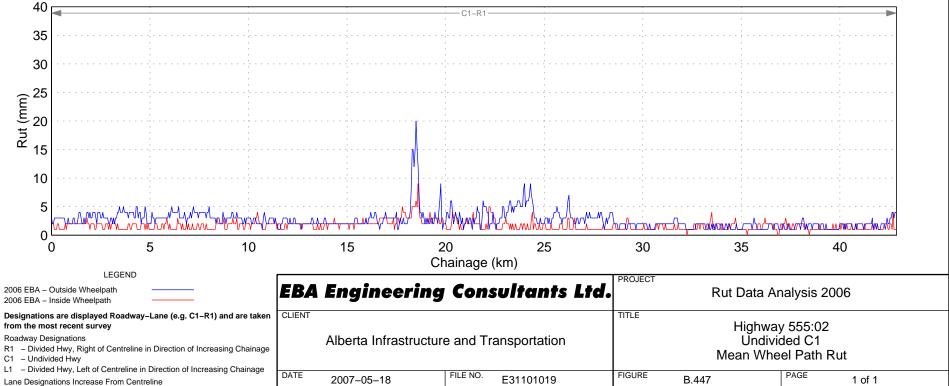

## Hwy 552:01 Wheel Path Rut - Right Lane

```
Hwy 555:04 Wheel Path Rut - Right Lane
```

```
Hwy 564:06 Wheel Path Rut - Right Lane
```

Hwy 564:08 Wheel Path Rut - Right Lane