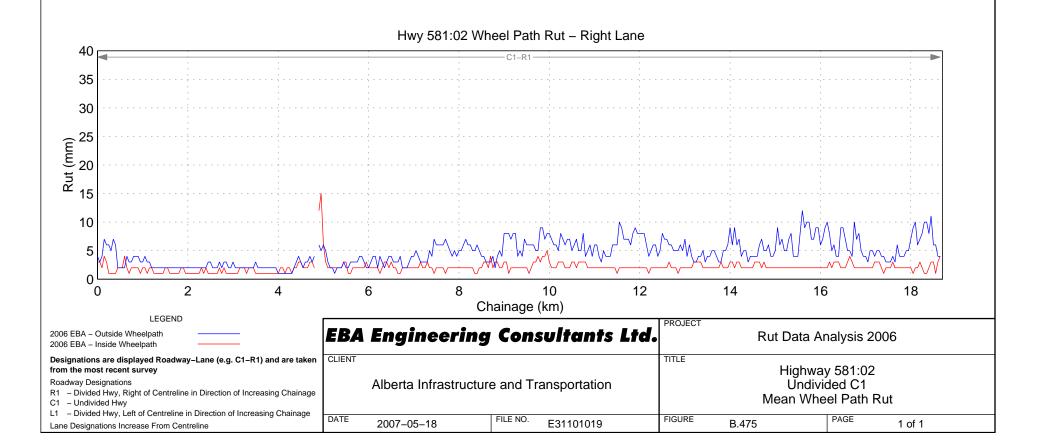

Rut – Right Lane









Hwy 501:04 Wheel Path Rut - Right Lane



# Hwy 501:08 Wheel Path Rut – Right Lane

















































## Hwy 525:02 Wheel Path Rut - Right Lane















# Hwy 531:02 Wheel Path Rut – Right Lane





# Hwy 533:04 Wheel Path Rut - Right Lane















## Hwy 541:02 Wheel Path Rut - Right Lane













Hwy 545:02 Wheel Path Rut - Right Lane







## Hwy 549:02 Wheel Path Rut – Right Lane











## Hwy 552:01 Wheel Path Rut - Right Lane









```
Hwy 555:04 Wheel Path Rut - Right Lane
```

















```
Hwy 564:06 Wheel Path Rut - Right Lane
```



Hwy 564:08 Wheel Path Rut - Right Lane

## Hwy 564:10 Wheel Path Rut - Right Lane

























## Hwy 574:02 Wheel Path Rut - Right Lane







































Hwy 589:02 Wheel Path Rut - Right Lane







## Hwy 592:02 Wheel Path Rut - Right Lane













## Hwy 598:02 Wheel Path Rut - Right Lane



## Hwy 599:04 Wheel Path Rut - Right Lane