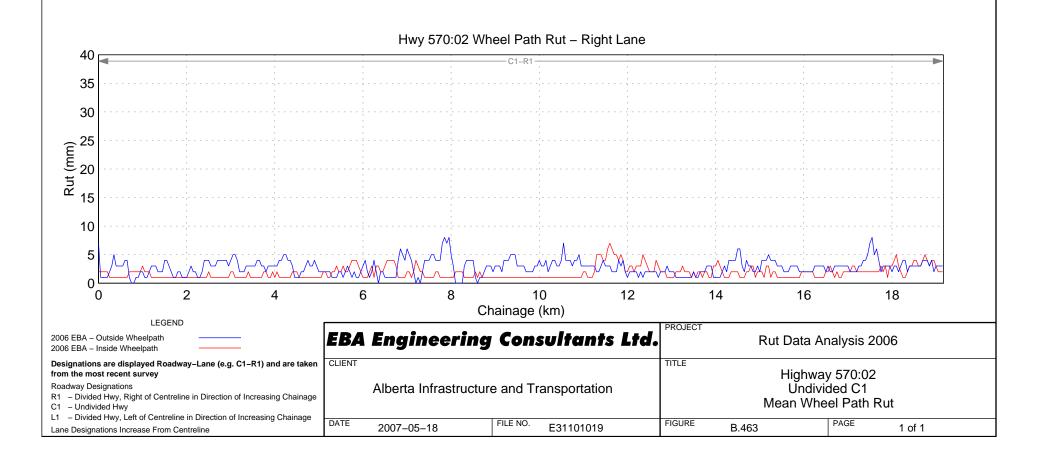

# Hwy 500:04 Wheel Path Rut – Right Lane









Hwy 501:04 Wheel Path Rut - Right Lane



# Hwy 501:08 Wheel Path Rut – Right Lane

















































## Hwy 525:02 Wheel Path Rut - Right Lane















# Hwy 531:02 Wheel Path Rut – Right Lane





# Hwy 533:04 Wheel Path Rut - Right Lane















## Hwy 541:02 Wheel Path Rut - Right Lane













Hwy 545:02 Wheel Path Rut - Right Lane







## Hwy 549:02 Wheel Path Rut – Right Lane











## Hwy 552:01 Wheel Path Rut - Right Lane









```
Hwy 555:04 Wheel Path Rut - Right Lane
```

















```
Hwy 564:06 Wheel Path Rut - Right Lane
```



Hwy 564:08 Wheel Path Rut - Right Lane

## Hwy 564:10 Wheel Path Rut - Right Lane

























## Hwy 574:02 Wheel Path Rut - Right Lane







































Hwy 589:02 Wheel Path Rut - Right Lane







## Hwy 592:02 Wheel Path Rut - Right Lane













## Hwy 598:02 Wheel Path Rut - Right Lane



## Hwy 599:04 Wheel Path Rut - Right Lane