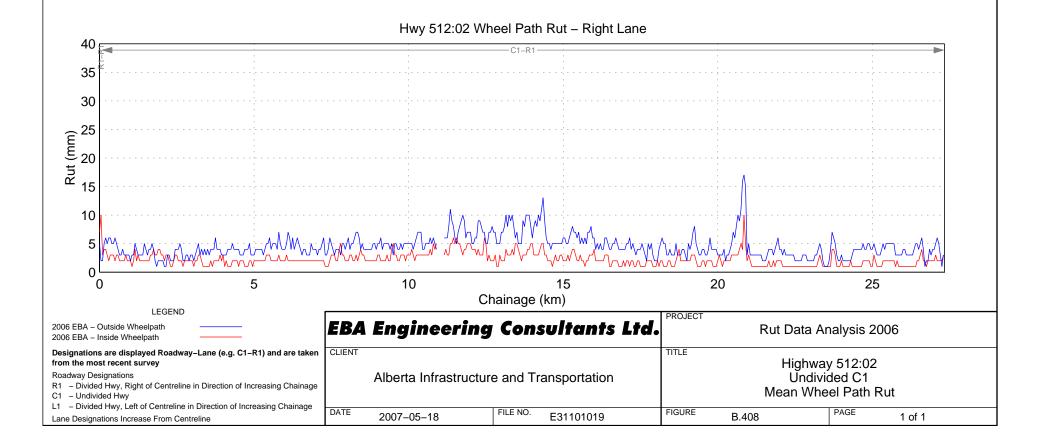

# Hwy 500:04 Wheel Path Rut – Right Lane









Hwy 501:04 Wheel Path Rut - Right Lane



# Hwy 501:08 Wheel Path Rut – Right Lane

















































## Hwy 525:02 Wheel Path Rut - Right Lane















# Hwy 531:02 Wheel Path Rut – Right Lane





# Hwy 533:04 Wheel Path Rut - Right Lane















## Hwy 541:02 Wheel Path Rut - Right Lane













Hwy 545:02 Wheel Path Rut - Right Lane







## Hwy 549:02 Wheel Path Rut – Right Lane











## Hwy 552:01 Wheel Path Rut - Right Lane









```
Hwy 555:04 Wheel Path Rut - Right Lane
```

















```
Hwy 564:06 Wheel Path Rut - Right Lane
```



Hwy 564:08 Wheel Path Rut - Right Lane

## Hwy 564:10 Wheel Path Rut - Right Lane

























## Hwy 574:02 Wheel Path Rut - Right Lane







































Hwy 589:02 Wheel Path Rut - Right Lane







## Hwy 592:02 Wheel Path Rut - Right Lane













## Hwy 598: