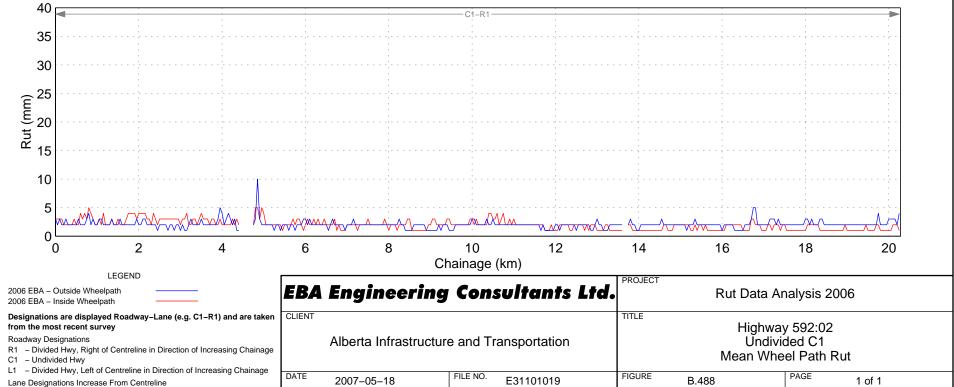

## Hwy 525:02 Wheel Path Rut - Right Lane















# Hwy 531:02 Wheel Path Rut – Right Lane





# Hwy 533:04 Wheel Path Rut - Right Lane















## Hwy 541:02 Wheel Path Rut - Right Lane













Hwy 545:02 Wheel Path Rut - Right Lane







## Hwy 549:02 Wheel Path Rut – Right Lane











## Hwy 552:01 Wheel Path Rut - Right Lane









```
Hwy 555:04 Wheel Path Rut - Right Lane
```

















```
Hwy 564:06 Wheel Path Rut - Right Lane
```



Hwy 564:08 Wheel Path Rut - Right Lane

## Hwy 564:10 Wheel Path Rut - Right Lane

























## Hwy 574:02 Wheel Path Rut - Right Lane







































Hwy 589:02 Wheel Path Rut - Right Lane







## Hwy 592:02 Wheel Path Rut - Right Lane













## Hwy 598:02 Wheel Path Rut - Right Lane



## Hwy 599:04 Wheel Path Rut - Right Lane