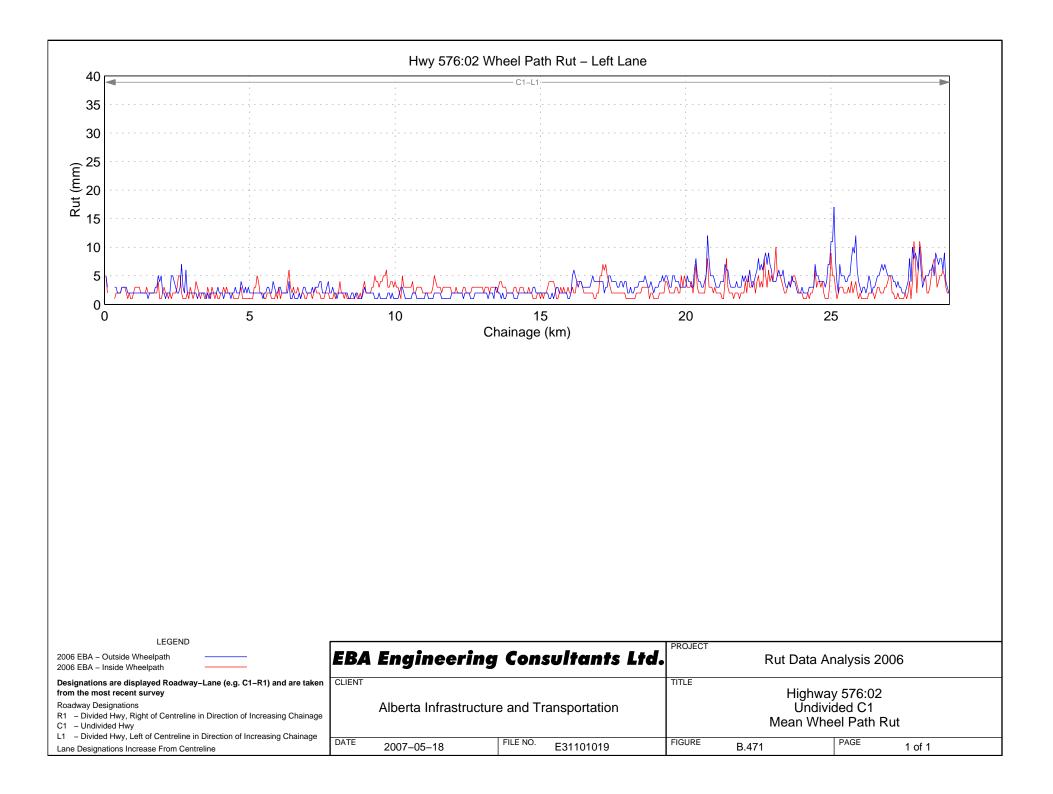

## Hwy 574:02 Wheel Path Rut - Right Lane

Hwy 589:02 Wheel Path Rut - Right Lane