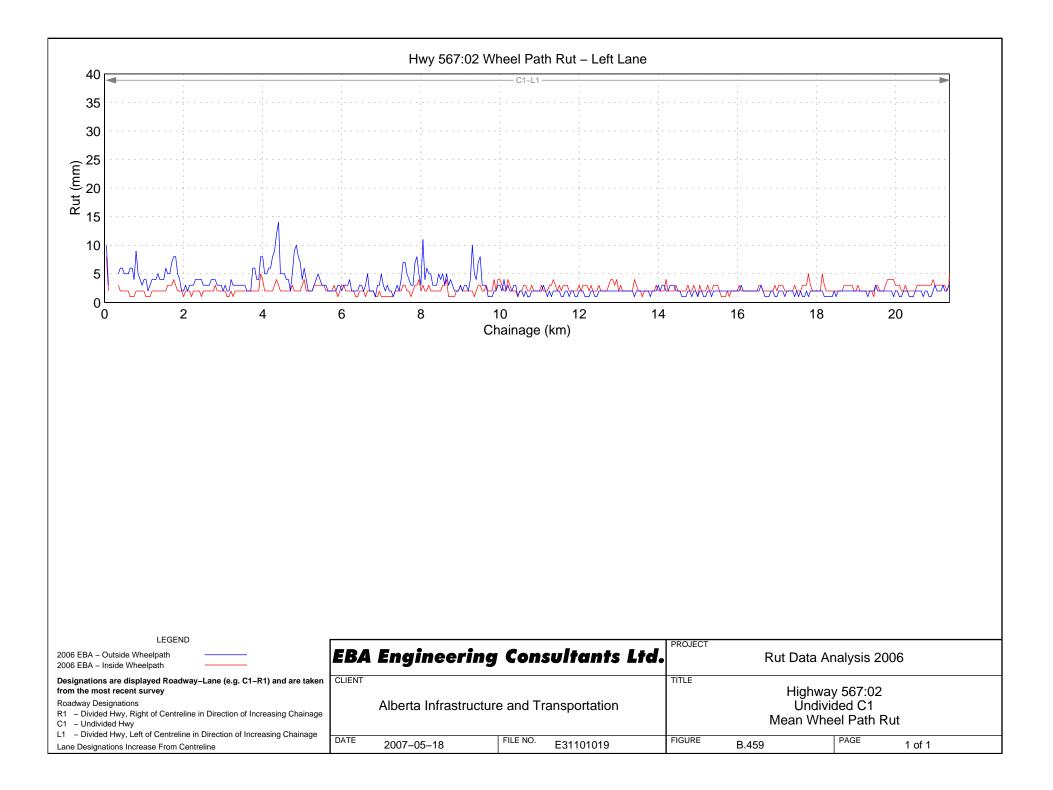

# Hwy 500:04 Wheel Path Rut – Right Lane









Hwy 501:04 Wheel Path Rut - Right Lane



# Hwy 501:08 Wheel Path Rut – Right Lane

















































## Hwy 525:02 Wheel Path Rut - Right Lane















# Hwy 531:02 Wheel Path Rut – Right Lane





# Hwy 533:04 Wheel Path Rut - Right Lane















## Hwy 541:02 Wheel Path Rut - Right Lane













Hwy 545:02 Wheel Path Rut - Right Lane







## Hwy 549:02 Wheel Path Rut – Right Lane











## Hwy 552:01 Wheel Path Rut - Right Lane









```
Hwy 555:04 Wheel Path Rut - Right Lane
```

















```
Hwy 564:06 Wheel Path Rut - Right Lane
```



Hwy 564:08 Wheel Path Rut - Right Lane

## Hwy 564:10 Wheel Path Rut - Right Lane

























## Hwy 574:02 Wheel Path Rut - Right Lane







































Hwy 589:02 Wheel Path Rut - Right Lane







## Hwy 592:02 Wheel Path Rut - Right Lane













## Hwy 598:02 Wheel Path Rut - Right Lane



## Hwy 599:04 Wheel Path Rut - Right Lane