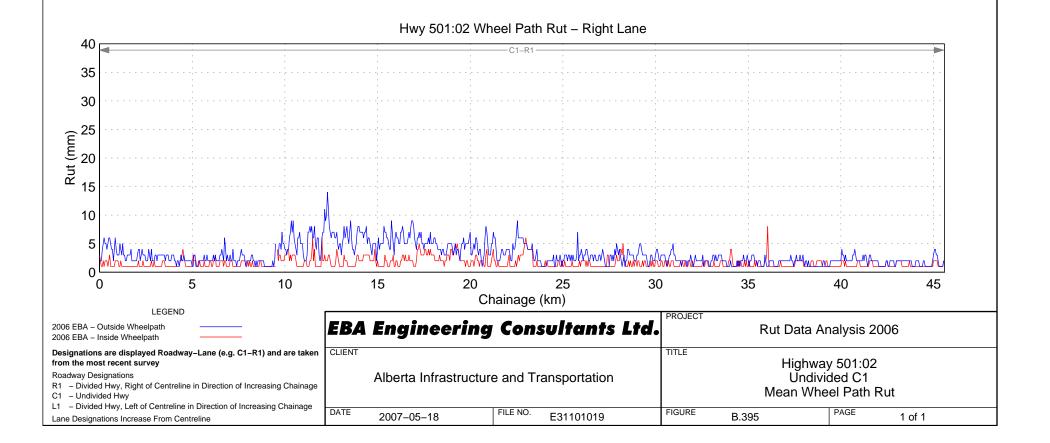

# Hwy 500:04 Wheel Path Rut – Right Lane

Hwy 501:04 Wheel Path Rut - Right Lane