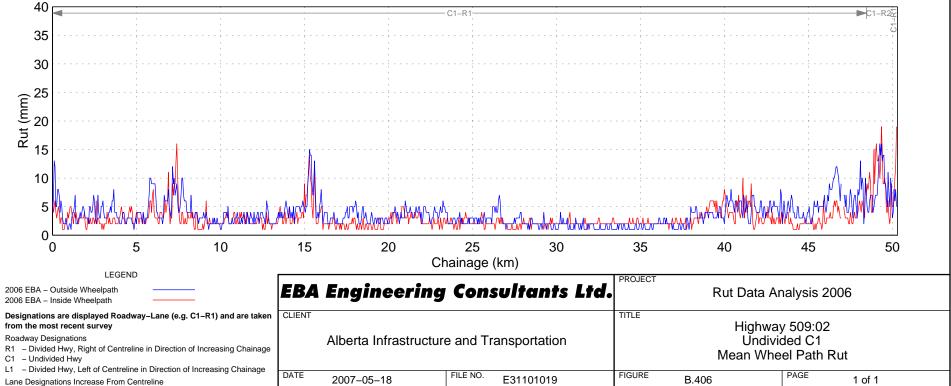

# Hwy 500:04 Wheel Path Rut – Right Lane









Hwy 501:04 Wheel Path Rut - Right Lane



# Hwy 501:08 Wheel Path Rut – Right Lane

















































## Hwy 525:02 Wheel Path Rut - Right Lane















# Hwy 531:02 Wheel Path Rut – Right Lane





# Hwy 533:04 Wheel Path Rut - Right Lane















## Hwy 541:02 Wheel Path Rut - Right Lane













Hwy 545:02 Wheel Path Rut - Right Lane







## Hwy 549:02 Wheel Path Rut – Right Lane











## Hwy 552:01 Wheel Path Rut - Right Lane









```
Hwy 555:04 Wheel Path Rut - Right Lane
```

















```
Hwy 564:06 Wheel Path Rut - Right Lane
```



Hwy 564:08 Wheel Path Rut - Right Lane

## Hwy 564:10 Wheel Path Rut - Right Lane

























## Hwy 574:02 Wheel Path Rut - Right Lane







































Hwy 589:02 Wheel Path Rut - Right Lane







## Hwy 592:02 Wheel Path Rut - Right Lane













## Hwy