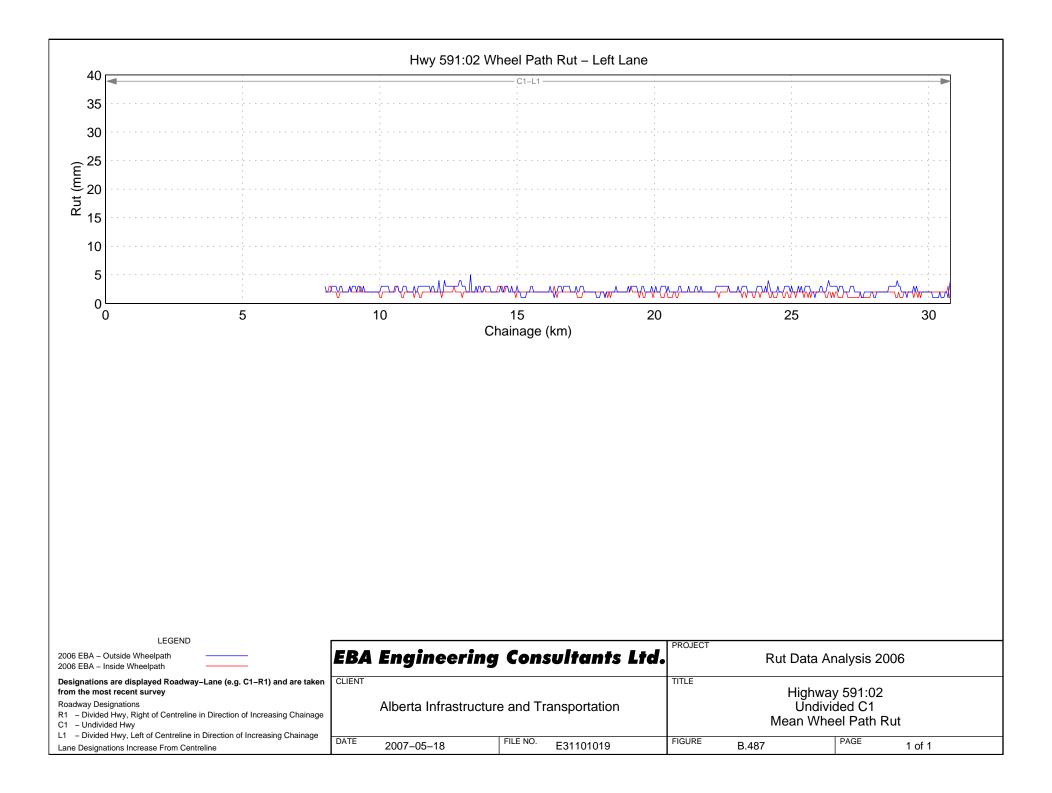

# Hwy 501:08 Wheel Path Rut – Right Lane

















































## Hwy 525:02 Wheel Path Rut - Right Lane















# Hwy 531:02 Wheel Path Rut – Right Lane





# Hwy 533:04 Wheel Path Rut - Right Lane















## Hwy 541:02 Wheel Path Rut - Right Lane













Hwy 545:02 Wheel Path Rut - Right Lane







## Hwy 549:02 Wheel Path Rut – Right Lane











## Hwy 552:01 Wheel Path Rut - Right Lane









```
Hwy 555:04 Wheel Path Rut - Right Lane
```

















```
Hwy 564:06 Wheel Path Rut - Right Lane
```



Hwy 564:08 Wheel Path Rut - Right Lane

## Hwy 564:10 Wheel Path Rut - Right Lane

























## Hwy 574:02 Wheel Path Rut - Right Lane







































Hwy 589:02 Wheel Path Rut - Right Lane







## Hwy 592:02 Wheel Path Rut - Right Lane













## Hwy 598:02 Wheel Path Rut - Right Lane



## Hwy 599:04 Wheel Path Rut - Right Lane