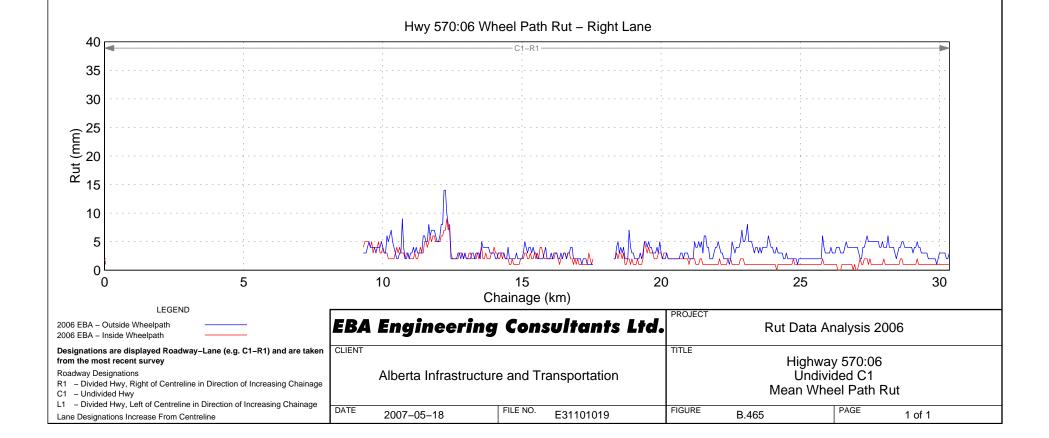

# Hwy 500:04 Wheel Path Rut – Right Lane









Hwy 501:04 Wheel Path Rut - Right Lane



# Hwy 501:08 Wheel Path Rut – Right Lane

















































## Hwy 525:02 Wheel Path Rut - Right Lane















# Hwy 531:02 Wheel Path Rut – Right Lane





# Hwy 533:04 Wheel Path Rut - Right Lane















## Hwy 541:02 Wheel Path Rut - Right Lane













Hwy 545:02 Wheel Path Rut - Right Lane







## Hwy 549:02 Wheel Path Rut – Right Lane











## Hwy 552:01 Wheel Path Rut - Right Lane









```
Hwy 555:04 Wheel Path Rut - Right Lane
```

















```
Hwy 564:06 Wheel Path Rut - Right Lane
```



Hwy 564:08 Wheel Path Rut - Right Lane

## Hwy 564:10 Wheel Path Rut - Right Lane

























## Hwy 574:02 Wheel Path Rut - Right Lane







































Hwy 589:02 Wheel Path Rut - Right Lane







## Hwy 592:02 Wheel Path Rut - Right Lane













## Hwy 598:02 Wheel Path Rut - Right Lane



## Hwy 599:04 Wheel Path Rut - Right Lane