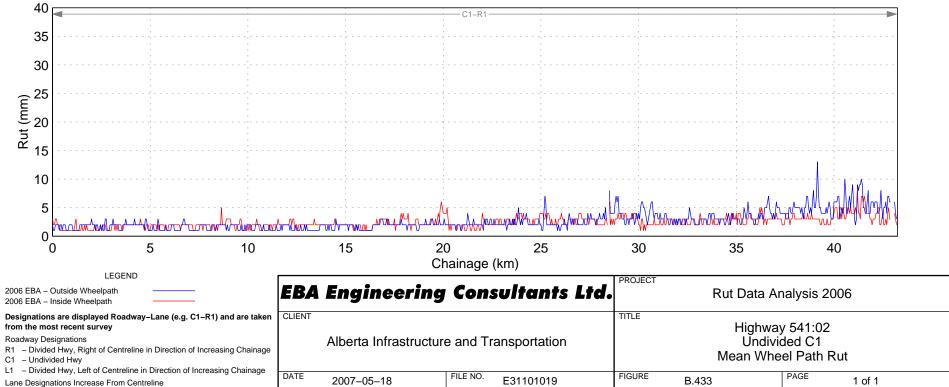

## Hwy 541:02 Wheel Path Rut - Right Lane

Hwy 545:02 Wheel Path Rut - Right Lane