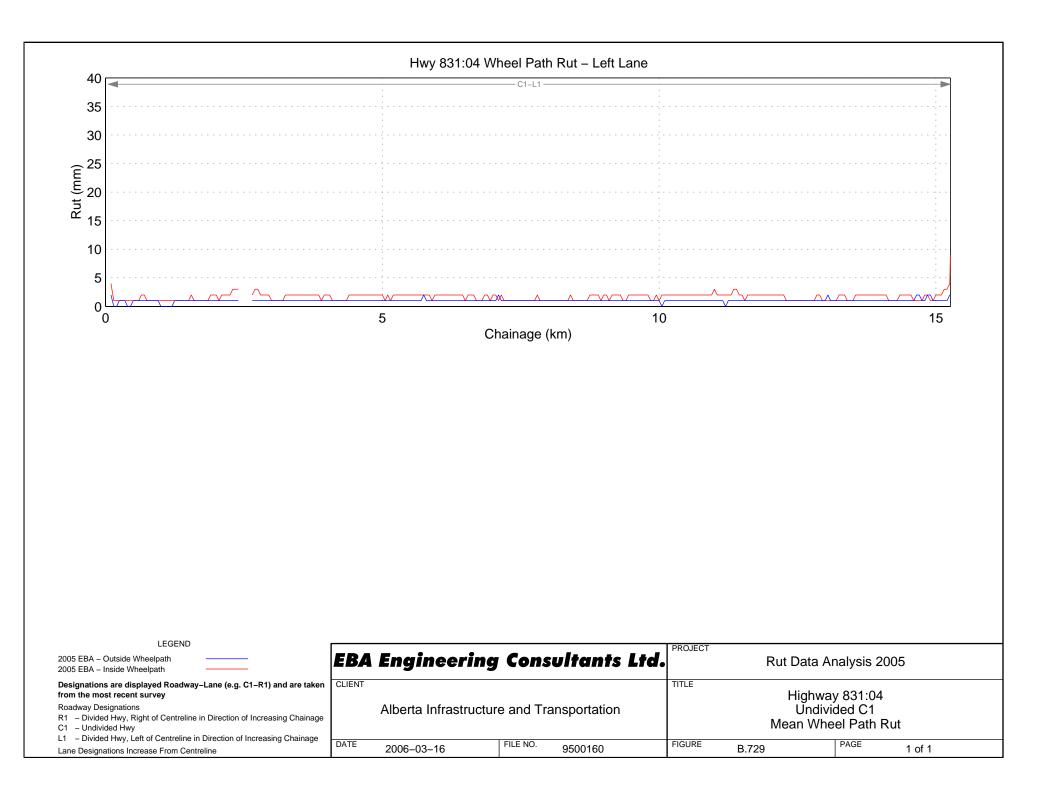

# Hwy 830:04 Wheel Path Rut - Right Lane

Hwy 831:10 Wheel Path Rut - Right Lane