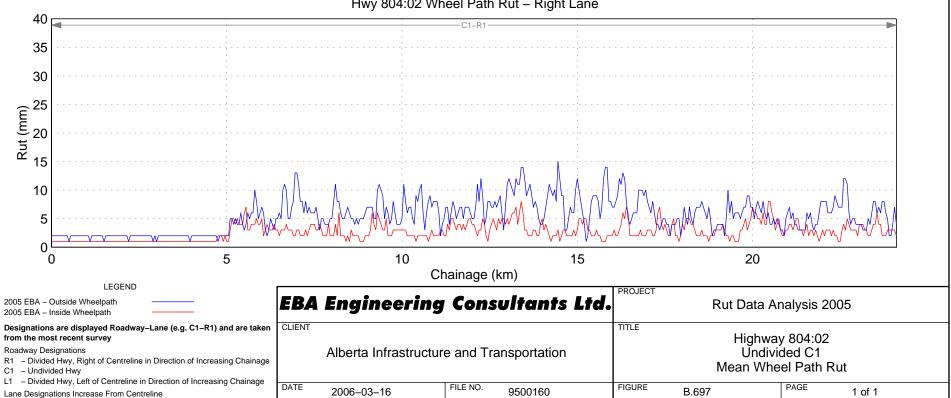

#### Hwy 803:02 Wheel Path Rut - Right Lane





# Hwy 804:02 Wheel Path Rut - Right Lane

#### Hwy 805:02 Wheel Path Rut - Right Lane





Hwy 806:02 Wheel Path Rut - Right Lane



Hwy 806:04 Wheel Path Rut - Right Lane



#### Hwy 810:02 Wheel Path Rut - Right Lane





### Hwy 812:02 Wheel Path Rut – Right Lane





### Hwy 813:04 Wheel Path Rut – Right Lane





### Hwy 813:06 Wheel Path Rut - Right Lane

### Hwy 813:10 Wheel Path Rut - Right Lane





Hwy 814:01 Wheel Path Rut - Right Lane









### Hwy 816:02 Wheel Path Rut - Right Lane



# Hwy 816:04 Wheel Path Rut - Right Lane





# Hwy 817:04 Wheel Path Rut – Right Lane



# Hwy 821:02 Wheel Path Rut - Right Lane



Hwy 822:02 Wheel Path Rut - Right Lane



Hwy 822:04 Wheel Path Rut - Right Lane



### Hwy 824:02 Wheel Path Rut – Right Lane











#### Hwy 829:02 Whee