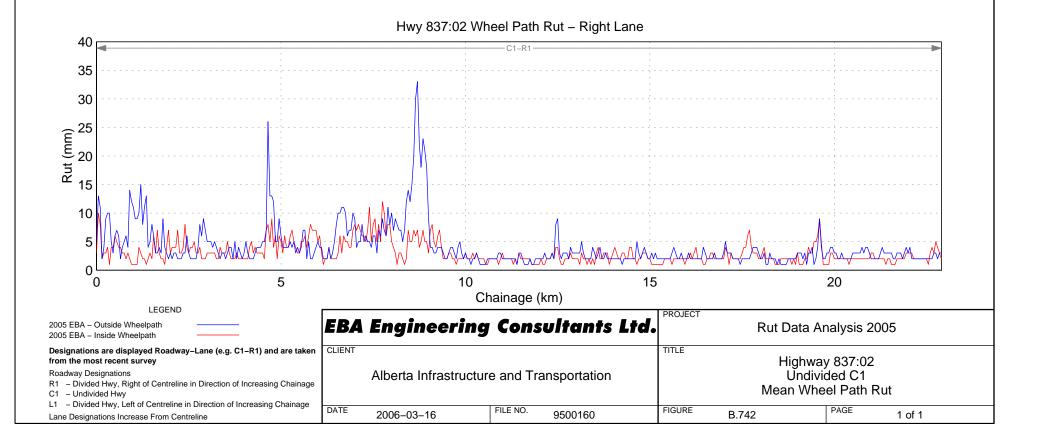

Hwy 812:02 Wheel Path Rut – Right Lane





### Hwy 813:04 Wheel Path Rut – Right Lane





### Hwy 813:06 Wheel Path Rut - Right Lane

### Hwy 813:10 Wheel Path Rut - Right Lane





Hwy 814:01 Wheel Path Rut - Right Lane









### Hwy 816:02 Wheel Path Rut - Right Lane



# Hwy 816:04 Wheel Path Rut - Right Lane





# Hwy 817:04 Wheel Path Rut – Right Lane



# Hwy 821:02 Wheel Path Rut - Right Lane



Hwy 822:02 Wheel Path Rut - Right Lane



Hwy 822:04 Wheel Path Rut - Right Lane



### Hwy 824:02 Wheel Path Rut – Right Lane











#### Hwy 829:02 Wheel Path Rut - Right Lane







# Hwy 830:04 Wheel Path Rut - Right Lane











Hwy 831:10 Wheel Path Rut - Right Lane









### Hwy 834:04 Wheel Path Rut – Right Lane



### Hwy 835:02 Wheel Path Rut - Right Lane

















### Hwy 841:02 Wheel Path Rut – Right Lane













# Hwy 843:04 Wheel Path Rut – Right Lane





## Hwy 845:02 Wheel Path Rut - Right Lane







### Hwy 845:08 Wheel Path Rut - Right Lane