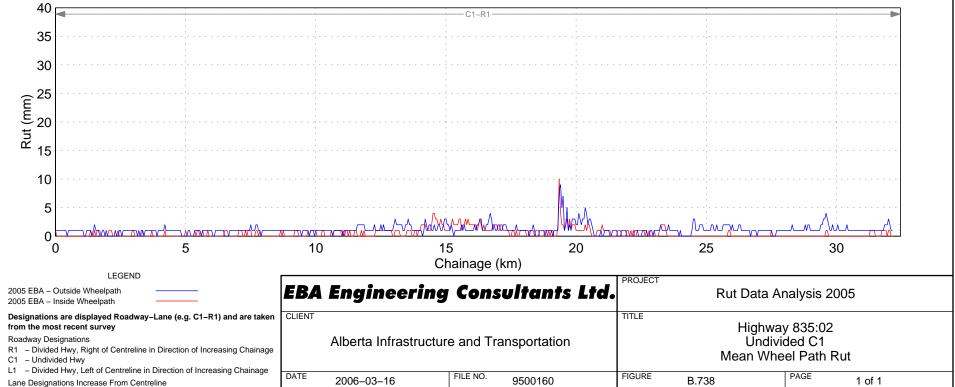

### Hwy 812:02 Wheel Path Rut – Right Lane





### Hwy 813:04 Wheel Path Rut – Right Lane





### Hwy 813:06 Wheel Path Rut - Right Lane

### Hwy 813:10 Wheel Path Rut - Right Lane





Hwy 814:01 Wheel Path Rut - Right Lane









### Hwy 816:02 Wheel Path Rut - Right Lane



# Hwy 816:04 Wheel Path Rut - Right Lane





# Hwy 817:04 Wheel Path Rut – Right Lane



# Hwy 821:02 Wheel Path Rut - Right Lane



Hwy 822:02 Wheel Path Rut - Right Lane



Hwy 822:04 Wheel Path Rut - Right Lane



### Hwy 824:02 Wheel Path Rut – Right Lane











#### Hwy 829:02 Wheel Path Rut - Right Lane







# Hwy 830:04 Wheel Path Rut - Right Lane











Hwy 831:10 Wheel Path Rut - Right Lane









### Hwy 834:04 Wheel Path Rut – Right Lane



### Hwy 835:02 Wheel Path Rut - Right Lane

















### Hwy 841:02 Wheel Path Rut – Right Lane













# Hwy 843:04 Wheel Path Rut – Right Lane





## Hwy 845:02 Wheel Path Rut - Right Lane







### Hwy 845:08 Wheel Path Rut - Right Lane