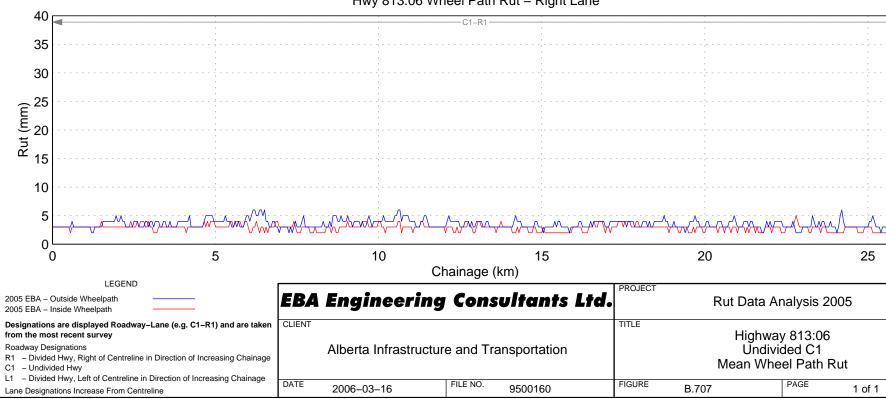

#### Hwy 803:02 Wheel Path Rut - Right Lane





# Hwy 804:02 Wheel Path Rut - Right Lane

#### Hwy 805:02 Wheel Path Rut - Right Lane





Hwy 806:02 Wheel Path Rut - Right Lane



Hwy 806:04 Wheel Path Rut - Right Lane



#### Hwy 810:02 Wheel Path Rut - Right Lane





### Hwy 812:02 Wheel Path Rut – Right Lane





### Hwy 813:04 Wheel Path Rut – Right Lane





### Hwy 813:06 Wheel Path Rut - Right Lane

### Hwy 813:10 Wheel Path Rut - Right Lane





Hwy 814:01 Wheel Path Rut - Right Lane









### Hwy 816:02 Wheel Path Rut - Right Lane



# Hwy 816:04 Wheel Path Rut - Right Lane





# Hwy 817:04 Wheel Path Rut – Right Lane



# Hwy 821:02 Wheel Path Rut - Right Lane



Hwy 822:02 Wheel Path Rut - Right Lane



Hwy 822:04 Wheel Path Rut - Right Lane



### Hwy 824:02 Wheel Path Rut – Right Lane











#### Hwy 829:02 Wheel Path Rut - Right Lane







# Hwy 830:04 Wheel Path Rut - Right Lane











Hwy 831:10 Wheel Path Rut - Right Lane









### Hwy 834:04 Wheel Path Rut – Right Lane



### Hwy 835:02 Wheel Path Rut - Right Lane

















### Hwy 841:02 Wheel Path Rut – Right Lane













# Hwy 843:04 Wheel Path Rut