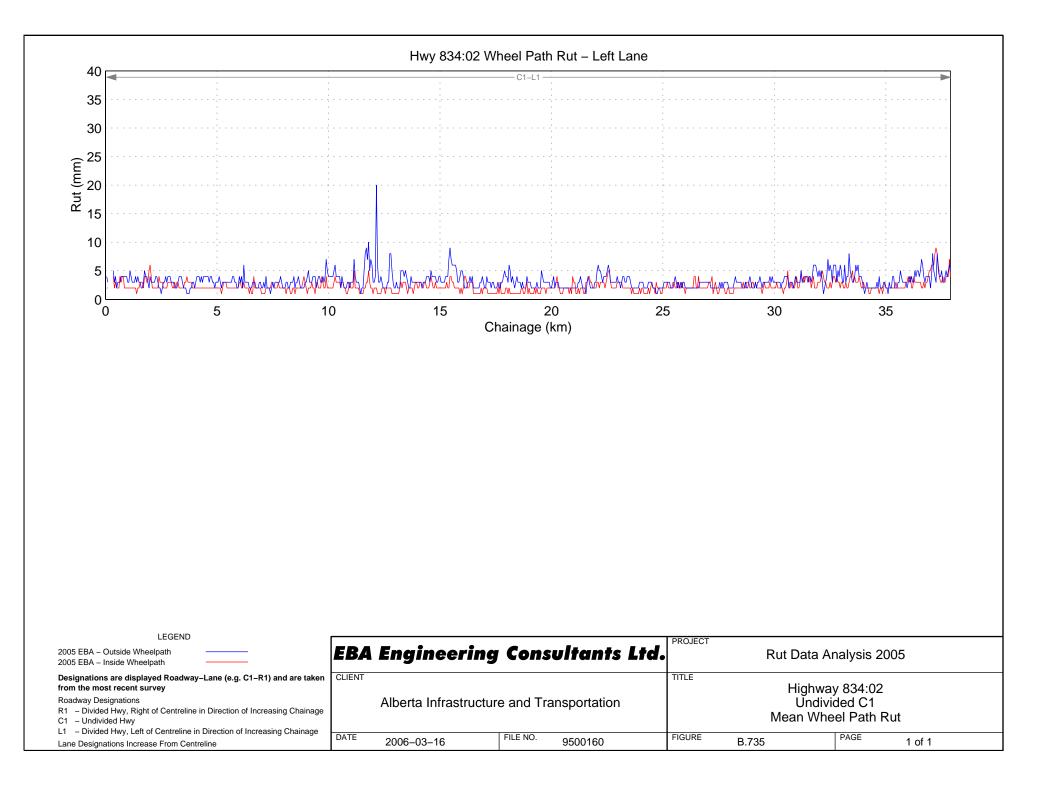

Lane



Hwy 806:04 Wheel Path Rut - Right Lane



#### Hwy 810:02 Wheel Path Rut - Right Lane





### Hwy 812:02 Wheel Path Rut – Right Lane





### Hwy 813:04 Wheel Path Rut – Right Lane





### Hwy 813:06 Wheel Path Rut - Right Lane

### Hwy 813:10 Wheel Path Rut - Right Lane





Hwy 814:01 Wheel Path Rut - Right Lane









### Hwy 816:02 Wheel Path Rut - Right Lane



# Hwy 816:04 Wheel Path Rut - Right Lane





# Hwy 817:04 Wheel Path Rut – Right Lane



# Hwy 821:02 Wheel Path Rut - Right Lane



Hwy 822:02 Wheel Path Rut - Right Lane



Hwy 822:04 Wheel Path Rut - Right Lane



### Hwy 824:02 Wheel Path Rut – Right Lane











#### Hwy 829:02 Wheel Path Rut - Right Lane







# Hwy 830:04 Wheel Path Rut - Right Lane











Hwy 831:10 Wheel Path Rut - Right Lane









### Hwy 834:04 Wheel Path Rut – Right Lane



### Hwy 835:02 Wheel Path Rut - Right Lane

















### Hwy 841:02 Wheel Path Rut – Right Lane













# Hwy 843:04 Wheel Path Rut – Right Lane





## Hwy 845:02 Wheel Path Rut - Right Lane







### Hwy 845:08 Wheel Path Rut - Right Lane