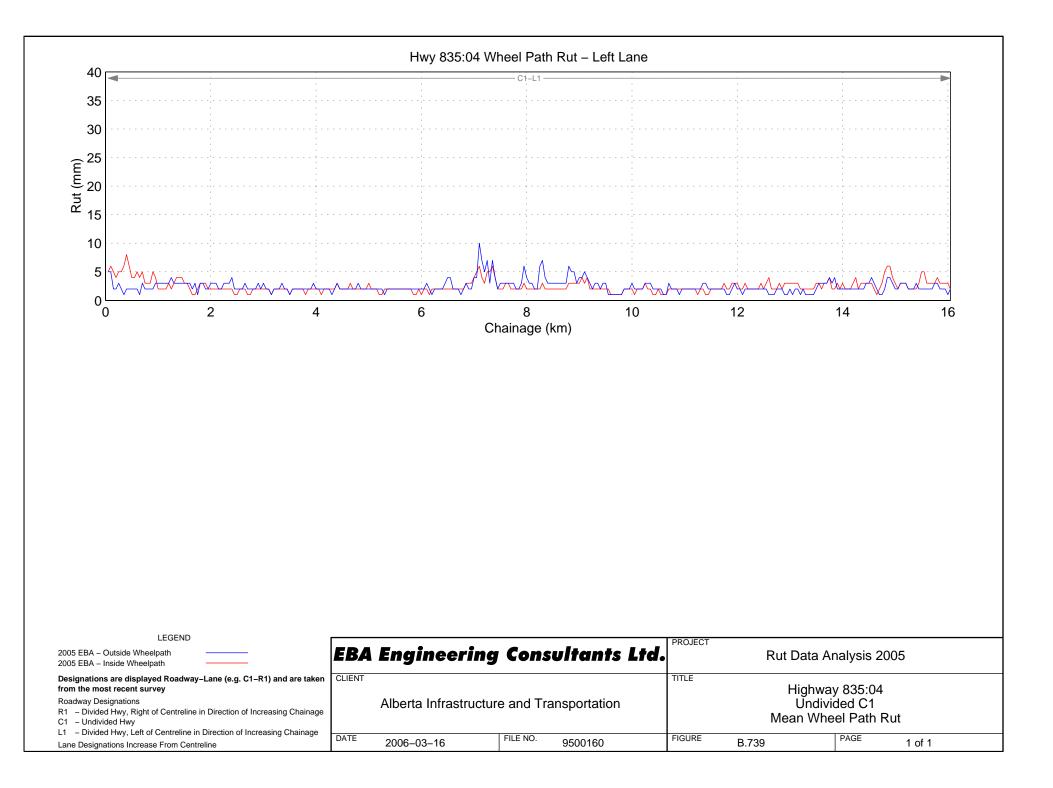

### Hwy 812:02 Wheel Path Rut – Right Lane





### Hwy 813:04 Wheel Path Rut – Right Lane





### Hwy 813:06 Wheel Path Rut - Right Lane

### Hwy 813:10 Wheel Path Rut - Right Lane





Hwy 814:01 Wheel Path Rut - Right Lane









### Hwy 816:02 Wheel Path Rut - Right Lane



# Hwy 816:04 Wheel Path Rut - Right Lane





# Hwy 817:04 Wheel Path Rut – Right Lane



# Hwy 821:02 Wheel Path Rut - Right Lane



Hwy 822:02 Wheel Path Rut - Right Lane



Hwy 822:04 Wheel Path Rut - Right Lane



### Hwy 824:02 Wheel Path Rut – Right Lane











#### Hwy 829:02 Wheel Path Rut - Right Lane







# Hwy 830:04 Wheel Path Rut - Right Lane











Hwy 831:10 Wheel Path Rut - Right Lane









### Hwy 834:04 Wheel Path Rut – Right Lane



### Hwy 835:02 Wheel Path Rut - Right Lane

















### Hwy 841:02 Wheel Path Rut – Right Lane













# Hwy 843:04 Wheel Path Rut – Right Lane





## Hwy 845:02 Wheel Path Rut - Right Lane







### Hwy 845:08 Wheel Path Rut - Right Lane