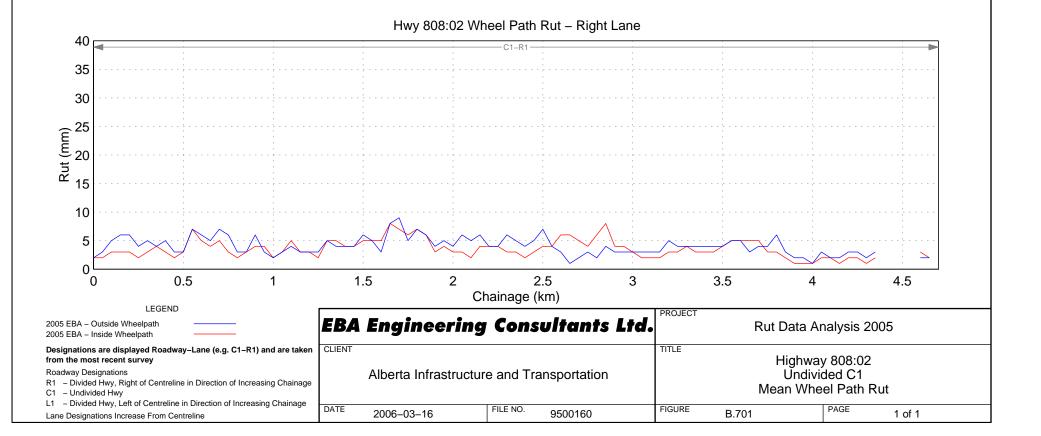

#### Hwy 803:02 Wheel Path Rut - Right Lane





# Hwy 804:02 Wheel Path Rut - Right Lane

#### Hwy 805:02 Wheel Path Rut - Right Lane





Hwy 806:02 Wheel Path Rut - Right Lane



Hwy 806:04 Wheel Path Rut - Right Lane



#### Hwy 810:02 Wheel Path Rut - Right Lane





### Hwy 812:02 Wheel Path Rut – Right Lane





### Hwy 813:04 Wheel Path Rut – Right Lane





### Hwy 813:06 Wheel Path Rut - Right Lane

### Hwy 813:10 Wheel Path Rut - Right Lane





Hwy 814:01 Wheel Path Rut - Right Lane









### Hwy 816:02 Wheel Path Rut - Right Lane



# Hwy 816:04 Wheel Path Rut - Right Lane





# Hwy 817:04 Wheel Path Rut – Right Lane



# Hwy 821:02 Wheel Path Rut - Right Lane



Hwy 822:02 Wheel Path Rut - Right Lane



Hwy 822:04 Wheel Path Rut - Right Lane



### Hwy 824:02 Wheel Path Rut – Right Lane











#### Hwy 829:02 Wheel Path Rut - Right Lane







# Hwy 830:04 Wheel Path Rut - Right Lane











Hwy 831:10 Wheel Path Rut - Right Lane









### Hwy 834:04 Wheel Path Rut – Right Lane