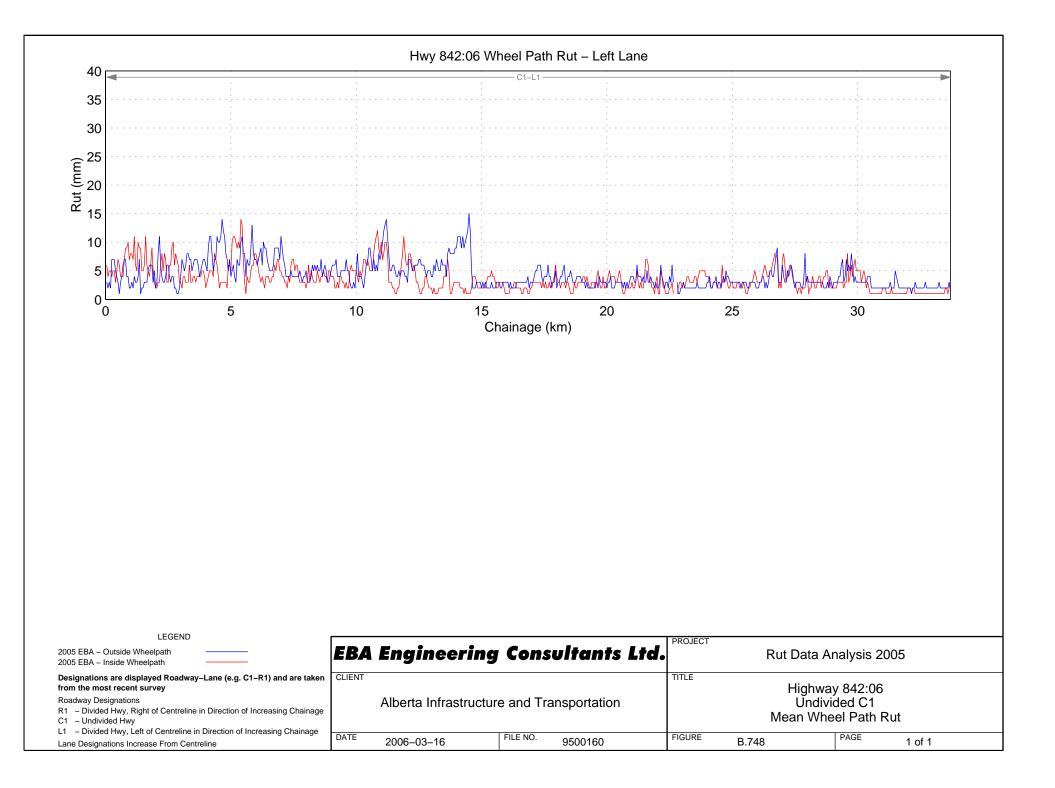

:04 Wheel Path Rut – Right Lane





### Hwy 813:06 Wheel Path Rut - Right Lane

### Hwy 813:10 Wheel Path Rut - Right Lane





Hwy 814:01 Wheel Path Rut - Right Lane









### Hwy 816:02 Wheel Path Rut - Right Lane



# Hwy 816:04 Wheel Path Rut - Right Lane





# Hwy 817:04 Wheel Path Rut – Right Lane



# Hwy 821:02 Wheel Path Rut - Right Lane



Hwy 822:02 Wheel Path Rut - Right Lane



Hwy 822:04 Wheel Path Rut - Right Lane



### Hwy 824:02 Wheel Path Rut – Right Lane











#### Hwy 829:02 Wheel Path Rut - Right Lane







# Hwy 830:04 Wheel Path Rut - Right Lane











Hwy 831:10 Wheel Path Rut - Right Lane









### Hwy 834:04 Wheel Path Rut – Right Lane



### Hwy 835:02 Wheel Path Rut - Right Lane

















### Hwy 841:02 Wheel Path Rut – Right Lane













# Hwy 843:04 Wheel Path Rut – Right Lane





## Hwy 845:02 Wheel Path Rut - Right Lane







### Hwy 845:08 Wheel Path Rut - Right Lane