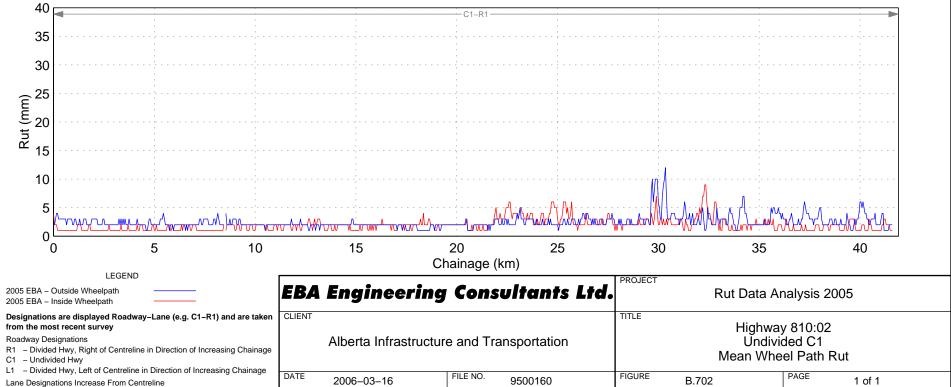

#### Hwy 803:02 Wheel Path Rut - Right Lane





# Hwy 804:02 Wheel Path Rut - Right Lane

#### Hwy 805:02 Wheel Path Rut - Right Lane





Hwy 806:02 Wheel Path Rut - Right Lane



Hwy 806:04 Wheel Path Rut - Right Lane



#### Hwy 810:02 Wheel Path Rut - Right Lane





### Hwy 812:02 Wheel Path Rut – Right Lane





### Hwy 813:04 Wheel Path Rut – Right Lane





### Hwy 813:06 Wheel Path Rut - Right Lane

### Hwy 813:10 Wheel Path Rut - Right Lane





Hwy 814:01 Wheel Path Rut - Right Lane









### Hwy 816:02 Wheel Path Rut - Right Lane



# Hwy 816:04 Wheel Path Rut - Right Lane





# Hwy 817:04 Wheel Path Rut – Right Lane



# Hwy 821:02 Wheel Path Rut - Right Lane



Hwy 822:02 Wheel Path Rut - Right Lane



Hwy 822:04 Wheel Path Rut - Right Lane



### Hwy 824:02 Wheel Path Rut – Right Lane











#### Hwy 829:02 Wheel Path Rut - Right Lane







# Hwy 830:04 Wheel Path Rut - Right Lane











Hwy 831:10 Wheel Path Rut - Right Lane









### Hwy 834:04 Wheel Path Rut – Right Lane



### Hwy 835:02 Wheel Path Rut - Right Lane