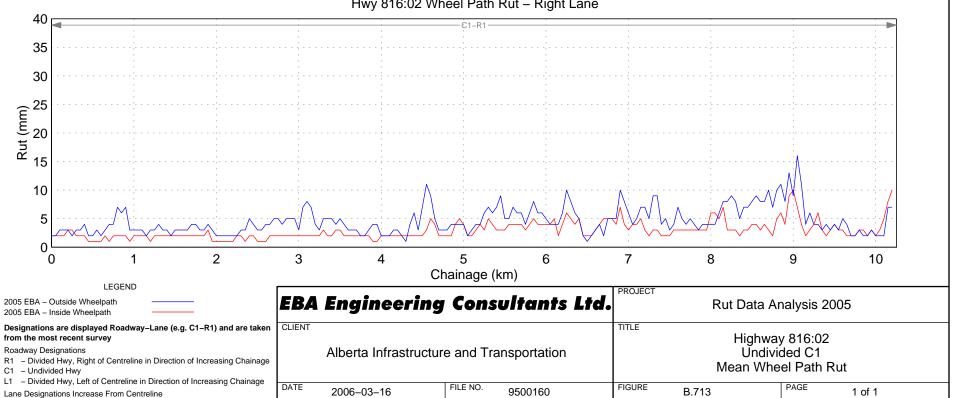

#### Hwy 803:02 Wheel Path Rut - Right Lane





# Hwy 804:02 Wheel Path Rut - Right Lane

#### Hwy 805:02 Wheel Path Rut - Right Lane





Hwy 806:02 Wheel Path Rut - Right Lane



Hwy 806:04 Wheel Path Rut - Right Lane



#### Hwy 810:02 Wheel Path Rut - Right Lane





### Hwy 812:02 Wheel Path Rut – Right Lane





### Hwy 813:04 Wheel Path Rut – Right Lane





### Hwy 813:06 Wheel Path Rut - Right Lane

### Hwy 813:10 Wheel Path Rut - Right Lane





Hwy 814:01 Wheel Path Rut - Right Lane









### Hwy 816:02 Wheel Path Rut - Right Lane



# Hwy 816:04 Wheel Path Rut - Right Lane





# Hwy 817:04 Wheel Path Rut – Right Lane



# Hwy 821:02 Wheel Path Rut - Right Lane



Hwy 822:02 Wheel Path Rut - Right Lane



Hwy 822:04 Wheel Path Rut - Right Lane



### Hwy 824:02 Wheel Path Rut – Right Lane











#### Hwy 829:02 Wheel Path Rut - Right Lane







# Hwy 830:04 Wheel Path Rut - Right Lane











Hwy 831:10 Wheel Path Rut - Right Lane









### Hwy 834:04 Wheel Path Rut – Right Lane



### Hwy 835:02 Wheel Path Rut - Right Lane

















### Hwy 841:02 Wheel Path Rut – Right Lane













# Hwy 843:04 Wheel Path Rut – Right Lane





## Hwy 845:02 Wheel Path Rut - Right Lane







### Hwy 845:08 Wheel Path Rut - Right Lane