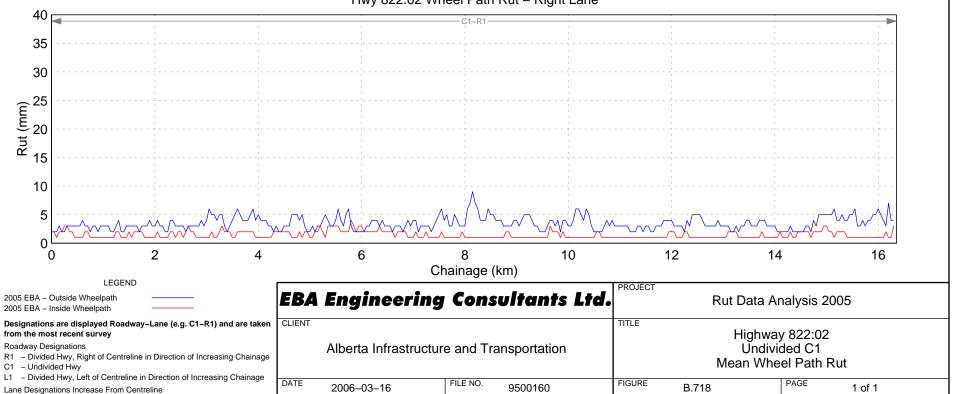

# Hwy 821:02 Wheel Path Rut - Right Lane

Hwy 822:02 Wheel Path Rut - Right Lane

Hwy 822:04 Wheel Path Rut - Right Lane