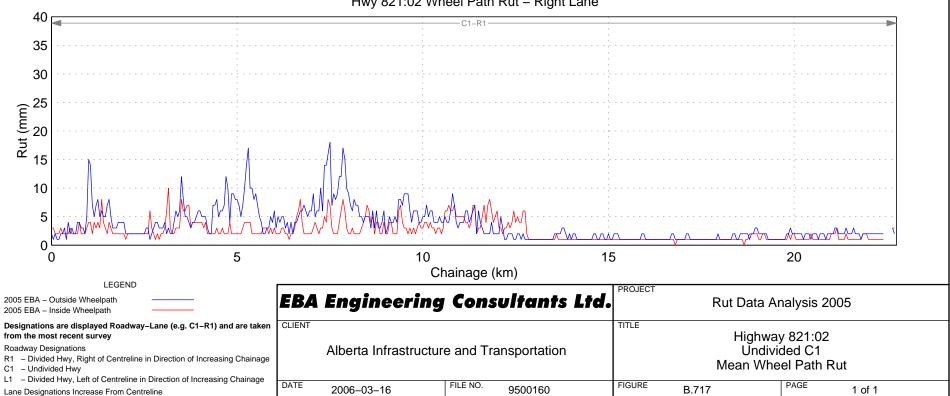

# Hwy 821:02 Wheel Path Rut - Right Lane

Hwy 822:02 Wheel Path Rut - Right Lane

Hwy 822:04 Wheel Path Rut - Right Lane