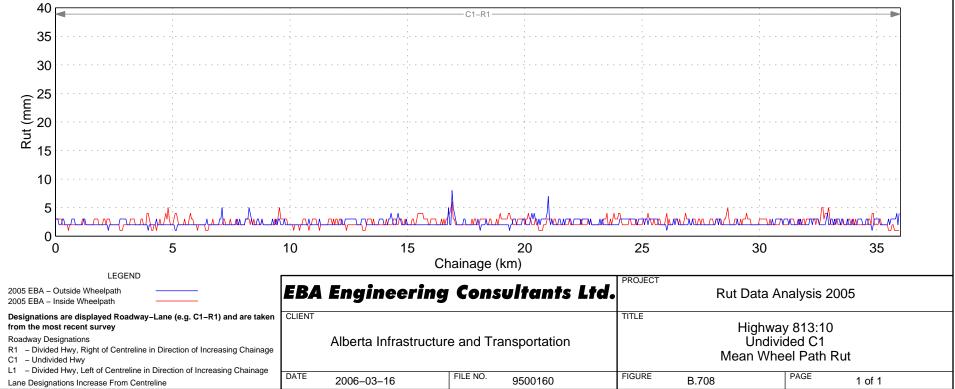

### Hwy 813:10 Wheel Path Rut - Right Lane

Hwy 814:01 Wheel Path Rut - Right Lane