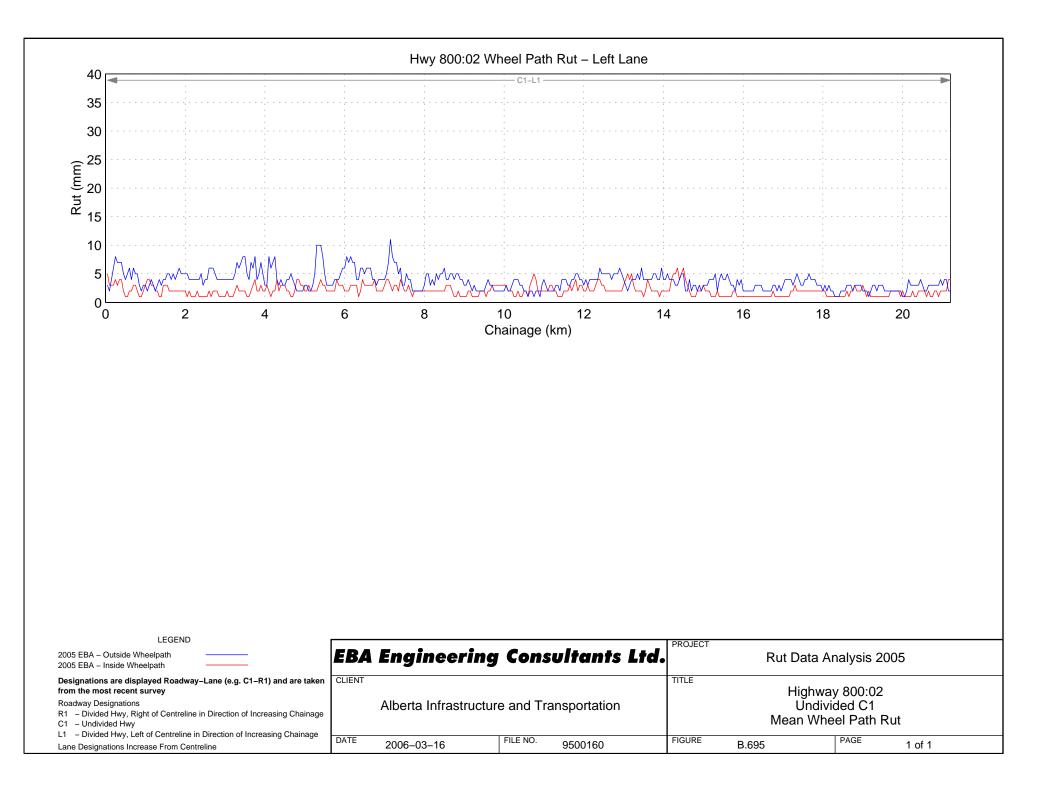

#### Hwy 803:02 Wheel Path Rut - Right Lane





# Hwy 804:02 Wheel Path Rut - Right Lane

#### Hwy 805:02 Wheel Path Rut - Right Lane





Hwy 806:02 Wheel Path Rut - Right Lane



Hwy 806:04 Wheel Path Rut - Right Lane



#### Hwy 810:02 Wheel Path Rut - Right Lane





### Hwy 812:02 Wheel Path Rut – Right Lane





### Hwy 813:04 Wheel Path Rut – Right Lane





### Hwy 813:06 Wheel Path Rut - Right Lane

### Hwy 813:10 Wheel Path Rut - Right Lane





Hwy 814:01 Wheel Path Rut - Right Lane









### Hwy 816:02 Wheel Path Rut - Right Lane



# Hwy 816:04 Wheel Path Rut - Right Lane





# Hwy 817:04 Wheel Path Rut – Right Lane



# Hwy 821:02 Wheel Path Rut - Right Lane



Hwy 822:02 Wheel Path Rut - Right Lane



Hwy 822:04 Wheel Path Rut - Right Lane



### Hwy 824:02 Wheel Path