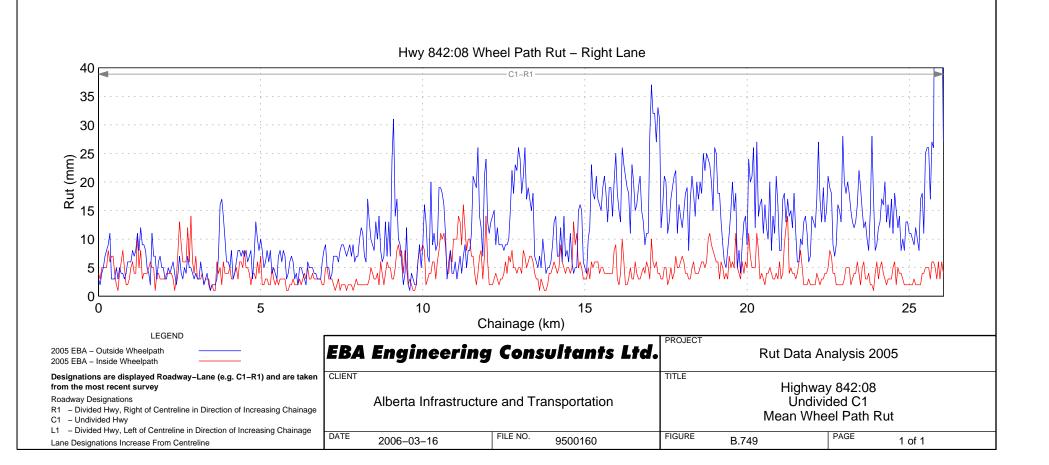

4 Wheel Path Rut – Right Lane





### Hwy 813:06 Wheel Path Rut - Right Lane

### Hwy 813:10 Wheel Path Rut - Right Lane





Hwy 814:01 Wheel Path Rut - Right Lane









### Hwy 816:02 Wheel Path Rut - Right Lane



# Hwy 816:04 Wheel Path Rut - Right Lane





# Hwy 817:04 Wheel Path Rut – Right Lane



# Hwy 821:02 Wheel Path Rut - Right Lane



Hwy 822:02 Wheel Path Rut - Right Lane



Hwy 822:04 Wheel Path Rut - Right Lane



### Hwy 824:02 Wheel Path Rut – Right Lane











#### Hwy 829:02 Wheel Path Rut - Right Lane







# Hwy 830:04 Wheel Path Rut - Right Lane











Hwy 831:10 Wheel Path Rut - Right Lane









### Hwy 834:04 Wheel Path Rut – Right Lane



### Hwy 835:02 Wheel Path Rut - Right Lane

















### Hwy 841:02 Wheel Path Rut – Right Lane













# Hwy 843:04 Wheel Path Rut – Right Lane





## Hwy 845:02 Wheel Path Rut - Right Lane







### Hwy 845:08 Wheel Path Rut - Right Lane