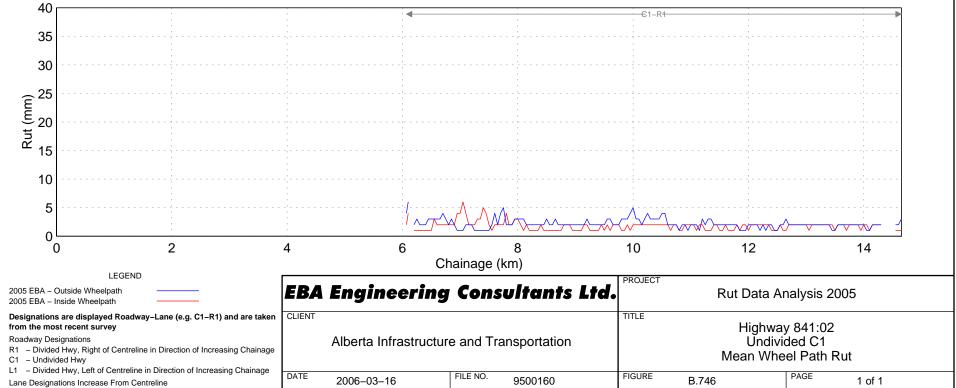

813:04 Wheel Path Rut – Right Lane





### Hwy 813:06 Wheel Path Rut - Right Lane

### Hwy 813:10 Wheel Path Rut - Right Lane





Hwy 814:01 Wheel Path Rut - Right Lane









### Hwy 816:02 Wheel Path Rut - Right Lane



# Hwy 816:04 Wheel Path Rut - Right Lane





# Hwy 817:04 Wheel Path Rut – Right Lane



# Hwy 821:02 Wheel Path Rut - Right Lane



Hwy 822:02 Wheel Path Rut - Right Lane



Hwy 822:04 Wheel Path Rut - Right Lane



### Hwy 824:02 Wheel Path Rut – Right Lane











#### Hwy 829:02 Wheel Path Rut - Right Lane







# Hwy 830:04 Wheel Path Rut - Right Lane











Hwy 831:10 Wheel Path Rut - Right Lane









### Hwy 834:04 Wheel Path Rut – Right Lane



### Hwy 835:02 Wheel Path Rut - Right Lane

















### Hwy 841:02 Wheel Path Rut – Right Lane













# Hwy 843:04 Wheel Path Rut – Right Lane





## Hwy 845:02 Wheel Path Rut - Right Lane







### Hwy 845:08 Wheel Path Rut - Right Lane