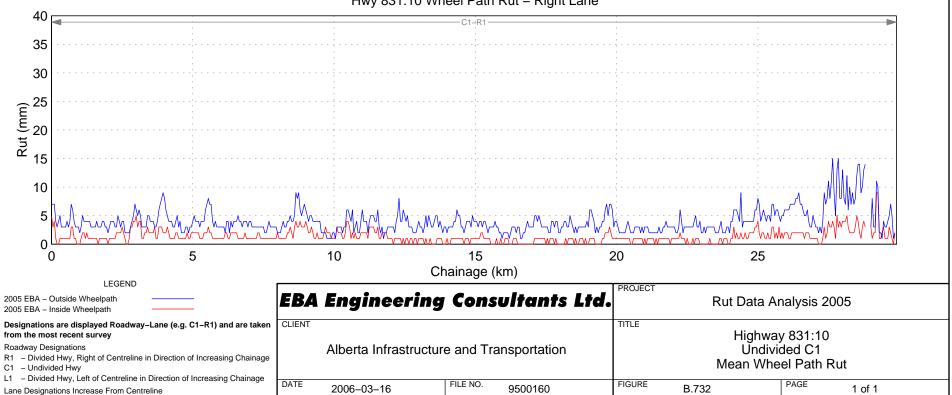

# Hwy 830:04 Wheel Path Rut - Right Lane

Hwy 831:10 Wheel Path Rut - Right Lane