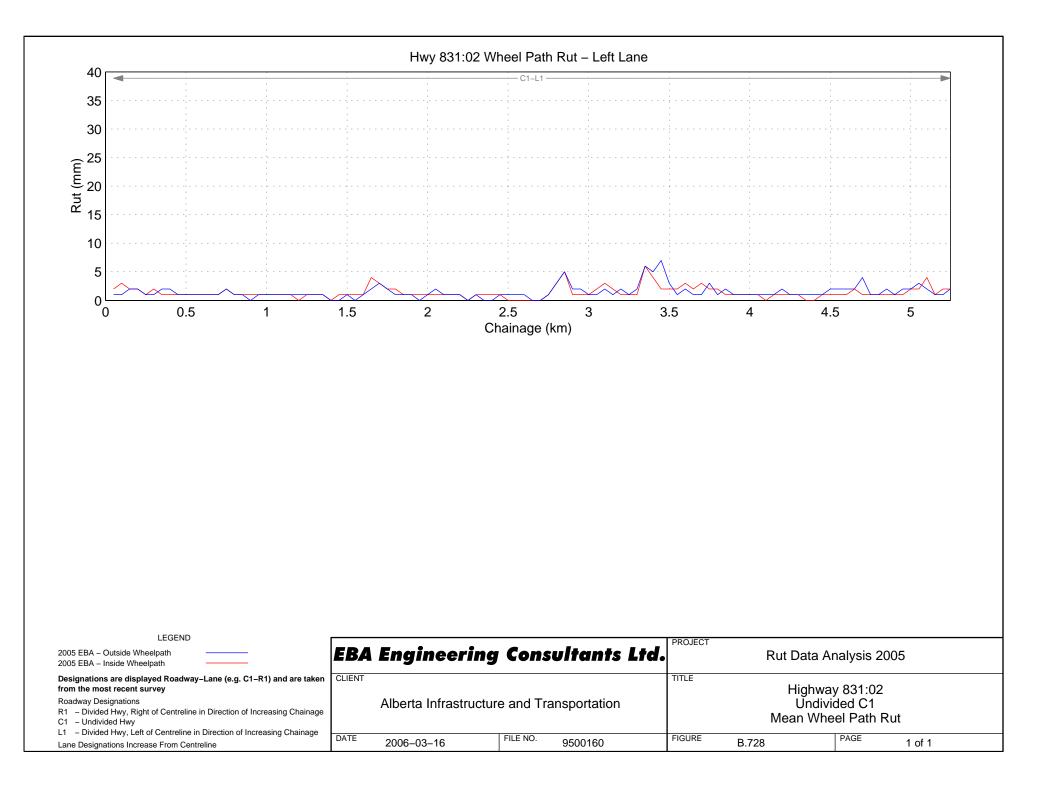

# Hwy 830:04 Wheel Path Rut - Right Lane

Hwy 831:10 Wheel Path Rut - Right Lane