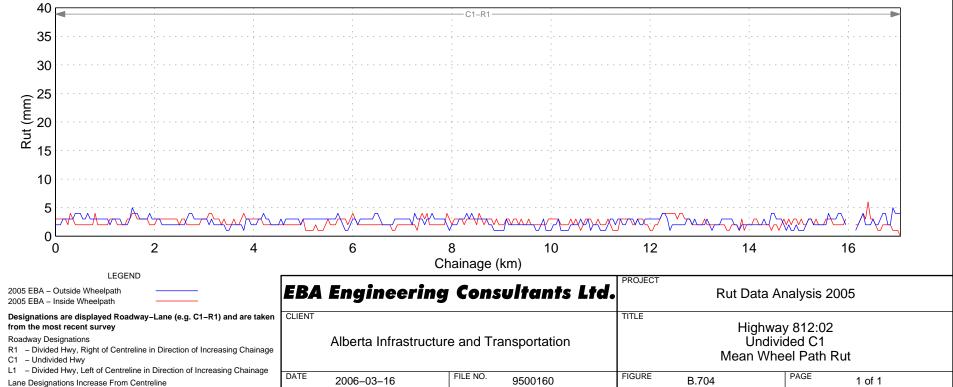

#### Hwy 803:02 Wheel Path Rut - Right Lane





# Hwy 804:02 Wheel Path Rut - Right Lane

#### Hwy 805:02 Wheel Path Rut - Right Lane





Hwy 806:02 Wheel Path Rut - Right Lane



Hwy 806:04 Wheel Path Rut - Right Lane



#### Hwy 810:02 Wheel Path Rut - Right Lane





### Hwy 812:02 Wheel Path Rut – Right Lane





### Hwy 813:04 Wheel Path Rut – Right Lane





### Hwy 813:06 Wheel Path Rut - Right Lane

### Hwy 813:10 Wheel Path Rut - Right Lane





Hwy 814:01 Wheel Path Rut - Right Lane









### Hwy 816:02 Wheel Path Rut - Right Lane



# Hwy 816:04 Wheel Path Rut - Right Lane





# Hwy 817:04 Wheel Path Rut – Right Lane



# Hwy 821:02 Wheel Path Rut - Right Lane



Hwy 822:02 Wheel Path Rut - Right Lane



Hwy 822:04 Wheel Path Rut - Right Lane



### Hwy 824:02 Wheel Path Rut – Right Lane











#### Hwy 829:02 Wheel Path Rut - Right Lane







# Hwy 830:04 Wheel Path Rut - Right Lane











Hwy 831:10 Wheel Path Rut - Right Lane









### Hwy 834:04 Wheel Path Rut – Right Lane



### Hwy 835:02 Wheel Path Rut - Right Lane

















### Hwy 841:02 Wheel Path Rut – R