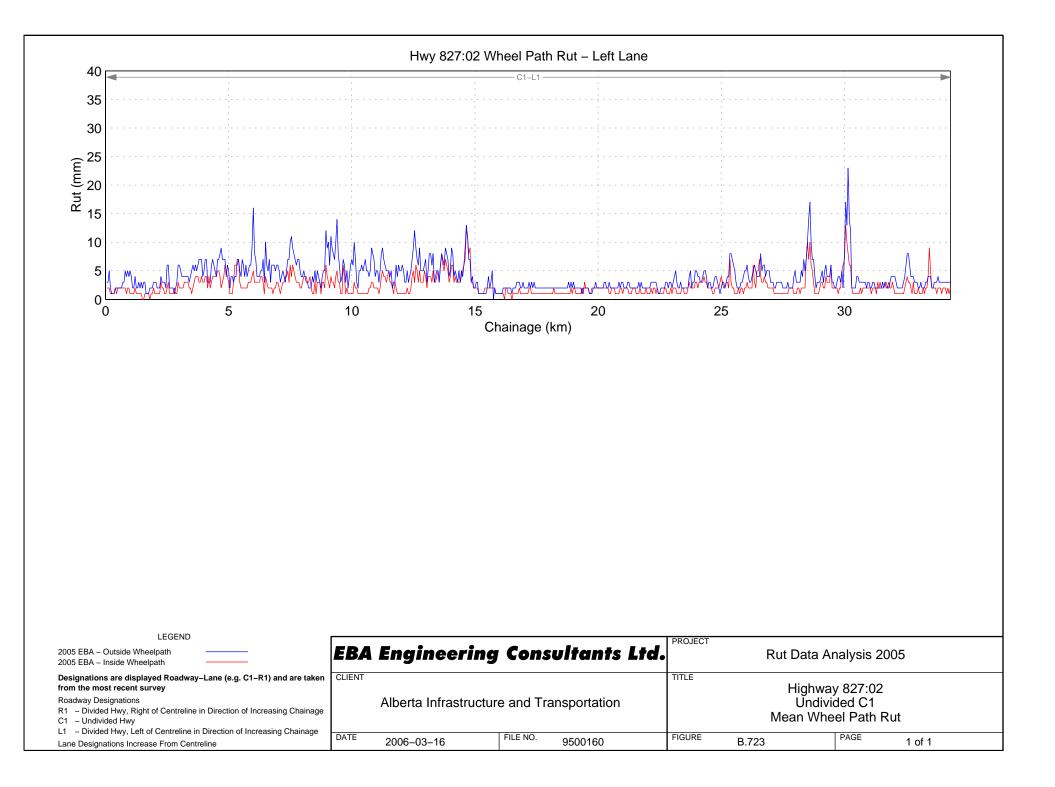

ath Rut - Right Lane





# Hwy 804:02 Wheel Path Rut - Right Lane

#### Hwy 805:02 Wheel Path Rut - Right Lane





Hwy 806:02 Wheel Path Rut - Right Lane



Hwy 806:04 Wheel Path Rut - Right Lane



#### Hwy 810:02 Wheel Path Rut - Right Lane





### Hwy 812:02 Wheel Path Rut – Right Lane





### Hwy 813:04 Wheel Path Rut – Right Lane





### Hwy 813:06 Wheel Path Rut - Right Lane

### Hwy 813:10 Wheel Path Rut - Right Lane





Hwy 814:01 Wheel Path Rut - Right Lane









### Hwy 816:02 Wheel Path Rut - Right Lane



# Hwy 816:04 Wheel Path Rut - Right Lane





# Hwy 817:04 Wheel Path Rut – Right Lane



# Hwy 821:02 Wheel Path Rut - Right Lane



Hwy 822:02 Wheel Path Rut - Right Lane



Hwy 822:04 Wheel Path Rut - Right Lane



### Hwy 824:02 Wheel Path Rut – Right Lane











#### Hwy 829:02 Wheel Path Rut - Right Lane







# Hwy 830:04 Wheel Path Rut - Right Lane











Hwy 831:10 Wheel Path Rut - Right Lane









### Hwy 834:04 Wheel Path Rut – Right Lane



### Hwy 835:02 Wheel Path Rut - Right Lane

















### Hwy 841:02 Wheel Path Rut – Right Lane













# Hwy 843:04 Wheel Path Rut – Right Lane





## Hwy 845:02 Wheel Path Rut - Right Lane







### Hwy 845:08 Wheel Path Rut - Right Lane