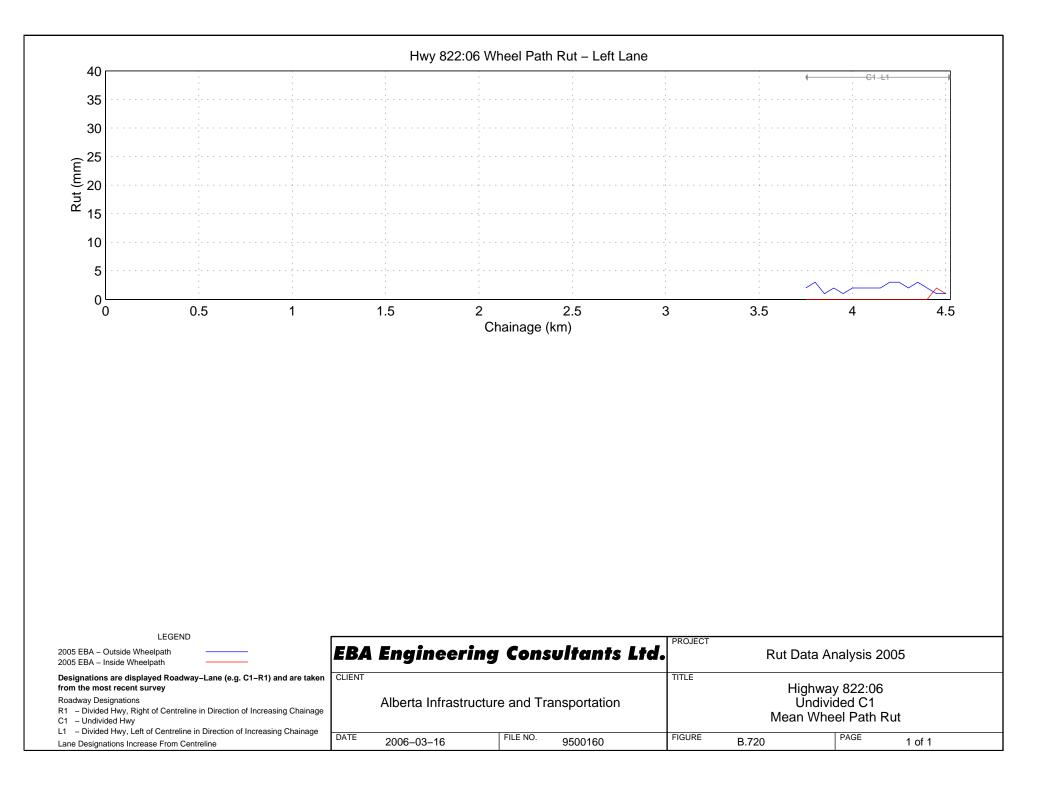

#### Hwy 803:02 Wheel Path Rut - Right Lane





# Hwy 804:02 Wheel Path Rut - Right Lane

#### Hwy 805:02 Wheel Path Rut - Right Lane





Hwy 806:02 Wheel Path Rut - Right Lane



Hwy 806:04 Wheel Path Rut - Right Lane



#### Hwy 810:02 Wheel Path Rut - Right Lane





### Hwy 812:02 Wheel Path Rut – Right Lane





### Hwy 813:04 Wheel Path Rut – Right Lane





### Hwy 813:06 Wheel Path Rut - Right Lane

### Hwy 813:10 Wheel Path Rut - Right Lane





Hwy 814:01 Wheel Path Rut - Right Lane









### Hwy 816:02 Wheel Path Rut - Right Lane



# Hwy 816:04 Wheel Path Rut - Right Lane





# Hwy 817:04 Wheel Path Rut – Right Lane



# Hwy 821:02 Wheel Path Rut - Right Lane



Hwy 822:02 Wheel Path Rut - Right Lane



Hwy 822:04 Wheel Path Rut - Right Lane



### Hwy 824:02 Wheel Path Rut – Right Lane











#### Hwy 829:02 Wheel Path Rut - Right Lane







# Hwy 830:04 Wheel Path Rut - Right Lane











Hwy 831:10 Wheel Path Rut - Right Lane









### Hwy 834:04 Wheel Path Rut – Right Lane



### Hwy 835:02 Wheel Path Rut - Right Lane

















### Hwy 841:02 Wheel Path Rut – Right Lane













# Hwy 843:04 Wheel Path Rut – Right Lane





## Hwy 845:02 Wheel Path Rut - Right Lane







### Hwy 845:08 Wheel Path Rut - Right Lane