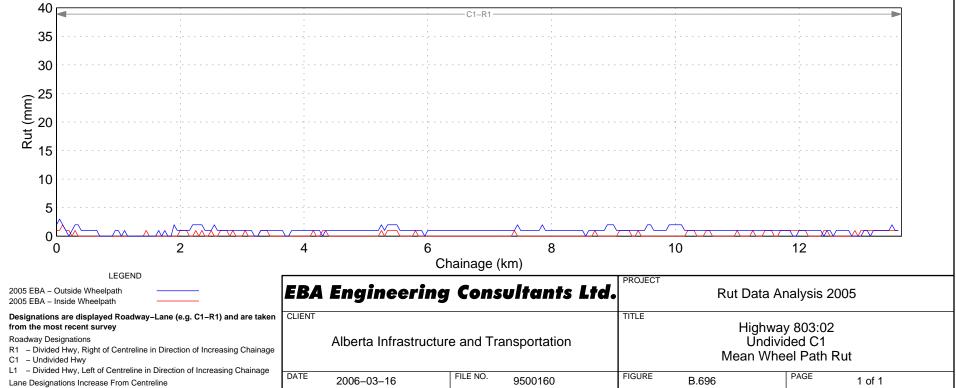

#### Hwy 803:02 Wheel Path Rut - Right Lane





# Hwy 804:02 Wheel Path Rut - Right Lane

#### Hwy 805:02 Wheel Path Rut - Right Lane





Hwy 806:02 Wheel Path Rut - Right Lane



Hwy 806:04 Wheel Path Rut - Right Lane



#### Hwy 810:02 Wheel Path Rut - Right Lane





### Hwy 812:02 Wheel Path Rut – Right Lane





### Hwy 813:04 Wheel Path Rut – Right Lane





### Hwy 813:06 Wheel Path Rut - Right Lane

### Hwy 813:10 Wheel Path Rut - Right Lane





Hwy 814:01 Wheel Path Rut - Right Lane









### Hwy 816:02 Wheel Path Rut - Right Lane



# Hwy 816:04 Wheel Path Rut - Right Lane





# Hwy 817:04 Wheel Path Rut – Right Lane



# Hwy 821:02 Wheel Path Rut - Right Lane



Hwy 822:02 Wheel Path Rut - Right Lane



Hwy 822:04 Wheel Path Rut - Right Lane



### Hwy 824:02 Wheel Path Rut – Right Lane











#### Hwy 829:02 Wh