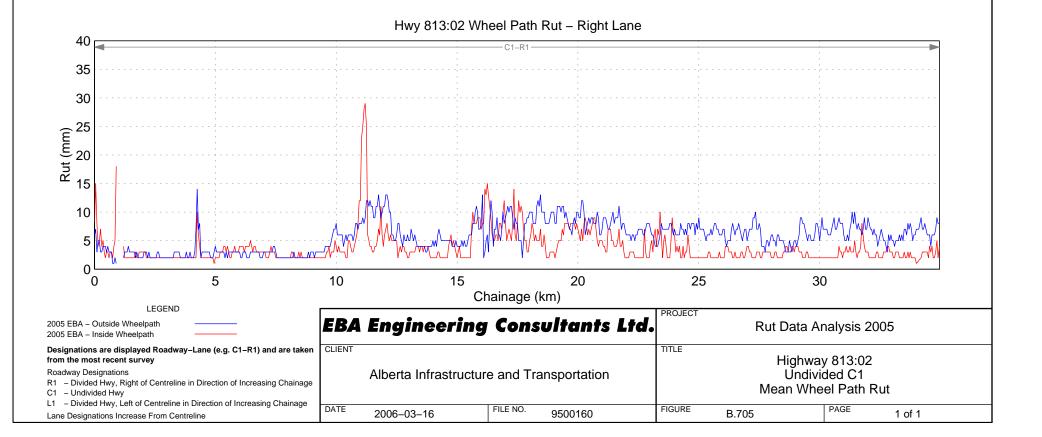

#### Hwy 803:02 Wheel Path Rut - Right Lane





# Hwy 804:02 Wheel Path Rut - Right Lane

#### Hwy 805:02 Wheel Path Rut - Right Lane





Hwy 806:02 Wheel Path Rut - Right Lane



Hwy 806:04 Wheel Path Rut - Right Lane



#### Hwy 810:02 Wheel Path Rut - Right Lane





### Hwy 812:02 Wheel Path Rut – Right Lane





### Hwy 813:04 Wheel Path Rut – Right Lane





### Hwy 813:06 Wheel Path Rut - Right Lane

### Hwy 813:10 Wheel Path Rut - Right Lane





Hwy 814:01 Wheel Path Rut - Right Lane









### Hwy 816:02 Wheel Path Rut - Right Lane



# Hwy 816:04 Wheel Path Rut - Right Lane





# Hwy 817:04 Wheel Path Rut – Right Lane



# Hwy 821:02 Wheel Path Rut - Right Lane



Hwy 822:02 Wheel Path Rut - Right Lane



Hwy 822:04 Wheel Path Rut - Right Lane



### Hwy 824:02 Wheel Path Rut – Right Lane











#### Hwy 829:02 Wheel Path Rut - Right Lane







# Hwy 830:04 Wheel Path Rut - Right Lane











Hwy 831:10 Wheel Path Rut - Right Lane









### Hwy 834:04 Wheel Path Rut – Right Lane



### Hwy 835:02 Wheel Path Rut - Right Lane

















### Hwy 841:02 Wheel Path Rut – Rig