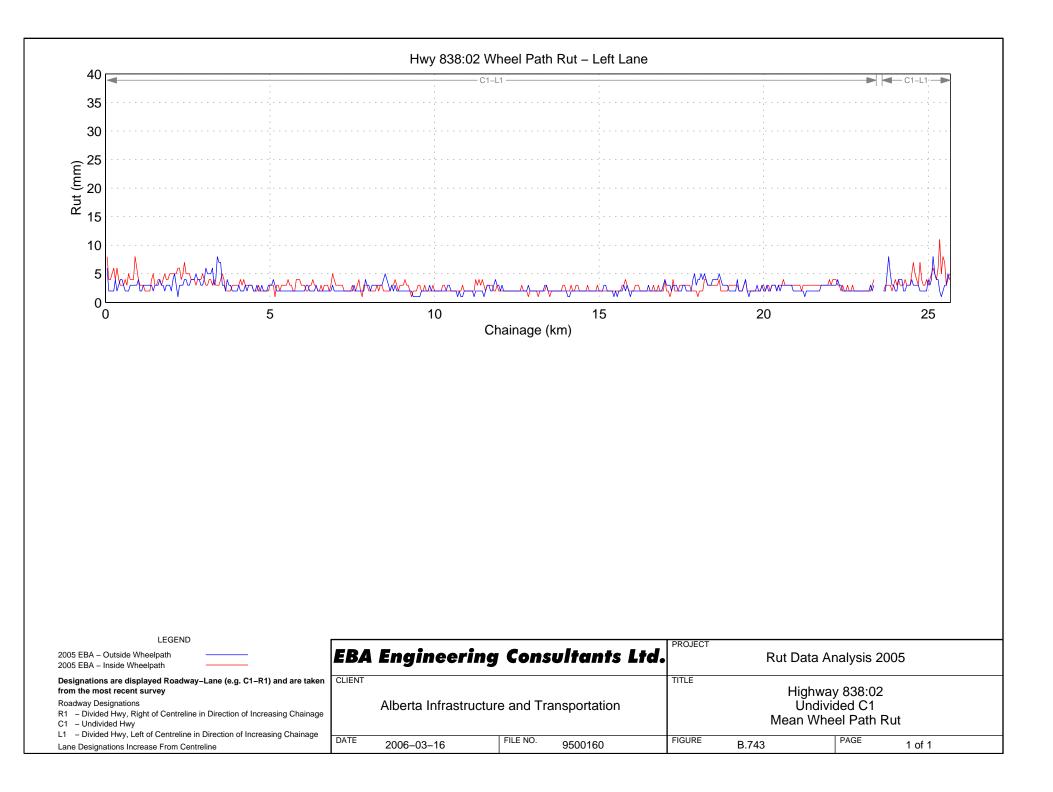

wy 812:02 Wheel Path Rut – Right Lane





### Hwy 813:04 Wheel Path Rut – Right Lane





### Hwy 813:06 Wheel Path Rut - Right Lane

### Hwy 813:10 Wheel Path Rut - Right Lane





Hwy 814:01 Wheel Path Rut - Right Lane









### Hwy 816:02 Wheel Path Rut - Right Lane



# Hwy 816:04 Wheel Path Rut - Right Lane





# Hwy 817:04 Wheel Path Rut – Right Lane



# Hwy 821:02 Wheel Path Rut - Right Lane



Hwy 822:02 Wheel Path Rut - Right Lane



Hwy 822:04 Wheel Path Rut - Right Lane



### Hwy 824:02 Wheel Path Rut – Right Lane











#### Hwy 829:02 Wheel Path Rut - Right Lane







# Hwy 830:04 Wheel Path Rut - Right Lane











Hwy 831:10 Wheel Path Rut - Right Lane









### Hwy 834:04 Wheel Path Rut – Right Lane



### Hwy 835:02 Wheel Path Rut - Right Lane

















### Hwy 841:02 Wheel Path Rut – Right Lane













# Hwy 843:04 Wheel Path Rut – Right Lane





## Hwy 845:02 Wheel Path Rut - Right Lane







### Hwy 845:08 Wheel Path Rut - Right Lane