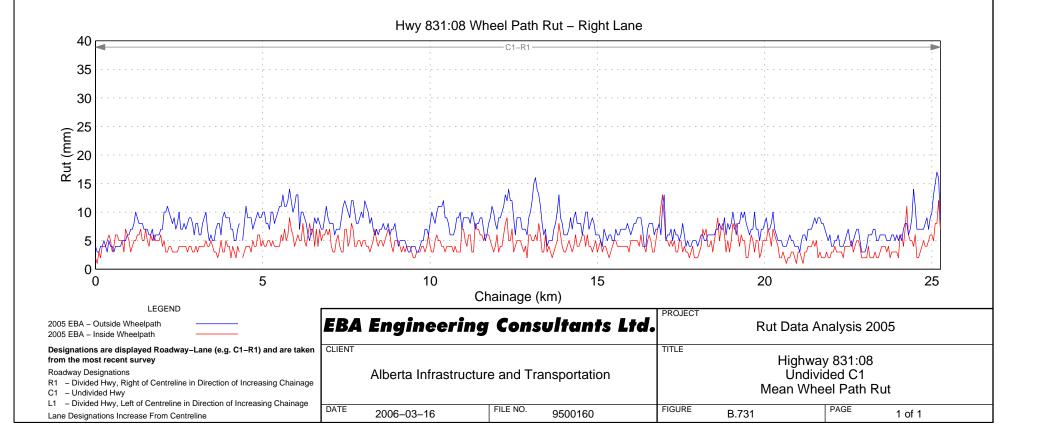

# Hwy 830:04 Wheel Path Rut - Right Lane

Hwy 831:10 Wheel Path Rut - Right Lane