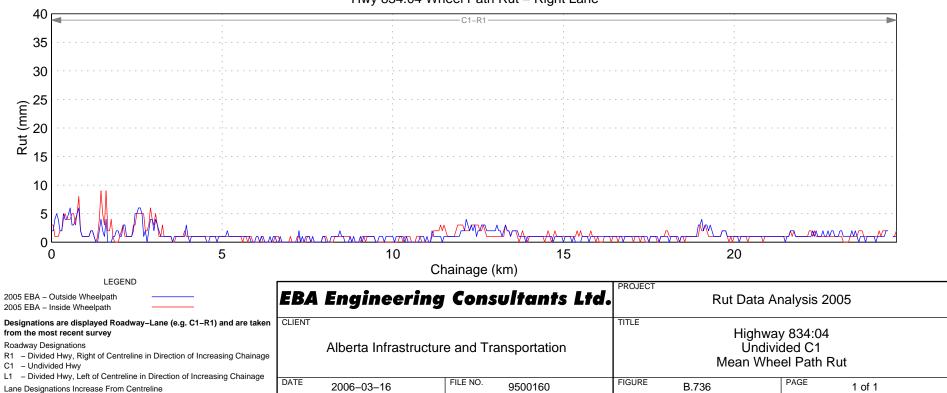

ne



Hwy 806:04 Wheel Path Rut - Right Lane



#### Hwy 810:02 Wheel Path Rut - Right Lane





### Hwy 812:02 Wheel Path Rut – Right Lane





### Hwy 813:04 Wheel Path Rut – Right Lane





### Hwy 813:06 Wheel Path Rut - Right Lane

### Hwy 813:10 Wheel Path Rut - Right Lane





Hwy 814:01 Wheel Path Rut - Right Lane









### Hwy 816:02 Wheel Path Rut - Right Lane



# Hwy 816:04 Wheel Path Rut - Right Lane





# Hwy 817:04 Wheel Path Rut – Right Lane



# Hwy 821:02 Wheel Path Rut - Right Lane



Hwy 822:02 Wheel Path Rut - Right Lane



Hwy 822:04 Wheel Path Rut - Right Lane



### Hwy 824:02 Wheel Path Rut – Right Lane











#### Hwy 829:02 Wheel Path Rut - Right Lane







# Hwy 830:04 Wheel Path Rut - Right Lane











Hwy 831:10 Wheel Path Rut - Right Lane









### Hwy 834:04 Wheel Path Rut – Right Lane



### Hwy 835:02 Wheel Path Rut - Right Lane

















### Hwy 841:02 Wheel Path Rut – Right Lane













# Hwy 843:04 Wheel Path Rut – Right Lane





## Hwy 845:02 Wheel Path Rut - Right Lane







### Hwy 845:08 Wheel Path Rut - Right Lane