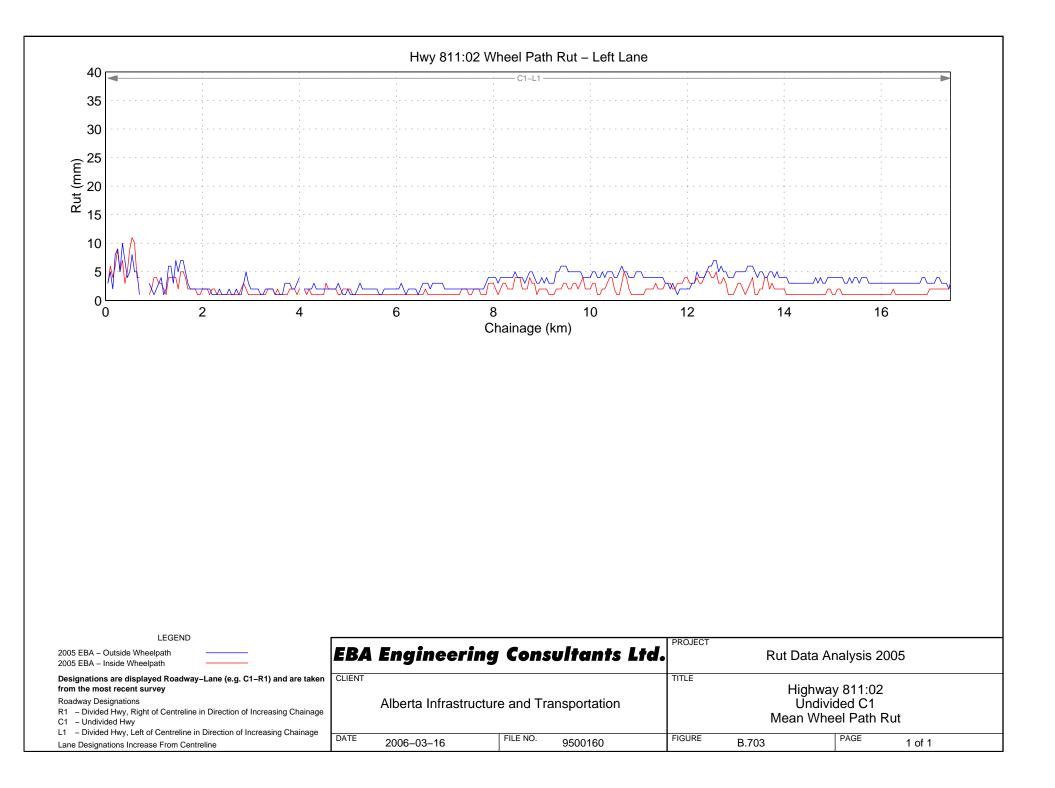

#### Hwy 803:02 Wheel Path Rut - Right Lane





# Hwy 804:02 Wheel Path Rut - Right Lane

#### Hwy 805:02 Wheel Path Rut - Right Lane





Hwy 806:02 Wheel Path Rut - Right Lane



Hwy 806:04 Wheel Path Rut - Right Lane



#### Hwy 810:02 Wheel Path Rut - Right Lane





### Hwy 812:02 Wheel Path Rut – Right Lane





### Hwy 813:04 Wheel Path Rut – Right Lane





### Hwy 813:06 Wheel Path Rut - Right Lane

### Hwy 813:10 Wheel Path Rut - Right Lane





Hwy 814:01 Wheel Path Rut - Right Lane









### Hwy 816:02 Wheel Path Rut - Right Lane



# Hwy 816:04 Wheel Path Rut - Right Lane





# Hwy 817:04 Wheel Path Rut – Right Lane



# Hwy 821:02 Wheel Path Rut - Right Lane



Hwy 822:02 Wheel Path Rut - Right Lane



Hwy 822:04 Wheel Path Rut - Right Lane



### Hwy 824:02 Wheel Path Rut – Right Lane











#### Hwy 829:02 Wheel Path Rut - Right Lane







# Hwy 830:04 Wheel Path Rut - Right Lane











Hwy 831:10 Wheel Path Rut - Right Lane









### Hwy 834:04 Wheel Path Rut – Right Lane



### Hwy 835:02 Wheel Path Rut - Right Lane