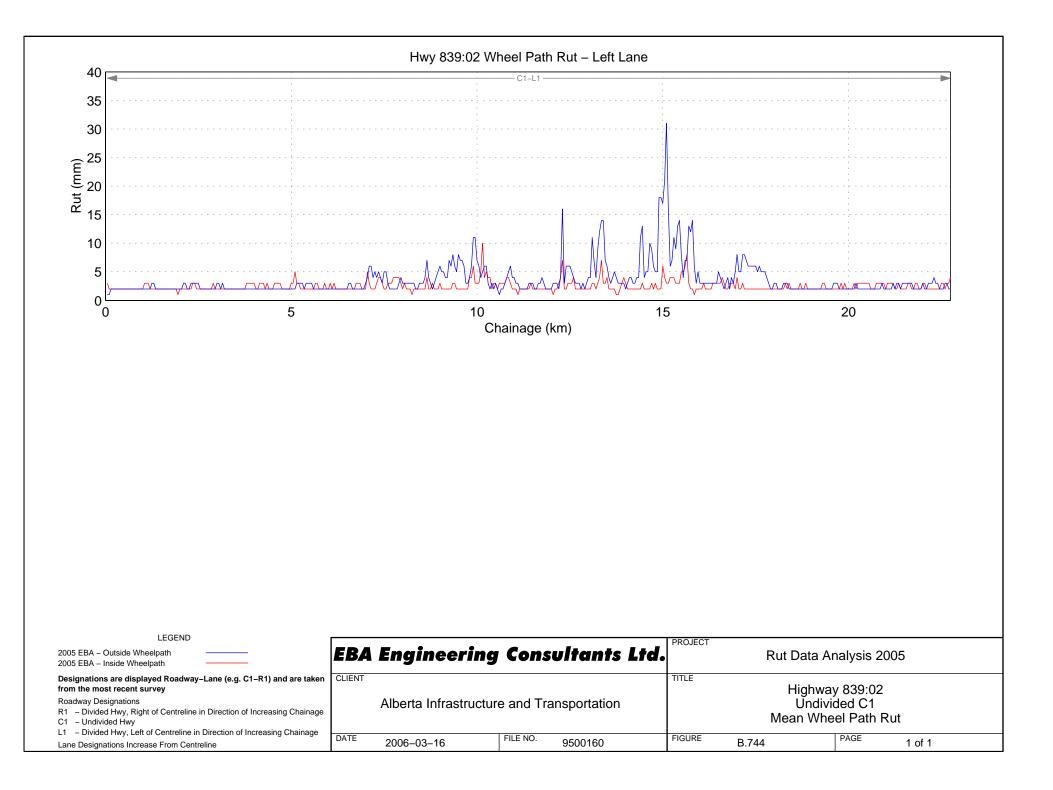

812:02 Wheel Path Rut – Right Lane





### Hwy 813:04 Wheel Path Rut – Right Lane





### Hwy 813:06 Wheel Path Rut - Right Lane

### Hwy 813:10 Wheel Path Rut - Right Lane





Hwy 814:01 Wheel Path Rut - Right Lane









### Hwy 816:02 Wheel Path Rut - Right Lane



# Hwy 816:04 Wheel Path Rut - Right Lane





# Hwy 817:04 Wheel Path Rut – Right Lane



# Hwy 821:02 Wheel Path Rut - Right Lane



Hwy 822:02 Wheel Path Rut - Right Lane



Hwy 822:04 Wheel Path Rut - Right Lane



### Hwy 824:02 Wheel Path Rut – Right Lane











#### Hwy 829:02 Wheel Path Rut - Right Lane







# Hwy 830:04 Wheel Path Rut - Right Lane











Hwy 831:10 Wheel Path Rut - Right Lane









### Hwy 834:04 Wheel Path Rut – Right Lane



### Hwy 835:02 Wheel Path Rut - Right Lane

















### Hwy 841:02 Wheel Path Rut – Right Lane













# Hwy 843:04 Wheel Path Rut – Right Lane





## Hwy 845:02 Wheel Path Rut - Right Lane







### Hwy 845:08 Wheel Path Rut - Right Lane