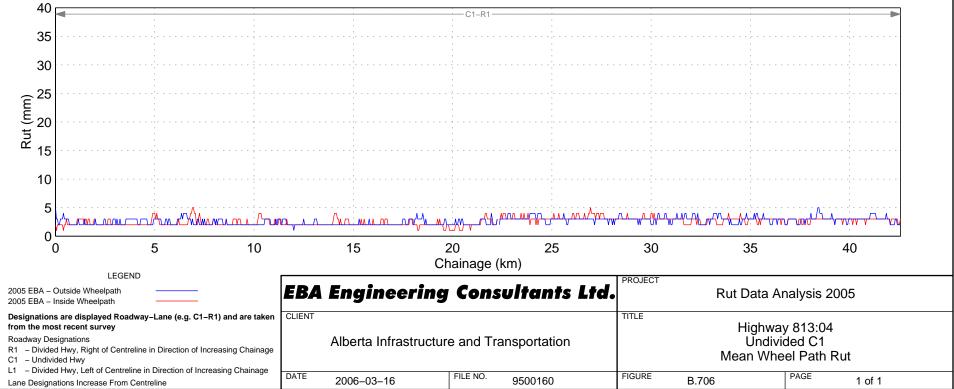

#### Hwy 803:02 Wheel Path Rut - Right Lane





# Hwy 804:02 Wheel Path Rut - Right Lane

#### Hwy 805:02 Wheel Path Rut - Right Lane





Hwy 806:02 Wheel Path Rut - Right Lane



Hwy 806:04 Wheel Path Rut - Right Lane



#### Hwy 810:02 Wheel Path Rut - Right Lane





### Hwy 812:02 Wheel Path Rut – Right Lane





### Hwy 813:04 Wheel Path Rut – Right Lane





### Hwy 813:06 Wheel Path Rut - Right Lane

### Hwy 813:10 Wheel Path Rut - Right Lane





Hwy 814:01 Wheel Path Rut - Right Lane









### Hwy 816:02 Wheel Path Rut - Right Lane



# Hwy 816:04 Wheel Path Rut - Right Lane





# Hwy 817:04 Wheel Path Rut – Right Lane



# Hwy 821:02 Wheel Path Rut - Right Lane



Hwy 822:02 Wheel Path Rut - Right Lane



Hwy 822:04 Wheel Path Rut - Right Lane



### Hwy 824:02 Wheel Path Rut – Right Lane











#### Hwy 829:02 Wheel Path Rut - Right Lane







# Hwy 830:04 Wheel Path Rut - Right Lane











Hwy 831:10 Wheel Path Rut - Right Lane









### Hwy 834:04 Wheel Path Rut – Right Lane



### Hwy 835:02 Wheel Path Rut - Right Lane

















### Hwy 841:02 Wheel Path Rut – Right Lane













# Hwy 843:04 Wheel Path R