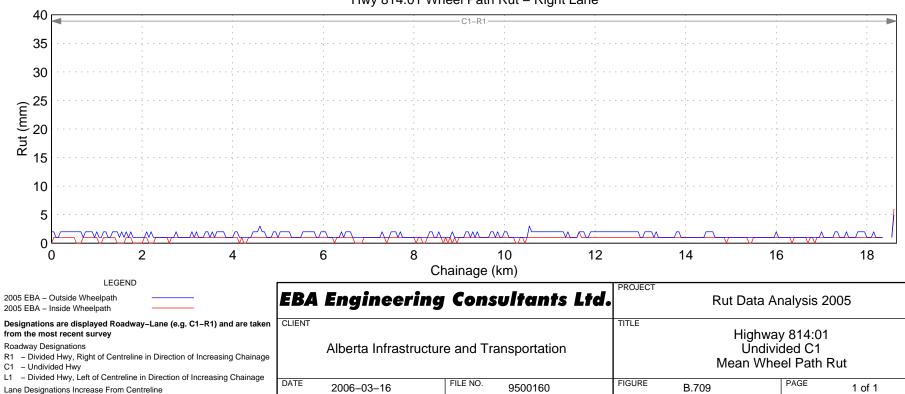

### Hwy 813:10 Wheel Path Rut - Right Lane

Hwy 814:01 Wheel Path Rut - Right Lane