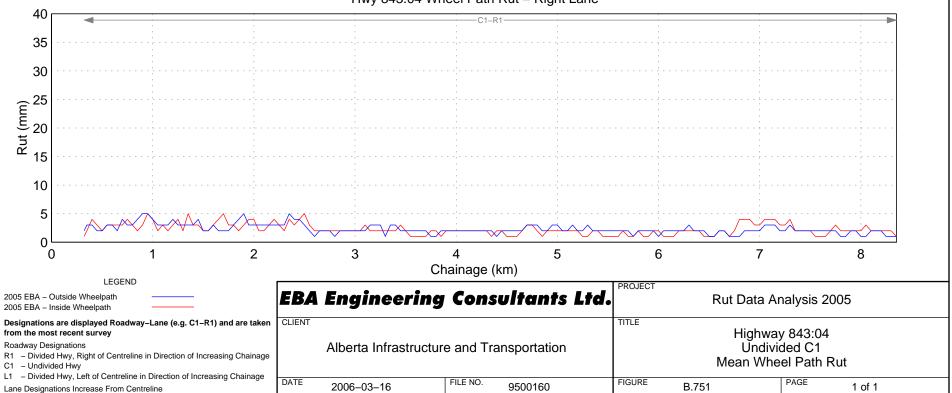

eel Path Rut – Right Lane





### Hwy 813:06 Wheel Path Rut - Right Lane

### Hwy 813:10 Wheel Path Rut - Right Lane





Hwy 814:01 Wheel Path Rut - Right Lane









### Hwy 816:02 Wheel Path Rut - Right Lane



# Hwy 816:04 Wheel Path Rut - Right Lane





# Hwy 817:04 Wheel Path Rut – Right Lane



# Hwy 821:02 Wheel Path Rut - Right Lane



Hwy 822:02 Wheel Path Rut - Right Lane



Hwy 822:04 Wheel Path Rut - Right Lane



### Hwy 824:02 Wheel Path Rut – Right Lane











#### Hwy 829:02 Wheel Path Rut - Right Lane







# Hwy 830:04 Wheel Path Rut - Right Lane











Hwy 831:10 Wheel Path Rut - Right Lane









### Hwy 834:04 Wheel Path Rut – Right Lane



### Hwy 835:02 Wheel Path Rut - Right Lane

















### Hwy 841:02 Wheel Path Rut – Right Lane













# Hwy 843:04 Wheel Path Rut – Right Lane





## Hwy 845:02 Wheel Path Rut - Right Lane







### Hwy 845:08 Wheel Path Rut - Right Lane