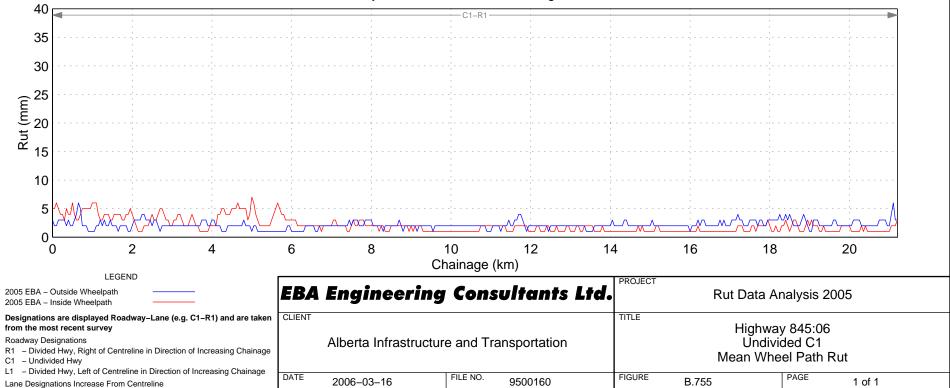

Path Rut - Right Lane





Hwy 814:01 Wheel Path Rut - Right Lane









### Hwy 816:02 Wheel Path Rut - Right Lane



# Hwy 816:04 Wheel Path Rut - Right Lane





# Hwy 817:04 Wheel Path Rut – Right Lane



# Hwy 821:02 Wheel Path Rut - Right Lane



Hwy 822:02 Wheel Path Rut - Right Lane



Hwy 822:04 Wheel Path Rut - Right Lane



### Hwy 824:02 Wheel Path Rut – Right Lane











#### Hwy 829:02 Wheel Path Rut - Right Lane







# Hwy 830:04 Wheel Path Rut - Right Lane











Hwy 831:10 Wheel Path Rut - Right Lane









### Hwy 834:04 Wheel Path Rut – Right Lane



### Hwy 835:02 Wheel Path Rut - Right Lane

















### Hwy 841:02 Wheel Path Rut – Right Lane













# Hwy 843:04 Wheel Path Rut – Right Lane





## Hwy 845:02 Wheel Path Rut - Right Lane







### Hwy 845:08 Wheel Path Rut - Right Lane