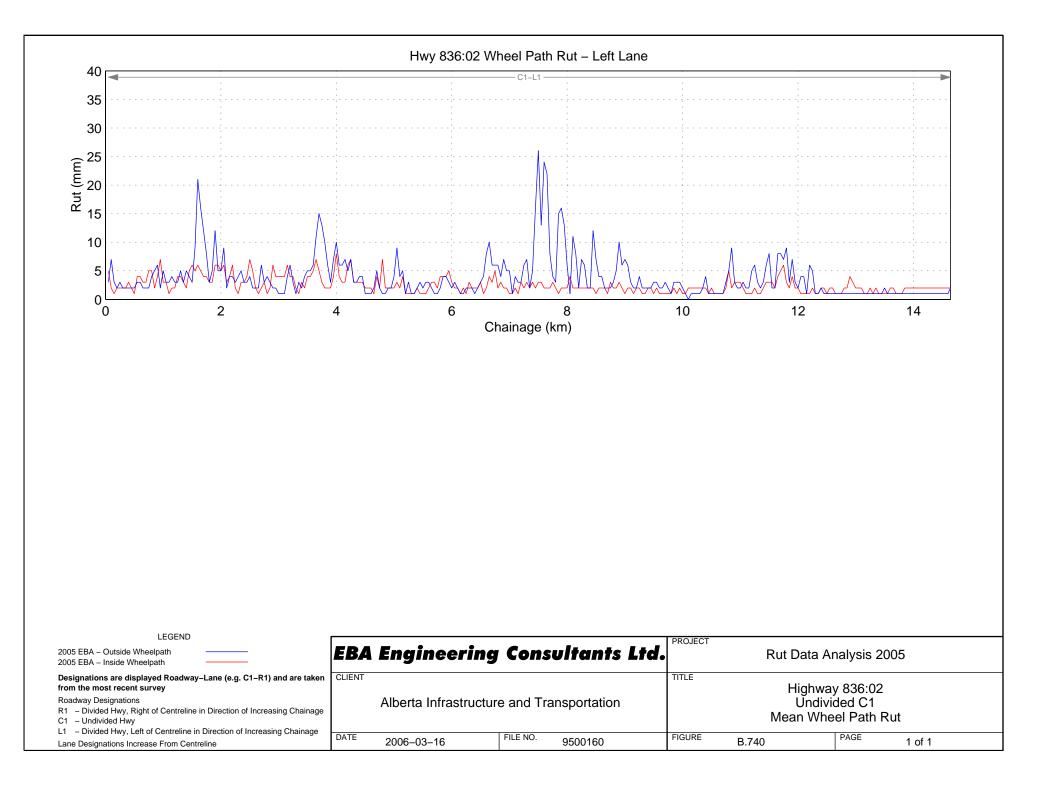

### Hwy 812:02 Wheel Path Rut – Right Lane





### Hwy 813:04 Wheel Path Rut – Right Lane





### Hwy 813:06 Wheel Path Rut - Right Lane

### Hwy 813:10 Wheel Path Rut - Right Lane





Hwy 814:01 Wheel Path Rut - Right Lane









### Hwy 816:02 Wheel Path Rut - Right Lane



# Hwy 816:04 Wheel Path Rut - Right Lane





# Hwy 817:04 Wheel Path Rut – Right Lane



# Hwy 821:02 Wheel Path Rut - Right Lane



Hwy 822:02 Wheel Path Rut - Right Lane



Hwy 822:04 Wheel Path Rut - Right Lane



### Hwy 824:02 Wheel Path Rut – Right Lane











#### Hwy 829:02 Wheel Path Rut - Right Lane







# Hwy 830:04 Wheel Path Rut - Right Lane











Hwy 831:10 Wheel Path Rut - Right Lane









### Hwy 834:04 Wheel Path Rut – Right Lane



### Hwy 835:02 Wheel Path Rut - Right Lane

















### Hwy 841:02 Wheel Path Rut – Right Lane













# Hwy 843:04 Wheel Path Rut – Right Lane





## Hwy 845:02 Wheel Path Rut - Right Lane







### Hwy 845:08 Wheel Path Rut - Right Lane