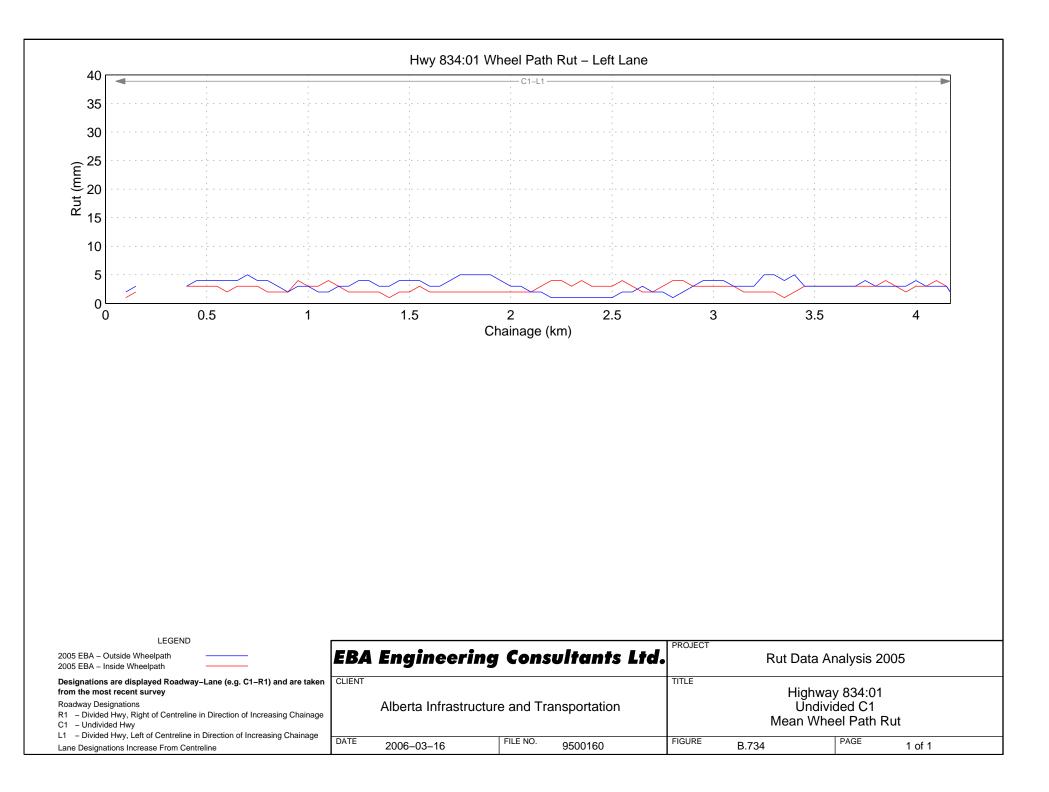

t Lane



Hwy 806:04 Wheel Path Rut - Right Lane



#### Hwy 810:02 Wheel Path Rut - Right Lane





### Hwy 812:02 Wheel Path Rut – Right Lane





### Hwy 813:04 Wheel Path Rut – Right Lane





### Hwy 813:06 Wheel Path Rut - Right Lane

### Hwy 813:10 Wheel Path Rut - Right Lane





Hwy 814:01 Wheel Path Rut - Right Lane









### Hwy 816:02 Wheel Path Rut - Right Lane



# Hwy 816:04 Wheel Path Rut - Right Lane





# Hwy 817:04 Wheel Path Rut – Right Lane



# Hwy 821:02 Wheel Path Rut - Right Lane



Hwy 822:02 Wheel Path Rut - Right Lane



Hwy 822:04 Wheel Path Rut - Right Lane



### Hwy 824:02 Wheel Path Rut – Right Lane











#### Hwy 829:02 Wheel Path Rut - Right Lane







# Hwy 830:04 Wheel Path Rut - Right Lane











Hwy 831:10 Wheel Path Rut - Right Lane









### Hwy 834:04 Wheel Path Rut – Right Lane



### Hwy 835:02 Wheel Path Rut - Right Lane

















### Hwy 841:02 Wheel Path Rut – Right Lane













# Hwy 843:04 Wheel Path Rut – Right Lane





## Hwy 845:02 Wheel Path Rut - Right Lane







### Hwy 845:08 Wheel Path Rut - Right Lane