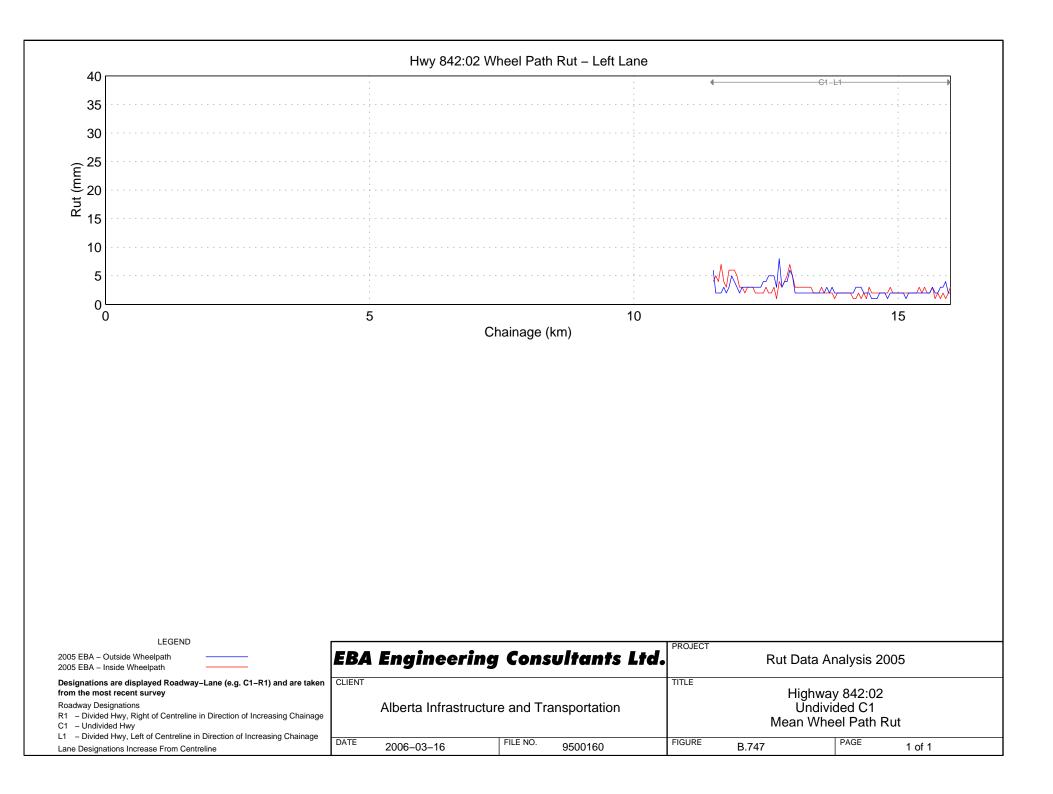

13:04 Wheel Path Rut – Right Lane





### Hwy 813:06 Wheel Path Rut - Right Lane

### Hwy 813:10 Wheel Path Rut - Right Lane





Hwy 814:01 Wheel Path Rut - Right Lane









### Hwy 816:02 Wheel Path Rut - Right Lane



# Hwy 816:04 Wheel Path Rut - Right Lane





# Hwy 817:04 Wheel Path Rut – Right Lane



# Hwy 821:02 Wheel Path Rut - Right Lane



Hwy 822:02 Wheel Path Rut - Right Lane



Hwy 822:04 Wheel Path Rut - Right Lane



### Hwy 824:02 Wheel Path Rut – Right Lane











#### Hwy 829:02 Wheel Path Rut - Right Lane







# Hwy 830:04 Wheel Path Rut - Right Lane











Hwy 831:10 Wheel Path Rut - Right Lane









### Hwy 834:04 Wheel Path Rut – Right Lane



### Hwy 835:02 Wheel Path Rut - Right Lane

















### Hwy 841:02 Wheel Path Rut – Right Lane













# Hwy 843:04 Wheel Path Rut – Right Lane





## Hwy 845:02 Wheel Path Rut - Right Lane







### Hwy 845:08 Wheel Path Rut - Right Lane