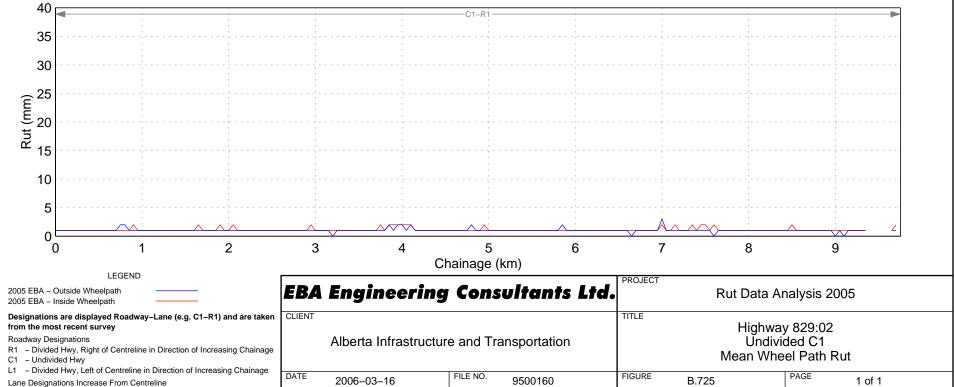

Rut - Right Lane

#### Hwy 805:02 Wheel Path Rut - Right Lane





Hwy 806:02 Wheel Path Rut - Right Lane



Hwy 806:04 Wheel Path Rut - Right Lane



#### Hwy 810:02 Wheel Path Rut - Right Lane





### Hwy 812:02 Wheel Path Rut – Right Lane





### Hwy 813:04 Wheel Path Rut – Right Lane





### Hwy 813:06 Wheel Path Rut - Right Lane

### Hwy 813:10 Wheel Path Rut - Right Lane





Hwy 814:01 Wheel Path Rut - Right Lane









### Hwy 816:02 Wheel Path Rut - Right Lane



# Hwy 816:04 Wheel Path Rut - Right Lane





# Hwy 817:04 Wheel Path Rut – Right Lane



# Hwy 821:02 Wheel Path Rut - Right Lane



Hwy 822:02 Wheel Path Rut - Right Lane



Hwy 822:04 Wheel Path Rut - Right Lane



### Hwy 824:02 Wheel Path Rut – Right Lane











#### Hwy 829:02 Wheel Path Rut - Right Lane







# Hwy 830:04 Wheel Path Rut - Right Lane











Hwy 831:10 Wheel Path Rut - Right Lane









### Hwy 834:04 Wheel Path Rut – Right Lane



### Hwy 835:02 Wheel Path Rut - Right Lane

















### Hwy 841:02 Wheel Path Rut – Right Lane













# Hwy 843:04 Wheel Path Rut – Right Lane





## Hwy 845:02 Wheel Path Rut - Right Lane







### Hwy 845:08 Wheel Path Rut - Right Lane