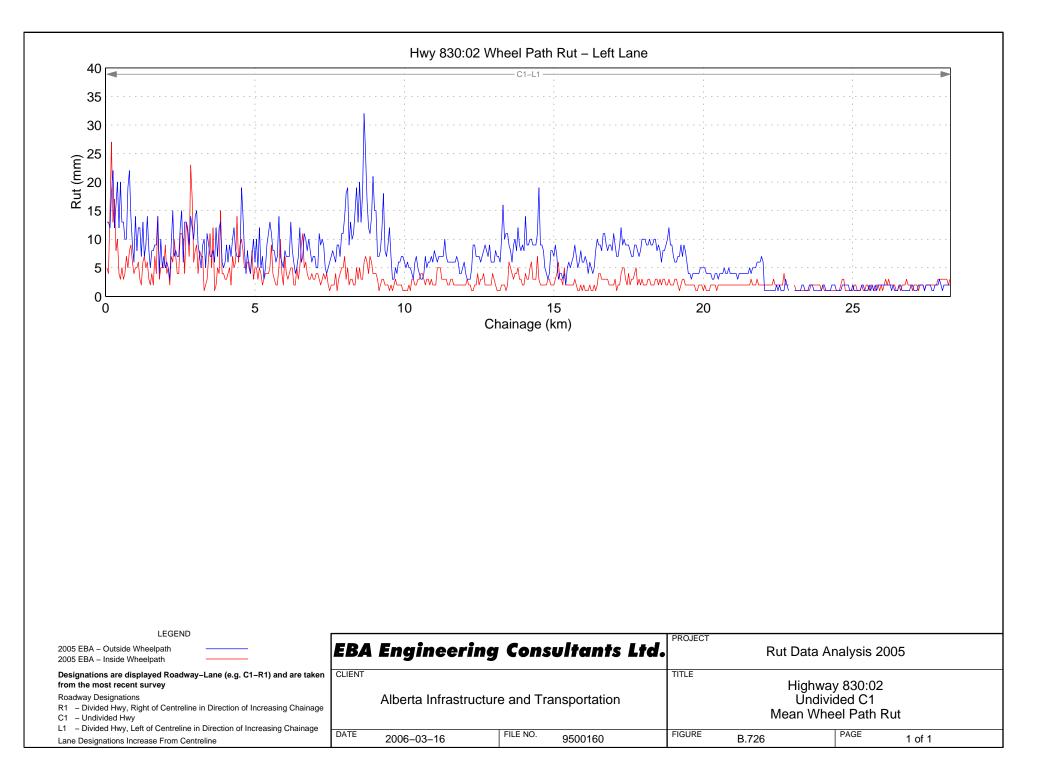

# Hwy 830:04 Wheel Path Rut - Right Lane

Hwy 831:10 Wheel Path Rut - Right Lane