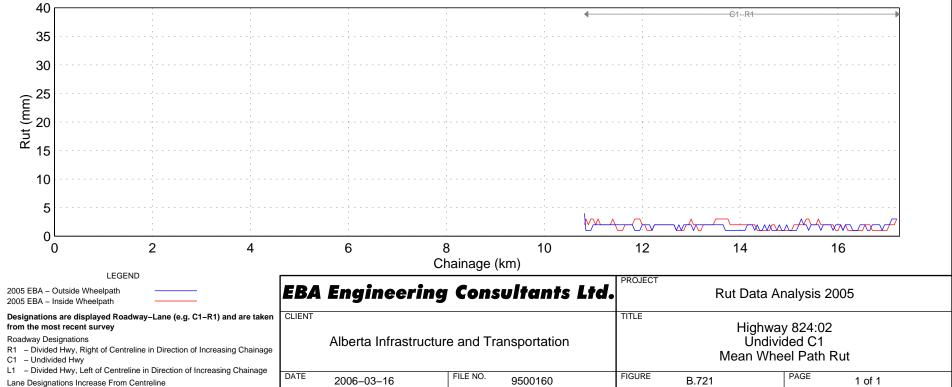

heel Path Rut - Right Lane





# Hwy 804:02 Wheel Path Rut - Right Lane

#### Hwy 805:02 Wheel Path Rut - Right Lane





Hwy 806:02 Wheel Path Rut - Right Lane



Hwy 806:04 Wheel Path Rut - Right Lane



#### Hwy 810:02 Wheel Path Rut - Right Lane





### Hwy 812:02 Wheel Path Rut – Right Lane





### Hwy 813:04 Wheel Path Rut – Right Lane





### Hwy 813:06 Wheel Path Rut - Right Lane

### Hwy 813:10 Wheel Path Rut - Right Lane





Hwy 814:01 Wheel Path Rut - Right Lane









### Hwy 816:02 Wheel Path Rut - Right Lane



# Hwy 816:04 Wheel Path Rut - Right Lane





# Hwy 817:04 Wheel Path Rut – Right Lane



# Hwy 821:02 Wheel Path Rut - Right Lane



Hwy 822:02 Wheel Path Rut - Right Lane



Hwy 822:04 Wheel Path Rut - Right Lane



### Hwy 824:02 Wheel Path Rut – Right Lane











#### Hwy 829:02 Wheel Path Rut - Right Lane







# Hwy 830:04 Wheel Path Rut - Right Lane











Hwy 831:10 Wheel Path Rut - Right Lane









### Hwy 834:04 Wheel Path Rut – Right Lane



### Hwy 835:02 Wheel Path Rut - Right Lane

















### Hwy 841:02 Wheel Path Rut – Right Lane













# Hwy 843:04 Wheel Path Rut – Right Lane





## Hwy 845:02 Wheel Path Rut - Right Lane







### Hwy 845:08 Wheel Path Rut - Right Lane