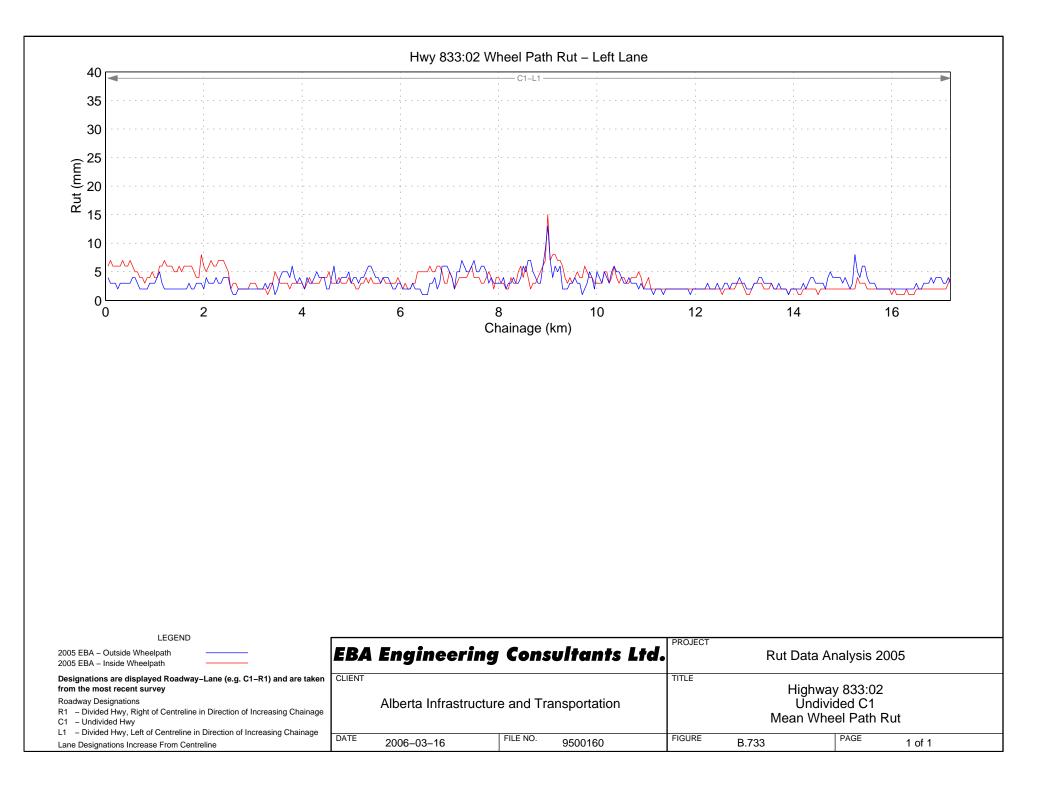

ght Lane



Hwy 806:04 Wheel Path Rut - Right Lane



#### Hwy 810:02 Wheel Path Rut - Right Lane





### Hwy 812:02 Wheel Path Rut – Right Lane





### Hwy 813:04 Wheel Path Rut – Right Lane





### Hwy 813:06 Wheel Path Rut - Right Lane

### Hwy 813:10 Wheel Path Rut - Right Lane





Hwy 814:01 Wheel Path Rut - Right Lane









### Hwy 816:02 Wheel Path Rut - Right Lane



# Hwy 816:04 Wheel Path Rut - Right Lane





# Hwy 817:04 Wheel Path Rut – Right Lane



# Hwy 821:02 Wheel Path Rut - Right Lane



Hwy 822:02 Wheel Path Rut - Right Lane



Hwy 822:04 Wheel Path Rut - Right Lane



### Hwy 824:02 Wheel Path Rut – Right Lane











#### Hwy 829:02 Wheel Path Rut - Right Lane







# Hwy 830:04 Wheel Path Rut - Right Lane











Hwy 831:10 Wheel Path Rut - Right Lane









### Hwy 834:04 Wheel Path Rut – Right Lane



### Hwy 835:02 Wheel Path Rut - Right Lane

















### Hwy 841:02 Wheel Path Rut – Right Lane













# Hwy 843:04 Wheel Path Rut – Right Lane





## Hwy 845:02 Wheel Path Rut - Right Lane







### Hwy 845:08 Wheel Path Rut - Right Lane