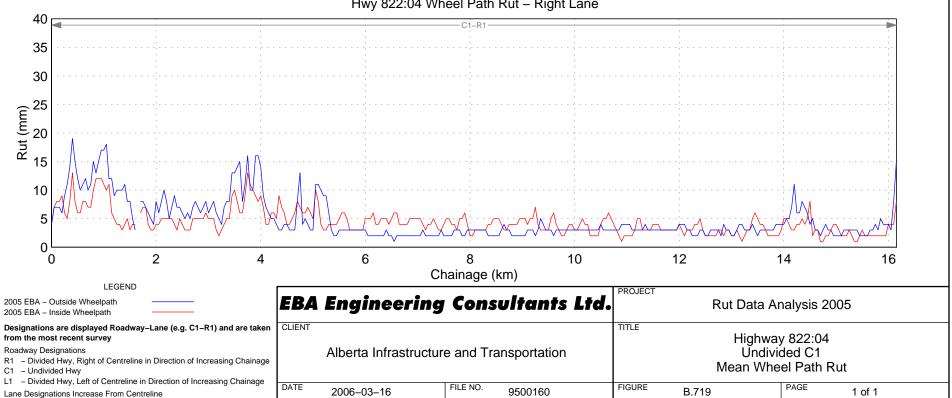

# Hwy 821:02 Wheel Path Rut - Right Lane

Hwy 822:02 Wheel Path Rut - Right Lane

Hwy 822:04 Wheel Path Rut - Right Lane