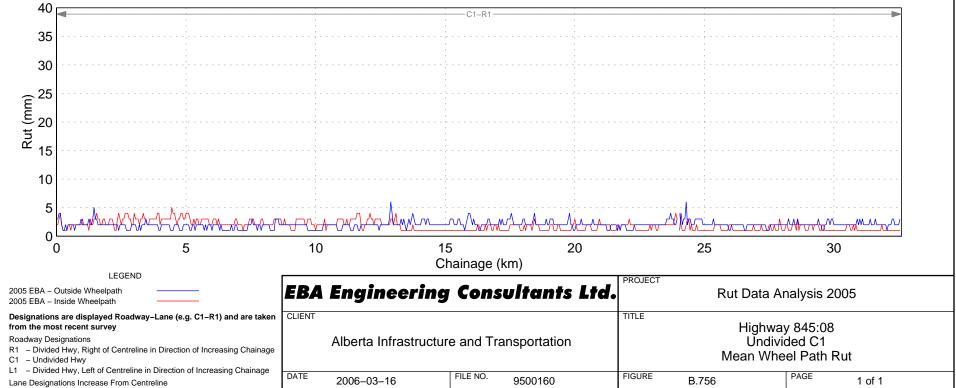

ath Rut - Right Lane









### Hwy 816:02 Wheel Path Rut - Right Lane



# Hwy 816:04 Wheel Path Rut - Right Lane





# Hwy 817:04 Wheel Path Rut – Right Lane



# Hwy 821:02 Wheel Path Rut - Right Lane



Hwy 822:02 Wheel Path Rut - Right Lane



Hwy 822:04 Wheel Path Rut - Right Lane



### Hwy 824:02 Wheel Path Rut – Right Lane











#### Hwy 829:02 Wheel Path Rut - Right Lane







# Hwy 830:04 Wheel Path Rut - Right Lane











Hwy 831:10 Wheel Path Rut - Right Lane









### Hwy 834:04 Wheel Path Rut – Right Lane



### Hwy 835:02 Wheel Path Rut - Right Lane

















### Hwy 841:02 Wheel Path Rut – Right Lane













# Hwy 843:04 Wheel Path Rut – Right Lane





## Hwy 845:02 Wheel Path Rut - Right Lane







### Hwy 845:08 Wheel Path Rut - Right Lane