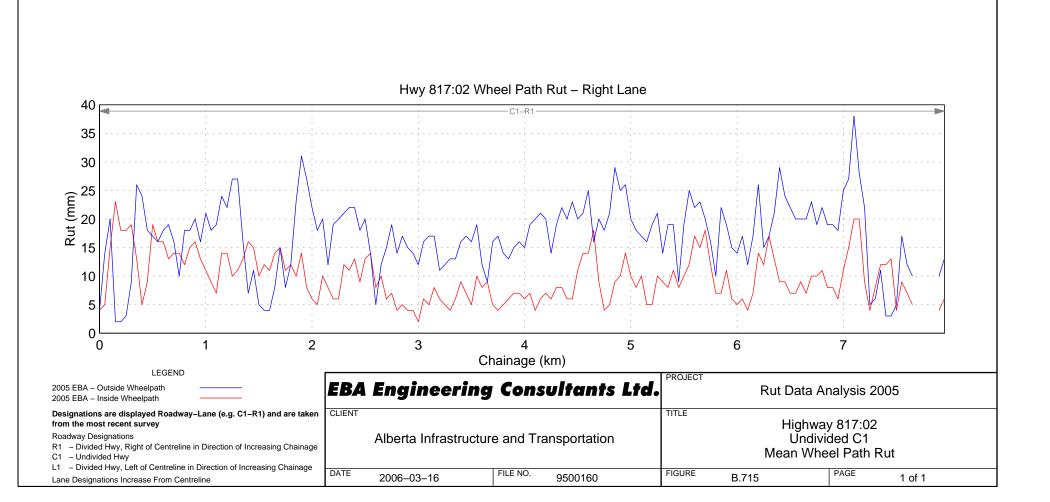

#### Hwy 803:02 Wheel Path Rut - Right Lane





# Hwy 804:02 Wheel Path Rut - Right Lane

#### Hwy 805:02 Wheel Path Rut - Right Lane





Hwy 806:02 Wheel Path Rut - Right Lane



Hwy 806:04 Wheel Path Rut - Right Lane



#### Hwy 810:02 Wheel Path Rut - Right Lane





### Hwy 812:02 Wheel Path Rut – Right Lane





### Hwy 813:04 Wheel Path Rut – Right Lane





### Hwy 813:06 Wheel Path Rut - Right Lane

### Hwy 813:10 Wheel Path Rut - Right Lane





Hwy 814:01 Wheel Path Rut - Right Lane









### Hwy 816:02 Wheel Path Rut - Right Lane



# Hwy 816:04 Wheel Path Rut - Right Lane





# Hwy 817:04 Wheel Path Rut – Right Lane



# Hwy 821:02 Wheel Path Rut - Right Lane



Hwy 822:02 Wheel Path Rut - Right Lane



Hwy 822:04 Wheel Path Rut - Right Lane



### Hwy 824:02 Wheel Path Rut – Right Lane











#### Hwy 829:02 Wheel Path Rut - Right Lane







# Hwy 830:04 Wheel Path Rut - Right Lane











Hwy 831:10 Wheel Path Rut - Right Lane









### Hwy 834:04 Wheel Path Rut – Right Lane



### Hwy 835:02 Wheel Path Rut - Right Lane

















### Hwy 841:02 Wheel Path Rut – Right Lane













# Hwy 843:04 Wheel Path Rut – Right Lane





## Hwy 845:02 Wheel Path Rut - Right Lane







### Hwy 845:08 Wheel Path Rut - Right Lane