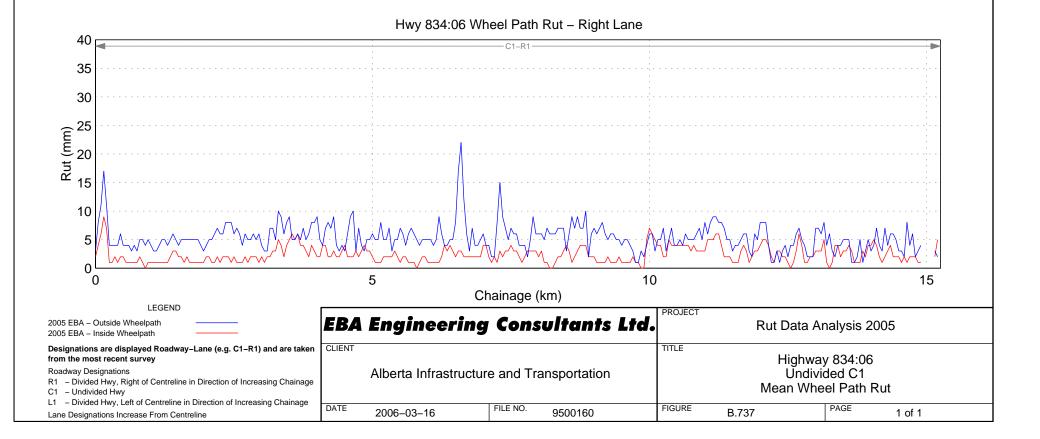

#### Hwy 810:02 Wheel Path Rut - Right Lane





### Hwy 812:02 Wheel Path Rut – Right Lane





### Hwy 813:04 Wheel Path Rut – Right Lane





### Hwy 813:06 Wheel Path Rut - Right Lane

### Hwy 813:10 Wheel Path Rut - Right Lane





Hwy 814:01 Wheel Path Rut - Right Lane









### Hwy 816:02 Wheel Path Rut - Right Lane



# Hwy 816:04 Wheel Path Rut - Right Lane





# Hwy 817:04 Wheel Path Rut – Right Lane



# Hwy 821:02 Wheel Path Rut - Right Lane



Hwy 822:02 Wheel Path Rut - Right Lane



Hwy 822:04 Wheel Path Rut - Right Lane



### Hwy 824:02 Wheel Path Rut – Right Lane











#### Hwy 829:02 Wheel Path Rut - Right Lane







# Hwy 830:04 Wheel Path Rut - Right Lane











Hwy 831:10 Wheel Path Rut - Right Lane









### Hwy 834:04 Wheel Path Rut – Right Lane



### Hwy 835:02 Wheel Path Rut - Right Lane

















### Hwy 841:02 Wheel Path Rut – Right Lane













# Hwy 843:04 Wheel Path Rut – Right Lane





## Hwy 845:02 Wheel Path Rut - Right Lane







### Hwy 845:08 Wheel Path Rut - Right Lane