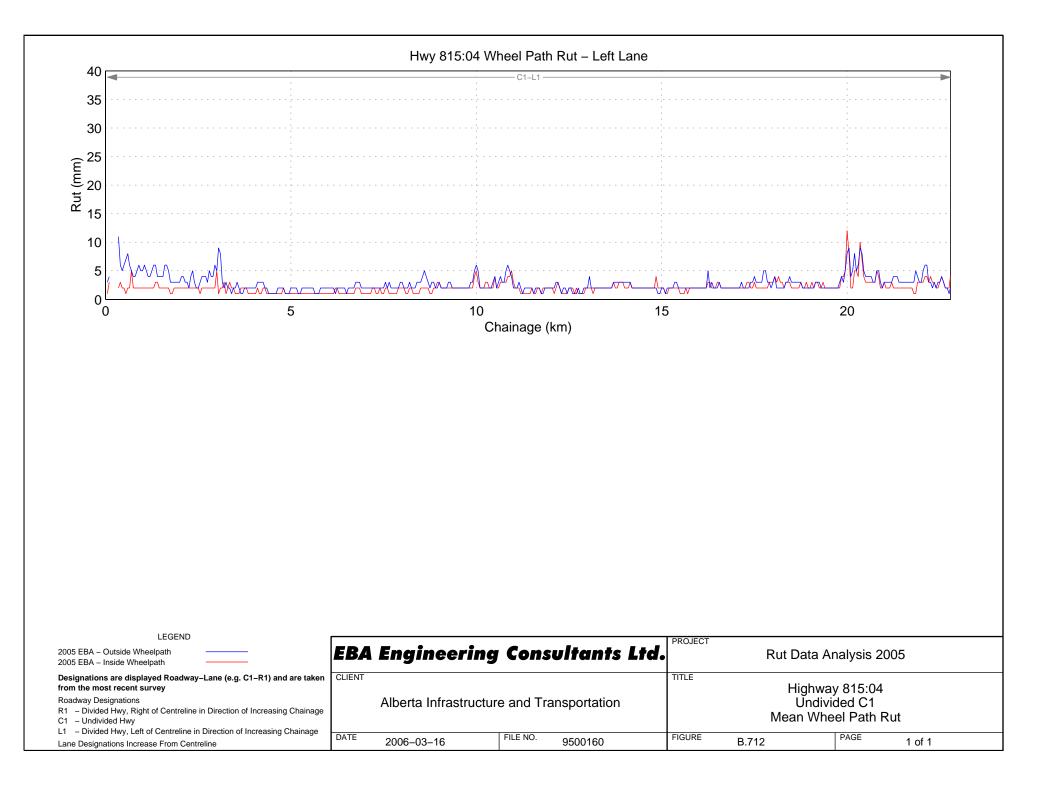

#### Hwy 803:02 Wheel Path Rut - Right Lane





# Hwy 804:02 Wheel Path Rut - Right Lane

#### Hwy 805:02 Wheel Path Rut - Right Lane





Hwy 806:02 Wheel Path Rut - Right Lane



Hwy 806:04 Wheel Path Rut - Right Lane



#### Hwy 810:02 Wheel Path Rut - Right Lane





### Hwy 812:02 Wheel Path Rut – Right Lane





### Hwy 813:04 Wheel Path Rut – Right Lane





### Hwy 813:06 Wheel Path Rut - Right Lane

### Hwy 813:10 Wheel Path Rut - Right Lane





Hwy 814:01 Wheel Path Rut - Right Lane









### Hwy 816:02 Wheel Path Rut - Right Lane



# Hwy 816:04 Wheel Path Rut - Right Lane





# Hwy 817:04 Wheel Path Rut – Right Lane



# Hwy 821:02 Wheel Path Rut - Right Lane



Hwy 822:02 Wheel Path Rut - Right Lane



Hwy 822:04 Wheel Path Rut - Right Lane



### Hwy 824:02 Wheel Path Rut – Right Lane











#### Hwy 829:02 Wheel Path Rut - Right Lane







# Hwy 830:04 Wheel Path Rut - Right Lane











Hwy 831:10 Wheel Path Rut - Right Lane









### Hwy 834:04 Wheel Path Rut – Right Lane



### Hwy 835:02 Wheel Path Rut - Right Lane

















### Hwy 841:02 Wheel Path Rut – Right Lane













# Hwy 843:04 Wheel Path Rut – Right Lane





## Hwy 845:02 Wheel Path Rut - Right Lane







### Hwy 845:08 Wheel Path Rut - Right Lane