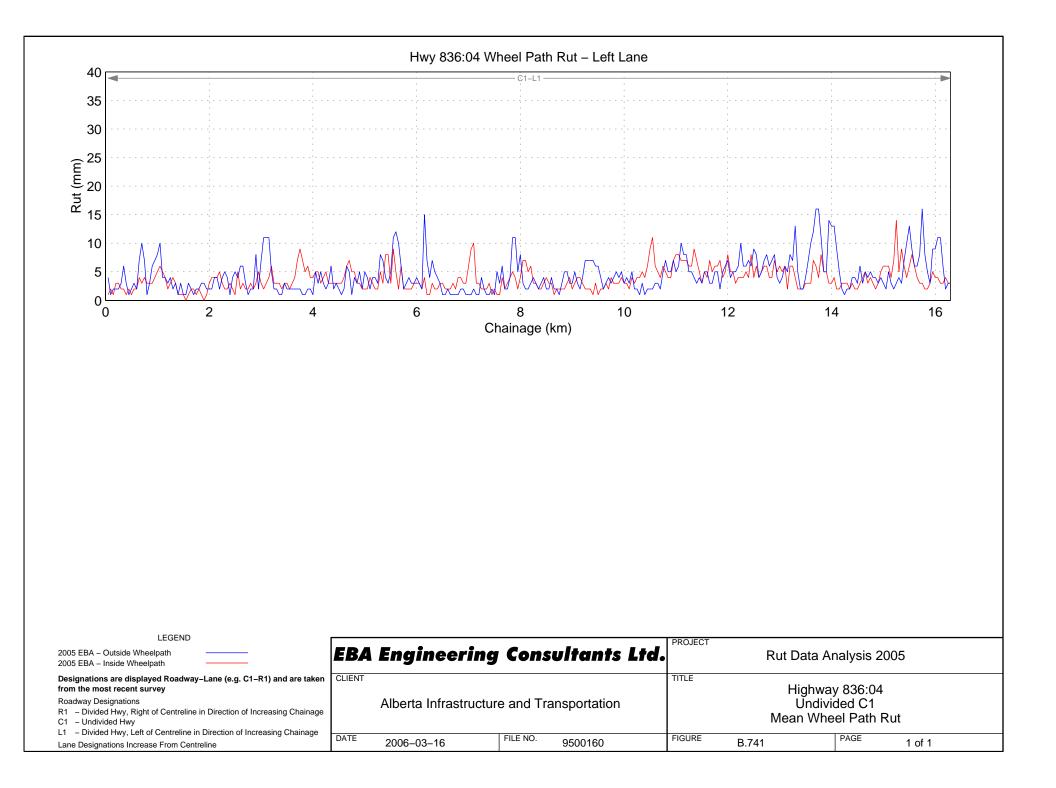

## Hwy 812:02 Wheel Path Rut – Right Lane





### Hwy 813:04 Wheel Path Rut – Right Lane





### Hwy 813:06 Wheel Path Rut - Right Lane

### Hwy 813:10 Wheel Path Rut - Right Lane





Hwy 814:01 Wheel Path Rut - Right Lane









### Hwy 816:02 Wheel Path Rut - Right Lane



# Hwy 816:04 Wheel Path Rut - Right Lane





# Hwy 817:04 Wheel Path Rut – Right Lane



# Hwy 821:02 Wheel Path Rut - Right Lane



Hwy 822:02 Wheel Path Rut - Right Lane



Hwy 822:04 Wheel Path Rut - Right Lane



### Hwy 824:02 Wheel Path Rut – Right Lane











#### Hwy 829:02 Wheel Path Rut - Right Lane







# Hwy 830:04 Wheel Path Rut - Right Lane











Hwy 831:10 Wheel Path Rut - Right Lane









### Hwy 834:04 Wheel Path Rut – Right Lane



### Hwy 835:02 Wheel Path Rut - Right Lane

















### Hwy 841:02 Wheel Path Rut – Right Lane













# Hwy 843:04 Wheel Path Rut – Right Lane





## Hwy 845:02 Wheel Path Rut - Right Lane







### Hwy 845:08 Wheel Path Rut - Right Lane