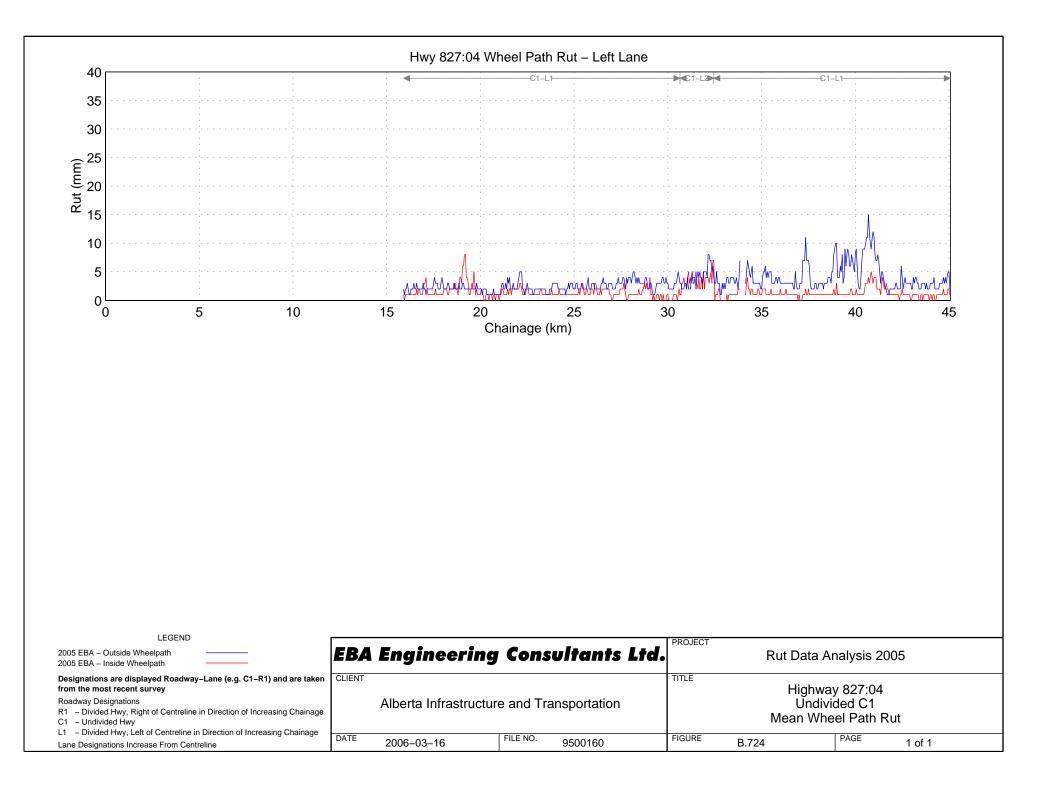

h Rut - Right Lane





# Hwy 804:02 Wheel Path Rut - Right Lane

#### Hwy 805:02 Wheel Path Rut - Right Lane





Hwy 806:02 Wheel Path Rut - Right Lane



Hwy 806:04 Wheel Path Rut - Right Lane



#### Hwy 810:02 Wheel Path Rut - Right Lane





### Hwy 812:02 Wheel Path Rut – Right Lane





### Hwy 813:04 Wheel Path Rut – Right Lane





### Hwy 813:06 Wheel Path Rut - Right Lane

### Hwy 813:10 Wheel Path Rut - Right Lane





Hwy 814:01 Wheel Path Rut - Right Lane









### Hwy 816:02 Wheel Path Rut - Right Lane



# Hwy 816:04 Wheel Path Rut - Right Lane





# Hwy 817:04 Wheel Path Rut – Right Lane



# Hwy 821:02 Wheel Path Rut - Right Lane



Hwy 822:02 Wheel Path Rut - Right Lane



Hwy 822:04 Wheel Path Rut - Right Lane



### Hwy 824:02 Wheel Path Rut – Right Lane











#### Hwy 829:02 Wheel Path Rut - Right Lane







# Hwy 830:04 Wheel Path Rut - Right Lane











Hwy 831:10 Wheel Path Rut - Right Lane









### Hwy 834:04 Wheel Path Rut – Right Lane



### Hwy 835:02 Wheel Path Rut - Right Lane

















### Hwy 841:02 Wheel Path Rut – Right Lane













# Hwy 843:04 Wheel Path Rut – Right Lane





## Hwy 845:02 Wheel Path Rut - Right Lane







### Hwy 845:08 Wheel Path Rut - Right Lane