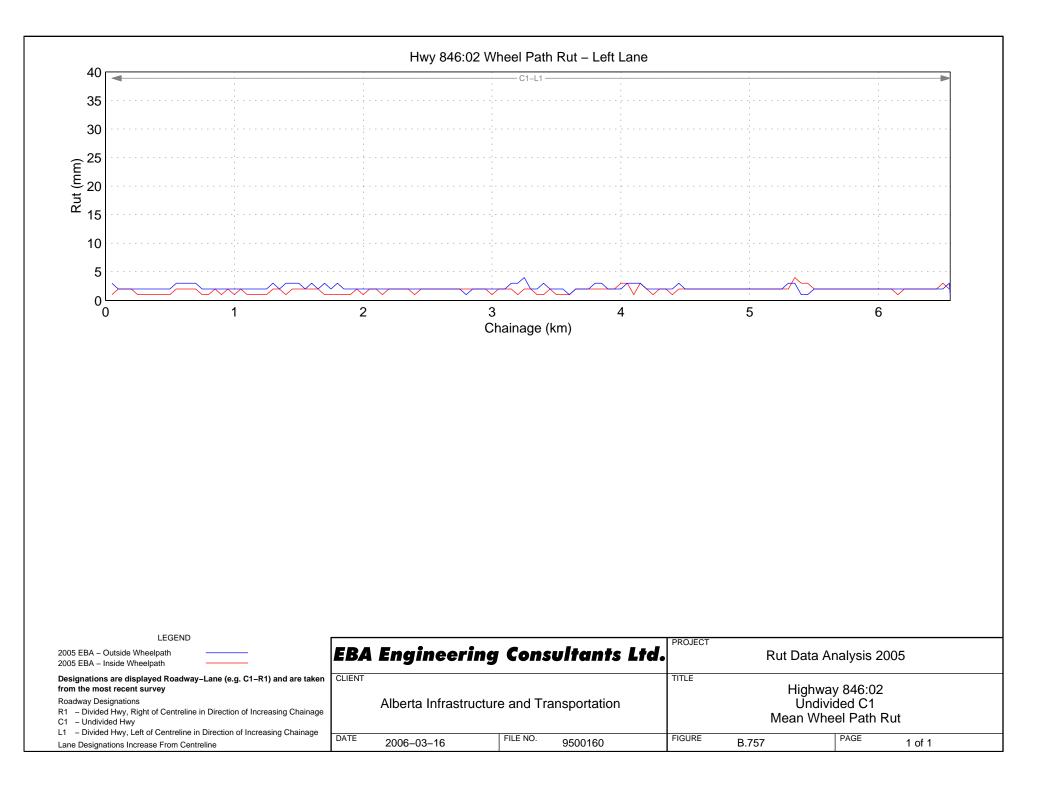

h Rut - Right Lane









### Hwy 816:02 Wheel Path Rut - Right Lane



# Hwy 816:04 Wheel Path Rut - Right Lane





# Hwy 817:04 Wheel Path Rut – Right Lane



# Hwy 821:02 Wheel Path Rut - Right Lane



Hwy 822:02 Wheel Path Rut - Right Lane



Hwy 822:04 Wheel Path Rut - Right Lane



### Hwy 824:02 Wheel Path Rut – Right Lane











#### Hwy 829:02 Wheel Path Rut - Right Lane







# Hwy 830:04 Wheel Path Rut - Right Lane











Hwy 831:10 Wheel Path Rut - Right Lane









### Hwy 834:04 Wheel Path Rut – Right Lane



### Hwy 835:02 Wheel Path Rut - Right Lane

















### Hwy 841:02 Wheel Path Rut – Right Lane













# Hwy 843:04 Wheel Path Rut – Right Lane





## Hwy 845:02 Wheel Path Rut - Right Lane







### Hwy 845:08 Wheel Path Rut - Right Lane