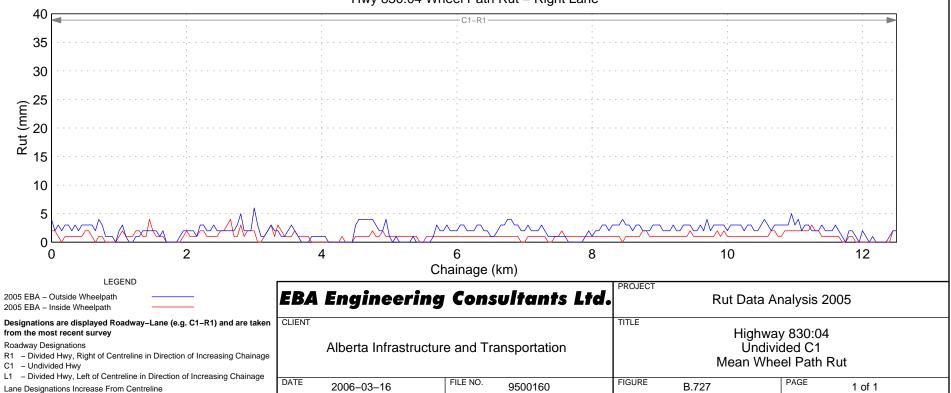

# Hwy 830:04 Wheel Path Rut - Right Lane

Hwy 831:10 Wheel Path Rut - Right Lane