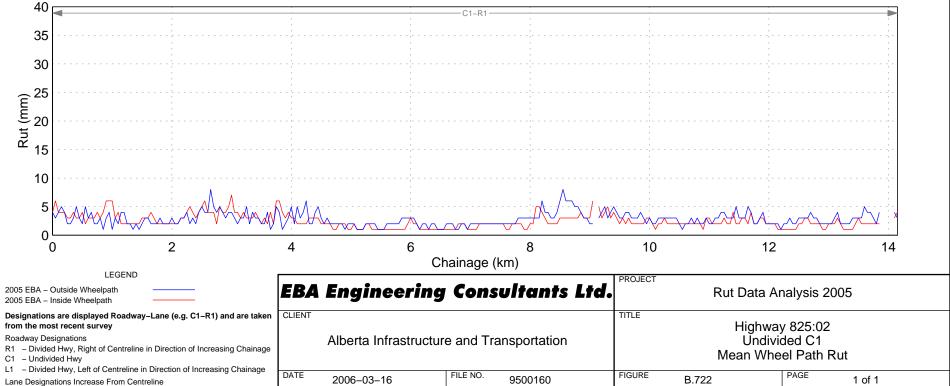

Path Rut - Right Lane





# Hwy 804:02 Wheel Path Rut - Right Lane

#### Hwy 805:02 Wheel Path Rut - Right Lane





Hwy 806:02 Wheel Path Rut - Right Lane



Hwy 806:04 Wheel Path Rut - Right Lane



#### Hwy 810:02 Wheel Path Rut - Right Lane





### Hwy 812:02 Wheel Path Rut – Right Lane





### Hwy 813:04 Wheel Path Rut – Right Lane





### Hwy 813:06 Wheel Path Rut - Right Lane

### Hwy 813:10 Wheel Path Rut - Right Lane





Hwy 814:01 Wheel Path Rut - Right Lane









### Hwy 816:02 Wheel Path Rut - Right Lane



# Hwy 816:04 Wheel Path Rut - Right Lane





# Hwy 817:04 Wheel Path Rut – Right Lane



# Hwy 821:02 Wheel Path Rut - Right Lane



Hwy 822:02 Wheel Path Rut - Right Lane



Hwy 822:04 Wheel Path Rut - Right Lane



### Hwy 824:02 Wheel Path Rut – Right Lane











#### Hwy 829:02 Wheel Path Rut - Right Lane







# Hwy 830:04 Wheel Path Rut - Right Lane











Hwy 831:10 Wheel Path Rut - Right Lane









### Hwy 834:04 Wheel Path Rut – Right Lane



### Hwy 835:02 Wheel Path Rut - Right Lane

















### Hwy 841:02 Wheel Path Rut – Right Lane













# Hwy 843:04 Wheel Path Rut – Right Lane





## Hwy 845:02 Wheel Path Rut - Right Lane







### Hwy 845:08 Wheel Path Rut - Right Lane