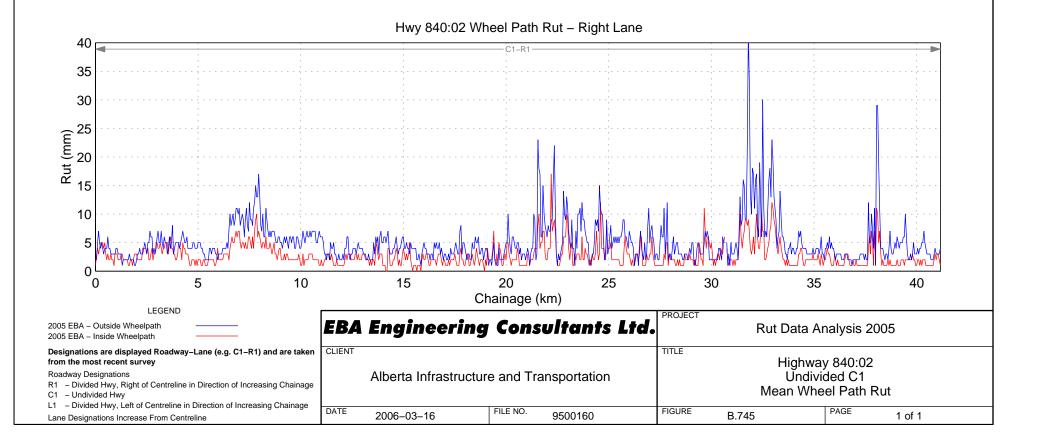

12:02 Wheel Path Rut – Right Lane





### Hwy 813:04 Wheel Path Rut – Right Lane





### Hwy 813:06 Wheel Path Rut - Right Lane

### Hwy 813:10 Wheel Path Rut - Right Lane





Hwy 814:01 Wheel Path Rut - Right Lane









### Hwy 816:02 Wheel Path Rut - Right Lane



# Hwy 816:04 Wheel Path Rut - Right Lane





# Hwy 817:04 Wheel Path Rut – Right Lane



# Hwy 821:02 Wheel Path Rut - Right Lane



Hwy 822:02 Wheel Path Rut - Right Lane



Hwy 822:04 Wheel Path Rut - Right Lane



### Hwy 824:02 Wheel Path Rut – Right Lane











#### Hwy 829:02 Wheel Path Rut - Right Lane







# Hwy 830:04 Wheel Path Rut - Right Lane











Hwy 831:10 Wheel Path Rut - Right Lane









### Hwy 834:04 Wheel Path Rut – Right Lane



### Hwy 835:02 Wheel Path Rut - Right Lane

















### Hwy 841:02 Wheel Path Rut – Right Lane













# Hwy 843:04 Wheel Path Rut – Right Lane





## Hwy 845:02 Wheel Path Rut - Right Lane







### Hwy 845:08 Wheel Path Rut - Right Lane