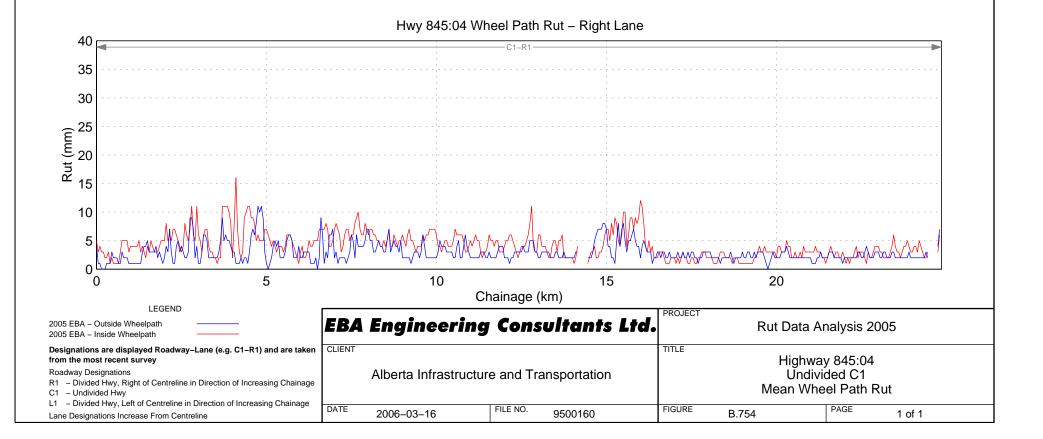

heel Path Rut - Right Lane





Hwy 814:01 Wheel Path Rut - Right Lane









### Hwy 816:02 Wheel Path Rut - Right Lane



# Hwy 816:04 Wheel Path Rut - Right Lane





# Hwy 817:04 Wheel Path Rut – Right Lane



# Hwy 821:02 Wheel Path Rut - Right Lane



Hwy 822:02 Wheel Path Rut - Right Lane



Hwy 822:04 Wheel Path Rut - Right Lane



### Hwy 824:02 Wheel Path Rut – Right Lane











#### Hwy 829:02 Wheel Path Rut - Right Lane







# Hwy 830:04 Wheel Path Rut - Right Lane











Hwy 831:10 Wheel Path Rut - Right Lane









### Hwy 834:04 Wheel Path Rut – Right Lane



### Hwy 835:02 Wheel Path Rut - Right Lane

















### Hwy 841:02 Wheel Path Rut – Right Lane













# Hwy 843:04 Wheel Path Rut – Right Lane





## Hwy 845:02 Wheel Path Rut - Right Lane







### Hwy 845:08 Wheel Path Rut - Right Lane