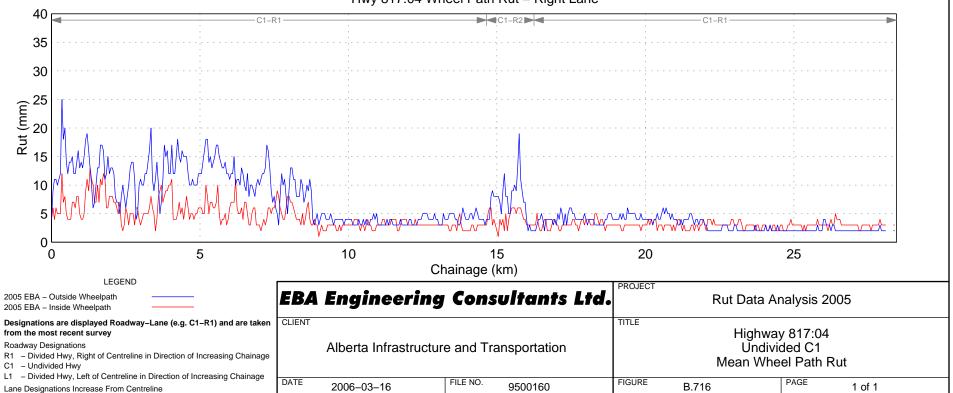

#### Hwy 803:02 Wheel Path Rut - Right Lane





# Hwy 804:02 Wheel Path Rut - Right Lane

#### Hwy 805:02 Wheel Path Rut - Right Lane





Hwy 806:02 Wheel Path Rut - Right Lane



Hwy 806:04 Wheel Path Rut - Right Lane



#### Hwy 810:02 Wheel Path Rut - Right Lane





### Hwy 812:02 Wheel Path Rut – Right Lane





### Hwy 813:04 Wheel Path Rut – Right Lane





### Hwy 813:06 Wheel Path Rut - Right Lane

### Hwy 813:10 Wheel Path Rut - Right Lane





Hwy 814:01 Wheel Path Rut - Right Lane









### Hwy 816:02 Wheel Path Rut - Right Lane



# Hwy 816:04 Wheel Path Rut - Right Lane





# Hwy 817:04 Wheel Path Rut – Right Lane



# Hwy 821:02 Wheel Path Rut - Right Lane



Hwy 822:02 Wheel Path Rut - Right Lane



Hwy 822:04 Wheel Path Rut - Right Lane



### Hwy 824:02 Wheel Path Rut – Right Lane











#### Hwy 829:02 Wheel Path Rut - Right Lane







# Hwy 830:04 Wheel Path Rut - Right Lane











Hwy 831:10 Wheel Path Rut - Right Lane









### Hwy 834:04 Wheel Path Rut – Right Lane



### Hwy 835:02 Wheel Path Rut - Right Lane

















### Hwy 841:02 Wheel Path Rut – Right Lane













# Hwy 843:04 Wheel Path Rut – Right Lane





## Hwy 845:02 Wheel Path Rut - Right Lane







### Hwy 845:08 Wheel Path Rut - Right Lane