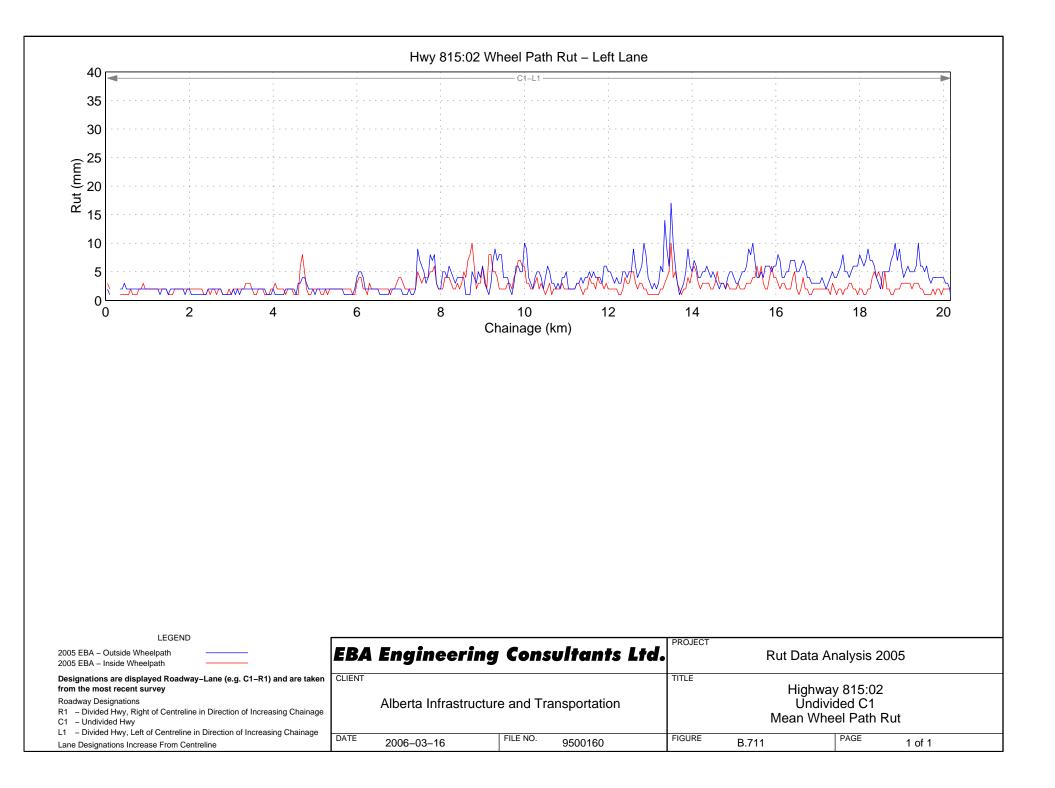

#### Hwy 803:02 Wheel Path Rut - Right Lane





# Hwy 804:02 Wheel Path Rut - Right Lane

#### Hwy 805:02 Wheel Path Rut - Right Lane





Hwy 806:02 Wheel Path Rut - Right Lane



Hwy 806:04 Wheel Path Rut - Right Lane



#### Hwy 810:02 Wheel Path Rut - Right Lane





### Hwy 812:02 Wheel Path Rut – Right Lane





### Hwy 813:04 Wheel Path Rut – Right Lane





### Hwy 813:06 Wheel Path Rut - Right Lane

### Hwy 813:10 Wheel Path Rut - Right Lane





Hwy 814:01 Wheel Path Rut - Right Lane









### Hwy 816:02 Wheel Path Rut - Right Lane



# Hwy 816:04 Wheel Path Rut - Right Lane





# Hwy 817:04 Wheel Path Rut – Right Lane



# Hwy 821:02 Wheel Path Rut - Right Lane



Hwy 822:02 Wheel Path Rut - Right Lane



Hwy 822:04 Wheel Path Rut - Right Lane



### Hwy 824:02 Wheel Path Rut – Right Lane











#### Hwy 829:02 Wheel Path Rut - Right Lane







# Hwy 830:04 Wheel Path Rut - Right Lane











Hwy 831:10 Wheel Path Rut - Right Lane









### Hwy 834:04 Wheel Path Rut – Right Lane



### Hwy 835:02 Wheel Path Rut - Right Lane

















### Hwy 841:02 Wheel Path Rut – Right Lane













# Hwy 843:04 Wheel Path Rut – Right Lane





## Hwy 845:02 Wheel Path Rut - Right Lane







### Hwy 845:08 Wheel Path Rut - Right Lane