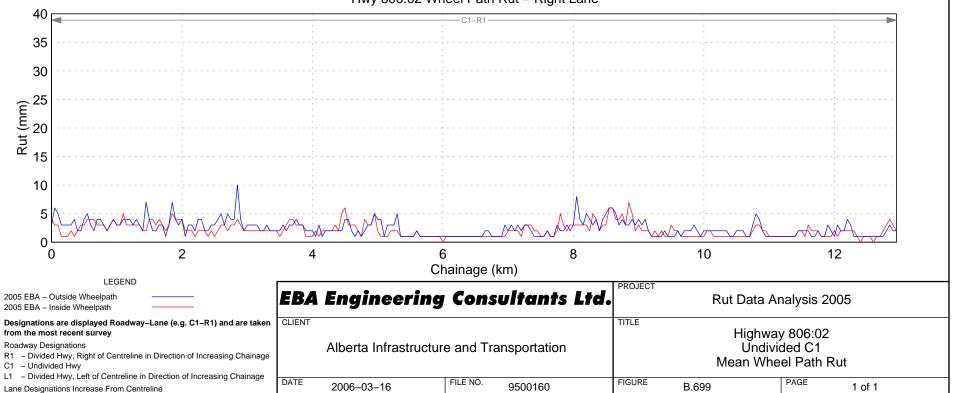

#### Hwy 805:02 Wheel Path Rut - Right Lane

Hwy 806:02 Wheel Path Rut - Right Lane

Hwy 806:04 Wheel Path Rut - Right Lane