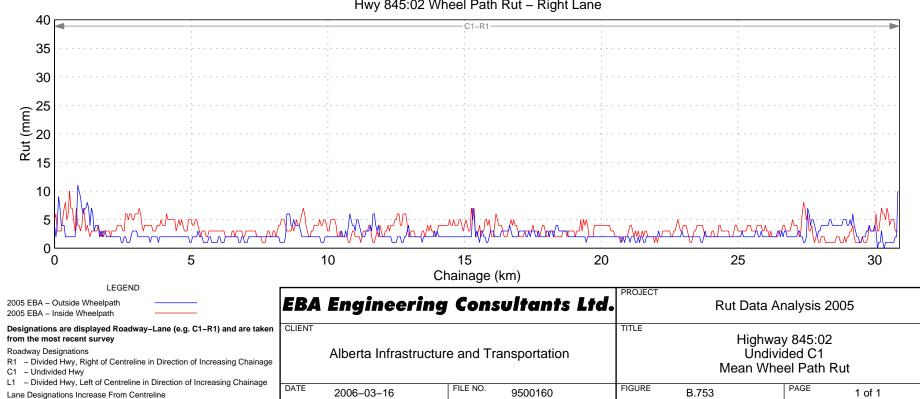

Wheel Path Rut - Right Lane

### Hwy 813:10 Wheel Path Rut - Right Lane





Hwy 814:01 Wheel Path Rut - Right Lane









### Hwy 816:02 Wheel Path Rut - Right Lane



# Hwy 816:04 Wheel Path Rut - Right Lane





# Hwy 817:04 Wheel Path Rut – Right Lane



# Hwy 821:02 Wheel Path Rut - Right Lane



Hwy 822:02 Wheel Path Rut - Right Lane



Hwy 822:04 Wheel Path Rut - Right Lane



### Hwy 824:02 Wheel Path Rut – Right Lane











#### Hwy 829:02 Wheel Path Rut - Right Lane







# Hwy 830:04 Wheel Path Rut - Right Lane











Hwy 831:10 Wheel Path Rut - Right Lane









### Hwy 834:04 Wheel Path Rut – Right Lane



### Hwy 835:02 Wheel Path Rut - Right Lane

















### Hwy 841:02 Wheel Path Rut – Right Lane













# Hwy 843:04 Wheel Path Rut – Right Lane





## Hwy 845:02 Wheel Path Rut - Right Lane







### Hwy 845:08 Wheel Path Rut - Right Lane