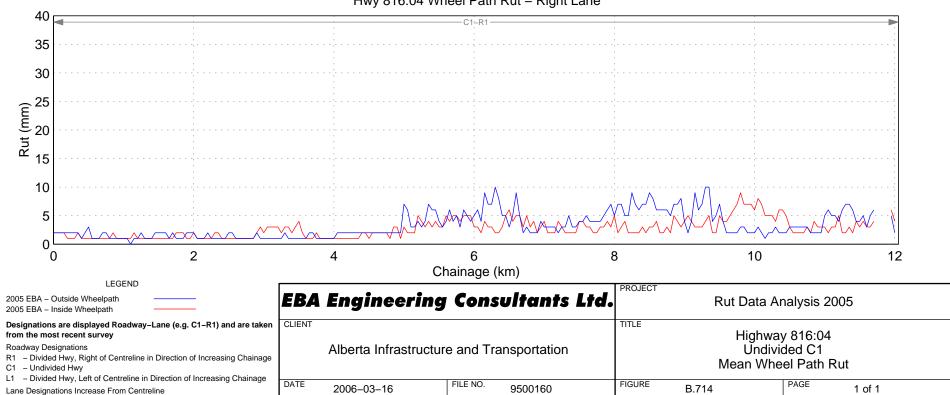

#### Hwy 803:02 Wheel Path Rut - Right Lane





# Hwy 804:02 Wheel Path Rut - Right Lane

#### Hwy 805:02 Wheel Path Rut - Right Lane





Hwy 806:02 Wheel Path Rut - Right Lane



Hwy 806:04 Wheel Path Rut - Right Lane



#### Hwy 810:02 Wheel Path Rut - Right Lane





### Hwy 812:02 Wheel Path Rut – Right Lane





### Hwy 813:04 Wheel Path Rut – Right Lane





### Hwy 813:06 Wheel Path Rut - Right Lane

### Hwy 813:10 Wheel Path Rut - Right Lane





Hwy 814:01 Wheel Path Rut - Right Lane









### Hwy 816:02 Wheel Path Rut - Right Lane



# Hwy 816:04 Wheel Path Rut - Right Lane





# Hwy 817:04 Wheel Path Rut – Right Lane



# Hwy 821:02 Wheel Path Rut - Right Lane



Hwy 822:02 Wheel Path Rut - Right Lane



Hwy 822:04 Wheel Path Rut - Right Lane



### Hwy 824:02 Wheel Path Rut – Right Lane











#### Hwy 829:02 Wheel Path Rut - Right Lane







# Hwy 830:04 Wheel Path Rut - Right Lane











Hwy 831:10 Wheel Path Rut - Right Lane









### Hwy 834:04 Wheel Path Rut – Right Lane



### Hwy 835:02 Wheel Path Rut - Right Lane

















### Hwy 841:02 Wheel Path Rut – Right Lane













# Hwy 843:04 Wheel Path Rut – Right Lane





## Hwy 845:02 Wheel Path Rut - Right Lane







### Hwy 845:08 Wheel Path Rut - Right Lane