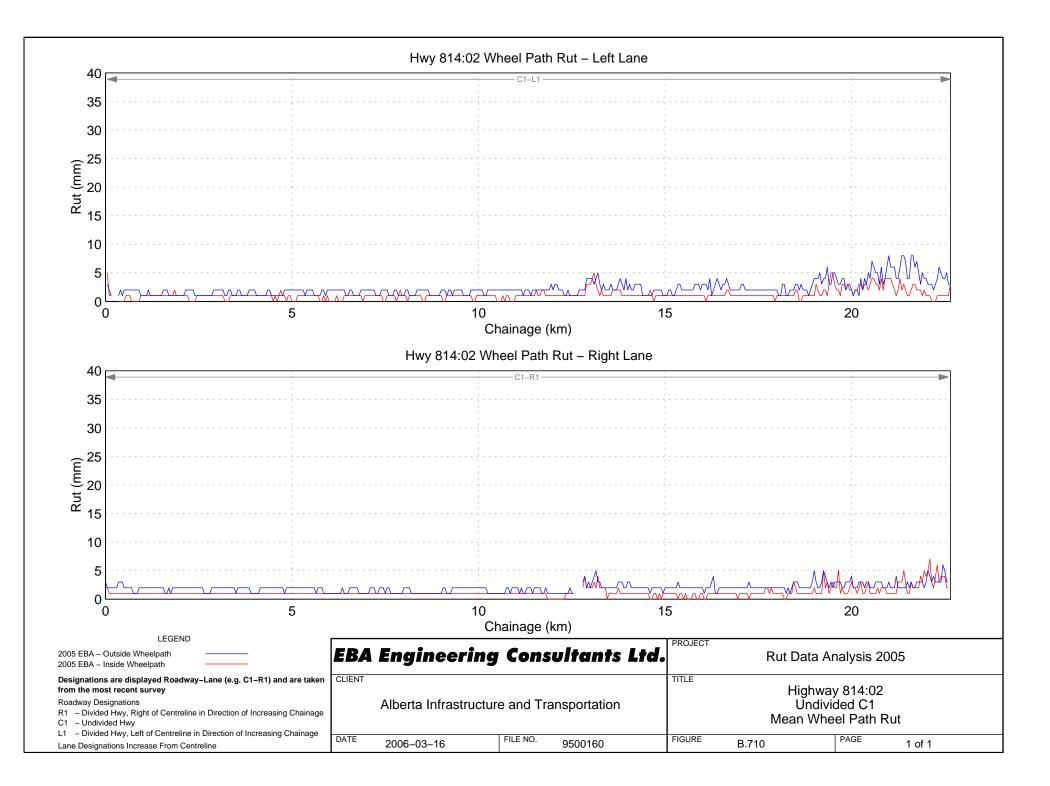

#### Hwy 803:02 Wheel Path Rut - Right Lane





# Hwy 804:02 Wheel Path Rut - Right Lane

#### Hwy 805:02 Wheel Path Rut - Right Lane





Hwy 806:02 Wheel Path Rut - Right Lane



Hwy 806:04 Wheel Path Rut - Right Lane



#### Hwy 810:02 Wheel Path Rut - Right Lane





### Hwy 812:02 Wheel Path Rut – Right Lane





### Hwy 813:04 Wheel Path Rut – Right Lane





### Hwy 813:06 Wheel Path Rut - Right Lane

### Hwy 813:10 Wheel Path Rut - Right Lane





Hwy 814:01 Wheel Path Rut - Right Lane









### Hwy 816:02 Wheel Path Rut - Right Lane



# Hwy 816:04 Wheel Path Rut - Right Lane





# Hwy 817:04 Wheel Path Rut – Right Lane



# Hwy 821:02 Wheel Path Rut - Right Lane



Hwy 822:02 Wheel Path Rut - Right Lane



Hwy 822:04 Wheel Path Rut - Right Lane



### Hwy 824:02 Wheel Path Rut – Right Lane











#### Hwy 829:02 Wheel Path Rut - Right Lane







# Hwy 830:04 Wheel Path Rut - Right Lane











Hwy 831:10 Wheel Path Rut - Right Lane









### Hwy 834:04 Wheel Path Rut – Right Lane



### Hwy 835:02 Wheel Path Rut - Right Lane

















### Hwy 841:02 Wheel Path Rut – Right Lane













# Hwy 843:04 Wheel Path Rut – Right Lane





## Hwy 845:02 Wheel Path Rut - Right Lane







### Hwy 845:08 Wheel Path Rut - Right Lane