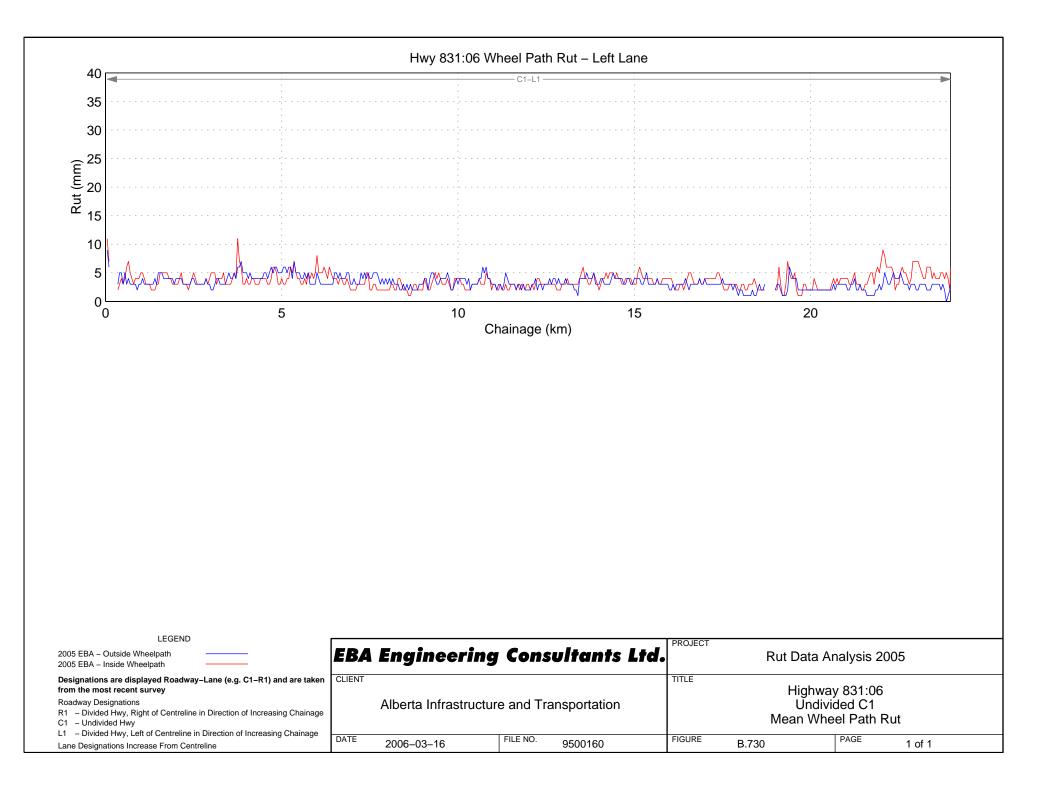

# Hwy 830:04 Wheel Path Rut - Right Lane

Hwy 831:10 Wheel Path Rut - Right Lane