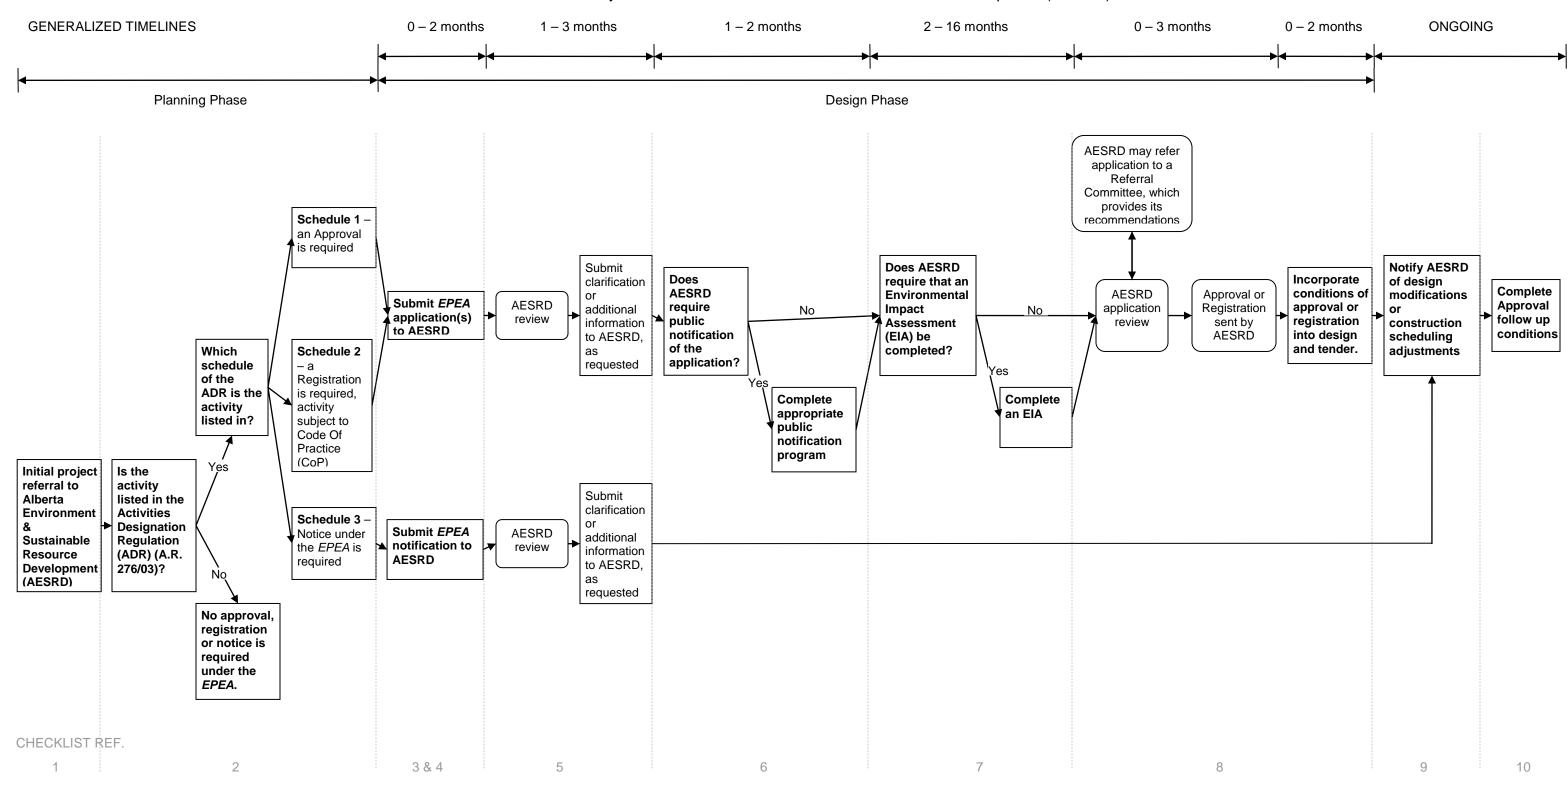

## Alberta Transportation Environmental Approvals Framework Environmental Protection and Enhancement Act (EPEA) Flow Chart

EPEA administered by Alberta Environment & Sustainable Resource Development (AESRD)