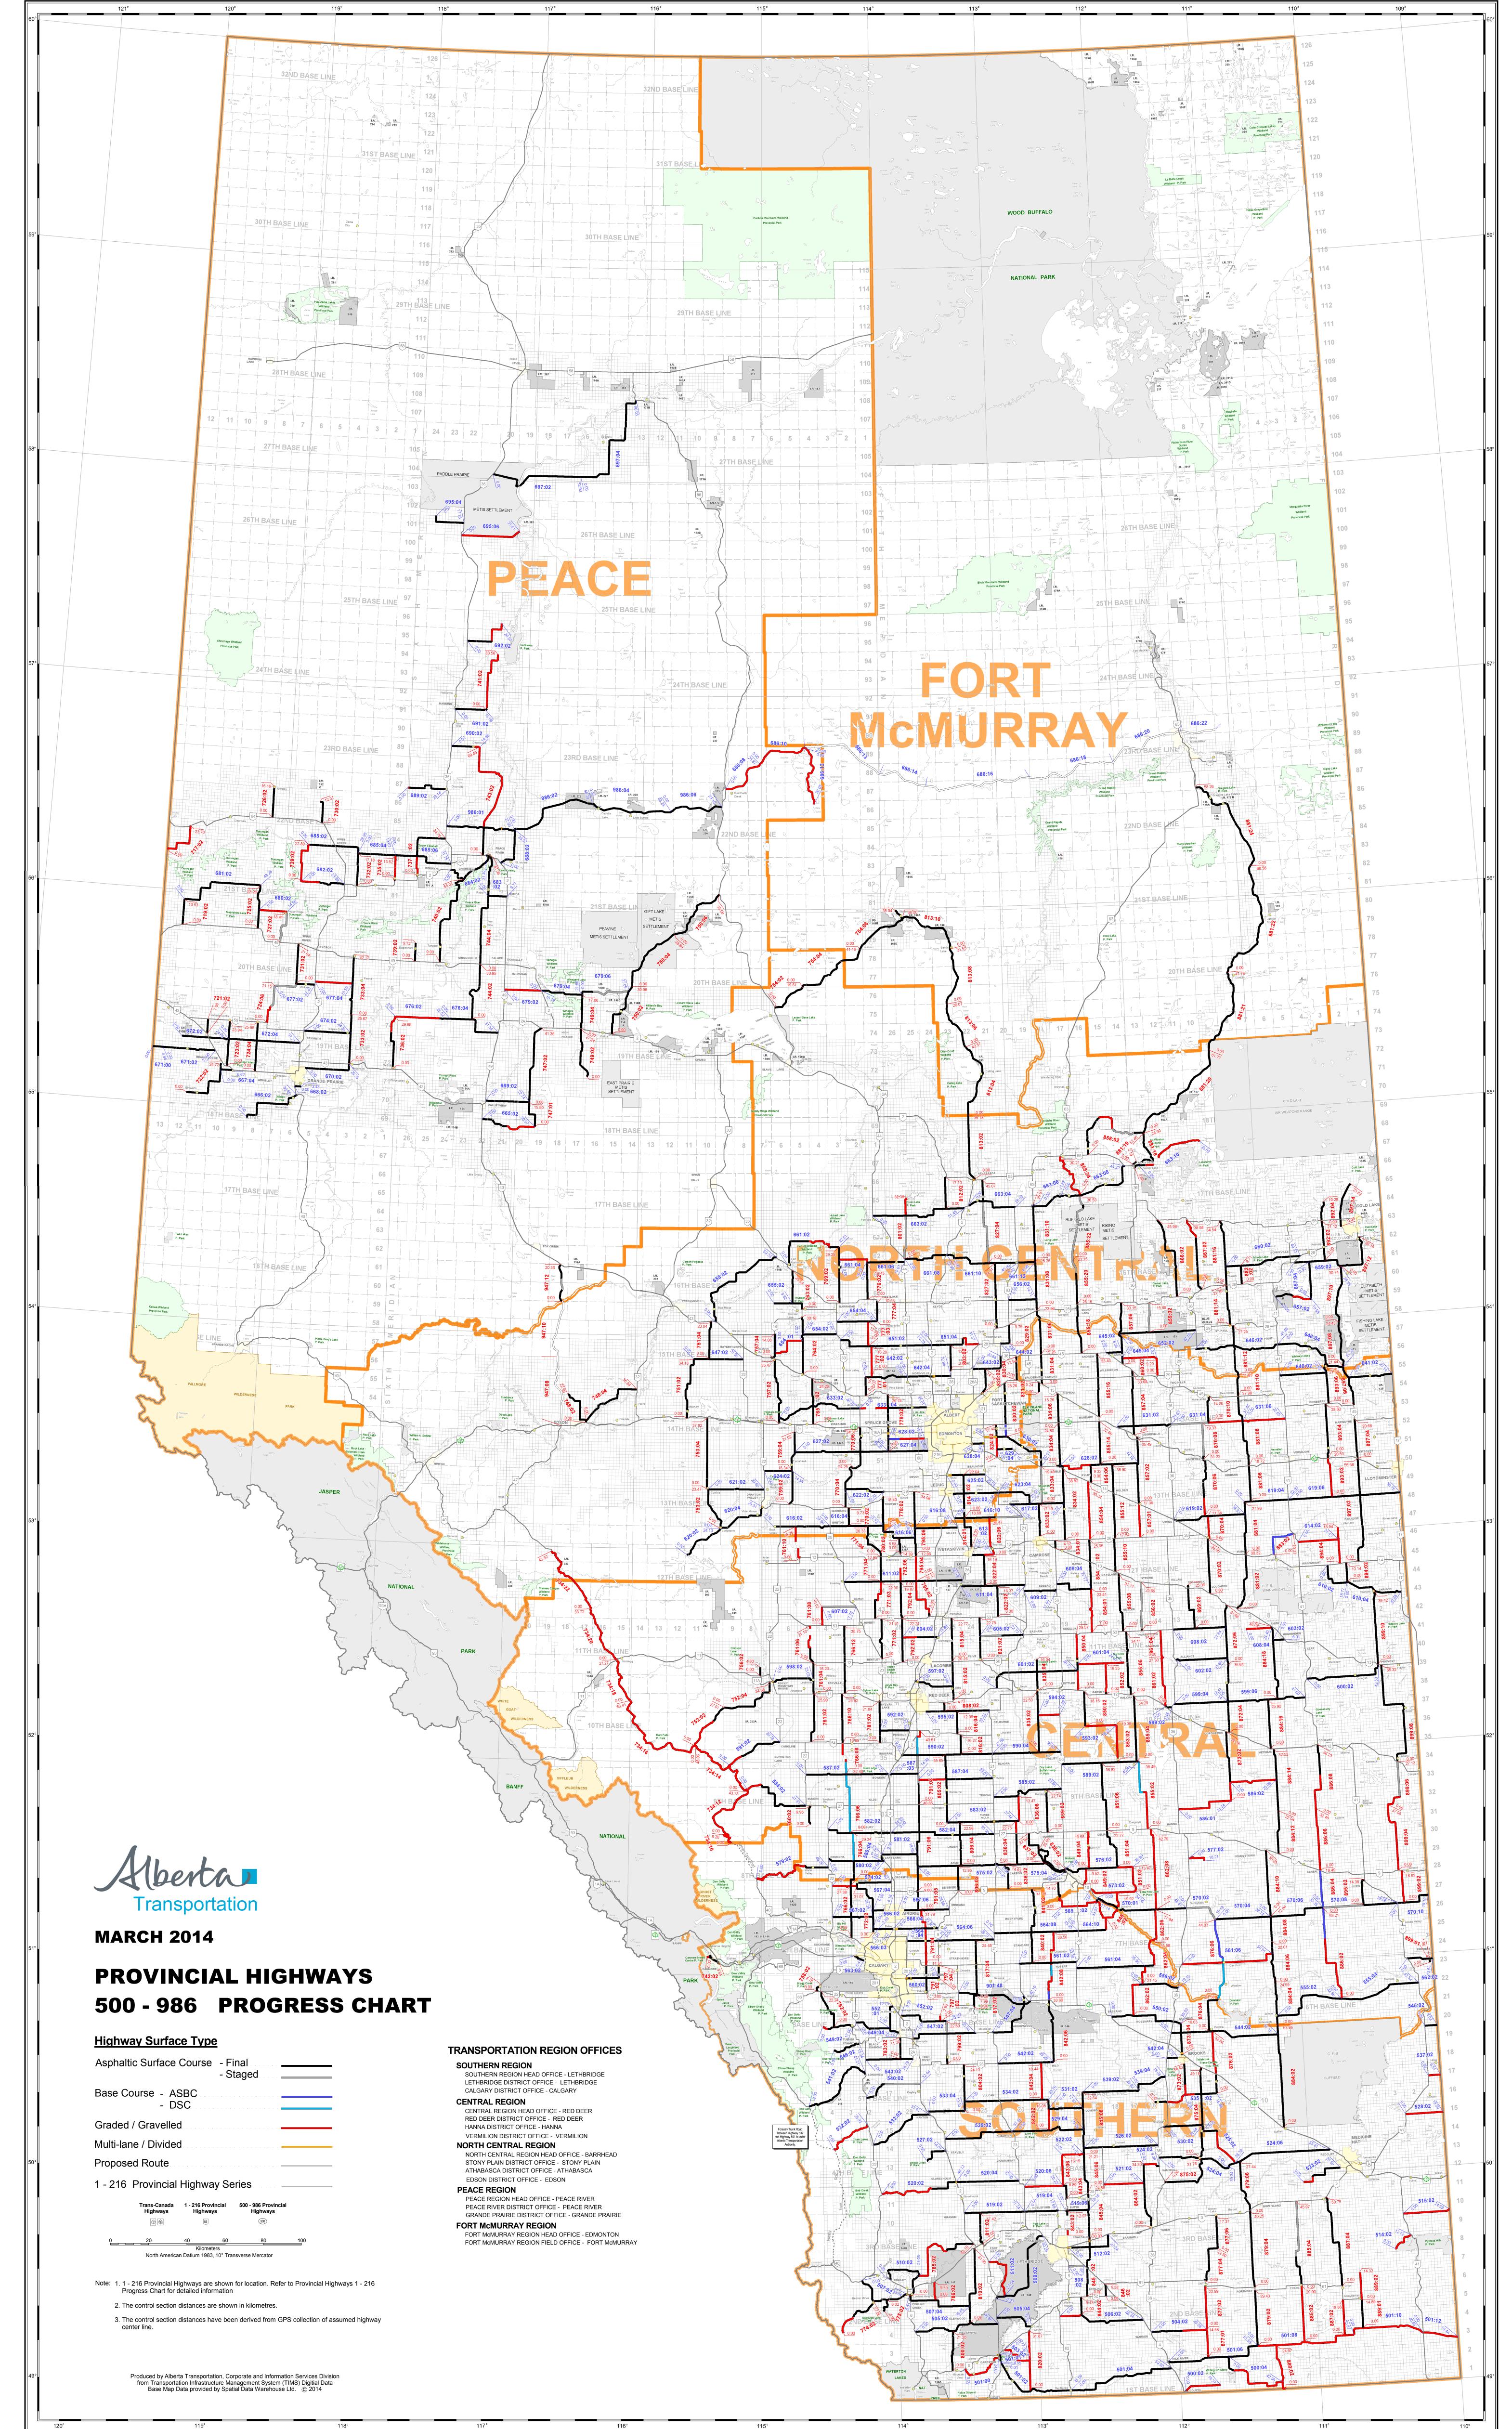

| Asphaltic                                                         | : Surface                | Course - F<br>- S              | Final<br>Staged                  |                              |
|-------------------------------------------------------------------|--------------------------|--------------------------------|----------------------------------|------------------------------|
| Base Course - ASBC<br>- DSC                                       |                          |                                |                                  |                              |
| Graded / Gravelled                                                |                          |                                |                                  |                              |
| Multi-lane / Divided                                              |                          |                                |                                  |                              |
| Proposed Route                                                    |                          |                                |                                  |                              |
| 1 - 216 Provincial Highway Series                                 |                          |                                |                                  |                              |
|                                                                   | Trans-Canada<br>Highways | 1 - 216 Provincial<br>Highways | 500 - 986 Provincial<br>Highways |                              |
|                                                                   | Ŷ                        | 55                             | (500)                            |                              |
| 0                                                                 | 20                       | 40 60                          | 80                               | 100                          |
| Kilometers<br>North American Datium 1983, 10° Transverse Mercator |                          |                                |                                  |                              |
| Note: 1 1 2                                                       | 16 Drovinsist L          |                                | n for location. Defer            | to Drovingial Highways 1 216 |