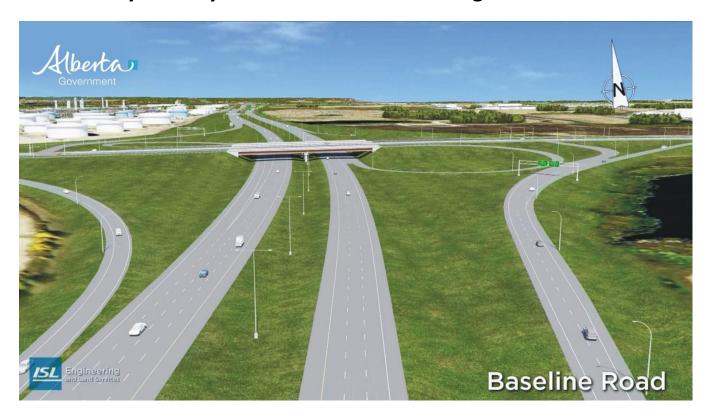

## **NE Anthony Henday: Baseline Road interchange**

## Currently under construction

- New six-lane Baseline bridge to serve traffic in both directions
- New single lane bridge to serve the eastbound to northbound loop ramp
- In May, previous
   eastbound bridge was
   demolished to make
   space for new larger
   interchange and ramps

## Traffic considerations

- Traffic is currently being detoured using the westbound bridge
- New six-lane bridge to open to traffic in late 2014, when the old westbound bridge will be demolished to make room for new loop ramp structures
- Two new traffic signals to safely manage left-hand turns onto Baseline Road at new access ramps

## Open to the public in 2016

- A new Baseline Road bridge carrying six lanes total, three lanes of traffic in each direction
- Two new loop ramps and loop ramp bridges
- Anthony Henday
   Drive increases from
   two to three lanes in
   each direction