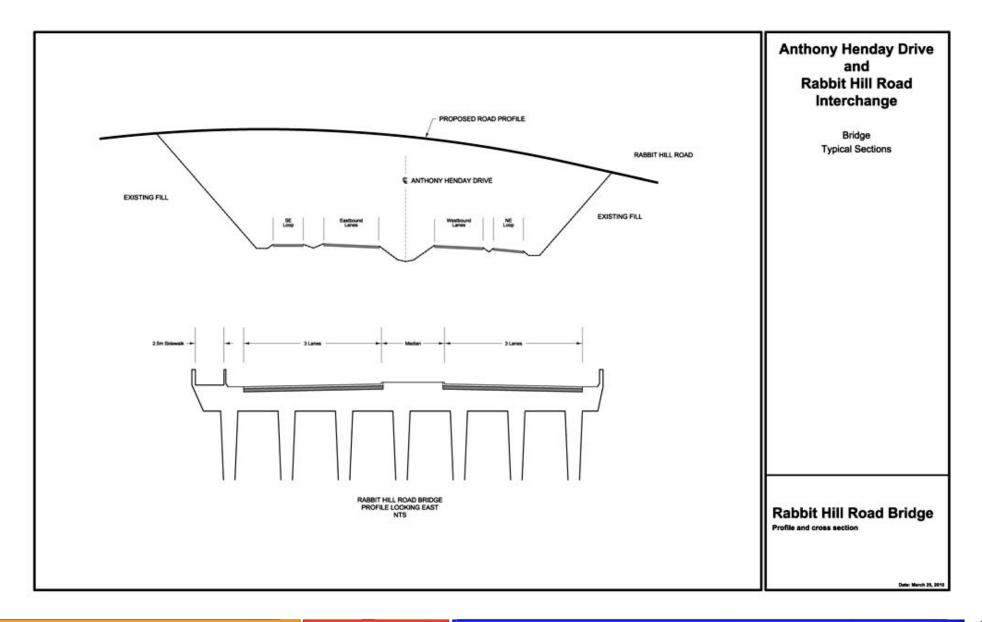

ecting to Windermere Boulevard) opened to traffic.
- North ramps (connecting to Rabbit Hill Road) opened to traffic.
- 2 lane extension from Windermere Boulevard to Ellerslie Road was constructed in 2009.
- Bridge embankments and preloading completed in the fall of 2009.
- Road and Bridge construction to start in 2010, for 2011 completion.



#### Rabbit Hill Road Location Plan



#### Anthony Henday Drive and Rabbit Hill Road Interchange

Design Study

Aerial Photo Date: July 2008

#### Rabbit Hill Road Location Plan



## Rabbit Hill Road Interchange Plan



Anthony Henday Drive and Rabbit Hill Road Interchange

Design Study

Legend

Roads in Operation Today

Roads in Operation Fall 2009

Road & Bridge Improvements

**Conceptual Road Plan** 

## Rabbit Hill Road Bridge Typical Sections





#### **THANK YOU**

for attending tonight's open house