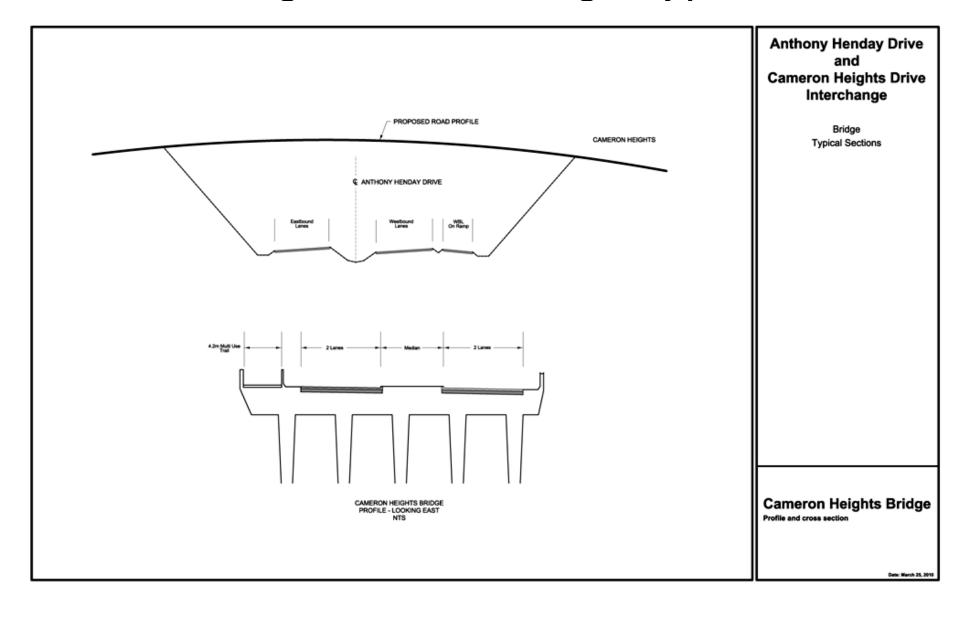

Plan**



**Anthony Henday Drive** 

Cameron Heights Drive and Rabbit Hill Road Interchanges

Location Plan



# Cameron Heights Drive

Design / Construction:

- Reviewed / incorporated comments from the Open House held on April 28, 2009
- Finalizing design of Cameron Heights Drive Interchange
- Construction scheduled for 2010 / 2011



# Cameron Heights Drive Location Plan



#### Anthony Henday Drive and Cameron Heights Drive Interchange

Functional Planning Study

Cameron Heights Location Plan



# Cameron Heights Drive Interchange Plan



Anthony Henday Drive and Cameron Heights Drive Interchange

Design Study

#### Legend

- Roads in Operation
- Proposed Improvements
- Future Upgrades
- Proposed Trails

Cameron Heights Location Plan

## Cameron Heights Drive Bridge Typical Sections



### Noise Study

- Noise study updated in 2010 for current design
- 20 year projection based on 80,000 veh/day
- Threshold noise level for attenuation is 65 dBA
- Current traffic volumes approximately 40,000 veh/day
- Noise to be re-evaluated in conjunction with future widening of Anthony Henday Drive



## Noise Modeling Results - Future Conditions



ACI Acoustical Consultants Inc.



#### Rabbit Hill Road

#### **UPDATE**

- South ramps (connecting to Windermere Boulevard) opened to traffic.
- North ramps (connecting to Rabbit Hill Road) opened to traffic.
- 2 lane extension from Windermere Boulevard to Ellerslie Road was constructed in 2009.
- Bridge embankments and preloading completed in the fall of 2009.
- Road and Bridge construction to start in 2010, for 2011 completion.



####