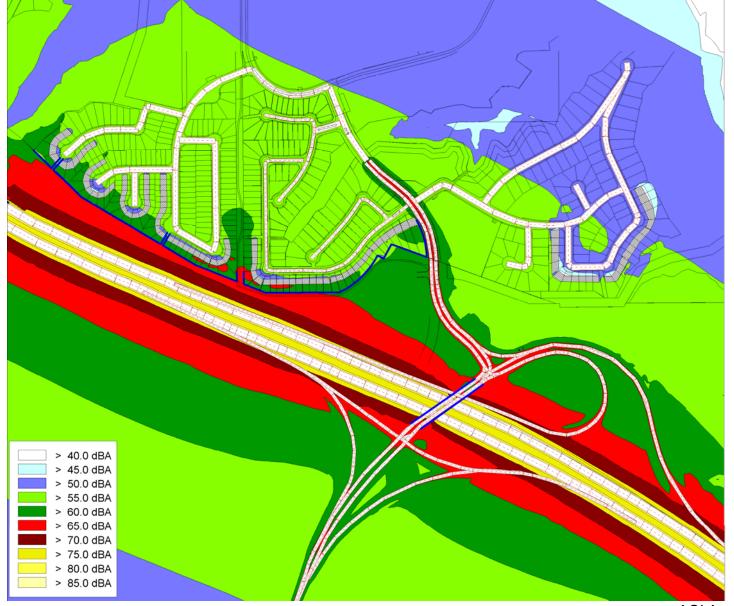

### Noise Study

- Noise study updated in 2010 for current design
- 20 year projection based on 80,000 veh/day
- Threshold noise level for attenuation is 65 dBA
- Current traffic volumes approximately 40,000 veh/day
- Noise to be re-evaluated in conjunction with future widening of Anthony Henday Drive

## Noise Modeling Results - Future Conditions

ACI Acoustical Consultants Inc.