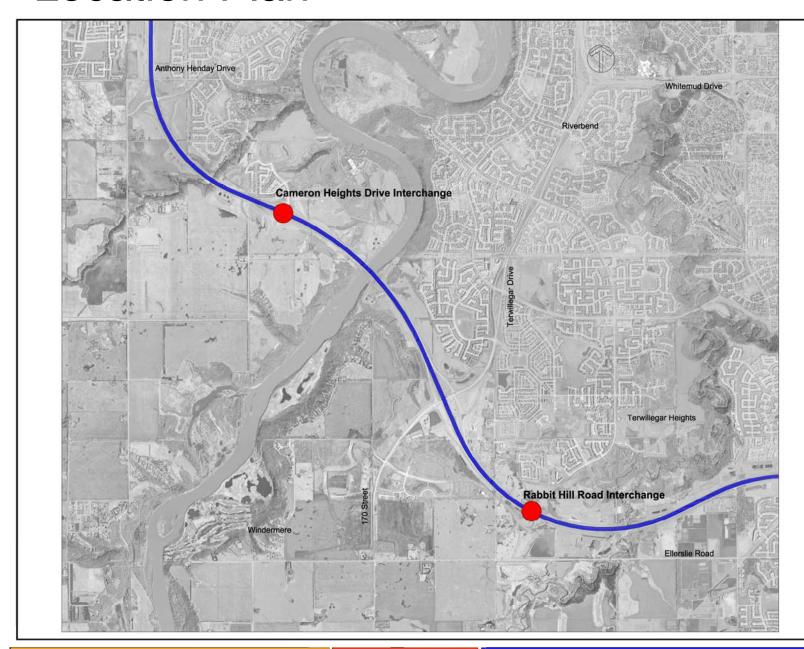

### **Location Plan**

**Anthony Henday Drive** 

Cameron Heights Drive and Rabbit Hill Road Interchanges

Location Plan