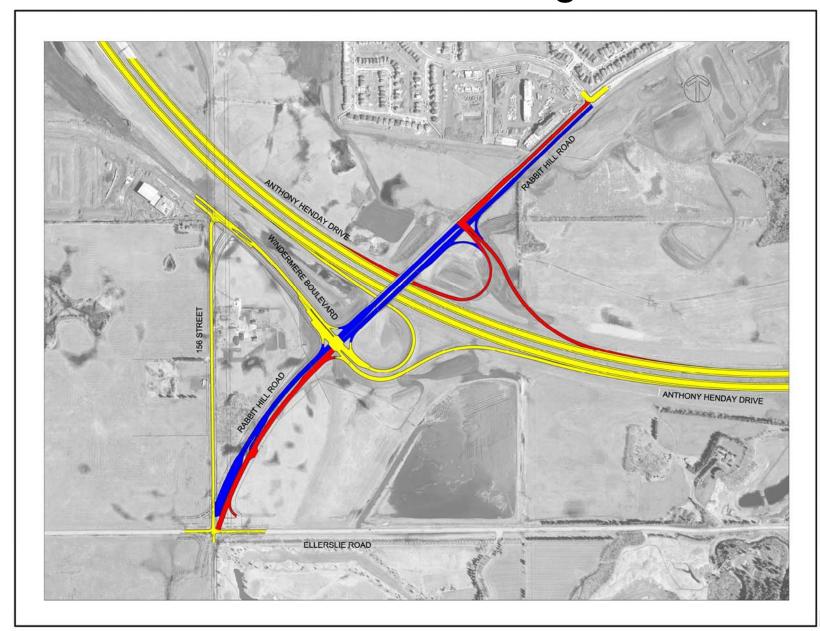

## Rabbit Hill Road Interchange Plan

Anthony Henday Drive and Rabbit Hill Road Interchange

Design Study

Legend

Roads in Operation Today

Roads in Operation Fall 2009

Road & Bridge Improvements

**Conceptual Road Plan** 