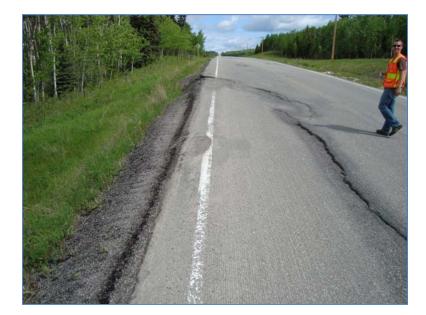

Alberta Transportation Southern Region Geohazard Assessment Site S8 – Fisher Creek, Highway 762:02 CG25352.200 October 28, 2011

Photo S8-1 (June 2011) - Facing north along the west edge of the road surface at the north end of the site. This area had the most significant cracking at the site following a similar pattern as has been observed during previous inspections. The other areas of the site remained mostly unchanged since the previous inspection in June 2011.