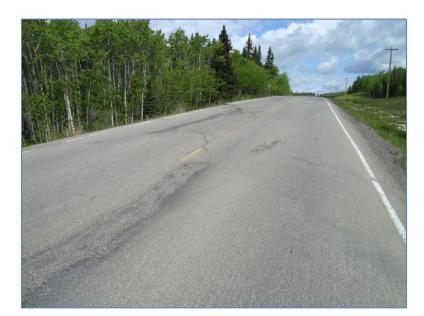

Photo S8-2 (June 2011) – Facing north from the middle of the site. The cracks in the road surface are relatively minor, and follow a similar pattern as has been observed during past inspections.

R:\Projects\Calgary Geo\CG25XXX - AT Projects\CE061\_2008\CG25352 - AT Southern Region 2011\200 - Annual Inspections\Reports\S8 - Hwy 762 - Fisher Creek\S8(2011)\_Annual,tc,bb,ab.docx