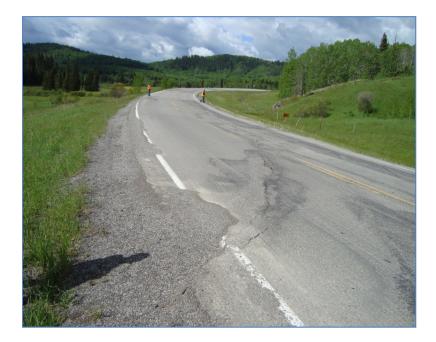

Alberta Transportation Southern Region Geohazard Assessment Site S22 – "S" Curve Slide, Highway 762:02 CG25352.200 October 28, 2011

**Photo S22-1 (June 2011)** - Facing west (along the southbound lane) from the east end of the site. The pattern and extent of the cracks in the road surface are similar to what has been noted during past inspections.