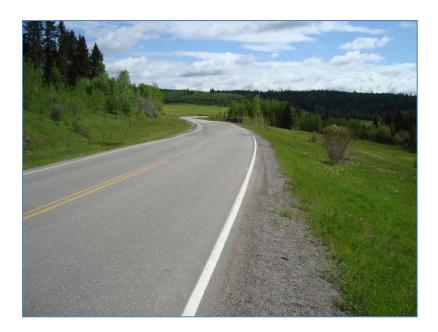

**Photo S22-2 (June 2011)** - Facing east (along the southbound lane) from the west edge of the site. The damage to the road surface is similar to that noted in past inspections.

R:\Projects\Calgary Geo\CG25XXX - AT Projects\CE061\_2008\CG25352 - AT Southern Region 2011\200 - Annual Inspections\Reports\S22 - Hwy 762 - S Curve Slide\S22(2011)\_Annual\_tc,bb,ab.docx