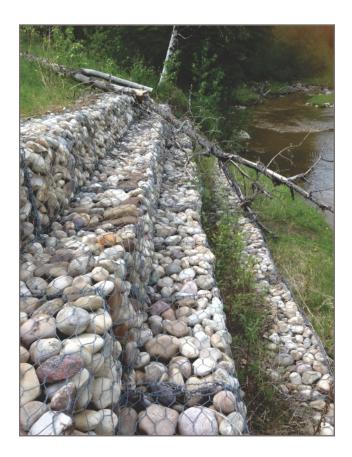

Photo 5: North sideslope well vegetated

Photo 6: Pavement cracking at west flank of slide sealed in 2010

Photo 7: Modeste Creek at toe of sideslope protected from erosion with Gabion baskets