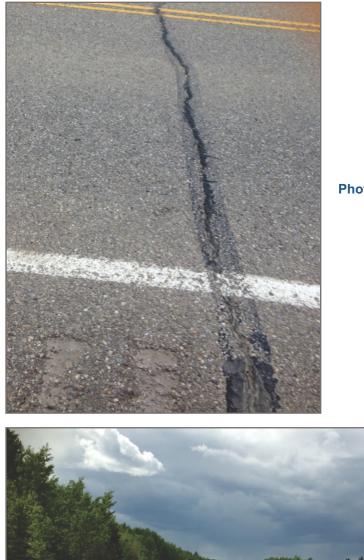

## NORTH CENTRAL (STONY PLAIN) GRMP NC-23 GREENWOOD LAKE ROAD,ALBERTA EBA FILE: E12103001-02 | JULY 2013

Photo 1: Pavement cracking at east flank of the slide area sealed in 2010

Photo 2: Pavement dip in Hwy 39:02 near west flank of slide