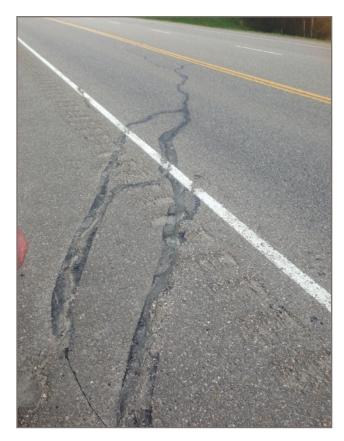

## NORTH CENTRAL (STONY PLAIN) GRMP NC-23 GREENWOOD LAKE ROAD,ALBERTA EBA FILE: E12103001-02 | JULY 2013

Photo 1: Pavement cracking at east flank of the slide area sealed in 2010

Photo 2: Pavement dip in Hwy 39:02 near west flank of slide