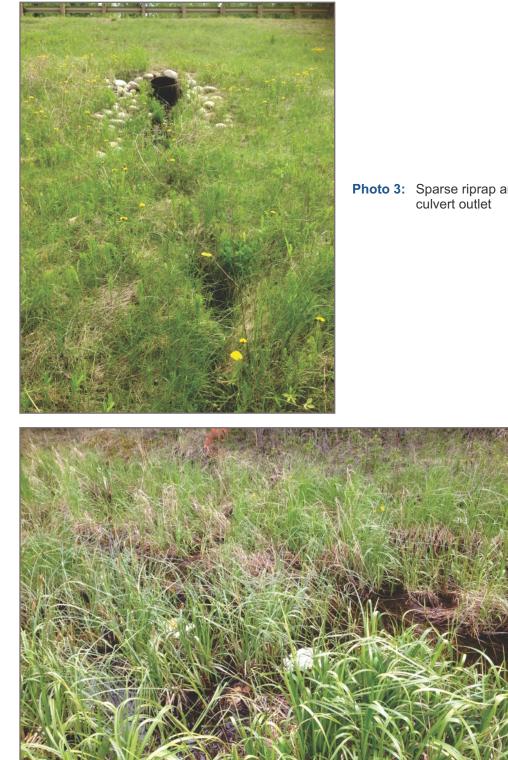

## NORTH CENTRAL (STONY PLAIN) GRMP NC-23 GREENWOOD LAKE ROAD, ALBERTA EBA FILE: E12103001-02 | JULY 2013

Photo 3: Sparse riprap armoring at east culvert outlet

Photo 4: Inlet of east culvert above base of ditch leading to ponding