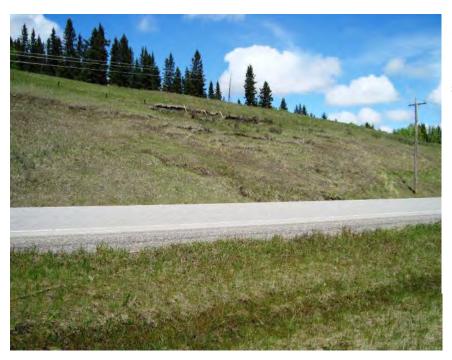

Photo 3 (May 2013) – Standing at the West Site looking towards the northeast at the backslope sliding.