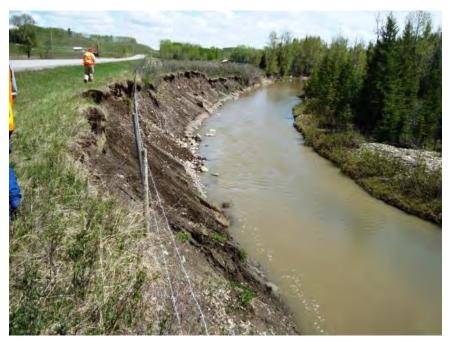

Photo 2 (May 2013) – Standing on the bank at the west end of the West Site, looking towards the east at the bank erosion.

Alberta Transportation Southern Region Geohazard Assessment 2013 Annual Inspection Report Site Highway 549:02, Threepoint Creek December 2013 Page 7