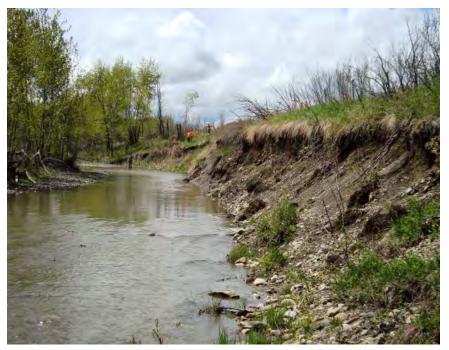

Alberta Transportation Southern Region Geohazard Assessment 2013 Annual Inspection Report Site Highway 549:02, Threepoint Creek December 2013 Page 6

Photo 1 (May 2013) – Standing at the creek bank at the east end of the East Site, looking towards the southwest at the bank erosion.