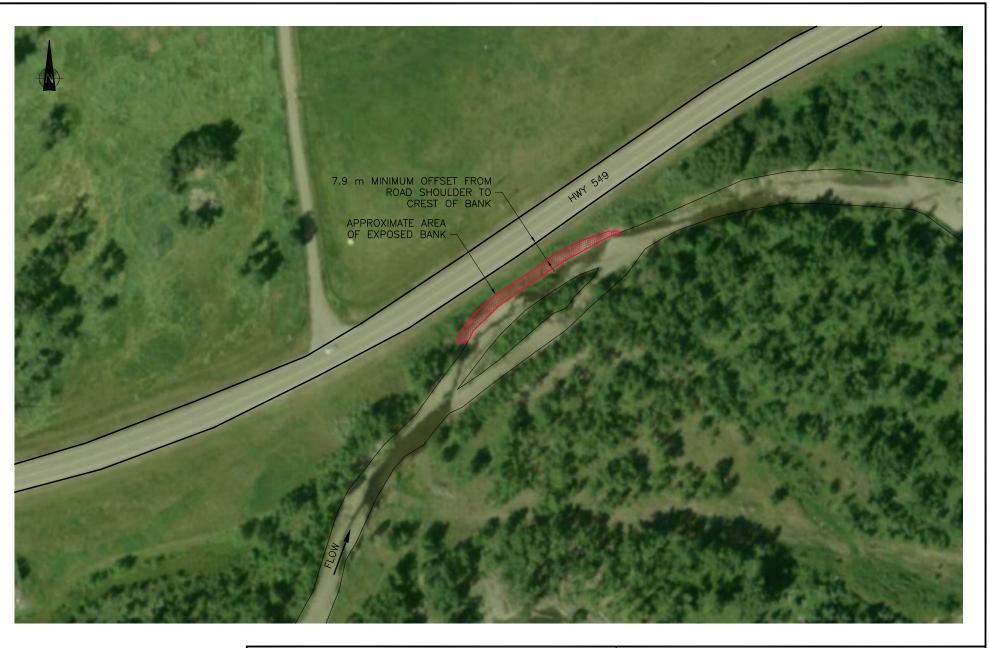

|         |                                | PROJECT: SOUTHERN REGION GEOHAZARD<br>ASSESSMENT 2014 ANNUAL INSPECTIONS                     |
|---------|--------------------------------|----------------------------------------------------------------------------------------------|
|         | amec                           | S45 HWY 549:02 - THREEPOINT CREEK<br>EAST SITE PLAN                                          |
| 20 30 m | CLIENT: Alberta Transportation | DATE: JOB No.: CAD FILE: FIGURE No.: REV.   JANUARY 2015 CG25399 25399H01.dwg FIGURE S45-1 A |