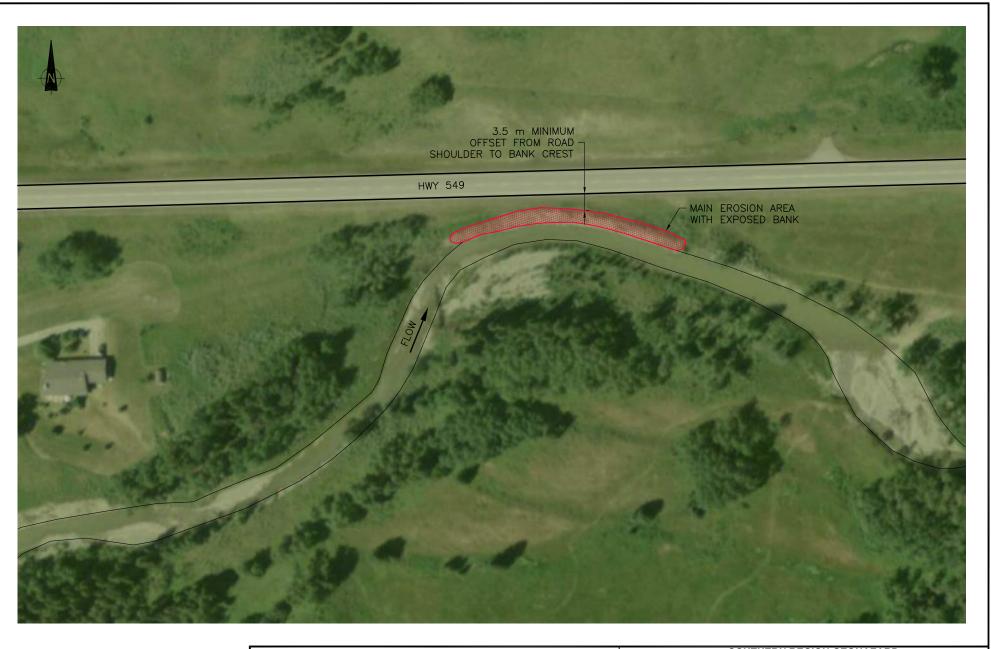

<u>SCALE</u> 1:1500 |

0 10

\*PLOT 1:1=A (P)

|         |                                | PROJECT: SOUTHERN REGION GEOHAZARD<br>ASSESSMENT 2014 ANNUAL INSPECTIONS                      |
|---------|--------------------------------|-----------------------------------------------------------------------------------------------|
|         | amec <sup>ov</sup>             | S45 HWY 549:02 - THREE POINT CREEK<br>WEST SITE PLAN                                          |
| 20 30 m | CLIENT: Alberta Transportation | DATE: JOB No.: CAD FILE: FIGURE No.: REV.<br>JANUARY 2015 CG25399 25399H01.dwg FIGURE S45-2 A |

<u>SCALE</u> 1:1500

0 10