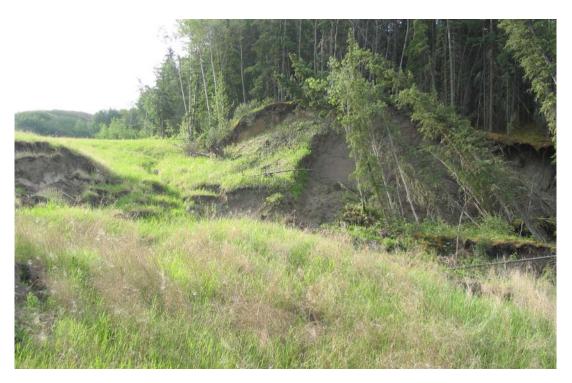

Photo 1 - Looking east at sinkhole overtop culvert alignment. Note extended cracks on south side, June 15, 2006.

Photo 2a - Looking east across site at severe, fresh slumping. Note dropped slide block, June 15, 2006.