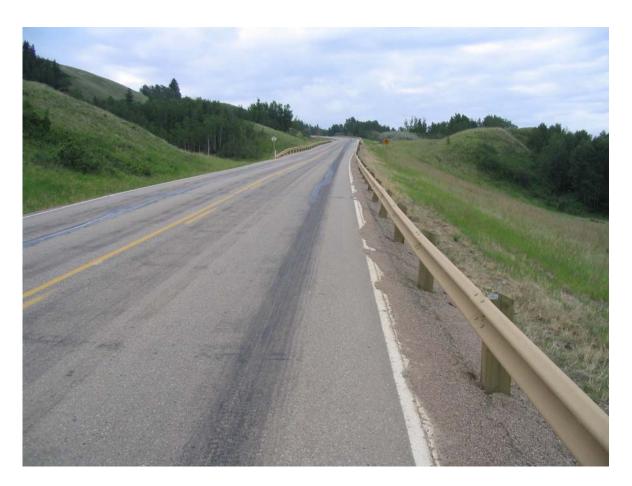

Photo 5 - Looking east along highway. Note dips in highway overtop culvert, June 15, 2006.