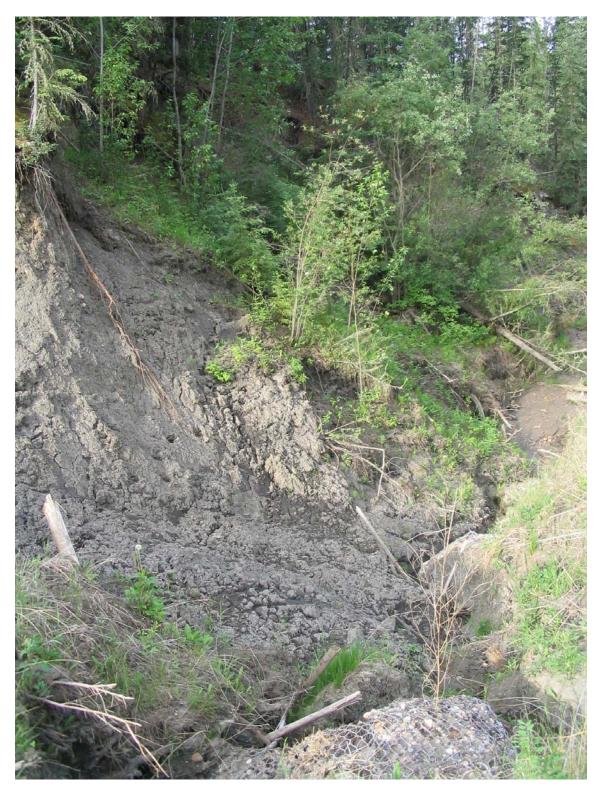

Photo 2b - Looking south across gabion outlet at severe, fresh slumping along site boundary edge, June 15, 2006.

Photo 3 - Looking at culvert outlet, eroded gabions, and scarp above, June 15, 2006.

Photo 4 - Looking southwest along channel from culvert outlet at slumping and erosion June 15, 2006.