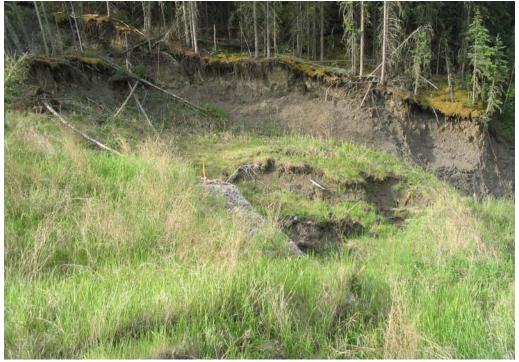

Photo 2b - Looking south across gabion outlet at severe, fresh slumping along site boundary edge, June 15, 2006.

Photo 3 - Looking at culvert outlet, eroded gabions, and scarp above, June 15, 2006.

Photo 4 - Looking southwest along channel from culvert outlet at slumping and erosion June 15, 2006.