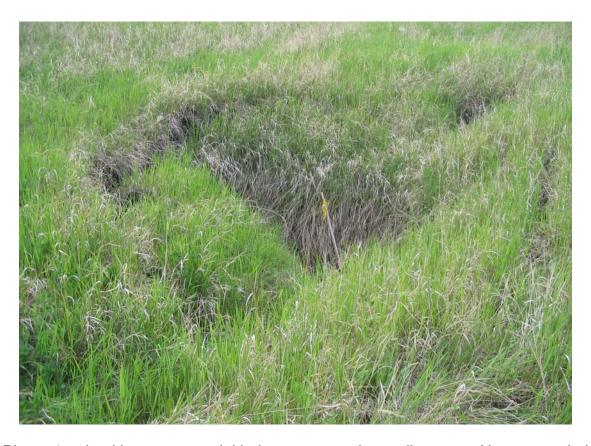

Photo 1 - Looking east at sinkhole overtop culvert alignment. Note extended cracks on south side, June 15, 2006.

Photo 2a - Looking east across site at severe, fresh slumping. Note dropped slide block, June 15, 2006.