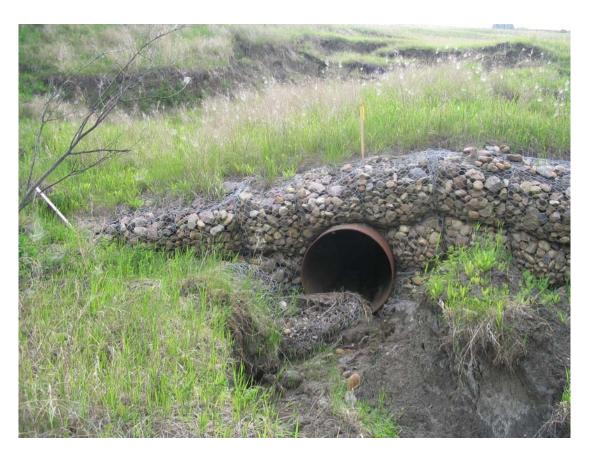

Photo 2b - Looking south across gabion outlet at severe, fresh slumping along site boundary edge, June 15, 2006.

Photo 3 - Looking at culvert outlet, eroded gabions, and scarp above, June 15, 2006.

Photo 4 - Looking southwest along channel from culvert outlet at slumping and erosion June 15, 2006.