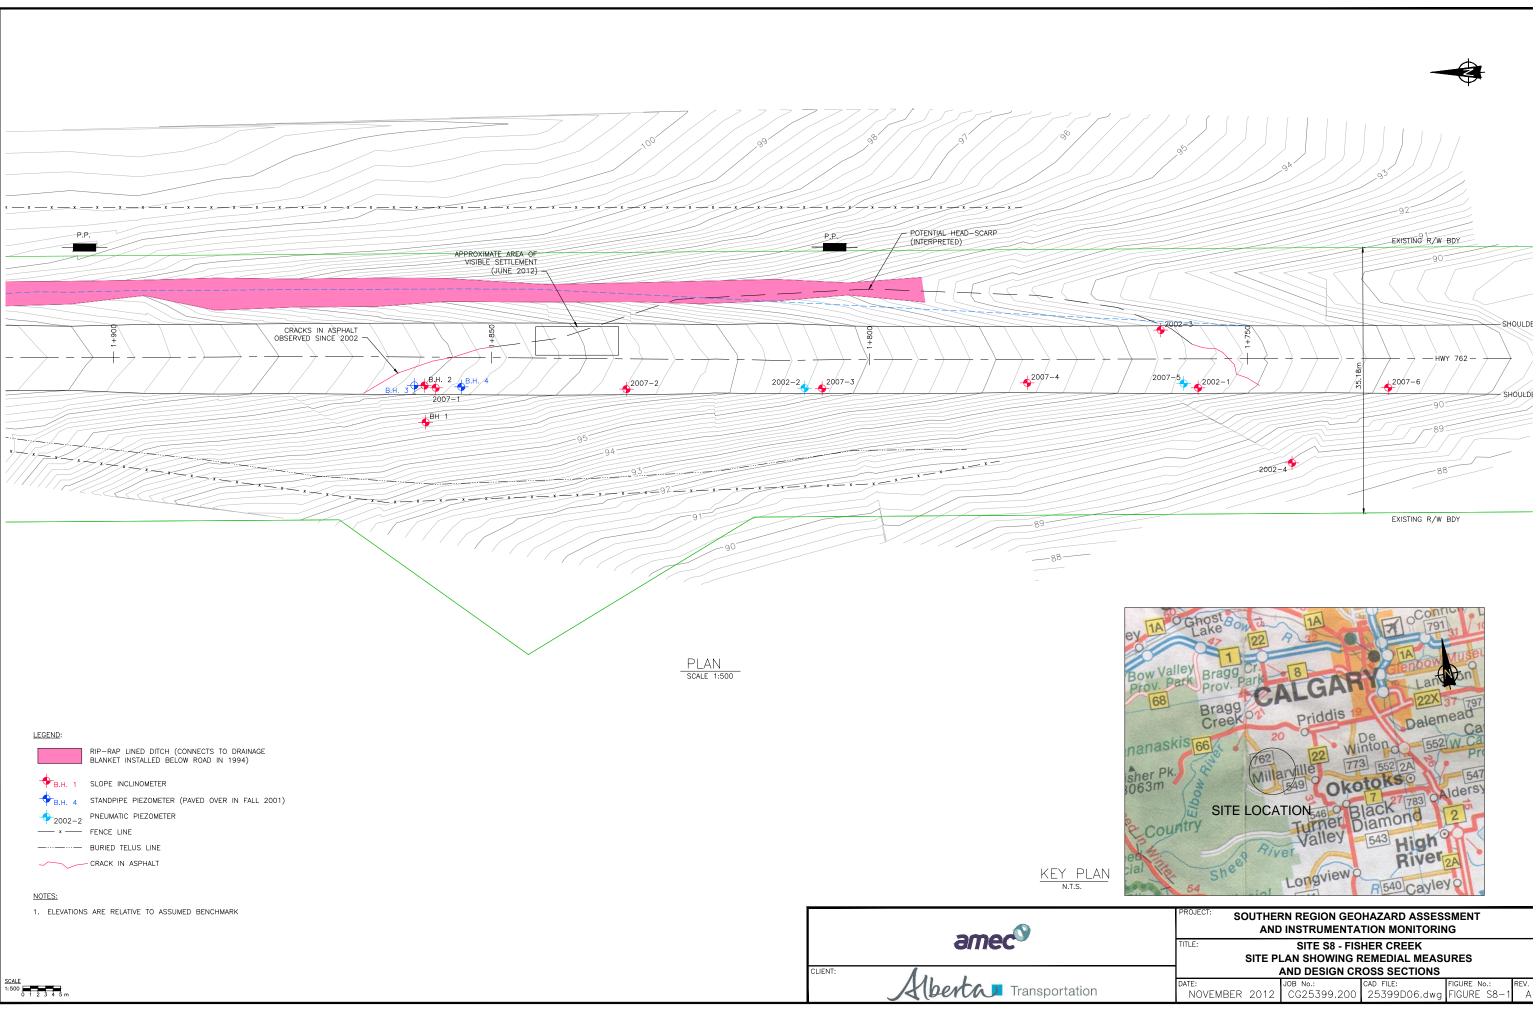

|  | SOUTHERN REGION GEOHAZARD ASSESSMENT<br>AND INSTRUMENTATION MONITORING   ITTLE: SITE S8 - FISHER CREEK   SITE PLAN SHOWING REMEDIAL MEASURES |      |                        |                           |                            |           |
|--|----------------------------------------------------------------------------------------------------------------------------------------------|------|------------------------|---------------------------|----------------------------|-----------|
|  |                                                                                                                                              |      |                        |                           |                            |           |
|  | AND DESIGN CROSS SECTIONS                                                                                                                    |      |                        |                           |                            |           |
|  | date:<br>NOVEMBER                                                                                                                            | 2012 | JOB №.:<br>CG25399.200 | CAD FILE:<br>25399D06.dwg | figure n₀.:<br>FIGURE S8−1 | rev.<br>A |