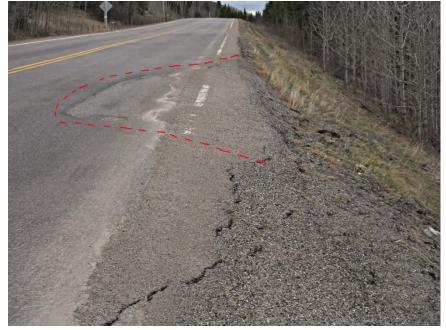

Photo S10A - 2 (May 2014) – Facing south at the new damage observed in the road surface, at the south end of the main slide area seen in the previous photo. The approximate extents of the newly observed damage is outlined in red.