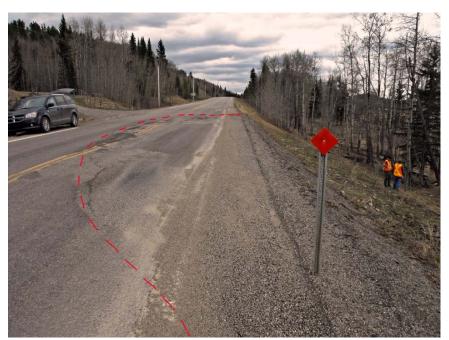

Alberta Transportation Southern Region Geohazard Assessment 2014 Annual Inspection Report Site S10A: Highway 762:02, Archery Range January 2015

Page 6

Photo S10A - 1 (May 2014) - Facing south from the north end of the site. Cracking and settlement had formed through the previous overlay following similar extent as was observed in 2012 and in previous inspections. The approximate extents of the main slide area within the road is outlined in red.