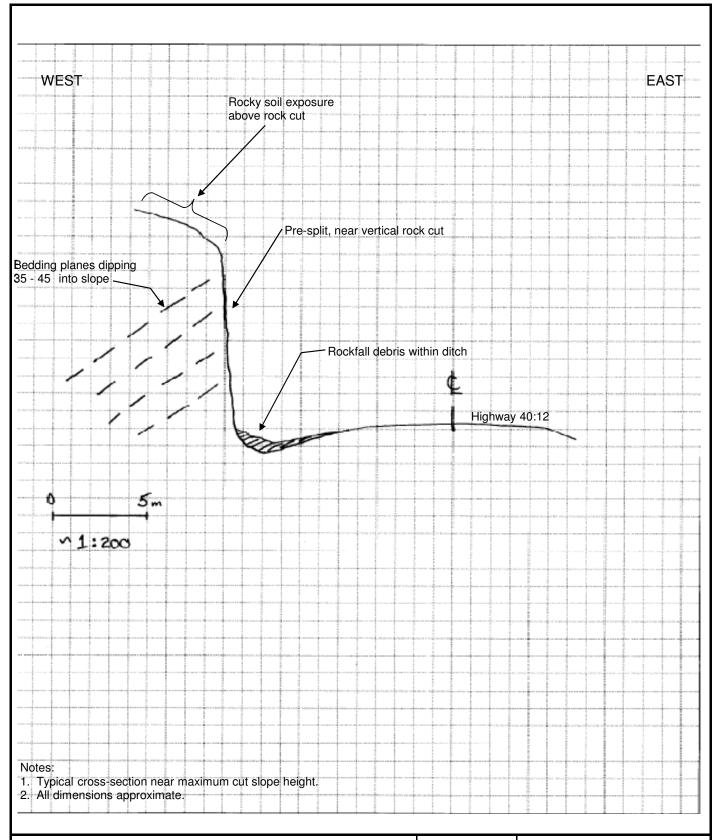

| Client                                                         | Alberta Transportation               | Figure 9                            | S18-2    |      |
|----------------------------------------------------------------|--------------------------------------|-------------------------------------|----------|------|
| Project                                                        | Southern Region Geohazard Assessment | Date:<br>Oct-10                     | Revision | amec |
| S18 - GALATEA CREEK<br>WEST CUT SLOPE<br>TYPICAL CROSS-SECTION |                                      | Job No.<br>CG25332.200<br>File No.: |          | omee |