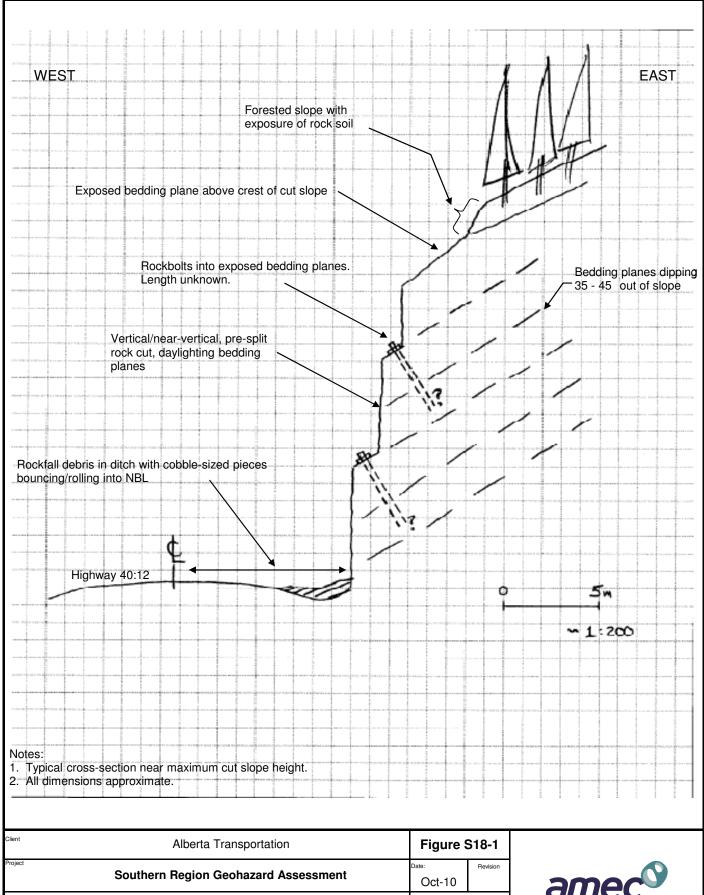

| Cilent  | Alberta Transportation                                         |                 | S18-1    |      |
|---------|----------------------------------------------------------------|-----------------|----------|------|
| Project | Southern Region Geohazard Assessment                           | Date:<br>Oct-10 | Revision | amec |
|         | S18 - GALATEA CREEK<br>EAST CUT SLOPE<br>TYPICAL CROSS-SECTION |                 |          | omee |
|         |                                                                |                 |          |      |