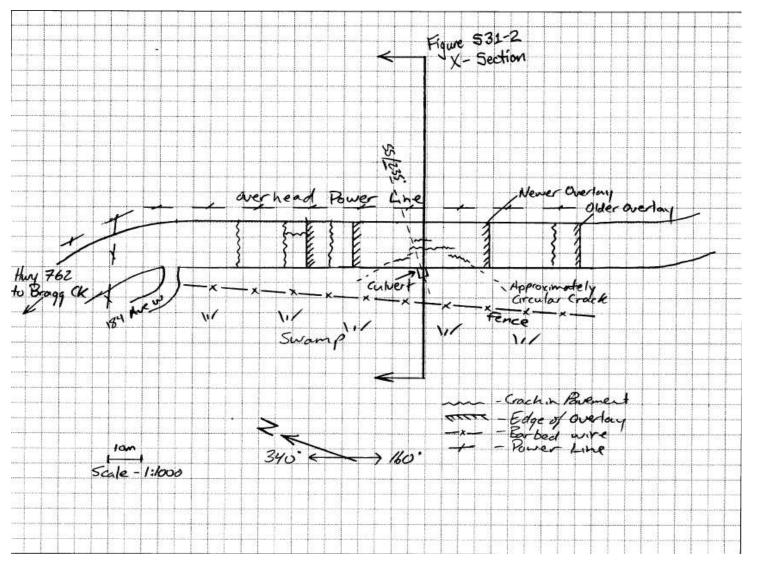

## Note:

1. Schematic only, based on June 2008 site inspection. All dimensions approximate.

| Client  | Alberta Transportation                                                | Figure S31-1                      |          |
|---------|-----------------------------------------------------------------------|-----------------------------------|----------|
| Project | Southern Region Geohazard Assessment                                  | Date:                             | Revision |
|         | SITE S31 - "MYSTERY CULVERT"<br>HIGHWAY 762:02<br>SCHEMATIC SITE PLAN | Job No.<br>CG25309.B<br>File No.: |          |