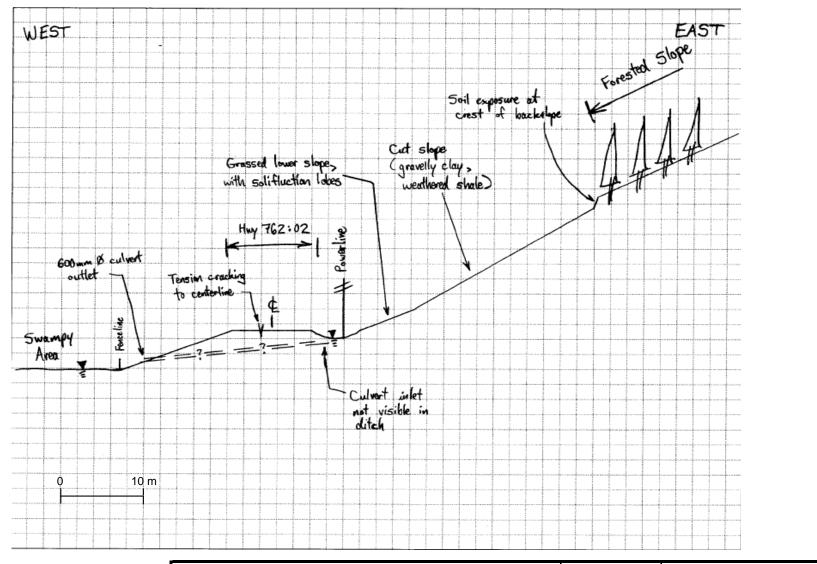

## Note:

1. Schematic only, based on June 2008 site inspection. All dimensions approximate.

| Client  | Alberta Transportation                                          | Figure S31-2                  |          |
|---------|-----------------------------------------------------------------|-------------------------------|----------|
| Project | Southern Region Geohazard Assessment                            | Jul-09                        | Revision |
|         | SITE S31 - "MYSTERY CULVERT"<br>HIGHWAY 762:02<br>CROSS-SECTION | Job No.  CG25309.B  File No.: |          |