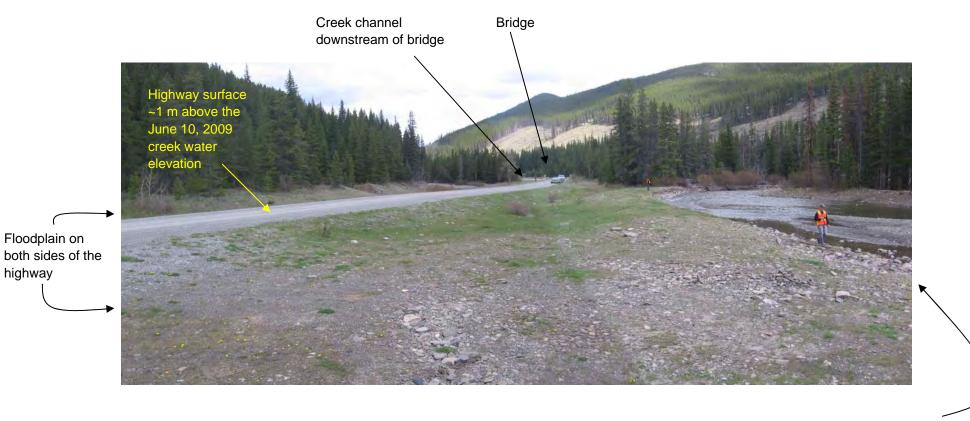

Alberta Transportation Southern Region Geohazard Assessment Highway 940, Wilkinson Creek Bridge Area CG25309.B August 2009

Floodplain on

highway

Photo 1 - June10, 2009 (top) Facing northbound along Highway 940 and downstream along Wilkinson Creek.