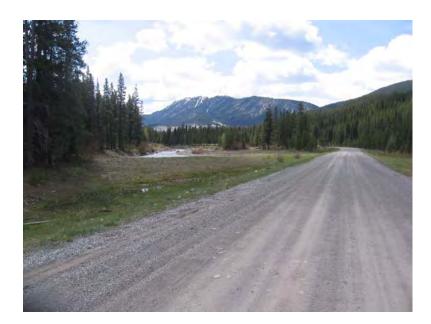

Small levee along left bank, prone to overtopping during peak flows

Alberta Transportation Southern Region Geohazard Assessment Highway 940, Wilkinson Creek Bridge Area CG25309.B August 2009

Photo 2 – June10, 2009 (top)
Facing southbound along
Highway 940 from the bridge
location, and also facing upstream
along the Wilkinson Creek channel
(visible in the left background)