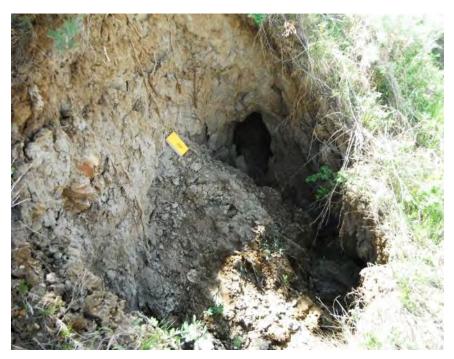

Photo S40-2 – May 2013 Standing at the north highway edge looking towards a collapsed sinkhole that has eroded a vertical face up to the road. A tunnel appears to be connected that runs beneath the highway located at WPT 105.