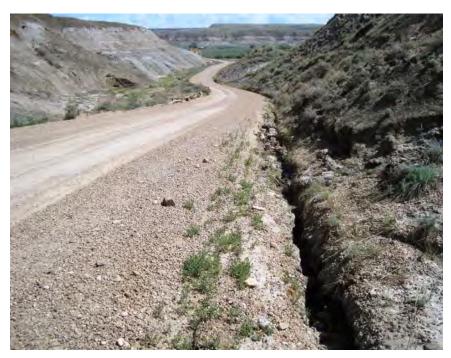

Alberta Transportation Southern Region Geohazard Assessment 2013 Annual Inspection Report Site S40: Highway 848:02, Dorothy Sinkholes December 2013 Page 7

Photo S40-3 – May 2013 Standing on the southeast road shoulder looking towards the east at the south ditch erosion.