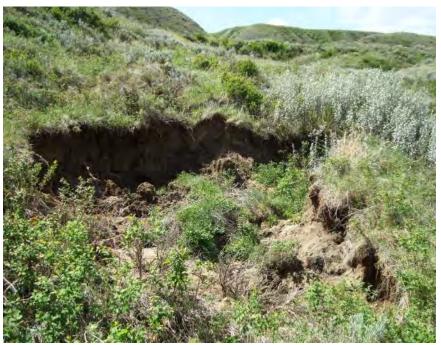

Alberta Transportation Southern Region Geohazard Assessment 2013 Annual Inspection Report Site S40: Highway 848:02, Dorothy Sinkholes December 2013 Page 6

Photo S40-1 – May 2013 Standing south of the highway looking at the apparent recent collapse of a sinkhole observed around the area marked by WPT 60 on the site plan.