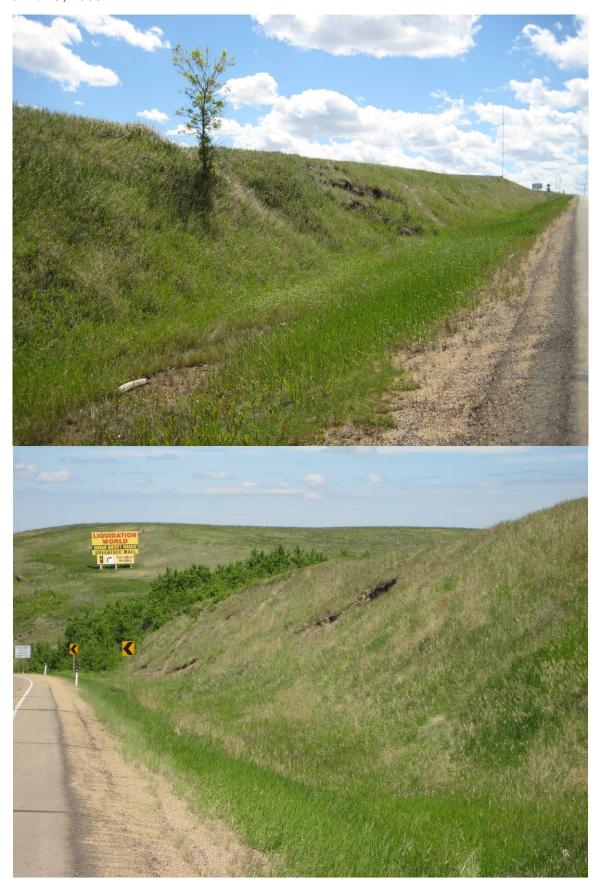

| ITEM                   | CONDITION<br>EXISTS |        | DESCRIPTION AND LOCATION                                                                         |      | NOTICABLE<br>CHANGE<br>FROM LAST<br>INSPECTION |  |
|------------------------|---------------------|--------|--------------------------------------------------------------------------------------------------|------|------------------------------------------------|--|
|                        | YES                 | NO     |                                                                                                  | YES  | NO                                             |  |
| Pavement Distress      |                     | Χ      |                                                                                                  |      | Χ                                              |  |
| Slope Movement         | Х                   |        | Surficial sloughing is occurring in the embankment above the highway. The highway is unaffected. |      | Х                                              |  |
| Erosion                |                     | Х      |                                                                                                  |      | Х                                              |  |
| Seepage                |                     | Х      |                                                                                                  |      | Χ                                              |  |
| Culvert Distress       |                     | Х      |                                                                                                  |      | Х                                              |  |
|                        |                     |        |                                                                                                  |      |                                                |  |
| COMMENTS               |                     |        |                                                                                                  |      |                                                |  |
| Refer to attached phot |                     |        |                                                                                                  |      |                                                |  |
| It is recommended that | t the di            | tch be | cleared regularly to prevent slough from blocking ditch fl                                       | ows. |                                                |  |
|                        |                     |        |                                                                                                  |      |                                                |  |
|                        |                     |        |                                                                                                  |      |                                                |  |
|                        |                     |        |                                                                                                  |      |                                                |  |
|                        |                     |        |                                                                                                  |      |                                                |  |