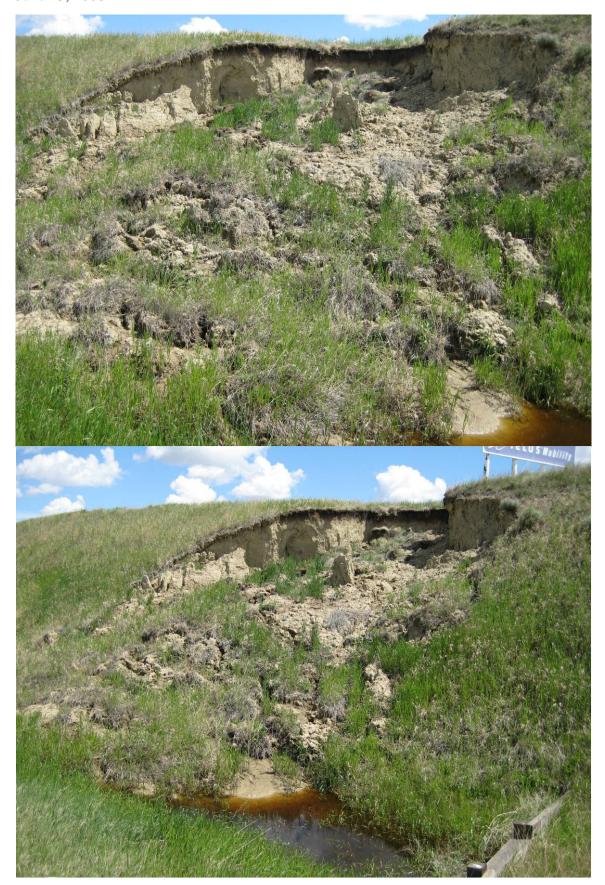

| ITEM                   | CONDITION<br>EXISTS |        | DESCRIPTION AND LOCATION                                                                         |      | NOTICABLE<br>CHANGE<br>FROM LAST<br>INSPECTION |  |
|------------------------|---------------------|--------|--------------------------------------------------------------------------------------------------|------|------------------------------------------------|--|
|                        | YES                 | NO     |                                                                                                  | YES  | NO                                             |  |
| Pavement Distress      |                     | Χ      |                                                                                                  |      | Χ                                              |  |
| Slope Movement         | Х                   |        | Surficial sloughing is occurring in the embankment above the highway. The highway is unaffected. |      | Х                                              |  |
| Erosion                |                     | Х      |                                                                                                  |      | Х                                              |  |
| Seepage                |                     | Х      |                                                                                                  |      | Χ                                              |  |
| Culvert Distress       |                     | Х      |                                                                                                  |      | Х                                              |  |
|                        |                     |        |                                                                                                  |      |                                                |  |
| COMMENTS               |                     |        |                                                                                                  |      |                                                |  |
| Refer to attached phot |                     |        |                                                                                                  |      |                                                |  |
| It is recommended that | t the di            | tch be | cleared regularly to prevent slough from blocking ditch fl                                       | ows. |                                                |  |
|                        |                     |        |                                                                                                  |      |                                                |  |
|                        |                     |        |                                                                                                  |      |                                                |  |
|                        |                     |        |                                                                                                  |      |                                                |  |
|                        |                     |        |                                                                                                  |      |                                                |  |