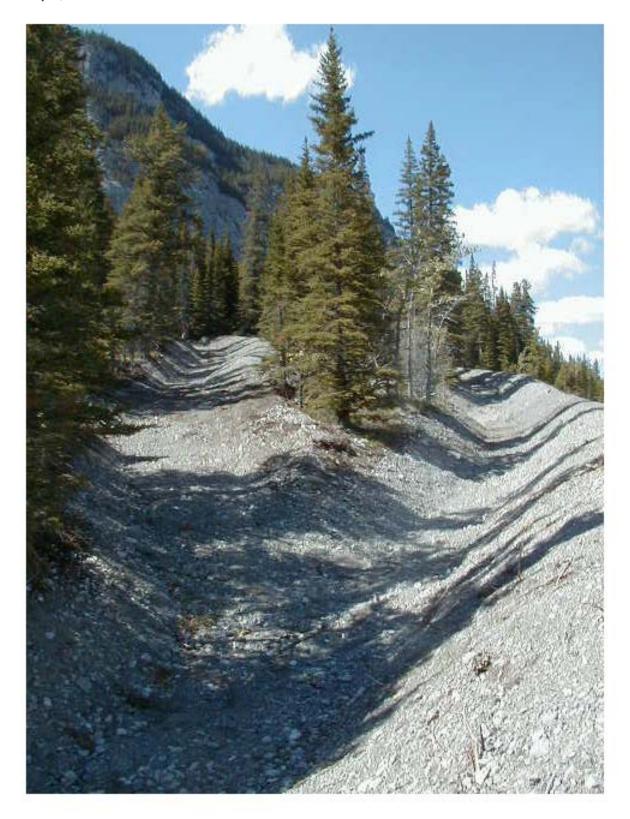

| None                                                                                  | ENGWER POR ALB |    |                                          |   |                                                |    |  |  |  |
|---------------------------------------------------------------------------------------|----------------|----|------------------------------------------|---|------------------------------------------------|----|--|--|--|
|                                                                                       |                |    |                                          |   |                                                |    |  |  |  |
| LAST READING DATE:                                                                    |                |    |                                          |   |                                                |    |  |  |  |
| PRIMARY SITE ISSUE:                                                                   |                |    |                                          |   |                                                |    |  |  |  |
| Mud flow blocked highway after severe rainstorm                                       |                |    |                                          |   |                                                |    |  |  |  |
| APPROXIMATE DIMENSIONS:                                                               |                |    |                                          |   |                                                |    |  |  |  |
| DATE OF ANY REMEDIAL ACTION:                                                          |                |    | Diversion berms constructed in Fall 2004 |   |                                                |    |  |  |  |
|                                                                                       |                |    |                                          |   |                                                |    |  |  |  |
|                                                                                       |                |    |                                          |   |                                                |    |  |  |  |
| ITEM CONDITION EXISTS                                                                 |                |    | DESCRIPTION AND LOCATION                 | ١ | NOTICABLE<br>CHANGE<br>FROM LAST<br>INSPECTION |    |  |  |  |
|                                                                                       | YES            | NO |                                          |   | YES                                            | NO |  |  |  |
| Pavement Distress                                                                     |                |    |                                          |   |                                                |    |  |  |  |
| Slope Movement                                                                        |                |    |                                          |   |                                                |    |  |  |  |
| Erosion                                                                               |                |    |                                          |   |                                                |    |  |  |  |
| Seepage                                                                               |                |    |                                          |   |                                                |    |  |  |  |
| Culvert Distress                                                                      |                |    |                                          |   |                                                |    |  |  |  |
|                                                                                       |                |    |                                          |   |                                                |    |  |  |  |
|                                                                                       |                |    |                                          |   |                                                |    |  |  |  |
| COMMENTS                                                                              |                |    |                                          |   |                                                |    |  |  |  |
| Refer to previous callout report and attached photos                                  |                |    |                                          |   |                                                |    |  |  |  |
| Diversion berms constructed in Fall 2004 as per recommendations in KC report.         |                |    |                                          |   |                                                |    |  |  |  |
| It is considered that this site can be deleted from the Geohazard Assessment Program. |                |    |                                          |   |                                                |    |  |  |  |