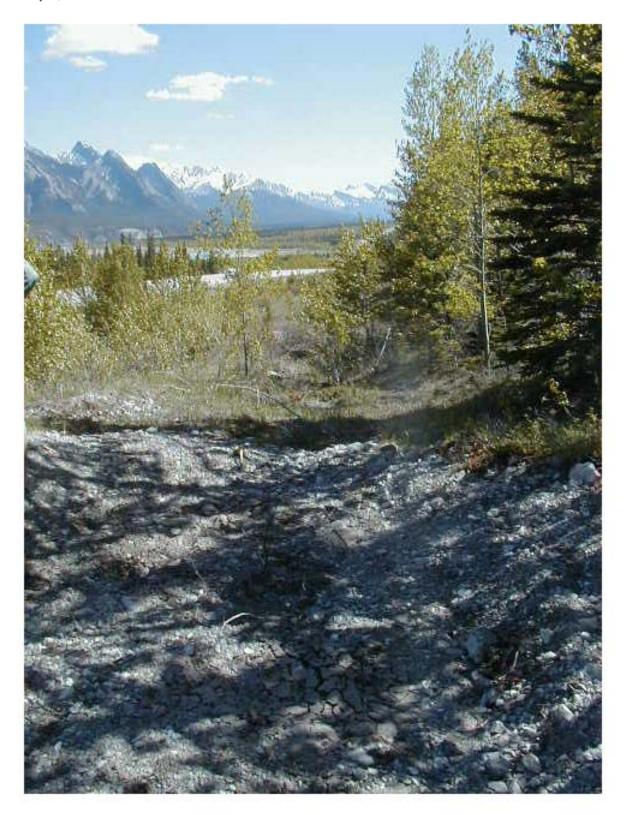

| None                                                                                  | ENGWER POR ALB |    |                                          |   |                                                |    |  |  |  |
|---------------------------------------------------------------------------------------|----------------|----|------------------------------------------|---|------------------------------------------------|----|--|--|--|
|                                                                                       |                |    |                                          |   |                                                |    |  |  |  |
| LAST READING DATE:                                                                    |                |    |                                          |   |                                                |    |  |  |  |
| PRIMARY SITE ISSUE:                                                                   |                |    |                                          |   |                                                |    |  |  |  |
| Mud flow blocked highway after severe rainstorm                                       |                |    |                                          |   |                                                |    |  |  |  |
| APPROXIMATE DIMENSIONS:                                                               |                |    |                                          |   |                                                |    |  |  |  |
| DATE OF ANY REMEDIAL ACTION:                                                          |                |    | Diversion berms constructed in Fall 2004 |   |                                                |    |  |  |  |
|                                                                                       |                |    |                                          |   |                                                |    |  |  |  |
|                                                                                       |                |    |                                          |   |                                                |    |  |  |  |
| ITEM CONDITION EXISTS                                                                 |                |    | DESCRIPTION AND LOCATION                 | ١ | NOTICABLE<br>CHANGE<br>FROM LAST<br>INSPECTION |    |  |  |  |
|                                                                                       | YES            | NO |                                          |   | YES                                            | NO |  |  |  |
| Pavement Distress                                                                     |                |    |                                          |   |                                                |    |  |  |  |
| Slope Movement                                                                        |                |    |                                          |   |                                                |    |  |  |  |
| Erosion                                                                               |                |    |                                          |   |                                                |    |  |  |  |
| Seepage                                                                               |                |    |                                          |   |                                                |    |  |  |  |
| Culvert Distress                                                                      |                |    |                                          |   |                                                |    |  |  |  |
|                                                                                       |                |    |                                          |   |                                                |    |  |  |  |
|                                                                                       |                |    |                                          |   |                                                |    |  |  |  |
| COMMENTS                                                                              |                |    |                                          |   |                                                |    |  |  |  |
| Refer to previous callout report and attached photos                                  |                |    |                                          |   |                                                |    |  |  |  |
| Diversion berms constructed in Fall 2004 as per recommendations in KC report.         |                |    |                                          |   |                                                |    |  |  |  |
| It is considered that this site can be deleted from the Geohazard Assessment Program. |                |    |                                          |   |                                                |    |  |  |  |