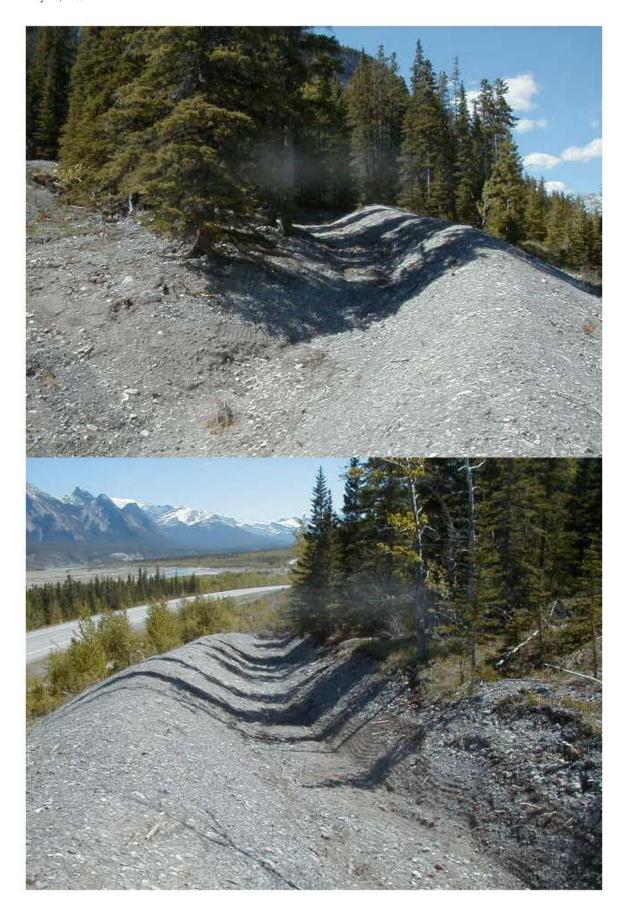

| None                                                                                  | ENGWER POR ALB |    |                                          |   |                                                |    |  |  |  |
|---------------------------------------------------------------------------------------|----------------|----|------------------------------------------|---|------------------------------------------------|----|--|--|--|
|                                                                                       |                |    |                                          |   |                                                |    |  |  |  |
| LAST READING DATE:                                                                    |                |    |                                          |   |                                                |    |  |  |  |
| PRIMARY SITE ISSUE:                                                                   |                |    |                                          |   |                                                |    |  |  |  |
| Mud flow blocked highway after severe rainstorm                                       |                |    |                                          |   |                                                |    |  |  |  |
| APPROXIMATE DIMENSIONS:                                                               |                |    |                                          |   |                                                |    |  |  |  |
| DATE OF ANY REMEDIAL ACTION:                                                          |                |    | Diversion berms constructed in Fall 2004 |   |                                                |    |  |  |  |
|                                                                                       |                |    |                                          |   |                                                |    |  |  |  |
|                                                                                       |                |    |                                          |   |                                                |    |  |  |  |
| ITEM CONDITION EXISTS                                                                 |                |    | DESCRIPTION AND LOCATION                 | ١ | NOTICABLE<br>CHANGE<br>FROM LAST<br>INSPECTION |    |  |  |  |
|                                                                                       | YES            | NO |                                          |   | YES                                            | NO |  |  |  |
| Pavement Distress                                                                     |                |    |                                          |   |                                                |    |  |  |  |
| Slope Movement                                                                        |                |    |                                          |   |                                                |    |  |  |  |
| Erosion                                                                               |                |    |                                          |   |                                                |    |  |  |  |
| Seepage                                                                               |                |    |                                          |   |                                                |    |  |  |  |
| Culvert Distress                                                                      |                |    |                                          |   |                                                |    |  |  |  |
|                                                                                       |                |    |                                          |   |                                                |    |  |  |  |
|                                                                                       |                |    |                                          |   |                                                |    |  |  |  |
| COMMENTS                                                                              |                |    |                                          |   |                                                |    |  |  |  |
| Refer to previous callout report and attached photos                                  |                |    |                                          |   |                                                |    |  |  |  |
| Diversion berms constructed in Fall 2004 as per recommendations in KC report.         |                |    |                                          |   |                                                |    |  |  |  |
| It is considered that this site can be deleted from the Geohazard Assessment Program. |                |    |                                          |   |                                                |    |  |  |  |