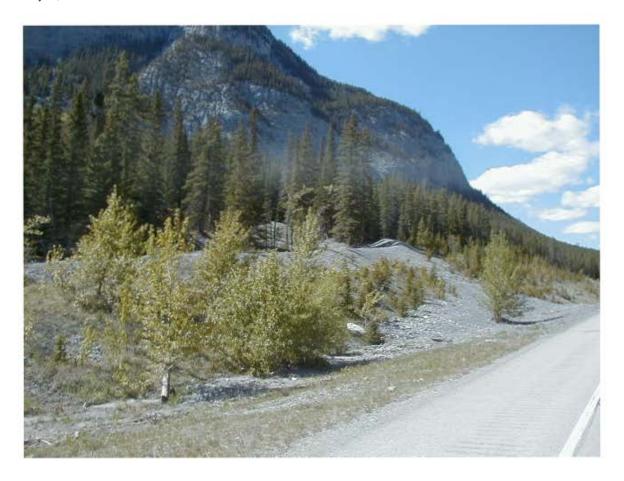

| None                                                                                  | ENGWER POR ALB |    |                                          |   |                                                |    |  |  |  |
|---------------------------------------------------------------------------------------|----------------|----|------------------------------------------|---|------------------------------------------------|----|--|--|--|
|                                                                                       |                |    |                                          |   |                                                |    |  |  |  |
| LAST READING DATE:                                                                    |                |    |                                          |   |                                                |    |  |  |  |
| PRIMARY SITE ISSUE:                                                                   |                |    |                                          |   |                                                |    |  |  |  |
| Mud flow blocked highway after severe rainstorm                                       |                |    |                                          |   |                                                |    |  |  |  |
| APPROXIMATE DIMENSIONS:                                                               |                |    |                                          |   |                                                |    |  |  |  |
| DATE OF ANY REMEDIAL ACTION:                                                          |                |    | Diversion berms constructed in Fall 2004 |   |                                                |    |  |  |  |
|                                                                                       |                |    |                                          |   |                                                |    |  |  |  |
|                                                                                       |                |    |                                          |   |                                                |    |  |  |  |
| ITEM CONDITION EXISTS                                                                 |                |    | DESCRIPTION AND LOCATION                 | ١ | NOTICABLE<br>CHANGE<br>FROM LAST<br>INSPECTION |    |  |  |  |
|                                                                                       | YES            | NO |                                          |   | YES                                            | NO |  |  |  |
| Pavement Distress                                                                     |                |    |                                          |   |                                                |    |  |  |  |
| Slope Movement                                                                        |                |    |                                          |   |                                                |    |  |  |  |
| Erosion                                                                               |                |    |                                          |   |                                                |    |  |  |  |
| Seepage                                                                               |                |    |                                          |   |                                                |    |  |  |  |
| Culvert Distress                                                                      |                |    |                                          |   |                                                |    |  |  |  |
|                                                                                       |                |    |                                          |   |                                                |    |  |  |  |
|                                                                                       |                |    |                                          |   |                                                |    |  |  |  |
| COMMENTS                                                                              |                |    |                                          |   |                                                |    |  |  |  |
| Refer to previous callout report and attached photos                                  |                |    |                                          |   |                                                |    |  |  |  |
| Diversion berms constructed in Fall 2004 as per recommendations in KC report.         |                |    |                                          |   |                                                |    |  |  |  |
| It is considered that this site can be deleted from the Geohazard Assessment Program. |                |    |                                          |   |                                                |    |  |  |  |