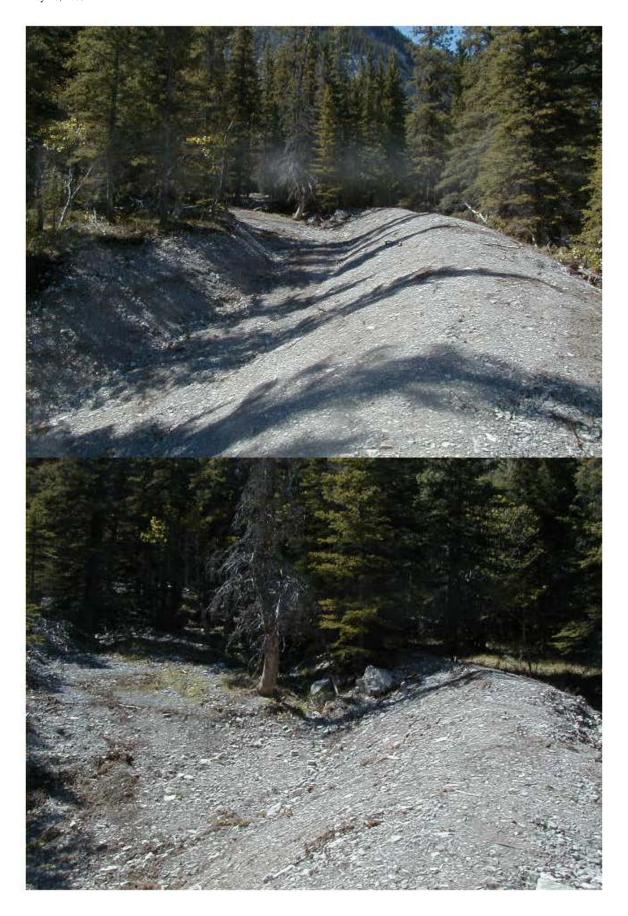

| None                                                                                  | ENGWER POR ALB |    |                                          |   |                                                |    |  |  |  |
|---------------------------------------------------------------------------------------|----------------|----|------------------------------------------|---|------------------------------------------------|----|--|--|--|
|                                                                                       |                |    |                                          |   |                                                |    |  |  |  |
| LAST READING DATE:                                                                    |                |    |                                          |   |                                                |    |  |  |  |
| PRIMARY SITE ISSUE:                                                                   |                |    |                                          |   |                                                |    |  |  |  |
| Mud flow blocked highway after severe rainstorm                                       |                |    |                                          |   |                                                |    |  |  |  |
| APPROXIMATE DIMENSIONS:                                                               |                |    |                                          |   |                                                |    |  |  |  |
| DATE OF ANY REMEDIAL ACTION:                                                          |                |    | Diversion berms constructed in Fall 2004 |   |                                                |    |  |  |  |
|                                                                                       |                |    |                                          |   |                                                |    |  |  |  |
|                                                                                       |                |    |                                          |   |                                                |    |  |  |  |
| ITEM CONDITION EXISTS                                                                 |                |    | DESCRIPTION AND LOCATION                 | ١ | NOTICABLE<br>CHANGE<br>FROM LAST<br>INSPECTION |    |  |  |  |
|                                                                                       | YES            | NO |                                          |   | YES                                            | NO |  |  |  |
| Pavement Distress                                                                     |                |    |                                          |   |                                                |    |  |  |  |
| Slope Movement                                                                        |                |    |                                          |   |                                                |    |  |  |  |
| Erosion                                                                               |                |    |                                          |   |                                                |    |  |  |  |
| Seepage                                                                               |                |    |                                          |   |                                                |    |  |  |  |
| Culvert Distress                                                                      |                |    |                                          |   |                                                |    |  |  |  |
|                                                                                       |                |    |                                          |   |                                                |    |  |  |  |
|                                                                                       |                |    |                                          |   |                                                |    |  |  |  |
| COMMENTS                                                                              |                |    |                                          |   |                                                |    |  |  |  |
| Refer to previous callout report and attached photos                                  |                |    |                                          |   |                                                |    |  |  |  |
| Diversion berms constructed in Fall 2004 as per recommendations in KC report.         |                |    |                                          |   |                                                |    |  |  |  |
| It is considered that this site can be deleted from the Geohazard Assessment Program. |                |    |                                          |   |                                                |    |  |  |  |