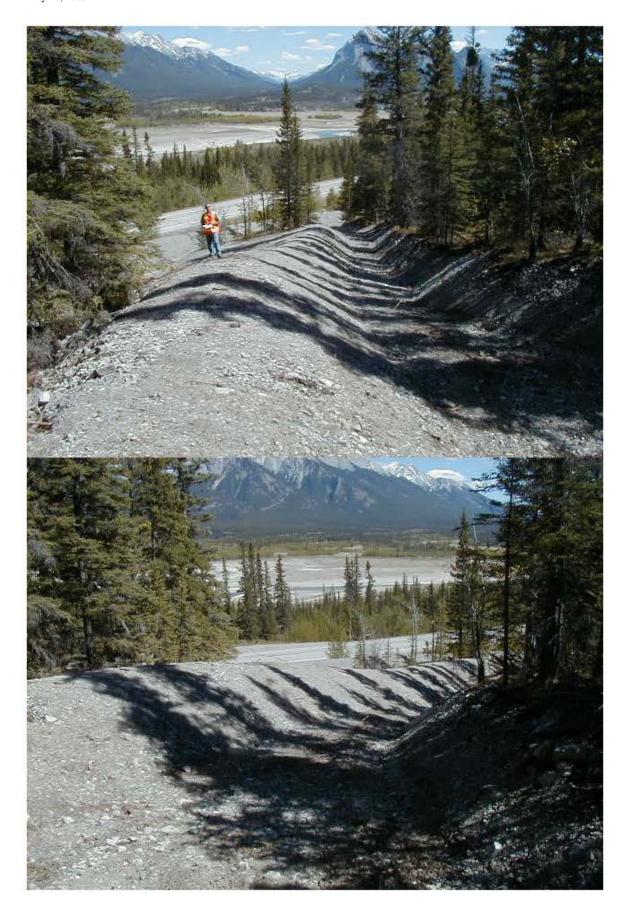

| None                                                                                  | ENGWER POR ALB |    |                                          |   |                                                |    |  |  |  |
|---------------------------------------------------------------------------------------|----------------|----|------------------------------------------|---|------------------------------------------------|----|--|--|--|
|                                                                                       |                |    |                                          |   |                                                |    |  |  |  |
| LAST READING DATE:                                                                    |                |    |                                          |   |                                                |    |  |  |  |
| PRIMARY SITE ISSUE:                                                                   |                |    |                                          |   |                                                |    |  |  |  |
| Mud flow blocked highway after severe rainstorm                                       |                |    |                                          |   |                                                |    |  |  |  |
| APPROXIMATE DIMENSIONS:                                                               |                |    |                                          |   |                                                |    |  |  |  |
| DATE OF ANY REMEDIAL ACTION:                                                          |                |    | Diversion berms constructed in Fall 2004 |   |                                                |    |  |  |  |
|                                                                                       |                |    |                                          |   |                                                |    |  |  |  |
|                                                                                       |                |    |                                          |   |                                                |    |  |  |  |
| ITEM CONDITION EXISTS                                                                 |                |    | DESCRIPTION AND LOCATION                 | ١ | NOTICABLE<br>CHANGE<br>FROM LAST<br>INSPECTION |    |  |  |  |
|                                                                                       | YES            | NO |                                          |   | YES                                            | NO |  |  |  |
| Pavement Distress                                                                     |                |    |                                          |   |                                                |    |  |  |  |
| Slope Movement                                                                        |                |    |                                          |   |                                                |    |  |  |  |
| Erosion                                                                               |                |    |                                          |   |                                                |    |  |  |  |
| Seepage                                                                               |                |    |                                          |   |                                                |    |  |  |  |
| Culvert Distress                                                                      |                |    |                                          |   |                                                |    |  |  |  |
|                                                                                       |                |    |                                          |   |                                                |    |  |  |  |
|                                                                                       |                |    |                                          |   |                                                |    |  |  |  |
| COMMENTS                                                                              |                |    |                                          |   |                                                |    |  |  |  |
| Refer to previous callout report and attached photos                                  |                |    |                                          |   |                                                |    |  |  |  |
| Diversion berms constructed in Fall 2004 as per recommendations in KC report.         |                |    |                                          |   |                                                |    |  |  |  |
| It is considered that this site can be deleted from the Geohazard Assessment Program. |                |    |                                          |   |                                                |    |  |  |  |