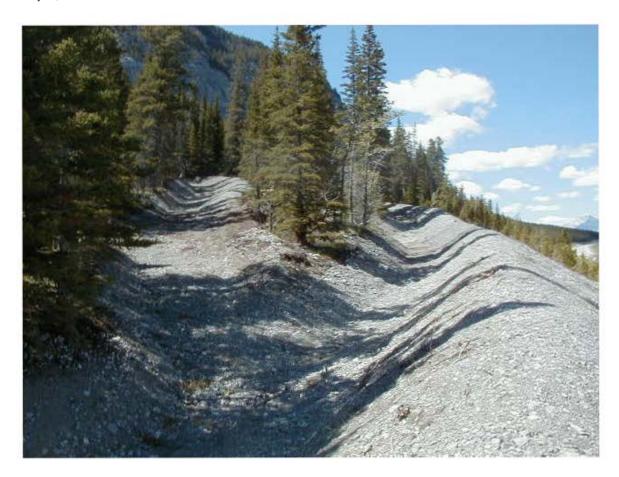

| None                                                                                  | ENGWER POR ALB |    |                                          |   |                                                |    |  |  |  |
|---------------------------------------------------------------------------------------|----------------|----|------------------------------------------|---|------------------------------------------------|----|--|--|--|
|                                                                                       |                |    |                                          |   |                                                |    |  |  |  |
| LAST READING DATE:                                                                    |                |    |                                          |   |                                                |    |  |  |  |
| PRIMARY SITE ISSUE:                                                                   |                |    |                                          |   |                                                |    |  |  |  |
| Mud flow blocked highway after severe rainstorm                                       |                |    |                                          |   |                                                |    |  |  |  |
| APPROXIMATE DIMENSIONS:                                                               |                |    |                                          |   |                                                |    |  |  |  |
| DATE OF ANY REMEDIAL ACTION:                                                          |                |    | Diversion berms constructed in Fall 2004 |   |                                                |    |  |  |  |
|                                                                                       |                |    |                                          |   |                                                |    |  |  |  |
|                                                                                       |                |    |                                          |   |                                                |    |  |  |  |
| ITEM CONDITION EXISTS                                                                 |                |    | DESCRIPTION AND LOCATION                 | ١ | NOTICABLE<br>CHANGE<br>FROM LAST<br>INSPECTION |    |  |  |  |
|                                                                                       | YES            | NO |                                          |   | YES                                            | NO |  |  |  |
| Pavement Distress                                                                     |                |    |                                          |   |                                                |    |  |  |  |
| Slope Movement                                                                        |                |    |                                          |   |                                                |    |  |  |  |
| Erosion                                                                               |                |    |                                          |   |                                                |    |  |  |  |
| Seepage                                                                               |                |    |                                          |   |                                                |    |  |  |  |
| Culvert Distress                                                                      |                |    |                                          |   |                                                |    |  |  |  |
|                                                                                       |                |    |                                          |   |                                                |    |  |  |  |
|                                                                                       |                |    |                                          |   |                                                |    |  |  |  |
| COMMENTS                                                                              |                |    |                                          |   |                                                |    |  |  |  |
| Refer to previous callout report and attached photos                                  |                |    |                                          |   |                                                |    |  |  |  |
| Diversion berms constructed in Fall 2004 as per recommendations in KC report.         |                |    |                                          |   |                                                |    |  |  |  |
| It is considered that this site can be deleted from the Geohazard Assessment Program. |                |    |                                          |   |                                                |    |  |  |  |