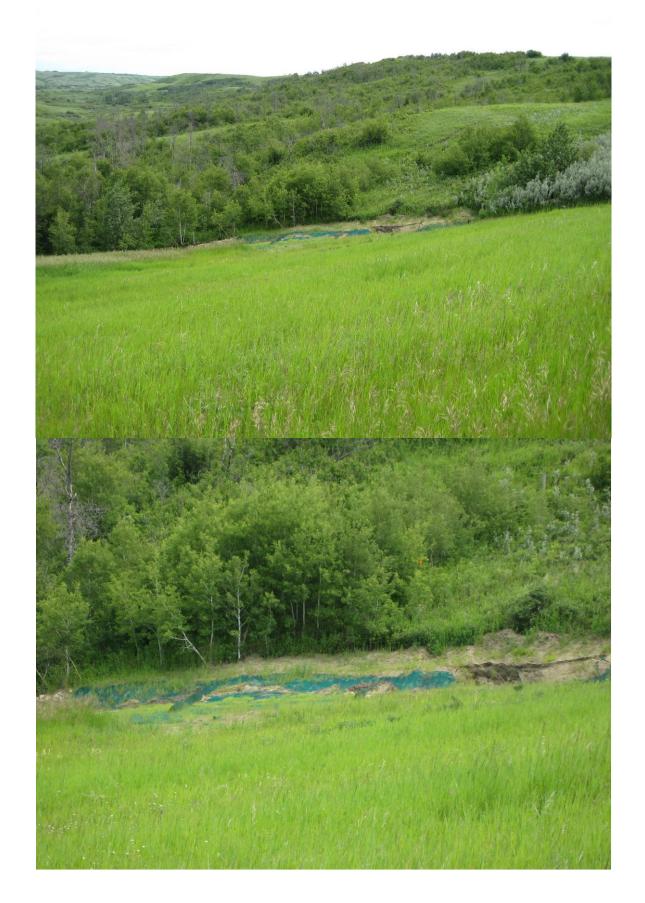

| ITEM                   | CONDITION<br>EXISTS |        | DESCRIPTION AND LOCATION                                                                      | CHANG<br>FROM | NOTICABLE<br>CHANGE<br>FROM LAST<br>INSPECTION |  |
|------------------------|---------------------|--------|-----------------------------------------------------------------------------------------------|---------------|------------------------------------------------|--|
|                        | YES                 | NO     |                                                                                               | YES           | NO                                             |  |
| Pavement Distress      |                     | Χ      |                                                                                               |               | Х                                              |  |
| Slope Movement         |                     | Χ      |                                                                                               |               | Х                                              |  |
| Erosion                | Х                   |        | Slope is eroding under matting in some locations.<br>However, site is well away from roadway. | Х             |                                                |  |
| Seepage                |                     | Χ      |                                                                                               |               | Х                                              |  |
| Culvert Distress       | X                   |        | Culvert extended and riprap placed.                                                           |               | Х                                              |  |
| COMMENTS               |                     |        |                                                                                               |               |                                                |  |
| Refer to previous repo | orts and            | attach | ed photographs.                                                                               |               |                                                |  |
|                        |                     |        |                                                                                               |               |                                                |  |
|                        |                     |        |                                                                                               |               |                                                |  |

Page 1 of 5

Page 2 of 5

Site C38 H14:16 Culvert Erosion June 25, 2008