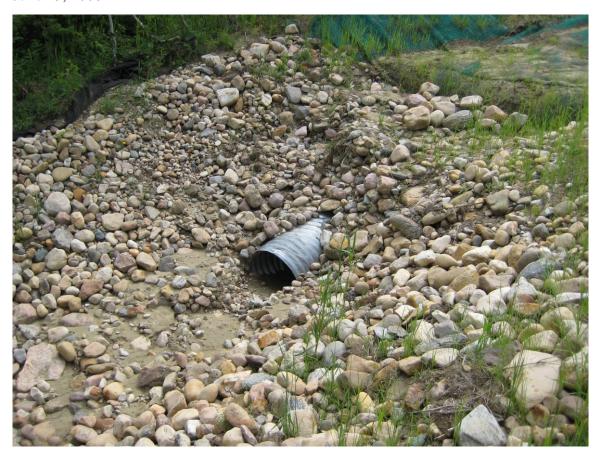

| SUMMARY OF SITE INSTRUMENTAT | ION:                                        | INSPECTED BY:               |
|------------------------------|---------------------------------------------|-----------------------------|
|                              |                                             | ENCINE                      |
|                              |                                             | E MONVE                     |
| None                         |                                             | 8 M. 14 S S                 |
|                              |                                             |                             |
|                              |                                             |                             |
|                              |                                             |                             |
|                              |                                             |                             |
|                              |                                             |                             |
| LAST READING DATE:           |                                             | Υ,                          |
|                              |                                             |                             |
| PRIMARY SITE ISSUE:          |                                             |                             |
| PRIMART SITE ISSUE.          | ~ · · - ·                                   |                             |
|                              | Culvert Erosion                             |                             |
| APPROXIMATE DIMENSIONS:      |                                             |                             |
|                              |                                             |                             |
| DATE OF ANY DEMEDIAL ACTION. | 0.1                                         |                             |
| DATE OF ANY REMEDIAL ACTION: | Culvert was extended and erosion protection | was placed in the summer of |
|                              | 2007.                                       |                             |
|                              |                                             |                             |
|                              |                                             |                             |
|                              |                                             |                             |

| ITEM                   | CONDITION<br>EXISTS |        | DESCRIPTION AND LOCATION                                                                      | CHANG<br>FROM | NOTICABLE<br>CHANGE<br>FROM LAST<br>INSPECTION |  |
|------------------------|---------------------|--------|-----------------------------------------------------------------------------------------------|---------------|------------------------------------------------|--|
|                        | YES                 | NO     |                                                                                               | YES           | NO                                             |  |
| Pavement Distress      |                     | Χ      |                                                                                               |               | Х                                              |  |
| Slope Movement         |                     | Χ      |                                                                                               |               | Х                                              |  |
| Erosion                | Х                   |        | Slope is eroding under matting in some locations.<br>However, site is well away from roadway. | Х             |                                                |  |
| Seepage                |                     | Χ      |                                                                                               |               | Х                                              |  |
| Culvert Distress       | X                   |        | Culvert extended and riprap placed.                                                           |               | Х                                              |  |
| COMMENTS               |                     |        |                                                                                               |               |                                                |  |
| Refer to previous repo | orts and            | attach | ed photographs.                                                                               |               |                                                |  |
|                        |                     |        |                                                                                               |               |                                                |  |
|                        |                     |        |                                                                                               |               |                                                |  |