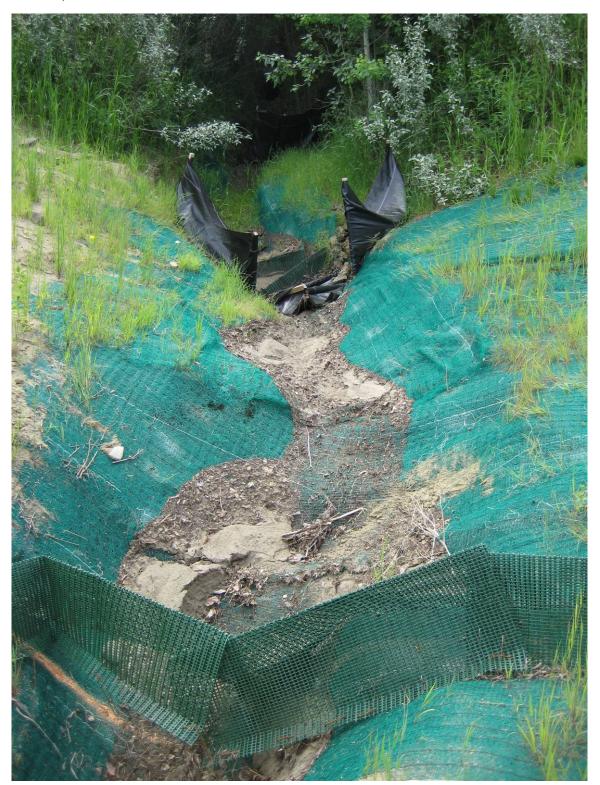

| SUMMARY OF SITE INSTRUMENTAT | ION:                                        | INSPECTED BY:               |
|------------------------------|---------------------------------------------|-----------------------------|
|                              |                                             | ENCINE                      |
|                              |                                             | E MONVE                     |
| None                         |                                             | 8 M. 14 S S                 |
|                              |                                             |                             |
|                              |                                             |                             |
|                              |                                             |                             |
|                              |                                             |                             |
|                              |                                             |                             |
| LAST READING DATE:           |                                             | Υ,                          |
|                              |                                             |                             |
| PRIMARY SITE ISSUE:          |                                             |                             |
| PRIMART SITE ISSUE.          | ~ · · - ·                                   |                             |
|                              | Culvert Erosion                             |                             |
| APPROXIMATE DIMENSIONS:      |                                             |                             |
|                              |                                             |                             |
| DATE OF ANY DEMEDIAL ACTION. | 0.1                                         |                             |
| DATE OF ANY REMEDIAL ACTION: | Culvert was extended and erosion protection | was placed in the summer of |
|                              | 2007.                                       |                             |
|                              |                                             |                             |
|                              |                                             |                             |
|                              |                                             |                             |

| ITEM                   | CONDITION<br>EXISTS |        | DESCRIPTION AND LOCATION                                                                      | CHANG<br>FROM | NOTICABLE<br>CHANGE<br>FROM LAST<br>INSPECTION |  |
|------------------------|---------------------|--------|-----------------------------------------------------------------------------------------------|---------------|------------------------------------------------|--|
|                        | YES                 | NO     |                                                                                               | YES           | NO                                             |  |
| Pavement Distress      |                     | Χ      |                                                                                               |               | Х                                              |  |
| Slope Movement         |                     | Χ      |                                                                                               |               | Х                                              |  |
| Erosion                | Х                   |        | Slope is eroding under matting in some locations.<br>However, site is well away from roadway. | Х             |                                                |  |
| Seepage                |                     | Χ      |                                                                                               |               | Х                                              |  |
| Culvert Distress       | X                   |        | Culvert extended and riprap placed.                                                           |               | Х                                              |  |
| COMMENTS               |                     |        |                                                                                               |               |                                                |  |
| Refer to previous repo | orts and            | attach | ed photographs.                                                                               |               |                                                |  |
|                        |                     |        |                                                                                               |               |                                                |  |
|                        |                     |        |                                                                                               |               |                                                |  |

Page 1 of 5

Page 2 of 5

Site C38 H14:16 Culvert Erosion June 25, 2008