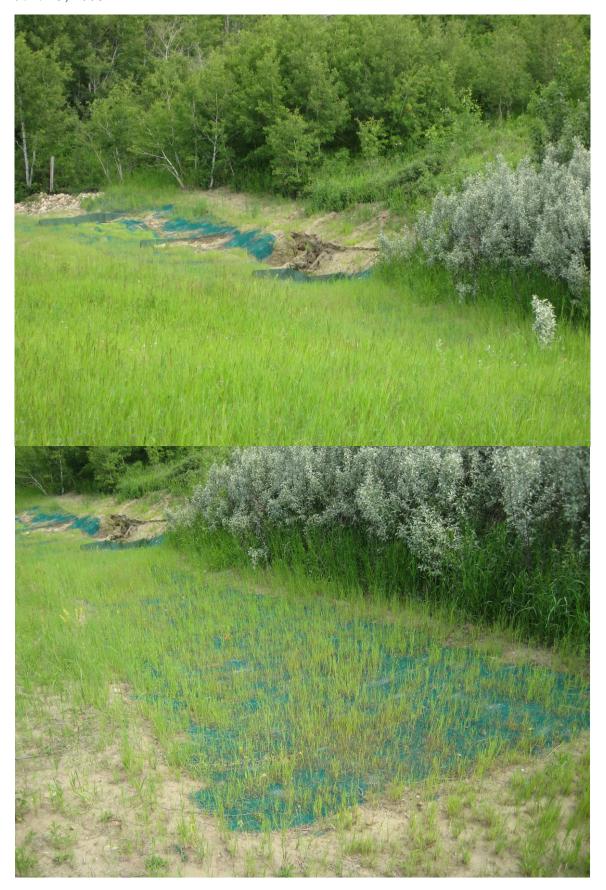

| ITEM                   | CONDITION<br>EXISTS |        | DESCRIPTION AND LOCATION                                                                      | CHANG<br>FROM | NOTICABLE<br>CHANGE<br>FROM LAST<br>INSPECTION |  |
|------------------------|---------------------|--------|-----------------------------------------------------------------------------------------------|---------------|------------------------------------------------|--|
|                        | YES                 | NO     |                                                                                               | YES           | NO                                             |  |
| Pavement Distress      |                     | Χ      |                                                                                               |               | Х                                              |  |
| Slope Movement         |                     | Χ      |                                                                                               |               | Х                                              |  |
| Erosion                | Х                   |        | Slope is eroding under matting in some locations.<br>However, site is well away from roadway. | Х             |                                                |  |
| Seepage                |                     | Χ      |                                                                                               |               | Х                                              |  |
| Culvert Distress       | X                   |        | Culvert extended and riprap placed.                                                           |               | Х                                              |  |
| COMMENTS               |                     |        |                                                                                               |               |                                                |  |
| Refer to previous repo | orts and            | attach | ed photographs.                                                                               |               |                                                |  |
|                        |                     |        |                                                                                               |               |                                                |  |
|                        |                     |        |                                                                                               |               |                                                |  |

Page 1 of 5

Page 2 of 5

Site C38 H14:16 Culvert Erosion June 25, 2008