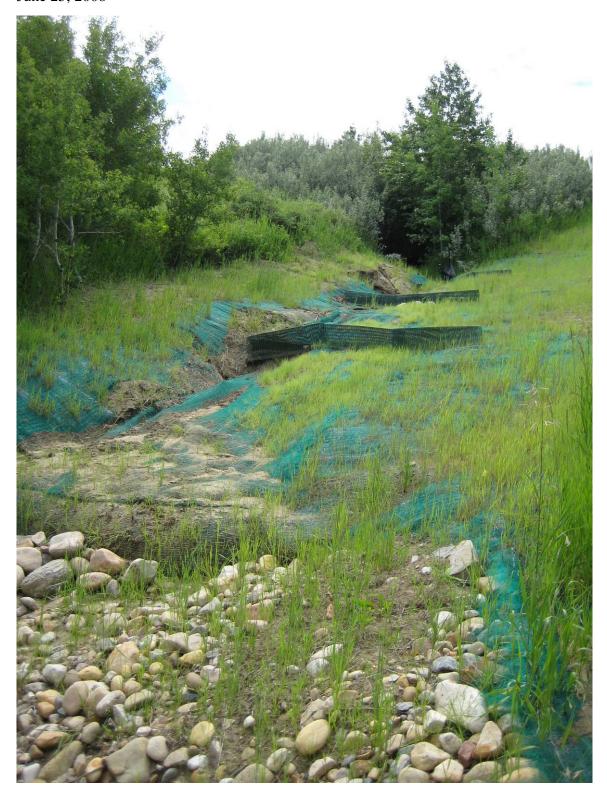

| SUMMARY OF SITE INSTRUMENTAT | ION:                                        | INSPECTED BY:               |
|------------------------------|---------------------------------------------|-----------------------------|
|                              |                                             | ENCINE                      |
|                              |                                             | E MONVE                     |
| None                         |                                             | 8 M. 14 S S                 |
|                              |                                             |                             |
|                              |                                             |                             |
|                              |                                             |                             |
|                              |                                             |                             |
|                              |                                             |                             |
| LAST READING DATE:           |                                             | Υ,                          |
|                              |                                             |                             |
| PRIMARY SITE ISSUE:          |                                             |                             |
| PRIMART SITE ISSUE.          | ~ · · - ·                                   |                             |
|                              | Culvert Erosion                             |                             |
| APPROXIMATE DIMENSIONS:      |                                             |                             |
|                              |                                             |                             |
| DATE OF ANY DEMEDIAL ACTION. | 0.1                                         |                             |
| DATE OF ANY REMEDIAL ACTION: | Culvert was extended and erosion protection | was placed in the summer of |
|                              | 2007.                                       |                             |
|                              |                                             |                             |
|                              |                                             |                             |
|                              |                                             |                             |

| ITEM                   | CONDITION<br>EXISTS |        | DESCRIPTION AND LOCATION                                                                      | CHANG<br>FROM | NOTICABLE<br>CHANGE<br>FROM LAST<br>INSPECTION |  |
|------------------------|---------------------|--------|-----------------------------------------------------------------------------------------------|---------------|------------------------------------------------|--|
|                        | YES                 | NO     |                                                                                               | YES           | NO                                             |  |
| Pavement Distress      |                     | Χ      |                                                                                               |               | Х                                              |  |
| Slope Movement         |                     | Χ      |                                                                                               |               | Х                                              |  |
| Erosion                | Х                   |        | Slope is eroding under matting in some locations.<br>However, site is well away from roadway. | Х             |                                                |  |
| Seepage                |                     | Χ      |                                                                                               |               | Х                                              |  |
| Culvert Distress       | X                   |        | Culvert extended and riprap placed.                                                           |               | Х                                              |  |
| COMMENTS               |                     |        |                                                                                               |               |                                                |  |
| Refer to previous repo | orts and            | attach | ed photographs.                                                                               |               |                                                |  |
|                        |                     |        |                                                                                               |               |                                                |  |
|                        |                     |        |                                                                                               |               |                                                |  |

Page 1 of 5

Page 2 of 5

Site C38 H14:16 Culvert Erosion June 25, 2008