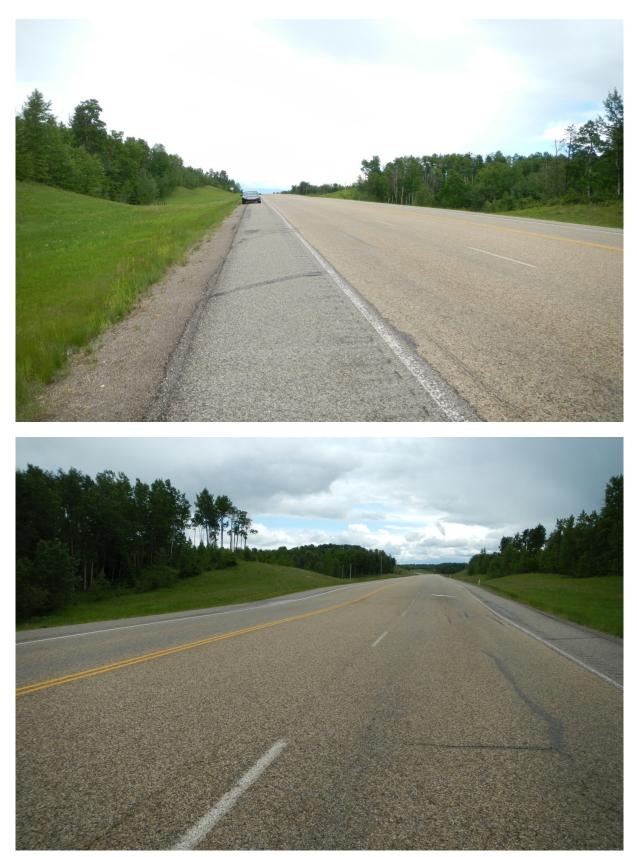

| ITEM                                                                                                                                                                                                                                                            | CONDITION<br>EXISTS |    | DESCRIPTION AND LOCATION                                                                                                                                                                                                                                                 | NOTICABLE<br>CHANGE<br>FROM LAST<br>INSPECTION |    |  |  |
|-----------------------------------------------------------------------------------------------------------------------------------------------------------------------------------------------------------------------------------------------------------------|---------------------|----|--------------------------------------------------------------------------------------------------------------------------------------------------------------------------------------------------------------------------------------------------------------------------|------------------------------------------------|----|--|--|
|                                                                                                                                                                                                                                                                 | YES                 | NO |                                                                                                                                                                                                                                                                          | YES                                            | NO |  |  |
| Pavement Distress                                                                                                                                                                                                                                               | X                   |    | Pavement settlement at two locations about 100 m<br>apart. Settlement is on-going but slow. The<br>settlement zones are sufficiently long to reduce the<br>hazard to traffic, but creates an uncomfortable ride<br>due to the dip. No significant changes were observed. |                                                | Х  |  |  |
| Slope Movement                                                                                                                                                                                                                                                  |                     |    |                                                                                                                                                                                                                                                                          |                                                |    |  |  |
| Erosion                                                                                                                                                                                                                                                         |                     |    |                                                                                                                                                                                                                                                                          |                                                |    |  |  |
| Seepage                                                                                                                                                                                                                                                         |                     |    |                                                                                                                                                                                                                                                                          |                                                |    |  |  |
| Culvert Distress                                                                                                                                                                                                                                                |                     |    |                                                                                                                                                                                                                                                                          |                                                |    |  |  |
| COMMENTS   Refer to the previous reports and attached photos.   The dips should be repaired during the next overlay project on this highway section.   Expanding foam injection could be considered to consolidate the muskeg and potentially raise the road at |                     |    |                                                                                                                                                                                                                                                                          |                                                |    |  |  |
| this location.<br>The cover for the flush-mount road-box protecting the slope inclinometer was missing at the time of the June 2012 inspection. The cover was located, but debris may have entered the inclinometer casing while the cover was off.             |                     |    |                                                                                                                                                                                                                                                                          |                                                |    |  |  |