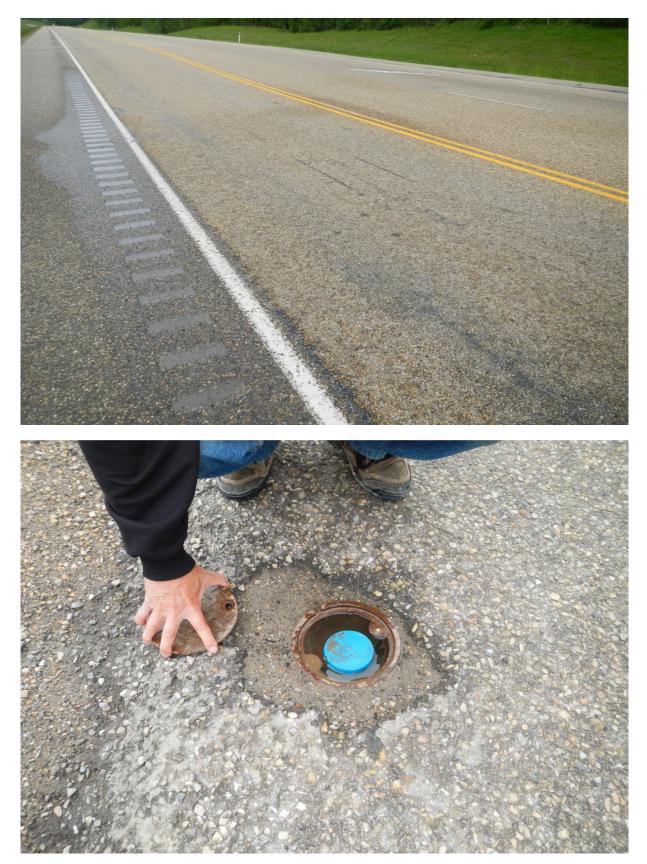

| ITEM                                                                                                                                                                                                                                                            | CONDITION<br>EXISTS |    | DESCRIPTION AND LOCATION                                                                                                                                                                                                                                                 | NOTICABLE<br>CHANGE<br>FROM LAST<br>INSPECTION |    |  |  |
|-----------------------------------------------------------------------------------------------------------------------------------------------------------------------------------------------------------------------------------------------------------------|---------------------|----|--------------------------------------------------------------------------------------------------------------------------------------------------------------------------------------------------------------------------------------------------------------------------|------------------------------------------------|----|--|--|
|                                                                                                                                                                                                                                                                 | YES                 | NO |                                                                                                                                                                                                                                                                          | YES                                            | NO |  |  |
| Pavement Distress                                                                                                                                                                                                                                               | X                   |    | Pavement settlement at two locations about 100 m<br>apart. Settlement is on-going but slow. The<br>settlement zones are sufficiently long to reduce the<br>hazard to traffic, but creates an uncomfortable ride<br>due to the dip. No significant changes were observed. |                                                | Х  |  |  |
| Slope Movement                                                                                                                                                                                                                                                  |                     |    |                                                                                                                                                                                                                                                                          |                                                |    |  |  |
| Erosion                                                                                                                                                                                                                                                         |                     |    |                                                                                                                                                                                                                                                                          |                                                |    |  |  |
| Seepage                                                                                                                                                                                                                                                         |                     |    |                                                                                                                                                                                                                                                                          |                                                |    |  |  |
| Culvert Distress                                                                                                                                                                                                                                                |                     |    |                                                                                                                                                                                                                                                                          |                                                |    |  |  |
| COMMENTS   Refer to the previous reports and attached photos.   The dips should be repaired during the next overlay project on this highway section.   Expanding foam injection could be considered to consolidate the muskeg and potentially raise the road at |                     |    |                                                                                                                                                                                                                                                                          |                                                |    |  |  |
| this location.<br>The cover for the flush-mount road-box protecting the slope inclinometer was missing at the time of the June 2012 inspection. The cover was located, but debris may have entered the inclinometer casing while the cover was off.             |                     |    |                                                                                                                                                                                                                                                                          |                                                |    |  |  |