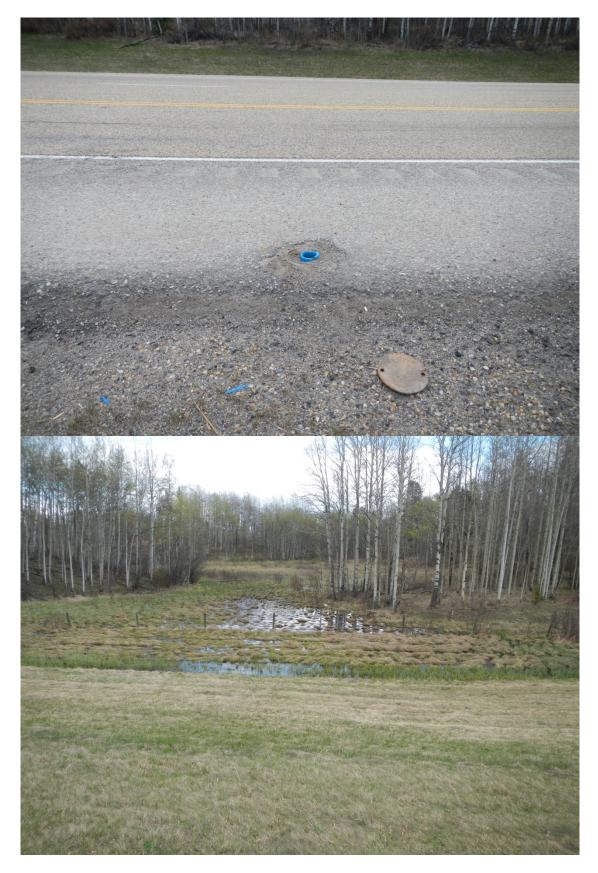

SUMMARY OF SITE INSTRUMENTATION:

Transportation

1 Slope Inclinometer

LAST READING DATE: May 25, 2009

PRIMARY SITE ISSUE:

Settlement due to consolidation of underlying muskeg materials.

APPROXIMATE DIMENSIONS:

DATE OF ANY REMEDIAL ACTION:

| ITEM                                                                                                                                                                                                                                       | CONDITION<br>EXISTS |    | DESCRIPTION AND LOCATION                                                                                                                                                                                                                                                 |     | ABLE<br>SE<br>LAST<br>CTION |  |  |  |  |
|--------------------------------------------------------------------------------------------------------------------------------------------------------------------------------------------------------------------------------------------|---------------------|----|--------------------------------------------------------------------------------------------------------------------------------------------------------------------------------------------------------------------------------------------------------------------------|-----|-----------------------------|--|--|--|--|
|                                                                                                                                                                                                                                            | YES                 | NO |                                                                                                                                                                                                                                                                          | YES | NO                          |  |  |  |  |
| Pavement Distress                                                                                                                                                                                                                          | X                   |    | Pavement settlement at two locations about 100 m<br>apart. Settlement is on-going but slow. The<br>settlement zones are sufficiently long to reduce the<br>hazard to traffic, but creates an uncomfortable ride<br>due to the dip. No significant changes were observed. |     | Х                           |  |  |  |  |
| Slope Movement                                                                                                                                                                                                                             |                     |    |                                                                                                                                                                                                                                                                          |     |                             |  |  |  |  |
| Erosion                                                                                                                                                                                                                                    |                     |    |                                                                                                                                                                                                                                                                          |     |                             |  |  |  |  |
| Seepage                                                                                                                                                                                                                                    |                     |    |                                                                                                                                                                                                                                                                          |     |                             |  |  |  |  |
| Culvert Distress                                                                                                                                                                                                                           |                     |    |                                                                                                                                                                                                                                                                          |     |                             |  |  |  |  |
|                                                                                                                                                                                                                                            |                     |    |                                                                                                                                                                                                                                                                          |     |                             |  |  |  |  |
| COMMENTS                                                                                                                                                                                                                                   |                     |    |                                                                                                                                                                                                                                                                          |     |                             |  |  |  |  |
| Refer to the previous reports and attached photos.                                                                                                                                                                                         |                     |    |                                                                                                                                                                                                                                                                          |     |                             |  |  |  |  |
| The dips should be repaired during the next overlay project on this highway section.                                                                                                                                                       |                     |    |                                                                                                                                                                                                                                                                          |     |                             |  |  |  |  |
| Expanding foam injection could be considered to consolidate the muskeg and potentially raise the road at this location.                                                                                                                    |                     |    |                                                                                                                                                                                                                                                                          |     |                             |  |  |  |  |
| The cover for the flush-mount road-box protecting the slope inclinometer was missing at the time of the                                                                                                                                    |                     |    |                                                                                                                                                                                                                                                                          |     |                             |  |  |  |  |
| inspection. The cover was located, but debris may have entered the inclinometer casing while the cover was off. Due to the settlement of the road, the top of the SI pipe is now at road level (originally about 50 mm below road surface. |                     |    |                                                                                                                                                                                                                                                                          |     |                             |  |  |  |  |