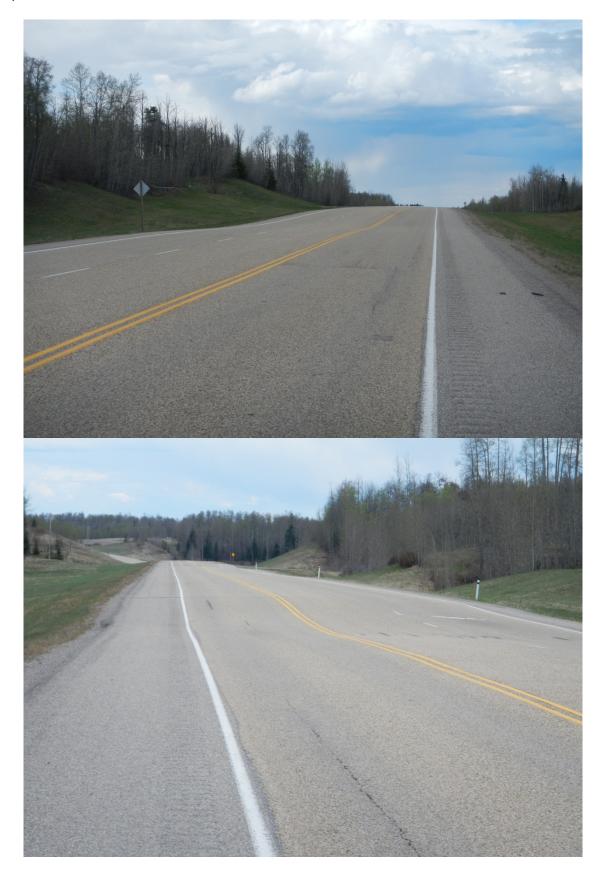

DATE OF ANY REMEDIAL ACTION:

| ITEM                                                                                                                                                                                                                                       | CONDITION<br>EXISTS |    | DESCRIPTION AND LOCATION                                                                                                                                                                                                                                                 |     | ABLE<br>SE<br>LAST<br>CTION |  |  |  |  |
|--------------------------------------------------------------------------------------------------------------------------------------------------------------------------------------------------------------------------------------------|---------------------|----|--------------------------------------------------------------------------------------------------------------------------------------------------------------------------------------------------------------------------------------------------------------------------|-----|-----------------------------|--|--|--|--|
|                                                                                                                                                                                                                                            | YES                 | NO |                                                                                                                                                                                                                                                                          | YES | NO                          |  |  |  |  |
| Pavement Distress                                                                                                                                                                                                                          | X                   |    | Pavement settlement at two locations about 100 m<br>apart. Settlement is on-going but slow. The<br>settlement zones are sufficiently long to reduce the<br>hazard to traffic, but creates an uncomfortable ride<br>due to the dip. No significant changes were observed. |     | Х                           |  |  |  |  |
| Slope Movement                                                                                                                                                                                                                             |                     |    |                                                                                                                                                                                                                                                                          |     |                             |  |  |  |  |
| Erosion                                                                                                                                                                                                                                    |                     |    |                                                                                                                                                                                                                                                                          |     |                             |  |  |  |  |
| Seepage                                                                                                                                                                                                                                    |                     |    |                                                                                                                                                                                                                                                                          |     |                             |  |  |  |  |
| Culvert Distress                                                                                                                                                                                                                           |                     |    |                                                                                                                                                                                                                                                                          |     |                             |  |  |  |  |
|                                                                                                                                                                                                                                            |                     |    |                                                                                                                                                                                                                                                                          |     |                             |  |  |  |  |
| COMMENTS                                                                                                                                                                                                                                   |                     |    |                                                                                                                                                                                                                                                                          |     |                             |  |  |  |  |
| Refer to the previous reports and attached photos.                                                                                                                                                                                         |                     |    |                                                                                                                                                                                                                                                                          |     |                             |  |  |  |  |
| The dips should be repaired during the next overlay project on this highway section.                                                                                                                                                       |                     |    |                                                                                                                                                                                                                                                                          |     |                             |  |  |  |  |
| Expanding foam injection could be considered to consolidate the muskeg and potentially raise the road at this location.                                                                                                                    |                     |    |                                                                                                                                                                                                                                                                          |     |                             |  |  |  |  |
| The cover for the flush-mount road-box protecting the slope inclinometer was missing at the time of the                                                                                                                                    |                     |    |                                                                                                                                                                                                                                                                          |     |                             |  |  |  |  |
| inspection. The cover was located, but debris may have entered the inclinometer casing while the cover was off. Due to the settlement of the road, the top of the SI pipe is now at road level (originally about 50 mm below road surface. |                     |    |                                                                                                                                                                                                                                                                          |     |                             |  |  |  |  |

Site C22 H22:20 Settlement May 20, 2014