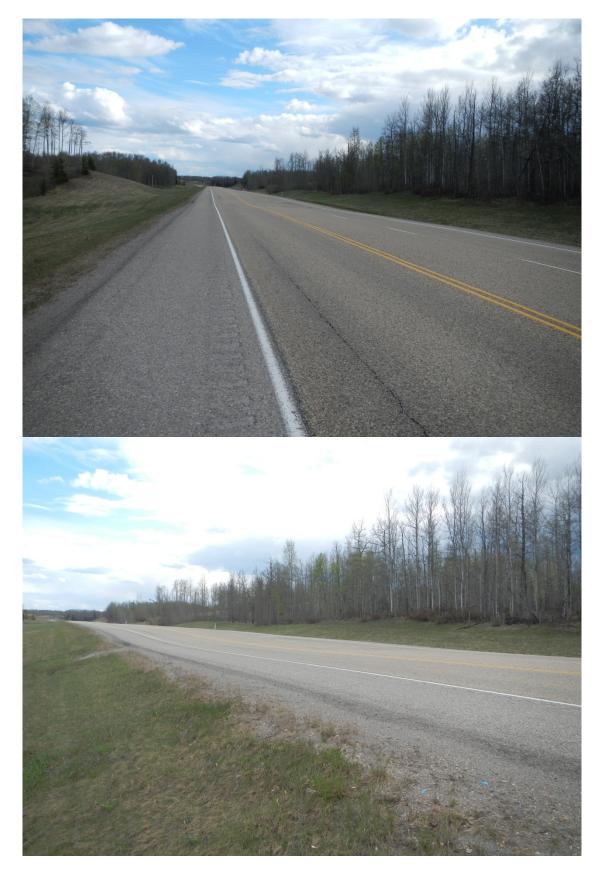

DATE OF ANY REMEDIAL ACTION:

| ITEM                                                                                                                                                                                                                                       | CONDITION<br>EXISTS |    | DESCRIPTION AND LOCATION                                                                                                                                                                                                                                                 |     | ABLE<br>SE<br>LAST<br>CTION |  |  |  |  |
|--------------------------------------------------------------------------------------------------------------------------------------------------------------------------------------------------------------------------------------------|---------------------|----|--------------------------------------------------------------------------------------------------------------------------------------------------------------------------------------------------------------------------------------------------------------------------|-----|-----------------------------|--|--|--|--|
|                                                                                                                                                                                                                                            | YES                 | NO |                                                                                                                                                                                                                                                                          | YES | NO                          |  |  |  |  |
| Pavement Distress                                                                                                                                                                                                                          | X                   |    | Pavement settlement at two locations about 100 m<br>apart. Settlement is on-going but slow. The<br>settlement zones are sufficiently long to reduce the<br>hazard to traffic, but creates an uncomfortable ride<br>due to the dip. No significant changes were observed. |     | Х                           |  |  |  |  |
| Slope Movement                                                                                                                                                                                                                             |                     |    |                                                                                                                                                                                                                                                                          |     |                             |  |  |  |  |
| Erosion                                                                                                                                                                                                                                    |                     |    |                                                                                                                                                                                                                                                                          |     |                             |  |  |  |  |
| Seepage                                                                                                                                                                                                                                    |                     |    |                                                                                                                                                                                                                                                                          |     |                             |  |  |  |  |
| Culvert Distress                                                                                                                                                                                                                           |                     |    |                                                                                                                                                                                                                                                                          |     |                             |  |  |  |  |
|                                                                                                                                                                                                                                            |                     |    |                                                                                                                                                                                                                                                                          |     |                             |  |  |  |  |
| COMMENTS                                                                                                                                                                                                                                   |                     |    |                                                                                                                                                                                                                                                                          |     |                             |  |  |  |  |
| Refer to the previous reports and attached photos.                                                                                                                                                                                         |                     |    |                                                                                                                                                                                                                                                                          |     |                             |  |  |  |  |
| The dips should be repaired during the next overlay project on this highway section.                                                                                                                                                       |                     |    |                                                                                                                                                                                                                                                                          |     |                             |  |  |  |  |
| Expanding foam injection could be considered to consolidate the muskeg and potentially raise the road at this location.                                                                                                                    |                     |    |                                                                                                                                                                                                                                                                          |     |                             |  |  |  |  |
| The cover for the flush-mount road-box protecting the slope inclinometer was missing at the time of the                                                                                                                                    |                     |    |                                                                                                                                                                                                                                                                          |     |                             |  |  |  |  |
| inspection. The cover was located, but debris may have entered the inclinometer casing while the cover was off. Due to the settlement of the road, the top of the SI pipe is now at road level (originally about 50 mm below road surface. |                     |    |                                                                                                                                                                                                                                                                          |     |                             |  |  |  |  |

Site C22 H22:20 Settlement May 20, 2014