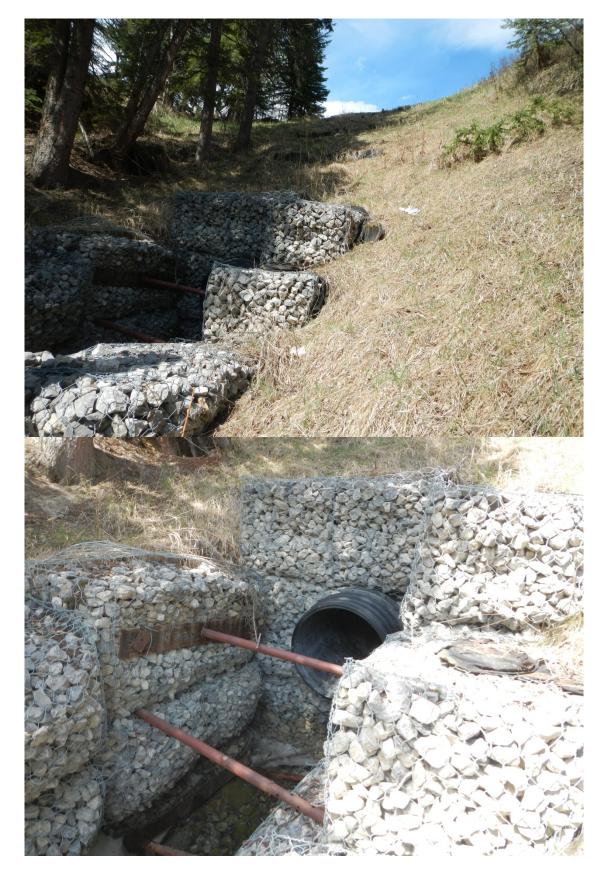

| SUMMARY OF SITE INSTRUMENTATION:                                                                                                                                       | INSPECTED BY:    |  |  |  |  |
|------------------------------------------------------------------------------------------------------------------------------------------------------------------------|------------------|--|--|--|--|
| None                                                                                                                                                                   | ENGLAR OF ALBERT |  |  |  |  |
| LAST READING DATE:                                                                                                                                                     | ~~               |  |  |  |  |
|                                                                                                                                                                        |                  |  |  |  |  |
| PRIMARY SITE ISSUE:                                                                                                                                                    |                  |  |  |  |  |
| An erosion channel had formed on the west side of the bridge abutment and extended down to the river.                                                                  |                  |  |  |  |  |
| APPROXIMATE DIMENSIONS:                                                                                                                                                |                  |  |  |  |  |
| DATE OF ANY REMEDIAL ACTION: An HDPE pipe and gabion inlet and outlet structures were installed in the summer of 2007. The culvert east of the road was also repaired. |                  |  |  |  |  |

| ITEM                                                             | CONDITION<br>EXISTS |   | DESCRIPTION AND LOCATION                                | NOTICABLE<br>CHANGE<br>FROM LAST<br>INSPECTION |   |  |  |  |
|------------------------------------------------------------------|---------------------|---|---------------------------------------------------------|------------------------------------------------|---|--|--|--|
|                                                                  | YES NO              |   | YES                                                     | NO                                             |   |  |  |  |
| Pavement Distress                                                |                     |   |                                                         |                                                |   |  |  |  |
| Slope Movement                                                   |                     |   |                                                         |                                                |   |  |  |  |
| Erosion                                                          |                     | Х | No erosion is apparent since construction on west side. |                                                | Х |  |  |  |
|                                                                  | Х                   |   | Slope is eroding below culvert on east side of bridge.  | Х                                              |   |  |  |  |
| Seepage                                                          |                     |   |                                                         |                                                |   |  |  |  |
| Culvert Distress                                                 |                     | Х |                                                         |                                                | Х |  |  |  |
|                                                                  |                     |   |                                                         |                                                |   |  |  |  |
|                                                                  |                     |   |                                                         |                                                |   |  |  |  |
| COMMENTS                                                         |                     |   |                                                         |                                                |   |  |  |  |
| Refer to previous reports and attached photos.                   |                     |   |                                                         |                                                |   |  |  |  |
| Repairs to be conducted as part of High Water Mitigation Program |                     |   |                                                         |                                                |   |  |  |  |
|                                                                  |                     |   |                                                         |                                                |   |  |  |  |
|                                                                  |                     |   |                                                         |                                                |   |  |  |  |
|                                                                  |                     |   |                                                         |                                                |   |  |  |  |
|                                                                  |                     |   |                                                         |                                                |   |  |  |  |