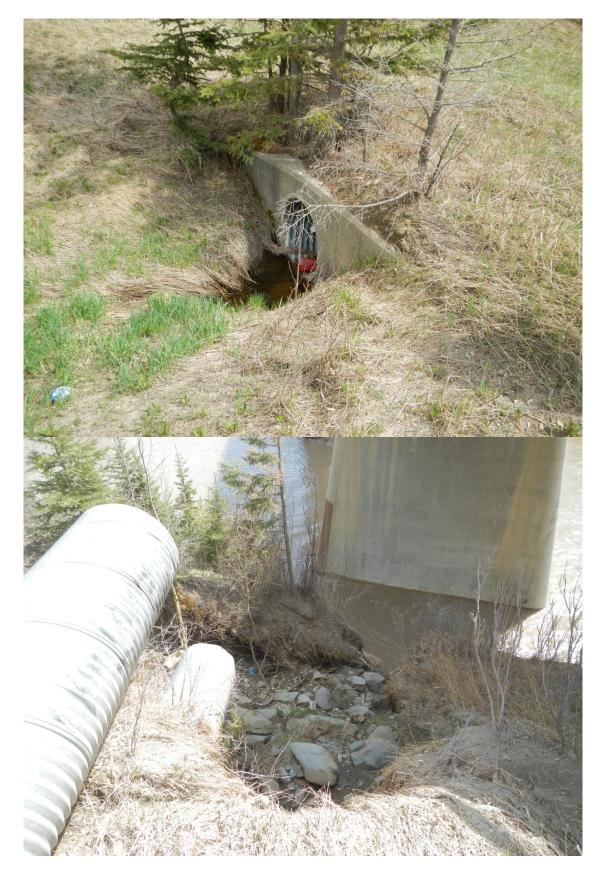

| SUMMARY OF SITE INSTRUMENTATION:                                                                                                                                       | INSPECTED BY:    |  |  |  |  |
|------------------------------------------------------------------------------------------------------------------------------------------------------------------------|------------------|--|--|--|--|
| None                                                                                                                                                                   | ENGLAR OF ALBERT |  |  |  |  |
| LAST READING DATE:                                                                                                                                                     | ~~               |  |  |  |  |
|                                                                                                                                                                        |                  |  |  |  |  |
| PRIMARY SITE ISSUE:                                                                                                                                                    |                  |  |  |  |  |
| An erosion channel had formed on the west side of the bridge abutment and extended down to the river.                                                                  |                  |  |  |  |  |
| APPROXIMATE DIMENSIONS:                                                                                                                                                |                  |  |  |  |  |
| DATE OF ANY REMEDIAL ACTION: An HDPE pipe and gabion inlet and outlet structures were installed in the summer of 2007. The culvert east of the road was also repaired. |                  |  |  |  |  |

| ITEM                                                             | CONDITION<br>EXISTS |   | DESCRIPTION AND LOCATION                                | NOTICABLE<br>CHANGE<br>FROM LAST<br>INSPECTION |   |  |  |  |
|------------------------------------------------------------------|---------------------|---|---------------------------------------------------------|------------------------------------------------|---|--|--|--|
|                                                                  | YES NO              |   | YES                                                     | NO                                             |   |  |  |  |
| Pavement Distress                                                |                     |   |                                                         |                                                |   |  |  |  |
| Slope Movement                                                   |                     |   |                                                         |                                                |   |  |  |  |
| Erosion                                                          |                     | Х | No erosion is apparent since construction on west side. |                                                | Х |  |  |  |
|                                                                  | Х                   |   | Slope is eroding below culvert on east side of bridge.  | Х                                              |   |  |  |  |
| Seepage                                                          |                     |   |                                                         |                                                |   |  |  |  |
| Culvert Distress                                                 |                     | Х |                                                         |                                                | Х |  |  |  |
|                                                                  |                     |   |                                                         |                                                |   |  |  |  |
|                                                                  |                     |   |                                                         |                                                |   |  |  |  |
| COMMENTS                                                         |                     |   |                                                         |                                                |   |  |  |  |
| Refer to previous reports and attached photos.                   |                     |   |                                                         |                                                |   |  |  |  |
| Repairs to be conducted as part of High Water Mitigation Program |                     |   |                                                         |                                                |   |  |  |  |
|                                                                  |                     |   |                                                         |                                                |   |  |  |  |
|                                                                  |                     |   |                                                         |                                                |   |  |  |  |
|                                                                  |                     |   |                                                         |                                                |   |  |  |  |
|                                                                  |                     |   |                                                         |                                                |   |  |  |  |