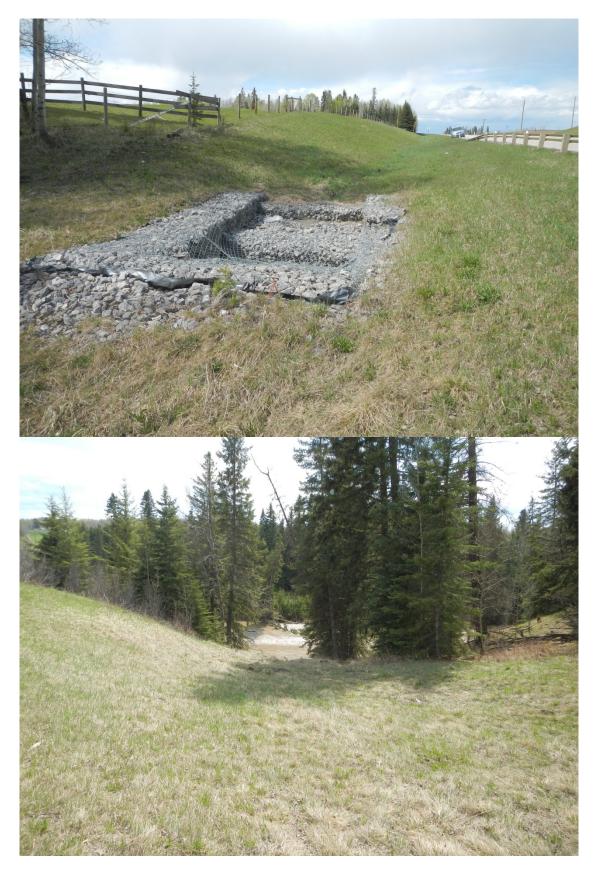

| SUMMARY OF SITE INSTRUMENTATION:                                                                                                                                       | INSPECTED BY:    |  |  |  |  |
|------------------------------------------------------------------------------------------------------------------------------------------------------------------------|------------------|--|--|--|--|
| None                                                                                                                                                                   | ENGLAR OF ALBERT |  |  |  |  |
| LAST READING DATE:                                                                                                                                                     | ~~               |  |  |  |  |
|                                                                                                                                                                        |                  |  |  |  |  |
| PRIMARY SITE ISSUE:                                                                                                                                                    |                  |  |  |  |  |
| An erosion channel had formed on the west side of the bridge abutment and extended down to the river.                                                                  |                  |  |  |  |  |
| APPROXIMATE DIMENSIONS:                                                                                                                                                |                  |  |  |  |  |
| DATE OF ANY REMEDIAL ACTION: An HDPE pipe and gabion inlet and outlet structures were installed in the summer of 2007. The culvert east of the road was also repaired. |                  |  |  |  |  |

| ITEM                                                             | CONDITION<br>EXISTS |   | DESCRIPTION AND LOCATION                                | NOTICABLE<br>CHANGE<br>FROM LAST<br>INSPECTION |   |  |  |  |
|------------------------------------------------------------------|---------------------|---|---------------------------------------------------------|------------------------------------------------|---|--|--|--|
|                                                                  | YES NO              |   | YES                                                     | NO                                             |   |  |  |  |
| Pavement Distress                                                |                     |   |                                                         |                                                |   |  |  |  |
| Slope Movement                                                   |                     |   |                                                         |                                                |   |  |  |  |
| Erosion                                                          |                     | Х | No erosion is apparent since construction on west side. |                                                | Х |  |  |  |
|                                                                  | Х                   |   | Slope is eroding below culvert on east side of bridge.  | Х                                              |   |  |  |  |
| Seepage                                                          |                     |   |                                                         |                                                |   |  |  |  |
| Culvert Distress                                                 |                     | Х |                                                         |                                                | Х |  |  |  |
|                                                                  |                     |   |                                                         |                                                |   |  |  |  |
|                                                                  |                     |   |                                                         |                                                |   |  |  |  |
| COMMENTS                                                         |                     |   |                                                         |                                                |   |  |  |  |
| Refer to previous reports and attached photos.                   |                     |   |                                                         |                                                |   |  |  |  |
| Repairs to be conducted as part of High Water Mitigation Program |                     |   |                                                         |                                                |   |  |  |  |
|                                                                  |                     |   |                                                         |                                                |   |  |  |  |
|                                                                  |                     |   |                                                         |                                                |   |  |  |  |
|                                                                  |                     |   |                                                         |                                                |   |  |  |  |
|                                                                  |                     |   |                                                         |                                                |   |  |  |  |