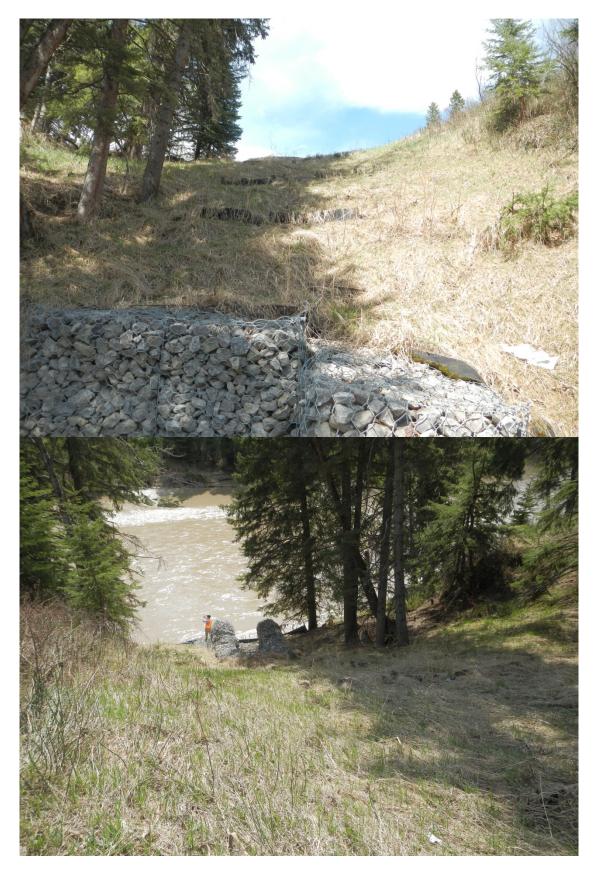

| SUMMARY OF SITE INSTRUMENTATION:                                                                                                                                       | INSPECTED BY:    |  |  |  |  |
|------------------------------------------------------------------------------------------------------------------------------------------------------------------------|------------------|--|--|--|--|
| None                                                                                                                                                                   | ENGLAR OF ALBERT |  |  |  |  |
| LAST READING DATE:                                                                                                                                                     | ~~               |  |  |  |  |
|                                                                                                                                                                        |                  |  |  |  |  |
| PRIMARY SITE ISSUE:                                                                                                                                                    |                  |  |  |  |  |
| An erosion channel had formed on the west side of the bridge abutment and extended down to the river.                                                                  |                  |  |  |  |  |
| APPROXIMATE DIMENSIONS:                                                                                                                                                |                  |  |  |  |  |
| DATE OF ANY REMEDIAL ACTION: An HDPE pipe and gabion inlet and outlet structures were installed in the summer of 2007. The culvert east of the road was also repaired. |                  |  |  |  |  |

| ITEM                                                             | CONDITION<br>EXISTS |   | DESCRIPTION AND LOCATION                                | NOTICABLE<br>CHANGE<br>FROM LAST<br>INSPECTION |   |  |  |  |
|------------------------------------------------------------------|---------------------|---|---------------------------------------------------------|------------------------------------------------|---|--|--|--|
|                                                                  | YES NO              |   | YES                                                     | NO                                             |   |  |  |  |
| Pavement Distress                                                |                     |   |                                                         |                                                |   |  |  |  |
| Slope Movement                                                   |                     |   |                                                         |                                                |   |  |  |  |
| Erosion                                                          |                     | Х | No erosion is apparent since construction on west side. |                                                | Х |  |  |  |
|                                                                  | Х                   |   | Slope is eroding below culvert on east side of bridge.  | Х                                              |   |  |  |  |
| Seepage                                                          |                     |   |                                                         |                                                |   |  |  |  |
| Culvert Distress                                                 |                     | Х |                                                         |                                                | Х |  |  |  |
|                                                                  |                     |   |                                                         |                                                |   |  |  |  |
|                                                                  |                     |   |                                                         |                                                |   |  |  |  |
| COMMENTS                                                         |                     |   |                                                         |                                                |   |  |  |  |
| Refer to previous reports and attached photos.                   |                     |   |                                                         |                                                |   |  |  |  |
| Repairs to be conducted as part of High Water Mitigation Program |                     |   |                                                         |                                                |   |  |  |  |
|                                                                  |                     |   |                                                         |                                                |   |  |  |  |
|                                                                  |                     |   |                                                         |                                                |   |  |  |  |
|                                                                  |                     |   |                                                         |                                                |   |  |  |  |
|                                                                  |                     |   |                                                         |                                                |   |  |  |  |