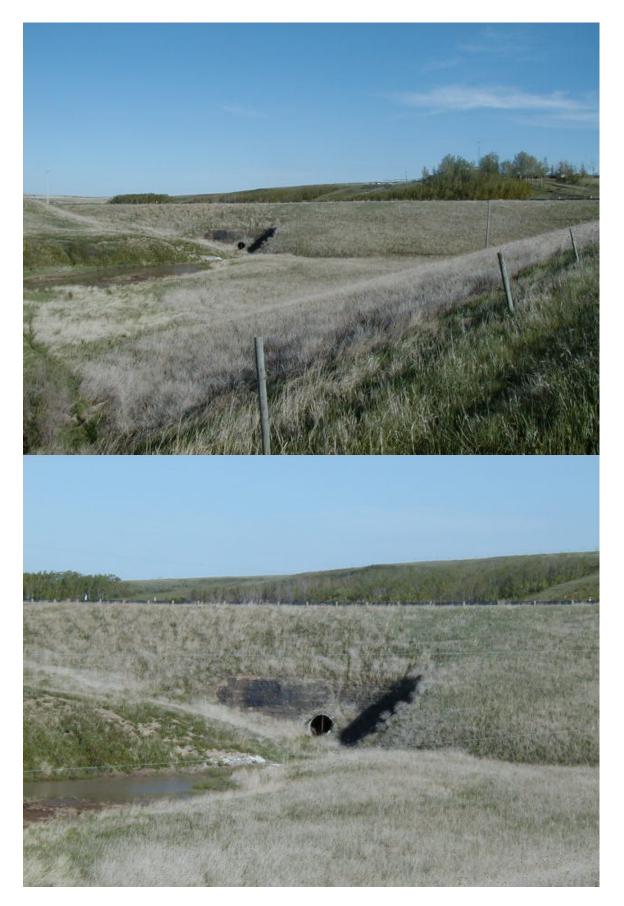

SUMMARY OF SITE INSTRUMENTATION:

LAST READING DATE:

PRIMARY SITE ISSUE: Embankment failure - repaired October 2003

**APPROXIMATE DIMENSIONS:** 

DATE OF ANY REMEDIAL ACTION: Embankment re-constructed October 2003

| ITEM                                                                               | CONDITION<br>EXISTS |  | DESCRIPTION AND LOCATION | NOTICABLE<br>CHANGE<br>FROM LAST<br>INSPECTION<br>YES NO |  |
|------------------------------------------------------------------------------------|---------------------|--|--------------------------|----------------------------------------------------------|--|
| Pavement Distress                                                                  |                     |  |                          |                                                          |  |
| Slope Movement                                                                     |                     |  |                          |                                                          |  |
| Erosion                                                                            |                     |  |                          |                                                          |  |
| Seepage                                                                            |                     |  |                          |                                                          |  |
| Culvert Distress                                                                   |                     |  |                          |                                                          |  |
|                                                                                    |                     |  |                          |                                                          |  |
| COMMENTS                                                                           |                     |  |                          |                                                          |  |
| Refer to previous inspection reports for site history and attached photos.         |                     |  |                          |                                                          |  |
| Repaired area has no signs of cracks and grass is starting to grow.                |                     |  |                          |                                                          |  |
| It is recommended that this site be deleted from the GeoHazard Monitoring Program. |                     |  |                          |                                                          |  |
|                                                                                    |                     |  |                          |                                                          |  |