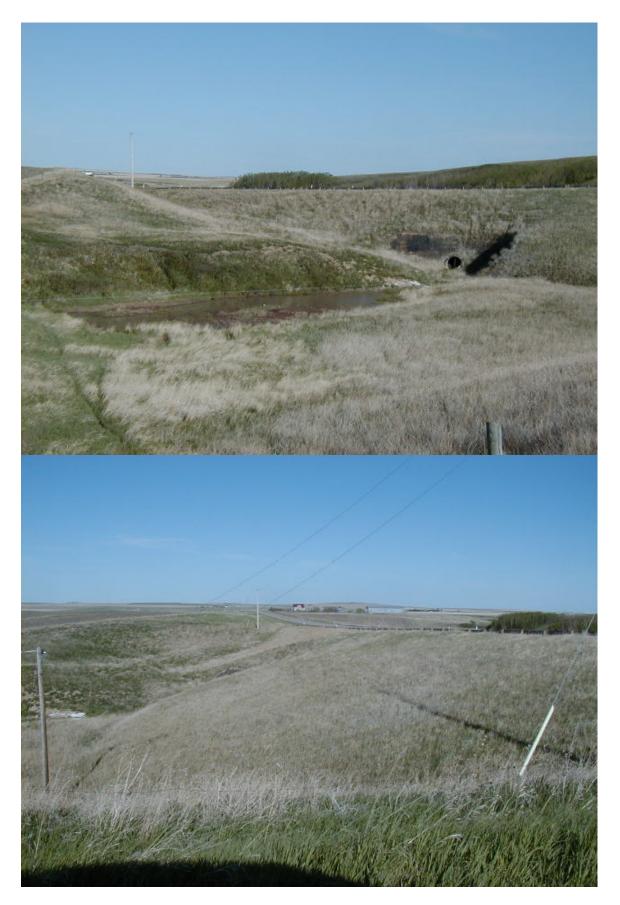

SUMMARY OF SITE INSTRUMENTATION:

LAST READING DATE:

PRIMARY SITE ISSUE: Embankment failure - repaired October 2003

**APPROXIMATE DIMENSIONS:** 

DATE OF ANY REMEDIAL ACTION: Embankment re-constructed October 2003

| ITEM                                                                               | CONDITION<br>EXISTS |  | DESCRIPTION AND LOCATION | NOTICABLE<br>CHANGE<br>FROM LAST<br>INSPECTION<br>YES NO |  |
|------------------------------------------------------------------------------------|---------------------|--|--------------------------|----------------------------------------------------------|--|
| Pavement Distress                                                                  |                     |  |                          |                                                          |  |
| Slope Movement                                                                     |                     |  |                          |                                                          |  |
| Erosion                                                                            |                     |  |                          |                                                          |  |
| Seepage                                                                            |                     |  |                          |                                                          |  |
| Culvert Distress                                                                   |                     |  |                          |                                                          |  |
|                                                                                    |                     |  |                          |                                                          |  |
| COMMENTS                                                                           |                     |  |                          |                                                          |  |
| Refer to previous inspection reports for site history and attached photos.         |                     |  |                          |                                                          |  |
| Repaired area has no signs of cracks and grass is starting to grow.                |                     |  |                          |                                                          |  |
| It is recommended that this site be deleted from the GeoHazard Monitoring Program. |                     |  |                          |                                                          |  |
|                                                                                    |                     |  |                          |                                                          |  |