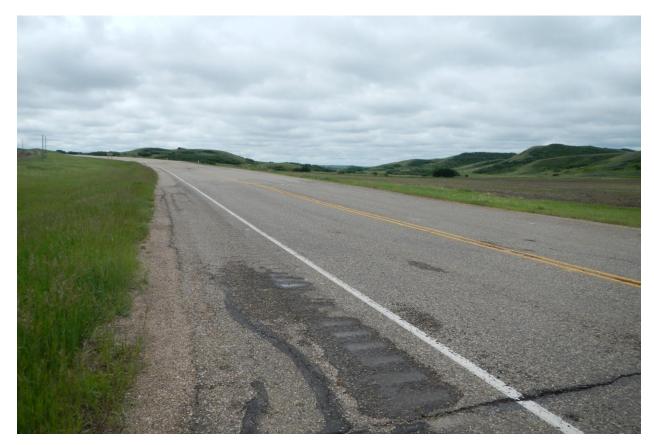

| ITEM              | CONDITION EXISTS |     | DESCRIPTION AND LOCATION                                 | NOTICABLE<br>CHANGE<br>FROM LAST<br>INSPECTION<br>YES NO |   |
|-------------------|------------------|-----|----------------------------------------------------------|----------------------------------------------------------|---|
| Pavement Distress | X                | 110 | There are several bumps and dips in the pavement.        |                                                          | Х |
|                   |                  |     | more are coverar sampe and arps in the pavement.         |                                                          |   |
| Slope Movement    |                  | Х   |                                                          |                                                          |   |
| Erosion           |                  | Х   |                                                          |                                                          |   |
| Seepage           |                  | Χ   |                                                          |                                                          |   |
| Culvert Distress  | Х                |     | One end of the culvert is damaged and partially blocked. |                                                          | Χ |
|                   |                  |     |                                                          |                                                          |   |
|                   |                  |     |                                                          |                                                          |   |

## **COMMENTS**

See attached photos and previous callout report.

The distressed areas should be repaired with deep patches during the next overlay program.

MCI to monitor - remove from geohazard tour.

Page 1 of 6