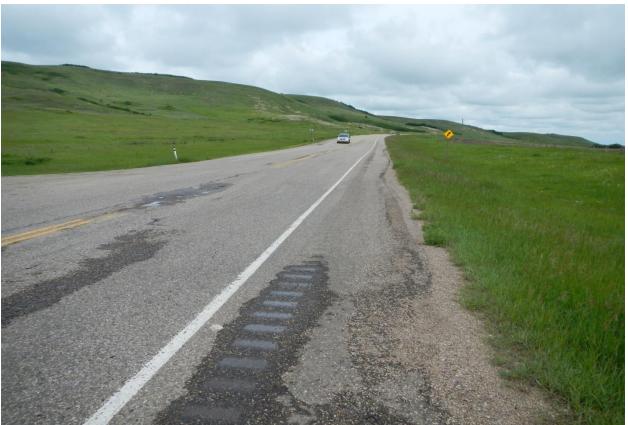

| ITEM              | CONDITION EXISTS |     | DESCRIPTION AND LOCATION                                 | NOTICABLE<br>CHANGE<br>FROM LAST<br>INSPECTION<br>YES NO |   |
|-------------------|------------------|-----|----------------------------------------------------------|----------------------------------------------------------|---|
| Pavement Distress | X                | 110 | There are several bumps and dips in the pavement.        |                                                          | Х |
|                   |                  |     | more are coverar sampe and arps in the pavement.         |                                                          |   |
| Slope Movement    |                  | Х   |                                                          |                                                          |   |
| Erosion           |                  | Х   |                                                          |                                                          |   |
| Seepage           |                  | Χ   |                                                          |                                                          |   |
| Culvert Distress  | Х                |     | One end of the culvert is damaged and partially blocked. |                                                          | Χ |
|                   |                  |     |                                                          |                                                          |   |
|                   |                  |     |                                                          |                                                          |   |

## **COMMENTS**

See attached photos and previous callout report.

The distressed areas should be repaired with deep patches during the next overlay program.

MCI to monitor - remove from geohazard tour.

Page 1 of 6