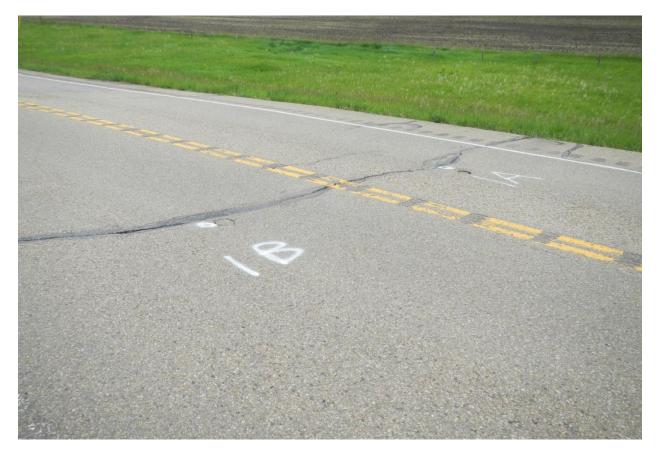

| ITEM              | CONDITION EXISTS |     | DESCRIPTION AND LOCATION                                 | NOTICABLE<br>CHANGE<br>FROM LAST<br>INSPECTION<br>YES NO |   |
|-------------------|------------------|-----|----------------------------------------------------------|----------------------------------------------------------|---|
| Pavement Distress | X                | 110 | There are several bumps and dips in the pavement.        |                                                          | Х |
|                   |                  |     | more are coverar sampe and arps in the pavement.         |                                                          |   |
| Slope Movement    |                  | Х   |                                                          |                                                          |   |
| Erosion           |                  | Х   |                                                          |                                                          |   |
| Seepage           |                  | Χ   |                                                          |                                                          |   |
| Culvert Distress  | Х                |     | One end of the culvert is damaged and partially blocked. |                                                          | Χ |
|                   |                  |     |                                                          |                                                          |   |
|                   |                  |     |                                                          |                                                          |   |

## **COMMENTS**

See attached photos and previous callout report.

The distressed areas should be repaired with deep patches during the next overlay program.

MCI to monitor - remove from geohazard tour.

Page 1 of 6