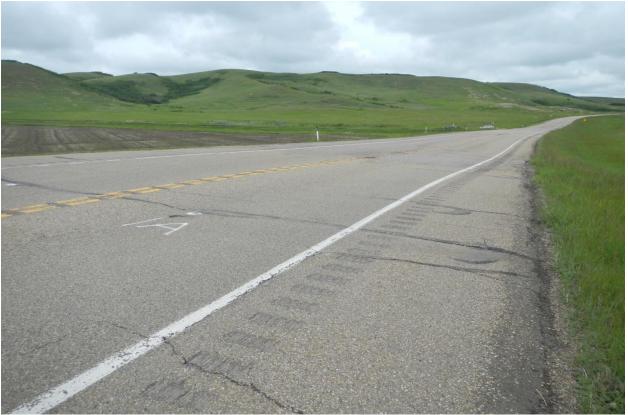

| ITEM              | CONDITION EXISTS |     | DESCRIPTION AND LOCATION                                 | NOTICABLE<br>CHANGE<br>FROM LAST<br>INSPECTION<br>YES NO |   |
|-------------------|------------------|-----|----------------------------------------------------------|----------------------------------------------------------|---|
| Pavement Distress | X                | 110 | There are several bumps and dips in the pavement.        |                                                          | Х |
|                   |                  |     | more are coverar sampe and arps in the pavement.         |                                                          |   |
| Slope Movement    |                  | Х   |                                                          |                                                          |   |
| Erosion           |                  | Х   |                                                          |                                                          |   |
| Seepage           |                  | Χ   |                                                          |                                                          |   |
| Culvert Distress  | Х                |     | One end of the culvert is damaged and partially blocked. |                                                          | Χ |
|                   |                  |     |                                                          |                                                          |   |
|                   |                  |     |                                                          |                                                          |   |

## **COMMENTS**

See attached photos and previous callout report.

The distressed areas should be repaired with deep patches during the next overlay program.

MCI to monitor - remove from geohazard tour.

Page 1 of 6