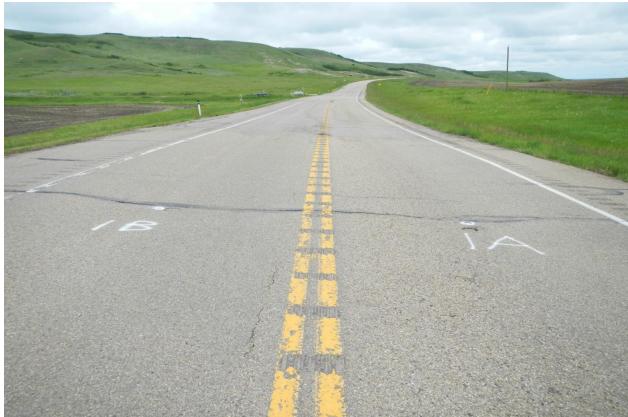

| ITEM              | CONDITION EXISTS |     | DESCRIPTION AND LOCATION                                 | NOTICABLE<br>CHANGE<br>FROM LAST<br>INSPECTION<br>YES NO |   |
|-------------------|------------------|-----|----------------------------------------------------------|----------------------------------------------------------|---|
| Pavement Distress | X                | 110 | There are several bumps and dips in the pavement.        |                                                          | Х |
|                   |                  |     | more are coverar sampe and arps in the pavement.         |                                                          |   |
| Slope Movement    |                  | Х   |                                                          |                                                          |   |
| Erosion           |                  | Х   |                                                          |                                                          |   |
| Seepage           |                  | Χ   |                                                          |                                                          |   |
| Culvert Distress  | Х                |     | One end of the culvert is damaged and partially blocked. |                                                          | Χ |
|                   |                  |     |                                                          |                                                          |   |
|                   |                  |     |                                                          |                                                          |   |

## **COMMENTS**

See attached photos and previous callout report.

The distressed areas should be repaired with deep patches during the next overlay program.

MCI to monitor - remove from geohazard tour.

Page 1 of 6