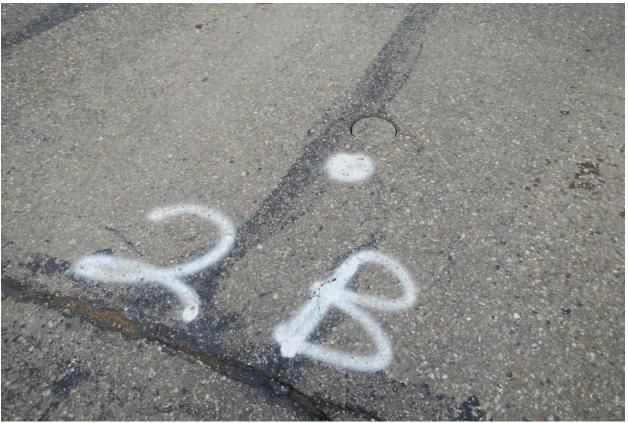

| ITEM              | CONDITION EXISTS |     | DESCRIPTION AND LOCATION                                 | NOTICABLE<br>CHANGE<br>FROM LAST<br>INSPECTION<br>YES NO |   |
|-------------------|------------------|-----|----------------------------------------------------------|----------------------------------------------------------|---|
| Pavement Distress | X                | 110 | There are several bumps and dips in the pavement.        |                                                          | Х |
|                   |                  |     | more are coverar sampe and arps in the pavement.         |                                                          |   |
| Slope Movement    |                  | Х   |                                                          |                                                          |   |
| Erosion           |                  | Х   |                                                          |                                                          |   |
| Seepage           |                  | Χ   |                                                          |                                                          |   |
| Culvert Distress  | Х                |     | One end of the culvert is damaged and partially blocked. |                                                          | Χ |
|                   |                  |     |                                                          |                                                          |   |
|                   |                  |     |                                                          |                                                          |   |

## **COMMENTS**

See attached photos and previous callout report.

The distressed areas should be repaired with deep patches during the next overlay program.

MCI to monitor - remove from geohazard tour.

Page 1 of 6