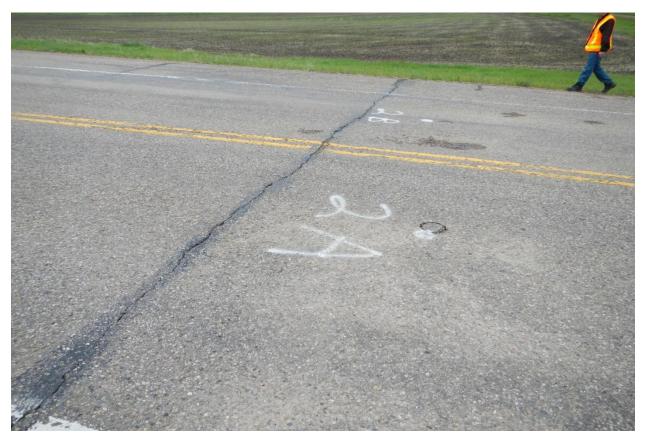

| ITEM              | CONDITION EXISTS |     | DESCRIPTION AND LOCATION                                 | NOTICABLE<br>CHANGE<br>FROM LAST<br>INSPECTION<br>YES NO |   |
|-------------------|------------------|-----|----------------------------------------------------------|----------------------------------------------------------|---|
| Pavement Distress | X                | 110 | There are several bumps and dips in the pavement.        |                                                          | Х |
|                   |                  |     | more are coverar sampe and arps in the pavement.         |                                                          |   |
| Slope Movement    |                  | Х   |                                                          |                                                          |   |
| Erosion           |                  | Х   |                                                          |                                                          |   |
| Seepage           |                  | Χ   |                                                          |                                                          |   |
| Culvert Distress  | Х                |     | One end of the culvert is damaged and partially blocked. |                                                          | Χ |
|                   |                  |     |                                                          |                                                          |   |
|                   |                  |     |                                                          |                                                          |   |

## **COMMENTS**

See attached photos and previous callout report.

The distressed areas should be repaired with deep patches during the next overlay program.

MCI to monitor - remove from geohazard tour.

Page 1 of 6