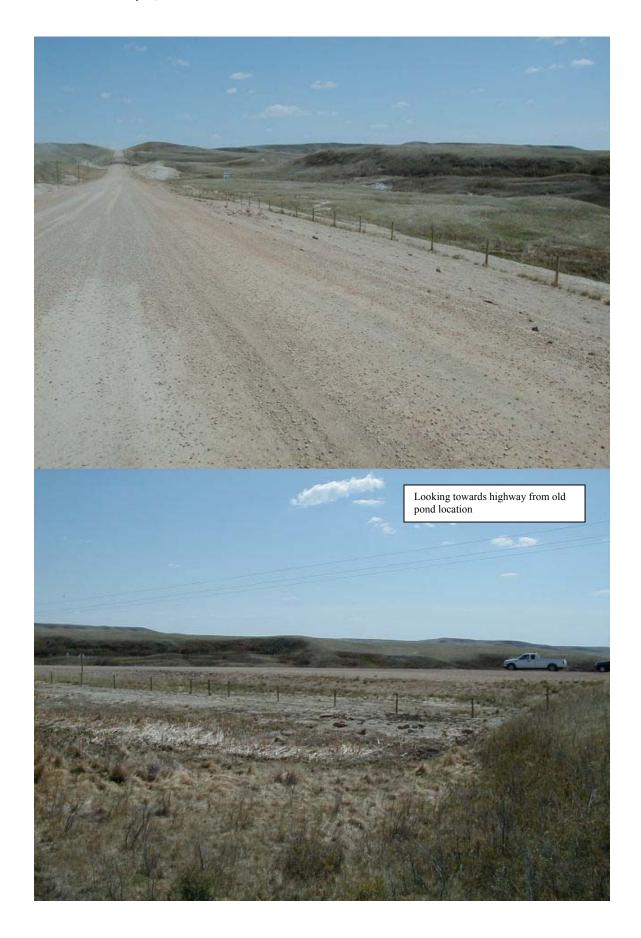

| ITEM              | CONDITION<br>EXISTS |    | DESCRIPTION AND LOCATION                              |     | NOTICABLE<br>CHANGE<br>FROM LAST<br>INSPECTION |  |
|-------------------|---------------------|----|-------------------------------------------------------|-----|------------------------------------------------|--|
|                   | YES                 | NO |                                                       | YES | NO                                             |  |
| Pavement Distress |                     | Х  | No observed settlement of the road                    | Х   |                                                |  |
| Slope Movement    |                     |    |                                                       |     |                                                |  |
| Erosion           |                     | Х  | No observed internal erosion features                 | Х   |                                                |  |
| Seepage           |                     |    |                                                       |     |                                                |  |
| Culvert Distress  |                     |    | Some clean up work is required around the new culvert |     |                                                |  |
|                   |                     |    |                                                       |     |                                                |  |
|                   |                     |    |                                                       |     |                                                |  |

## COMMENTS

Refer to previous reports and attached photos

The pond immediately north of the highway has been drained with the installation of a new culvert to the east. A small pond has been formed for the landowner further north by the construction of a small berm. With the revised drainage pattern and no signs of highway distress, it is considered that this site can be deleted from the Geohazard Assessment Program