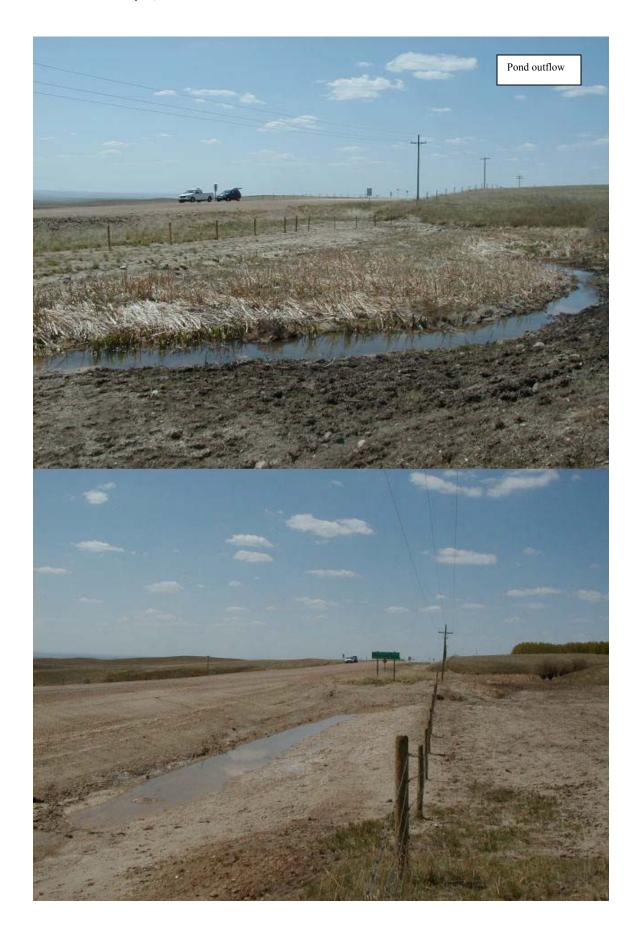

## COMMENTS

Refer to previous reports and attached photos

The pond immediately north of the highway has been drained with the installation of a new culvert to the east. A small pond has been formed for the landowner further north by the construction of a small berm. With the revised drainage pattern and no signs of highway distress, it is considered that this site can be deleted from the Geohazard Assessment Program