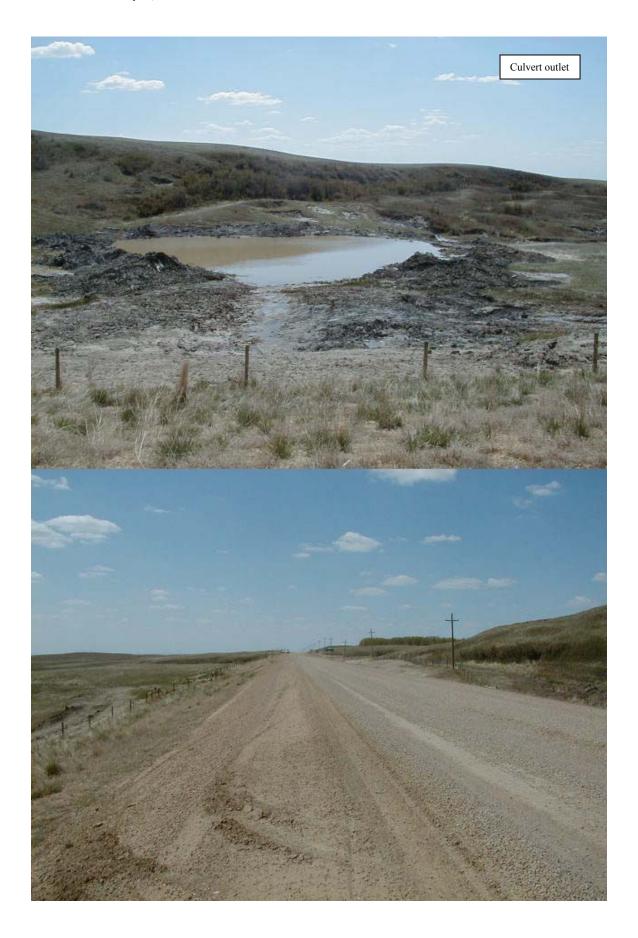

## COMMENTS

Refer to previous reports and attached photos

The pond immediately north of the highway has been drained with the installation of a new culvert to the east. A small pond has been formed for the landowner further north by the construction of a small berm. With the revised drainage pattern and no signs of highway distress, it is considered that this site can be deleted from the Geohazard Assessment Program