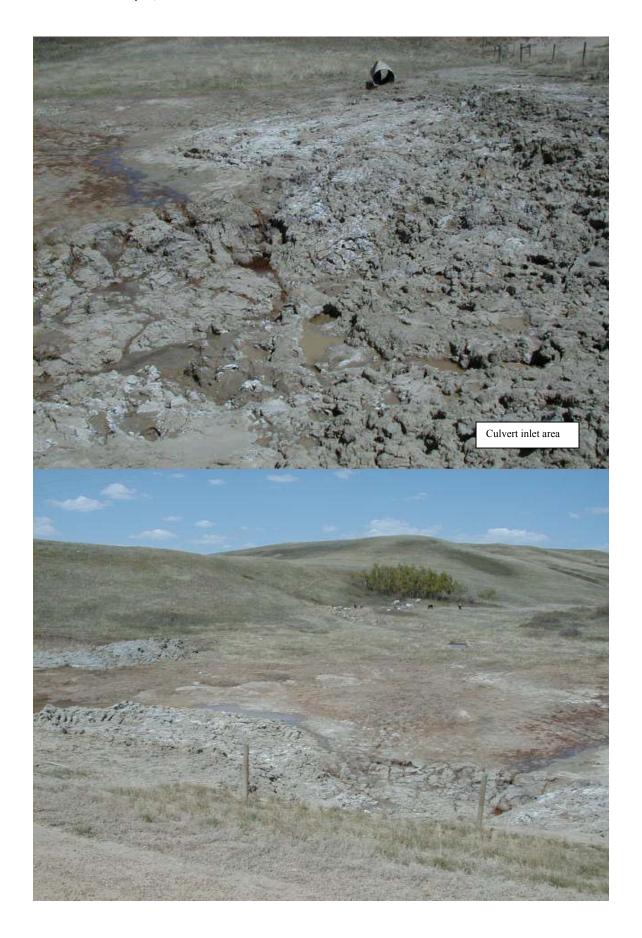

| ITEM              | CONDITION<br>EXISTS |    | DESCRIPTION AND LOCATION                              |     | NOTICABLE<br>CHANGE<br>FROM LAST<br>INSPECTION |  |
|-------------------|---------------------|----|-------------------------------------------------------|-----|------------------------------------------------|--|
|                   | YES                 | NO |                                                       | YES | NO                                             |  |
| Pavement Distress |                     | Х  | No observed settlement of the road                    | Х   |                                                |  |
| Slope Movement    |                     |    |                                                       |     |                                                |  |
| Erosion           |                     | Х  | No observed internal erosion features                 | Х   |                                                |  |
| Seepage           |                     |    |                                                       |     |                                                |  |
| Culvert Distress  |                     |    | Some clean up work is required around the new culvert |     |                                                |  |
|                   |                     |    |                                                       |     |                                                |  |
|                   |                     |    |                                                       |     |                                                |  |

## COMMENTS

Refer to previous reports and attached photos

The pond immediately north of the highway has been drained with the installation of a new culvert to the east. A small pond has been formed for the landowner further north by the construction of a small berm. With the revised drainage pattern and no signs of highway distress, it is considered that this site can be deleted from the Geohazard Assessment Program