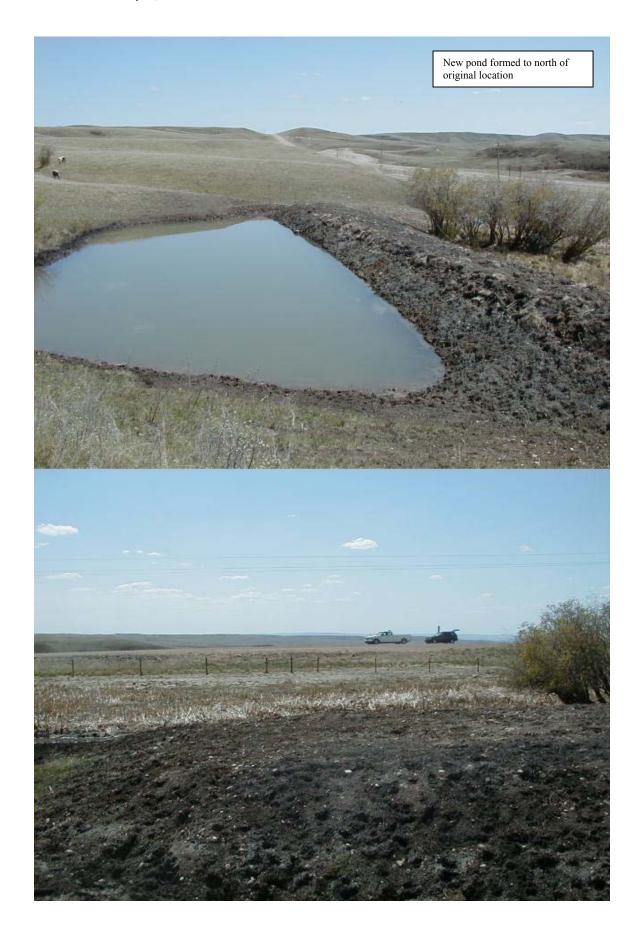

## COMMENTS

Refer to previous reports and attached photos

The pond immediately north of the highway has been drained with the installation of a new culvert to the east. A small pond has been formed for the landowner further north by the construction of a small berm. With the revised drainage pattern and no signs of highway distress, it is considered that this site can be deleted from the Geohazard Assessment Program