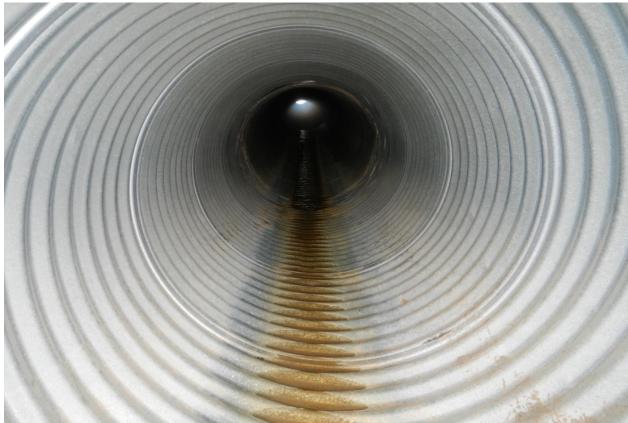

| ITEM                                                       | ITEM CONDIT |    | DESCRIPTION AND LOCATION                                       | NOTICABLE<br>CHANGE<br>FROM LAST<br>INSPECTION |    |  |  |  |
|------------------------------------------------------------|-------------|----|----------------------------------------------------------------|------------------------------------------------|----|--|--|--|
|                                                            | YES         | NO |                                                                | YES                                            | NO |  |  |  |
| Pavement Distress                                          |             | Χ  | Gravel road. Grade has been restored by gravel fill placement. |                                                |    |  |  |  |
| Slope Movement                                             |             | Χ  |                                                                |                                                |    |  |  |  |
| Erosion                                                    | Χ           |    |                                                                |                                                |    |  |  |  |
| Seepage                                                    | Χ           |    |                                                                |                                                |    |  |  |  |
| Culvert Distress                                           | Х           |    |                                                                |                                                |    |  |  |  |
|                                                            |             |    |                                                                |                                                |    |  |  |  |
| COMMENTS                                                   |             |    |                                                                |                                                |    |  |  |  |
| Delete from geohazard program unless settlement continues. |             |    |                                                                |                                                |    |  |  |  |