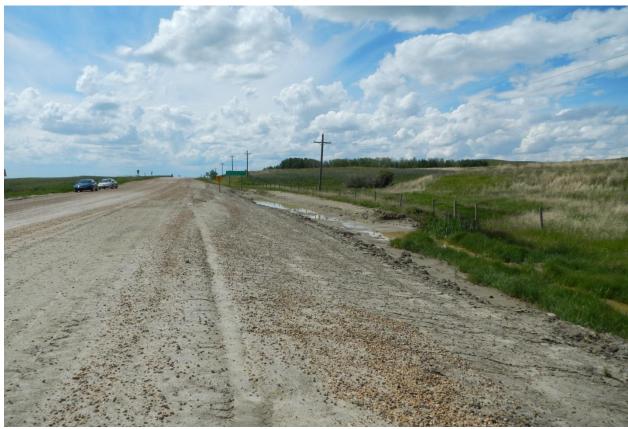

| SUMMARY OF SITE INS                                                  |                |                                                 | INSPECTED B       | <b>Y</b> :                                     |  |  |
|----------------------------------------------------------------------|----------------|-------------------------------------------------|-------------------|------------------------------------------------|--|--|
| 1 Slope inclinometer, 3 F                                            | Pneumatic Piez | ometers (2001) - destroyed                      | ENG!              | NE CP                                          |  |  |
|                                                                      |                |                                                 |                   | "9\G\                                          |  |  |
|                                                                      |                |                                                 |                   | \$ <i>\\\\\\\\\\\\\\\\\\\\\\\\\\\\\\\\\\\\</i> |  |  |
|                                                                      |                |                                                 |                   |                                                |  |  |
| LAST READING DATE:                                                   | 2001           |                                                 | (AAA)             |                                                |  |  |
|                                                                      |                |                                                 |                   |                                                |  |  |
| PRIMARY SITE ISSUE:                                                  | Settlement due | e to internal erosion                           |                   |                                                |  |  |
|                                                                      |                |                                                 |                   |                                                |  |  |
|                                                                      |                |                                                 |                   |                                                |  |  |
| APPROXIMATE DIMENSIONS: about 100 m long over full width of highway. |                |                                                 |                   |                                                |  |  |
|                                                                      |                |                                                 |                   |                                                |  |  |
|                                                                      | AL ACTION: (   | Gravel fill and perforated drains added in 2010 | . Additional grav | el fill placed                                 |  |  |
| in 2011 and 2012.                                                    |                |                                                 |                   |                                                |  |  |
|                                                                      |                |                                                 |                   |                                                |  |  |
|                                                                      |                |                                                 |                   |                                                |  |  |
|                                                                      |                |                                                 |                   | NOTICABLE                                      |  |  |

| ITEM                                                       | ITEM CONDIT |    | DESCRIPTION AND LOCATION                                       | NOTICABLE<br>CHANGE<br>FROM LAST<br>INSPECTION |    |  |  |  |
|------------------------------------------------------------|-------------|----|----------------------------------------------------------------|------------------------------------------------|----|--|--|--|
|                                                            | YES         | NO |                                                                | YES                                            | NO |  |  |  |
| Pavement Distress                                          |             | Χ  | Gravel road. Grade has been restored by gravel fill placement. |                                                |    |  |  |  |
| Slope Movement                                             |             | Χ  |                                                                |                                                |    |  |  |  |
| Erosion                                                    | Χ           |    |                                                                |                                                |    |  |  |  |
| Seepage                                                    | Χ           |    |                                                                |                                                |    |  |  |  |
| Culvert Distress                                           | Х           |    |                                                                |                                                |    |  |  |  |
|                                                            |             |    |                                                                |                                                |    |  |  |  |
| COMMENTS                                                   |             |    |                                                                |                                                |    |  |  |  |
| Delete from geohazard program unless settlement continues. |             |    |                                                                |                                                |    |  |  |  |