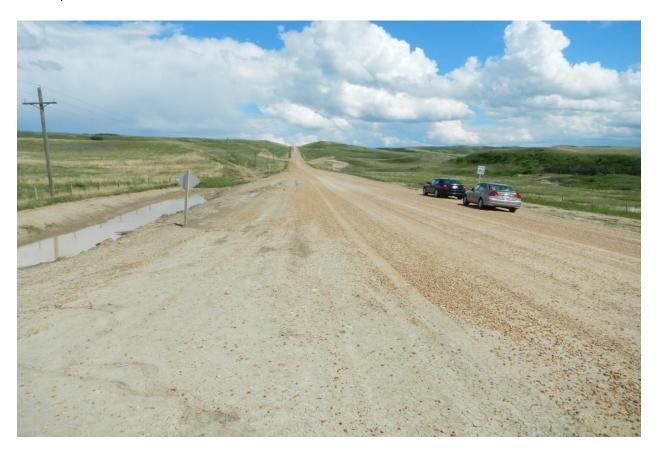

| SUMMARY OF SITE INS                                                  |                |                                                 | INSPECTED B       | <b>Y</b> :                                     |  |  |
|----------------------------------------------------------------------|----------------|-------------------------------------------------|-------------------|------------------------------------------------|--|--|
| 1 Slope inclinometer, 3 F                                            | Pneumatic Piez | ometers (2001) - destroyed                      | ENG!              | NE CP                                          |  |  |
|                                                                      |                |                                                 |                   | "9\G\                                          |  |  |
|                                                                      |                |                                                 |                   | \$ <i>\\\\\\\\\\\\\\\\\\\\\\\\\\\\\\\\\\\\</i> |  |  |
|                                                                      |                |                                                 |                   |                                                |  |  |
| LAST READING DATE:                                                   | 2001           |                                                 | (AAA)             |                                                |  |  |
|                                                                      |                |                                                 |                   |                                                |  |  |
| PRIMARY SITE ISSUE:                                                  | Settlement due | e to internal erosion                           |                   |                                                |  |  |
|                                                                      |                |                                                 |                   |                                                |  |  |
|                                                                      |                |                                                 |                   |                                                |  |  |
| APPROXIMATE DIMENSIONS: about 100 m long over full width of highway. |                |                                                 |                   |                                                |  |  |
|                                                                      |                |                                                 |                   |                                                |  |  |
|                                                                      | AL ACTION: (   | Gravel fill and perforated drains added in 2010 | . Additional grav | el fill placed                                 |  |  |
| in 2011 and 2012.                                                    |                |                                                 |                   |                                                |  |  |
|                                                                      |                |                                                 |                   |                                                |  |  |
|                                                                      |                |                                                 |                   |                                                |  |  |
|                                                                      |                |                                                 |                   | NOTICABLE                                      |  |  |

| ITEM                                                       | ITEM CONDIT |    | DESCRIPTION AND LOCATION                                       | NOTICABLE<br>CHANGE<br>FROM LAST<br>INSPECTION |    |  |  |  |
|------------------------------------------------------------|-------------|----|----------------------------------------------------------------|------------------------------------------------|----|--|--|--|
|                                                            | YES         | NO |                                                                | YES                                            | NO |  |  |  |
| Pavement Distress                                          |             | Χ  | Gravel road. Grade has been restored by gravel fill placement. |                                                |    |  |  |  |
| Slope Movement                                             |             | Χ  |                                                                |                                                |    |  |  |  |
| Erosion                                                    | Χ           |    |                                                                |                                                |    |  |  |  |
| Seepage                                                    | Χ           |    |                                                                |                                                |    |  |  |  |
| Culvert Distress                                           | Х           |    |                                                                |                                                |    |  |  |  |
|                                                            |             |    |                                                                |                                                |    |  |  |  |
| COMMENTS                                                   |             |    |                                                                |                                                |    |  |  |  |
| Delete from geohazard program unless settlement continues. |             |    |                                                                |                                                |    |  |  |  |