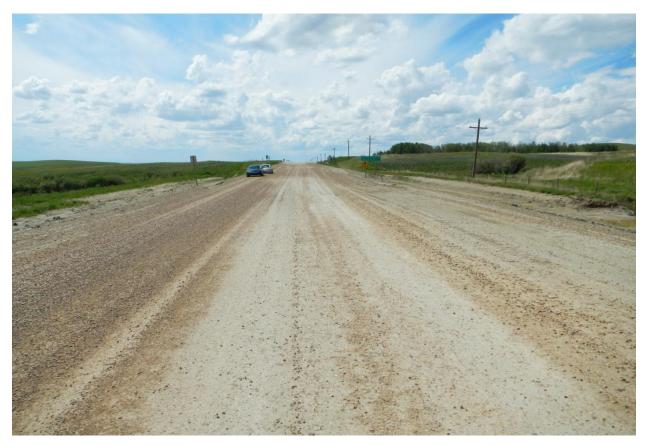

| SUMMARY OF SITE INS                                                  |                |                                                 | INSPECTED B       | <b>Y</b> :                                     |  |  |
|----------------------------------------------------------------------|----------------|-------------------------------------------------|-------------------|------------------------------------------------|--|--|
| 1 Slope inclinometer, 3 F                                            | Pneumatic Piez | ometers (2001) - destroyed                      | ENG!              | NE CP                                          |  |  |
|                                                                      |                |                                                 |                   | "9\G\                                          |  |  |
|                                                                      |                |                                                 |                   | \$ <i>\\\\\\\\\\\\\\\\\\\\\\\\\\\\\\\\\\\\</i> |  |  |
|                                                                      |                |                                                 |                   |                                                |  |  |
| LAST READING DATE:                                                   | 2001           |                                                 | (AAA)             |                                                |  |  |
|                                                                      |                |                                                 |                   |                                                |  |  |
| PRIMARY SITE ISSUE:                                                  | Settlement due | e to internal erosion                           |                   |                                                |  |  |
|                                                                      |                |                                                 |                   |                                                |  |  |
|                                                                      |                |                                                 |                   |                                                |  |  |
| APPROXIMATE DIMENSIONS: about 100 m long over full width of highway. |                |                                                 |                   |                                                |  |  |
|                                                                      |                |                                                 |                   |                                                |  |  |
|                                                                      | AL ACTION: (   | Gravel fill and perforated drains added in 2010 | . Additional grav | el fill placed                                 |  |  |
| in 2011 and 2012.                                                    |                |                                                 |                   |                                                |  |  |
|                                                                      |                |                                                 |                   |                                                |  |  |
|                                                                      |                |                                                 |                   |                                                |  |  |
|                                                                      |                |                                                 |                   | NOTICABLE                                      |  |  |

| ITEM                                                       | ITEM CONDIT |    | DESCRIPTION AND LOCATION                                       | NOTICABLE<br>CHANGE<br>FROM LAST<br>INSPECTION |    |  |  |  |
|------------------------------------------------------------|-------------|----|----------------------------------------------------------------|------------------------------------------------|----|--|--|--|
|                                                            | YES         | NO |                                                                | YES                                            | NO |  |  |  |
| Pavement Distress                                          |             | Χ  | Gravel road. Grade has been restored by gravel fill placement. |                                                |    |  |  |  |
| Slope Movement                                             |             | Χ  |                                                                |                                                |    |  |  |  |
| Erosion                                                    | Χ           |    |                                                                |                                                |    |  |  |  |
| Seepage                                                    | Χ           |    |                                                                |                                                |    |  |  |  |
| Culvert Distress                                           | Х           |    |                                                                |                                                |    |  |  |  |
|                                                            |             |    |                                                                |                                                |    |  |  |  |
| COMMENTS                                                   |             |    |                                                                |                                                |    |  |  |  |
| Delete from geohazard program unless settlement continues. |             |    |                                                                |                                                |    |  |  |  |