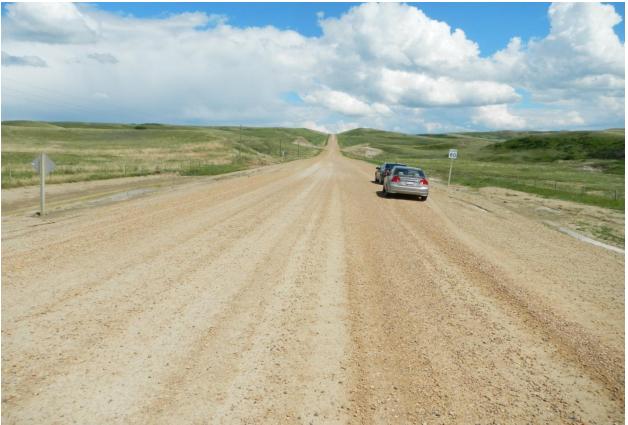

| SUMMARY OF SITE INS                                                  |                |                                                 | INSPECTED B       | <b>Y</b> :                                     |  |  |
|----------------------------------------------------------------------|----------------|-------------------------------------------------|-------------------|------------------------------------------------|--|--|
| 1 Slope inclinometer, 3 F                                            | Pneumatic Piez | ometers (2001) - destroyed                      | ENG!              | NE CP                                          |  |  |
|                                                                      |                |                                                 |                   | "9\G\                                          |  |  |
|                                                                      |                |                                                 |                   | \$ <i>\\\\\\\\\\\\\\\\\\\\\\\\\\\\\\\\\\\\</i> |  |  |
|                                                                      |                |                                                 |                   |                                                |  |  |
| LAST READING DATE:                                                   | 2001           |                                                 | (AAA)             |                                                |  |  |
|                                                                      |                |                                                 |                   |                                                |  |  |
| PRIMARY SITE ISSUE:                                                  | Settlement due | e to internal erosion                           |                   |                                                |  |  |
|                                                                      |                |                                                 |                   |                                                |  |  |
|                                                                      |                |                                                 |                   |                                                |  |  |
| APPROXIMATE DIMENSIONS: about 100 m long over full width of highway. |                |                                                 |                   |                                                |  |  |
|                                                                      |                |                                                 |                   |                                                |  |  |
|                                                                      | AL ACTION: (   | Gravel fill and perforated drains added in 2010 | . Additional grav | el fill placed                                 |  |  |
| in 2011 and 2012.                                                    |                |                                                 |                   |                                                |  |  |
|                                                                      |                |                                                 |                   |                                                |  |  |
|                                                                      |                |                                                 |                   |                                                |  |  |
|                                                                      |                |                                                 |                   | NOTICABLE                                      |  |  |

| ITEM                                                       | ITEM CONDIT |    | DESCRIPTION AND LOCATION                                       | NOTICABLE<br>CHANGE<br>FROM LAST<br>INSPECTION |    |  |  |  |
|------------------------------------------------------------|-------------|----|----------------------------------------------------------------|------------------------------------------------|----|--|--|--|
|                                                            | YES         | NO |                                                                | YES                                            | NO |  |  |  |
| Pavement Distress                                          |             | Χ  | Gravel road. Grade has been restored by gravel fill placement. |                                                |    |  |  |  |
| Slope Movement                                             |             | Χ  |                                                                |                                                |    |  |  |  |
| Erosion                                                    | Χ           |    |                                                                |                                                |    |  |  |  |
| Seepage                                                    | Χ           |    |                                                                |                                                |    |  |  |  |
| Culvert Distress                                           | Х           |    |                                                                |                                                |    |  |  |  |
|                                                            |             |    |                                                                |                                                |    |  |  |  |
| COMMENTS                                                   |             |    |                                                                |                                                |    |  |  |  |
| Delete from geohazard program unless settlement continues. |             |    |                                                                |                                                |    |  |  |  |