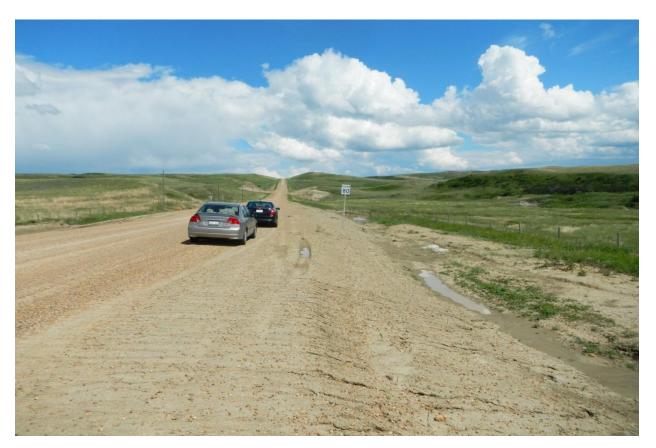

| SUMMARY OF SITE INS                                                  |                |                                                 | INSPECTED B       | <b>Y</b> :                                     |  |  |
|----------------------------------------------------------------------|----------------|-------------------------------------------------|-------------------|------------------------------------------------|--|--|
| 1 Slope inclinometer, 3 F                                            | Pneumatic Piez | ometers (2001) - destroyed                      | ENG!              | NE CP                                          |  |  |
|                                                                      |                |                                                 |                   | "9\G\                                          |  |  |
|                                                                      |                |                                                 |                   | \$ <i>\\\\\\\\\\\\\\\\\\\\\\\\\\\\\\\\\\\\</i> |  |  |
|                                                                      |                |                                                 |                   |                                                |  |  |
| LAST READING DATE:                                                   | 2001           |                                                 | (AAA)             |                                                |  |  |
|                                                                      |                |                                                 |                   |                                                |  |  |
| PRIMARY SITE ISSUE:                                                  | Settlement due | e to internal erosion                           |                   |                                                |  |  |
|                                                                      |                |                                                 |                   |                                                |  |  |
|                                                                      |                |                                                 |                   |                                                |  |  |
| APPROXIMATE DIMENSIONS: about 100 m long over full width of highway. |                |                                                 |                   |                                                |  |  |
|                                                                      |                |                                                 |                   |                                                |  |  |
|                                                                      | AL ACTION: (   | Gravel fill and perforated drains added in 2010 | . Additional grav | el fill placed                                 |  |  |
| in 2011 and 2012.                                                    |                |                                                 |                   |                                                |  |  |
|                                                                      |                |                                                 |                   |                                                |  |  |
|                                                                      |                |                                                 |                   |                                                |  |  |
|                                                                      |                |                                                 |                   | NOTICABLE                                      |  |  |

| ITEM                                                       | ITEM CONDIT |    | DESCRIPTION AND LOCATION                                       | NOTICABLE<br>CHANGE<br>FROM LAST<br>INSPECTION |    |  |  |  |
|------------------------------------------------------------|-------------|----|----------------------------------------------------------------|------------------------------------------------|----|--|--|--|
|                                                            | YES         | NO |                                                                | YES                                            | NO |  |  |  |
| Pavement Distress                                          |             | Χ  | Gravel road. Grade has been restored by gravel fill placement. |                                                |    |  |  |  |
| Slope Movement                                             |             | Χ  |                                                                |                                                |    |  |  |  |
| Erosion                                                    | Χ           |    |                                                                |                                                |    |  |  |  |
| Seepage                                                    | Χ           |    |                                                                |                                                |    |  |  |  |
| Culvert Distress                                           | Х           |    |                                                                |                                                |    |  |  |  |
|                                                            |             |    |                                                                |                                                |    |  |  |  |
| COMMENTS                                                   |             |    |                                                                |                                                |    |  |  |  |
| Delete from geohazard program unless settlement continues. |             |    |                                                                |                                                |    |  |  |  |