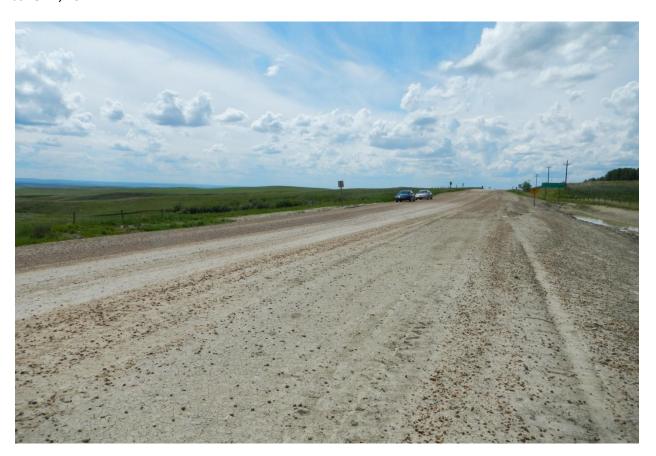

| SUMMARY OF SITE INS                                                  |                |                                                 | INSPECTED B       | <b>Y</b> :                                     |  |  |
|----------------------------------------------------------------------|----------------|-------------------------------------------------|-------------------|------------------------------------------------|--|--|
| 1 Slope inclinometer, 3 F                                            | Pneumatic Piez | ometers (2001) - destroyed                      | ENG!              | NE CP                                          |  |  |
|                                                                      |                |                                                 |                   | "9\G\                                          |  |  |
|                                                                      |                |                                                 |                   | \$ <i>\\\\\\\\\\\\\\\\\\\\\\\\\\\\\\\\\\\\</i> |  |  |
|                                                                      |                |                                                 |                   |                                                |  |  |
| LAST READING DATE:                                                   | 2001           |                                                 | (AAA)             |                                                |  |  |
|                                                                      |                |                                                 |                   |                                                |  |  |
| PRIMARY SITE ISSUE:                                                  | Settlement due | e to internal erosion                           |                   |                                                |  |  |
|                                                                      |                |                                                 |                   |                                                |  |  |
|                                                                      |                |                                                 |                   |                                                |  |  |
| APPROXIMATE DIMENSIONS: about 100 m long over full width of highway. |                |                                                 |                   |                                                |  |  |
|                                                                      |                |                                                 |                   |                                                |  |  |
|                                                                      | AL ACTION: (   | Gravel fill and perforated drains added in 2010 | . Additional grav | el fill placed                                 |  |  |
| in 2011 and 2012.                                                    |                |                                                 |                   |                                                |  |  |
|                                                                      |                |                                                 |                   |                                                |  |  |
|                                                                      |                |                                                 |                   |                                                |  |  |
|                                                                      |                |                                                 |                   | NOTICABLE                                      |  |  |

| ITEM                                                       | ITEM CONDIT |    | DESCRIPTION AND LOCATION                                       | NOTICABLE<br>CHANGE<br>FROM LAST<br>INSPECTION |    |  |  |  |
|------------------------------------------------------------|-------------|----|----------------------------------------------------------------|------------------------------------------------|----|--|--|--|
|                                                            | YES         | NO |                                                                | YES                                            | NO |  |  |  |
| Pavement Distress                                          |             | Χ  | Gravel road. Grade has been restored by gravel fill placement. |                                                |    |  |  |  |
| Slope Movement                                             |             | Χ  |                                                                |                                                |    |  |  |  |
| Erosion                                                    | Χ           |    |                                                                |                                                |    |  |  |  |
| Seepage                                                    | Χ           |    |                                                                |                                                |    |  |  |  |
| Culvert Distress                                           | Х           |    |                                                                |                                                |    |  |  |  |
|                                                            |             |    |                                                                |                                                |    |  |  |  |
| COMMENTS                                                   |             |    |                                                                |                                                |    |  |  |  |
| Delete from geohazard program unless settlement continues. |             |    |                                                                |                                                |    |  |  |  |