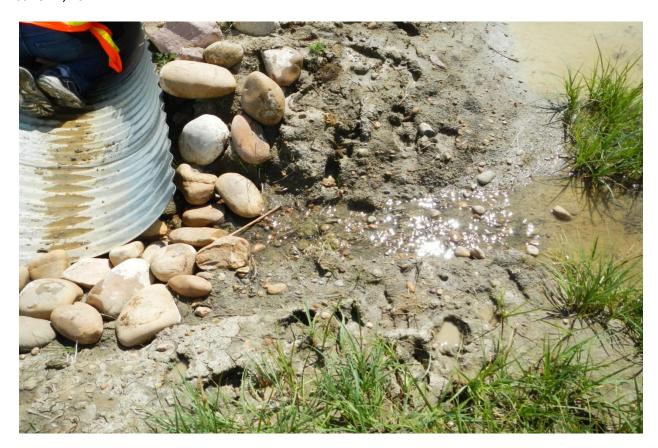

| SUMMARY OF SITE INS                                                  |                |                                                 | INSPECTED B       | <b>Y</b> :                                     |  |  |
|----------------------------------------------------------------------|----------------|-------------------------------------------------|-------------------|------------------------------------------------|--|--|
| 1 Slope inclinometer, 3 F                                            | Pneumatic Piez | ometers (2001) - destroyed                      | ENG!              | NE CP                                          |  |  |
|                                                                      |                |                                                 |                   | "9\G\                                          |  |  |
|                                                                      |                |                                                 |                   | \$ <i>\\\\\\\\\\\\\\\\\\\\\\\\\\\\\\\\\\\\</i> |  |  |
|                                                                      |                |                                                 |                   |                                                |  |  |
| LAST READING DATE:                                                   | 2001           |                                                 | (AAA)             |                                                |  |  |
|                                                                      |                |                                                 |                   |                                                |  |  |
| PRIMARY SITE ISSUE:                                                  | Settlement due | e to internal erosion                           |                   |                                                |  |  |
|                                                                      |                |                                                 |                   |                                                |  |  |
|                                                                      |                |                                                 |                   |                                                |  |  |
| APPROXIMATE DIMENSIONS: about 100 m long over full width of highway. |                |                                                 |                   |                                                |  |  |
|                                                                      |                |                                                 |                   |                                                |  |  |
|                                                                      | AL ACTION: (   | Gravel fill and perforated drains added in 2010 | . Additional grav | el fill placed                                 |  |  |
| in 2011 and 2012.                                                    |                |                                                 |                   |                                                |  |  |
|                                                                      |                |                                                 |                   |                                                |  |  |
|                                                                      |                |                                                 |                   |                                                |  |  |
|                                                                      |                |                                                 |                   | NOTICABLE                                      |  |  |

| ITEM                                                       | ITEM CONDIT |    | DESCRIPTION AND LOCATION                                       | NOTICABLE<br>CHANGE<br>FROM LAST<br>INSPECTION |    |  |  |  |
|------------------------------------------------------------|-------------|----|----------------------------------------------------------------|------------------------------------------------|----|--|--|--|
|                                                            | YES         | NO |                                                                | YES                                            | NO |  |  |  |
| Pavement Distress                                          |             | Χ  | Gravel road. Grade has been restored by gravel fill placement. |                                                |    |  |  |  |
| Slope Movement                                             |             | Χ  |                                                                |                                                |    |  |  |  |
| Erosion                                                    | Χ           |    |                                                                |                                                |    |  |  |  |
| Seepage                                                    | Χ           |    |                                                                |                                                |    |  |  |  |
| Culvert Distress                                           | Х           |    |                                                                |                                                |    |  |  |  |
|                                                            |             |    |                                                                |                                                |    |  |  |  |
| COMMENTS                                                   |             |    |                                                                |                                                |    |  |  |  |
| Delete from geohazard program unless settlement continues. |             |    |                                                                |                                                |    |  |  |  |