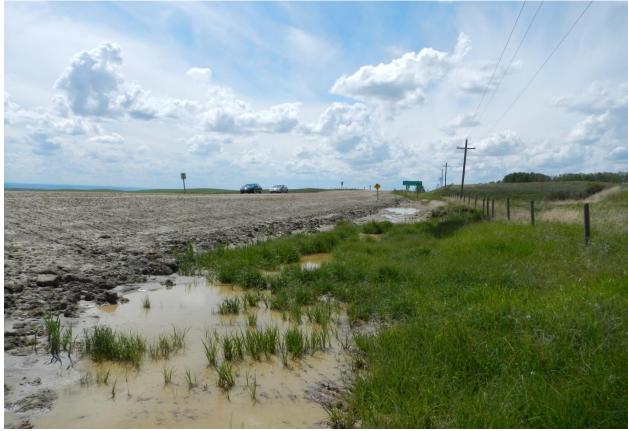

| SUMMARY OF SITE INS                                                  |                |                                                 | INSPECTED B       | <b>Y</b> :                                     |  |  |
|----------------------------------------------------------------------|----------------|-------------------------------------------------|-------------------|------------------------------------------------|--|--|
| 1 Slope inclinometer, 3 F                                            | Pneumatic Piez | ometers (2001) - destroyed                      | ENG!              | NE CP                                          |  |  |
|                                                                      |                |                                                 |                   | "9\G\                                          |  |  |
|                                                                      |                |                                                 |                   | \$ <i>\\\\\\\\\\\\\\\\\\\\\\\\\\\\\\\\\\\\</i> |  |  |
|                                                                      |                |                                                 |                   |                                                |  |  |
| LAST READING DATE:                                                   | 2001           |                                                 | (AAA)             |                                                |  |  |
|                                                                      |                |                                                 |                   |                                                |  |  |
| PRIMARY SITE ISSUE:                                                  | Settlement due | e to internal erosion                           |                   |                                                |  |  |
|                                                                      |                |                                                 |                   |                                                |  |  |
|                                                                      |                |                                                 |                   |                                                |  |  |
| APPROXIMATE DIMENSIONS: about 100 m long over full width of highway. |                |                                                 |                   |                                                |  |  |
|                                                                      |                |                                                 |                   |                                                |  |  |
|                                                                      | AL ACTION: (   | Gravel fill and perforated drains added in 2010 | . Additional grav | el fill placed                                 |  |  |
| in 2011 and 2012.                                                    |                |                                                 |                   |                                                |  |  |
|                                                                      |                |                                                 |                   |                                                |  |  |
|                                                                      |                |                                                 |                   |                                                |  |  |
|                                                                      |                |                                                 |                   | NOTICABLE                                      |  |  |

| ITEM                                                       | ITEM CONDIT |    | DESCRIPTION AND LOCATION                                       | NOTICABLE<br>CHANGE<br>FROM LAST<br>INSPECTION |    |  |  |  |
|------------------------------------------------------------|-------------|----|----------------------------------------------------------------|------------------------------------------------|----|--|--|--|
|                                                            | YES         | NO |                                                                | YES                                            | NO |  |  |  |
| Pavement Distress                                          |             | Χ  | Gravel road. Grade has been restored by gravel fill placement. |                                                |    |  |  |  |
| Slope Movement                                             |             | Χ  |                                                                |                                                |    |  |  |  |
| Erosion                                                    | Χ           |    |                                                                |                                                |    |  |  |  |
| Seepage                                                    | Χ           |    |                                                                |                                                |    |  |  |  |
| Culvert Distress                                           | Х           |    |                                                                |                                                |    |  |  |  |
|                                                            |             |    |                                                                |                                                |    |  |  |  |
| COMMENTS                                                   |             |    |                                                                |                                                |    |  |  |  |
| Delete from geohazard program unless settlement continues. |             |    |                                                                |                                                |    |  |  |  |