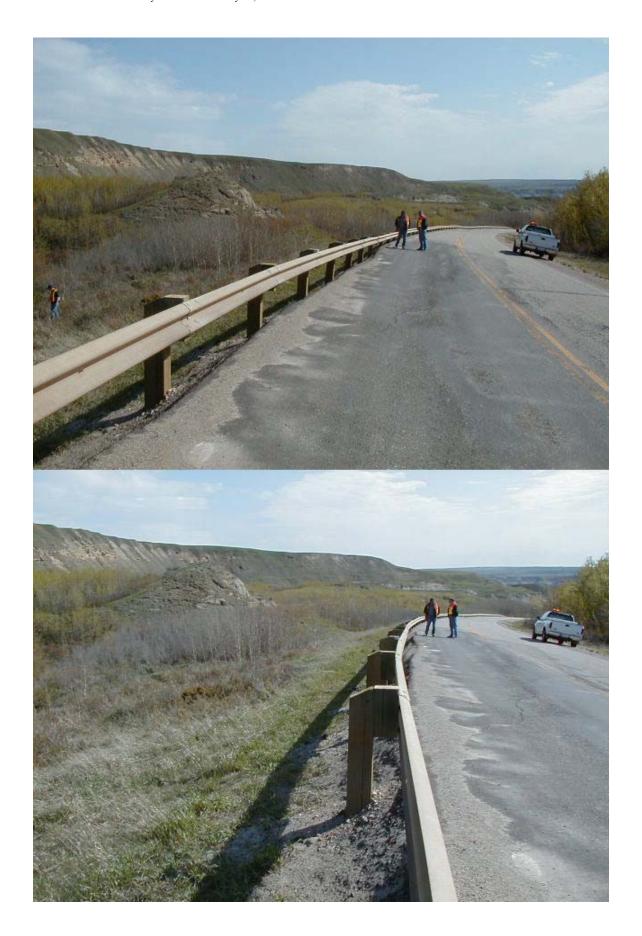

#### Site B (N 5746032, E 358750)

Similar pavement distress to Site A measuring about 15 m long and extending back to the road centerline. Similar remedial measures are recommended.