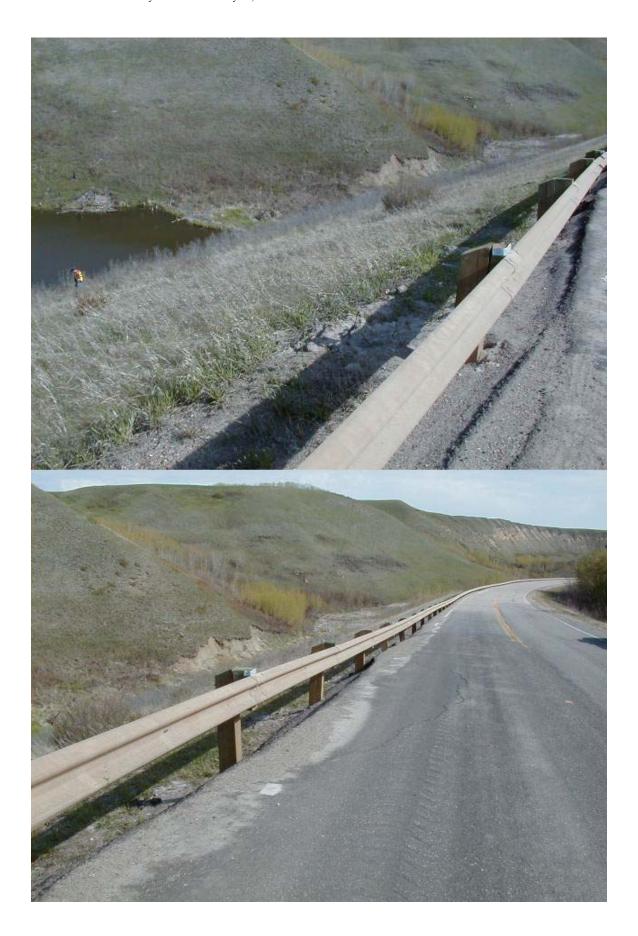

#### Site A (N 5745785, E 358606)

Pavement distress due to downslope movement. Slope about 15 m high above pond at about 3H:1V. Highway last patched in the summer of 2002 (previous patch lasted about 3 years) – now about a 0.6 m thick asphalt layer in this area about 5 m long. No apparent bulging of the slope was observed and it would appear that the mechanism is more likely a shallow slumping of the fill slope. This highway may be scheduled for work in 2005.

It is recommended that the remediation work comprise the removal of the total thickness of asphalt in this location and replace with lightweight fill, such a dense foam, to reduce the weight at the top of the slope before repaving.