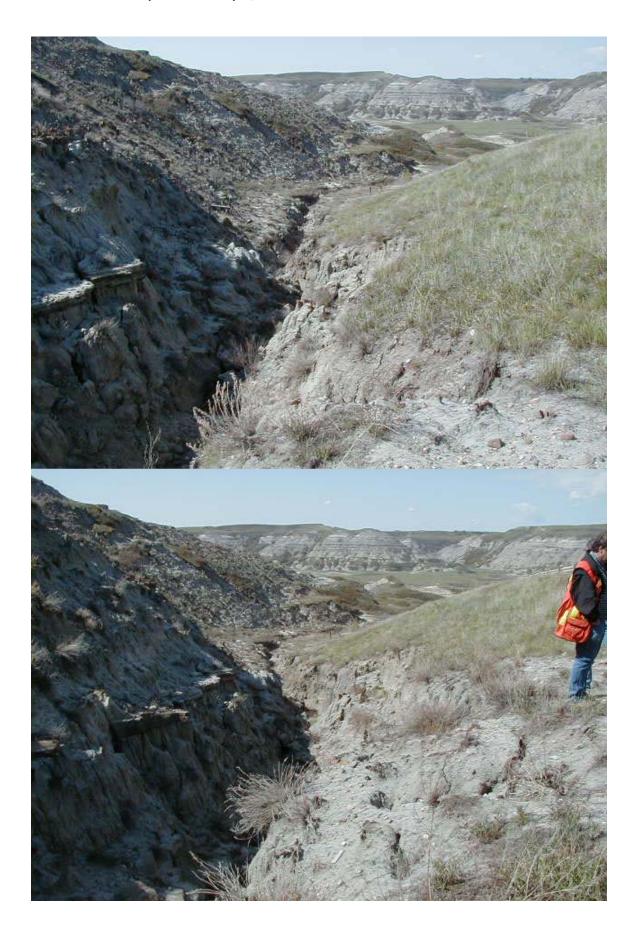

## Site C (Spring @ N 5744526, E 362400 leading to N 5744835, E 362620)

A large erosion ditch has been formed by a spring in the valley slope. The spring has been observed to flow year-round. Some slumping was observed in the erosion channel sides, however, the ditch is currently outside the clear zone of the highway.

It is recommended that the rate and extent of the erosion be observed to determine the required remedial work. Mapping of the existing features would be useful tool in conjunction with a review of the Department's files. It is likely that the required remediation will involve the infilling of the eroded ditch with a "hard" protective layer as the potential for good vegetation growth would appear poor.