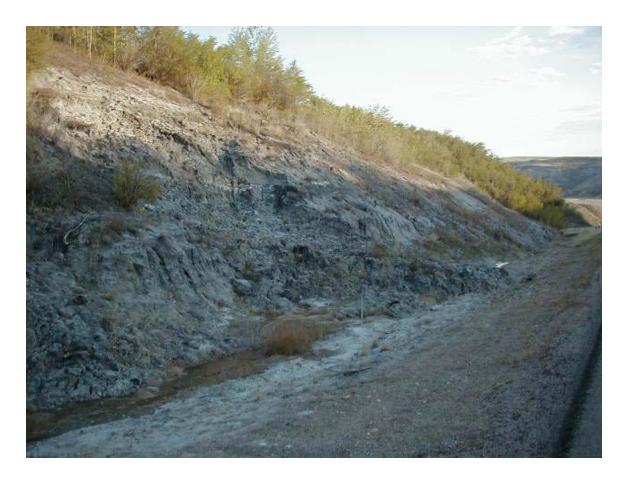

### Site C (Spring @ N 5744526, E 362400 leading to N 5744835, E 362620)

A large erosion ditch has been formed by a spring in the valley slope. The spring has been observed to flow year-round. Some slumping was observed in the erosion channel sides, however, the ditch is currently outside the clear zone of the highway.

It is recommended that the rate and extent of the erosion be observed to determine the required remedial work. It is likely that the required remediation will involve the infilling of the eroded ditch with a "hard" protective layer as the potential for good vegetation growth would appear poor. It is considered that this site is relatively low priority.

Spring area and slumped material in ditch