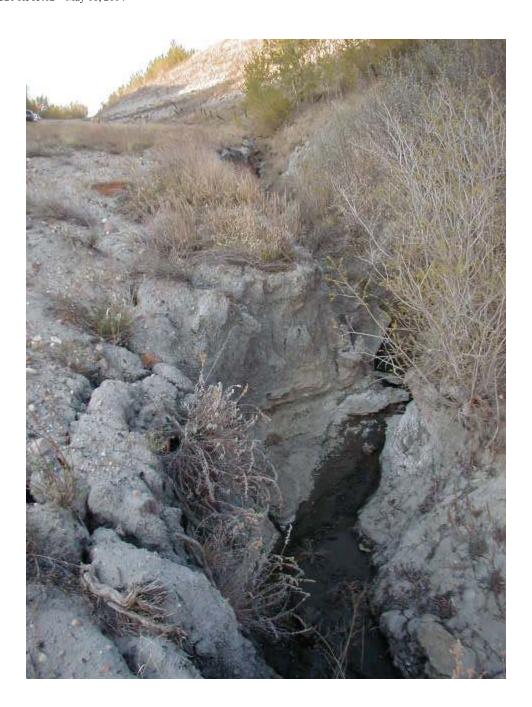

### Site C (Spring @ N 5744526, E 362400 leading to N 5744835, E 362620)

A large erosion ditch has been formed by a spring in the valley slope. The spring has been observed to flow year-round. Some slumping was observed in the erosion channel sides, however, the ditch is currently outside the clear zone of the highway.

It is recommended that the rate and extent of the erosion be observed to determine the required remedial work. It is likely that the required remediation will involve the infilling of the eroded ditch with a "hard" protective layer as the potential for good vegetation growth would appear poor. It is considered that this site is relatively low priority.

Spring area and slumped material in ditch