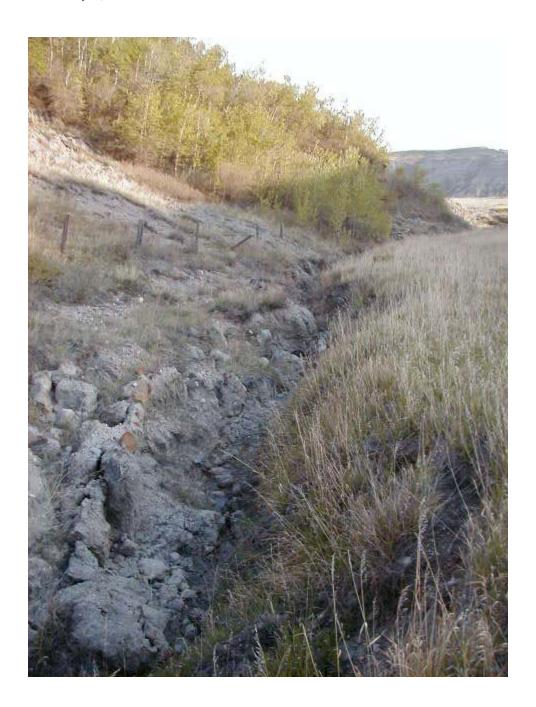

### Site C (Spring @ N 5744526, E 362400 leading to N 5744835, E 362620)

A large erosion ditch has been formed by a spring in the valley slope. The spring has been observed to flow year-round. Some slumping was observed in the erosion channel sides, however, the ditch is currently outside the clear zone of the highway.

It is recommended that the rate and extent of the erosion be observed to determine the required remedial work. It is likely that the required remediation will involve the infilling of the eroded ditch with a "hard" protective layer as the potential for good vegetation growth would appear poor. It is considered that this site is relatively low priority.

Spring area and slumped material in ditch