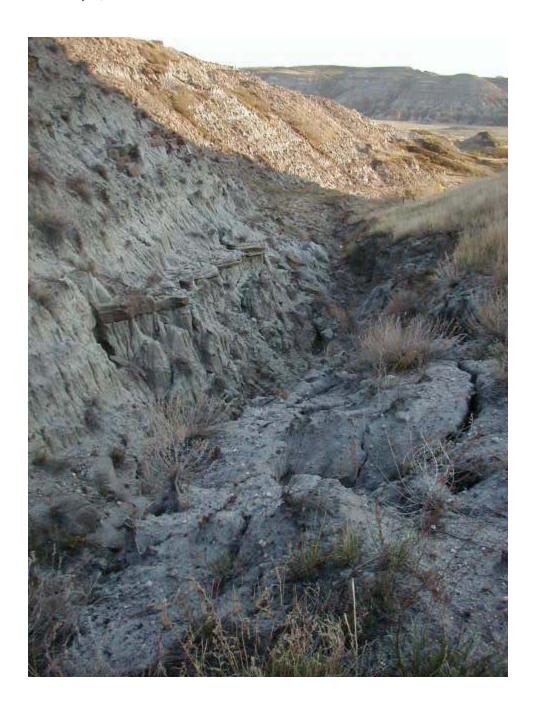

### Site C (Spring @ N 5744526, E 362400 leading to N 5744835, E 362620)

A large erosion ditch has been formed by a spring in the valley slope. The spring has been observed to flow year-round. Some slumping was observed in the erosion channel sides, however, the ditch is currently outside the clear zone of the highway.

It is recommended that the rate and extent of the erosion be observed to determine the required remedial work. It is likely that the required remediation will involve the infilling of the eroded ditch with a "hard" protective layer as the potential for good vegetation growth would appear poor. It is considered that this site is relatively low priority.

Spring area and slumped material in ditch