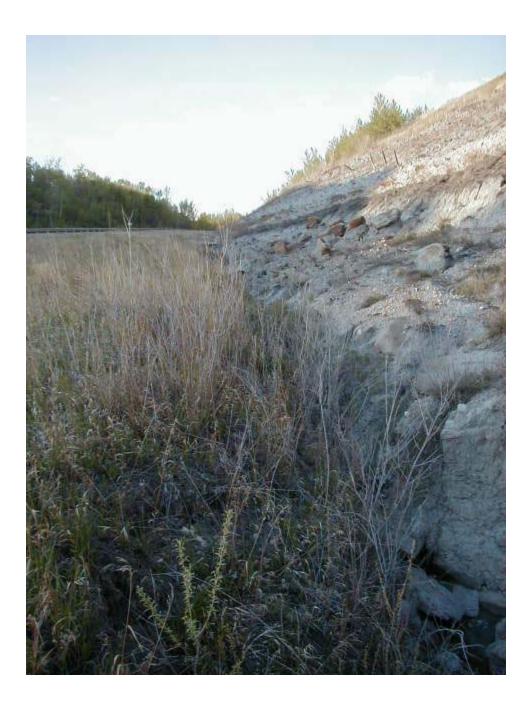

### Site C (Spring @ N 5744526, E 362400 leading to N 5744835, E 362620)

A large erosion ditch has been formed by a spring in the valley slope. The spring has been observed to flow year-round. Some slumping was observed in the erosion channel sides, however, the ditch is currently outside the clear zone of the highway.

It is recommended that the rate and extent of the erosion be observed to determine the required remedial work. It is likely that the required remediation will involve the infilling of the eroded ditch with a "hard" protective layer as the potential for good vegetation growth would appear poor. It is considered that this site is relatively low priority.

Spring area and slumped material in ditch