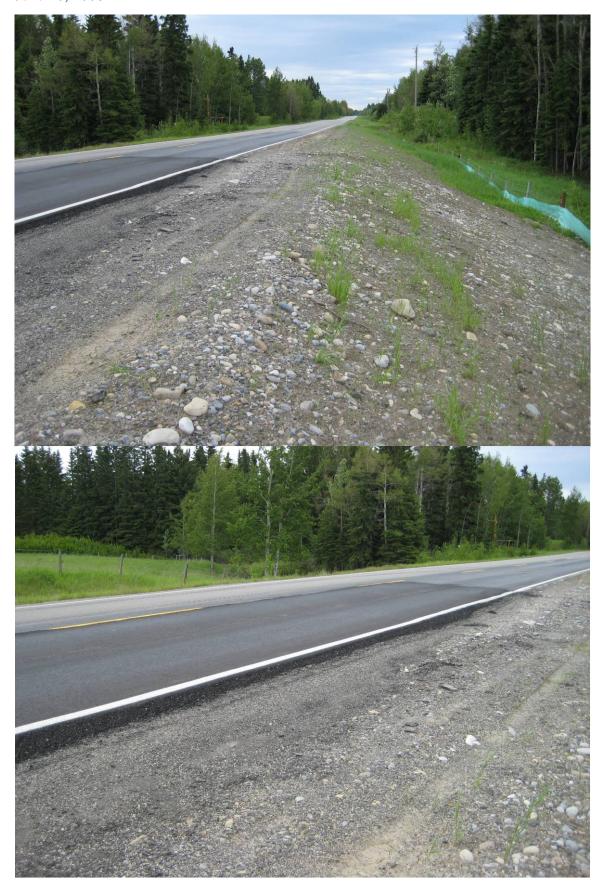

| ITEM                   | CONDITION<br>EXISTS |        | DESCRIPTION AND LOCATION                                                        |   | NOTICABLE<br>CHANGE<br>FROM LAST<br>INSPECTION |  |
|------------------------|---------------------|--------|---------------------------------------------------------------------------------|---|------------------------------------------------|--|
|                        | YES NO              |        |                                                                                 |   | NO                                             |  |
| Pavement Distress      |                     | Χ      | Pavement patched since last inspection.                                         | X |                                                |  |
| Slope Movement         |                     | Χ      | Stabilized slope is performing well. No evidence of slope movement is apparent. |   | Х                                              |  |
| Erosion                |                     | Χ      |                                                                                 |   | Х                                              |  |
| Seepage                |                     | Х      |                                                                                 |   | Х                                              |  |
| Culvert Distress       |                     | Х      |                                                                                 |   | Х                                              |  |
|                        |                     |        |                                                                                 |   |                                                |  |
| COMMENTS               |                     |        |                                                                                 |   |                                                |  |
| Refer to attached phot | tos and             | previo | us reports.                                                                     |   |                                                |  |
|                        |                     |        |                                                                                 |   |                                                |  |
|                        |                     |        |                                                                                 |   |                                                |  |
|                        |                     |        |                                                                                 |   |                                                |  |
|                        |                     |        |                                                                                 |   |                                                |  |
|                        |                     |        |                                                                                 |   |                                                |  |