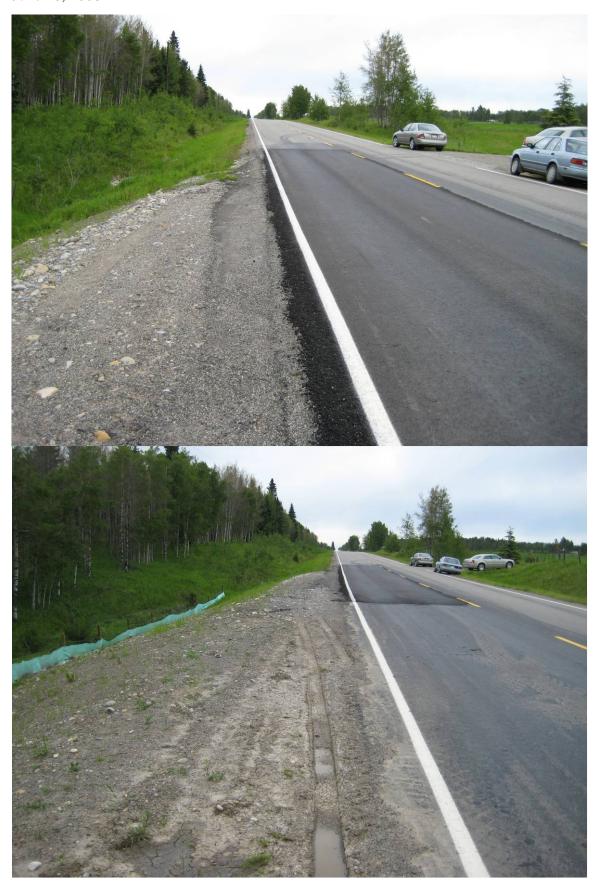

| ITEM                   | CONDITION<br>EXISTS |        | DESCRIPTION AND LOCATION                                                        |   | NOTICABLE<br>CHANGE<br>FROM LAST<br>INSPECTION |  |
|------------------------|---------------------|--------|---------------------------------------------------------------------------------|---|------------------------------------------------|--|
|                        | YES NO              |        |                                                                                 |   | NO                                             |  |
| Pavement Distress      |                     | Χ      | Pavement patched since last inspection.                                         | X |                                                |  |
| Slope Movement         |                     | Χ      | Stabilized slope is performing well. No evidence of slope movement is apparent. |   | Х                                              |  |
| Erosion                |                     | Χ      |                                                                                 |   | Х                                              |  |
| Seepage                |                     | Х      |                                                                                 |   | Х                                              |  |
| Culvert Distress       |                     | Х      |                                                                                 |   | Х                                              |  |
|                        |                     |        |                                                                                 |   |                                                |  |
| COMMENTS               |                     |        |                                                                                 |   |                                                |  |
| Refer to attached phot | tos and             | previo | us reports.                                                                     |   |                                                |  |
|                        |                     |        |                                                                                 |   |                                                |  |
|                        |                     |        |                                                                                 |   |                                                |  |
|                        |                     |        |                                                                                 |   |                                                |  |
|                        |                     |        |                                                                                 |   |                                                |  |
|                        |                     |        |                                                                                 |   |                                                |  |