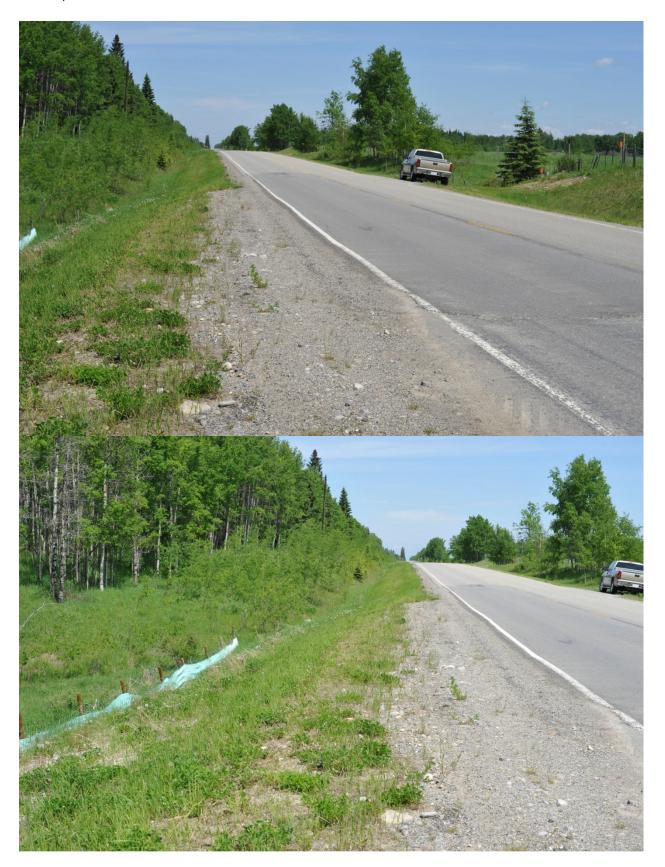

| ITEM                                           | CONDITION<br>EXISTS |    | DESCRIPTION AND LOCATION                                                        |     | NOTICABLE<br>CHANGE<br>FROM LAST<br>INSPECTION |  |  |  |  |
|------------------------------------------------|---------------------|----|---------------------------------------------------------------------------------|-----|------------------------------------------------|--|--|--|--|
|                                                | YES                 | NO |                                                                                 | YES | NO                                             |  |  |  |  |
| Pavement Distress                              |                     | Х  | A few reflective cracks near shoulder in asphalt patch.                         | Х   |                                                |  |  |  |  |
| Slope Movement                                 |                     | X  | Stabilized slope is performing well. No evidence of slope movement is apparent. |     | X                                              |  |  |  |  |
| Erosion                                        |                     | Χ  |                                                                                 |     | X                                              |  |  |  |  |
| Seepage                                        |                     | Х  |                                                                                 |     | X                                              |  |  |  |  |
| Culvert Distress                               |                     | Х  |                                                                                 |     | Х                                              |  |  |  |  |
| COMMENTS                                       |                     |    |                                                                                 |     |                                                |  |  |  |  |
|                                                |                     |    |                                                                                 |     |                                                |  |  |  |  |
| Refer to attached photos and previous reports. |                     |    |                                                                                 |     |                                                |  |  |  |  |
|                                                |                     |    |                                                                                 |     |                                                |  |  |  |  |
|                                                |                     |    |                                                                                 |     |                                                |  |  |  |  |
|                                                |                     |    |                                                                                 |     |                                                |  |  |  |  |
|                                                |                     |    |                                                                                 |     |                                                |  |  |  |  |
|                                                |                     |    |                                                                                 |     |                                                |  |  |  |  |