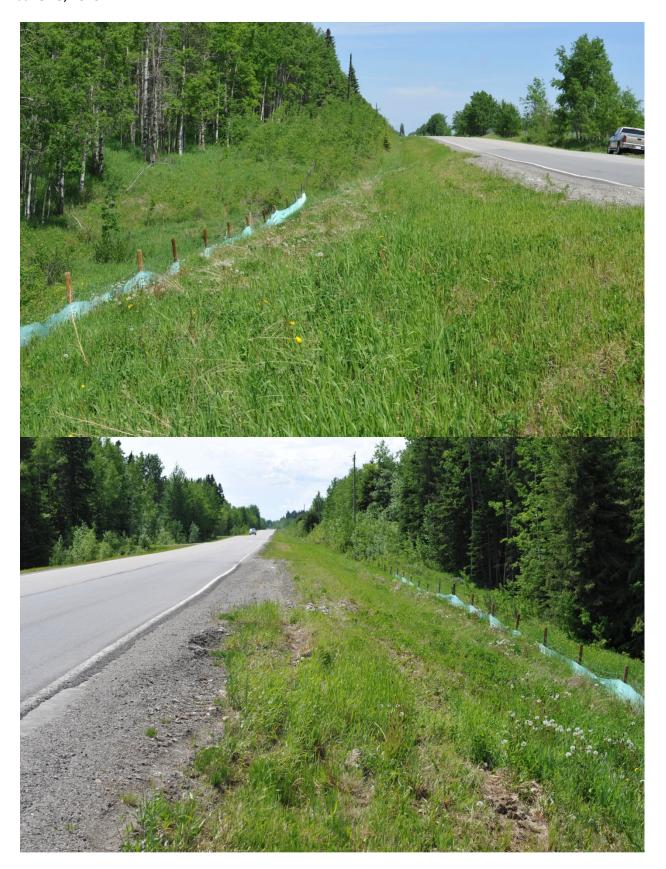

| ITEM                                           | CONDITION<br>EXISTS |    | DESCRIPTION AND LOCATION                                                        |     | NOTICABLE<br>CHANGE<br>FROM LAST<br>INSPECTION |  |  |  |  |
|------------------------------------------------|---------------------|----|---------------------------------------------------------------------------------|-----|------------------------------------------------|--|--|--|--|
|                                                | YES                 | NO |                                                                                 | YES | NO                                             |  |  |  |  |
| Pavement Distress                              |                     | Х  | A few reflective cracks near shoulder in asphalt patch.                         | Х   |                                                |  |  |  |  |
| Slope Movement                                 |                     | X  | Stabilized slope is performing well. No evidence of slope movement is apparent. |     | X                                              |  |  |  |  |
| Erosion                                        |                     | Χ  |                                                                                 |     | X                                              |  |  |  |  |
| Seepage                                        |                     | Х  |                                                                                 |     | X                                              |  |  |  |  |
| Culvert Distress                               |                     | Х  |                                                                                 |     | Х                                              |  |  |  |  |
| COMMENTS                                       |                     |    |                                                                                 |     |                                                |  |  |  |  |
|                                                |                     |    |                                                                                 |     |                                                |  |  |  |  |
| Refer to attached photos and previous reports. |                     |    |                                                                                 |     |                                                |  |  |  |  |
|                                                |                     |    |                                                                                 |     |                                                |  |  |  |  |
|                                                |                     |    |                                                                                 |     |                                                |  |  |  |  |
|                                                |                     |    |                                                                                 |     |                                                |  |  |  |  |
|                                                |                     |    |                                                                                 |     |                                                |  |  |  |  |
|                                                |                     |    |                                                                                 |     |                                                |  |  |  |  |