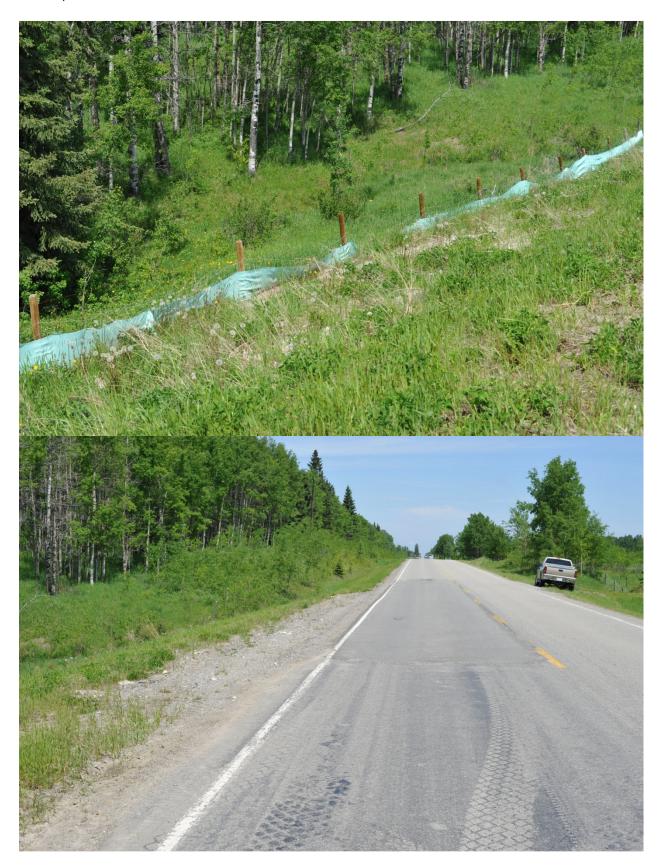

| ITEM                                           | CONDITION<br>EXISTS |    | DESCRIPTION AND LOCATION                                                        |     | NOTICABLE<br>CHANGE<br>FROM LAST<br>INSPECTION |  |  |  |  |
|------------------------------------------------|---------------------|----|---------------------------------------------------------------------------------|-----|------------------------------------------------|--|--|--|--|
|                                                | YES                 | NO |                                                                                 | YES | NO                                             |  |  |  |  |
| Pavement Distress                              |                     | Х  | A few reflective cracks near shoulder in asphalt patch.                         | Х   |                                                |  |  |  |  |
| Slope Movement                                 |                     | X  | Stabilized slope is performing well. No evidence of slope movement is apparent. |     | X                                              |  |  |  |  |
| Erosion                                        |                     | Χ  |                                                                                 |     | X                                              |  |  |  |  |
| Seepage                                        |                     | Х  |                                                                                 |     | X                                              |  |  |  |  |
| Culvert Distress                               |                     | Х  |                                                                                 |     | Х                                              |  |  |  |  |
| COMMENTS                                       |                     |    |                                                                                 |     |                                                |  |  |  |  |
|                                                |                     |    |                                                                                 |     |                                                |  |  |  |  |
| Refer to attached photos and previous reports. |                     |    |                                                                                 |     |                                                |  |  |  |  |
|                                                |                     |    |                                                                                 |     |                                                |  |  |  |  |
|                                                |                     |    |                                                                                 |     |                                                |  |  |  |  |
|                                                |                     |    |                                                                                 |     |                                                |  |  |  |  |
|                                                |                     |    |                                                                                 |     |                                                |  |  |  |  |
|                                                |                     |    |                                                                                 |     |                                                |  |  |  |  |