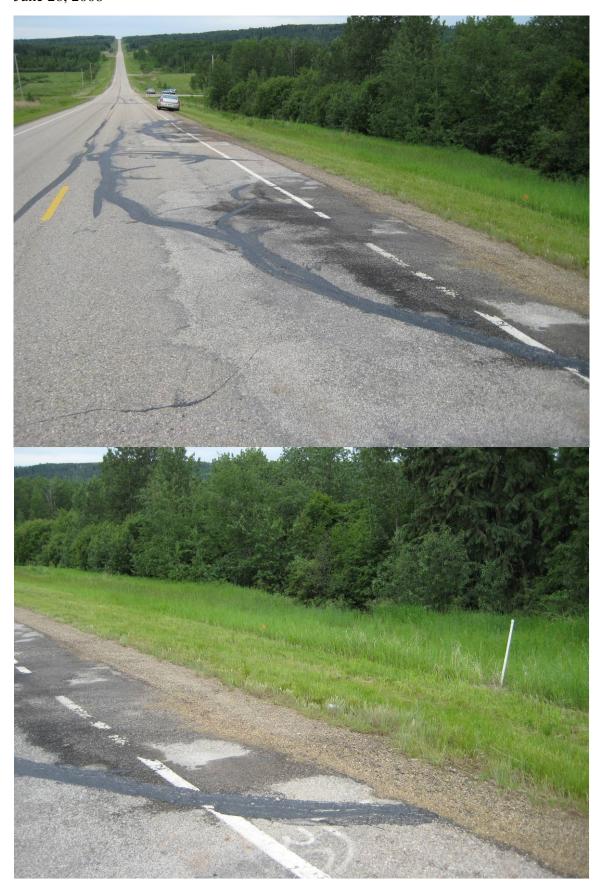

| ITEM                                           | CONDITION<br>EXISTS |    | DESCRIPTION AND LOCATION                                                        | NOTICABLE<br>CHANGE<br>FROM LAST<br>INSPECTION |    |  |  |  |
|------------------------------------------------|---------------------|----|---------------------------------------------------------------------------------|------------------------------------------------|----|--|--|--|
|                                                | YES                 | NO |                                                                                 | YES                                            | NO |  |  |  |
| Pavement Distress                              | Χ                   |    | Pavement marked for patching.                                                   |                                                | Χ  |  |  |  |
| Slope Movement                                 | Х                   |    | Slope nailed in June 2007. No movement is apparent.                             |                                                | Х  |  |  |  |
| Erosion                                        |                     | Χ  |                                                                                 |                                                | Χ  |  |  |  |
| Seepage                                        |                     | Х  |                                                                                 |                                                | Χ  |  |  |  |
| Culvert Distress                               | Х                   |    | Culvert is flowing. No significant changes to instability downstream of outlet. |                                                | Х  |  |  |  |
| 0.014151170                                    |                     |    |                                                                                 |                                                |    |  |  |  |
| COMMENTS                                       |                     |    |                                                                                 |                                                |    |  |  |  |
| Refer to previous reports and attached photos. |                     |    |                                                                                 |                                                |    |  |  |  |
|                                                |                     |    |                                                                                 |                                                |    |  |  |  |
|                                                |                     |    |                                                                                 |                                                |    |  |  |  |
|                                                |                     |    |                                                                                 |                                                |    |  |  |  |