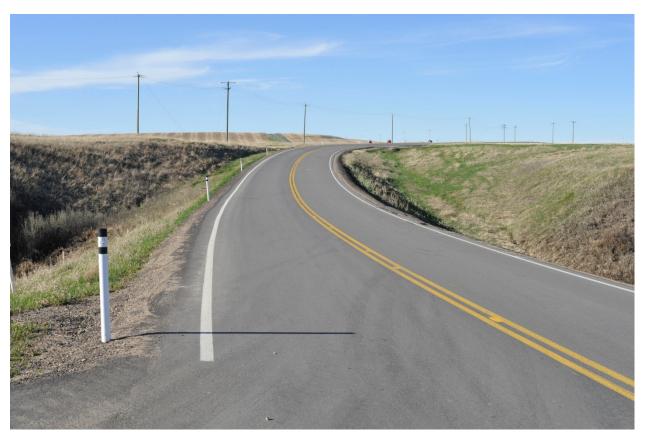

| SUMMARY OF SITE INSTRUMENTATION:                                                                      | INSPECTED BY: |
|-------------------------------------------------------------------------------------------------------|---------------|
|                                                                                                       | ENGINES       |
| None                                                                                                  | AR W. RAAP    |
|                                                                                                       |               |
|                                                                                                       |               |
|                                                                                                       |               |
|                                                                                                       |               |
| LAST READING DATE:                                                                                    | T BARAS L     |
| LAST READING DATE.                                                                                    |               |
|                                                                                                       |               |
| PRIMARY SITE ISSUE:                                                                                   |               |
| Pavement Settlement – slide on shoulder.                                                              |               |
|                                                                                                       |               |
| APPROXIMATE DIMENSIONS: 40 m long                                                                     |               |
| 7.1. THE ANNUAL EDUNE TO THE LONG                                                                     |               |
| DATE OF ANY REMEDIAL ACTION: 160 (5 rows) launched soil nails installed in July                       | v 2010        |
| 57.1.2 31 7.1.1 1.2.1.1.25 1.1.2.1.3.1.1. 1.33 (8 10 10 1) ladilololololololololololololololololololo | ,             |
|                                                                                                       |               |

| ITEM                                           | CONDITION<br>EXISTS |        | DESCRIPTION AND LOCATION                    |  | NOTICABLE<br>CHANGE<br>FROM LAST<br>INSPECTION |  |  |  |
|------------------------------------------------|---------------------|--------|---------------------------------------------|--|------------------------------------------------|--|--|--|
|                                                | YES                 | NO     | 1                                           |  | NO                                             |  |  |  |
| Pavement Distress                              | Χ                   |        | Minor cracking at extreme edge of pavement. |  |                                                |  |  |  |
| Slope Movement                                 |                     | Х      |                                             |  |                                                |  |  |  |
| Erosion                                        |                     | Х      |                                             |  |                                                |  |  |  |
| Seepage                                        |                     | Χ      |                                             |  |                                                |  |  |  |
| Culvert Distress                               |                     | Х      |                                             |  |                                                |  |  |  |
|                                                |                     |        |                                             |  |                                                |  |  |  |
|                                                |                     |        |                                             |  |                                                |  |  |  |
| COMMENTS & RECOMMENDATIONS                     |                     |        |                                             |  |                                                |  |  |  |
| See attached photos.                           | ve from             | n Genh | aggard program                              |  |                                                |  |  |  |
| MCI to monitor – remove from Geohazard program |                     |        |                                             |  |                                                |  |  |  |
|                                                |                     |        |                                             |  |                                                |  |  |  |
|                                                |                     |        |                                             |  |                                                |  |  |  |
|                                                |                     |        |                                             |  |                                                |  |  |  |