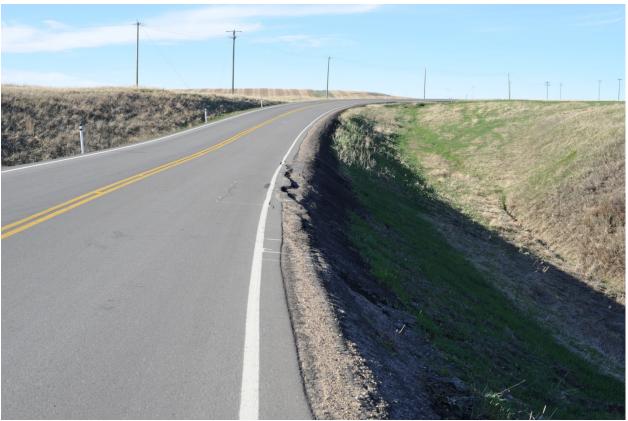

| ITEM                                           | CONDITION<br>EXISTS |        | DESCRIPTION AND LOCATION                    |  | NOTICABLE<br>CHANGE<br>FROM LAST<br>INSPECTION |  |  |  |
|------------------------------------------------|---------------------|--------|---------------------------------------------|--|------------------------------------------------|--|--|--|
|                                                | YES                 | NO     | 1                                           |  | NO                                             |  |  |  |
| Pavement Distress                              | Χ                   |        | Minor cracking at extreme edge of pavement. |  |                                                |  |  |  |
| Slope Movement                                 |                     | Х      |                                             |  |                                                |  |  |  |
| Erosion                                        |                     | Х      |                                             |  |                                                |  |  |  |
| Seepage                                        |                     | Χ      |                                             |  |                                                |  |  |  |
| Culvert Distress                               |                     | Х      |                                             |  |                                                |  |  |  |
|                                                |                     |        |                                             |  |                                                |  |  |  |
|                                                |                     |        |                                             |  |                                                |  |  |  |
| COMMENTS & RECOMMENDATIONS                     |                     |        |                                             |  |                                                |  |  |  |
| See attached photos.                           | ve from             | n Genh | aggard program                              |  |                                                |  |  |  |
| MCI to monitor – remove from Geohazard program |                     |        |                                             |  |                                                |  |  |  |
|                                                |                     |        |                                             |  |                                                |  |  |  |
|                                                |                     |        |                                             |  |                                                |  |  |  |
|                                                |                     |        |                                             |  |                                                |  |  |  |