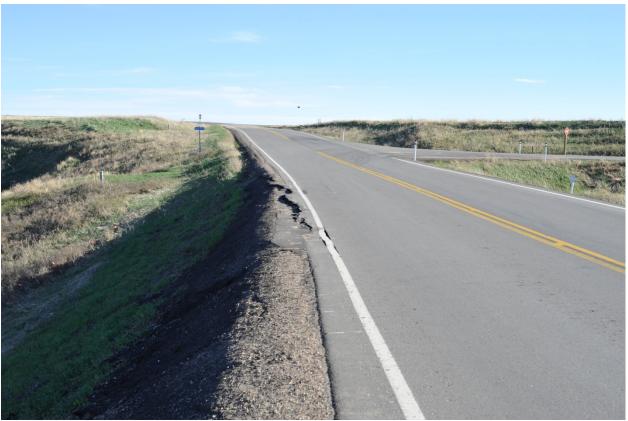

| ITEM                                           | CONDITION<br>EXISTS |        | DESCRIPTION AND LOCATION                    |  | NOTICABLE<br>CHANGE<br>FROM LAST<br>INSPECTION |  |  |  |
|------------------------------------------------|---------------------|--------|---------------------------------------------|--|------------------------------------------------|--|--|--|
|                                                | YES                 | NO     | 1                                           |  | NO                                             |  |  |  |
| Pavement Distress                              | Χ                   |        | Minor cracking at extreme edge of pavement. |  |                                                |  |  |  |
| Slope Movement                                 |                     | Х      |                                             |  |                                                |  |  |  |
| Erosion                                        |                     | Х      |                                             |  |                                                |  |  |  |
| Seepage                                        |                     | Χ      |                                             |  |                                                |  |  |  |
| Culvert Distress                               |                     | Х      |                                             |  |                                                |  |  |  |
|                                                |                     |        |                                             |  |                                                |  |  |  |
|                                                |                     |        |                                             |  |                                                |  |  |  |
| COMMENTS & RECOMMENDATIONS                     |                     |        |                                             |  |                                                |  |  |  |
| See attached photos.                           | ve from             | n Genh | aggard program                              |  |                                                |  |  |  |
| MCI to monitor – remove from Geohazard program |                     |        |                                             |  |                                                |  |  |  |
|                                                |                     |        |                                             |  |                                                |  |  |  |
|                                                |                     |        |                                             |  |                                                |  |  |  |
|                                                |                     |        |                                             |  |                                                |  |  |  |