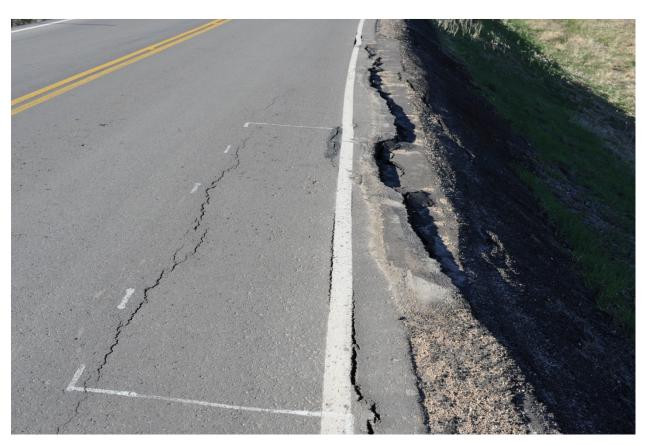

| ITEM                                           | CONDITION<br>EXISTS |        | DESCRIPTION AND LOCATION                    |  | NOTICABLE<br>CHANGE<br>FROM LAST<br>INSPECTION |  |  |  |
|------------------------------------------------|---------------------|--------|---------------------------------------------|--|------------------------------------------------|--|--|--|
|                                                | YES                 | NO     | 1                                           |  | NO                                             |  |  |  |
| Pavement Distress                              | Χ                   |        | Minor cracking at extreme edge of pavement. |  |                                                |  |  |  |
| Slope Movement                                 |                     | Х      |                                             |  |                                                |  |  |  |
| Erosion                                        |                     | Х      |                                             |  |                                                |  |  |  |
| Seepage                                        |                     | Χ      |                                             |  |                                                |  |  |  |
| Culvert Distress                               |                     | Х      |                                             |  |                                                |  |  |  |
|                                                |                     |        |                                             |  |                                                |  |  |  |
|                                                |                     |        |                                             |  |                                                |  |  |  |
| COMMENTS & RECOMMENDATIONS                     |                     |        |                                             |  |                                                |  |  |  |
| See attached photos.                           | ve from             | n Genh | aggard program                              |  |                                                |  |  |  |
| MCI to monitor – remove from Geohazard program |                     |        |                                             |  |                                                |  |  |  |
|                                                |                     |        |                                             |  |                                                |  |  |  |
|                                                |                     |        |                                             |  |                                                |  |  |  |
|                                                |                     |        |                                             |  |                                                |  |  |  |