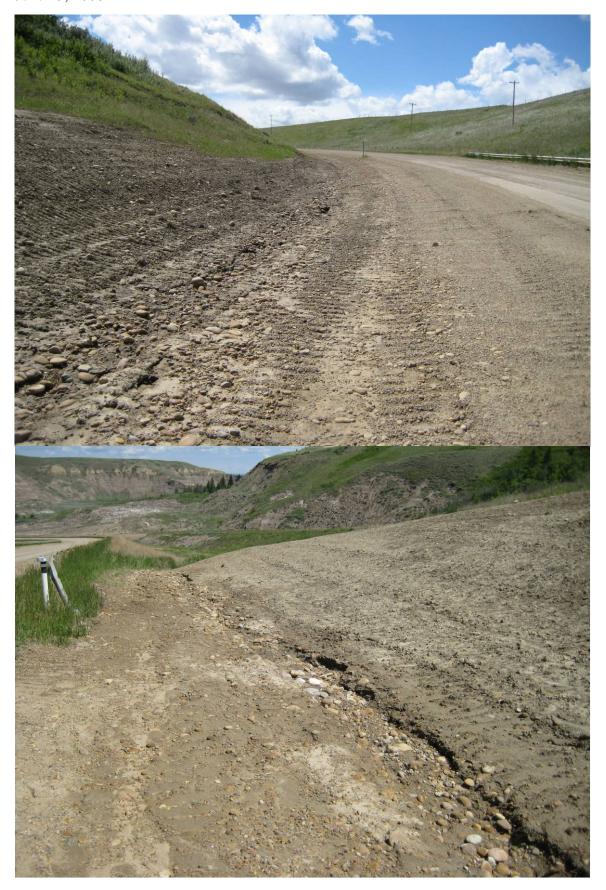

| SUMMARY OF SITE INSTRUMENTAT | TION:                                                                                                | INSPECTED BY: |
|------------------------------|------------------------------------------------------------------------------------------------------|---------------|
| None                         |                                                                                                      | ENGW. PALBO   |
| LAST READING DATE:           |                                                                                                      |               |
|                              |                                                                                                      |               |
| PRIMARY SITE ISSUE:          |                                                                                                      |               |
|                              | Ditch erosion, embankment slide                                                                      |               |
| APPROXIMATE DIMENSIONS:      |                                                                                                      |               |
| DATE OF ANY REMEDIAL ACTION: | Ditch erosion infilled with gravel summer 200<br>Embankment slide trimmed by maintenance inspection. |               |
|                              |                                                                                                      |               |

| ITEM                      | CONDITION<br>EXISTS |    | DESCRIPTION AND LOCATION                                                                                                                                                                |     | NOTICABLE<br>CHANGE<br>FROM LAST<br>INSPECTION |  |  |  |
|---------------------------|---------------------|----|-----------------------------------------------------------------------------------------------------------------------------------------------------------------------------------------|-----|------------------------------------------------|--|--|--|
|                           | YES                 | NO |                                                                                                                                                                                         | YES | NO                                             |  |  |  |
| Pavement Distress         |                     | Х  |                                                                                                                                                                                         |     | Χ                                              |  |  |  |
| Slope Movement            | Х                   |    | No slope movement is apparent since trimming.                                                                                                                                           | Χ   |                                                |  |  |  |
| Erosion                   | Х                   |    | Erosion had cut into highway edge; channel was filled with gravel but erosion continued. Additional gravel was added to channel and erosion does not appear to have progressed further. | Х   |                                                |  |  |  |
| Seepage                   |                     | Х  |                                                                                                                                                                                         |     | Χ                                              |  |  |  |
| Culvert Distress          |                     | X  |                                                                                                                                                                                         |     | X                                              |  |  |  |
| COMMENTO                  |                     |    |                                                                                                                                                                                         |     |                                                |  |  |  |
| COMMENTS                  |                     |    |                                                                                                                                                                                         |     |                                                |  |  |  |
| Refer to attached photos. |                     |    |                                                                                                                                                                                         |     |                                                |  |  |  |
|                           |                     |    |                                                                                                                                                                                         |     |                                                |  |  |  |
|                           |                     |    |                                                                                                                                                                                         |     |                                                |  |  |  |
|                           |                     |    |                                                                                                                                                                                         |     |                                                |  |  |  |
|                           |                     |    |                                                                                                                                                                                         |     |                                                |  |  |  |
|                           |                     |    |                                                                                                                                                                                         |     |                                                |  |  |  |