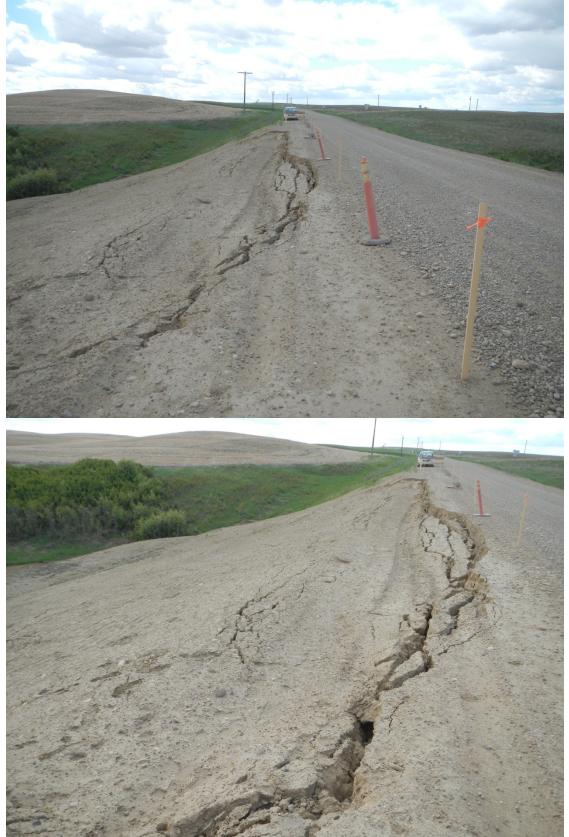

SUMMARY OF SITE INSTRUMENTATION: None

LAST READING DATE:

PRIMARY SITE ISSUE: Embankment Slide

APPROXIMATE DIMENSIONS:

DATE OF ANY REMEDIAL ACTION: 2010, 2012, and 2013

| ITEM CONDIT<br>EXIST                 |   |   | DESCRIPTION AND LOCATION                      | NOTICABLE<br>CHANGE<br>FROM LAST<br>INSPECTION<br>YES NO |   |  |  |  |  |  |
|--------------------------------------|---|---|-----------------------------------------------|----------------------------------------------------------|---|--|--|--|--|--|
| Pavement Distress                    |   | X | Gravel road                                   |                                                          |   |  |  |  |  |  |
| Slope Movement                       | Х |   | Surficial slide in poor quality fill on slope | Х                                                        |   |  |  |  |  |  |
| Erosion                              |   | Х |                                               |                                                          |   |  |  |  |  |  |
| Seepage                              | Х |   |                                               |                                                          | Х |  |  |  |  |  |
| Culvert Distress                     |   | Х |                                               |                                                          | X |  |  |  |  |  |
|                                      |   |   |                                               |                                                          |   |  |  |  |  |  |
|                                      |   |   |                                               |                                                          |   |  |  |  |  |  |
| COMMENTS                             |   |   |                                               |                                                          |   |  |  |  |  |  |
| See Callout and Construction Reports |   |   |                                               |                                                          |   |  |  |  |  |  |
|                                      |   |   |                                               |                                                          |   |  |  |  |  |  |
|                                      |   |   |                                               |                                                          |   |  |  |  |  |  |
|                                      |   |   |                                               |                                                          |   |  |  |  |  |  |
|                                      |   |   |                                               |                                                          |   |  |  |  |  |  |