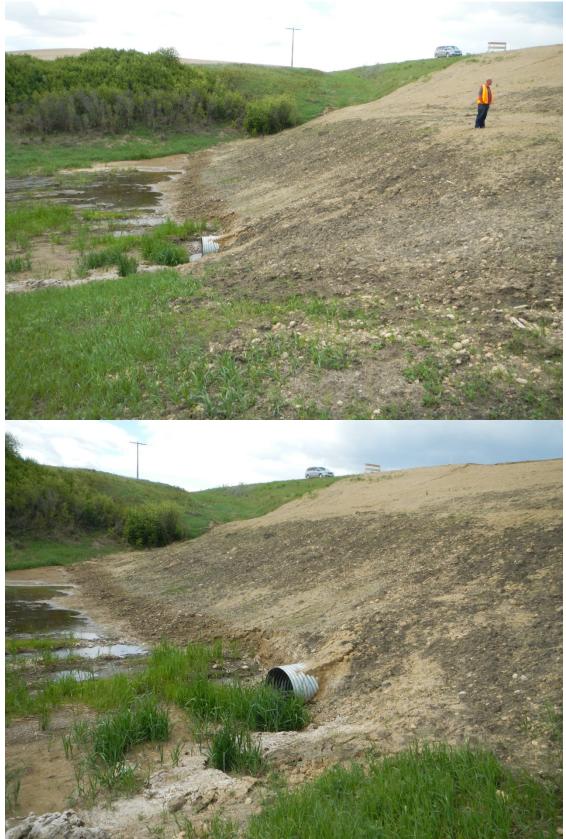

SUMMARY OF SITE INSTRUMENTATION: None

LAST READING DATE:

PRIMARY SITE ISSUE: Embankment Slide

APPROXIMATE DIMENSIONS:

DATE OF ANY REMEDIAL ACTION: 2010, 2012, and 2013

| ITEM CONDIT<br>EXIST                 |   |   | DESCRIPTION AND LOCATION                      | NOTICABLE<br>CHANGE<br>FROM LAST<br>INSPECTION<br>YES NO |   |  |  |  |  |  |
|--------------------------------------|---|---|-----------------------------------------------|----------------------------------------------------------|---|--|--|--|--|--|
| Pavement Distress                    |   | X | Gravel road                                   |                                                          |   |  |  |  |  |  |
| Slope Movement                       | Х |   | Surficial slide in poor quality fill on slope | Х                                                        |   |  |  |  |  |  |
| Erosion                              |   | Х |                                               |                                                          |   |  |  |  |  |  |
| Seepage                              | Х |   |                                               |                                                          | Х |  |  |  |  |  |
| Culvert Distress                     |   | Х |                                               |                                                          | X |  |  |  |  |  |
|                                      |   |   |                                               |                                                          |   |  |  |  |  |  |
|                                      |   |   |                                               |                                                          |   |  |  |  |  |  |
| COMMENTS                             |   |   |                                               |                                                          |   |  |  |  |  |  |
| See Callout and Construction Reports |   |   |                                               |                                                          |   |  |  |  |  |  |
|                                      |   |   |                                               |                                                          |   |  |  |  |  |  |
|                                      |   |   |                                               |                                                          |   |  |  |  |  |  |
|                                      |   |   |                                               |                                                          |   |  |  |  |  |  |
|                                      |   |   |                                               |                                                          |   |  |  |  |  |  |