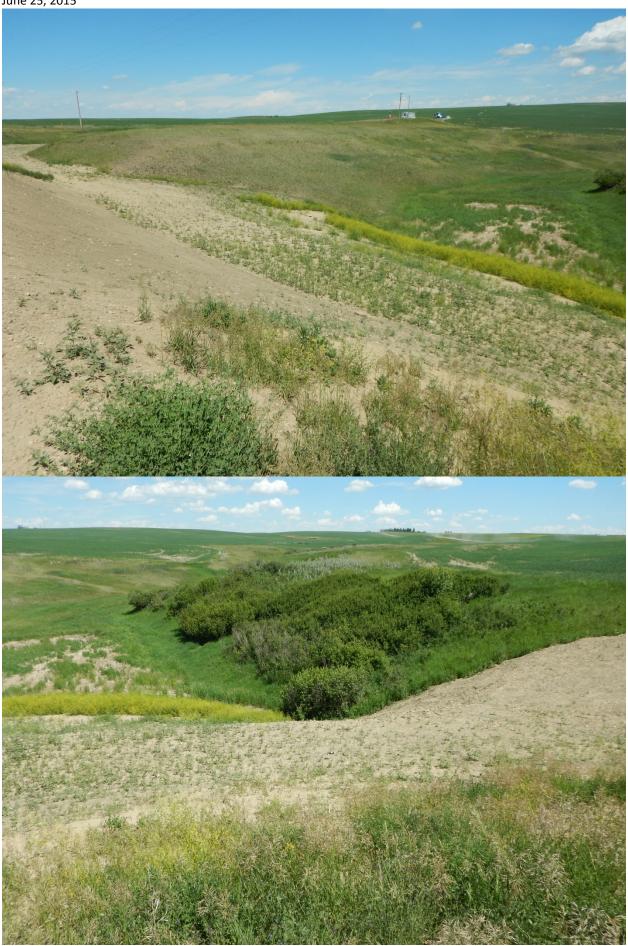

| SUMMARY OF SITE INSTRUMENTATION:<br>None               | INSPECTED BY: |  |
|--------------------------------------------------------|---------------|--|
| LAST READING DATE:                                     | (MAR)         |  |
| ·                                                      |               |  |
| PRIMARY SITE ISSUE: Embankment Slide                   |               |  |
| APPROXIMATE DIMENSIONS:                                |               |  |
| DATE OF ANY REMEDIAL ACTION: 2010, 2012, 2013 and 2014 |               |  |
|                                                        |               |  |
| CONDITION                                              | NOTICABLE     |  |

| ITEM              | CONDITION<br>EXISTS |    | DESCRIPTION AND LOCATION                  | NOTICABLE<br>CHANGE<br>FROM LAST<br>INSPECTION |    |  |  |  |
|-------------------|---------------------|----|-------------------------------------------|------------------------------------------------|----|--|--|--|
|                   | YES                 | NO |                                           | YES                                            | NO |  |  |  |
| Pavement Distress |                     | Х  | Gravel road                               |                                                |    |  |  |  |
| Slope Movement    |                     | Х  | 2014 embankment repair appears successful |                                                |    |  |  |  |
| Erosion           |                     | Х  |                                           |                                                |    |  |  |  |
| Seepage           |                     | Х  |                                           |                                                |    |  |  |  |
| Culvert Distress  |                     | X  |                                           |                                                |    |  |  |  |
|                   |                     |    |                                           |                                                |    |  |  |  |
|                   |                     |    |                                           |                                                |    |  |  |  |
| COMMENTS          |                     |    |                                           |                                                |    |  |  |  |
| Remove from GRMP  |                     |    |                                           |                                                |    |  |  |  |
|                   |                     |    |                                           |                                                |    |  |  |  |
|                   |                     |    |                                           |                                                |    |  |  |  |
|                   |                     |    |                                           |                                                |    |  |  |  |
|                   |                     |    |                                           | ·                                              |    |  |  |  |