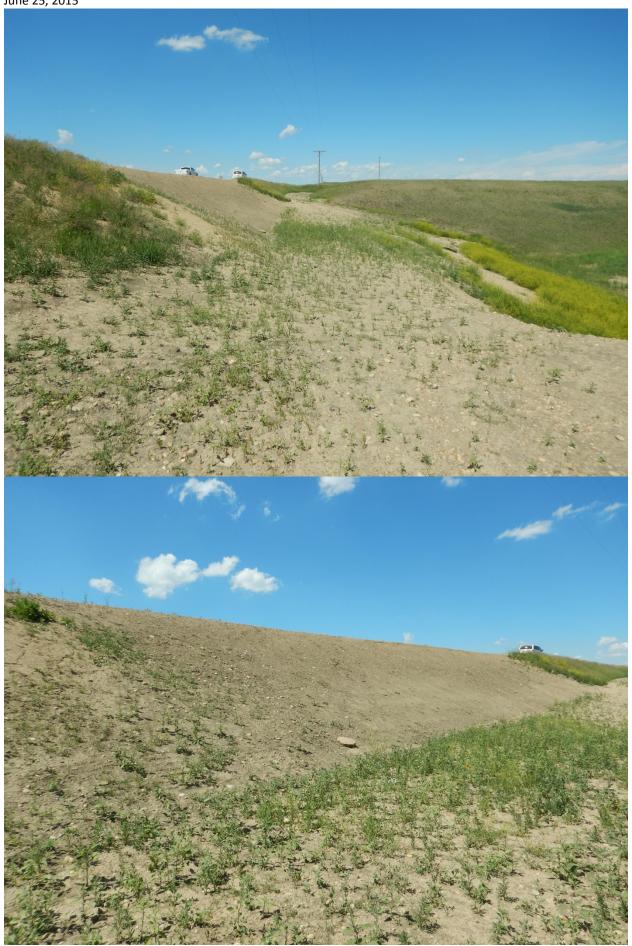

| SUMMARY OF SITE INSTRUMENTATION:<br>None               | INSPECTED BY: |  |
|--------------------------------------------------------|---------------|--|
| LAST READING DATE:                                     | (MAR)         |  |
| ·                                                      |               |  |
| PRIMARY SITE ISSUE: Embankment Slide                   |               |  |
| APPROXIMATE DIMENSIONS:                                |               |  |
| DATE OF ANY REMEDIAL ACTION: 2010, 2012, 2013 and 2014 |               |  |
|                                                        |               |  |
| CONDITION                                              | NOTICABLE     |  |

| ITEM              | CONDITION<br>EXISTS |    | DESCRIPTION AND LOCATION                  | NOTICABLE<br>CHANGE<br>FROM LAST<br>INSPECTION |    |  |  |  |
|-------------------|---------------------|----|-------------------------------------------|------------------------------------------------|----|--|--|--|
|                   | YES                 | NO |                                           | YES                                            | NO |  |  |  |
| Pavement Distress |                     | Х  | Gravel road                               |                                                |    |  |  |  |
| Slope Movement    |                     | Х  | 2014 embankment repair appears successful |                                                |    |  |  |  |
| Erosion           |                     | Х  |                                           |                                                |    |  |  |  |
| Seepage           |                     | Х  |                                           |                                                |    |  |  |  |
| Culvert Distress  |                     | X  |                                           |                                                |    |  |  |  |
|                   |                     |    |                                           |                                                |    |  |  |  |
|                   |                     |    |                                           |                                                |    |  |  |  |
| COMMENTS          |                     |    |                                           |                                                |    |  |  |  |
| Remove from GRMP  |                     |    |                                           |                                                |    |  |  |  |
|                   |                     |    |                                           |                                                |    |  |  |  |
|                   |                     |    |                                           |                                                |    |  |  |  |
|                   |                     |    |                                           |                                                |    |  |  |  |
|                   |                     |    |                                           | ·                                              |    |  |  |  |