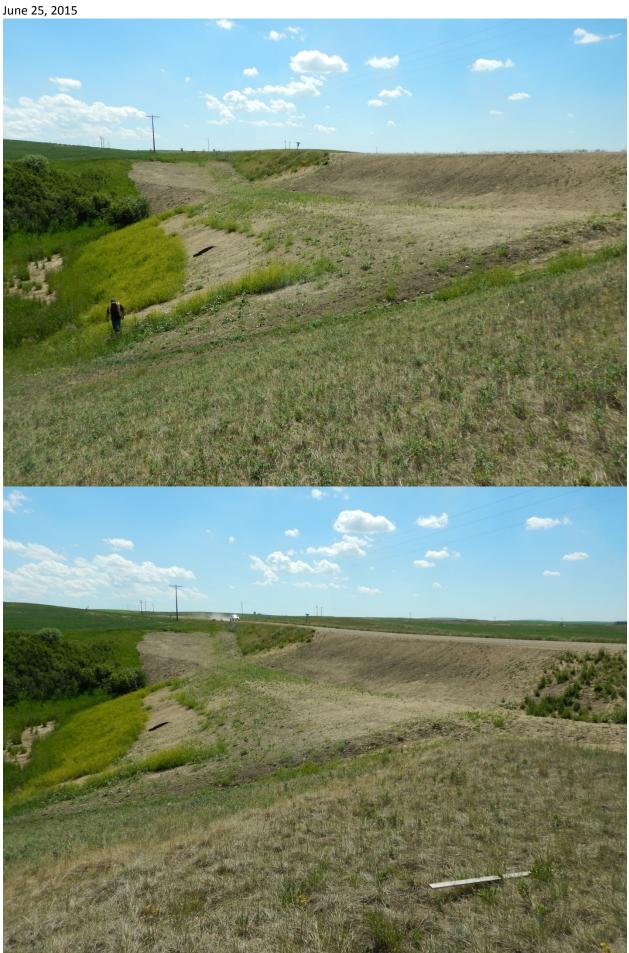

| SUMMARY OF SITE INSTRUMENTATION:<br>None               | INSPECTED BY: |  |
|--------------------------------------------------------|---------------|--|
| LAST READING DATE:                                     | (MAR)         |  |
| ·                                                      |               |  |
| PRIMARY SITE ISSUE: Embankment Slide                   |               |  |
| APPROXIMATE DIMENSIONS:                                |               |  |
| DATE OF ANY REMEDIAL ACTION: 2010, 2012, 2013 and 2014 |               |  |
|                                                        |               |  |
| CONDITION                                              | NOTICABLE     |  |

| ITEM              | CONDITION<br>EXISTS |    | DESCRIPTION AND LOCATION                  | NOTICABLE<br>CHANGE<br>FROM LAST<br>INSPECTION |    |  |  |  |
|-------------------|---------------------|----|-------------------------------------------|------------------------------------------------|----|--|--|--|
|                   | YES                 | NO |                                           | YES                                            | NO |  |  |  |
| Pavement Distress |                     | Х  | Gravel road                               |                                                |    |  |  |  |
| Slope Movement    |                     | Х  | 2014 embankment repair appears successful |                                                |    |  |  |  |
| Erosion           |                     | Х  |                                           |                                                |    |  |  |  |
| Seepage           |                     | Х  |                                           |                                                |    |  |  |  |
| Culvert Distress  |                     | X  |                                           |                                                |    |  |  |  |
|                   |                     |    |                                           |                                                |    |  |  |  |
|                   |                     |    |                                           |                                                |    |  |  |  |
| COMMENTS          |                     |    |                                           |                                                |    |  |  |  |
| Remove from GRMP  |                     |    |                                           |                                                |    |  |  |  |
|                   |                     |    |                                           |                                                |    |  |  |  |
|                   |                     |    |                                           |                                                |    |  |  |  |
|                   |                     |    |                                           |                                                |    |  |  |  |
|                   |                     |    |                                           | ·                                              |    |  |  |  |