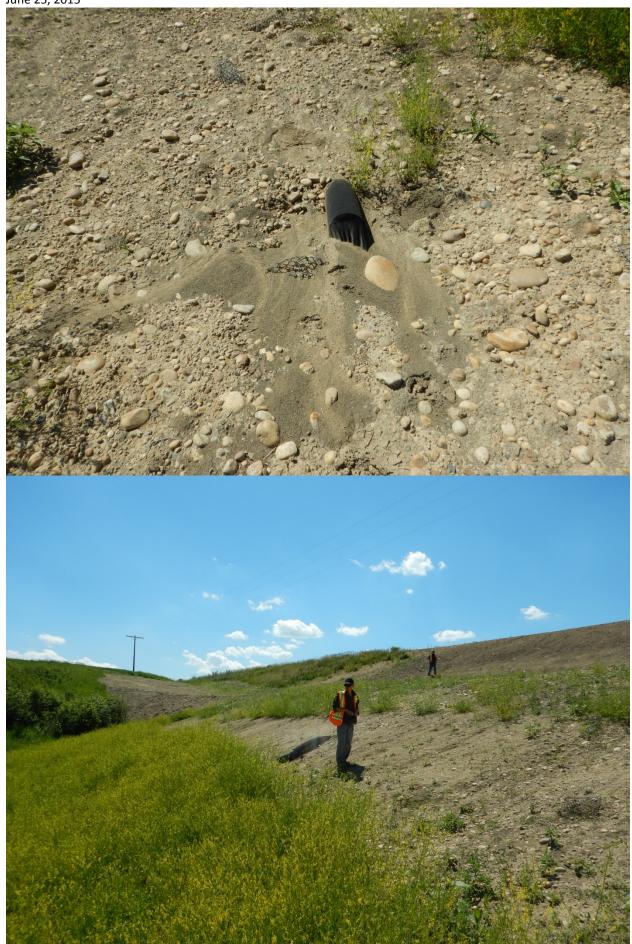

| ITEM              | CONDITION<br>EXISTS |    | DESCRIPTION AND LOCATION                  | NOTICABLE<br>CHANGE<br>FROM LAST<br>INSPECTION |    |  |  |  |
|-------------------|---------------------|----|-------------------------------------------|------------------------------------------------|----|--|--|--|
|                   | YES                 | NO |                                           | YES                                            | NO |  |  |  |
| Pavement Distress |                     | Х  | Gravel road                               |                                                |    |  |  |  |
| Slope Movement    |                     | Х  | 2014 embankment repair appears successful |                                                |    |  |  |  |
| Erosion           |                     | Х  |                                           |                                                |    |  |  |  |
| Seepage           |                     | Х  |                                           |                                                |    |  |  |  |
| Culvert Distress  |                     | X  |                                           |                                                |    |  |  |  |
|                   |                     |    |                                           |                                                |    |  |  |  |
|                   |                     |    |                                           |                                                |    |  |  |  |
| COMMENTS          |                     |    |                                           |                                                |    |  |  |  |
| Remove from GRMP  |                     |    |                                           |                                                |    |  |  |  |
|                   |                     |    |                                           |                                                |    |  |  |  |
|                   |                     |    |                                           |                                                |    |  |  |  |
|                   |                     |    |                                           |                                                |    |  |  |  |
|                   |                     |    |                                           | ·                                              |    |  |  |  |