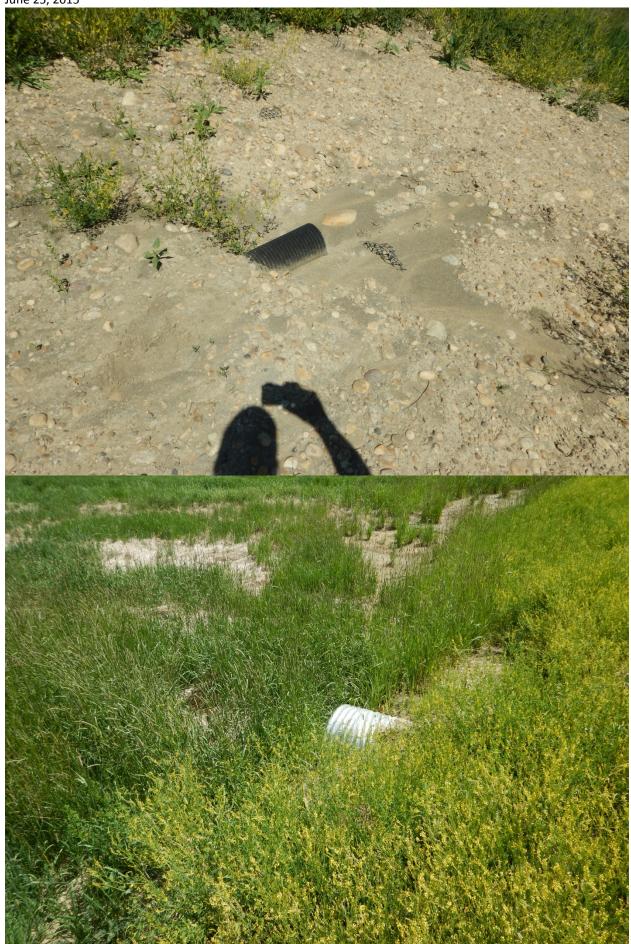

| ITEM              | CONDITION<br>EXISTS |    | DESCRIPTION AND LOCATION                  | NOTICABLE<br>CHANGE<br>FROM LAST<br>INSPECTION |    |  |  |  |
|-------------------|---------------------|----|-------------------------------------------|------------------------------------------------|----|--|--|--|
|                   | YES                 | NO |                                           | YES                                            | NO |  |  |  |
| Pavement Distress |                     | Х  | Gravel road                               |                                                |    |  |  |  |
| Slope Movement    |                     | Х  | 2014 embankment repair appears successful |                                                |    |  |  |  |
| Erosion           |                     | Х  |                                           |                                                |    |  |  |  |
| Seepage           |                     | Х  |                                           |                                                |    |  |  |  |
| Culvert Distress  |                     | X  |                                           |                                                |    |  |  |  |
|                   |                     |    |                                           |                                                |    |  |  |  |
|                   |                     |    |                                           |                                                |    |  |  |  |
| COMMENTS          |                     |    |                                           |                                                |    |  |  |  |
| Remove from GRMP  |                     |    |                                           |                                                |    |  |  |  |
|                   |                     |    |                                           |                                                |    |  |  |  |
|                   |                     |    |                                           |                                                |    |  |  |  |
|                   |                     |    |                                           |                                                |    |  |  |  |
|                   |                     |    |                                           | ·                                              |    |  |  |  |