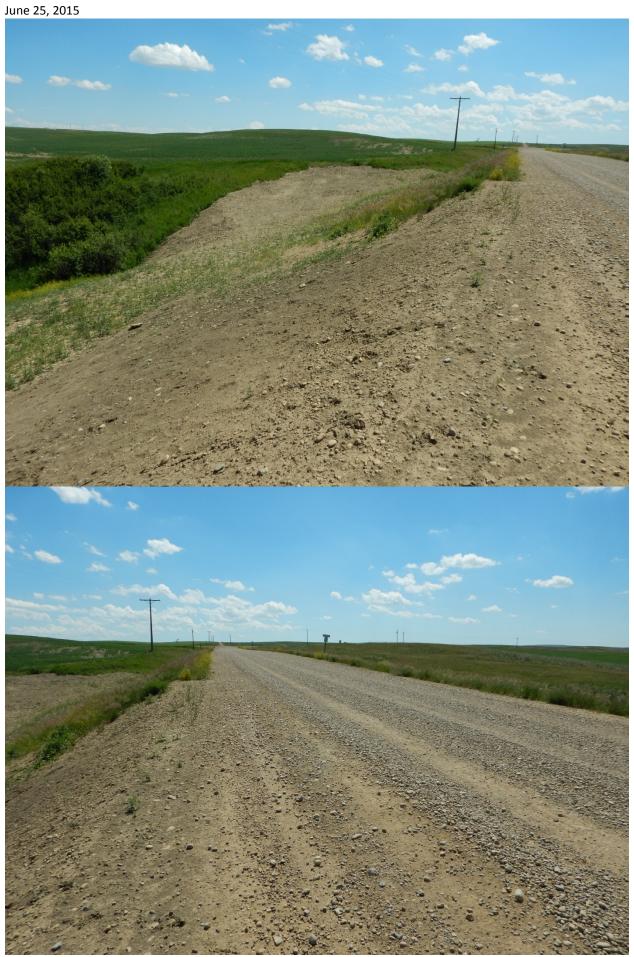

| SUMMARY OF SITE INSTRUMENTATION:<br>None               | INSPECTED BY: |  |
|--------------------------------------------------------|---------------|--|
| LAST READING DATE:                                     | (MAR)         |  |
| ·                                                      |               |  |
| PRIMARY SITE ISSUE: Embankment Slide                   |               |  |
| APPROXIMATE DIMENSIONS:                                |               |  |
| DATE OF ANY REMEDIAL ACTION: 2010, 2012, 2013 and 2014 |               |  |
|                                                        |               |  |
| CONDITION                                              | NOTICABLE     |  |

| ITEM              | CONDITION<br>EXISTS |    | DESCRIPTION AND LOCATION                  | NOTICABLE<br>CHANGE<br>FROM LAST<br>INSPECTION |    |  |  |  |
|-------------------|---------------------|----|-------------------------------------------|------------------------------------------------|----|--|--|--|
|                   | YES                 | NO |                                           | YES                                            | NO |  |  |  |
| Pavement Distress |                     | Х  | Gravel road                               |                                                |    |  |  |  |
| Slope Movement    |                     | Х  | 2014 embankment repair appears successful |                                                |    |  |  |  |
| Erosion           |                     | Х  |                                           |                                                |    |  |  |  |
| Seepage           |                     | Х  |                                           |                                                |    |  |  |  |
| Culvert Distress  |                     | X  |                                           |                                                |    |  |  |  |
|                   |                     |    |                                           |                                                |    |  |  |  |
|                   |                     |    |                                           |                                                |    |  |  |  |
| COMMENTS          |                     |    |                                           |                                                |    |  |  |  |
| Remove from GRMP  |                     |    |                                           |                                                |    |  |  |  |
|                   |                     |    |                                           |                                                |    |  |  |  |
|                   |                     |    |                                           |                                                |    |  |  |  |
|                   |                     |    |                                           |                                                |    |  |  |  |
|                   |                     |    |                                           | ·                                              |    |  |  |  |