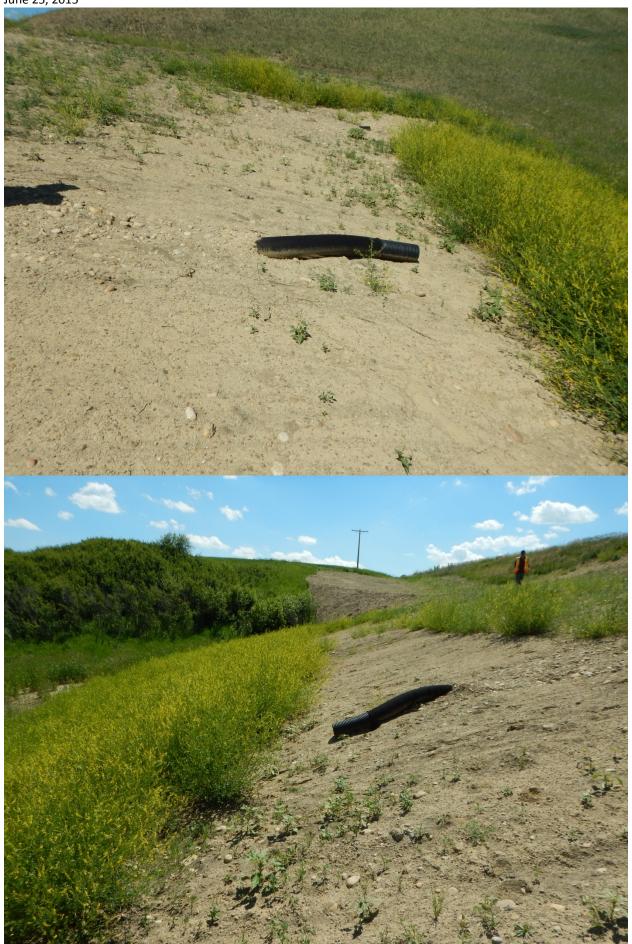

| ITEM              | CONDITION<br>EXISTS |    | DESCRIPTION AND LOCATION                  | NOTICABLE<br>CHANGE<br>FROM LAST<br>INSPECTION |    |  |  |  |
|-------------------|---------------------|----|-------------------------------------------|------------------------------------------------|----|--|--|--|
|                   | YES                 | NO |                                           | YES                                            | NO |  |  |  |
| Pavement Distress |                     | Х  | Gravel road                               |                                                |    |  |  |  |
| Slope Movement    |                     | Х  | 2014 embankment repair appears successful |                                                |    |  |  |  |
| Erosion           |                     | Х  |                                           |                                                |    |  |  |  |
| Seepage           |                     | Х  |                                           |                                                |    |  |  |  |
| Culvert Distress  |                     | X  |                                           |                                                |    |  |  |  |
|                   |                     |    |                                           |                                                |    |  |  |  |
|                   |                     |    |                                           |                                                |    |  |  |  |
| COMMENTS          |                     |    |                                           |                                                |    |  |  |  |
| Remove from GRMP  |                     |    |                                           |                                                |    |  |  |  |
|                   |                     |    |                                           |                                                |    |  |  |  |
|                   |                     |    |                                           |                                                |    |  |  |  |
|                   |                     |    |                                           |                                                |    |  |  |  |
|                   |                     |    |                                           | ·                                              |    |  |  |  |