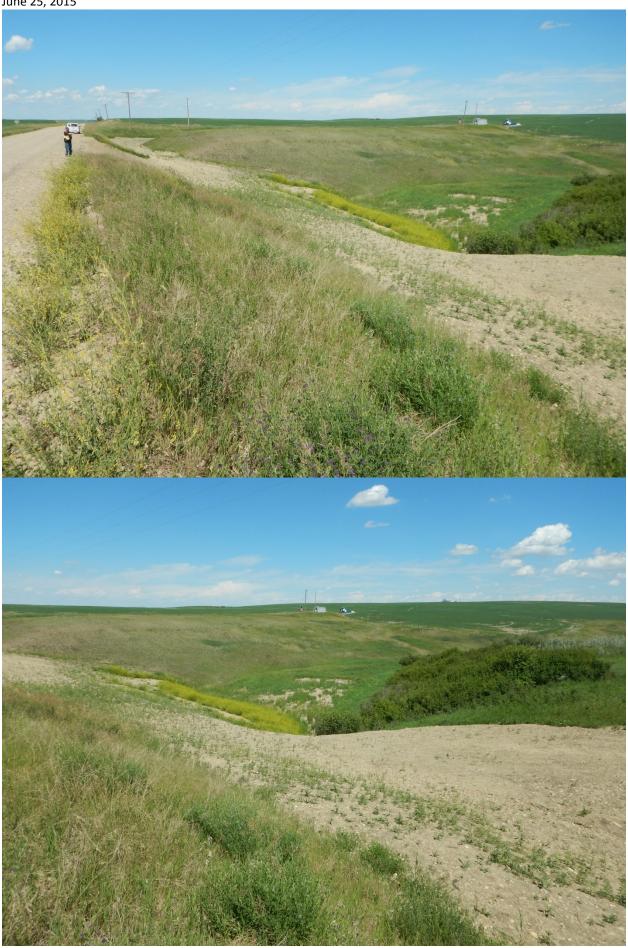

| SUMMARY OF SITE INSTRUMENTATION:<br>None               | INSPECTED BY: |  |
|--------------------------------------------------------|---------------|--|
| LAST READING DATE:                                     | (MAR)         |  |
| ·                                                      |               |  |
| PRIMARY SITE ISSUE: Embankment Slide                   |               |  |
| APPROXIMATE DIMENSIONS:                                |               |  |
| DATE OF ANY REMEDIAL ACTION: 2010, 2012, 2013 and 2014 |               |  |
|                                                        |               |  |
| CONDITION                                              | NOTICABLE     |  |

| ITEM              | CONDITION<br>EXISTS |    | DESCRIPTION AND LOCATION                  | NOTICABLE<br>CHANGE<br>FROM LAST<br>INSPECTION |    |  |  |  |
|-------------------|---------------------|----|-------------------------------------------|------------------------------------------------|----|--|--|--|
|                   | YES                 | NO |                                           | YES                                            | NO |  |  |  |
| Pavement Distress |                     | Х  | Gravel road                               |                                                |    |  |  |  |
| Slope Movement    |                     | Х  | 2014 embankment repair appears successful |                                                |    |  |  |  |
| Erosion           |                     | Х  |                                           |                                                |    |  |  |  |
| Seepage           |                     | Х  |                                           |                                                |    |  |  |  |
| Culvert Distress  |                     | X  |                                           |                                                |    |  |  |  |
|                   |                     |    |                                           |                                                |    |  |  |  |
|                   |                     |    |                                           |                                                |    |  |  |  |
| COMMENTS          |                     |    |                                           |                                                |    |  |  |  |
| Remove from GRMP  |                     |    |                                           |                                                |    |  |  |  |
|                   |                     |    |                                           |                                                |    |  |  |  |
|                   |                     |    |                                           |                                                |    |  |  |  |
|                   |                     |    |                                           |                                                |    |  |  |  |
|                   |                     |    |                                           | ·                                              |    |  |  |  |