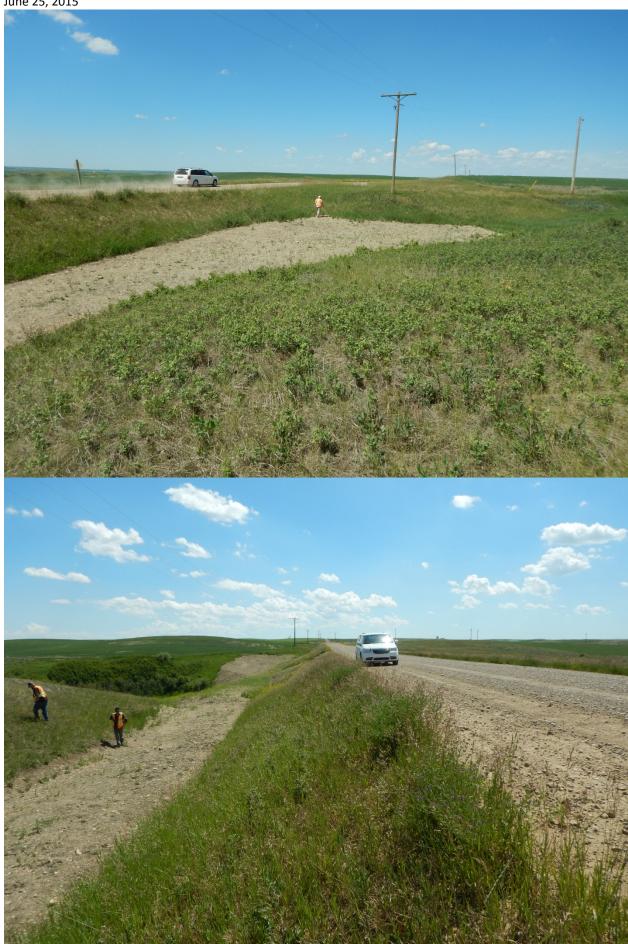

| SUMMARY OF SITE INSTRUMENTATION:<br>None               | INSPECTED BY: |  |
|--------------------------------------------------------|---------------|--|
| LAST READING DATE:                                     | (MAR)         |  |
| ·                                                      |               |  |
| PRIMARY SITE ISSUE: Embankment Slide                   |               |  |
| APPROXIMATE DIMENSIONS:                                |               |  |
| DATE OF ANY REMEDIAL ACTION: 2010, 2012, 2013 and 2014 |               |  |
|                                                        |               |  |
| CONDITION                                              | NOTICABLE     |  |

| ITEM              | CONDITION<br>EXISTS |    | DESCRIPTION AND LOCATION                  | NOTICABLE<br>CHANGE<br>FROM LAST<br>INSPECTION |    |  |  |  |
|-------------------|---------------------|----|-------------------------------------------|------------------------------------------------|----|--|--|--|
|                   | YES                 | NO |                                           | YES                                            | NO |  |  |  |
| Pavement Distress |                     | Х  | Gravel road                               |                                                |    |  |  |  |
| Slope Movement    |                     | Х  | 2014 embankment repair appears successful |                                                |    |  |  |  |
| Erosion           |                     | Х  |                                           |                                                |    |  |  |  |
| Seepage           |                     | Х  |                                           |                                                |    |  |  |  |
| Culvert Distress  |                     | X  |                                           |                                                |    |  |  |  |
|                   |                     |    |                                           |                                                |    |  |  |  |
|                   |                     |    |                                           |                                                |    |  |  |  |
| COMMENTS          |                     |    |                                           |                                                |    |  |  |  |
| Remove from GRMP  |                     |    |                                           |                                                |    |  |  |  |
|                   |                     |    |                                           |                                                |    |  |  |  |
|                   |                     |    |                                           |                                                |    |  |  |  |
|                   |                     |    |                                           |                                                |    |  |  |  |
|                   |                     |    |                                           | ·                                              |    |  |  |  |