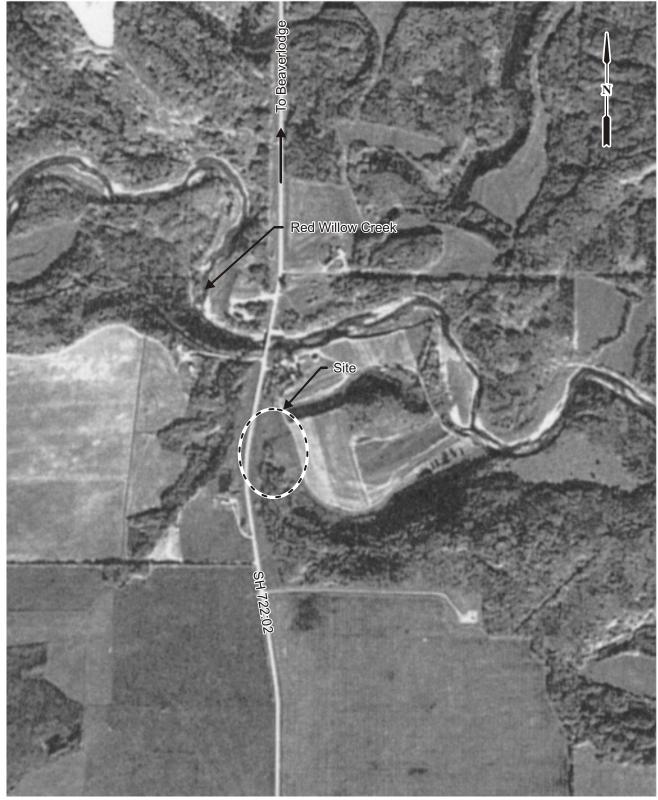

Slide Name: (GP 13) SH 722:02 Red Willow Creek

Inspection Date: N/A
Inspection By: N/A

## 1.0 BACKGROUND

Refer to EBA 2002 and earlier reports for site conditions and details of risk assessment. Some previous instrumentations were observed at this site during the 2000 annual site visit. No new instruments have been installed since 1996 (the onset of Regional Geotechnical Assignment). Attempts to locate information from previous instrumentation have not been successful.

Based on 1995 Aerial Photograph