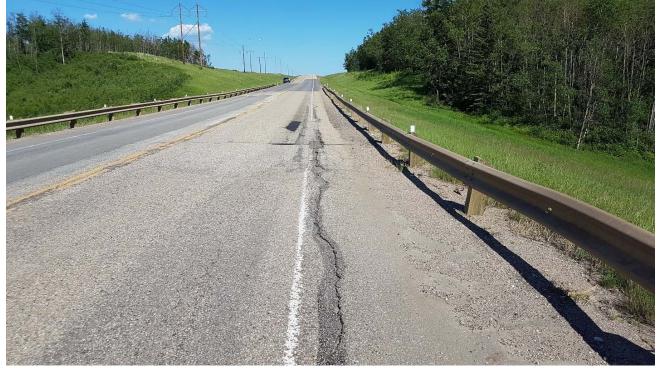

Photo 4 – Looking east at un-overlaid portion of the pavement at this site.

Photo Date: June 18, 2018

Client: File No.: E File: 

Photo 5 – Looking southeast at eroding bank immediately south of the culvert outlet.