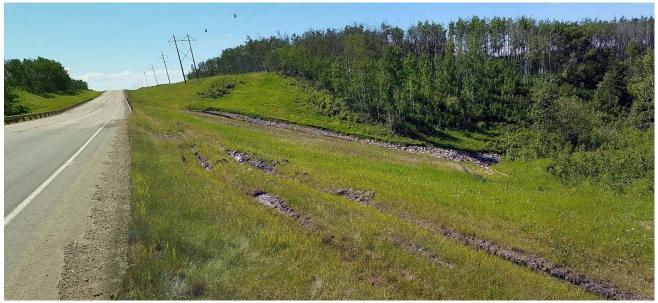

|                           |                                                                                                                                                                                                                                                                                                                                                             | -         |  |  |
|---------------------------|-------------------------------------------------------------------------------------------------------------------------------------------------------------------------------------------------------------------------------------------------------------------------------------------------------------------------------------------------------------|-----------|--|--|
| Primary Site Issue:       | Retrogressive slides (A, B, and C) in the north side of the highway embankment. Slumping of riprap downstream of the culvert out on the south side of the highway.                                                                                                                                                                                          |           |  |  |
| Dimensions:               | 18 m high embankment affected by Slide A which is 50 m wide and Slide B which is 20 m wide. Slide C is 10 m wide and at the toe of the embankment.                                                                                                                                                                                                          |           |  |  |
| Date of Remediation:      | 1980's: South slope slump repaired with finger drains and reconstructed at 4H:1V with common clay fill.  2000's: South slump repaired again with granular fill and subdrainage system. A toe berm was also constructed (culvert was extended) and riprap placed around the culvert outlet.  2017: North slumps excavated and backfilled with granular fill. |           |  |  |
| Maintenance:              | None                                                                                                                                                                                                                                                                                                                                                        |           |  |  |
| Observations:             | Description                                                                                                                                                                                                                                                                                                                                                 | Worsened? |  |  |
| Pavement Distress         | Asphalt was patched in WB lane. Some longitudinal and transverse cracks and a pothole exist in the EB lane which don't appear to be slide-related.                                                                                                                                                                                                          |           |  |  |
|                           | There is minor cracking at the top of the repair for Slide B.                                                                                                                                                                                                                                                                                               |           |  |  |
| <b>☑</b> Erosion          | There is minor erosion on south bank beyond the outlet.                                                                                                                                                                                                                                                                                                     |           |  |  |
| □ Seepage                 |                                                                                                                                                                                                                                                                                                                                                             |           |  |  |
| ☐ Bridge/Culvert Distress |                                                                                                                                                                                                                                                                                                                                                             |           |  |  |
| Other                     | A dozer left ruts along the top of the north sideslope parallel to the pavement.                                                                                                                                                                                                                                                                            | >         |  |  |
| Instrumentation:          |                                                                                                                                                                                                                                                                                                                                                             |           |  |  |
| None                      |                                                                                                                                                                                                                                                                                                                                                             |           |  |  |

At the time of the 2018 inspection, the repairs appeared to be performing well. There was some minor items noted: a gully forming below a silt fence, minor cracking above Slide B (which could be settlement-related), and equipment ruts adjacent to the guardrail. It was noted that the asphalt pavement in the vicinity of the site is fairly worn with a few popouts/shallow potholes. A slump was observed south of the embankment where the culvert outlet flow may be impacting on the bank of Gunns Creek.

Photo 1 – Looking west at crest of repaired north embankment.

Photo 2 – Looking northeast at riprap-lined ditch channel.

Photo Date: June 18, 2018

Client: File No.: E File: 

Photo 3 – Looking southeast at riprap-lined ditch channel with two subdrains visible at the toe.