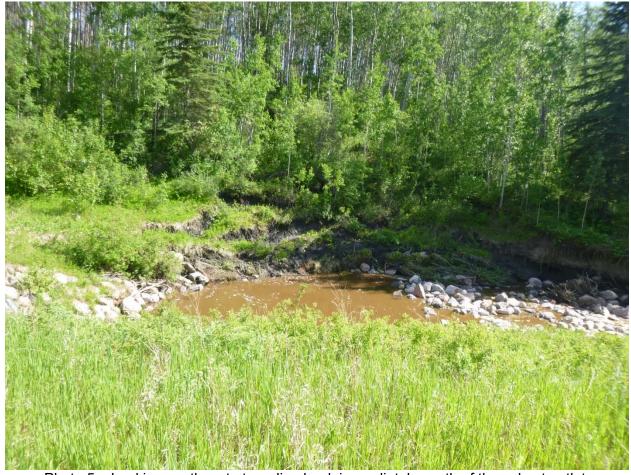

Photo 4 – Looking east at un-overlaid portion of the pavement at this site.

Photo Date: June 18, 2018

Client: File No.: E File: 

Photo 5 – Looking southeast at eroding bank immediately south of the culvert outlet.