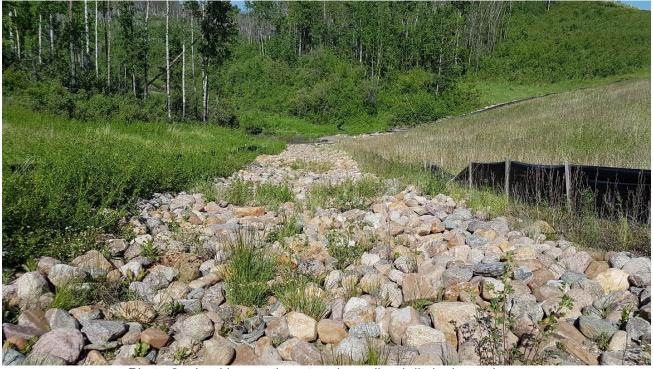

#### Assessment:

The 2017 repairs excavated the three slides in the north embankment and backfilled with compacted granular material capped with clay. Subdrains were installed in all slides and daylight in the riprap protection placed around the culvert inlet. Riprap and TRM linings were placed on both ditches. A recently overlay included the east portion of the site.

Photo 1 – Looking west at crest of repaired north embankment.

Photo 2 – Looking northeast at riprap-lined ditch channel.

Photo Date: June 18, 2018

Client: File No.: E File: 

Photo 3 – Looking southeast at riprap-lined ditch channel with two subdrains visible at the toe.