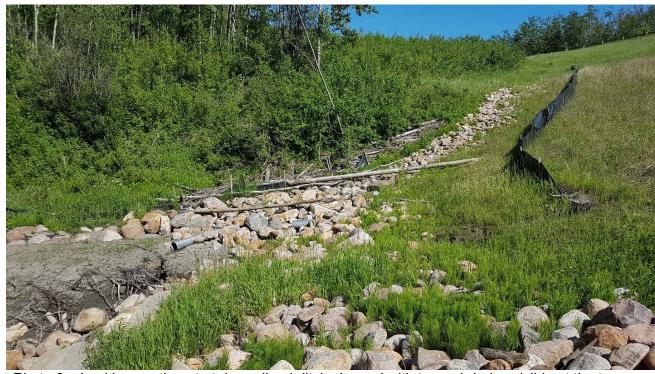

#### Assessment:

The 2017 repairs excavated the three slides in the north embankment and backfilled with compacted granular material capped with clay. Subdrains were installed in all slides and daylight in the riprap protection placed around the culvert inlet. Riprap and TRM linings were placed on both ditches. A recently overlay included the east portion of the site.

Photo 1 – Looking west at crest of repaired north embankment.

Photo 2 – Looking northeast at riprap-lined ditch channel.

Photo Date: June 18, 2018

Client: File No.: E File: 

Photo 3 – Looking southeast at riprap-lined ditch channel with two subdrains visible at the toe.