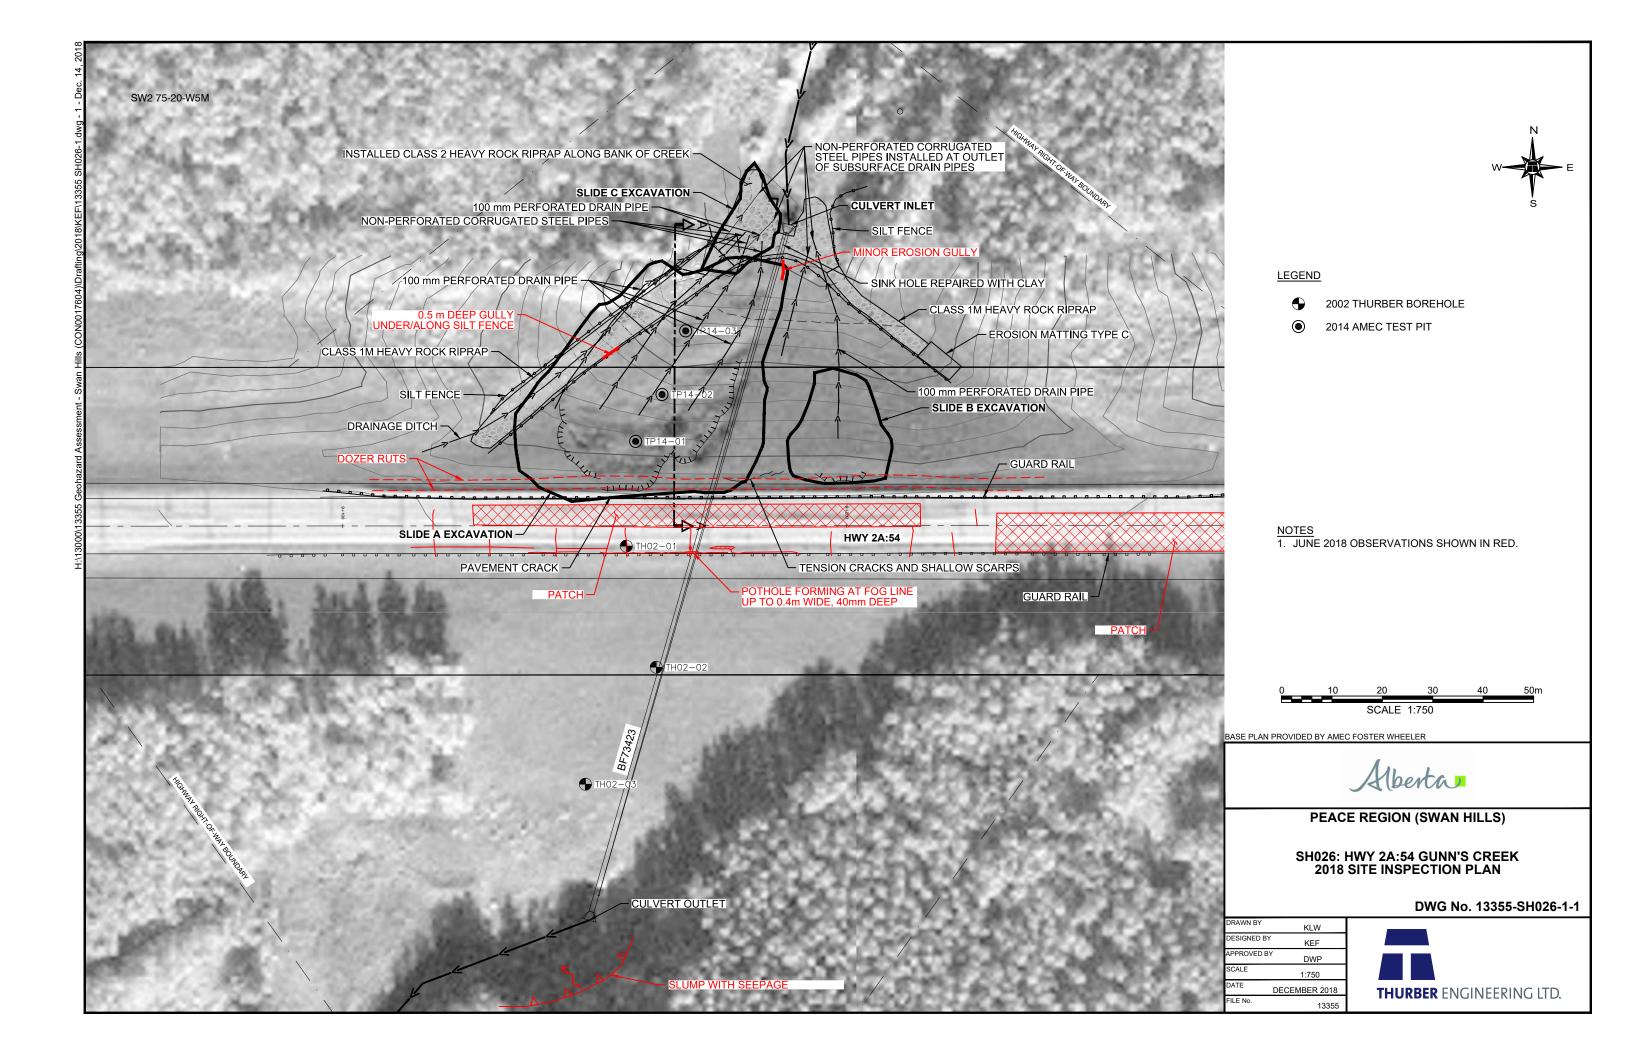

# ALBERTA TRANSPORTATION GEOHAZARD ASSESSMENT PROGRAM PEACE REGION – SWAN HILLS 2018 INSPECTION

| Site Number       | Location             | Name                            | Hwy   | km          |
|-------------------|----------------------|---------------------------------|-------|-------------|
| SH026             | West of High Prairie | Gunns Creek North<br>Embankment | 2A:54 | 18.2 – 18.3 |
| Legal Description |                      | UTM Co-ordinates                |       |             |
| SW2-75-20-W5M     |                      | 11U E 500,382                   | N     | 6,146,164   |

|                           |                                                                                                                                                                                                                                                                                                                                                             | -         |  |  |
|---------------------------|-------------------------------------------------------------------------------------------------------------------------------------------------------------------------------------------------------------------------------------------------------------------------------------------------------------------------------------------------------------|-----------|--|--|
| Primary Site Issue:       | Retrogressive slides (A, B, and C) in the north side of the highway embankment. Slumping of riprap downstream of the culvert out on the south side of the highway.                                                                                                                                                                                          |           |  |  |
| Dimensions:               | 18 m high embankment affected by Slide A which is 50 m wide and Slide B which is 20 m wide. Slide C is 10 m wide and at the toe of the embankment.                                                                                                                                                                                                          |           |  |  |
| Date of Remediation:      | 1980's: South slope slump repaired with finger drains and reconstructed at 4H:1V with common clay fill.  2000's: South slump repaired again with granular fill and subdrainage system. A toe berm was also constructed (culvert was extended) and riprap placed around the culvert outlet.  2017: North slumps excavated and backfilled with granular fill. |           |  |  |
| Maintenance:              | None                                                                                                                                                                                                                                                                                                                                                        |           |  |  |
| Observations:             | Description                                                                                                                                                                                                                                                                                                                                                 | Worsened? |  |  |
| Pavement Distress         | Asphalt was patched in WB lane. Some longitudinal and transverse cracks and a pothole exist in the EB lane which don't appear to be slide-related.                                                                                                                                                                                                          |           |  |  |
|                           | There is minor cracking at the top of the repair for Slide B.                                                                                                                                                                                                                                                                                               |           |  |  |
| <b>☑</b> Erosion          | There is minor erosion on south bank beyond the outlet.                                                                                                                                                                                                                                                                                                     |           |  |  |
| □ Seepage                 |                                                                                                                                                                                                                                                                                                                                                             |           |  |  |
| ☐ Bridge/Culvert Distress |                                                                                                                                                                                                                                                                                                                                                             |           |  |  |
| Other                     | A dozer left ruts along the top of the north sideslope parallel to the pavement.                                                                                                                                                                                                                                                                            | >         |  |  |
| Instrumentation:          |                                                                                                                                                                                                                                                                                                                                                             |           |  |  |
| None                      |                                                                                                                                                                                                                                                                                                                                                             |           |  |  |

#### Assessment:

The 2017 repairs excavated the three slides in the north embankment and backfilled with compacted granular material capped with clay. Subdrains were installed in all slides and daylight in the riprap protection placed around the culvert inlet. Riprap and TRM linings were placed on both ditches. A recently overlay included the east portion of the site.

At the time of the 2018 inspection, the repairs appeared to be performing well. There was some minor items noted: a gully forming below a silt fence, minor cracking above Slide B (which could be settlement-related), and equipment ruts adjacent to the guardrail. It was noted that the asphalt pavement in the vicinity of the site is fairly worn with a few popouts/shallow potholes. A slump was observed south of the embankment where the culvert outlet flow may be impacting on the bank of Gunns Creek.