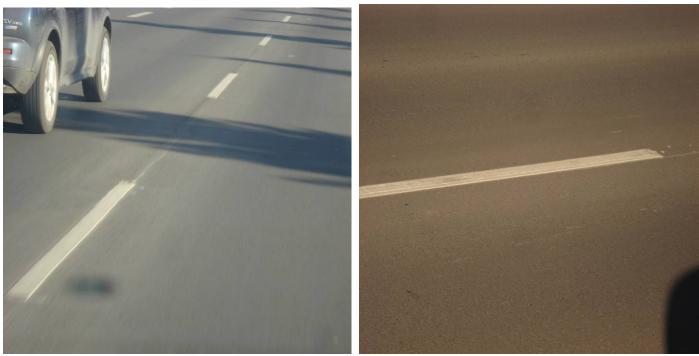

## ArcticLine HP Hot Thermoplastic Pavement Marking

Sherwood Park – Baseline Road (From Broadmoor Blvd to Crimson Drive)

Looking east, marking look good visually (very little wear)

Close-up, the markings look good at this time. Was not able to take retro's, all lines are intact and glass beads are visible.