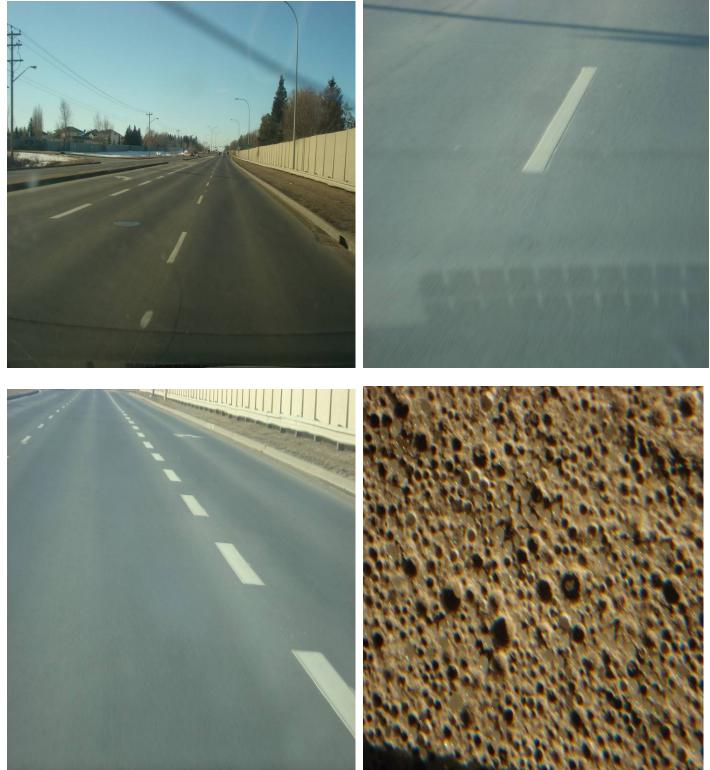

## Sherwood Park – Wye Road (From Brentwood Blvd to Clover Bar Road)

Durable markings at this location are in good shape, plenty of glass beads are present in the material, lines are dirty. This winter has not been harsh, need to access marking after one more winter.