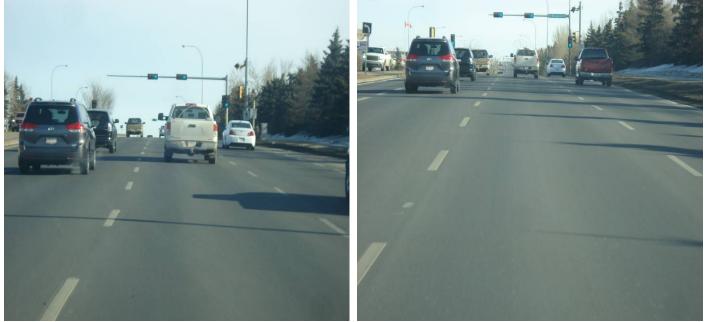

## ArcticLine HP Hot Thermoplastic Pavement Marking

Sherwood Park – Baseline Road (From Broadmoor Blvd to Crimson Drive)

Looking east, marking look good visually (very little wear)

Close-up, the markings look good at this time. Was not able to take retro's, all lines are intact and glass beads are visible.