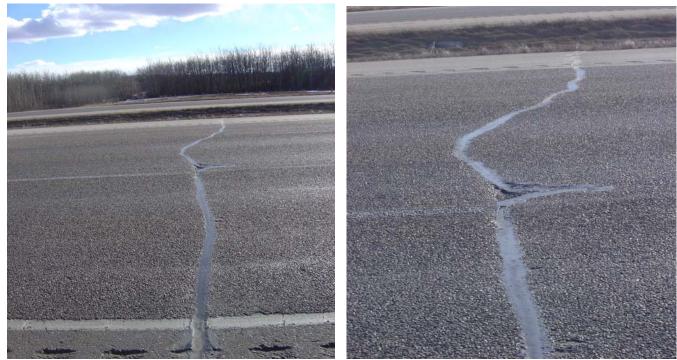

## <u>Summary</u>

The Deery 101 ELT sealant was observed on the afternoon of February 13, 2006 by J. Filice. The Deery 101 ELT sealant placed in the transverse cracks is performing very well on this highway. I would estimate that there is less than 5% sidewall adhesion failure on the transverse cracks.

The Deery 101 ELT sealant is performing very well on this project. This product is presently on the Trial Products category of the AIT products list expiring in June 2006. Based on this assessment I would recommend this product be advanced to the Proven Products category.