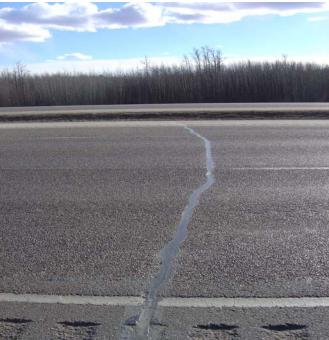

## Deery 101 ELT Sealant Rout and Seal Highway 16 (WBL to hwy 43 turn off) Sealant was applied in 2003

File: 8085-4-16 February , 2006





Transverse crack

Close-up



Sealant in good shape; small amount of sidewall adhesion problems.

Close-up



Sealant is performing very well

Sidewall adhesion failure

## <u>Summary</u>

The Deery 101 ELT sealant was observed on the afternoon of February 13, 2006 by J. Filice. The Deery 101 ELT sealant placed in the transverse cracks is performing very well on this highway. I would estimate that there is less than 5% sidewall adhesion failure on the transverse cracks.

The Deery 101 ELT sealant is performing very well on this project. This product is presently on the Trial Products category of the AIT products list expiring in June 2006. Based on this assessment I would recommend this product be advanced to the Proven Products category.

Joe Filice Cc: Roger Skirrow