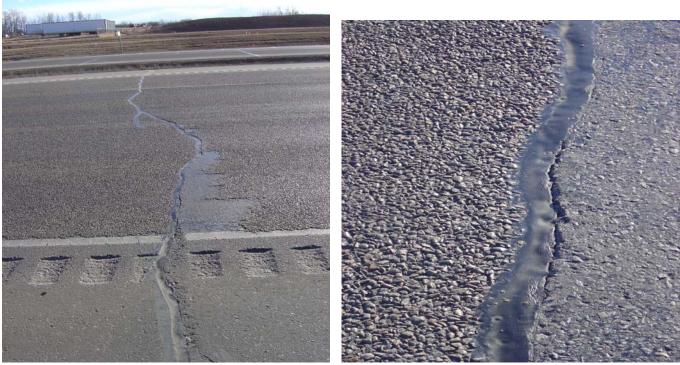

## <u>Summary</u>

The Deery 101 ELT sealant was observed on the afternoon of February 13, 2006 by J. Filice. The Deery 101 ELT sealant placed in the transverse cracks is performing very well on this highway. I would estimate that there is less than 5% sidewall adhesion failure on the transverse cracks.

The Deery 101 ELT sealant is performing very well on this project. This product is presently on the Trial Products category of the AIT products list expiring in June 2006. Based on this assessment I would recommend this product be advanced to the Proven Products category.