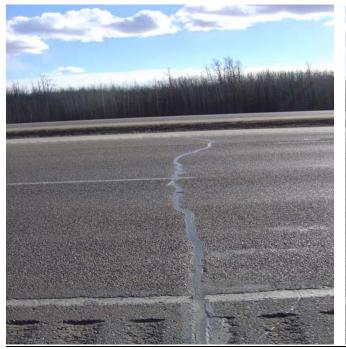

## Deery 101 ELT Sealant Rout and Seal Highway 16 (WBL to hwy 43 turn off) Sealant was applied in 2003

File: 8085-4-16 February , 2006

Transverse crack

Close-up

Sealant in good shape; small amount of sidewall adhesion problems.