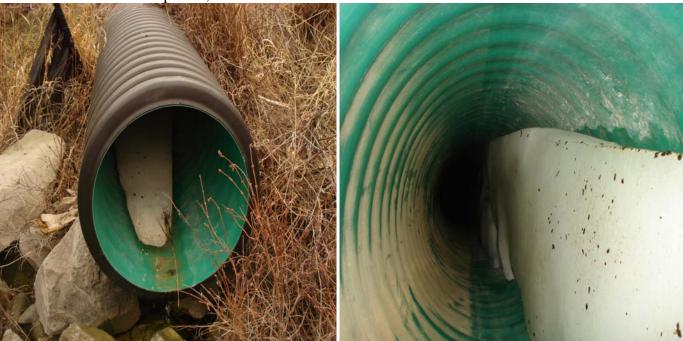

## **Note to File**

Product: Soleno (Solflo Max) Polyethylene Pipe Location: Hwy. 3, W. of Brocket Date evaluated: April 22, 2009

Soleno culvert (600mm diameter)

Interior of pipe

Exterior corrugations

Close-up, no wall separation evident

Culvert was installed in 2002. This culvert is performing well with no signs of distortions. This product is currently listed under the Trial Products category which has expiry in November 2008. I recommend that this product remain under the Trial category for at least two more years to determine its longer term performance.