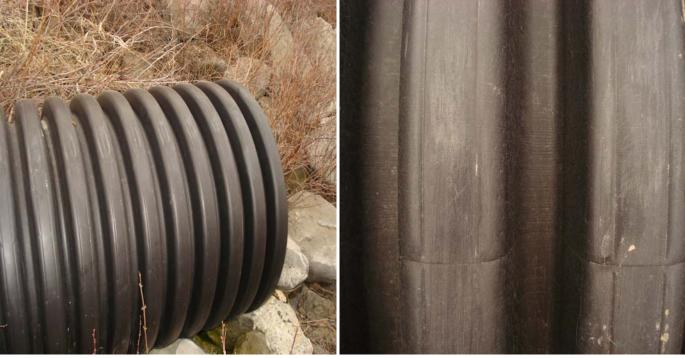

## **Note to File**

Product: Soleno (Solflo Max) Polyethylene Pipe Location: Hwy. 3, W. of Brocket Date evaluated: April 22, 2009

Soleno culvert (600mm diameter)

Interior of pipe

Exterior corrugations

Close-up, no wall separation evident

Culvert was installed in 2002. This culvert is performing well with no signs of distortions. This product is currently listed under the Trial Products category which has expiry in November 2008. I recommend that this product remain under the Trial category for at least two more years to determine its longer term performance.