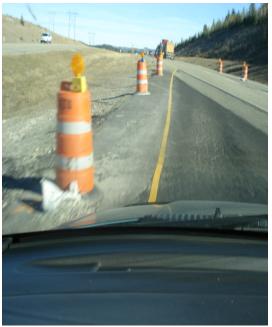

## **Near Morley**

Black out tape N. edge line

Yellow temporary tape (EBL)

Black out tape EBL

The 3M Stamark temporary tape looked very good at this location. These temporary markings are providing excellent delineation. These two products will be discussed at the new products evaluation committee meeting on December 4, 2008 for recommendation to advance to the Trial Products category of the Alberta Transportation Products List.