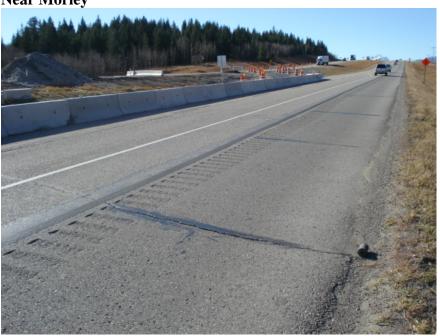

## **Near Morley**

Black out tape N. edge line

Yellow temporary tape (EBL)

Black out tape EBL

The 3M Stamark temporary tape looked very good at this location. These temporary markings are providing excellent delineation. These two products will be discussed at the new products evaluation committee meeting on December 4, 2008 for recommendation to advance to the Trial Products category of the Alberta Transportation Products List.