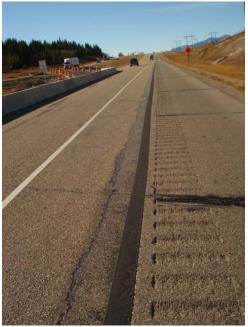

## **Near Morley**

Black out tape N. edge line

Yellow temporary tape (EBL)

Black out tape EBL

The 3M Stamark temporary tape looked very good at this location. These temporary markings are providing excellent delineation. These two products will be discussed at the new products evaluation committee meeting on December 4, 2008 for recommendation to advance to the Trial Products category of the Alberta Transportation Products List.