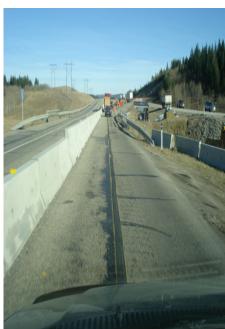

## **Near Morley**

Black out tape N. edge line

Yellow temporary tape (EBL)

Black out tape EBL

The 3M Stamark temporary tape looked very good at this location. These temporary markings are providing excellent delineation. These two products will be discussed at the new products evaluation committee meeting on December 4, 2008 for recommendation to advance to the Trial Products category of the Alberta Transportation Products List.