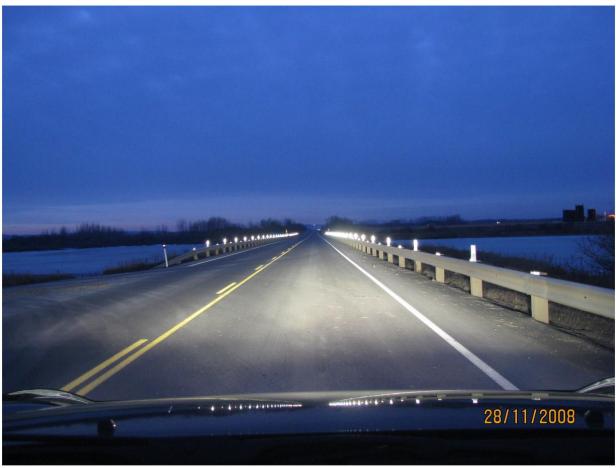

## **Steelflex Guardrail Markers**

Location: Hwy 619:06

Applied: 2008

Evaluated: September 2012

The 18" Steelflex guardrail markers were installed in Nov. 2008. That makes them 4 years old without any incident or failure. I recommend they get put on the accepted list as a proven and superior product.

Since these were installed, this section of guardrail has not been hit. Prior to the install, this was a problem site with repeated hits. We have saved a lot of money in maintenance costs because of this product.

Hwy 619:06 Test Section 15" Guardrail Reflectors - Highbeam (Note: smaller current reflectors still in place)

Joe Filice

cc: Tom Somerville